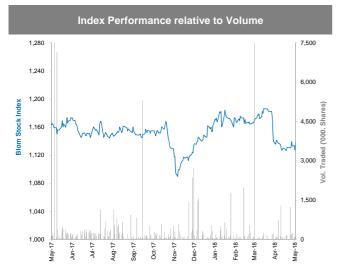

## **MENA Markets Daily Report**

May 17, 2018

| Country                 | Benchmark                                                                                                                                                                                                                                                                                                       |                                                                                                                                                                                                                                                                                                                                                                                                                                                                                                                                                                                                                                                                                                                                                                                                                                                                                                                                    | Index<br>Value                                                                                                                                                                                                                                                                                                                                                                                                                                                                                                                                                                                                                                                                                                                                                                                                                                                                                                                                                                                                                                           | DTD<br>Change  | YTD<br>2018                                                                                                                                                                                                                                                                                                                                                                                                                                                                                                                                                                                                                                                                                                                                                                                                                                                                                                                                                                                                                                                                                                                                                                                                                  | FY<br>2017            |
|-------------------------|-----------------------------------------------------------------------------------------------------------------------------------------------------------------------------------------------------------------------------------------------------------------------------------------------------------------|------------------------------------------------------------------------------------------------------------------------------------------------------------------------------------------------------------------------------------------------------------------------------------------------------------------------------------------------------------------------------------------------------------------------------------------------------------------------------------------------------------------------------------------------------------------------------------------------------------------------------------------------------------------------------------------------------------------------------------------------------------------------------------------------------------------------------------------------------------------------------------------------------------------------------------|----------------------------------------------------------------------------------------------------------------------------------------------------------------------------------------------------------------------------------------------------------------------------------------------------------------------------------------------------------------------------------------------------------------------------------------------------------------------------------------------------------------------------------------------------------------------------------------------------------------------------------------------------------------------------------------------------------------------------------------------------------------------------------------------------------------------------------------------------------------------------------------------------------------------------------------------------------------------------------------------------------------------------------------------------------|----------------|------------------------------------------------------------------------------------------------------------------------------------------------------------------------------------------------------------------------------------------------------------------------------------------------------------------------------------------------------------------------------------------------------------------------------------------------------------------------------------------------------------------------------------------------------------------------------------------------------------------------------------------------------------------------------------------------------------------------------------------------------------------------------------------------------------------------------------------------------------------------------------------------------------------------------------------------------------------------------------------------------------------------------------------------------------------------------------------------------------------------------------------------------------------------------------------------------------------------------|-----------------------|
| MENA Countri            | es                                                                                                                                                                                                                                                                                                              |                                                                                                                                                                                                                                                                                                                                                                                                                                                                                                                                                                                                                                                                                                                                                                                                                                                                                                                                    |                                                                                                                                                                                                                                                                                                                                                                                                                                                                                                                                                                                                                                                                                                                                                                                                                                                                                                                                                                                                                                                          |                |                                                                                                                                                                                                                                                                                                                                                                                                                                                                                                                                                                                                                                                                                                                                                                                                                                                                                                                                                                                                                                                                                                                                                                                                                              |                       |
| Kuwait                  | Premier Market Index                                                                                                                                                                                                                                                                                            | ▼                                                                                                                                                                                                                                                                                                                                                                                                                                                                                                                                                                                                                                                                                                                                                                                                                                                                                                                                  | 4,775.99                                                                                                                                                                                                                                                                                                                                                                                                                                                                                                                                                                                                                                                                                                                                                                                                                                                                                                                                                                                                                                                 | (0.1%)         | N/A                                                                                                                                                                                                                                                                                                                                                                                                                                                                                                                                                                                                                                                                                                                                                                                                                                                                                                                                                                                                                                                                                                                                                                                                                          | N/A                   |
| Kuwait                  | Main Market Index                                                                                                                                                                                                                                                                                               | <b>A</b>                                                                                                                                                                                                                                                                                                                                                                                                                                                                                                                                                                                                                                                                                                                                                                                                                                                                                                                           | 4,885.78                                                                                                                                                                                                                                                                                                                                                                                                                                                                                                                                                                                                                                                                                                                                                                                                                                                                                                                                                                                                                                                 | 0.4%           | N/A                                                                                                                                                                                                                                                                                                                                                                                                                                                                                                                                                                                                                                                                                                                                                                                                                                                                                                                                                                                                                                                                                                                                                                                                                          | N/A                   |
| Kuwait                  | All Share Index                                                                                                                                                                                                                                                                                                 | <b>A</b>                                                                                                                                                                                                                                                                                                                                                                                                                                                                                                                                                                                                                                                                                                                                                                                                                                                                                                                           | 4,815.46                                                                                                                                                                                                                                                                                                                                                                                                                                                                                                                                                                                                                                                                                                                                                                                                                                                                                                                                                                                                                                                 | 0.1%           | N/A                                                                                                                                                                                                                                                                                                                                                                                                                                                                                                                                                                                                                                                                                                                                                                                                                                                                                                                                                                                                                                                                                                                                                                                                                          | N/A                   |
| Saudi Arabia            | TADAWUL All Share Index                                                                                                                                                                                                                                                                                         | •                                                                                                                                                                                                                                                                                                                                                                                                                                                                                                                                                                                                                                                                                                                                                                                                                                                                                                                                  | 7,958.47                                                                                                                                                                                                                                                                                                                                                                                                                                                                                                                                                                                                                                                                                                                                                                                                                                                                                                                                                                                                                                                 | (1.0%)         | 10.1%                                                                                                                                                                                                                                                                                                                                                                                                                                                                                                                                                                                                                                                                                                                                                                                                                                                                                                                                                                                                                                                                                                                                                                                                                        | 0.2%                  |
| UAE - Dubai             | DFM General Index                                                                                                                                                                                                                                                                                               | •                                                                                                                                                                                                                                                                                                                                                                                                                                                                                                                                                                                                                                                                                                                                                                                                                                                                                                                                  | 2,931.59                                                                                                                                                                                                                                                                                                                                                                                                                                                                                                                                                                                                                                                                                                                                                                                                                                                                                                                                                                                                                                                 | (0.2%)         | (13.0%)                                                                                                                                                                                                                                                                                                                                                                                                                                                                                                                                                                                                                                                                                                                                                                                                                                                                                                                                                                                                                                                                                                                                                                                                                      | (4.6%)                |
| UAE - Nasdaq Dubai      | FTSE NASDAQ Dubai UAE 20 Index                                                                                                                                                                                                                                                                                  | <b>A</b>                                                                                                                                                                                                                                                                                                                                                                                                                                                                                                                                                                                                                                                                                                                                                                                                                                                                                                                           | 3,112.81                                                                                                                                                                                                                                                                                                                                                                                                                                                                                                                                                                                                                                                                                                                                                                                                                                                                                                                                                                                                                                                 | 0.1%           | (6.5%)                                                                                                                                                                                                                                                                                                                                                                                                                                                                                                                                                                                                                                                                                                                                                                                                                                                                                                                                                                                                                                                                                                                                                                                                                       | (0.2%)                |
| UAE - Abu Dhabi         | ADX General Index                                                                                                                                                                                                                                                                                               | •                                                                                                                                                                                                                                                                                                                                                                                                                                                                                                                                                                                                                                                                                                                                                                                                                                                                                                                                  | 4,467.43                                                                                                                                                                                                                                                                                                                                                                                                                                                                                                                                                                                                                                                                                                                                                                                                                                                                                                                                                                                                                                                 | (0.1%)         | 1.6%                                                                                                                                                                                                                                                                                                                                                                                                                                                                                                                                                                                                                                                                                                                                                                                                                                                                                                                                                                                                                                                                                                                                                                                                                         | (3.3%)                |
| Qatar                   | QE 20 Index                                                                                                                                                                                                                                                                                                     | <b>A</b>                                                                                                                                                                                                                                                                                                                                                                                                                                                                                                                                                                                                                                                                                                                                                                                                                                                                                                                           | 8,950.60                                                                                                                                                                                                                                                                                                                                                                                                                                                                                                                                                                                                                                                                                                                                                                                                                                                                                                                                                                                                                                                 | 0.3%           | 5.0%                                                                                                                                                                                                                                                                                                                                                                                                                                                                                                                                                                                                                                                                                                                                                                                                                                                                                                                                                                                                                                                                                                                                                                                                                         | (18.3%)               |
| Bahrain                 | Bahrain All Share                                                                                                                                                                                                                                                                                               | •                                                                                                                                                                                                                                                                                                                                                                                                                                                                                                                                                                                                                                                                                                                                                                                                                                                                                                                                  | 1,272.92                                                                                                                                                                                                                                                                                                                                                                                                                                                                                                                                                                                                                                                                                                                                                                                                                                                                                                                                                                                                                                                 | (0.1%)         | (4.4%)                                                                                                                                                                                                                                                                                                                                                                                                                                                                                                                                                                                                                                                                                                                                                                                                                                                                                                                                                                                                                                                                                                                                                                                                                       | 9.1%                  |
| Oman                    | MSM 30 Index                                                                                                                                                                                                                                                                                                    | •                                                                                                                                                                                                                                                                                                                                                                                                                                                                                                                                                                                                                                                                                                                                                                                                                                                                                                                                  | 4,653.78                                                                                                                                                                                                                                                                                                                                                                                                                                                                                                                                                                                                                                                                                                                                                                                                                                                                                                                                                                                                                                                 | (0.7%)         | (8.7%)                                                                                                                                                                                                                                                                                                                                                                                                                                                                                                                                                                                                                                                                                                                                                                                                                                                                                                                                                                                                                                                                                                                                                                                                                       | (11.8%)               |
| Egypt                   | EGX 30                                                                                                                                                                                                                                                                                                          | <b>A</b>                                                                                                                                                                                                                                                                                                                                                                                                                                                                                                                                                                                                                                                                                                                                                                                                                                                                                                                           | 16,993.21                                                                                                                                                                                                                                                                                                                                                                                                                                                                                                                                                                                                                                                                                                                                                                                                                                                                                                                                                                                                                                                | 0.0%           | 13.1%                                                                                                                                                                                                                                                                                                                                                                                                                                                                                                                                                                                                                                                                                                                                                                                                                                                                                                                                                                                                                                                                                                                                                                                                                        | 21.7%                 |
|                         | ASE Index                                                                                                                                                                                                                                                                                                       | <b>A</b>                                                                                                                                                                                                                                                                                                                                                                                                                                                                                                                                                                                                                                                                                                                                                                                                                                                                                                                           | 2,139.65                                                                                                                                                                                                                                                                                                                                                                                                                                                                                                                                                                                                                                                                                                                                                                                                                                                                                                                                                                                                                                                 | 0.3%           | 0.6%                                                                                                                                                                                                                                                                                                                                                                                                                                                                                                                                                                                                                                                                                                                                                                                                                                                                                                                                                                                                                                                                                                                                                                                                                         | (2.0%)                |
|                         | Blom Stock Index                                                                                                                                                                                                                                                                                                | <b>A</b>                                                                                                                                                                                                                                                                                                                                                                                                                                                                                                                                                                                                                                                                                                                                                                                                                                                                                                                           | •                                                                                                                                                                                                                                                                                                                                                                                                                                                                                                                                                                                                                                                                                                                                                                                                                                                                                                                                                                                                                                                        |                |                                                                                                                                                                                                                                                                                                                                                                                                                                                                                                                                                                                                                                                                                                                                                                                                                                                                                                                                                                                                                                                                                                                                                                                                                              | (5.3%)                |
|                         | Tunisia Index                                                                                                                                                                                                                                                                                                   | _<br>_                                                                                                                                                                                                                                                                                                                                                                                                                                                                                                                                                                                                                                                                                                                                                                                                                                                                                                                             | •                                                                                                                                                                                                                                                                                                                                                                                                                                                                                                                                                                                                                                                                                                                                                                                                                                                                                                                                                                                                                                                        |                |                                                                                                                                                                                                                                                                                                                                                                                                                                                                                                                                                                                                                                                                                                                                                                                                                                                                                                                                                                                                                                                                                                                                                                                                                              | 14.4%                 |
|                         |                                                                                                                                                                                                                                                                                                                 | <b>V</b>                                                                                                                                                                                                                                                                                                                                                                                                                                                                                                                                                                                                                                                                                                                                                                                                                                                                                                                           | •                                                                                                                                                                                                                                                                                                                                                                                                                                                                                                                                                                                                                                                                                                                                                                                                                                                                                                                                                                                                                                                        |                |                                                                                                                                                                                                                                                                                                                                                                                                                                                                                                                                                                                                                                                                                                                                                                                                                                                                                                                                                                                                                                                                                                                                                                                                                              | 6.4%                  |
|                         |                                                                                                                                                                                                                                                                                                                 |                                                                                                                                                                                                                                                                                                                                                                                                                                                                                                                                                                                                                                                                                                                                                                                                                                                                                                                                    | ,                                                                                                                                                                                                                                                                                                                                                                                                                                                                                                                                                                                                                                                                                                                                                                                                                                                                                                                                                                                                                                                        |                |                                                                                                                                                                                                                                                                                                                                                                                                                                                                                                                                                                                                                                                                                                                                                                                                                                                                                                                                                                                                                                                                                                                                                                                                                              | 269.9%                |
|                         |                                                                                                                                                                                                                                                                                                                 |                                                                                                                                                                                                                                                                                                                                                                                                                                                                                                                                                                                                                                                                                                                                                                                                                                                                                                                                    |                                                                                                                                                                                                                                                                                                                                                                                                                                                                                                                                                                                                                                                                                                                                                                                                                                                                                                                                                                                                                                                          | (5.275)        | (0.070)                                                                                                                                                                                                                                                                                                                                                                                                                                                                                                                                                                                                                                                                                                                                                                                                                                                                                                                                                                                                                                                                                                                                                                                                                      | 203.370               |
|                         |                                                                                                                                                                                                                                                                                                                 | _                                                                                                                                                                                                                                                                                                                                                                                                                                                                                                                                                                                                                                                                                                                                                                                                                                                                                                                                  | 3 153 80                                                                                                                                                                                                                                                                                                                                                                                                                                                                                                                                                                                                                                                                                                                                                                                                                                                                                                                                                                                                                                                 | (0.5%)         | (4.6%)                                                                                                                                                                                                                                                                                                                                                                                                                                                                                                                                                                                                                                                                                                                                                                                                                                                                                                                                                                                                                                                                                                                                                                                                                       | 6.6%                  |
|                         | •                                                                                                                                                                                                                                                                                                               |                                                                                                                                                                                                                                                                                                                                                                                                                                                                                                                                                                                                                                                                                                                                                                                                                                                                                                                                    |                                                                                                                                                                                                                                                                                                                                                                                                                                                                                                                                                                                                                                                                                                                                                                                                                                                                                                                                                                                                                                                          |                |                                                                                                                                                                                                                                                                                                                                                                                                                                                                                                                                                                                                                                                                                                                                                                                                                                                                                                                                                                                                                                                                                                                                                                                                                              | 0.2%                  |
|                         |                                                                                                                                                                                                                                                                                                                 |                                                                                                                                                                                                                                                                                                                                                                                                                                                                                                                                                                                                                                                                                                                                                                                                                                                                                                                                    | •                                                                                                                                                                                                                                                                                                                                                                                                                                                                                                                                                                                                                                                                                                                                                                                                                                                                                                                                                                                                                                                        |                |                                                                                                                                                                                                                                                                                                                                                                                                                                                                                                                                                                                                                                                                                                                                                                                                                                                                                                                                                                                                                                                                                                                                                                                                                              | 27.9%                 |
|                         |                                                                                                                                                                                                                                                                                                                 |                                                                                                                                                                                                                                                                                                                                                                                                                                                                                                                                                                                                                                                                                                                                                                                                                                                                                                                                    | •                                                                                                                                                                                                                                                                                                                                                                                                                                                                                                                                                                                                                                                                                                                                                                                                                                                                                                                                                                                                                                                        |                |                                                                                                                                                                                                                                                                                                                                                                                                                                                                                                                                                                                                                                                                                                                                                                                                                                                                                                                                                                                                                                                                                                                                                                                                                              |                       |
|                         |                                                                                                                                                                                                                                                                                                                 |                                                                                                                                                                                                                                                                                                                                                                                                                                                                                                                                                                                                                                                                                                                                                                                                                                                                                                                                    | •                                                                                                                                                                                                                                                                                                                                                                                                                                                                                                                                                                                                                                                                                                                                                                                                                                                                                                                                                                                                                                                        |                |                                                                                                                                                                                                                                                                                                                                                                                                                                                                                                                                                                                                                                                                                                                                                                                                                                                                                                                                                                                                                                                                                                                                                                                                                              | 26.9%                 |
|                         |                                                                                                                                                                                                                                                                                                                 |                                                                                                                                                                                                                                                                                                                                                                                                                                                                                                                                                                                                                                                                                                                                                                                                                                                                                                                                    | •                                                                                                                                                                                                                                                                                                                                                                                                                                                                                                                                                                                                                                                                                                                                                                                                                                                                                                                                                                                                                                                        |                |                                                                                                                                                                                                                                                                                                                                                                                                                                                                                                                                                                                                                                                                                                                                                                                                                                                                                                                                                                                                                                                                                                                                                                                                                              | 8.1%                  |
|                         |                                                                                                                                                                                                                                                                                                                 |                                                                                                                                                                                                                                                                                                                                                                                                                                                                                                                                                                                                                                                                                                                                                                                                                                                                                                                                    | •                                                                                                                                                                                                                                                                                                                                                                                                                                                                                                                                                                                                                                                                                                                                                                                                                                                                                                                                                                                                                                                        |                |                                                                                                                                                                                                                                                                                                                                                                                                                                                                                                                                                                                                                                                                                                                                                                                                                                                                                                                                                                                                                                                                                                                                                                                                                              | 21.8%                 |
| Taiwan                  | TAIEX Index                                                                                                                                                                                                                                                                                                     |                                                                                                                                                                                                                                                                                                                                                                                                                                                                                                                                                                                                                                                                                                                                                                                                                                                                                                                                    | 10,833.81                                                                                                                                                                                                                                                                                                                                                                                                                                                                                                                                                                                                                                                                                                                                                                                                                                                                                                                                                                                                                                                | (0.6%)         | 1.8%                                                                                                                                                                                                                                                                                                                                                                                                                                                                                                                                                                                                                                                                                                                                                                                                                                                                                                                                                                                                                                                                                                                                                                                                                         | 15.0%                 |
| <b>Global Market</b>    | :S                                                                                                                                                                                                                                                                                                              |                                                                                                                                                                                                                                                                                                                                                                                                                                                                                                                                                                                                                                                                                                                                                                                                                                                                                                                                    |                                                                                                                                                                                                                                                                                                                                                                                                                                                                                                                                                                                                                                                                                                                                                                                                                                                                                                                                                                                                                                                          |                |                                                                                                                                                                                                                                                                                                                                                                                                                                                                                                                                                                                                                                                                                                                                                                                                                                                                                                                                                                                                                                                                                                                                                                                                                              |                       |
| World                   | MSCI World Index                                                                                                                                                                                                                                                                                                | <b>A</b>                                                                                                                                                                                                                                                                                                                                                                                                                                                                                                                                                                                                                                                                                                                                                                                                                                                                                                                           | 2,122.97                                                                                                                                                                                                                                                                                                                                                                                                                                                                                                                                                                                                                                                                                                                                                                                                                                                                                                                                                                                                                                                 | 0.1%           | 0.9%                                                                                                                                                                                                                                                                                                                                                                                                                                                                                                                                                                                                                                                                                                                                                                                                                                                                                                                                                                                                                                                                                                                                                                                                                         | 20.1%                 |
| Asia                    | MSCI Asia Pacific                                                                                                                                                                                                                                                                                               | •                                                                                                                                                                                                                                                                                                                                                                                                                                                                                                                                                                                                                                                                                                                                                                                                                                                                                                                                  | 174.61                                                                                                                                                                                                                                                                                                                                                                                                                                                                                                                                                                                                                                                                                                                                                                                                                                                                                                                                                                                                                                                   | (0.0%)         | 0.5%                                                                                                                                                                                                                                                                                                                                                                                                                                                                                                                                                                                                                                                                                                                                                                                                                                                                                                                                                                                                                                                                                                                                                                                                                         | 28.7%                 |
| Europe                  | DJ Stoxx 600                                                                                                                                                                                                                                                                                                    | <b>A</b>                                                                                                                                                                                                                                                                                                                                                                                                                                                                                                                                                                                                                                                                                                                                                                                                                                                                                                                           | 393.21                                                                                                                                                                                                                                                                                                                                                                                                                                                                                                                                                                                                                                                                                                                                                                                                                                                                                                                                                                                                                                                   | 0.2%           | 1.0%                                                                                                                                                                                                                                                                                                                                                                                                                                                                                                                                                                                                                                                                                                                                                                                                                                                                                                                                                                                                                                                                                                                                                                                                                         | 7.7%                  |
| Europe                  | FTSEurofirst 300                                                                                                                                                                                                                                                                                                | <b>A</b>                                                                                                                                                                                                                                                                                                                                                                                                                                                                                                                                                                                                                                                                                                                                                                                                                                                                                                                           | 1,543.39                                                                                                                                                                                                                                                                                                                                                                                                                                                                                                                                                                                                                                                                                                                                                                                                                                                                                                                                                                                                                                                 | 0.2%           | 0.9%                                                                                                                                                                                                                                                                                                                                                                                                                                                                                                                                                                                                                                                                                                                                                                                                                                                                                                                                                                                                                                                                                                                                                                                                                         | 7.1%                  |
| <b>Emerging Markets</b> | MSCI EM Index                                                                                                                                                                                                                                                                                                   | <b>A</b>                                                                                                                                                                                                                                                                                                                                                                                                                                                                                                                                                                                                                                                                                                                                                                                                                                                                                                                           | 1,155.10                                                                                                                                                                                                                                                                                                                                                                                                                                                                                                                                                                                                                                                                                                                                                                                                                                                                                                                                                                                                                                                 | 0.4%           | (0.3%)                                                                                                                                                                                                                                                                                                                                                                                                                                                                                                                                                                                                                                                                                                                                                                                                                                                                                                                                                                                                                                                                                                                                                                                                                       | 34.3%                 |
| U.S.A                   | S&P 500                                                                                                                                                                                                                                                                                                         | <b>A</b>                                                                                                                                                                                                                                                                                                                                                                                                                                                                                                                                                                                                                                                                                                                                                                                                                                                                                                                           | 2,722.46                                                                                                                                                                                                                                                                                                                                                                                                                                                                                                                                                                                                                                                                                                                                                                                                                                                                                                                                                                                                                                                 | 0.4%           | 1.8%                                                                                                                                                                                                                                                                                                                                                                                                                                                                                                                                                                                                                                                                                                                                                                                                                                                                                                                                                                                                                                                                                                                                                                                                                         | 19.4%                 |
| U.S.A                   | DJIA                                                                                                                                                                                                                                                                                                            | <b>A</b>                                                                                                                                                                                                                                                                                                                                                                                                                                                                                                                                                                                                                                                                                                                                                                                                                                                                                                                           | 24,768.93                                                                                                                                                                                                                                                                                                                                                                                                                                                                                                                                                                                                                                                                                                                                                                                                                                                                                                                                                                                                                                                | 0.3%           | 0.2%                                                                                                                                                                                                                                                                                                                                                                                                                                                                                                                                                                                                                                                                                                                                                                                                                                                                                                                                                                                                                                                                                                                                                                                                                         | 25.1%                 |
| U.S.A                   | NASDAQ Composite                                                                                                                                                                                                                                                                                                | <b>A</b>                                                                                                                                                                                                                                                                                                                                                                                                                                                                                                                                                                                                                                                                                                                                                                                                                                                                                                                           | 7,398.30                                                                                                                                                                                                                                                                                                                                                                                                                                                                                                                                                                                                                                                                                                                                                                                                                                                                                                                                                                                                                                                 | 0.6%           | 7.2%                                                                                                                                                                                                                                                                                                                                                                                                                                                                                                                                                                                                                                                                                                                                                                                                                                                                                                                                                                                                                                                                                                                                                                                                                         | 28.2%                 |
| UK                      | FTSE 100                                                                                                                                                                                                                                                                                                        | <b>A</b>                                                                                                                                                                                                                                                                                                                                                                                                                                                                                                                                                                                                                                                                                                                                                                                                                                                                                                                           | 7,734.20                                                                                                                                                                                                                                                                                                                                                                                                                                                                                                                                                                                                                                                                                                                                                                                                                                                                                                                                                                                                                                                 | 0.2%           | 0.6%                                                                                                                                                                                                                                                                                                                                                                                                                                                                                                                                                                                                                                                                                                                                                                                                                                                                                                                                                                                                                                                                                                                                                                                                                         | 7.6%                  |
| Germany                 | DAX                                                                                                                                                                                                                                                                                                             | <b>A</b>                                                                                                                                                                                                                                                                                                                                                                                                                                                                                                                                                                                                                                                                                                                                                                                                                                                                                                                           | 12,996.33                                                                                                                                                                                                                                                                                                                                                                                                                                                                                                                                                                                                                                                                                                                                                                                                                                                                                                                                                                                                                                                | 0.2%           | 0.6%                                                                                                                                                                                                                                                                                                                                                                                                                                                                                                                                                                                                                                                                                                                                                                                                                                                                                                                                                                                                                                                                                                                                                                                                                         | 12.5%                 |
| Japan                   | NIKKEI 225                                                                                                                                                                                                                                                                                                      | <b>A</b>                                                                                                                                                                                                                                                                                                                                                                                                                                                                                                                                                                                                                                                                                                                                                                                                                                                                                                                           | 22,838.37                                                                                                                                                                                                                                                                                                                                                                                                                                                                                                                                                                                                                                                                                                                                                                                                                                                                                                                                                                                                                                                | 0.5%           | 0.3%                                                                                                                                                                                                                                                                                                                                                                                                                                                                                                                                                                                                                                                                                                                                                                                                                                                                                                                                                                                                                                                                                                                                                                                                                         | 19.1%                 |
| Hong Kong               | HANG SENG INDEX                                                                                                                                                                                                                                                                                                 | •                                                                                                                                                                                                                                                                                                                                                                                                                                                                                                                                                                                                                                                                                                                                                                                                                                                                                                                                  | 30,996.61                                                                                                                                                                                                                                                                                                                                                                                                                                                                                                                                                                                                                                                                                                                                                                                                                                                                                                                                                                                                                                                | (0.4%)         | 3.6%                                                                                                                                                                                                                                                                                                                                                                                                                                                                                                                                                                                                                                                                                                                                                                                                                                                                                                                                                                                                                                                                                                                                                                                                                         | 36.0%                 |
| Commodities             |                                                                                                                                                                                                                                                                                                                 |                                                                                                                                                                                                                                                                                                                                                                                                                                                                                                                                                                                                                                                                                                                                                                                                                                                                                                                                    |                                                                                                                                                                                                                                                                                                                                                                                                                                                                                                                                                                                                                                                                                                                                                                                                                                                                                                                                                                                                                                                          |                |                                                                                                                                                                                                                                                                                                                                                                                                                                                                                                                                                                                                                                                                                                                                                                                                                                                                                                                                                                                                                                                                                                                                                                                                                              |                       |
| Oil                     | OPEC Crude                                                                                                                                                                                                                                                                                                      | <u> </u>                                                                                                                                                                                                                                                                                                                                                                                                                                                                                                                                                                                                                                                                                                                                                                                                                                                                                                                           | 75.47                                                                                                                                                                                                                                                                                                                                                                                                                                                                                                                                                                                                                                                                                                                                                                                                                                                                                                                                                                                                                                                    | 1.7%           | 17.1%                                                                                                                                                                                                                                                                                                                                                                                                                                                                                                                                                                                                                                                                                                                                                                                                                                                                                                                                                                                                                                                                                                                                                                                                                        | 16.6%                 |
| Oil                     | Brent                                                                                                                                                                                                                                                                                                           | •                                                                                                                                                                                                                                                                                                                                                                                                                                                                                                                                                                                                                                                                                                                                                                                                                                                                                                                                  | 79.40                                                                                                                                                                                                                                                                                                                                                                                                                                                                                                                                                                                                                                                                                                                                                                                                                                                                                                                                                                                                                                                    | 0.2%           | 18.7%                                                                                                                                                                                                                                                                                                                                                                                                                                                                                                                                                                                                                                                                                                                                                                                                                                                                                                                                                                                                                                                                                                                                                                                                                        | 14.2%                 |
| Oil                     | Kuwait                                                                                                                                                                                                                                                                                                          | =                                                                                                                                                                                                                                                                                                                                                                                                                                                                                                                                                                                                                                                                                                                                                                                                                                                                                                                                  | 72.99                                                                                                                                                                                                                                                                                                                                                                                                                                                                                                                                                                                                                                                                                                                                                                                                                                                                                                                                                                                                                                                    | 0.0%           | 15.2%                                                                                                                                                                                                                                                                                                                                                                                                                                                                                                                                                                                                                                                                                                                                                                                                                                                                                                                                                                                                                                                                                                                                                                                                                        | 18.8%                 |
| Natural Gas             | NYMEX Natural Gas (USD/MMBtu)                                                                                                                                                                                                                                                                                   | <b>V</b>                                                                                                                                                                                                                                                                                                                                                                                                                                                                                                                                                                                                                                                                                                                                                                                                                                                                                                                           | 2.81                                                                                                                                                                                                                                                                                                                                                                                                                                                                                                                                                                                                                                                                                                                                                                                                                                                                                                                                                                                                                                                     | (0.0%)         | 1.5%                                                                                                                                                                                                                                                                                                                                                                                                                                                                                                                                                                                                                                                                                                                                                                                                                                                                                                                                                                                                                                                                                                                                                                                                                         | (20.8%)               |
|                         |                                                                                                                                                                                                                                                                                                                 | •                                                                                                                                                                                                                                                                                                                                                                                                                                                                                                                                                                                                                                                                                                                                                                                                                                                                                                                                  |                                                                                                                                                                                                                                                                                                                                                                                                                                                                                                                                                                                                                                                                                                                                                                                                                                                                                                                                                                                                                                                          | (0.0.0)        | ,                                                                                                                                                                                                                                                                                                                                                                                                                                                                                                                                                                                                                                                                                                                                                                                                                                                                                                                                                                                                                                                                                                                                                                                                                            | (20.070)              |
|                         | MENA Countri Kuwait Kuwait Kuwait Saudi Arabia UAE - Dubai UAE - Nasdaq Dubai UAE - Abu Dhabi Qatar Bahrain Oman Egypt Jordan Lebanon Tunisia Morocco Syria Emerging Mar China Russia India Brazil Mexico Korea Taiwan Global Market World Asia Europe Emerging Markets U.S.A U.S.A U.S.A U.S.A U.S.A US.A US.A | Kuwait Premier Market Index Kuwait Main Market Index Kuwait Main Market Index Kuwait All Share Index Saudi Arabia TADAWUL All Share Index UAE - Dubai DFM General Index UAE - Nasdaq Dubai FTSE NASDAQ Dubai UAE 20 Index UAE - Abu Dhabi ADX General Index Qatar QE 20 Index Bahrain Bahrain All Share Oman MSM 30 Index Egypt EGX 30 Jordan ASE Index Lebanon Blom Stock Index Tunisia Tunisia Index Morocco MASI Syria DSE Weighted Index  Emerging Markets China SSE Composite Index Russia RUSSIAN RTS INDEX (\$) India SENSEX Brazil BOVESPA Stock Index Mexico BOLSA Index Korea KOSPI Index Taiwan TAIEX Index  Global Markets World MSCI World Index Asia MSCI Asia Pacific Europe DJ Stoxx 600 Europe FTSEurofirst 300 Emerging Markets MSCI EM Index U.S.A S&P 500 U.S.A DJIA U.S.A NASDAQ Composite UK FTSE 100 Germany DAX Japan NIKKEI 225 Hong Kong HANG SENG INDEX Commodities Oil OPEC Crude Oil Brent Oil Kuwait | MENA Countries         Kuwait       Premier Market Index       Y         Kuwait       Main Market Index       A         Kuwait       All Share Index       A         Saudi Arabia       TADAWUL All Share Index       Y         UAE - Dubai       DFM General Index       Y         UAE - Nasdaq Dubai       FTSE NASDAQ Dubai UAE 20 Index       A         UAE - Abu Dhabi       ADX General Index       Y         Qatar       QE 20 Index       A         Bahrain       Bahrain All Share       Y         Oman       MSM 30 Index       Y         Egypt       EGX 30       A         Jordan       ASE Index       A         Lebanon       Blom Stock Index       A         Morocco       MASI       Y         Syria       DSE Weighted Index       Y         Emerging Markets         China       SSE Composite Index       Y         Russia       RUSSIAN RTS INDEX (\$)       A         India       SENSEX       Y         Brazil       BOVESPA Stock Index       A         Mexico       BOLSA Index       Y         Korea       KOSPI Index       Y | MENA Countries | MENA Countries           Kuwait         Premier Market Index         ▼ 4,775.99         (0.1%)           Kuwait         Main Market Index         ▲ 4,885.78         0.4%           Kuwait         Main Market Index         ▲ 4,885.78         0.4%           Kuwait         All Share Index         ▲ 7,958.47         (1.0%)           Saudi Arabia         TADAWUL All Share Index         ▼ 2,931.59         (0.2%)           UAE - Dubai         DFM General Index         ▼ 2,931.59         (0.2%)           UAE - Abu Dhabi         ADX General Index         ▼ 4,674.33         (0.1%)           Qatar         QE 20 Index         ▲ 8,950.60         0.3%           Bahrain         Bahrain All Share         ▼ 1,272.92         (0.1%)           Oman         MSM 30 Index         ▼ 4,653.78         (0.7%)           Egypt         EGX 30         ▲ 16,993.21         0.0%           Jordan         ASE Index         ▲ 2,139.65         0.3%           Lebanon         Blom Stock Index         ▲ 11,138.53         1.0%           Tunisia         Tunisia Index         ▲ 7,406.21         0.2%           Morocco         MASI         ▼ 12,689.15         (0.6%)           Syria         DSE Weighted Index | MENA Countries   Name |