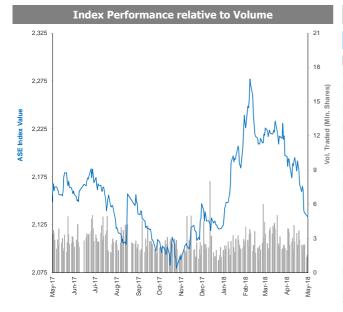

## **MENA Markets Daily Report**

May 17, 2018

| Country                 | Benchmark                                                                                                                                                                                                                                                                                                       |                                                                                                                                                                                                                                                                                                                                                                                                                                                                                                                                                                                                                                                                                                                                                                                                                                                                                                                                    | Index<br>Value                                                                                                                                                                                                                                                                                                                                                                                                                                                                                                                                                                                                                                                                                                                                                                                                                                                                                                                                                                                                                                           | DTD<br>Change  | YTD<br>2018                                                                                                                                                                                                                                                                                                                                                                                                                                                                                                                                                                                                                                                                                                                                                                                                                                                                                                                                                                                                                                                                                                                                                                                                                  | FY<br>2017            |
|-------------------------|-----------------------------------------------------------------------------------------------------------------------------------------------------------------------------------------------------------------------------------------------------------------------------------------------------------------|------------------------------------------------------------------------------------------------------------------------------------------------------------------------------------------------------------------------------------------------------------------------------------------------------------------------------------------------------------------------------------------------------------------------------------------------------------------------------------------------------------------------------------------------------------------------------------------------------------------------------------------------------------------------------------------------------------------------------------------------------------------------------------------------------------------------------------------------------------------------------------------------------------------------------------|----------------------------------------------------------------------------------------------------------------------------------------------------------------------------------------------------------------------------------------------------------------------------------------------------------------------------------------------------------------------------------------------------------------------------------------------------------------------------------------------------------------------------------------------------------------------------------------------------------------------------------------------------------------------------------------------------------------------------------------------------------------------------------------------------------------------------------------------------------------------------------------------------------------------------------------------------------------------------------------------------------------------------------------------------------|----------------|------------------------------------------------------------------------------------------------------------------------------------------------------------------------------------------------------------------------------------------------------------------------------------------------------------------------------------------------------------------------------------------------------------------------------------------------------------------------------------------------------------------------------------------------------------------------------------------------------------------------------------------------------------------------------------------------------------------------------------------------------------------------------------------------------------------------------------------------------------------------------------------------------------------------------------------------------------------------------------------------------------------------------------------------------------------------------------------------------------------------------------------------------------------------------------------------------------------------------|-----------------------|
| MENA Countri            | es                                                                                                                                                                                                                                                                                                              |                                                                                                                                                                                                                                                                                                                                                                                                                                                                                                                                                                                                                                                                                                                                                                                                                                                                                                                                    |                                                                                                                                                                                                                                                                                                                                                                                                                                                                                                                                                                                                                                                                                                                                                                                                                                                                                                                                                                                                                                                          |                |                                                                                                                                                                                                                                                                                                                                                                                                                                                                                                                                                                                                                                                                                                                                                                                                                                                                                                                                                                                                                                                                                                                                                                                                                              |                       |
| Kuwait                  | Premier Market Index                                                                                                                                                                                                                                                                                            | ▼                                                                                                                                                                                                                                                                                                                                                                                                                                                                                                                                                                                                                                                                                                                                                                                                                                                                                                                                  | 4,775.99                                                                                                                                                                                                                                                                                                                                                                                                                                                                                                                                                                                                                                                                                                                                                                                                                                                                                                                                                                                                                                                 | (0.1%)         | N/A                                                                                                                                                                                                                                                                                                                                                                                                                                                                                                                                                                                                                                                                                                                                                                                                                                                                                                                                                                                                                                                                                                                                                                                                                          | N/A                   |
| Kuwait                  | Main Market Index                                                                                                                                                                                                                                                                                               | <b>A</b>                                                                                                                                                                                                                                                                                                                                                                                                                                                                                                                                                                                                                                                                                                                                                                                                                                                                                                                           | 4,885.78                                                                                                                                                                                                                                                                                                                                                                                                                                                                                                                                                                                                                                                                                                                                                                                                                                                                                                                                                                                                                                                 | 0.4%           | N/A                                                                                                                                                                                                                                                                                                                                                                                                                                                                                                                                                                                                                                                                                                                                                                                                                                                                                                                                                                                                                                                                                                                                                                                                                          | N/A                   |
| Kuwait                  | All Share Index                                                                                                                                                                                                                                                                                                 | <b>A</b>                                                                                                                                                                                                                                                                                                                                                                                                                                                                                                                                                                                                                                                                                                                                                                                                                                                                                                                           | 4,815.46                                                                                                                                                                                                                                                                                                                                                                                                                                                                                                                                                                                                                                                                                                                                                                                                                                                                                                                                                                                                                                                 | 0.1%           | N/A                                                                                                                                                                                                                                                                                                                                                                                                                                                                                                                                                                                                                                                                                                                                                                                                                                                                                                                                                                                                                                                                                                                                                                                                                          | N/A                   |
| Saudi Arabia            | TADAWUL All Share Index                                                                                                                                                                                                                                                                                         | •                                                                                                                                                                                                                                                                                                                                                                                                                                                                                                                                                                                                                                                                                                                                                                                                                                                                                                                                  | 7,958.47                                                                                                                                                                                                                                                                                                                                                                                                                                                                                                                                                                                                                                                                                                                                                                                                                                                                                                                                                                                                                                                 | (1.0%)         | 10.1%                                                                                                                                                                                                                                                                                                                                                                                                                                                                                                                                                                                                                                                                                                                                                                                                                                                                                                                                                                                                                                                                                                                                                                                                                        | 0.2%                  |
| UAE - Dubai             | DFM General Index                                                                                                                                                                                                                                                                                               | •                                                                                                                                                                                                                                                                                                                                                                                                                                                                                                                                                                                                                                                                                                                                                                                                                                                                                                                                  | 2,931.59                                                                                                                                                                                                                                                                                                                                                                                                                                                                                                                                                                                                                                                                                                                                                                                                                                                                                                                                                                                                                                                 | (0.2%)         | (13.0%)                                                                                                                                                                                                                                                                                                                                                                                                                                                                                                                                                                                                                                                                                                                                                                                                                                                                                                                                                                                                                                                                                                                                                                                                                      | (4.6%)                |
| UAE - Nasdaq Dubai      | FTSE NASDAQ Dubai UAE 20 Index                                                                                                                                                                                                                                                                                  | <b>A</b>                                                                                                                                                                                                                                                                                                                                                                                                                                                                                                                                                                                                                                                                                                                                                                                                                                                                                                                           | 3,112.81                                                                                                                                                                                                                                                                                                                                                                                                                                                                                                                                                                                                                                                                                                                                                                                                                                                                                                                                                                                                                                                 | 0.1%           | (6.5%)                                                                                                                                                                                                                                                                                                                                                                                                                                                                                                                                                                                                                                                                                                                                                                                                                                                                                                                                                                                                                                                                                                                                                                                                                       | (0.2%)                |
| UAE - Abu Dhabi         | ADX General Index                                                                                                                                                                                                                                                                                               | •                                                                                                                                                                                                                                                                                                                                                                                                                                                                                                                                                                                                                                                                                                                                                                                                                                                                                                                                  | 4,467.43                                                                                                                                                                                                                                                                                                                                                                                                                                                                                                                                                                                                                                                                                                                                                                                                                                                                                                                                                                                                                                                 | (0.1%)         | 1.6%                                                                                                                                                                                                                                                                                                                                                                                                                                                                                                                                                                                                                                                                                                                                                                                                                                                                                                                                                                                                                                                                                                                                                                                                                         | (3.3%)                |
| Qatar                   | QE 20 Index                                                                                                                                                                                                                                                                                                     | <b>A</b>                                                                                                                                                                                                                                                                                                                                                                                                                                                                                                                                                                                                                                                                                                                                                                                                                                                                                                                           | 8,950.60                                                                                                                                                                                                                                                                                                                                                                                                                                                                                                                                                                                                                                                                                                                                                                                                                                                                                                                                                                                                                                                 | 0.3%           | 5.0%                                                                                                                                                                                                                                                                                                                                                                                                                                                                                                                                                                                                                                                                                                                                                                                                                                                                                                                                                                                                                                                                                                                                                                                                                         | (18.3%)               |
| Bahrain                 | Bahrain All Share                                                                                                                                                                                                                                                                                               | •                                                                                                                                                                                                                                                                                                                                                                                                                                                                                                                                                                                                                                                                                                                                                                                                                                                                                                                                  | 1,272.92                                                                                                                                                                                                                                                                                                                                                                                                                                                                                                                                                                                                                                                                                                                                                                                                                                                                                                                                                                                                                                                 | (0.1%)         | (4.4%)                                                                                                                                                                                                                                                                                                                                                                                                                                                                                                                                                                                                                                                                                                                                                                                                                                                                                                                                                                                                                                                                                                                                                                                                                       | 9.1%                  |
| Oman                    | MSM 30 Index                                                                                                                                                                                                                                                                                                    | •                                                                                                                                                                                                                                                                                                                                                                                                                                                                                                                                                                                                                                                                                                                                                                                                                                                                                                                                  | 4,653.78                                                                                                                                                                                                                                                                                                                                                                                                                                                                                                                                                                                                                                                                                                                                                                                                                                                                                                                                                                                                                                                 | (0.7%)         | (8.7%)                                                                                                                                                                                                                                                                                                                                                                                                                                                                                                                                                                                                                                                                                                                                                                                                                                                                                                                                                                                                                                                                                                                                                                                                                       | (11.8%)               |
| Egypt                   | EGX 30                                                                                                                                                                                                                                                                                                          | <b>A</b>                                                                                                                                                                                                                                                                                                                                                                                                                                                                                                                                                                                                                                                                                                                                                                                                                                                                                                                           | 16,993.21                                                                                                                                                                                                                                                                                                                                                                                                                                                                                                                                                                                                                                                                                                                                                                                                                                                                                                                                                                                                                                                | 0.0%           | 13.1%                                                                                                                                                                                                                                                                                                                                                                                                                                                                                                                                                                                                                                                                                                                                                                                                                                                                                                                                                                                                                                                                                                                                                                                                                        | 21.7%                 |
|                         | ASE Index                                                                                                                                                                                                                                                                                                       | <b>A</b>                                                                                                                                                                                                                                                                                                                                                                                                                                                                                                                                                                                                                                                                                                                                                                                                                                                                                                                           | 2,139.65                                                                                                                                                                                                                                                                                                                                                                                                                                                                                                                                                                                                                                                                                                                                                                                                                                                                                                                                                                                                                                                 | 0.3%           | 0.6%                                                                                                                                                                                                                                                                                                                                                                                                                                                                                                                                                                                                                                                                                                                                                                                                                                                                                                                                                                                                                                                                                                                                                                                                                         | (2.0%)                |
|                         | Blom Stock Index                                                                                                                                                                                                                                                                                                | <b>A</b>                                                                                                                                                                                                                                                                                                                                                                                                                                                                                                                                                                                                                                                                                                                                                                                                                                                                                                                           | •                                                                                                                                                                                                                                                                                                                                                                                                                                                                                                                                                                                                                                                                                                                                                                                                                                                                                                                                                                                                                                                        |                |                                                                                                                                                                                                                                                                                                                                                                                                                                                                                                                                                                                                                                                                                                                                                                                                                                                                                                                                                                                                                                                                                                                                                                                                                              | (5.3%)                |
|                         | Tunisia Index                                                                                                                                                                                                                                                                                                   | _<br>_                                                                                                                                                                                                                                                                                                                                                                                                                                                                                                                                                                                                                                                                                                                                                                                                                                                                                                                             | •                                                                                                                                                                                                                                                                                                                                                                                                                                                                                                                                                                                                                                                                                                                                                                                                                                                                                                                                                                                                                                                        |                |                                                                                                                                                                                                                                                                                                                                                                                                                                                                                                                                                                                                                                                                                                                                                                                                                                                                                                                                                                                                                                                                                                                                                                                                                              | 14.4%                 |
|                         |                                                                                                                                                                                                                                                                                                                 | <b>V</b>                                                                                                                                                                                                                                                                                                                                                                                                                                                                                                                                                                                                                                                                                                                                                                                                                                                                                                                           | •                                                                                                                                                                                                                                                                                                                                                                                                                                                                                                                                                                                                                                                                                                                                                                                                                                                                                                                                                                                                                                                        |                |                                                                                                                                                                                                                                                                                                                                                                                                                                                                                                                                                                                                                                                                                                                                                                                                                                                                                                                                                                                                                                                                                                                                                                                                                              | 6.4%                  |
|                         |                                                                                                                                                                                                                                                                                                                 |                                                                                                                                                                                                                                                                                                                                                                                                                                                                                                                                                                                                                                                                                                                                                                                                                                                                                                                                    | ,                                                                                                                                                                                                                                                                                                                                                                                                                                                                                                                                                                                                                                                                                                                                                                                                                                                                                                                                                                                                                                                        |                |                                                                                                                                                                                                                                                                                                                                                                                                                                                                                                                                                                                                                                                                                                                                                                                                                                                                                                                                                                                                                                                                                                                                                                                                                              | 269.9%                |
|                         |                                                                                                                                                                                                                                                                                                                 |                                                                                                                                                                                                                                                                                                                                                                                                                                                                                                                                                                                                                                                                                                                                                                                                                                                                                                                                    |                                                                                                                                                                                                                                                                                                                                                                                                                                                                                                                                                                                                                                                                                                                                                                                                                                                                                                                                                                                                                                                          | (5.275)        | (0.070)                                                                                                                                                                                                                                                                                                                                                                                                                                                                                                                                                                                                                                                                                                                                                                                                                                                                                                                                                                                                                                                                                                                                                                                                                      | 203.370               |
|                         |                                                                                                                                                                                                                                                                                                                 | _                                                                                                                                                                                                                                                                                                                                                                                                                                                                                                                                                                                                                                                                                                                                                                                                                                                                                                                                  | 3 153 80                                                                                                                                                                                                                                                                                                                                                                                                                                                                                                                                                                                                                                                                                                                                                                                                                                                                                                                                                                                                                                                 | (0.5%)         | (4.6%)                                                                                                                                                                                                                                                                                                                                                                                                                                                                                                                                                                                                                                                                                                                                                                                                                                                                                                                                                                                                                                                                                                                                                                                                                       | 6.6%                  |
|                         | •                                                                                                                                                                                                                                                                                                               |                                                                                                                                                                                                                                                                                                                                                                                                                                                                                                                                                                                                                                                                                                                                                                                                                                                                                                                                    |                                                                                                                                                                                                                                                                                                                                                                                                                                                                                                                                                                                                                                                                                                                                                                                                                                                                                                                                                                                                                                                          |                |                                                                                                                                                                                                                                                                                                                                                                                                                                                                                                                                                                                                                                                                                                                                                                                                                                                                                                                                                                                                                                                                                                                                                                                                                              | 0.2%                  |
|                         |                                                                                                                                                                                                                                                                                                                 |                                                                                                                                                                                                                                                                                                                                                                                                                                                                                                                                                                                                                                                                                                                                                                                                                                                                                                                                    | •                                                                                                                                                                                                                                                                                                                                                                                                                                                                                                                                                                                                                                                                                                                                                                                                                                                                                                                                                                                                                                                        |                |                                                                                                                                                                                                                                                                                                                                                                                                                                                                                                                                                                                                                                                                                                                                                                                                                                                                                                                                                                                                                                                                                                                                                                                                                              | 27.9%                 |
|                         |                                                                                                                                                                                                                                                                                                                 |                                                                                                                                                                                                                                                                                                                                                                                                                                                                                                                                                                                                                                                                                                                                                                                                                                                                                                                                    | •                                                                                                                                                                                                                                                                                                                                                                                                                                                                                                                                                                                                                                                                                                                                                                                                                                                                                                                                                                                                                                                        |                |                                                                                                                                                                                                                                                                                                                                                                                                                                                                                                                                                                                                                                                                                                                                                                                                                                                                                                                                                                                                                                                                                                                                                                                                                              |                       |
|                         |                                                                                                                                                                                                                                                                                                                 |                                                                                                                                                                                                                                                                                                                                                                                                                                                                                                                                                                                                                                                                                                                                                                                                                                                                                                                                    | •                                                                                                                                                                                                                                                                                                                                                                                                                                                                                                                                                                                                                                                                                                                                                                                                                                                                                                                                                                                                                                                        |                |                                                                                                                                                                                                                                                                                                                                                                                                                                                                                                                                                                                                                                                                                                                                                                                                                                                                                                                                                                                                                                                                                                                                                                                                                              | 26.9%                 |
|                         |                                                                                                                                                                                                                                                                                                                 |                                                                                                                                                                                                                                                                                                                                                                                                                                                                                                                                                                                                                                                                                                                                                                                                                                                                                                                                    | •                                                                                                                                                                                                                                                                                                                                                                                                                                                                                                                                                                                                                                                                                                                                                                                                                                                                                                                                                                                                                                                        |                |                                                                                                                                                                                                                                                                                                                                                                                                                                                                                                                                                                                                                                                                                                                                                                                                                                                                                                                                                                                                                                                                                                                                                                                                                              | 8.1%                  |
|                         |                                                                                                                                                                                                                                                                                                                 |                                                                                                                                                                                                                                                                                                                                                                                                                                                                                                                                                                                                                                                                                                                                                                                                                                                                                                                                    | •                                                                                                                                                                                                                                                                                                                                                                                                                                                                                                                                                                                                                                                                                                                                                                                                                                                                                                                                                                                                                                                        |                |                                                                                                                                                                                                                                                                                                                                                                                                                                                                                                                                                                                                                                                                                                                                                                                                                                                                                                                                                                                                                                                                                                                                                                                                                              | 21.8%                 |
| Taiwan                  | TAIEX Index                                                                                                                                                                                                                                                                                                     |                                                                                                                                                                                                                                                                                                                                                                                                                                                                                                                                                                                                                                                                                                                                                                                                                                                                                                                                    | 10,833.81                                                                                                                                                                                                                                                                                                                                                                                                                                                                                                                                                                                                                                                                                                                                                                                                                                                                                                                                                                                                                                                | (0.6%)         | 1.8%                                                                                                                                                                                                                                                                                                                                                                                                                                                                                                                                                                                                                                                                                                                                                                                                                                                                                                                                                                                                                                                                                                                                                                                                                         | 15.0%                 |
| <b>Global Market</b>    | :S                                                                                                                                                                                                                                                                                                              |                                                                                                                                                                                                                                                                                                                                                                                                                                                                                                                                                                                                                                                                                                                                                                                                                                                                                                                                    |                                                                                                                                                                                                                                                                                                                                                                                                                                                                                                                                                                                                                                                                                                                                                                                                                                                                                                                                                                                                                                                          |                |                                                                                                                                                                                                                                                                                                                                                                                                                                                                                                                                                                                                                                                                                                                                                                                                                                                                                                                                                                                                                                                                                                                                                                                                                              |                       |
| World                   | MSCI World Index                                                                                                                                                                                                                                                                                                | <b>A</b>                                                                                                                                                                                                                                                                                                                                                                                                                                                                                                                                                                                                                                                                                                                                                                                                                                                                                                                           | 2,122.97                                                                                                                                                                                                                                                                                                                                                                                                                                                                                                                                                                                                                                                                                                                                                                                                                                                                                                                                                                                                                                                 | 0.1%           | 0.9%                                                                                                                                                                                                                                                                                                                                                                                                                                                                                                                                                                                                                                                                                                                                                                                                                                                                                                                                                                                                                                                                                                                                                                                                                         | 20.1%                 |
| Asia                    | MSCI Asia Pacific                                                                                                                                                                                                                                                                                               | •                                                                                                                                                                                                                                                                                                                                                                                                                                                                                                                                                                                                                                                                                                                                                                                                                                                                                                                                  | 174.61                                                                                                                                                                                                                                                                                                                                                                                                                                                                                                                                                                                                                                                                                                                                                                                                                                                                                                                                                                                                                                                   | (0.0%)         | 0.5%                                                                                                                                                                                                                                                                                                                                                                                                                                                                                                                                                                                                                                                                                                                                                                                                                                                                                                                                                                                                                                                                                                                                                                                                                         | 28.7%                 |
| Europe                  | DJ Stoxx 600                                                                                                                                                                                                                                                                                                    | <b>A</b>                                                                                                                                                                                                                                                                                                                                                                                                                                                                                                                                                                                                                                                                                                                                                                                                                                                                                                                           | 393.21                                                                                                                                                                                                                                                                                                                                                                                                                                                                                                                                                                                                                                                                                                                                                                                                                                                                                                                                                                                                                                                   | 0.2%           | 1.0%                                                                                                                                                                                                                                                                                                                                                                                                                                                                                                                                                                                                                                                                                                                                                                                                                                                                                                                                                                                                                                                                                                                                                                                                                         | 7.7%                  |
| Europe                  | FTSEurofirst 300                                                                                                                                                                                                                                                                                                | <b>A</b>                                                                                                                                                                                                                                                                                                                                                                                                                                                                                                                                                                                                                                                                                                                                                                                                                                                                                                                           | 1,543.39                                                                                                                                                                                                                                                                                                                                                                                                                                                                                                                                                                                                                                                                                                                                                                                                                                                                                                                                                                                                                                                 | 0.2%           | 0.9%                                                                                                                                                                                                                                                                                                                                                                                                                                                                                                                                                                                                                                                                                                                                                                                                                                                                                                                                                                                                                                                                                                                                                                                                                         | 7.1%                  |
| <b>Emerging Markets</b> | MSCI EM Index                                                                                                                                                                                                                                                                                                   | <b>A</b>                                                                                                                                                                                                                                                                                                                                                                                                                                                                                                                                                                                                                                                                                                                                                                                                                                                                                                                           | 1,155.10                                                                                                                                                                                                                                                                                                                                                                                                                                                                                                                                                                                                                                                                                                                                                                                                                                                                                                                                                                                                                                                 | 0.4%           | (0.3%)                                                                                                                                                                                                                                                                                                                                                                                                                                                                                                                                                                                                                                                                                                                                                                                                                                                                                                                                                                                                                                                                                                                                                                                                                       | 34.3%                 |
| U.S.A                   | S&P 500                                                                                                                                                                                                                                                                                                         | <b>A</b>                                                                                                                                                                                                                                                                                                                                                                                                                                                                                                                                                                                                                                                                                                                                                                                                                                                                                                                           | 2,722.46                                                                                                                                                                                                                                                                                                                                                                                                                                                                                                                                                                                                                                                                                                                                                                                                                                                                                                                                                                                                                                                 | 0.4%           | 1.8%                                                                                                                                                                                                                                                                                                                                                                                                                                                                                                                                                                                                                                                                                                                                                                                                                                                                                                                                                                                                                                                                                                                                                                                                                         | 19.4%                 |
| U.S.A                   | DJIA                                                                                                                                                                                                                                                                                                            | <b>A</b>                                                                                                                                                                                                                                                                                                                                                                                                                                                                                                                                                                                                                                                                                                                                                                                                                                                                                                                           | 24,768.93                                                                                                                                                                                                                                                                                                                                                                                                                                                                                                                                                                                                                                                                                                                                                                                                                                                                                                                                                                                                                                                | 0.3%           | 0.2%                                                                                                                                                                                                                                                                                                                                                                                                                                                                                                                                                                                                                                                                                                                                                                                                                                                                                                                                                                                                                                                                                                                                                                                                                         | 25.1%                 |
| U.S.A                   | NASDAQ Composite                                                                                                                                                                                                                                                                                                | <b>A</b>                                                                                                                                                                                                                                                                                                                                                                                                                                                                                                                                                                                                                                                                                                                                                                                                                                                                                                                           | 7,398.30                                                                                                                                                                                                                                                                                                                                                                                                                                                                                                                                                                                                                                                                                                                                                                                                                                                                                                                                                                                                                                                 | 0.6%           | 7.2%                                                                                                                                                                                                                                                                                                                                                                                                                                                                                                                                                                                                                                                                                                                                                                                                                                                                                                                                                                                                                                                                                                                                                                                                                         | 28.2%                 |
| UK                      | FTSE 100                                                                                                                                                                                                                                                                                                        | <b>A</b>                                                                                                                                                                                                                                                                                                                                                                                                                                                                                                                                                                                                                                                                                                                                                                                                                                                                                                                           | 7,734.20                                                                                                                                                                                                                                                                                                                                                                                                                                                                                                                                                                                                                                                                                                                                                                                                                                                                                                                                                                                                                                                 | 0.2%           | 0.6%                                                                                                                                                                                                                                                                                                                                                                                                                                                                                                                                                                                                                                                                                                                                                                                                                                                                                                                                                                                                                                                                                                                                                                                                                         | 7.6%                  |
| Germany                 | DAX                                                                                                                                                                                                                                                                                                             | <b>A</b>                                                                                                                                                                                                                                                                                                                                                                                                                                                                                                                                                                                                                                                                                                                                                                                                                                                                                                                           | 12,996.33                                                                                                                                                                                                                                                                                                                                                                                                                                                                                                                                                                                                                                                                                                                                                                                                                                                                                                                                                                                                                                                | 0.2%           | 0.6%                                                                                                                                                                                                                                                                                                                                                                                                                                                                                                                                                                                                                                                                                                                                                                                                                                                                                                                                                                                                                                                                                                                                                                                                                         | 12.5%                 |
| Japan                   | NIKKEI 225                                                                                                                                                                                                                                                                                                      | <b>A</b>                                                                                                                                                                                                                                                                                                                                                                                                                                                                                                                                                                                                                                                                                                                                                                                                                                                                                                                           | 22,838.37                                                                                                                                                                                                                                                                                                                                                                                                                                                                                                                                                                                                                                                                                                                                                                                                                                                                                                                                                                                                                                                | 0.5%           | 0.3%                                                                                                                                                                                                                                                                                                                                                                                                                                                                                                                                                                                                                                                                                                                                                                                                                                                                                                                                                                                                                                                                                                                                                                                                                         | 19.1%                 |
| Hong Kong               | HANG SENG INDEX                                                                                                                                                                                                                                                                                                 | •                                                                                                                                                                                                                                                                                                                                                                                                                                                                                                                                                                                                                                                                                                                                                                                                                                                                                                                                  | 30,996.61                                                                                                                                                                                                                                                                                                                                                                                                                                                                                                                                                                                                                                                                                                                                                                                                                                                                                                                                                                                                                                                | (0.4%)         | 3.6%                                                                                                                                                                                                                                                                                                                                                                                                                                                                                                                                                                                                                                                                                                                                                                                                                                                                                                                                                                                                                                                                                                                                                                                                                         | 36.0%                 |
| Commodities             |                                                                                                                                                                                                                                                                                                                 |                                                                                                                                                                                                                                                                                                                                                                                                                                                                                                                                                                                                                                                                                                                                                                                                                                                                                                                                    |                                                                                                                                                                                                                                                                                                                                                                                                                                                                                                                                                                                                                                                                                                                                                                                                                                                                                                                                                                                                                                                          |                |                                                                                                                                                                                                                                                                                                                                                                                                                                                                                                                                                                                                                                                                                                                                                                                                                                                                                                                                                                                                                                                                                                                                                                                                                              |                       |
| Oil                     | OPEC Crude                                                                                                                                                                                                                                                                                                      | <u> </u>                                                                                                                                                                                                                                                                                                                                                                                                                                                                                                                                                                                                                                                                                                                                                                                                                                                                                                                           | 75.47                                                                                                                                                                                                                                                                                                                                                                                                                                                                                                                                                                                                                                                                                                                                                                                                                                                                                                                                                                                                                                                    | 1.7%           | 17.1%                                                                                                                                                                                                                                                                                                                                                                                                                                                                                                                                                                                                                                                                                                                                                                                                                                                                                                                                                                                                                                                                                                                                                                                                                        | 16.6%                 |
| Oil                     | Brent                                                                                                                                                                                                                                                                                                           | •                                                                                                                                                                                                                                                                                                                                                                                                                                                                                                                                                                                                                                                                                                                                                                                                                                                                                                                                  | 79.40                                                                                                                                                                                                                                                                                                                                                                                                                                                                                                                                                                                                                                                                                                                                                                                                                                                                                                                                                                                                                                                    | 0.2%           | 18.7%                                                                                                                                                                                                                                                                                                                                                                                                                                                                                                                                                                                                                                                                                                                                                                                                                                                                                                                                                                                                                                                                                                                                                                                                                        | 14.2%                 |
| Oil                     | Kuwait                                                                                                                                                                                                                                                                                                          | =                                                                                                                                                                                                                                                                                                                                                                                                                                                                                                                                                                                                                                                                                                                                                                                                                                                                                                                                  | 72.99                                                                                                                                                                                                                                                                                                                                                                                                                                                                                                                                                                                                                                                                                                                                                                                                                                                                                                                                                                                                                                                    | 0.0%           | 15.2%                                                                                                                                                                                                                                                                                                                                                                                                                                                                                                                                                                                                                                                                                                                                                                                                                                                                                                                                                                                                                                                                                                                                                                                                                        | 18.8%                 |
| Natural Gas             | NYMEX Natural Gas (USD/MMBtu)                                                                                                                                                                                                                                                                                   | <b>V</b>                                                                                                                                                                                                                                                                                                                                                                                                                                                                                                                                                                                                                                                                                                                                                                                                                                                                                                                           | 2.81                                                                                                                                                                                                                                                                                                                                                                                                                                                                                                                                                                                                                                                                                                                                                                                                                                                                                                                                                                                                                                                     | (0.0%)         | 1.5%                                                                                                                                                                                                                                                                                                                                                                                                                                                                                                                                                                                                                                                                                                                                                                                                                                                                                                                                                                                                                                                                                                                                                                                                                         | (20.8%)               |
|                         |                                                                                                                                                                                                                                                                                                                 | •                                                                                                                                                                                                                                                                                                                                                                                                                                                                                                                                                                                                                                                                                                                                                                                                                                                                                                                                  |                                                                                                                                                                                                                                                                                                                                                                                                                                                                                                                                                                                                                                                                                                                                                                                                                                                                                                                                                                                                                                                          | (0.0.0)        | ,                                                                                                                                                                                                                                                                                                                                                                                                                                                                                                                                                                                                                                                                                                                                                                                                                                                                                                                                                                                                                                                                                                                                                                                                                            | (20.070)              |
|                         | MENA Countri Kuwait Kuwait Kuwait Saudi Arabia UAE - Dubai UAE - Nasdaq Dubai UAE - Abu Dhabi Qatar Bahrain Oman Egypt Jordan Lebanon Tunisia Morocco Syria Emerging Mar China Russia India Brazil Mexico Korea Taiwan Global Market World Asia Europe Emerging Markets U.S.A U.S.A U.S.A U.S.A U.S.A US.A US.A | Kuwait Premier Market Index Kuwait Main Market Index Kuwait Main Market Index Kuwait All Share Index Saudi Arabia TADAWUL All Share Index UAE - Dubai DFM General Index UAE - Nasdaq Dubai FTSE NASDAQ Dubai UAE 20 Index UAE - Abu Dhabi ADX General Index Qatar QE 20 Index Bahrain Bahrain All Share Oman MSM 30 Index Egypt EGX 30 Jordan ASE Index Lebanon Blom Stock Index Tunisia Tunisia Index Morocco MASI Syria DSE Weighted Index  Emerging Markets China SSE Composite Index Russia RUSSIAN RTS INDEX (\$) India SENSEX Brazil BOVESPA Stock Index Mexico BOLSA Index Korea KOSPI Index Taiwan TAIEX Index  Global Markets World MSCI World Index Asia MSCI Asia Pacific Europe DJ Stoxx 600 Europe FTSEurofirst 300 Emerging Markets MSCI EM Index U.S.A S&P 500 U.S.A DJIA U.S.A NASDAQ Composite UK FTSE 100 Germany DAX Japan NIKKEI 225 Hong Kong HANG SENG INDEX Commodities Oil OPEC Crude Oil Brent Oil Kuwait | MENA Countries         Kuwait       Premier Market Index       Y         Kuwait       Main Market Index       A         Kuwait       All Share Index       A         Saudi Arabia       TADAWUL All Share Index       Y         UAE - Dubai       DFM General Index       Y         UAE - Nasdaq Dubai       FTSE NASDAQ Dubai UAE 20 Index       A         UAE - Abu Dhabi       ADX General Index       Y         Qatar       QE 20 Index       A         Bahrain       Bahrain All Share       Y         Oman       MSM 30 Index       Y         Egypt       EGX 30       A         Jordan       ASE Index       A         Lebanon       Blom Stock Index       A         Morocco       MASI       Y         Syria       DSE Weighted Index       Y         Emerging Markets         China       SSE Composite Index       Y         Russia       RUSSIAN RTS INDEX (\$)       A         India       SENSEX       Y         Brazil       BOVESPA Stock Index       A         Mexico       BOLSA Index       Y         Korea       KOSPI Index       Y | MENA Countries | MENA Countries           Kuwait         Premier Market Index         ▼ 4,775.99         (0.1%)           Kuwait         Main Market Index         ▲ 4,885.78         0.4%           Kuwait         Main Market Index         ▲ 4,885.78         0.4%           Kuwait         All Share Index         ▲ 7,958.47         (1.0%)           Saudi Arabia         TADAWUL All Share Index         ▼ 2,931.59         (0.2%)           UAE - Dubai         DFM General Index         ▼ 2,931.59         (0.2%)           UAE - Abu Dhabi         ADX General Index         ▼ 4,674.33         (0.1%)           Qatar         QE 20 Index         ▲ 8,950.60         0.3%           Bahrain         Bahrain All Share         ▼ 1,272.92         (0.1%)           Oman         MSM 30 Index         ▼ 4,653.78         (0.7%)           Egypt         EGX 30         ▲ 16,993.21         0.0%           Jordan         ASE Index         ▲ 2,139.65         0.3%           Lebanon         Blom Stock Index         ▲ 11,138.53         1.0%           Tunisia         Tunisia Index         ▲ 7,406.21         0.2%           Morocco         MASI         ▼ 12,689.15         (0.6%)           Syria         DSE Weighted Index | MENA Countries   Name |