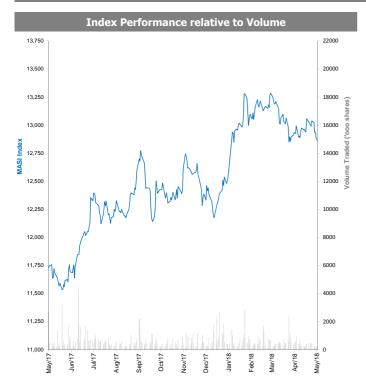

## **MENA Markets Daily Report**

May 17, 2018

| Country                 | Benchmark                                                                                                                                                                                                                                                                                                       |                                                                                                                                                                                                                                                                                                                                                                                                                                                                                                                                                                                                                                                                                                                                                                                                                                                                                                                                    | Index<br>Value                                                                                                                                                                                                                                                                                                                                                                                                                                                                                                                                                                                                                                                                                                                                                                                                                                                                                                                                                                                                                                           | DTD<br>Change  | YTD<br>2018                                                                                                                                                                                                                                                                                                                                                                                                                                                                                                                                                                                                                                                                                                                                                                                                                                                                                                                                                                                                                                                                                                                                                                                                                  | FY<br>2017            |
|-------------------------|-----------------------------------------------------------------------------------------------------------------------------------------------------------------------------------------------------------------------------------------------------------------------------------------------------------------|------------------------------------------------------------------------------------------------------------------------------------------------------------------------------------------------------------------------------------------------------------------------------------------------------------------------------------------------------------------------------------------------------------------------------------------------------------------------------------------------------------------------------------------------------------------------------------------------------------------------------------------------------------------------------------------------------------------------------------------------------------------------------------------------------------------------------------------------------------------------------------------------------------------------------------|----------------------------------------------------------------------------------------------------------------------------------------------------------------------------------------------------------------------------------------------------------------------------------------------------------------------------------------------------------------------------------------------------------------------------------------------------------------------------------------------------------------------------------------------------------------------------------------------------------------------------------------------------------------------------------------------------------------------------------------------------------------------------------------------------------------------------------------------------------------------------------------------------------------------------------------------------------------------------------------------------------------------------------------------------------|----------------|------------------------------------------------------------------------------------------------------------------------------------------------------------------------------------------------------------------------------------------------------------------------------------------------------------------------------------------------------------------------------------------------------------------------------------------------------------------------------------------------------------------------------------------------------------------------------------------------------------------------------------------------------------------------------------------------------------------------------------------------------------------------------------------------------------------------------------------------------------------------------------------------------------------------------------------------------------------------------------------------------------------------------------------------------------------------------------------------------------------------------------------------------------------------------------------------------------------------------|-----------------------|
| MENA Countri            | es                                                                                                                                                                                                                                                                                                              |                                                                                                                                                                                                                                                                                                                                                                                                                                                                                                                                                                                                                                                                                                                                                                                                                                                                                                                                    |                                                                                                                                                                                                                                                                                                                                                                                                                                                                                                                                                                                                                                                                                                                                                                                                                                                                                                                                                                                                                                                          |                |                                                                                                                                                                                                                                                                                                                                                                                                                                                                                                                                                                                                                                                                                                                                                                                                                                                                                                                                                                                                                                                                                                                                                                                                                              |                       |
| Kuwait                  | Premier Market Index                                                                                                                                                                                                                                                                                            | ▼                                                                                                                                                                                                                                                                                                                                                                                                                                                                                                                                                                                                                                                                                                                                                                                                                                                                                                                                  | 4,775.99                                                                                                                                                                                                                                                                                                                                                                                                                                                                                                                                                                                                                                                                                                                                                                                                                                                                                                                                                                                                                                                 | (0.1%)         | N/A                                                                                                                                                                                                                                                                                                                                                                                                                                                                                                                                                                                                                                                                                                                                                                                                                                                                                                                                                                                                                                                                                                                                                                                                                          | N/A                   |
| Kuwait                  | Main Market Index                                                                                                                                                                                                                                                                                               | <b>A</b>                                                                                                                                                                                                                                                                                                                                                                                                                                                                                                                                                                                                                                                                                                                                                                                                                                                                                                                           | 4,885.78                                                                                                                                                                                                                                                                                                                                                                                                                                                                                                                                                                                                                                                                                                                                                                                                                                                                                                                                                                                                                                                 | 0.4%           | N/A                                                                                                                                                                                                                                                                                                                                                                                                                                                                                                                                                                                                                                                                                                                                                                                                                                                                                                                                                                                                                                                                                                                                                                                                                          | N/A                   |
| Kuwait                  | All Share Index                                                                                                                                                                                                                                                                                                 | <b>A</b>                                                                                                                                                                                                                                                                                                                                                                                                                                                                                                                                                                                                                                                                                                                                                                                                                                                                                                                           | 4,815.46                                                                                                                                                                                                                                                                                                                                                                                                                                                                                                                                                                                                                                                                                                                                                                                                                                                                                                                                                                                                                                                 | 0.1%           | N/A                                                                                                                                                                                                                                                                                                                                                                                                                                                                                                                                                                                                                                                                                                                                                                                                                                                                                                                                                                                                                                                                                                                                                                                                                          | N/A                   |
| Saudi Arabia            | TADAWUL All Share Index                                                                                                                                                                                                                                                                                         | •                                                                                                                                                                                                                                                                                                                                                                                                                                                                                                                                                                                                                                                                                                                                                                                                                                                                                                                                  | 7,958.47                                                                                                                                                                                                                                                                                                                                                                                                                                                                                                                                                                                                                                                                                                                                                                                                                                                                                                                                                                                                                                                 | (1.0%)         | 10.1%                                                                                                                                                                                                                                                                                                                                                                                                                                                                                                                                                                                                                                                                                                                                                                                                                                                                                                                                                                                                                                                                                                                                                                                                                        | 0.2%                  |
| UAE - Dubai             | DFM General Index                                                                                                                                                                                                                                                                                               | •                                                                                                                                                                                                                                                                                                                                                                                                                                                                                                                                                                                                                                                                                                                                                                                                                                                                                                                                  | 2,931.59                                                                                                                                                                                                                                                                                                                                                                                                                                                                                                                                                                                                                                                                                                                                                                                                                                                                                                                                                                                                                                                 | (0.2%)         | (13.0%)                                                                                                                                                                                                                                                                                                                                                                                                                                                                                                                                                                                                                                                                                                                                                                                                                                                                                                                                                                                                                                                                                                                                                                                                                      | (4.6%)                |
| UAE - Nasdaq Dubai      | FTSE NASDAQ Dubai UAE 20 Index                                                                                                                                                                                                                                                                                  | <b>A</b>                                                                                                                                                                                                                                                                                                                                                                                                                                                                                                                                                                                                                                                                                                                                                                                                                                                                                                                           | 3,112.81                                                                                                                                                                                                                                                                                                                                                                                                                                                                                                                                                                                                                                                                                                                                                                                                                                                                                                                                                                                                                                                 | 0.1%           | (6.5%)                                                                                                                                                                                                                                                                                                                                                                                                                                                                                                                                                                                                                                                                                                                                                                                                                                                                                                                                                                                                                                                                                                                                                                                                                       | (0.2%)                |
| UAE - Abu Dhabi         | ADX General Index                                                                                                                                                                                                                                                                                               | •                                                                                                                                                                                                                                                                                                                                                                                                                                                                                                                                                                                                                                                                                                                                                                                                                                                                                                                                  | 4,467.43                                                                                                                                                                                                                                                                                                                                                                                                                                                                                                                                                                                                                                                                                                                                                                                                                                                                                                                                                                                                                                                 | (0.1%)         | 1.6%                                                                                                                                                                                                                                                                                                                                                                                                                                                                                                                                                                                                                                                                                                                                                                                                                                                                                                                                                                                                                                                                                                                                                                                                                         | (3.3%)                |
| Qatar                   | QE 20 Index                                                                                                                                                                                                                                                                                                     | <b>A</b>                                                                                                                                                                                                                                                                                                                                                                                                                                                                                                                                                                                                                                                                                                                                                                                                                                                                                                                           | 8,950.60                                                                                                                                                                                                                                                                                                                                                                                                                                                                                                                                                                                                                                                                                                                                                                                                                                                                                                                                                                                                                                                 | 0.3%           | 5.0%                                                                                                                                                                                                                                                                                                                                                                                                                                                                                                                                                                                                                                                                                                                                                                                                                                                                                                                                                                                                                                                                                                                                                                                                                         | (18.3%)               |
| Bahrain                 | Bahrain All Share                                                                                                                                                                                                                                                                                               | •                                                                                                                                                                                                                                                                                                                                                                                                                                                                                                                                                                                                                                                                                                                                                                                                                                                                                                                                  | 1,272.92                                                                                                                                                                                                                                                                                                                                                                                                                                                                                                                                                                                                                                                                                                                                                                                                                                                                                                                                                                                                                                                 | (0.1%)         | (4.4%)                                                                                                                                                                                                                                                                                                                                                                                                                                                                                                                                                                                                                                                                                                                                                                                                                                                                                                                                                                                                                                                                                                                                                                                                                       | 9.1%                  |
| Oman                    | MSM 30 Index                                                                                                                                                                                                                                                                                                    | •                                                                                                                                                                                                                                                                                                                                                                                                                                                                                                                                                                                                                                                                                                                                                                                                                                                                                                                                  | 4,653.78                                                                                                                                                                                                                                                                                                                                                                                                                                                                                                                                                                                                                                                                                                                                                                                                                                                                                                                                                                                                                                                 | (0.7%)         | (8.7%)                                                                                                                                                                                                                                                                                                                                                                                                                                                                                                                                                                                                                                                                                                                                                                                                                                                                                                                                                                                                                                                                                                                                                                                                                       | (11.8%)               |
| Egypt                   | EGX 30                                                                                                                                                                                                                                                                                                          | <b>A</b>                                                                                                                                                                                                                                                                                                                                                                                                                                                                                                                                                                                                                                                                                                                                                                                                                                                                                                                           | 16,993.21                                                                                                                                                                                                                                                                                                                                                                                                                                                                                                                                                                                                                                                                                                                                                                                                                                                                                                                                                                                                                                                | 0.0%           | 13.1%                                                                                                                                                                                                                                                                                                                                                                                                                                                                                                                                                                                                                                                                                                                                                                                                                                                                                                                                                                                                                                                                                                                                                                                                                        | 21.7%                 |
|                         | ASE Index                                                                                                                                                                                                                                                                                                       | <b>A</b>                                                                                                                                                                                                                                                                                                                                                                                                                                                                                                                                                                                                                                                                                                                                                                                                                                                                                                                           | 2,139.65                                                                                                                                                                                                                                                                                                                                                                                                                                                                                                                                                                                                                                                                                                                                                                                                                                                                                                                                                                                                                                                 | 0.3%           | 0.6%                                                                                                                                                                                                                                                                                                                                                                                                                                                                                                                                                                                                                                                                                                                                                                                                                                                                                                                                                                                                                                                                                                                                                                                                                         | (2.0%)                |
|                         | Blom Stock Index                                                                                                                                                                                                                                                                                                | <b>A</b>                                                                                                                                                                                                                                                                                                                                                                                                                                                                                                                                                                                                                                                                                                                                                                                                                                                                                                                           | •                                                                                                                                                                                                                                                                                                                                                                                                                                                                                                                                                                                                                                                                                                                                                                                                                                                                                                                                                                                                                                                        |                |                                                                                                                                                                                                                                                                                                                                                                                                                                                                                                                                                                                                                                                                                                                                                                                                                                                                                                                                                                                                                                                                                                                                                                                                                              | (5.3%)                |
|                         | Tunisia Index                                                                                                                                                                                                                                                                                                   | _<br>_                                                                                                                                                                                                                                                                                                                                                                                                                                                                                                                                                                                                                                                                                                                                                                                                                                                                                                                             | •                                                                                                                                                                                                                                                                                                                                                                                                                                                                                                                                                                                                                                                                                                                                                                                                                                                                                                                                                                                                                                                        |                |                                                                                                                                                                                                                                                                                                                                                                                                                                                                                                                                                                                                                                                                                                                                                                                                                                                                                                                                                                                                                                                                                                                                                                                                                              | 14.4%                 |
|                         |                                                                                                                                                                                                                                                                                                                 | <b>V</b>                                                                                                                                                                                                                                                                                                                                                                                                                                                                                                                                                                                                                                                                                                                                                                                                                                                                                                                           | •                                                                                                                                                                                                                                                                                                                                                                                                                                                                                                                                                                                                                                                                                                                                                                                                                                                                                                                                                                                                                                                        |                |                                                                                                                                                                                                                                                                                                                                                                                                                                                                                                                                                                                                                                                                                                                                                                                                                                                                                                                                                                                                                                                                                                                                                                                                                              | 6.4%                  |
|                         |                                                                                                                                                                                                                                                                                                                 |                                                                                                                                                                                                                                                                                                                                                                                                                                                                                                                                                                                                                                                                                                                                                                                                                                                                                                                                    | ,                                                                                                                                                                                                                                                                                                                                                                                                                                                                                                                                                                                                                                                                                                                                                                                                                                                                                                                                                                                                                                                        |                |                                                                                                                                                                                                                                                                                                                                                                                                                                                                                                                                                                                                                                                                                                                                                                                                                                                                                                                                                                                                                                                                                                                                                                                                                              | 269.9%                |
|                         |                                                                                                                                                                                                                                                                                                                 |                                                                                                                                                                                                                                                                                                                                                                                                                                                                                                                                                                                                                                                                                                                                                                                                                                                                                                                                    |                                                                                                                                                                                                                                                                                                                                                                                                                                                                                                                                                                                                                                                                                                                                                                                                                                                                                                                                                                                                                                                          | (5.275)        | (0.070)                                                                                                                                                                                                                                                                                                                                                                                                                                                                                                                                                                                                                                                                                                                                                                                                                                                                                                                                                                                                                                                                                                                                                                                                                      | 203.370               |
|                         |                                                                                                                                                                                                                                                                                                                 | _                                                                                                                                                                                                                                                                                                                                                                                                                                                                                                                                                                                                                                                                                                                                                                                                                                                                                                                                  | 3 153 80                                                                                                                                                                                                                                                                                                                                                                                                                                                                                                                                                                                                                                                                                                                                                                                                                                                                                                                                                                                                                                                 | (0.5%)         | (4.6%)                                                                                                                                                                                                                                                                                                                                                                                                                                                                                                                                                                                                                                                                                                                                                                                                                                                                                                                                                                                                                                                                                                                                                                                                                       | 6.6%                  |
|                         | •                                                                                                                                                                                                                                                                                                               |                                                                                                                                                                                                                                                                                                                                                                                                                                                                                                                                                                                                                                                                                                                                                                                                                                                                                                                                    |                                                                                                                                                                                                                                                                                                                                                                                                                                                                                                                                                                                                                                                                                                                                                                                                                                                                                                                                                                                                                                                          |                |                                                                                                                                                                                                                                                                                                                                                                                                                                                                                                                                                                                                                                                                                                                                                                                                                                                                                                                                                                                                                                                                                                                                                                                                                              | 0.2%                  |
|                         |                                                                                                                                                                                                                                                                                                                 |                                                                                                                                                                                                                                                                                                                                                                                                                                                                                                                                                                                                                                                                                                                                                                                                                                                                                                                                    | •                                                                                                                                                                                                                                                                                                                                                                                                                                                                                                                                                                                                                                                                                                                                                                                                                                                                                                                                                                                                                                                        |                |                                                                                                                                                                                                                                                                                                                                                                                                                                                                                                                                                                                                                                                                                                                                                                                                                                                                                                                                                                                                                                                                                                                                                                                                                              | 27.9%                 |
|                         |                                                                                                                                                                                                                                                                                                                 |                                                                                                                                                                                                                                                                                                                                                                                                                                                                                                                                                                                                                                                                                                                                                                                                                                                                                                                                    | •                                                                                                                                                                                                                                                                                                                                                                                                                                                                                                                                                                                                                                                                                                                                                                                                                                                                                                                                                                                                                                                        |                |                                                                                                                                                                                                                                                                                                                                                                                                                                                                                                                                                                                                                                                                                                                                                                                                                                                                                                                                                                                                                                                                                                                                                                                                                              |                       |
|                         |                                                                                                                                                                                                                                                                                                                 |                                                                                                                                                                                                                                                                                                                                                                                                                                                                                                                                                                                                                                                                                                                                                                                                                                                                                                                                    | •                                                                                                                                                                                                                                                                                                                                                                                                                                                                                                                                                                                                                                                                                                                                                                                                                                                                                                                                                                                                                                                        |                |                                                                                                                                                                                                                                                                                                                                                                                                                                                                                                                                                                                                                                                                                                                                                                                                                                                                                                                                                                                                                                                                                                                                                                                                                              | 26.9%                 |
|                         |                                                                                                                                                                                                                                                                                                                 |                                                                                                                                                                                                                                                                                                                                                                                                                                                                                                                                                                                                                                                                                                                                                                                                                                                                                                                                    | •                                                                                                                                                                                                                                                                                                                                                                                                                                                                                                                                                                                                                                                                                                                                                                                                                                                                                                                                                                                                                                                        |                |                                                                                                                                                                                                                                                                                                                                                                                                                                                                                                                                                                                                                                                                                                                                                                                                                                                                                                                                                                                                                                                                                                                                                                                                                              | 8.1%                  |
|                         |                                                                                                                                                                                                                                                                                                                 |                                                                                                                                                                                                                                                                                                                                                                                                                                                                                                                                                                                                                                                                                                                                                                                                                                                                                                                                    | •                                                                                                                                                                                                                                                                                                                                                                                                                                                                                                                                                                                                                                                                                                                                                                                                                                                                                                                                                                                                                                                        |                |                                                                                                                                                                                                                                                                                                                                                                                                                                                                                                                                                                                                                                                                                                                                                                                                                                                                                                                                                                                                                                                                                                                                                                                                                              | 21.8%                 |
| Taiwan                  | TAIEX Index                                                                                                                                                                                                                                                                                                     |                                                                                                                                                                                                                                                                                                                                                                                                                                                                                                                                                                                                                                                                                                                                                                                                                                                                                                                                    | 10,833.81                                                                                                                                                                                                                                                                                                                                                                                                                                                                                                                                                                                                                                                                                                                                                                                                                                                                                                                                                                                                                                                | (0.6%)         | 1.8%                                                                                                                                                                                                                                                                                                                                                                                                                                                                                                                                                                                                                                                                                                                                                                                                                                                                                                                                                                                                                                                                                                                                                                                                                         | 15.0%                 |
| <b>Global Market</b>    | :S                                                                                                                                                                                                                                                                                                              |                                                                                                                                                                                                                                                                                                                                                                                                                                                                                                                                                                                                                                                                                                                                                                                                                                                                                                                                    |                                                                                                                                                                                                                                                                                                                                                                                                                                                                                                                                                                                                                                                                                                                                                                                                                                                                                                                                                                                                                                                          |                |                                                                                                                                                                                                                                                                                                                                                                                                                                                                                                                                                                                                                                                                                                                                                                                                                                                                                                                                                                                                                                                                                                                                                                                                                              |                       |
| World                   | MSCI World Index                                                                                                                                                                                                                                                                                                | <b>A</b>                                                                                                                                                                                                                                                                                                                                                                                                                                                                                                                                                                                                                                                                                                                                                                                                                                                                                                                           | 2,122.97                                                                                                                                                                                                                                                                                                                                                                                                                                                                                                                                                                                                                                                                                                                                                                                                                                                                                                                                                                                                                                                 | 0.1%           | 0.9%                                                                                                                                                                                                                                                                                                                                                                                                                                                                                                                                                                                                                                                                                                                                                                                                                                                                                                                                                                                                                                                                                                                                                                                                                         | 20.1%                 |
| Asia                    | MSCI Asia Pacific                                                                                                                                                                                                                                                                                               | •                                                                                                                                                                                                                                                                                                                                                                                                                                                                                                                                                                                                                                                                                                                                                                                                                                                                                                                                  | 174.61                                                                                                                                                                                                                                                                                                                                                                                                                                                                                                                                                                                                                                                                                                                                                                                                                                                                                                                                                                                                                                                   | (0.0%)         | 0.5%                                                                                                                                                                                                                                                                                                                                                                                                                                                                                                                                                                                                                                                                                                                                                                                                                                                                                                                                                                                                                                                                                                                                                                                                                         | 28.7%                 |
| Europe                  | DJ Stoxx 600                                                                                                                                                                                                                                                                                                    | <b>A</b>                                                                                                                                                                                                                                                                                                                                                                                                                                                                                                                                                                                                                                                                                                                                                                                                                                                                                                                           | 393.21                                                                                                                                                                                                                                                                                                                                                                                                                                                                                                                                                                                                                                                                                                                                                                                                                                                                                                                                                                                                                                                   | 0.2%           | 1.0%                                                                                                                                                                                                                                                                                                                                                                                                                                                                                                                                                                                                                                                                                                                                                                                                                                                                                                                                                                                                                                                                                                                                                                                                                         | 7.7%                  |
| Europe                  | FTSEurofirst 300                                                                                                                                                                                                                                                                                                | <b>A</b>                                                                                                                                                                                                                                                                                                                                                                                                                                                                                                                                                                                                                                                                                                                                                                                                                                                                                                                           | 1,543.39                                                                                                                                                                                                                                                                                                                                                                                                                                                                                                                                                                                                                                                                                                                                                                                                                                                                                                                                                                                                                                                 | 0.2%           | 0.9%                                                                                                                                                                                                                                                                                                                                                                                                                                                                                                                                                                                                                                                                                                                                                                                                                                                                                                                                                                                                                                                                                                                                                                                                                         | 7.1%                  |
| <b>Emerging Markets</b> | MSCI EM Index                                                                                                                                                                                                                                                                                                   | <b>A</b>                                                                                                                                                                                                                                                                                                                                                                                                                                                                                                                                                                                                                                                                                                                                                                                                                                                                                                                           | 1,155.10                                                                                                                                                                                                                                                                                                                                                                                                                                                                                                                                                                                                                                                                                                                                                                                                                                                                                                                                                                                                                                                 | 0.4%           | (0.3%)                                                                                                                                                                                                                                                                                                                                                                                                                                                                                                                                                                                                                                                                                                                                                                                                                                                                                                                                                                                                                                                                                                                                                                                                                       | 34.3%                 |
| U.S.A                   | S&P 500                                                                                                                                                                                                                                                                                                         | <b>A</b>                                                                                                                                                                                                                                                                                                                                                                                                                                                                                                                                                                                                                                                                                                                                                                                                                                                                                                                           | 2,722.46                                                                                                                                                                                                                                                                                                                                                                                                                                                                                                                                                                                                                                                                                                                                                                                                                                                                                                                                                                                                                                                 | 0.4%           | 1.8%                                                                                                                                                                                                                                                                                                                                                                                                                                                                                                                                                                                                                                                                                                                                                                                                                                                                                                                                                                                                                                                                                                                                                                                                                         | 19.4%                 |
| U.S.A                   | DJIA                                                                                                                                                                                                                                                                                                            | <b>A</b>                                                                                                                                                                                                                                                                                                                                                                                                                                                                                                                                                                                                                                                                                                                                                                                                                                                                                                                           | 24,768.93                                                                                                                                                                                                                                                                                                                                                                                                                                                                                                                                                                                                                                                                                                                                                                                                                                                                                                                                                                                                                                                | 0.3%           | 0.2%                                                                                                                                                                                                                                                                                                                                                                                                                                                                                                                                                                                                                                                                                                                                                                                                                                                                                                                                                                                                                                                                                                                                                                                                                         | 25.1%                 |
| U.S.A                   | NASDAQ Composite                                                                                                                                                                                                                                                                                                | <b>A</b>                                                                                                                                                                                                                                                                                                                                                                                                                                                                                                                                                                                                                                                                                                                                                                                                                                                                                                                           | 7,398.30                                                                                                                                                                                                                                                                                                                                                                                                                                                                                                                                                                                                                                                                                                                                                                                                                                                                                                                                                                                                                                                 | 0.6%           | 7.2%                                                                                                                                                                                                                                                                                                                                                                                                                                                                                                                                                                                                                                                                                                                                                                                                                                                                                                                                                                                                                                                                                                                                                                                                                         | 28.2%                 |
| UK                      | FTSE 100                                                                                                                                                                                                                                                                                                        | <b>A</b>                                                                                                                                                                                                                                                                                                                                                                                                                                                                                                                                                                                                                                                                                                                                                                                                                                                                                                                           | 7,734.20                                                                                                                                                                                                                                                                                                                                                                                                                                                                                                                                                                                                                                                                                                                                                                                                                                                                                                                                                                                                                                                 | 0.2%           | 0.6%                                                                                                                                                                                                                                                                                                                                                                                                                                                                                                                                                                                                                                                                                                                                                                                                                                                                                                                                                                                                                                                                                                                                                                                                                         | 7.6%                  |
| Germany                 | DAX                                                                                                                                                                                                                                                                                                             | <b>A</b>                                                                                                                                                                                                                                                                                                                                                                                                                                                                                                                                                                                                                                                                                                                                                                                                                                                                                                                           | 12,996.33                                                                                                                                                                                                                                                                                                                                                                                                                                                                                                                                                                                                                                                                                                                                                                                                                                                                                                                                                                                                                                                | 0.2%           | 0.6%                                                                                                                                                                                                                                                                                                                                                                                                                                                                                                                                                                                                                                                                                                                                                                                                                                                                                                                                                                                                                                                                                                                                                                                                                         | 12.5%                 |
| Japan                   | NIKKEI 225                                                                                                                                                                                                                                                                                                      | <b>A</b>                                                                                                                                                                                                                                                                                                                                                                                                                                                                                                                                                                                                                                                                                                                                                                                                                                                                                                                           | 22,838.37                                                                                                                                                                                                                                                                                                                                                                                                                                                                                                                                                                                                                                                                                                                                                                                                                                                                                                                                                                                                                                                | 0.5%           | 0.3%                                                                                                                                                                                                                                                                                                                                                                                                                                                                                                                                                                                                                                                                                                                                                                                                                                                                                                                                                                                                                                                                                                                                                                                                                         | 19.1%                 |
| Hong Kong               | HANG SENG INDEX                                                                                                                                                                                                                                                                                                 | •                                                                                                                                                                                                                                                                                                                                                                                                                                                                                                                                                                                                                                                                                                                                                                                                                                                                                                                                  | 30,996.61                                                                                                                                                                                                                                                                                                                                                                                                                                                                                                                                                                                                                                                                                                                                                                                                                                                                                                                                                                                                                                                | (0.4%)         | 3.6%                                                                                                                                                                                                                                                                                                                                                                                                                                                                                                                                                                                                                                                                                                                                                                                                                                                                                                                                                                                                                                                                                                                                                                                                                         | 36.0%                 |
| Commodities             |                                                                                                                                                                                                                                                                                                                 |                                                                                                                                                                                                                                                                                                                                                                                                                                                                                                                                                                                                                                                                                                                                                                                                                                                                                                                                    |                                                                                                                                                                                                                                                                                                                                                                                                                                                                                                                                                                                                                                                                                                                                                                                                                                                                                                                                                                                                                                                          |                |                                                                                                                                                                                                                                                                                                                                                                                                                                                                                                                                                                                                                                                                                                                                                                                                                                                                                                                                                                                                                                                                                                                                                                                                                              |                       |
| Oil                     | OPEC Crude                                                                                                                                                                                                                                                                                                      | <u> </u>                                                                                                                                                                                                                                                                                                                                                                                                                                                                                                                                                                                                                                                                                                                                                                                                                                                                                                                           | 75.47                                                                                                                                                                                                                                                                                                                                                                                                                                                                                                                                                                                                                                                                                                                                                                                                                                                                                                                                                                                                                                                    | 1.7%           | 17.1%                                                                                                                                                                                                                                                                                                                                                                                                                                                                                                                                                                                                                                                                                                                                                                                                                                                                                                                                                                                                                                                                                                                                                                                                                        | 16.6%                 |
| Oil                     | Brent                                                                                                                                                                                                                                                                                                           | •                                                                                                                                                                                                                                                                                                                                                                                                                                                                                                                                                                                                                                                                                                                                                                                                                                                                                                                                  | 79.40                                                                                                                                                                                                                                                                                                                                                                                                                                                                                                                                                                                                                                                                                                                                                                                                                                                                                                                                                                                                                                                    | 0.2%           | 18.7%                                                                                                                                                                                                                                                                                                                                                                                                                                                                                                                                                                                                                                                                                                                                                                                                                                                                                                                                                                                                                                                                                                                                                                                                                        | 14.2%                 |
| Oil                     | Kuwait                                                                                                                                                                                                                                                                                                          | =                                                                                                                                                                                                                                                                                                                                                                                                                                                                                                                                                                                                                                                                                                                                                                                                                                                                                                                                  | 72.99                                                                                                                                                                                                                                                                                                                                                                                                                                                                                                                                                                                                                                                                                                                                                                                                                                                                                                                                                                                                                                                    | 0.0%           | 15.2%                                                                                                                                                                                                                                                                                                                                                                                                                                                                                                                                                                                                                                                                                                                                                                                                                                                                                                                                                                                                                                                                                                                                                                                                                        | 18.8%                 |
| Natural Gas             | NYMEX Natural Gas (USD/MMBtu)                                                                                                                                                                                                                                                                                   | <b>V</b>                                                                                                                                                                                                                                                                                                                                                                                                                                                                                                                                                                                                                                                                                                                                                                                                                                                                                                                           | 2.81                                                                                                                                                                                                                                                                                                                                                                                                                                                                                                                                                                                                                                                                                                                                                                                                                                                                                                                                                                                                                                                     | (0.0%)         | 1.5%                                                                                                                                                                                                                                                                                                                                                                                                                                                                                                                                                                                                                                                                                                                                                                                                                                                                                                                                                                                                                                                                                                                                                                                                                         | (20.8%)               |
|                         |                                                                                                                                                                                                                                                                                                                 | •                                                                                                                                                                                                                                                                                                                                                                                                                                                                                                                                                                                                                                                                                                                                                                                                                                                                                                                                  |                                                                                                                                                                                                                                                                                                                                                                                                                                                                                                                                                                                                                                                                                                                                                                                                                                                                                                                                                                                                                                                          | (0.0.0)        | ,                                                                                                                                                                                                                                                                                                                                                                                                                                                                                                                                                                                                                                                                                                                                                                                                                                                                                                                                                                                                                                                                                                                                                                                                                            | (20.070)              |
|                         | MENA Countri Kuwait Kuwait Kuwait Saudi Arabia UAE - Dubai UAE - Nasdaq Dubai UAE - Abu Dhabi Qatar Bahrain Oman Egypt Jordan Lebanon Tunisia Morocco Syria Emerging Mar China Russia India Brazil Mexico Korea Taiwan Global Market World Asia Europe Emerging Markets U.S.A U.S.A U.S.A U.S.A U.S.A US.A US.A | Kuwait Premier Market Index Kuwait Main Market Index Kuwait Main Market Index Kuwait All Share Index Saudi Arabia TADAWUL All Share Index UAE - Dubai DFM General Index UAE - Nasdaq Dubai FTSE NASDAQ Dubai UAE 20 Index UAE - Abu Dhabi ADX General Index Qatar QE 20 Index Bahrain Bahrain All Share Oman MSM 30 Index Egypt EGX 30 Jordan ASE Index Lebanon Blom Stock Index Tunisia Tunisia Index Morocco MASI Syria DSE Weighted Index  Emerging Markets China SSE Composite Index Russia RUSSIAN RTS INDEX (\$) India SENSEX Brazil BOVESPA Stock Index Mexico BOLSA Index Korea KOSPI Index Taiwan TAIEX Index  Global Markets World MSCI World Index Asia MSCI Asia Pacific Europe DJ Stoxx 600 Europe FTSEurofirst 300 Emerging Markets MSCI EM Index U.S.A S&P 500 U.S.A DJIA U.S.A NASDAQ Composite UK FTSE 100 Germany DAX Japan NIKKEI 225 Hong Kong HANG SENG INDEX Commodities Oil OPEC Crude Oil Brent Oil Kuwait | MENA Countries         Kuwait       Premier Market Index       Y         Kuwait       Main Market Index       A         Kuwait       All Share Index       A         Saudi Arabia       TADAWUL All Share Index       Y         UAE - Dubai       DFM General Index       Y         UAE - Nasdaq Dubai       FTSE NASDAQ Dubai UAE 20 Index       A         UAE - Abu Dhabi       ADX General Index       Y         Qatar       QE 20 Index       A         Bahrain       Bahrain All Share       Y         Oman       MSM 30 Index       Y         Egypt       EGX 30       A         Jordan       ASE Index       A         Lebanon       Blom Stock Index       A         Morocco       MASI       Y         Syria       DSE Weighted Index       Y         Emerging Markets         China       SSE Composite Index       Y         Russia       RUSSIAN RTS INDEX (\$)       A         India       SENSEX       Y         Brazil       BOVESPA Stock Index       A         Mexico       BOLSA Index       Y         Korea       KOSPI Index       Y | MENA Countries | MENA Countries           Kuwait         Premier Market Index         ▼ 4,775.99         (0.1%)           Kuwait         Main Market Index         ▲ 4,885.78         0.4%           Kuwait         Main Market Index         ▲ 4,885.78         0.4%           Kuwait         All Share Index         ▲ 7,958.47         (1.0%)           Saudi Arabia         TADAWUL All Share Index         ▼ 2,931.59         (0.2%)           UAE - Dubai         DFM General Index         ▼ 2,931.59         (0.2%)           UAE - Abu Dhabi         ADX General Index         ▼ 4,674.33         (0.1%)           Qatar         QE 20 Index         ▲ 8,950.60         0.3%           Bahrain         Bahrain All Share         ▼ 1,272.92         (0.1%)           Oman         MSM 30 Index         ▼ 4,653.78         (0.7%)           Egypt         EGX 30         ▲ 16,993.21         0.0%           Jordan         ASE Index         ▲ 2,139.65         0.3%           Lebanon         Blom Stock Index         ▲ 11,138.53         1.0%           Tunisia         Tunisia Index         ▲ 7,406.21         0.2%           Morocco         MASI         ▼ 12,689.15         (0.6%)           Syria         DSE Weighted Index | MENA Countries   Name |