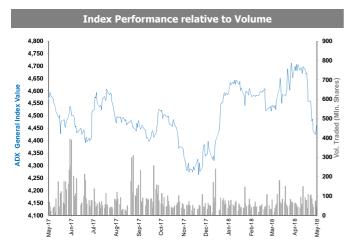

## **MENA Markets Daily Report**

May 17, 2018

| Country                 | Benchmark                                                                                                                                                                                                                                                                                                       |                                                                                                                                                                                                                                                                                                                                                                                                                                                                                                                                                                                                                                                                                                                                                                                                                                                                                                                                    | Index<br>Value                                                                                                                                                                                                                                                                                                                                                                                                                                                                                                                                                                                                                                                                                                                                                                                                                                                                                                                                                                                                                                           | DTD<br>Change  | YTD<br>2018                                                                                                                                                                                                                                                                                                                                                                                                                                                                                                                                                                                                                                                                                                                                                                                                                                                                                                                                                                                                                                                                                                                                                                                                                  | FY<br>2017            |
|-------------------------|-----------------------------------------------------------------------------------------------------------------------------------------------------------------------------------------------------------------------------------------------------------------------------------------------------------------|------------------------------------------------------------------------------------------------------------------------------------------------------------------------------------------------------------------------------------------------------------------------------------------------------------------------------------------------------------------------------------------------------------------------------------------------------------------------------------------------------------------------------------------------------------------------------------------------------------------------------------------------------------------------------------------------------------------------------------------------------------------------------------------------------------------------------------------------------------------------------------------------------------------------------------|----------------------------------------------------------------------------------------------------------------------------------------------------------------------------------------------------------------------------------------------------------------------------------------------------------------------------------------------------------------------------------------------------------------------------------------------------------------------------------------------------------------------------------------------------------------------------------------------------------------------------------------------------------------------------------------------------------------------------------------------------------------------------------------------------------------------------------------------------------------------------------------------------------------------------------------------------------------------------------------------------------------------------------------------------------|----------------|------------------------------------------------------------------------------------------------------------------------------------------------------------------------------------------------------------------------------------------------------------------------------------------------------------------------------------------------------------------------------------------------------------------------------------------------------------------------------------------------------------------------------------------------------------------------------------------------------------------------------------------------------------------------------------------------------------------------------------------------------------------------------------------------------------------------------------------------------------------------------------------------------------------------------------------------------------------------------------------------------------------------------------------------------------------------------------------------------------------------------------------------------------------------------------------------------------------------------|-----------------------|
| MENA Countri            | es                                                                                                                                                                                                                                                                                                              |                                                                                                                                                                                                                                                                                                                                                                                                                                                                                                                                                                                                                                                                                                                                                                                                                                                                                                                                    |                                                                                                                                                                                                                                                                                                                                                                                                                                                                                                                                                                                                                                                                                                                                                                                                                                                                                                                                                                                                                                                          |                |                                                                                                                                                                                                                                                                                                                                                                                                                                                                                                                                                                                                                                                                                                                                                                                                                                                                                                                                                                                                                                                                                                                                                                                                                              |                       |
| Kuwait                  | Premier Market Index                                                                                                                                                                                                                                                                                            | ▼                                                                                                                                                                                                                                                                                                                                                                                                                                                                                                                                                                                                                                                                                                                                                                                                                                                                                                                                  | 4,775.99                                                                                                                                                                                                                                                                                                                                                                                                                                                                                                                                                                                                                                                                                                                                                                                                                                                                                                                                                                                                                                                 | (0.1%)         | N/A                                                                                                                                                                                                                                                                                                                                                                                                                                                                                                                                                                                                                                                                                                                                                                                                                                                                                                                                                                                                                                                                                                                                                                                                                          | N/A                   |
| Kuwait                  | Main Market Index                                                                                                                                                                                                                                                                                               | <b>A</b>                                                                                                                                                                                                                                                                                                                                                                                                                                                                                                                                                                                                                                                                                                                                                                                                                                                                                                                           | 4,885.78                                                                                                                                                                                                                                                                                                                                                                                                                                                                                                                                                                                                                                                                                                                                                                                                                                                                                                                                                                                                                                                 | 0.4%           | N/A                                                                                                                                                                                                                                                                                                                                                                                                                                                                                                                                                                                                                                                                                                                                                                                                                                                                                                                                                                                                                                                                                                                                                                                                                          | N/A                   |
| Kuwait                  | All Share Index                                                                                                                                                                                                                                                                                                 | <b>A</b>                                                                                                                                                                                                                                                                                                                                                                                                                                                                                                                                                                                                                                                                                                                                                                                                                                                                                                                           | 4,815.46                                                                                                                                                                                                                                                                                                                                                                                                                                                                                                                                                                                                                                                                                                                                                                                                                                                                                                                                                                                                                                                 | 0.1%           | N/A                                                                                                                                                                                                                                                                                                                                                                                                                                                                                                                                                                                                                                                                                                                                                                                                                                                                                                                                                                                                                                                                                                                                                                                                                          | N/A                   |
| Saudi Arabia            | TADAWUL All Share Index                                                                                                                                                                                                                                                                                         | •                                                                                                                                                                                                                                                                                                                                                                                                                                                                                                                                                                                                                                                                                                                                                                                                                                                                                                                                  | 7,958.47                                                                                                                                                                                                                                                                                                                                                                                                                                                                                                                                                                                                                                                                                                                                                                                                                                                                                                                                                                                                                                                 | (1.0%)         | 10.1%                                                                                                                                                                                                                                                                                                                                                                                                                                                                                                                                                                                                                                                                                                                                                                                                                                                                                                                                                                                                                                                                                                                                                                                                                        | 0.2%                  |
| UAE - Dubai             | DFM General Index                                                                                                                                                                                                                                                                                               | •                                                                                                                                                                                                                                                                                                                                                                                                                                                                                                                                                                                                                                                                                                                                                                                                                                                                                                                                  | 2,931.59                                                                                                                                                                                                                                                                                                                                                                                                                                                                                                                                                                                                                                                                                                                                                                                                                                                                                                                                                                                                                                                 | (0.2%)         | (13.0%)                                                                                                                                                                                                                                                                                                                                                                                                                                                                                                                                                                                                                                                                                                                                                                                                                                                                                                                                                                                                                                                                                                                                                                                                                      | (4.6%)                |
| UAE - Nasdaq Dubai      | FTSE NASDAQ Dubai UAE 20 Index                                                                                                                                                                                                                                                                                  | <b>A</b>                                                                                                                                                                                                                                                                                                                                                                                                                                                                                                                                                                                                                                                                                                                                                                                                                                                                                                                           | 3,112.81                                                                                                                                                                                                                                                                                                                                                                                                                                                                                                                                                                                                                                                                                                                                                                                                                                                                                                                                                                                                                                                 | 0.1%           | (6.5%)                                                                                                                                                                                                                                                                                                                                                                                                                                                                                                                                                                                                                                                                                                                                                                                                                                                                                                                                                                                                                                                                                                                                                                                                                       | (0.2%)                |
| UAE - Abu Dhabi         | ADX General Index                                                                                                                                                                                                                                                                                               | •                                                                                                                                                                                                                                                                                                                                                                                                                                                                                                                                                                                                                                                                                                                                                                                                                                                                                                                                  | 4,467.43                                                                                                                                                                                                                                                                                                                                                                                                                                                                                                                                                                                                                                                                                                                                                                                                                                                                                                                                                                                                                                                 | (0.1%)         | 1.6%                                                                                                                                                                                                                                                                                                                                                                                                                                                                                                                                                                                                                                                                                                                                                                                                                                                                                                                                                                                                                                                                                                                                                                                                                         | (3.3%)                |
| Qatar                   | QE 20 Index                                                                                                                                                                                                                                                                                                     | <b>A</b>                                                                                                                                                                                                                                                                                                                                                                                                                                                                                                                                                                                                                                                                                                                                                                                                                                                                                                                           | 8,950.60                                                                                                                                                                                                                                                                                                                                                                                                                                                                                                                                                                                                                                                                                                                                                                                                                                                                                                                                                                                                                                                 | 0.3%           | 5.0%                                                                                                                                                                                                                                                                                                                                                                                                                                                                                                                                                                                                                                                                                                                                                                                                                                                                                                                                                                                                                                                                                                                                                                                                                         | (18.3%)               |
| Bahrain                 | Bahrain All Share                                                                                                                                                                                                                                                                                               | •                                                                                                                                                                                                                                                                                                                                                                                                                                                                                                                                                                                                                                                                                                                                                                                                                                                                                                                                  | 1,272.92                                                                                                                                                                                                                                                                                                                                                                                                                                                                                                                                                                                                                                                                                                                                                                                                                                                                                                                                                                                                                                                 | (0.1%)         | (4.4%)                                                                                                                                                                                                                                                                                                                                                                                                                                                                                                                                                                                                                                                                                                                                                                                                                                                                                                                                                                                                                                                                                                                                                                                                                       | 9.1%                  |
| Oman                    | MSM 30 Index                                                                                                                                                                                                                                                                                                    | •                                                                                                                                                                                                                                                                                                                                                                                                                                                                                                                                                                                                                                                                                                                                                                                                                                                                                                                                  | 4,653.78                                                                                                                                                                                                                                                                                                                                                                                                                                                                                                                                                                                                                                                                                                                                                                                                                                                                                                                                                                                                                                                 | (0.7%)         | (8.7%)                                                                                                                                                                                                                                                                                                                                                                                                                                                                                                                                                                                                                                                                                                                                                                                                                                                                                                                                                                                                                                                                                                                                                                                                                       | (11.8%)               |
| Egypt                   | EGX 30                                                                                                                                                                                                                                                                                                          | <b>A</b>                                                                                                                                                                                                                                                                                                                                                                                                                                                                                                                                                                                                                                                                                                                                                                                                                                                                                                                           | 16,993.21                                                                                                                                                                                                                                                                                                                                                                                                                                                                                                                                                                                                                                                                                                                                                                                                                                                                                                                                                                                                                                                | 0.0%           | 13.1%                                                                                                                                                                                                                                                                                                                                                                                                                                                                                                                                                                                                                                                                                                                                                                                                                                                                                                                                                                                                                                                                                                                                                                                                                        | 21.7%                 |
|                         | ASE Index                                                                                                                                                                                                                                                                                                       | <b>A</b>                                                                                                                                                                                                                                                                                                                                                                                                                                                                                                                                                                                                                                                                                                                                                                                                                                                                                                                           | 2,139.65                                                                                                                                                                                                                                                                                                                                                                                                                                                                                                                                                                                                                                                                                                                                                                                                                                                                                                                                                                                                                                                 | 0.3%           | 0.6%                                                                                                                                                                                                                                                                                                                                                                                                                                                                                                                                                                                                                                                                                                                                                                                                                                                                                                                                                                                                                                                                                                                                                                                                                         | (2.0%)                |
|                         | Blom Stock Index                                                                                                                                                                                                                                                                                                | <b>A</b>                                                                                                                                                                                                                                                                                                                                                                                                                                                                                                                                                                                                                                                                                                                                                                                                                                                                                                                           | •                                                                                                                                                                                                                                                                                                                                                                                                                                                                                                                                                                                                                                                                                                                                                                                                                                                                                                                                                                                                                                                        |                |                                                                                                                                                                                                                                                                                                                                                                                                                                                                                                                                                                                                                                                                                                                                                                                                                                                                                                                                                                                                                                                                                                                                                                                                                              | (5.3%)                |
|                         | Tunisia Index                                                                                                                                                                                                                                                                                                   | _<br>_                                                                                                                                                                                                                                                                                                                                                                                                                                                                                                                                                                                                                                                                                                                                                                                                                                                                                                                             | •                                                                                                                                                                                                                                                                                                                                                                                                                                                                                                                                                                                                                                                                                                                                                                                                                                                                                                                                                                                                                                                        |                |                                                                                                                                                                                                                                                                                                                                                                                                                                                                                                                                                                                                                                                                                                                                                                                                                                                                                                                                                                                                                                                                                                                                                                                                                              | 14.4%                 |
|                         |                                                                                                                                                                                                                                                                                                                 | <b>V</b>                                                                                                                                                                                                                                                                                                                                                                                                                                                                                                                                                                                                                                                                                                                                                                                                                                                                                                                           | •                                                                                                                                                                                                                                                                                                                                                                                                                                                                                                                                                                                                                                                                                                                                                                                                                                                                                                                                                                                                                                                        |                |                                                                                                                                                                                                                                                                                                                                                                                                                                                                                                                                                                                                                                                                                                                                                                                                                                                                                                                                                                                                                                                                                                                                                                                                                              | 6.4%                  |
|                         |                                                                                                                                                                                                                                                                                                                 |                                                                                                                                                                                                                                                                                                                                                                                                                                                                                                                                                                                                                                                                                                                                                                                                                                                                                                                                    | ,                                                                                                                                                                                                                                                                                                                                                                                                                                                                                                                                                                                                                                                                                                                                                                                                                                                                                                                                                                                                                                                        |                |                                                                                                                                                                                                                                                                                                                                                                                                                                                                                                                                                                                                                                                                                                                                                                                                                                                                                                                                                                                                                                                                                                                                                                                                                              | 269.9%                |
|                         |                                                                                                                                                                                                                                                                                                                 |                                                                                                                                                                                                                                                                                                                                                                                                                                                                                                                                                                                                                                                                                                                                                                                                                                                                                                                                    |                                                                                                                                                                                                                                                                                                                                                                                                                                                                                                                                                                                                                                                                                                                                                                                                                                                                                                                                                                                                                                                          | (5.275)        | (0.070)                                                                                                                                                                                                                                                                                                                                                                                                                                                                                                                                                                                                                                                                                                                                                                                                                                                                                                                                                                                                                                                                                                                                                                                                                      | 203.370               |
|                         |                                                                                                                                                                                                                                                                                                                 | _                                                                                                                                                                                                                                                                                                                                                                                                                                                                                                                                                                                                                                                                                                                                                                                                                                                                                                                                  | 3 153 80                                                                                                                                                                                                                                                                                                                                                                                                                                                                                                                                                                                                                                                                                                                                                                                                                                                                                                                                                                                                                                                 | (0.5%)         | (4.6%)                                                                                                                                                                                                                                                                                                                                                                                                                                                                                                                                                                                                                                                                                                                                                                                                                                                                                                                                                                                                                                                                                                                                                                                                                       | 6.6%                  |
|                         | •                                                                                                                                                                                                                                                                                                               |                                                                                                                                                                                                                                                                                                                                                                                                                                                                                                                                                                                                                                                                                                                                                                                                                                                                                                                                    |                                                                                                                                                                                                                                                                                                                                                                                                                                                                                                                                                                                                                                                                                                                                                                                                                                                                                                                                                                                                                                                          |                |                                                                                                                                                                                                                                                                                                                                                                                                                                                                                                                                                                                                                                                                                                                                                                                                                                                                                                                                                                                                                                                                                                                                                                                                                              | 0.2%                  |
|                         |                                                                                                                                                                                                                                                                                                                 |                                                                                                                                                                                                                                                                                                                                                                                                                                                                                                                                                                                                                                                                                                                                                                                                                                                                                                                                    | •                                                                                                                                                                                                                                                                                                                                                                                                                                                                                                                                                                                                                                                                                                                                                                                                                                                                                                                                                                                                                                                        |                |                                                                                                                                                                                                                                                                                                                                                                                                                                                                                                                                                                                                                                                                                                                                                                                                                                                                                                                                                                                                                                                                                                                                                                                                                              | 27.9%                 |
|                         |                                                                                                                                                                                                                                                                                                                 |                                                                                                                                                                                                                                                                                                                                                                                                                                                                                                                                                                                                                                                                                                                                                                                                                                                                                                                                    | •                                                                                                                                                                                                                                                                                                                                                                                                                                                                                                                                                                                                                                                                                                                                                                                                                                                                                                                                                                                                                                                        |                |                                                                                                                                                                                                                                                                                                                                                                                                                                                                                                                                                                                                                                                                                                                                                                                                                                                                                                                                                                                                                                                                                                                                                                                                                              |                       |
|                         |                                                                                                                                                                                                                                                                                                                 |                                                                                                                                                                                                                                                                                                                                                                                                                                                                                                                                                                                                                                                                                                                                                                                                                                                                                                                                    | •                                                                                                                                                                                                                                                                                                                                                                                                                                                                                                                                                                                                                                                                                                                                                                                                                                                                                                                                                                                                                                                        |                |                                                                                                                                                                                                                                                                                                                                                                                                                                                                                                                                                                                                                                                                                                                                                                                                                                                                                                                                                                                                                                                                                                                                                                                                                              | 26.9%                 |
|                         |                                                                                                                                                                                                                                                                                                                 |                                                                                                                                                                                                                                                                                                                                                                                                                                                                                                                                                                                                                                                                                                                                                                                                                                                                                                                                    | •                                                                                                                                                                                                                                                                                                                                                                                                                                                                                                                                                                                                                                                                                                                                                                                                                                                                                                                                                                                                                                                        |                |                                                                                                                                                                                                                                                                                                                                                                                                                                                                                                                                                                                                                                                                                                                                                                                                                                                                                                                                                                                                                                                                                                                                                                                                                              | 8.1%                  |
|                         |                                                                                                                                                                                                                                                                                                                 |                                                                                                                                                                                                                                                                                                                                                                                                                                                                                                                                                                                                                                                                                                                                                                                                                                                                                                                                    | •                                                                                                                                                                                                                                                                                                                                                                                                                                                                                                                                                                                                                                                                                                                                                                                                                                                                                                                                                                                                                                                        |                |                                                                                                                                                                                                                                                                                                                                                                                                                                                                                                                                                                                                                                                                                                                                                                                                                                                                                                                                                                                                                                                                                                                                                                                                                              | 21.8%                 |
| Taiwan                  | TAIEX Index                                                                                                                                                                                                                                                                                                     |                                                                                                                                                                                                                                                                                                                                                                                                                                                                                                                                                                                                                                                                                                                                                                                                                                                                                                                                    | 10,833.81                                                                                                                                                                                                                                                                                                                                                                                                                                                                                                                                                                                                                                                                                                                                                                                                                                                                                                                                                                                                                                                | (0.6%)         | 1.8%                                                                                                                                                                                                                                                                                                                                                                                                                                                                                                                                                                                                                                                                                                                                                                                                                                                                                                                                                                                                                                                                                                                                                                                                                         | 15.0%                 |
| <b>Global Market</b>    | :S                                                                                                                                                                                                                                                                                                              |                                                                                                                                                                                                                                                                                                                                                                                                                                                                                                                                                                                                                                                                                                                                                                                                                                                                                                                                    |                                                                                                                                                                                                                                                                                                                                                                                                                                                                                                                                                                                                                                                                                                                                                                                                                                                                                                                                                                                                                                                          |                |                                                                                                                                                                                                                                                                                                                                                                                                                                                                                                                                                                                                                                                                                                                                                                                                                                                                                                                                                                                                                                                                                                                                                                                                                              |                       |
| World                   | MSCI World Index                                                                                                                                                                                                                                                                                                | <b>A</b>                                                                                                                                                                                                                                                                                                                                                                                                                                                                                                                                                                                                                                                                                                                                                                                                                                                                                                                           | 2,122.97                                                                                                                                                                                                                                                                                                                                                                                                                                                                                                                                                                                                                                                                                                                                                                                                                                                                                                                                                                                                                                                 | 0.1%           | 0.9%                                                                                                                                                                                                                                                                                                                                                                                                                                                                                                                                                                                                                                                                                                                                                                                                                                                                                                                                                                                                                                                                                                                                                                                                                         | 20.1%                 |
| Asia                    | MSCI Asia Pacific                                                                                                                                                                                                                                                                                               | •                                                                                                                                                                                                                                                                                                                                                                                                                                                                                                                                                                                                                                                                                                                                                                                                                                                                                                                                  | 174.61                                                                                                                                                                                                                                                                                                                                                                                                                                                                                                                                                                                                                                                                                                                                                                                                                                                                                                                                                                                                                                                   | (0.0%)         | 0.5%                                                                                                                                                                                                                                                                                                                                                                                                                                                                                                                                                                                                                                                                                                                                                                                                                                                                                                                                                                                                                                                                                                                                                                                                                         | 28.7%                 |
| Europe                  | DJ Stoxx 600                                                                                                                                                                                                                                                                                                    | <b>A</b>                                                                                                                                                                                                                                                                                                                                                                                                                                                                                                                                                                                                                                                                                                                                                                                                                                                                                                                           | 393.21                                                                                                                                                                                                                                                                                                                                                                                                                                                                                                                                                                                                                                                                                                                                                                                                                                                                                                                                                                                                                                                   | 0.2%           | 1.0%                                                                                                                                                                                                                                                                                                                                                                                                                                                                                                                                                                                                                                                                                                                                                                                                                                                                                                                                                                                                                                                                                                                                                                                                                         | 7.7%                  |
| Europe                  | FTSEurofirst 300                                                                                                                                                                                                                                                                                                | <b>A</b>                                                                                                                                                                                                                                                                                                                                                                                                                                                                                                                                                                                                                                                                                                                                                                                                                                                                                                                           | 1,543.39                                                                                                                                                                                                                                                                                                                                                                                                                                                                                                                                                                                                                                                                                                                                                                                                                                                                                                                                                                                                                                                 | 0.2%           | 0.9%                                                                                                                                                                                                                                                                                                                                                                                                                                                                                                                                                                                                                                                                                                                                                                                                                                                                                                                                                                                                                                                                                                                                                                                                                         | 7.1%                  |
| <b>Emerging Markets</b> | MSCI EM Index                                                                                                                                                                                                                                                                                                   | <b>A</b>                                                                                                                                                                                                                                                                                                                                                                                                                                                                                                                                                                                                                                                                                                                                                                                                                                                                                                                           | 1,155.10                                                                                                                                                                                                                                                                                                                                                                                                                                                                                                                                                                                                                                                                                                                                                                                                                                                                                                                                                                                                                                                 | 0.4%           | (0.3%)                                                                                                                                                                                                                                                                                                                                                                                                                                                                                                                                                                                                                                                                                                                                                                                                                                                                                                                                                                                                                                                                                                                                                                                                                       | 34.3%                 |
| U.S.A                   | S&P 500                                                                                                                                                                                                                                                                                                         | <b>A</b>                                                                                                                                                                                                                                                                                                                                                                                                                                                                                                                                                                                                                                                                                                                                                                                                                                                                                                                           | 2,722.46                                                                                                                                                                                                                                                                                                                                                                                                                                                                                                                                                                                                                                                                                                                                                                                                                                                                                                                                                                                                                                                 | 0.4%           | 1.8%                                                                                                                                                                                                                                                                                                                                                                                                                                                                                                                                                                                                                                                                                                                                                                                                                                                                                                                                                                                                                                                                                                                                                                                                                         | 19.4%                 |
| U.S.A                   | DJIA                                                                                                                                                                                                                                                                                                            | <b>A</b>                                                                                                                                                                                                                                                                                                                                                                                                                                                                                                                                                                                                                                                                                                                                                                                                                                                                                                                           | 24,768.93                                                                                                                                                                                                                                                                                                                                                                                                                                                                                                                                                                                                                                                                                                                                                                                                                                                                                                                                                                                                                                                | 0.3%           | 0.2%                                                                                                                                                                                                                                                                                                                                                                                                                                                                                                                                                                                                                                                                                                                                                                                                                                                                                                                                                                                                                                                                                                                                                                                                                         | 25.1%                 |
| U.S.A                   | NASDAQ Composite                                                                                                                                                                                                                                                                                                | <b>A</b>                                                                                                                                                                                                                                                                                                                                                                                                                                                                                                                                                                                                                                                                                                                                                                                                                                                                                                                           | 7,398.30                                                                                                                                                                                                                                                                                                                                                                                                                                                                                                                                                                                                                                                                                                                                                                                                                                                                                                                                                                                                                                                 | 0.6%           | 7.2%                                                                                                                                                                                                                                                                                                                                                                                                                                                                                                                                                                                                                                                                                                                                                                                                                                                                                                                                                                                                                                                                                                                                                                                                                         | 28.2%                 |
| UK                      | FTSE 100                                                                                                                                                                                                                                                                                                        | <b>A</b>                                                                                                                                                                                                                                                                                                                                                                                                                                                                                                                                                                                                                                                                                                                                                                                                                                                                                                                           | 7,734.20                                                                                                                                                                                                                                                                                                                                                                                                                                                                                                                                                                                                                                                                                                                                                                                                                                                                                                                                                                                                                                                 | 0.2%           | 0.6%                                                                                                                                                                                                                                                                                                                                                                                                                                                                                                                                                                                                                                                                                                                                                                                                                                                                                                                                                                                                                                                                                                                                                                                                                         | 7.6%                  |
| Germany                 | DAX                                                                                                                                                                                                                                                                                                             | <b>A</b>                                                                                                                                                                                                                                                                                                                                                                                                                                                                                                                                                                                                                                                                                                                                                                                                                                                                                                                           | 12,996.33                                                                                                                                                                                                                                                                                                                                                                                                                                                                                                                                                                                                                                                                                                                                                                                                                                                                                                                                                                                                                                                | 0.2%           | 0.6%                                                                                                                                                                                                                                                                                                                                                                                                                                                                                                                                                                                                                                                                                                                                                                                                                                                                                                                                                                                                                                                                                                                                                                                                                         | 12.5%                 |
| Japan                   | NIKKEI 225                                                                                                                                                                                                                                                                                                      | <b>A</b>                                                                                                                                                                                                                                                                                                                                                                                                                                                                                                                                                                                                                                                                                                                                                                                                                                                                                                                           | 22,838.37                                                                                                                                                                                                                                                                                                                                                                                                                                                                                                                                                                                                                                                                                                                                                                                                                                                                                                                                                                                                                                                | 0.5%           | 0.3%                                                                                                                                                                                                                                                                                                                                                                                                                                                                                                                                                                                                                                                                                                                                                                                                                                                                                                                                                                                                                                                                                                                                                                                                                         | 19.1%                 |
| Hong Kong               | HANG SENG INDEX                                                                                                                                                                                                                                                                                                 | •                                                                                                                                                                                                                                                                                                                                                                                                                                                                                                                                                                                                                                                                                                                                                                                                                                                                                                                                  | 30,996.61                                                                                                                                                                                                                                                                                                                                                                                                                                                                                                                                                                                                                                                                                                                                                                                                                                                                                                                                                                                                                                                | (0.4%)         | 3.6%                                                                                                                                                                                                                                                                                                                                                                                                                                                                                                                                                                                                                                                                                                                                                                                                                                                                                                                                                                                                                                                                                                                                                                                                                         | 36.0%                 |
| Commodities             |                                                                                                                                                                                                                                                                                                                 |                                                                                                                                                                                                                                                                                                                                                                                                                                                                                                                                                                                                                                                                                                                                                                                                                                                                                                                                    |                                                                                                                                                                                                                                                                                                                                                                                                                                                                                                                                                                                                                                                                                                                                                                                                                                                                                                                                                                                                                                                          |                |                                                                                                                                                                                                                                                                                                                                                                                                                                                                                                                                                                                                                                                                                                                                                                                                                                                                                                                                                                                                                                                                                                                                                                                                                              |                       |
| Oil                     | OPEC Crude                                                                                                                                                                                                                                                                                                      | <u> </u>                                                                                                                                                                                                                                                                                                                                                                                                                                                                                                                                                                                                                                                                                                                                                                                                                                                                                                                           | 75.47                                                                                                                                                                                                                                                                                                                                                                                                                                                                                                                                                                                                                                                                                                                                                                                                                                                                                                                                                                                                                                                    | 1.7%           | 17.1%                                                                                                                                                                                                                                                                                                                                                                                                                                                                                                                                                                                                                                                                                                                                                                                                                                                                                                                                                                                                                                                                                                                                                                                                                        | 16.6%                 |
| Oil                     | Brent                                                                                                                                                                                                                                                                                                           | •                                                                                                                                                                                                                                                                                                                                                                                                                                                                                                                                                                                                                                                                                                                                                                                                                                                                                                                                  | 79.40                                                                                                                                                                                                                                                                                                                                                                                                                                                                                                                                                                                                                                                                                                                                                                                                                                                                                                                                                                                                                                                    | 0.2%           | 18.7%                                                                                                                                                                                                                                                                                                                                                                                                                                                                                                                                                                                                                                                                                                                                                                                                                                                                                                                                                                                                                                                                                                                                                                                                                        | 14.2%                 |
| Oil                     | Kuwait                                                                                                                                                                                                                                                                                                          | =                                                                                                                                                                                                                                                                                                                                                                                                                                                                                                                                                                                                                                                                                                                                                                                                                                                                                                                                  | 72.99                                                                                                                                                                                                                                                                                                                                                                                                                                                                                                                                                                                                                                                                                                                                                                                                                                                                                                                                                                                                                                                    | 0.0%           | 15.2%                                                                                                                                                                                                                                                                                                                                                                                                                                                                                                                                                                                                                                                                                                                                                                                                                                                                                                                                                                                                                                                                                                                                                                                                                        | 18.8%                 |
| Natural Gas             | NYMEX Natural Gas (USD/MMBtu)                                                                                                                                                                                                                                                                                   | <b>V</b>                                                                                                                                                                                                                                                                                                                                                                                                                                                                                                                                                                                                                                                                                                                                                                                                                                                                                                                           | 2.81                                                                                                                                                                                                                                                                                                                                                                                                                                                                                                                                                                                                                                                                                                                                                                                                                                                                                                                                                                                                                                                     | (0.0%)         | 1.5%                                                                                                                                                                                                                                                                                                                                                                                                                                                                                                                                                                                                                                                                                                                                                                                                                                                                                                                                                                                                                                                                                                                                                                                                                         | (20.8%)               |
|                         |                                                                                                                                                                                                                                                                                                                 | •                                                                                                                                                                                                                                                                                                                                                                                                                                                                                                                                                                                                                                                                                                                                                                                                                                                                                                                                  |                                                                                                                                                                                                                                                                                                                                                                                                                                                                                                                                                                                                                                                                                                                                                                                                                                                                                                                                                                                                                                                          | (0.0.0)        | ,                                                                                                                                                                                                                                                                                                                                                                                                                                                                                                                                                                                                                                                                                                                                                                                                                                                                                                                                                                                                                                                                                                                                                                                                                            | (20.070)              |
|                         | MENA Countri Kuwait Kuwait Kuwait Saudi Arabia UAE - Dubai UAE - Nasdaq Dubai UAE - Abu Dhabi Qatar Bahrain Oman Egypt Jordan Lebanon Tunisia Morocco Syria Emerging Mar China Russia India Brazil Mexico Korea Taiwan Global Market World Asia Europe Emerging Markets U.S.A U.S.A U.S.A U.S.A U.S.A US.A US.A | Kuwait Premier Market Index Kuwait Main Market Index Kuwait Main Market Index Kuwait All Share Index Saudi Arabia TADAWUL All Share Index UAE - Dubai DFM General Index UAE - Nasdaq Dubai FTSE NASDAQ Dubai UAE 20 Index UAE - Abu Dhabi ADX General Index Qatar QE 20 Index Bahrain Bahrain All Share Oman MSM 30 Index Egypt EGX 30 Jordan ASE Index Lebanon Blom Stock Index Tunisia Tunisia Index Morocco MASI Syria DSE Weighted Index  Emerging Markets China SSE Composite Index Russia RUSSIAN RTS INDEX (\$) India SENSEX Brazil BOVESPA Stock Index Mexico BOLSA Index Korea KOSPI Index Taiwan TAIEX Index  Global Markets World MSCI World Index Asia MSCI Asia Pacific Europe DJ Stoxx 600 Europe FTSEurofirst 300 Emerging Markets MSCI EM Index U.S.A S&P 500 U.S.A DJIA U.S.A NASDAQ Composite UK FTSE 100 Germany DAX Japan NIKKEI 225 Hong Kong HANG SENG INDEX Commodities Oil OPEC Crude Oil Brent Oil Kuwait | MENA Countries         Kuwait       Premier Market Index       Y         Kuwait       Main Market Index       A         Kuwait       All Share Index       A         Saudi Arabia       TADAWUL All Share Index       Y         UAE - Dubai       DFM General Index       Y         UAE - Nasdaq Dubai       FTSE NASDAQ Dubai UAE 20 Index       A         UAE - Abu Dhabi       ADX General Index       Y         Qatar       QE 20 Index       A         Bahrain       Bahrain All Share       Y         Oman       MSM 30 Index       Y         Egypt       EGX 30       A         Jordan       ASE Index       A         Lebanon       Blom Stock Index       A         Morocco       MASI       Y         Syria       DSE Weighted Index       Y         Emerging Markets         China       SSE Composite Index       Y         Russia       RUSSIAN RTS INDEX (\$)       A         India       SENSEX       Y         Brazil       BOVESPA Stock Index       A         Mexico       BOLSA Index       Y         Korea       KOSPI Index       Y | MENA Countries | MENA Countries           Kuwait         Premier Market Index         ▼ 4,775.99         (0.1%)           Kuwait         Main Market Index         ▲ 4,885.78         0.4%           Kuwait         Main Market Index         ▲ 4,885.78         0.4%           Kuwait         All Share Index         ▲ 7,958.47         (1.0%)           Saudi Arabia         TADAWUL All Share Index         ▼ 2,931.59         (0.2%)           UAE - Dubai         DFM General Index         ▼ 2,931.59         (0.2%)           UAE - Abu Dhabi         ADX General Index         ▼ 4,674.33         (0.1%)           Qatar         QE 20 Index         ▲ 8,950.60         0.3%           Bahrain         Bahrain All Share         ▼ 1,272.92         (0.1%)           Oman         MSM 30 Index         ▼ 4,653.78         (0.7%)           Egypt         EGX 30         ▲ 16,993.21         0.0%           Jordan         ASE Index         ▲ 2,139.65         0.3%           Lebanon         Blom Stock Index         ▲ 11,138.53         1.0%           Tunisia         Tunisia Index         ▲ 7,406.21         0.2%           Morocco         MASI         ▼ 12,689.15         (0.6%)           Syria         DSE Weighted Index | MENA Countries   Name |