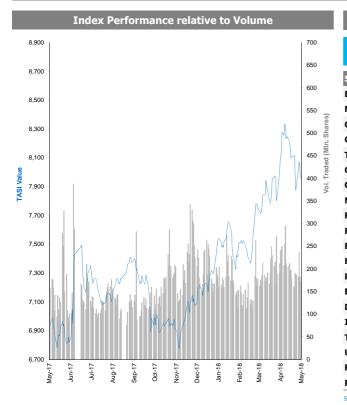

6.9     | (2.6)  | (27.8%) | 11.9     | 35.5     |
| No. of Trades                      | 2,378   | (246)  | (9.4%)  | 3,261    | 7,448    |

| Today's Most Active by Value | Close<br>(KWD) | Percent<br>Change | Value<br>(KWD) |
|------------------------------|----------------|-------------------|----------------|
| National Bank of Kuwait      | 0.739          | 0.0%              | 1,025,453      |
| Zain                         | 0.381          | (1.0%)            | 933,885        |
| Kuwait Finance House         | 0.520          | (0.6%)            | 662,782        |
| Human Soft Holding Co.       | 3.590          | (0.3%)            | 496,497        |
| Boubyan Petrochemicals Co.   | 0.849          | (0.1%)            | 308,307        |



## Saudi Tadawul Daily Report

May 17, 2018



| Sector Returns                 |                         |              |              |              |  |
|--------------------------------|-------------------------|--------------|--------------|--------------|--|
|                                | Market Cap.<br>(SAR Mn) | DTD<br>% Chg | MTD<br>% Chg | YTD<br>% Chg |  |
| Saudi Stock Exchange           | 1,843,954               | (3.3%)       | (4.4%)       | 9.0%         |  |
| Energy                         | 32,339                  | (1.8%)       | (8.0%)       | 23.6%        |  |
| Materials                      | 618,696                 | (0.9%)       | 0.2%         | 12.4%        |  |
| Capital Goods                  | 8,595                   | (1.8%)       | (9.1%)       | (5.8%)       |  |
| Commercial & Professional Svc  |