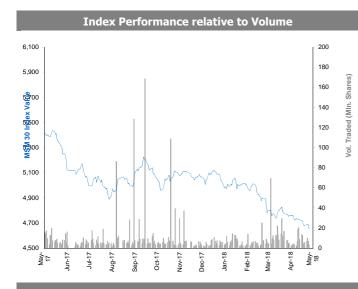

## **MENA Markets Daily Report**

May 17, 2018

| Country                 | Benchmark                                                                                                                                                                                                                                                                                                       |                                                                                                                                                                                                                                                                                                                                                                                                                                                                                                                                                                                                                                                                                                                                                                                                                                                                                                                                    | Index<br>Value                                                                                                                                                                                                                                                                                                                                                                                                                                                                                                                                                                                                                                                                                                                                                                                                                                                                                                                                                                                                                                           | DTD<br>Change  | YTD<br>2018                                                                                                                                                                                                                                                                                                                                                                                                                                                                                                                                                                                                                                                                                                                                                                                                                                                                                                                                                                                                                                                                                                                                                                                                                  | FY<br>2017            |
|-------------------------|-----------------------------------------------------------------------------------------------------------------------------------------------------------------------------------------------------------------------------------------------------------------------------------------------------------------|------------------------------------------------------------------------------------------------------------------------------------------------------------------------------------------------------------------------------------------------------------------------------------------------------------------------------------------------------------------------------------------------------------------------------------------------------------------------------------------------------------------------------------------------------------------------------------------------------------------------------------------------------------------------------------------------------------------------------------------------------------------------------------------------------------------------------------------------------------------------------------------------------------------------------------|----------------------------------------------------------------------------------------------------------------------------------------------------------------------------------------------------------------------------------------------------------------------------------------------------------------------------------------------------------------------------------------------------------------------------------------------------------------------------------------------------------------------------------------------------------------------------------------------------------------------------------------------------------------------------------------------------------------------------------------------------------------------------------------------------------------------------------------------------------------------------------------------------------------------------------------------------------------------------------------------------------------------------------------------------------|----------------|------------------------------------------------------------------------------------------------------------------------------------------------------------------------------------------------------------------------------------------------------------------------------------------------------------------------------------------------------------------------------------------------------------------------------------------------------------------------------------------------------------------------------------------------------------------------------------------------------------------------------------------------------------------------------------------------------------------------------------------------------------------------------------------------------------------------------------------------------------------------------------------------------------------------------------------------------------------------------------------------------------------------------------------------------------------------------------------------------------------------------------------------------------------------------------------------------------------------------|-----------------------|
| MENA Countri            | es                                                                                                                                                                                                                                                                                                              |                                                                                                                                                                                                                                                                                                                                                                                                                                                                                                                                                                                                                                                                                                                                                                                                                                                                                                                                    |                                                                                                                                                                                                                                                                                                                                                                                                                                                                                                                                                                                                                                                                                                                                                                                                                                                                                                                                                                                                                                                          |                |                                                                                                                                                                                                                                                                                                                                                                                                                                                                                                                                                                                                                                                                                                                                                                                                                                                                                                                                                                                                                                                                                                                                                                                                                              |                       |
| Kuwait                  | Premier Market Index                                                                                                                                                                                                                                                                                            | ▼                                                                                                                                                                                                                                                                                                                                                                                                                                                                                                                                                                                                                                                                                                                                                                                                                                                                                                                                  | 4,775.99                                                                                                                                                                                                                                                                                                                                                                                                                                                                                                                                                                                                                                                                                                                                                                                                                                                                                                                                                                                                                                                 | (0.1%)         | N/A                                                                                                                                                                                                                                                                                                                                                                                                                                                                                                                                                                                                                                                                                                                                                                                                                                                                                                                                                                                                                                                                                                                                                                                                                          | N/A                   |
| Kuwait                  | Main Market Index                                                                                                                                                                                                                                                                                               | <b>A</b>                                                                                                                                                                                                                                                                                                                                                                                                                                                                                                                                                                                                                                                                                                                                                                                                                                                                                                                           | 4,885.78                                                                                                                                                                                                                                                                                                                                                                                                                                                                                                                                                                                                                                                                                                                                                                                                                                                                                                                                                                                                                                                 | 0.4%           | N/A                                                                                                                                                                                                                                                                                                                                                                                                                                                                                                                                                                                                                                                                                                                                                                                                                                                                                                                                                                                                                                                                                                                                                                                                                          | N/A                   |
| Kuwait                  | All Share Index                                                                                                                                                                                                                                                                                                 | <b>A</b>                                                                                                                                                                                                                                                                                                                                                                                                                                                                                                                                                                                                                                                                                                                                                                                                                                                                                                                           | 4,815.46                                                                                                                                                                                                                                                                                                                                                                                                                                                                                                                                                                                                                                                                                                                                                                                                                                                                                                                                                                                                                                                 | 0.1%           | N/A                                                                                                                                                                                                                                                                                                                                                                                                                                                                                                                                                                                                                                                                                                                                                                                                                                                                                                                                                                                                                                                                                                                                                                                                                          | N/A                   |
| Saudi Arabia            | TADAWUL All Share Index                                                                                                                                                                                                                                                                                         | •                                                                                                                                                                                                                                                                                                                                                                                                                                                                                                                                                                                                                                                                                                                                                                                                                                                                                                                                  | 7,958.47                                                                                                                                                                                                                                                                                                                                                                                                                                                                                                                                                                                                                                                                                                                                                                                                                                                                                                                                                                                                                                                 | (1.0%)         | 10.1%                                                                                                                                                                                                                                                                                                                                                                                                                                                                                                                                                                                                                                                                                                                                                                                                                                                                                                                                                                                                                                                                                                                                                                                                                        | 0.2%                  |
| UAE - Dubai             | DFM General Index                                                                                                                                                                                                                                                                                               | •                                                                                                                                                                                                                                                                                                                                                                                                                                                                                                                                                                                                                                                                                                                                                                                                                                                                                                                                  | 2,931.59                                                                                                                                                                                                                                                                                                                                                                                                                                                                                                                                                                                                                                                                                                                                                                                                                                                                                                                                                                                                                                                 | (0.2%)         | (13.0%)                                                                                                                                                                                                                                                                                                                                                                                                                                                                                                                                                                                                                                                                                                                                                                                                                                                                                                                                                                                                                                                                                                                                                                                                                      | (4.6%)                |
| UAE - Nasdaq Dubai      | FTSE NASDAQ Dubai UAE 20 Index                                                                                                                                                                                                                                                                                  | <b>A</b>                                                                                                                                                                                                                                                                                                                                                                                                                                                                                                                                                                                                                                                                                                                                                                                                                                                                                                                           | 3,112.81                                                                                                                                                                                                                                                                                                                                                                                                                                                                                                                                                                                                                                                                                                                                                                                                                                                                                                                                                                                                                                                 | 0.1%           | (6.5%)                                                                                                                                                                                                                                                                                                                                                                                                                                                                                                                                                                                                                                                                                                                                                                                                                                                                                                                                                                                                                                                                                                                                                                                                                       | (0.2%)                |
| UAE - Abu Dhabi         | ADX General Index                                                                                                                                                                                                                                                                                               | •                                                                                                                                                                                                                                                                                                                                                                                                                                                                                                                                                                                                                                                                                                                                                                                                                                                                                                                                  | 4,467.43                                                                                                                                                                                                                                                                                                                                                                                                                                                                                                                                                                                                                                                                                                                                                                                                                                                                                                                                                                                                                                                 | (0.1%)         | 1.6%                                                                                                                                                                                                                                                                                                                                                                                                                                                                                                                                                                                                                                                                                                                                                                                                                                                                                                                                                                                                                                                                                                                                                                                                                         | (3.3%)                |
| Qatar                   | QE 20 Index                                                                                                                                                                                                                                                                                                     | <b>A</b>                                                                                                                                                                                                                                                                                                                                                                                                                                                                                                                                                                                                                                                                                                                                                                                                                                                                                                                           | 8,950.60                                                                                                                                                                                                                                                                                                                                                                                                                                                                                                                                                                                                                                                                                                                                                                                                                                                                                                                                                                                                                                                 | 0.3%           | 5.0%                                                                                                                                                                                                                                                                                                                                                                                                                                                                                                                                                                                                                                                                                                                                                                                                                                                                                                                                                                                                                                                                                                                                                                                                                         | (18.3%)               |
| Bahrain                 | Bahrain All Share                                                                                                                                                                                                                                                                                               | •                                                                                                                                                                                                                                                                                                                                                                                                                                                                                                                                                                                                                                                                                                                                                                                                                                                                                                                                  | 1,272.92                                                                                                                                                                                                                                                                                                                                                                                                                                                                                                                                                                                                                                                                                                                                                                                                                                                                                                                                                                                                                                                 | (0.1%)         | (4.4%)                                                                                                                                                                                                                                                                                                                                                                                                                                                                                                                                                                                                                                                                                                                                                                                                                                                                                                                                                                                                                                                                                                                                                                                                                       | 9.1%                  |
| Oman                    | MSM 30 Index                                                                                                                                                                                                                                                                                                    | •                                                                                                                                                                                                                                                                                                                                                                                                                                                                                                                                                                                                                                                                                                                                                                                                                                                                                                                                  | 4,653.78                                                                                                                                                                                                                                                                                                                                                                                                                                                                                                                                                                                                                                                                                                                                                                                                                                                                                                                                                                                                                                                 | (0.7%)         | (8.7%)                                                                                                                                                                                                                                                                                                                                                                                                                                                                                                                                                                                                                                                                                                                                                                                                                                                                                                                                                                                                                                                                                                                                                                                                                       | (11.8%)               |
| Egypt                   | EGX 30                                                                                                                                                                                                                                                                                                          | <b>A</b>                                                                                                                                                                                                                                                                                                                                                                                                                                                                                                                                                                                                                                                                                                                                                                                                                                                                                                                           | 16,993.21                                                                                                                                                                                                                                                                                                                                                                                                                                                                                                                                                                                                                                                                                                                                                                                                                                                                                                                                                                                                                                                | 0.0%           | 13.1%                                                                                                                                                                                                                                                                                                                                                                                                                                                                                                                                                                                                                                                                                                                                                                                                                                                                                                                                                                                                                                                                                                                                                                                                                        | 21.7%                 |
|                         | ASE Index                                                                                                                                                                                                                                                                                                       | <b>A</b>                                                                                                                                                                                                                                                                                                                                                                                                                                                                                                                                                                                                                                                                                                                                                                                                                                                                                                                           | 2,139.65                                                                                                                                                                                                                                                                                                                                                                                                                                                                                                                                                                                                                                                                                                                                                                                                                                                                                                                                                                                                                                                 | 0.3%           | 0.6%                                                                                                                                                                                                                                                                                                                                                                                                                                                                                                                                                                                                                                                                                                                                                                                                                                                                                                                                                                                                                                                                                                                                                                                                                         | (2.0%)                |
|                         | Blom Stock Index                                                                                                                                                                                                                                                                                                | <b>A</b>                                                                                                                                                                                                                                                                                                                                                                                                                                                                                                                                                                                                                                                                                                                                                                                                                                                                                                                           | •                                                                                                                                                                                                                                                                                                                                                                                                                                                                                                                                                                                                                                                                                                                                                                                                                                                                                                                                                                                                                                                        |                |                                                                                                                                                                                                                                                                                                                                                                                                                                                                                                                                                                                                                                                                                                                                                                                                                                                                                                                                                                                                                                                                                                                                                                                                                              | (5.3%)                |
|                         | Tunisia Index                                                                                                                                                                                                                                                                                                   | _<br>_                                                                                                                                                                                                                                                                                                                                                                                                                                                                                                                                                                                                                                                                                                                                                                                                                                                                                                                             | •                                                                                                                                                                                                                                                                                                                                                                                                                                                                                                                                                                                                                                                                                                                                                                                                                                                                                                                                                                                                                                                        |                |                                                                                                                                                                                                                                                                                                                                                                                                                                                                                                                                                                                                                                                                                                                                                                                                                                                                                                                                                                                                                                                                                                                                                                                                                              | 14.4%                 |
|                         |                                                                                                                                                                                                                                                                                                                 | <b>V</b>                                                                                                                                                                                                                                                                                                                                                                                                                                                                                                                                                                                                                                                                                                                                                                                                                                                                                                                           | •                                                                                                                                                                                                                                                                                                                                                                                                                                                                                                                                                                                                                                                                                                                                                                                                                                                                                                                                                                                                                                                        |                |                                                                                                                                                                                                                                                                                                                                                                                                                                                                                                                                                                                                                                                                                                                                                                                                                                                                                                                                                                                                                                                                                                                                                                                                                              | 6.4%                  |
|                         |                                                                                                                                                                                                                                                                                                                 |                                                                                                                                                                                                                                                                                                                                                                                                                                                                                                                                                                                                                                                                                                                                                                                                                                                                                                                                    | ,                                                                                                                                                                                                                                                                                                                                                                                                                                                                                                                                                                                                                                                                                                                                                                                                                                                                                                                                                                                                                                                        |                |                                                                                                                                                                                                                                                                                                                                                                                                                                                                                                                                                                                                                                                                                                                                                                                                                                                                                                                                                                                                                                                                                                                                                                                                                              | 269.9%                |
|                         |                                                                                                                                                                                                                                                                                                                 |                                                                                                                                                                                                                                                                                                                                                                                                                                                                                                                                                                                                                                                                                                                                                                                                                                                                                                                                    |                                                                                                                                                                                                                                                                                                                                                                                                                                                                                                                                                                                                                                                                                                                                                                                                                                                                                                                                                                                                                                                          | (5.275)        | (0.070)                                                                                                                                                                                                                                                                                                                                                                                                                                                                                                                                                                                                                                                                                                                                                                                                                                                                                                                                                                                                                                                                                                                                                                                                                      | 203.370               |
|                         |                                                                                                                                                                                                                                                                                                                 | _                                                                                                                                                                                                                                                                                                                                                                                                                                                                                                                                                                                                                                                                                                                                                                                                                                                                                                                                  | 3 153 80                                                                                                                                                                                                                                                                                                                                                                                                                                                                                                                                                                                                                                                                                                                                                                                                                                                                                                                                                                                                                                                 | (0.5%)         | (4.6%)                                                                                                                                                                                                                                                                                                                                                                                                                                                                                                                                                                                                                                                                                                                                                                                                                                                                                                                                                                                                                                                                                                                                                                                                                       | 6.6%                  |
|                         | •                                                                                                                                                                                                                                                                                                               |                                                                                                                                                                                                                                                                                                                                                                                                                                                                                                                                                                                                                                                                                                                                                                                                                                                                                                                                    |                                                                                                                                                                                                                                                                                                                                                                                                                                                                                                                                                                                                                                                                                                                                                                                                                                                                                                                                                                                                                                                          |                |                                                                                                                                                                                                                                                                                                                                                                                                                                                                                                                                                                                                                                                                                                                                                                                                                                                                                                                                                                                                                                                                                                                                                                                                                              | 0.2%                  |
|                         |                                                                                                                                                                                                                                                                                                                 |                                                                                                                                                                                                                                                                                                                                                                                                                                                                                                                                                                                                                                                                                                                                                                                                                                                                                                                                    | •                                                                                                                                                                                                                                                                                                                                                                                                                                                                                                                                                                                                                                                                                                                                                                                                                                                                                                                                                                                                                                                        |                |                                                                                                                                                                                                                                                                                                                                                                                                                                                                                                                                                                                                                                                                                                                                                                                                                                                                                                                                                                                                                                                                                                                                                                                                                              | 27.9%                 |
|                         |                                                                                                                                                                                                                                                                                                                 |                                                                                                                                                                                                                                                                                                                                                                                                                                                                                                                                                                                                                                                                                                                                                                                                                                                                                                                                    | •                                                                                                                                                                                                                                                                                                                                                                                                                                                                                                                                                                                                                                                                                                                                                                                                                                                                                                                                                                                                                                                        |                |                                                                                                                                                                                                                                                                                                                                                                                                                                                                                                                                                                                                                                                                                                                                                                                                                                                                                                                                                                                                                                                                                                                                                                                                                              |                       |
|                         |                                                                                                                                                                                                                                                                                                                 |                                                                                                                                                                                                                                                                                                                                                                                                                                                                                                                                                                                                                                                                                                                                                                                                                                                                                                                                    | •                                                                                                                                                                                                                                                                                                                                                                                                                                                                                                                                                                                                                                                                                                                                                                                                                                                                                                                                                                                                                                                        |                |                                                                                                                                                                                                                                                                                                                                                                                                                                                                                                                                                                                                                                                                                                                                                                                                                                                                                                                                                                                                                                                                                                                                                                                                                              | 26.9%                 |
|                         |                                                                                                                                                                                                                                                                                                                 |                                                                                                                                                                                                                                                                                                                                                                                                                                                                                                                                                                                                                                                                                                                                                                                                                                                                                                                                    | •                                                                                                                                                                                                                                                                                                                                                                                                                                                                                                                                                                                                                                                                                                                                                                                                                                                                                                                                                                                                                                                        |                |                                                                                                                                                                                                                                                                                                                                                                                                                                                                                                                                                                                                                                                                                                                                                                                                                                                                                                                                                                                                                                                                                                                                                                                                                              | 8.1%                  |
|                         |                                                                                                                                                                                                                                                                                                                 |                                                                                                                                                                                                                                                                                                                                                                                                                                                                                                                                                                                                                                                                                                                                                                                                                                                                                                                                    | •                                                                                                                                                                                                                                                                                                                                                                                                                                                                                                                                                                                                                                                                                                                                                                                                                                                                                                                                                                                                                                                        |                |                                                                                                                                                                                                                                                                                                                                                                                                                                                                                                                                                                                                                                                                                                                                                                                                                                                                                                                                                                                                                                                                                                                                                                                                                              | 21.8%                 |
| Taiwan                  | TAIEX Index                                                                                                                                                                                                                                                                                                     |                                                                                                                                                                                                                                                                                                                                                                                                                                                                                                                                                                                                                                                                                                                                                                                                                                                                                                                                    | 10,833.81                                                                                                                                                                                                                                                                                                                                                                                                                                                                                                                                                                                                                                                                                                                                                                                                                                                                                                                                                                                                                                                | (0.6%)         | 1.8%                                                                                                                                                                                                                                                                                                                                                                                                                                                                                                                                                                                                                                                                                                                                                                                                                                                                                                                                                                                                                                                                                                                                                                                                                         | 15.0%                 |
| <b>Global Market</b>    | :S                                                                                                                                                                                                                                                                                                              |                                                                                                                                                                                                                                                                                                                                                                                                                                                                                                                                                                                                                                                                                                                                                                                                                                                                                                                                    |                                                                                                                                                                                                                                                                                                                                                                                                                                                                                                                                                                                                                                                                                                                                                                                                                                                                                                                                                                                                                                                          |                |                                                                                                                                                                                                                                                                                                                                                                                                                                                                                                                                                                                                                                                                                                                                                                                                                                                                                                                                                                                                                                                                                                                                                                                                                              |                       |
| World                   | MSCI World Index                                                                                                                                                                                                                                                                                                | <b>A</b>                                                                                                                                                                                                                                                                                                                                                                                                                                                                                                                                                                                                                                                                                                                                                                                                                                                                                                                           | 2,122.97                                                                                                                                                                                                                                                                                                                                                                                                                                                                                                                                                                                                                                                                                                                                                                                                                                                                                                                                                                                                                                                 | 0.1%           | 0.9%                                                                                                                                                                                                                                                                                                                                                                                                                                                                                                                                                                                                                                                                                                                                                                                                                                                                                                                                                                                                                                                                                                                                                                                                                         | 20.1%                 |
| Asia                    | MSCI Asia Pacific                                                                                                                                                                                                                                                                                               | •                                                                                                                                                                                                                                                                                                                                                                                                                                                                                                                                                                                                                                                                                                                                                                                                                                                                                                                                  | 174.61                                                                                                                                                                                                                                                                                                                                                                                                                                                                                                                                                                                                                                                                                                                                                                                                                                                                                                                                                                                                                                                   | (0.0%)         | 0.5%                                                                                                                                                                                                                                                                                                                                                                                                                                                                                                                                                                                                                                                                                                                                                                                                                                                                                                                                                                                                                                                                                                                                                                                                                         | 28.7%                 |
| Europe                  | DJ Stoxx 600                                                                                                                                                                                                                                                                                                    | <b>A</b>                                                                                                                                                                                                                                                                                                                                                                                                                                                                                                                                                                                                                                                                                                                                                                                                                                                                                                                           | 393.21                                                                                                                                                                                                                                                                                                                                                                                                                                                                                                                                                                                                                                                                                                                                                                                                                                                                                                                                                                                                                                                   | 0.2%           | 1.0%                                                                                                                                                                                                                                                                                                                                                                                                                                                                                                                                                                                                                                                                                                                                                                                                                                                                                                                                                                                                                                                                                                                                                                                                                         | 7.7%                  |
| Europe                  | FTSEurofirst 300                                                                                                                                                                                                                                                                                                | <b>A</b>                                                                                                                                                                                                                                                                                                                                                                                                                                                                                                                                                                                                                                                                                                                                                                                                                                                                                                                           | 1,543.39                                                                                                                                                                                                                                                                                                                                                                                                                                                                                                                                                                                                                                                                                                                                                                                                                                                                                                                                                                                                                                                 | 0.2%           | 0.9%                                                                                                                                                                                                                                                                                                                                                                                                                                                                                                                                                                                                                                                                                                                                                                                                                                                                                                                                                                                                                                                                                                                                                                                                                         | 7.1%                  |
| <b>Emerging Markets</b> | MSCI EM Index                                                                                                                                                                                                                                                                                                   | <b>A</b>                                                                                                                                                                                                                                                                                                                                                                                                                                                                                                                                                                                                                                                                                                                                                                                                                                                                                                                           | 1,155.10                                                                                                                                                                                                                                                                                                                                                                                                                                                                                                                                                                                                                                                                                                                                                                                                                                                                                                                                                                                                                                                 | 0.4%           | (0.3%)                                                                                                                                                                                                                                                                                                                                                                                                                                                                                                                                                                                                                                                                                                                                                                                                                                                                                                                                                                                                                                                                                                                                                                                                                       | 34.3%                 |
| U.S.A                   | S&P 500                                                                                                                                                                                                                                                                                                         | <b>A</b>                                                                                                                                                                                                                                                                                                                                                                                                                                                                                                                                                                                                                                                                                                                                                                                                                                                                                                                           | 2,722.46                                                                                                                                                                                                                                                                                                                                                                                                                                                                                                                                                                                                                                                                                                                                                                                                                                                                                                                                                                                                                                                 | 0.4%           | 1.8%                                                                                                                                                                                                                                                                                                                                                                                                                                                                                                                                                                                                                                                                                                                                                                                                                                                                                                                                                                                                                                                                                                                                                                                                                         | 19.4%                 |
| U.S.A                   | DJIA                                                                                                                                                                                                                                                                                                            | <b>A</b>                                                                                                                                                                                                                                                                                                                                                                                                                                                                                                                                                                                                                                                                                                                                                                                                                                                                                                                           | 24,768.93                                                                                                                                                                                                                                                                                                                                                                                                                                                                                                                                                                                                                                                                                                                                                                                                                                                                                                                                                                                                                                                | 0.3%           | 0.2%                                                                                                                                                                                                                                                                                                                                                                                                                                                                                                                                                                                                                                                                                                                                                                                                                                                                                                                                                                                                                                                                                                                                                                                                                         | 25.1%                 |
| U.S.A                   | NASDAQ Composite                                                                                                                                                                                                                                                                                                | <b>A</b>                                                                                                                                                                                                                                                                                                                                                                                                                                                                                                                                                                                                                                                                                                                                                                                                                                                                                                                           | 7,398.30                                                                                                                                                                                                                                                                                                                                                                                                                                                                                                                                                                                                                                                                                                                                                                                                                                                                                                                                                                                                                                                 | 0.6%           | 7.2%                                                                                                                                                                                                                                                                                                                                                                                                                                                                                                                                                                                                                                                                                                                                                                                                                                                                                                                                                                                                                                                                                                                                                                                                                         | 28.2%                 |
| UK                      | FTSE 100                                                                                                                                                                                                                                                                                                        | <b>A</b>                                                                                                                                                                                                                                                                                                                                                                                                                                                                                                                                                                                                                                                                                                                                                                                                                                                                                                                           | 7,734.20                                                                                                                                                                                                                                                                                                                                                                                                                                                                                                                                                                                                                                                                                                                                                                                                                                                                                                                                                                                                                                                 | 0.2%           | 0.6%                                                                                                                                                                                                                                                                                                                                                                                                                                                                                                                                                                                                                                                                                                                                                                                                                                                                                                                                                                                                                                                                                                                                                                                                                         | 7.6%                  |
| Germany                 | DAX                                                                                                                                                                                                                                                                                                             | <b>A</b>                                                                                                                                                                                                                                                                                                                                                                                                                                                                                                                                                                                                                                                                                                                                                                                                                                                                                                                           | 12,996.33                                                                                                                                                                                                                                                                                                                                                                                                                                                                                                                                                                                                                                                                                                                                                                                                                                                                                                                                                                                                                                                | 0.2%           | 0.6%                                                                                                                                                                                                                                                                                                                                                                                                                                                                                                                                                                                                                                                                                                                                                                                                                                                                                                                                                                                                                                                                                                                                                                                                                         | 12.5%                 |
| Japan                   | NIKKEI 225                                                                                                                                                                                                                                                                                                      | <b>A</b>                                                                                                                                                                                                                                                                                                                                                                                                                                                                                                                                                                                                                                                                                                                                                                                                                                                                                                                           | 22,838.37                                                                                                                                                                                                                                                                                                                                                                                                                                                                                                                                                                                                                                                                                                                                                                                                                                                                                                                                                                                                                                                | 0.5%           | 0.3%                                                                                                                                                                                                                                                                                                                                                                                                                                                                                                                                                                                                                                                                                                                                                                                                                                                                                                                                                                                                                                                                                                                                                                                                                         | 19.1%                 |
| Hong Kong               | HANG SENG INDEX                                                                                                                                                                                                                                                                                                 | •                                                                                                                                                                                                                                                                                                                                                                                                                                                                                                                                                                                                                                                                                                                                                                                                                                                                                                                                  | 30,996.61                                                                                                                                                                                                                                                                                                                                                                                                                                                                                                                                                                                                                                                                                                                                                                                                                                                                                                                                                                                                                                                | (0.4%)         | 3.6%                                                                                                                                                                                                                                                                                                                                                                                                                                                                                                                                                                                                                                                                                                                                                                                                                                                                                                                                                                                                                                                                                                                                                                                                                         | 36.0%                 |
| Commodities             |                                                                                                                                                                                                                                                                                                                 |                                                                                                                                                                                                                                                                                                                                                                                                                                                                                                                                                                                                                                                                                                                                                                                                                                                                                                                                    |                                                                                                                                                                                                                                                                                                                                                                                                                                                                                                                                                                                                                                                                                                                                                                                                                                                                                                                                                                                                                                                          |                |                                                                                                                                                                                                                                                                                                                                                                                                                                                                                                                                                                                                                                                                                                                                                                                                                                                                                                                                                                                                                                                                                                                                                                                                                              |                       |
| Oil                     | OPEC Crude                                                                                                                                                                                                                                                                                                      | <u> </u>                                                                                                                                                                                                                                                                                                                                                                                                                                                                                                                                                                                                                                                                                                                                                                                                                                                                                                                           | 75.47                                                                                                                                                                                                                                                                                                                                                                                                                                                                                                                                                                                                                                                                                                                                                                                                                                                                                                                                                                                                                                                    | 1.7%           | 17.1%                                                                                                                                                                                                                                                                                                                                                                                                                                                                                                                                                                                                                                                                                                                                                                                                                                                                                                                                                                                                                                                                                                                                                                                                                        | 16.6%                 |
| Oil                     | Brent                                                                                                                                                                                                                                                                                                           | •                                                                                                                                                                                                                                                                                                                                                                                                                                                                                                                                                                                                                                                                                                                                                                                                                                                                                                                                  | 79.40                                                                                                                                                                                                                                                                                                                                                                                                                                                                                                                                                                                                                                                                                                                                                                                                                                                                                                                                                                                                                                                    | 0.2%           | 18.7%                                                                                                                                                                                                                                                                                                                                                                                                                                                                                                                                                                                                                                                                                                                                                                                                                                                                                                                                                                                                                                                                                                                                                                                                                        | 14.2%                 |
| Oil                     | Kuwait                                                                                                                                                                                                                                                                                                          | =                                                                                                                                                                                                                                                                                                                                                                                                                                                                                                                                                                                                                                                                                                                                                                                                                                                                                                                                  | 72.99                                                                                                                                                                                                                                                                                                                                                                                                                                                                                                                                                                                                                                                                                                                                                                                                                                                                                                                                                                                                                                                    | 0.0%           | 15.2%                                                                                                                                                                                                                                                                                                                                                                                                                                                                                                                                                                                                                                                                                                                                                                                                                                                                                                                                                                                                                                                                                                                                                                                                                        | 18.8%                 |
| Natural Gas             | NYMEX Natural Gas (USD/MMBtu)                                                                                                                                                                                                                                                                                   | <b>V</b>                                                                                                                                                                                                                                                                                                                                                                                                                                                                                                                                                                                                                                                                                                                                                                                                                                                                                                                           | 2.81                                                                                                                                                                                                                                                                                                                                                                                                                                                                                                                                                                                                                                                                                                                                                                                                                                                                                                                                                                                                                                                     | (0.0%)         | 1.5%                                                                                                                                                                                                                                                                                                                                                                                                                                                                                                                                                                                                                                                                                                                                                                                                                                                                                                                                                                                                                                                                                                                                                                                                                         | (20.8%)               |
|                         |                                                                                                                                                                                                                                                                                                                 | •                                                                                                                                                                                                                                                                                                                                                                                                                                                                                                                                                                                                                                                                                                                                                                                                                                                                                                                                  |                                                                                                                                                                                                                                                                                                                                                                                                                                                                                                                                                                                                                                                                                                                                                                                                                                                                                                                                                                                                                                                          | (0.0.0)        | ,                                                                                                                                                                                                                                                                                                                                                                                                                                                                                                                                                                                                                                                                                                                                                                                                                                                                                                                                                                                                                                                                                                                                                                                                                            | (20.070)              |
|                         | MENA Countri Kuwait Kuwait Kuwait Saudi Arabia UAE - Dubai UAE - Nasdaq Dubai UAE - Abu Dhabi Qatar Bahrain Oman Egypt Jordan Lebanon Tunisia Morocco Syria Emerging Mar China Russia India Brazil Mexico Korea Taiwan Global Market World Asia Europe Emerging Markets U.S.A U.S.A U.S.A U.S.A U.S.A US.A US.A | Kuwait Premier Market Index Kuwait Main Market Index Kuwait Main Market Index Kuwait All Share Index Saudi Arabia TADAWUL All Share Index UAE - Dubai DFM General Index UAE - Nasdaq Dubai FTSE NASDAQ Dubai UAE 20 Index UAE - Abu Dhabi ADX General Index Qatar QE 20 Index Bahrain Bahrain All Share Oman MSM 30 Index Egypt EGX 30 Jordan ASE Index Lebanon Blom Stock Index Tunisia Tunisia Index Morocco MASI Syria DSE Weighted Index  Emerging Markets China SSE Composite Index Russia RUSSIAN RTS INDEX (\$) India SENSEX Brazil BOVESPA Stock Index Mexico BOLSA Index Korea KOSPI Index Taiwan TAIEX Index  Global Markets World MSCI World Index Asia MSCI Asia Pacific Europe DJ Stoxx 600 Europe FTSEurofirst 300 Emerging Markets MSCI EM Index U.S.A S&P 500 U.S.A DJIA U.S.A NASDAQ Composite UK FTSE 100 Germany DAX Japan NIKKEI 225 Hong Kong HANG SENG INDEX Commodities Oil OPEC Crude Oil Brent Oil Kuwait | MENA Countries         Kuwait       Premier Market Index       Y         Kuwait       Main Market Index       A         Kuwait       All Share Index       A         Saudi Arabia       TADAWUL All Share Index       Y         UAE - Dubai       DFM General Index       Y         UAE - Nasdaq Dubai       FTSE NASDAQ Dubai UAE 20 Index       A         UAE - Abu Dhabi       ADX General Index       Y         Qatar       QE 20 Index       A         Bahrain       Bahrain All Share       Y         Oman       MSM 30 Index       Y         Egypt       EGX 30       A         Jordan       ASE Index       A         Lebanon       Blom Stock Index       A         Morocco       MASI       Y         Syria       DSE Weighted Index       Y         Emerging Markets         China       SSE Composite Index       Y         Russia       RUSSIAN RTS INDEX (\$)       A         India       SENSEX       Y         Brazil       BOVESPA Stock Index       A         Mexico       BOLSA Index       Y         Korea       KOSPI Index       Y | MENA Countries | MENA Countries           Kuwait         Premier Market Index         ▼ 4,775.99         (0.1%)           Kuwait         Main Market Index         ▲ 4,885.78         0.4%           Kuwait         Main Market Index         ▲ 4,885.78         0.4%           Kuwait         All Share Index         ▲ 7,958.47         (1.0%)           Saudi Arabia         TADAWUL All Share Index         ▼ 2,931.59         (0.2%)           UAE - Dubai         DFM General Index         ▼ 2,931.59         (0.2%)           UAE - Abu Dhabi         ADX General Index         ▼ 4,674.33         (0.1%)           Qatar         QE 20 Index         ▲ 8,950.60         0.3%           Bahrain         Bahrain All Share         ▼ 1,272.92         (0.1%)           Oman         MSM 30 Index         ▼ 4,653.78         (0.7%)           Egypt         EGX 30         ▲ 16,993.21         0.0%           Jordan         ASE Index         ▲ 2,139.65         0.3%           Lebanon         Blom Stock Index         ▲ 11,138.53         1.0%           Tunisia         Tunisia Index         ▲ 7,406.21         0.2%           Morocco         MASI         ▼ 12,689.15         (0.6%)           Syria         DSE Weighted Index | MENA Countries   Name |