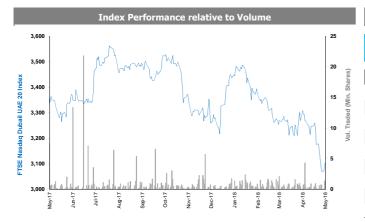

| Today's | DTD     | DTD     | Average I | Daily  |

| Market Breadth   |   |          |    |   |    |
|------------------|---|----------|----|---|----|
| Plainet Dieautii | 9 | <b>V</b> | 15 | = | 36 |
|                  |   |          |    |   |    |

|                               | Price | Daily  | Value    |
|-------------------------------|-------|--------|----------|
| Most Active Stocks by Value   | (AED) | % Chg  | (AED Mn) |
| Dubai Islamic Bank            | 4.830 | (1.0%) | 42.2     |
| EMAAR Properties              | 5.190 | 0.6%   | 31.8     |
| Drake and Scull International | 1.190 | (0.8%) | 29.3     |
| Arabtec Holding P.J.S.C.      | 1.910 | 3.2%   | 25.0     |
| Gulf Finance House            | 1.410 | (2.1%) | 17.8     |



## Nasdaq Dubai Daily Report

May 17, 2018



| Stock Returns                |                         |              |              |  |  |
|------------------------------|-------------------------|--------------|--------------|--|--|
|                              | Market Cap.<br>(USD Mn) | DTD<br>% Chg | YTD<br>% Chg |  |  |
| Nasdaq Dubai                 | 44,427                  | 0.75%        | 3.1%         |  |  |
| DP World                     | 18,484                  | 1.7%         | (10.9%)      |  |  |
| Nasdaq, Inc.                 | 15,082                  | 0.0%         | 17.8%        |  |  |
| Hikma Pharmaceuticals GDR    | 8,569                   | 0.0%         | 18.1%        |  |  |
| Orascom Construction Limited | 1,089                   | 2.8%         | 12.1%        |  |  |
| Al Baraka Banking Group      | 386