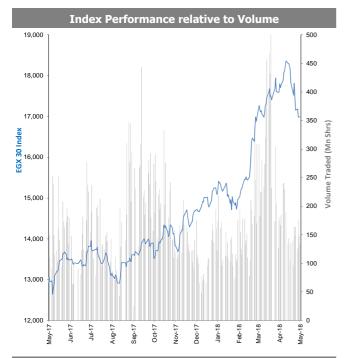

## **MENA Markets Daily Report**

May 17, 2018

| Country                 | Benchmark                                                                                                                                                                                                                                                                                                       |                                                                                                                                                                                                                                                                                                                                                                                                                                                                                                                                                                                                                                                                                                                                                                                                                                                                                                                                    | Index<br>Value                                                                                                                                                                                                                                                                                                                                                                                                                                                                                                                                                                                                                                                                                                                                                                                                                                                                                                                                                                                                                                           | DTD<br>Change  | YTD<br>2018                                                                                                                                                                                                                                                                                                                                                                                                                                                                                                                                                                                                                                                                                                                                                                                                                                                                                                                                                                                                                                                                                                                                                                                                                  | FY<br>2017            |
|-------------------------|-----------------------------------------------------------------------------------------------------------------------------------------------------------------------------------------------------------------------------------------------------------------------------------------------------------------|------------------------------------------------------------------------------------------------------------------------------------------------------------------------------------------------------------------------------------------------------------------------------------------------------------------------------------------------------------------------------------------------------------------------------------------------------------------------------------------------------------------------------------------------------------------------------------------------------------------------------------------------------------------------------------------------------------------------------------------------------------------------------------------------------------------------------------------------------------------------------------------------------------------------------------|----------------------------------------------------------------------------------------------------------------------------------------------------------------------------------------------------------------------------------------------------------------------------------------------------------------------------------------------------------------------------------------------------------------------------------------------------------------------------------------------------------------------------------------------------------------------------------------------------------------------------------------------------------------------------------------------------------------------------------------------------------------------------------------------------------------------------------------------------------------------------------------------------------------------------------------------------------------------------------------------------------------------------------------------------------|----------------|------------------------------------------------------------------------------------------------------------------------------------------------------------------------------------------------------------------------------------------------------------------------------------------------------------------------------------------------------------------------------------------------------------------------------------------------------------------------------------------------------------------------------------------------------------------------------------------------------------------------------------------------------------------------------------------------------------------------------------------------------------------------------------------------------------------------------------------------------------------------------------------------------------------------------------------------------------------------------------------------------------------------------------------------------------------------------------------------------------------------------------------------------------------------------------------------------------------------------|-----------------------|
| MENA Countri            | es                                                                                                                                                                                                                                                                                                              |                                                                                                                                                                                                                                                                                                                                                                                                                                                                                                                                                                                                                                                                                                                                                                                                                                                                                                                                    |                                                                                                                                                                                                                                                                                                                                                                                                                                                                                                                                                                                                                                                                                                                                                                                                                                                                                                                                                                                                                                                          |                |                                                                                                                                                                                                                                                                                                                                                                                                                                                                                                                                                                                                                                                                                                                                                                                                                                                                                                                                                                                                                                                                                                                                                                                                                              |                       |
| Kuwait                  | Premier Market Index                                                                                                                                                                                                                                                                                            | ▼                                                                                                                                                                                                                                                                                                                                                                                                                                                                                                                                                                                                                                                                                                                                                                                                                                                                                                                                  | 4,775.99                                                                                                                                                                                                                                                                                                                                                                                                                                                                                                                                                                                                                                                                                                                                                                                                                                                                                                                                                                                                                                                 | (0.1%)         | N/A                                                                                                                                                                                                                                                                                                                                                                                                                                                                                                                                                                                                                                                                                                                                                                                                                                                                                                                                                                                                                                                                                                                                                                                                                          | N/A                   |
| Kuwait                  | Main Market Index                                                                                                                                                                                                                                                                                               | <b>A</b>                                                                                                                                                                                                                                                                                                                                                                                                                                                                                                                                                                                                                                                                                                                                                                                                                                                                                                                           | 4,885.78                                                                                                                                                                                                                                                                                                                                                                                                                                                                                                                                                                                                                                                                                                                                                                                                                                                                                                                                                                                                                                                 | 0.4%           | N/A                                                                                                                                                                                                                                                                                                                                                                                                                                                                                                                                                                                                                                                                                                                                                                                                                                                                                                                                                                                                                                                                                                                                                                                                                          | N/A                   |
| Kuwait                  | All Share Index                                                                                                                                                                                                                                                                                                 | <b>A</b>                                                                                                                                                                                                                                                                                                                                                                                                                                                                                                                                                                                                                                                                                                                                                                                                                                                                                                                           | 4,815.46                                                                                                                                                                                                                                                                                                                                                                                                                                                                                                                                                                                                                                                                                                                                                                                                                                                                                                                                                                                                                                                 | 0.1%           | N/A                                                                                                                                                                                                                                                                                                                                                                                                                                                                                                                                                                                                                                                                                                                                                                                                                                                                                                                                                                                                                                                                                                                                                                                                                          | N/A                   |
| Saudi Arabia            | TADAWUL All Share Index                                                                                                                                                                                                                                                                                         | •                                                                                                                                                                                                                                                                                                                                                                                                                                                                                                                                                                                                                                                                                                                                                                                                                                                                                                                                  | 7,958.47                                                                                                                                                                                                                                                                                                                                                                                                                                                                                                                                                                                                                                                                                                                                                                                                                                                                                                                                                                                                                                                 | (1.0%)         | 10.1%                                                                                                                                                                                                                                                                                                                                                                                                                                                                                                                                                                                                                                                                                                                                                                                                                                                                                                                                                                                                                                                                                                                                                                                                                        | 0.2%                  |
| UAE - Dubai             | DFM General Index                                                                                                                                                                                                                                                                                               | •                                                                                                                                                                                                                                                                                                                                                                                                                                                                                                                                                                                                                                                                                                                                                                                                                                                                                                                                  | 2,931.59                                                                                                                                                                                                                                                                                                                                                                                                                                                                                                                                                                                                                                                                                                                                                                                                                                                                                                                                                                                                                                                 | (0.2%)         | (13.0%)                                                                                                                                                                                                                                                                                                                                                                                                                                                                                                                                                                                                                                                                                                                                                                                                                                                                                                                                                                                                                                                                                                                                                                                                                      | (4.6%)                |
| UAE - Nasdaq Dubai      | FTSE NASDAQ Dubai UAE 20 Index                                                                                                                                                                                                                                                                                  | <b>A</b>                                                                                                                                                                                                                                                                                                                                                                                                                                                                                                                                                                                                                                                                                                                                                                                                                                                                                                                           | 3,112.81                                                                                                                                                                                                                                                                                                                                                                                                                                                                                                                                                                                                                                                                                                                                                                                                                                                                                                                                                                                                                                                 | 0.1%           | (6.5%)                                                                                                                                                                                                                                                                                                                                                                                                                                                                                                                                                                                                                                                                                                                                                                                                                                                                                                                                                                                                                                                                                                                                                                                                                       | (0.2%)                |
| UAE - Abu Dhabi         | ADX General Index                                                                                                                                                                                                                                                                                               | •                                                                                                                                                                                                                                                                                                                                                                                                                                                                                                                                                                                                                                                                                                                                                                                                                                                                                                                                  | 4,467.43                                                                                                                                                                                                                                                                                                                                                                                                                                                                                                                                                                                                                                                                                                                                                                                                                                                                                                                                                                                                                                                 | (0.1%)         | 1.6%                                                                                                                                                                                                                                                                                                                                                                                                                                                                                                                                                                                                                                                                                                                                                                                                                                                                                                                                                                                                                                                                                                                                                                                                                         | (3.3%)                |
| Qatar                   | QE 20 Index                                                                                                                                                                                                                                                                                                     | <b>A</b>                                                                                                                                                                                                                                                                                                                                                                                                                                                                                                                                                                                                                                                                                                                                                                                                                                                                                                                           | 8,950.60                                                                                                                                                                                                                                                                                                                                                                                                                                                                                                                                                                                                                                                                                                                                                                                                                                                                                                                                                                                                                                                 | 0.3%           | 5.0%                                                                                                                                                                                                                                                                                                                                                                                                                                                                                                                                                                                                                                                                                                                                                                                                                                                                                                                                                                                                                                                                                                                                                                                                                         | (18.3%)               |
| Bahrain                 | Bahrain All Share                                                                                                                                                                                                                                                                                               | •                                                                                                                                                                                                                                                                                                                                                                                                                                                                                                                                                                                                                                                                                                                                                                                                                                                                                                                                  | 1,272.92                                                                                                                                                                                                                                                                                                                                                                                                                                                                                                                                                                                                                                                                                                                                                                                                                                                                                                                                                                                                                                                 | (0.1%)         | (4.4%)                                                                                                                                                                                                                                                                                                                                                                                                                                                                                                                                                                                                                                                                                                                                                                                                                                                                                                                                                                                                                                                                                                                                                                                                                       | 9.1%                  |
| Oman                    | MSM 30 Index                                                                                                                                                                                                                                                                                                    | •                                                                                                                                                                                                                                                                                                                                                                                                                                                                                                                                                                                                                                                                                                                                                                                                                                                                                                                                  | 4,653.78                                                                                                                                                                                                                                                                                                                                                                                                                                                                                                                                                                                                                                                                                                                                                                                                                                                                                                                                                                                                                                                 | (0.7%)         | (8.7%)                                                                                                                                                                                                                                                                                                                                                                                                                                                                                                                                                                                                                                                                                                                                                                                                                                                                                                                                                                                                                                                                                                                                                                                                                       | (11.8%)               |
| Egypt                   | EGX 30                                                                                                                                                                                                                                                                                                          | <b>A</b>                                                                                                                                                                                                                                                                                                                                                                                                                                                                                                                                                                                                                                                                                                                                                                                                                                                                                                                           | 16,993.21                                                                                                                                                                                                                                                                                                                                                                                                                                                                                                                                                                                                                                                                                                                                                                                                                                                                                                                                                                                                                                                | 0.0%           | 13.1%                                                                                                                                                                                                                                                                                                                                                                                                                                                                                                                                                                                                                                                                                                                                                                                                                                                                                                                                                                                                                                                                                                                                                                                                                        | 21.7%                 |
|                         | ASE Index                                                                                                                                                                                                                                                                                                       | <b>A</b>                                                                                                                                                                                                                                                                                                                                                                                                                                                                                                                                                                                                                                                                                                                                                                                                                                                                                                                           | 2,139.65                                                                                                                                                                                                                                                                                                                                                                                                                                                                                                                                                                                                                                                                                                                                                                                                                                                                                                                                                                                                                                                 | 0.3%           | 0.6%                                                                                                                                                                                                                                                                                                                                                                                                                                                                                                                                                                                                                                                                                                                                                                                                                                                                                                                                                                                                                                                                                                                                                                                                                         | (2.0%)                |
|                         | Blom Stock Index                                                                                                                                                                                                                                                                                                | <b>A</b>                                                                                                                                                                                                                                                                                                                                                                                                                                                                                                                                                                                                                                                                                                                                                                                                                                                                                                                           | •                                                                                                                                                                                                                                                                                                                                                                                                                                                                                                                                                                                                                                                                                                                                                                                                                                                                                                                                                                                                                                                        |                |                                                                                                                                                                                                                                                                                                                                                                                                                                                                                                                                                                                                                                                                                                                                                                                                                                                                                                                                                                                                                                                                                                                                                                                                                              | (5.3%)                |
|                         | Tunisia Index                                                                                                                                                                                                                                                                                                   | _<br>_                                                                                                                                                                                                                                                                                                                                                                                                                                                                                                                                                                                                                                                                                                                                                                                                                                                                                                                             | •                                                                                                                                                                                                                                                                                                                                                                                                                                                                                                                                                                                                                                                                                                                                                                                                                                                                                                                                                                                                                                                        |                |                                                                                                                                                                                                                                                                                                                                                                                                                                                                                                                                                                                                                                                                                                                                                                                                                                                                                                                                                                                                                                                                                                                                                                                                                              | 14.4%                 |
|                         |                                                                                                                                                                                                                                                                                                                 | <b>V</b>                                                                                                                                                                                                                                                                                                                                                                                                                                                                                                                                                                                                                                                                                                                                                                                                                                                                                                                           | •                                                                                                                                                                                                                                                                                                                                                                                                                                                                                                                                                                                                                                                                                                                                                                                                                                                                                                                                                                                                                                                        |                |                                                                                                                                                                                                                                                                                                                                                                                                                                                                                                                                                                                                                                                                                                                                                                                                                                                                                                                                                                                                                                                                                                                                                                                                                              | 6.4%                  |
|                         |                                                                                                                                                                                                                                                                                                                 |                                                                                                                                                                                                                                                                                                                                                                                                                                                                                                                                                                                                                                                                                                                                                                                                                                                                                                                                    | ,                                                                                                                                                                                                                                                                                                                                                                                                                                                                                                                                                                                                                                                                                                                                                                                                                                                                                                                                                                                                                                                        |                |                                                                                                                                                                                                                                                                                                                                                                                                                                                                                                                                                                                                                                                                                                                                                                                                                                                                                                                                                                                                                                                                                                                                                                                                                              | 269.9%                |
|                         |                                                                                                                                                                                                                                                                                                                 |                                                                                                                                                                                                                                                                                                                                                                                                                                                                                                                                                                                                                                                                                                                                                                                                                                                                                                                                    |                                                                                                                                                                                                                                                                                                                                                                                                                                                                                                                                                                                                                                                                                                                                                                                                                                                                                                                                                                                                                                                          | (5.275)        | (0.070)                                                                                                                                                                                                                                                                                                                                                                                                                                                                                                                                                                                                                                                                                                                                                                                                                                                                                                                                                                                                                                                                                                                                                                                                                      | 203.370               |
|                         |                                                                                                                                                                                                                                                                                                                 | _                                                                                                                                                                                                                                                                                                                                                                                                                                                                                                                                                                                                                                                                                                                                                                                                                                                                                                                                  | 3 153 80                                                                                                                                                                                                                                                                                                                                                                                                                                                                                                                                                                                                                                                                                                                                                                                                                                                                                                                                                                                                                                                 | (0.5%)         | (4.6%)                                                                                                                                                                                                                                                                                                                                                                                                                                                                                                                                                                                                                                                                                                                                                                                                                                                                                                                                                                                                                                                                                                                                                                                                                       | 6.6%                  |
|                         | •                                                                                                                                                                                                                                                                                                               |                                                                                                                                                                                                                                                                                                                                                                                                                                                                                                                                                                                                                                                                                                                                                                                                                                                                                                                                    |                                                                                                                                                                                                                                                                                                                                                                                                                                                                                                                                                                                                                                                                                                                                                                                                                                                                                                                                                                                                                                                          |                |                                                                                                                                                                                                                                                                                                                                                                                                                                                                                                                                                                                                                                                                                                                                                                                                                                                                                                                                                                                                                                                                                                                                                                                                                              | 0.2%                  |
|                         |                                                                                                                                                                                                                                                                                                                 |                                                                                                                                                                                                                                                                                                                                                                                                                                                                                                                                                                                                                                                                                                                                                                                                                                                                                                                                    | •                                                                                                                                                                                                                                                                                                                                                                                                                                                                                                                                                                                                                                                                                                                                                                                                                                                                                                                                                                                                                                                        |                |                                                                                                                                                                                                                                                                                                                                                                                                                                                                                                                                                                                                                                                                                                                                                                                                                                                                                                                                                                                                                                                                                                                                                                                                                              | 27.9%                 |
|                         |                                                                                                                                                                                                                                                                                                                 |                                                                                                                                                                                                                                                                                                                                                                                                                                                                                                                                                                                                                                                                                                                                                                                                                                                                                                                                    | •                                                                                                                                                                                                                                                                                                                                                                                                                                                                                                                                                                                                                                                                                                                                                                                                                                                                                                                                                                                                                                                        |                |                                                                                                                                                                                                                                                                                                                                                                                                                                                                                                                                                                                                                                                                                                                                                                                                                                                                                                                                                                                                                                                                                                                                                                                                                              |                       |
|                         |                                                                                                                                                                                                                                                                                                                 |                                                                                                                                                                                                                                                                                                                                                                                                                                                                                                                                                                                                                                                                                                                                                                                                                                                                                                                                    | •                                                                                                                                                                                                                                                                                                                                                                                                                                                                                                                                                                                                                                                                                                                                                                                                                                                                                                                                                                                                                                                        |                |                                                                                                                                                                                                                                                                                                                                                                                                                                                                                                                                                                                                                                                                                                                                                                                                                                                                                                                                                                                                                                                                                                                                                                                                                              | 26.9%                 |
|                         |                                                                                                                                                                                                                                                                                                                 |                                                                                                                                                                                                                                                                                                                                                                                                                                                                                                                                                                                                                                                                                                                                                                                                                                                                                                                                    | •                                                                                                                                                                                                                                                                                                                                                                                                                                                                                                                                                                                                                                                                                                                                                                                                                                                                                                                                                                                                                                                        |                |                                                                                                                                                                                                                                                                                                                                                                                                                                                                                                                                                                                                                                                                                                                                                                                                                                                                                                                                                                                                                                                                                                                                                                                                                              | 8.1%                  |
|                         |                                                                                                                                                                                                                                                                                                                 |                                                                                                                                                                                                                                                                                                                                                                                                                                                                                                                                                                                                                                                                                                                                                                                                                                                                                                                                    | •                                                                                                                                                                                                                                                                                                                                                                                                                                                                                                                                                                                                                                                                                                                                                                                                                                                                                                                                                                                                                                                        |                |                                                                                                                                                                                                                                                                                                                                                                                                                                                                                                                                                                                                                                                                                                                                                                                                                                                                                                                                                                                                                                                                                                                                                                                                                              | 21.8%                 |
| Taiwan                  | TAIEX Index                                                                                                                                                                                                                                                                                                     |                                                                                                                                                                                                                                                                                                                                                                                                                                                                                                                                                                                                                                                                                                                                                                                                                                                                                                                                    | 10,833.81                                                                                                                                                                                                                                                                                                                                                                                                                                                                                                                                                                                                                                                                                                                                                                                                                                                                                                                                                                                                                                                | (0.6%)         | 1.8%                                                                                                                                                                                                                                                                                                                                                                                                                                                                                                                                                                                                                                                                                                                                                                                                                                                                                                                                                                                                                                                                                                                                                                                                                         | 15.0%                 |
| <b>Global Market</b>    | :S                                                                                                                                                                                                                                                                                                              |                                                                                                                                                                                                                                                                                                                                                                                                                                                                                                                                                                                                                                                                                                                                                                                                                                                                                                                                    |                                                                                                                                                                                                                                                                                                                                                                                                                                                                                                                                                                                                                                                                                                                                                                                                                                                                                                                                                                                                                                                          |                |                                                                                                                                                                                                                                                                                                                                                                                                                                                                                                                                                                                                                                                                                                                                                                                                                                                                                                                                                                                                                                                                                                                                                                                                                              |                       |
| World                   | MSCI World Index                                                                                                                                                                                                                                                                                                | <b>A</b>                                                                                                                                                                                                                                                                                                                                                                                                                                                                                                                                                                                                                                                                                                                                                                                                                                                                                                                           | 2,122.97                                                                                                                                                                                                                                                                                                                                                                                                                                                                                                                                                                                                                                                                                                                                                                                                                                                                                                                                                                                                                                                 | 0.1%           | 0.9%                                                                                                                                                                                                                                                                                                                                                                                                                                                                                                                                                                                                                                                                                                                                                                                                                                                                                                                                                                                                                                                                                                                                                                                                                         | 20.1%                 |
| Asia                    | MSCI Asia Pacific                                                                                                                                                                                                                                                                                               | •                                                                                                                                                                                                                                                                                                                                                                                                                                                                                                                                                                                                                                                                                                                                                                                                                                                                                                                                  | 174.61                                                                                                                                                                                                                                                                                                                                                                                                                                                                                                                                                                                                                                                                                                                                                                                                                                                                                                                                                                                                                                                   | (0.0%)         | 0.5%                                                                                                                                                                                                                                                                                                                                                                                                                                                                                                                                                                                                                                                                                                                                                                                                                                                                                                                                                                                                                                                                                                                                                                                                                         | 28.7%                 |
| Europe                  | DJ Stoxx 600                                                                                                                                                                                                                                                                                                    | <b>A</b>                                                                                                                                                                                                                                                                                                                                                                                                                                                                                                                                                                                                                                                                                                                                                                                                                                                                                                                           | 393.21                                                                                                                                                                                                                                                                                                                                                                                                                                                                                                                                                                                                                                                                                                                                                                                                                                                                                                                                                                                                                                                   | 0.2%           | 1.0%                                                                                                                                                                                                                                                                                                                                                                                                                                                                                                                                                                                                                                                                                                                                                                                                                                                                                                                                                                                                                                                                                                                                                                                                                         | 7.7%                  |
| Europe                  | FTSEurofirst 300                                                                                                                                                                                                                                                                                                | <b>A</b>                                                                                                                                                                                                                                                                                                                                                                                                                                                                                                                                                                                                                                                                                                                                                                                                                                                                                                                           | 1,543.39                                                                                                                                                                                                                                                                                                                                                                                                                                                                                                                                                                                                                                                                                                                                                                                                                                                                                                                                                                                                                                                 | 0.2%           | 0.9%                                                                                                                                                                                                                                                                                                                                                                                                                                                                                                                                                                                                                                                                                                                                                                                                                                                                                                                                                                                                                                                                                                                                                                                                                         | 7.1%                  |
| <b>Emerging Markets</b> | MSCI EM Index                                                                                                                                                                                                                                                                                                   | <b>A</b>                                                                                                                                                                                                                                                                                                                                                                                                                                                                                                                                                                                                                                                                                                                                                                                                                                                                                                                           | 1,155.10                                                                                                                                                                                                                                                                                                                                                                                                                                                                                                                                                                                                                                                                                                                                                                                                                                                                                                                                                                                                                                                 | 0.4%           | (0.3%)                                                                                                                                                                                                                                                                                                                                                                                                                                                                                                                                                                                                                                                                                                                                                                                                                                                                                                                                                                                                                                                                                                                                                                                                                       | 34.3%                 |
| U.S.A                   | S&P 500                                                                                                                                                                                                                                                                                                         | <b>A</b>                                                                                                                                                                                                                                                                                                                                                                                                                                                                                                                                                                                                                                                                                                                                                                                                                                                                                                                           | 2,722.46                                                                                                                                                                                                                                                                                                                                                                                                                                                                                                                                                                                                                                                                                                                                                                                                                                                                                                                                                                                                                                                 | 0.4%           | 1.8%                                                                                                                                                                                                                                                                                                                                                                                                                                                                                                                                                                                                                                                                                                                                                                                                                                                                                                                                                                                                                                                                                                                                                                                                                         | 19.4%                 |
| U.S.A                   | DJIA                                                                                                                                                                                                                                                                                                            | <b>A</b>                                                                                                                                                                                                                                                                                                                                                                                                                                                                                                                                                                                                                                                                                                                                                                                                                                                                                                                           | 24,768.93                                                                                                                                                                                                                                                                                                                                                                                                                                                                                                                                                                                                                                                                                                                                                                                                                                                                                                                                                                                                                                                | 0.3%           | 0.2%                                                                                                                                                                                                                                                                                                                                                                                                                                                                                                                                                                                                                                                                                                                                                                                                                                                                                                                                                                                                                                                                                                                                                                                                                         | 25.1%                 |
| U.S.A                   | NASDAQ Composite                                                                                                                                                                                                                                                                                                | <b>A</b>                                                                                                                                                                                                                                                                                                                                                                                                                                                                                                                                                                                                                                                                                                                                                                                                                                                                                                                           | 7,398.30                                                                                                                                                                                                                                                                                                                                                                                                                                                                                                                                                                                                                                                                                                                                                                                                                                                                                                                                                                                                                                                 | 0.6%           | 7.2%                                                                                                                                                                                                                                                                                                                                                                                                                                                                                                                                                                                                                                                                                                                                                                                                                                                                                                                                                                                                                                                                                                                                                                                                                         | 28.2%                 |
| UK                      | FTSE 100                                                                                                                                                                                                                                                                                                        | <b>A</b>                                                                                                                                                                                                                                                                                                                                                                                                                                                                                                                                                                                                                                                                                                                                                                                                                                                                                                                           | 7,734.20                                                                                                                                                                                                                                                                                                                                                                                                                                                                                                                                                                                                                                                                                                                                                                                                                                                                                                                                                                                                                                                 | 0.2%           | 0.6%                                                                                                                                                                                                                                                                                                                                                                                                                                                                                                                                                                                                                                                                                                                                                                                                                                                                                                                                                                                                                                                                                                                                                                                                                         | 7.6%                  |
| Germany                 | DAX                                                                                                                                                                                                                                                                                                             | <b>A</b>                                                                                                                                                                                                                                                                                                                                                                                                                                                                                                                                                                                                                                                                                                                                                                                                                                                                                                                           | 12,996.33                                                                                                                                                                                                                                                                                                                                                                                                                                                                                                                                                                                                                                                                                                                                                                                                                                                                                                                                                                                                                                                | 0.2%           | 0.6%                                                                                                                                                                                                                                                                                                                                                                                                                                                                                                                                                                                                                                                                                                                                                                                                                                                                                                                                                                                                                                                                                                                                                                                                                         | 12.5%                 |
| Japan                   | NIKKEI 225                                                                                                                                                                                                                                                                                                      | <b>A</b>                                                                                                                                                                                                                                                                                                                                                                                                                                                                                                                                                                                                                                                                                                                                                                                                                                                                                                                           | 22,838.37                                                                                                                                                                                                                                                                                                                                                                                                                                                                                                                                                                                                                                                                                                                                                                                                                                                                                                                                                                                                                                                | 0.5%           | 0.3%                                                                                                                                                                                                                                                                                                                                                                                                                                                                                                                                                                                                                                                                                                                                                                                                                                                                                                                                                                                                                                                                                                                                                                                                                         | 19.1%                 |
| Hong Kong               | HANG SENG INDEX                                                                                                                                                                                                                                                                                                 | •                                                                                                                                                                                                                                                                                                                                                                                                                                                                                                                                                                                                                                                                                                                                                                                                                                                                                                                                  | 30,996.61                                                                                                                                                                                                                                                                                                                                                                                                                                                                                                                                                                                                                                                                                                                                                                                                                                                                                                                                                                                                                                                | (0.4%)         | 3.6%                                                                                                                                                                                                                                                                                                                                                                                                                                                                                                                                                                                                                                                                                                                                                                                                                                                                                                                                                                                                                                                                                                                                                                                                                         | 36.0%                 |
| Commodities             |                                                                                                                                                                                                                                                                                                                 |                                                                                                                                                                                                                                                                                                                                                                                                                                                                                                                                                                                                                                                                                                                                                                                                                                                                                                                                    |                                                                                                                                                                                                                                                                                                                                                                                                                                                                                                                                                                                                                                                                                                                                                                                                                                                                                                                                                                                                                                                          |                |                                                                                                                                                                                                                                                                                                                                                                                                                                                                                                                                                                                                                                                                                                                                                                                                                                                                                                                                                                                                                                                                                                                                                                                                                              |                       |
| Oil                     | OPEC Crude                                                                                                                                                                                                                                                                                                      | <u> </u>                                                                                                                                                                                                                                                                                                                                                                                                                                                                                                                                                                                                                                                                                                                                                                                                                                                                                                                           | 75.47                                                                                                                                                                                                                                                                                                                                                                                                                                                                                                                                                                                                                                                                                                                                                                                                                                                                                                                                                                                                                                                    | 1.7%           | 17.1%                                                                                                                                                                                                                                                                                                                                                                                                                                                                                                                                                                                                                                                                                                                                                                                                                                                                                                                                                                                                                                                                                                                                                                                                                        | 16.6%                 |
| Oil                     | Brent                                                                                                                                                                                                                                                                                                           | •                                                                                                                                                                                                                                                                                                                                                                                                                                                                                                                                                                                                                                                                                                                                                                                                                                                                                                                                  | 79.40                                                                                                                                                                                                                                                                                                                                                                                                                                                                                                                                                                                                                                                                                                                                                                                                                                                                                                                                                                                                                                                    | 0.2%           | 18.7%                                                                                                                                                                                                                                                                                                                                                                                                                                                                                                                                                                                                                                                                                                                                                                                                                                                                                                                                                                                                                                                                                                                                                                                                                        | 14.2%                 |
| Oil                     | Kuwait                                                                                                                                                                                                                                                                                                          | =                                                                                                                                                                                                                                                                                                                                                                                                                                                                                                                                                                                                                                                                                                                                                                                                                                                                                                                                  | 72.99                                                                                                                                                                                                                                                                                                                                                                                                                                                                                                                                                                                                                                                                                                                                                                                                                                                                                                                                                                                                                                                    | 0.0%           | 15.2%                                                                                                                                                                                                                                                                                                                                                                                                                                                                                                                                                                                                                                                                                                                                                                                                                                                                                                                                                                                                                                                                                                                                                                                                                        | 18.8%                 |
| Natural Gas             | NYMEX Natural Gas (USD/MMBtu)                                                                                                                                                                                                                                                                                   | <b>V</b>                                                                                                                                                                                                                                                                                                                                                                                                                                                                                                                                                                                                                                                                                                                                                                                                                                                                                                                           | 2.81                                                                                                                                                                                                                                                                                                                                                                                                                                                                                                                                                                                                                                                                                                                                                                                                                                                                                                                                                                                                                                                     | (0.0%)         | 1.5%                                                                                                                                                                                                                                                                                                                                                                                                                                                                                                                                                                                                                                                                                                                                                                                                                                                                                                                                                                                                                                                                                                                                                                                                                         | (20.8%)               |
|                         |                                                                                                                                                                                                                                                                                                                 | •                                                                                                                                                                                                                                                                                                                                                                                                                                                                                                                                                                                                                                                                                                                                                                                                                                                                                                                                  |                                                                                                                                                                                                                                                                                                                                                                                                                                                                                                                                                                                                                                                                                                                                                                                                                                                                                                                                                                                                                                                          | (0.0.0)        | ,                                                                                                                                                                                                                                                                                                                                                                                                                                                                                                                                                                                                                                                                                                                                                                                                                                                                                                                                                                                                                                                                                                                                                                                                                            | (20.070)              |
|                         | MENA Countri Kuwait Kuwait Kuwait Saudi Arabia UAE - Dubai UAE - Nasdaq Dubai UAE - Abu Dhabi Qatar Bahrain Oman Egypt Jordan Lebanon Tunisia Morocco Syria Emerging Mar China Russia India Brazil Mexico Korea Taiwan Global Market World Asia Europe Emerging Markets U.S.A U.S.A U.S.A U.S.A U.S.A US.A US.A | Kuwait Premier Market Index Kuwait Main Market Index Kuwait Main Market Index Kuwait All Share Index Saudi Arabia TADAWUL All Share Index UAE - Dubai DFM General Index UAE - Nasdaq Dubai FTSE NASDAQ Dubai UAE 20 Index UAE - Abu Dhabi ADX General Index Qatar QE 20 Index Bahrain Bahrain All Share Oman MSM 30 Index Egypt EGX 30 Jordan ASE Index Lebanon Blom Stock Index Tunisia Tunisia Index Morocco MASI Syria DSE Weighted Index  Emerging Markets China SSE Composite Index Russia RUSSIAN RTS INDEX (\$) India SENSEX Brazil BOVESPA Stock Index Mexico BOLSA Index Korea KOSPI Index Taiwan TAIEX Index  Global Markets World MSCI World Index Asia MSCI Asia Pacific Europe DJ Stoxx 600 Europe FTSEurofirst 300 Emerging Markets MSCI EM Index U.S.A S&P 500 U.S.A DJIA U.S.A NASDAQ Composite UK FTSE 100 Germany DAX Japan NIKKEI 225 Hong Kong HANG SENG INDEX Commodities Oil OPEC Crude Oil Brent Oil Kuwait | MENA Countries         Kuwait       Premier Market Index       Y         Kuwait       Main Market Index       A         Kuwait       All Share Index       A         Saudi Arabia       TADAWUL All Share Index       Y         UAE - Dubai       DFM General Index       Y         UAE - Nasdaq Dubai       FTSE NASDAQ Dubai UAE 20 Index       A         UAE - Abu Dhabi       ADX General Index       Y         Qatar       QE 20 Index       A         Bahrain       Bahrain All Share       Y         Oman       MSM 30 Index       Y         Egypt       EGX 30       A         Jordan       ASE Index       A         Lebanon       Blom Stock Index       A         Morocco       MASI       Y         Syria       DSE Weighted Index       Y         Emerging Markets         China       SSE Composite Index       Y         Russia       RUSSIAN RTS INDEX (\$)       A         India       SENSEX       Y         Brazil       BOVESPA Stock Index       A         Mexico       BOLSA Index       Y         Korea       KOSPI Index       Y | MENA Countries | MENA Countries           Kuwait         Premier Market Index         ▼ 4,775.99         (0.1%)           Kuwait         Main Market Index         ▲ 4,885.78         0.4%           Kuwait         Main Market Index         ▲ 4,885.78         0.4%           Kuwait         All Share Index         ▲ 7,958.47         (1.0%)           Saudi Arabia         TADAWUL All Share Index         ▼ 2,931.59         (0.2%)           UAE - Dubai         DFM General Index         ▼ 2,931.59         (0.2%)           UAE - Abu Dhabi         ADX General Index         ▼ 4,674.33         (0.1%)           Qatar         QE 20 Index         ▲ 8,950.60         0.3%           Bahrain         Bahrain All Share         ▼ 1,272.92         (0.1%)           Oman         MSM 30 Index         ▼ 4,653.78         (0.7%)           Egypt         EGX 30         ▲ 16,993.21         0.0%           Jordan         ASE Index         ▲ 2,139.65         0.3%           Lebanon         Blom Stock Index         ▲ 11,138.53         1.0%           Tunisia         Tunisia Index         ▲ 7,406.21         0.2%           Morocco         MASI         ▼ 12,689.15         (0.6%)           Syria         DSE Weighted Index | MENA Countries   Name |