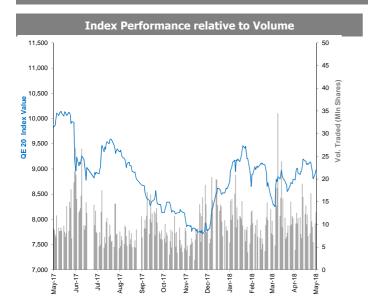

## **MENA Markets Daily Report**

May 17, 2018

| Country                 | Benchmark                                                                                                                                                                                                                                                                                                       |                                                                                                                                                                                                                                                                                                                                                                                                                                                                                                                                                                                                                                                                                                                                                                                                                                                                                                                                    | Index<br>Value                                                                                                                                                                                                                                                                                                                                                                                                                                                                                                                                                                                                                                                                                                                                                                                                                                                                                                                                                                                                                                           | DTD<br>Change  | YTD<br>2018                                                                                                                                                                                                                                                                                                                                                                                                                                                                                                                                                                                                                                                                                                                                                                                                                                                                                                                                                                                                                                                                                                                                                                                                                  | FY<br>2017            |
|-------------------------|-----------------------------------------------------------------------------------------------------------------------------------------------------------------------------------------------------------------------------------------------------------------------------------------------------------------|------------------------------------------------------------------------------------------------------------------------------------------------------------------------------------------------------------------------------------------------------------------------------------------------------------------------------------------------------------------------------------------------------------------------------------------------------------------------------------------------------------------------------------------------------------------------------------------------------------------------------------------------------------------------------------------------------------------------------------------------------------------------------------------------------------------------------------------------------------------------------------------------------------------------------------|----------------------------------------------------------------------------------------------------------------------------------------------------------------------------------------------------------------------------------------------------------------------------------------------------------------------------------------------------------------------------------------------------------------------------------------------------------------------------------------------------------------------------------------------------------------------------------------------------------------------------------------------------------------------------------------------------------------------------------------------------------------------------------------------------------------------------------------------------------------------------------------------------------------------------------------------------------------------------------------------------------------------------------------------------------|----------------|------------------------------------------------------------------------------------------------------------------------------------------------------------------------------------------------------------------------------------------------------------------------------------------------------------------------------------------------------------------------------------------------------------------------------------------------------------------------------------------------------------------------------------------------------------------------------------------------------------------------------------------------------------------------------------------------------------------------------------------------------------------------------------------------------------------------------------------------------------------------------------------------------------------------------------------------------------------------------------------------------------------------------------------------------------------------------------------------------------------------------------------------------------------------------------------------------------------------------|-----------------------|
| MENA Countri            | es                                                                                                                                                                                                                                                                                                              |                                                                                                                                                                                                                                                                                                                                                                                                                                                                                                                                                                                                                                                                                                                                                                                                                                                                                                                                    |                                                                                                                                                                                                                                                                                                                                                                                                                                                                                                                                                                                                                                                                                                                                                                                                                                                                                                                                                                                                                                                          |                |                                                                                                                                                                                                                                                                                                                                                                                                                                                                                                                                                                                                                                                                                                                                                                                                                                                                                                                                                                                                                                                                                                                                                                                                                              |                       |
| Kuwait                  | Premier Market Index                                                                                                                                                                                                                                                                                            | ▼                                                                                                                                                                                                                                                                                                                                                                                                                                                                                                                                                                                                                                                                                                                                                                                                                                                                                                                                  | 4,775.99                                                                                                                                                                                                                                                                                                                                                                                                                                                                                                                                                                                                                                                                                                                                                                                                                                                                                                                                                                                                                                                 | (0.1%)         | N/A                                                                                                                                                                                                                                                                                                                                                                                                                                                                                                                                                                                                                                                                                                                                                                                                                                                                                                                                                                                                                                                                                                                                                                                                                          | N/A                   |
| Kuwait                  | Main Market Index                                                                                                                                                                                                                                                                                               | <b>A</b>                                                                                                                                                                                                                                                                                                                                                                                                                                                                                                                                                                                                                                                                                                                                                                                                                                                                                                                           | 4,885.78                                                                                                                                                                                                                                                                                                                                                                                                                                                                                                                                                                                                                                                                                                                                                                                                                                                                                                                                                                                                                                                 | 0.4%           | N/A                                                                                                                                                                                                                                                                                                                                                                                                                                                                                                                                                                                                                                                                                                                                                                                                                                                                                                                                                                                                                                                                                                                                                                                                                          | N/A                   |
| Kuwait                  | All Share Index                                                                                                                                                                                                                                                                                                 | <b>A</b>                                                                                                                                                                                                                                                                                                                                                                                                                                                                                                                                                                                                                                                                                                                                                                                                                                                                                                                           | 4,815.46                                                                                                                                                                                                                                                                                                                                                                                                                                                                                                                                                                                                                                                                                                                                                                                                                                                                                                                                                                                                                                                 | 0.1%           | N/A                                                                                                                                                                                                                                                                                                                                                                                                                                                                                                                                                                                                                                                                                                                                                                                                                                                                                                                                                                                                                                                                                                                                                                                                                          | N/A                   |
| Saudi Arabia            | TADAWUL All Share Index                                                                                                                                                                                                                                                                                         | •                                                                                                                                                                                                                                                                                                                                                                                                                                                                                                                                                                                                                                                                                                                                                                                                                                                                                                                                  | 7,958.47                                                                                                                                                                                                                                                                                                                                                                                                                                                                                                                                                                                                                                                                                                                                                                                                                                                                                                                                                                                                                                                 | (1.0%)         | 10.1%                                                                                                                                                                                                                                                                                                                                                                                                                                                                                                                                                                                                                                                                                                                                                                                                                                                                                                                                                                                                                                                                                                                                                                                                                        | 0.2%                  |
| UAE - Dubai             | DFM General Index                                                                                                                                                                                                                                                                                               | •                                                                                                                                                                                                                                                                                                                                                                                                                                                                                                                                                                                                                                                                                                                                                                                                                                                                                                                                  | 2,931.59                                                                                                                                                                                                                                                                                                                                                                                                                                                                                                                                                                                                                                                                                                                                                                                                                                                                                                                                                                                                                                                 | (0.2%)         | (13.0%)                                                                                                                                                                                                                                                                                                                                                                                                                                                                                                                                                                                                                                                                                                                                                                                                                                                                                                                                                                                                                                                                                                                                                                                                                      | (4.6%)                |
| UAE - Nasdaq Dubai      | FTSE NASDAQ Dubai UAE 20 Index                                                                                                                                                                                                                                                                                  | <b>A</b>                                                                                                                                                                                                                                                                                                                                                                                                                                                                                                                                                                                                                                                                                                                                                                                                                                                                                                                           | 3,112.81                                                                                                                                                                                                                                                                                                                                                                                                                                                                                                                                                                                                                                                                                                                                                                                                                                                                                                                                                                                                                                                 | 0.1%           | (6.5%)                                                                                                                                                                                                                                                                                                                                                                                                                                                                                                                                                                                                                                                                                                                                                                                                                                                                                                                                                                                                                                                                                                                                                                                                                       | (0.2%)                |
| UAE - Abu Dhabi         | ADX General Index                                                                                                                                                                                                                                                                                               | •                                                                                                                                                                                                                                                                                                                                                                                                                                                                                                                                                                                                                                                                                                                                                                                                                                                                                                                                  | 4,467.43                                                                                                                                                                                                                                                                                                                                                                                                                                                                                                                                                                                                                                                                                                                                                                                                                                                                                                                                                                                                                                                 | (0.1%)         | 1.6%                                                                                                                                                                                                                                                                                                                                                                                                                                                                                                                                                                                                                                                                                                                                                                                                                                                                                                                                                                                                                                                                                                                                                                                                                         | (3.3%)                |
| Qatar                   | QE 20 Index                                                                                                                                                                                                                                                                                                     | <b>A</b>                                                                                                                                                                                                                                                                                                                                                                                                                                                                                                                                                                                                                                                                                                                                                                                                                                                                                                                           | 8,950.60                                                                                                                                                                                                                                                                                                                                                                                                                                                                                                                                                                                                                                                                                                                                                                                                                                                                                                                                                                                                                                                 | 0.3%           | 5.0%                                                                                                                                                                                                                                                                                                                                                                                                                                                                                                                                                                                                                                                                                                                                                                                                                                                                                                                                                                                                                                                                                                                                                                                                                         | (18.3%)               |
| Bahrain                 | Bahrain All Share                                                                                                                                                                                                                                                                                               | •                                                                                                                                                                                                                                                                                                                                                                                                                                                                                                                                                                                                                                                                                                                                                                                                                                                                                                                                  | 1,272.92                                                                                                                                                                                                                                                                                                                                                                                                                                                                                                                                                                                                                                                                                                                                                                                                                                                                                                                                                                                                                                                 | (0.1%)         | (4.4%)                                                                                                                                                                                                                                                                                                                                                                                                                                                                                                                                                                                                                                                                                                                                                                                                                                                                                                                                                                                                                                                                                                                                                                                                                       | 9.1%                  |
| Oman                    | MSM 30 Index                                                                                                                                                                                                                                                                                                    | •                                                                                                                                                                                                                                                                                                                                                                                                                                                                                                                                                                                                                                                                                                                                                                                                                                                                                                                                  | 4,653.78                                                                                                                                                                                                                                                                                                                                                                                                                                                                                                                                                                                                                                                                                                                                                                                                                                                                                                                                                                                                                                                 | (0.7%)         | (8.7%)                                                                                                                                                                                                                                                                                                                                                                                                                                                                                                                                                                                                                                                                                                                                                                                                                                                                                                                                                                                                                                                                                                                                                                                                                       | (11.8%)               |
| Egypt                   | EGX 30                                                                                                                                                                                                                                                                                                          | <b>A</b>                                                                                                                                                                                                                                                                                                                                                                                                                                                                                                                                                                                                                                                                                                                                                                                                                                                                                                                           | 16,993.21                                                                                                                                                                                                                                                                                                                                                                                                                                                                                                                                                                                                                                                                                                                                                                                                                                                                                                                                                                                                                                                | 0.0%           | 13.1%                                                                                                                                                                                                                                                                                                                                                                                                                                                                                                                                                                                                                                                                                                                                                                                                                                                                                                                                                                                                                                                                                                                                                                                                                        | 21.7%                 |
|                         | ASE Index                                                                                                                                                                                                                                                                                                       | <b>A</b>                                                                                                                                                                                                                                                                                                                                                                                                                                                                                                                                                                                                                                                                                                                                                                                                                                                                                                                           | 2,139.65                                                                                                                                                                                                                                                                                                                                                                                                                                                                                                                                                                                                                                                                                                                                                                                                                                                                                                                                                                                                                                                 | 0.3%           | 0.6%                                                                                                                                                                                                                                                                                                                                                                                                                                                                                                                                                                                                                                                                                                                                                                                                                                                                                                                                                                                                                                                                                                                                                                                                                         | (2.0%)                |
|                         | Blom Stock Index                                                                                                                                                                                                                                                                                                | <b>A</b>                                                                                                                                                                                                                                                                                                                                                                                                                                                                                                                                                                                                                                                                                                                                                                                                                                                                                                                           | •                                                                                                                                                                                                                                                                                                                                                                                                                                                                                                                                                                                                                                                                                                                                                                                                                                                                                                                                                                                                                                                        |                |                                                                                                                                                                                                                                                                                                                                                                                                                                                                                                                                                                                                                                                                                                                                                                                                                                                                                                                                                                                                                                                                                                                                                                                                                              | (5.3%)                |
|                         | Tunisia Index                                                                                                                                                                                                                                                                                                   | _<br>_                                                                                                                                                                                                                                                                                                                                                                                                                                                                                                                                                                                                                                                                                                                                                                                                                                                                                                                             | •                                                                                                                                                                                                                                                                                                                                                                                                                                                                                                                                                                                                                                                                                                                                                                                                                                                                                                                                                                                                                                                        |                |                                                                                                                                                                                                                                                                                                                                                                                                                                                                                                                                                                                                                                                                                                                                                                                                                                                                                                                                                                                                                                                                                                                                                                                                                              | 14.4%                 |
|                         |                                                                                                                                                                                                                                                                                                                 | <b>V</b>                                                                                                                                                                                                                                                                                                                                                                                                                                                                                                                                                                                                                                                                                                                                                                                                                                                                                                                           | •                                                                                                                                                                                                                                                                                                                                                                                                                                                                                                                                                                                                                                                                                                                                                                                                                                                                                                                                                                                                                                                        |                |                                                                                                                                                                                                                                                                                                                                                                                                                                                                                                                                                                                                                                                                                                                                                                                                                                                                                                                                                                                                                                                                                                                                                                                                                              | 6.4%                  |
|                         |                                                                                                                                                                                                                                                                                                                 |                                                                                                                                                                                                                                                                                                                                                                                                                                                                                                                                                                                                                                                                                                                                                                                                                                                                                                                                    | ,                                                                                                                                                                                                                                                                                                                                                                                                                                                                                                                                                                                                                                                                                                                                                                                                                                                                                                                                                                                                                                                        |                |                                                                                                                                                                                                                                                                                                                                                                                                                                                                                                                                                                                                                                                                                                                                                                                                                                                                                                                                                                                                                                                                                                                                                                                                                              | 269.9%                |
|                         |                                                                                                                                                                                                                                                                                                                 |                                                                                                                                                                                                                                                                                                                                                                                                                                                                                                                                                                                                                                                                                                                                                                                                                                                                                                                                    |                                                                                                                                                                                                                                                                                                                                                                                                                                                                                                                                                                                                                                                                                                                                                                                                                                                                                                                                                                                                                                                          | (5.275)        | (0.070)                                                                                                                                                                                                                                                                                                                                                                                                                                                                                                                                                                                                                                                                                                                                                                                                                                                                                                                                                                                                                                                                                                                                                                                                                      | 203.370               |
|                         |                                                                                                                                                                                                                                                                                                                 | _                                                                                                                                                                                                                                                                                                                                                                                                                                                                                                                                                                                                                                                                                                                                                                                                                                                                                                                                  | 3 153 80                                                                                                                                                                                                                                                                                                                                                                                                                                                                                                                                                                                                                                                                                                                                                                                                                                                                                                                                                                                                                                                 | (0.5%)         | (4.6%)                                                                                                                                                                                                                                                                                                                                                                                                                                                                                                                                                                                                                                                                                                                                                                                                                                                                                                                                                                                                                                                                                                                                                                                                                       | 6.6%                  |
|                         | •                                                                                                                                                                                                                                                                                                               |                                                                                                                                                                                                                                                                                                                                                                                                                                                                                                                                                                                                                                                                                                                                                                                                                                                                                                                                    |                                                                                                                                                                                                                                                                                                                                                                                                                                                                                                                                                                                                                                                                                                                                                                                                                                                                                                                                                                                                                                                          |                |                                                                                                                                                                                                                                                                                                                                                                                                                                                                                                                                                                                                                                                                                                                                                                                                                                                                                                                                                                                                                                                                                                                                                                                                                              | 0.2%                  |
|                         |                                                                                                                                                                                                                                                                                                                 |                                                                                                                                                                                                                                                                                                                                                                                                                                                                                                                                                                                                                                                                                                                                                                                                                                                                                                                                    | •                                                                                                                                                                                                                                                                                                                                                                                                                                                                                                                                                                                                                                                                                                                                                                                                                                                                                                                                                                                                                                                        |                |                                                                                                                                                                                                                                                                                                                                                                                                                                                                                                                                                                                                                                                                                                                                                                                                                                                                                                                                                                                                                                                                                                                                                                                                                              | 27.9%                 |
|                         |                                                                                                                                                                                                                                                                                                                 |                                                                                                                                                                                                                                                                                                                                                                                                                                                                                                                                                                                                                                                                                                                                                                                                                                                                                                                                    | •                                                                                                                                                                                                                                                                                                                                                                                                                                                                                                                                                                                                                                                                                                                                                                                                                                                                                                                                                                                                                                                        |                |                                                                                                                                                                                                                                                                                                                                                                                                                                                                                                                                                                                                                                                                                                                                                                                                                                                                                                                                                                                                                                                                                                                                                                                                                              |                       |
|                         |                                                                                                                                                                                                                                                                                                                 |                                                                                                                                                                                                                                                                                                                                                                                                                                                                                                                                                                                                                                                                                                                                                                                                                                                                                                                                    | •                                                                                                                                                                                                                                                                                                                                                                                                                                                                                                                                                                                                                                                                                                                                                                                                                                                                                                                                                                                                                                                        |                |                                                                                                                                                                                                                                                                                                                                                                                                                                                                                                                                                                                                                                                                                                                                                                                                                                                                                                                                                                                                                                                                                                                                                                                                                              | 26.9%                 |
|                         |                                                                                                                                                                                                                                                                                                                 |                                                                                                                                                                                                                                                                                                                                                                                                                                                                                                                                                                                                                                                                                                                                                                                                                                                                                                                                    | •                                                                                                                                                                                                                                                                                                                                                                                                                                                                                                                                                                                                                                                                                                                                                                                                                                                                                                                                                                                                                                                        |                |                                                                                                                                                                                                                                                                                                                                                                                                                                                                                                                                                                                                                                                                                                                                                                                                                                                                                                                                                                                                                                                                                                                                                                                                                              | 8.1%                  |
|                         |                                                                                                                                                                                                                                                                                                                 |                                                                                                                                                                                                                                                                                                                                                                                                                                                                                                                                                                                                                                                                                                                                                                                                                                                                                                                                    | •                                                                                                                                                                                                                                                                                                                                                                                                                                                                                                                                                                                                                                                                                                                                                                                                                                                                                                                                                                                                                                                        |                |                                                                                                                                                                                                                                                                                                                                                                                                                                                                                                                                                                                                                                                                                                                                                                                                                                                                                                                                                                                                                                                                                                                                                                                                                              | 21.8%                 |
| Taiwan                  | TAIEX Index                                                                                                                                                                                                                                                                                                     |                                                                                                                                                                                                                                                                                                                                                                                                                                                                                                                                                                                                                                                                                                                                                                                                                                                                                                                                    | 10,833.81                                                                                                                                                                                                                                                                                                                                                                                                                                                                                                                                                                                                                                                                                                                                                                                                                                                                                                                                                                                                                                                | (0.6%)         | 1.8%                                                                                                                                                                                                                                                                                                                                                                                                                                                                                                                                                                                                                                                                                                                                                                                                                                                                                                                                                                                                                                                                                                                                                                                                                         | 15.0%                 |
| <b>Global Market</b>    | :S                                                                                                                                                                                                                                                                                                              |                                                                                                                                                                                                                                                                                                                                                                                                                                                                                                                                                                                                                                                                                                                                                                                                                                                                                                                                    |                                                                                                                                                                                                                                                                                                                                                                                                                                                                                                                                                                                                                                                                                                                                                                                                                                                                                                                                                                                                                                                          |                |                                                                                                                                                                                                                                                                                                                                                                                                                                                                                                                                                                                                                                                                                                                                                                                                                                                                                                                                                                                                                                                                                                                                                                                                                              |                       |
| World                   | MSCI World Index                                                                                                                                                                                                                                                                                                | <b>A</b>                                                                                                                                                                                                                                                                                                                                                                                                                                                                                                                                                                                                                                                                                                                                                                                                                                                                                                                           | 2,122.97                                                                                                                                                                                                                                                                                                                                                                                                                                                                                                                                                                                                                                                                                                                                                                                                                                                                                                                                                                                                                                                 | 0.1%           | 0.9%                                                                                                                                                                                                                                                                                                                                                                                                                                                                                                                                                                                                                                                                                                                                                                                                                                                                                                                                                                                                                                                                                                                                                                                                                         | 20.1%                 |
| Asia                    | MSCI Asia Pacific                                                                                                                                                                                                                                                                                               | •                                                                                                                                                                                                                                                                                                                                                                                                                                                                                                                                                                                                                                                                                                                                                                                                                                                                                                                                  | 174.61                                                                                                                                                                                                                                                                                                                                                                                                                                                                                                                                                                                                                                                                                                                                                                                                                                                                                                                                                                                                                                                   | (0.0%)         | 0.5%                                                                                                                                                                                                                                                                                                                                                                                                                                                                                                                                                                                                                                                                                                                                                                                                                                                                                                                                                                                                                                                                                                                                                                                                                         | 28.7%                 |
| Europe                  | DJ Stoxx 600                                                                                                                                                                                                                                                                                                    | <b>A</b>                                                                                                                                                                                                                                                                                                                                                                                                                                                                                                                                                                                                                                                                                                                                                                                                                                                                                                                           | 393.21                                                                                                                                                                                                                                                                                                                                                                                                                                                                                                                                                                                                                                                                                                                                                                                                                                                                                                                                                                                                                                                   | 0.2%           | 1.0%                                                                                                                                                                                                                                                                                                                                                                                                                                                                                                                                                                                                                                                                                                                                                                                                                                                                                                                                                                                                                                                                                                                                                                                                                         | 7.7%                  |
| Europe                  | FTSEurofirst 300                                                                                                                                                                                                                                                                                                | <b>A</b>                                                                                                                                                                                                                                                                                                                                                                                                                                                                                                                                                                                                                                                                                                                                                                                                                                                                                                                           | 1,543.39                                                                                                                                                                                                                                                                                                                                                                                                                                                                                                                                                                                                                                                                                                                                                                                                                                                                                                                                                                                                                                                 | 0.2%           | 0.9%                                                                                                                                                                                                                                                                                                                                                                                                                                                                                                                                                                                                                                                                                                                                                                                                                                                                                                                                                                                                                                                                                                                                                                                                                         | 7.1%                  |
| <b>Emerging Markets</b> | MSCI EM Index                                                                                                                                                                                                                                                                                                   | <b>A</b>                                                                                                                                                                                                                                                                                                                                                                                                                                                                                                                                                                                                                                                                                                                                                                                                                                                                                                                           | 1,155.10                                                                                                                                                                                                                                                                                                                                                                                                                                                                                                                                                                                                                                                                                                                                                                                                                                                                                                                                                                                                                                                 | 0.4%           | (0.3%)                                                                                                                                                                                                                                                                                                                                                                                                                                                                                                                                                                                                                                                                                                                                                                                                                                                                                                                                                                                                                                                                                                                                                                                                                       | 34.3%                 |
| U.S.A                   | S&P 500                                                                                                                                                                                                                                                                                                         | <b>A</b>                                                                                                                                                                                                                                                                                                                                                                                                                                                                                                                                                                                                                                                                                                                                                                                                                                                                                                                           | 2,722.46                                                                                                                                                                                                                                                                                                                                                                                                                                                                                                                                                                                                                                                                                                                                                                                                                                                                                                                                                                                                                                                 | 0.4%           | 1.8%                                                                                                                                                                                                                                                                                                                                                                                                                                                                                                                                                                                                                                                                                                                                                                                                                                                                                                                                                                                                                                                                                                                                                                                                                         | 19.4%                 |
| U.S.A                   | DJIA                                                                                                                                                                                                                                                                                                            | <b>A</b>                                                                                                                                                                                                                                                                                                                                                                                                                                                                                                                                                                                                                                                                                                                                                                                                                                                                                                                           | 24,768.93                                                                                                                                                                                                                                                                                                                                                                                                                                                                                                                                                                                                                                                                                                                                                                                                                                                                                                                                                                                                                                                | 0.3%           | 0.2%                                                                                                                                                                                                                                                                                                                                                                                                                                                                                                                                                                                                                                                                                                                                                                                                                                                                                                                                                                                                                                                                                                                                                                                                                         | 25.1%                 |
| U.S.A                   | NASDAQ Composite                                                                                                                                                                                                                                                                                                | <b>A</b>                                                                                                                                                                                                                                                                                                                                                                                                                                                                                                                                                                                                                                                                                                                                                                                                                                                                                                                           | 7,398.30                                                                                                                                                                                                                                                                                                                                                                                                                                                                                                                                                                                                                                                                                                                                                                                                                                                                                                                                                                                                                                                 | 0.6%           | 7.2%                                                                                                                                                                                                                                                                                                                                                                                                                                                                                                                                                                                                                                                                                                                                                                                                                                                                                                                                                                                                                                                                                                                                                                                                                         | 28.2%                 |
| UK                      | FTSE 100                                                                                                                                                                                                                                                                                                        | <b>A</b>                                                                                                                                                                                                                                                                                                                                                                                                                                                                                                                                                                                                                                                                                                                                                                                                                                                                                                                           | 7,734.20                                                                                                                                                                                                                                                                                                                                                                                                                                                                                                                                                                                                                                                                                                                                                                                                                                                                                                                                                                                                                                                 | 0.2%           | 0.6%                                                                                                                                                                                                                                                                                                                                                                                                                                                                                                                                                                                                                                                                                                                                                                                                                                                                                                                                                                                                                                                                                                                                                                                                                         | 7.6%                  |
| Germany                 | DAX                                                                                                                                                                                                                                                                                                             | <b>A</b>                                                                                                                                                                                                                                                                                                                                                                                                                                                                                                                                                                                                                                                                                                                                                                                                                                                                                                                           | 12,996.33                                                                                                                                                                                                                                                                                                                                                                                                                                                                                                                                                                                                                                                                                                                                                                                                                                                                                                                                                                                                                                                | 0.2%           | 0.6%                                                                                                                                                                                                                                                                                                                                                                                                                                                                                                                                                                                                                                                                                                                                                                                                                                                                                                                                                                                                                                                                                                                                                                                                                         | 12.5%                 |
| Japan                   | NIKKEI 225                                                                                                                                                                                                                                                                                                      | <b>A</b>                                                                                                                                                                                                                                                                                                                                                                                                                                                                                                                                                                                                                                                                                                                                                                                                                                                                                                                           | 22,838.37                                                                                                                                                                                                                                                                                                                                                                                                                                                                                                                                                                                                                                                                                                                                                                                                                                                                                                                                                                                                                                                | 0.5%           | 0.3%                                                                                                                                                                                                                                                                                                                                                                                                                                                                                                                                                                                                                                                                                                                                                                                                                                                                                                                                                                                                                                                                                                                                                                                                                         | 19.1%                 |
| Hong Kong               | HANG SENG INDEX                                                                                                                                                                                                                                                                                                 | •                                                                                                                                                                                                                                                                                                                                                                                                                                                                                                                                                                                                                                                                                                                                                                                                                                                                                                                                  | 30,996.61                                                                                                                                                                                                                                                                                                                                                                                                                                                                                                                                                                                                                                                                                                                                                                                                                                                                                                                                                                                                                                                | (0.4%)         | 3.6%                                                                                                                                                                                                                                                                                                                                                                                                                                                                                                                                                                                                                                                                                                                                                                                                                                                                                                                                                                                                                                                                                                                                                                                                                         | 36.0%                 |
| Commodities             |                                                                                                                                                                                                                                                                                                                 |                                                                                                                                                                                                                                                                                                                                                                                                                                                                                                                                                                                                                                                                                                                                                                                                                                                                                                                                    |                                                                                                                                                                                                                                                                                                                                                                                                                                                                                                                                                                                                                                                                                                                                                                                                                                                                                                                                                                                                                                                          |                |                                                                                                                                                                                                                                                                                                                                                                                                                                                                                                                                                                                                                                                                                                                                                                                                                                                                                                                                                                                                                                                                                                                                                                                                                              |                       |
| Oil                     | OPEC Crude                                                                                                                                                                                                                                                                                                      | <u> </u>                                                                                                                                                                                                                                                                                                                                                                                                                                                                                                                                                                                                                                                                                                                                                                                                                                                                                                                           | 75.47                                                                                                                                                                                                                                                                                                                                                                                                                                                                                                                                                                                                                                                                                                                                                                                                                                                                                                                                                                                                                                                    | 1.7%           | 17.1%                                                                                                                                                                                                                                                                                                                                                                                                                                                                                                                                                                                                                                                                                                                                                                                                                                                                                                                                                                                                                                                                                                                                                                                                                        | 16.6%                 |
| Oil                     | Brent                                                                                                                                                                                                                                                                                                           | •                                                                                                                                                                                                                                                                                                                                                                                                                                                                                                                                                                                                                                                                                                                                                                                                                                                                                                                                  | 79.40                                                                                                                                                                                                                                                                                                                                                                                                                                                                                                                                                                                                                                                                                                                                                                                                                                                                                                                                                                                                                                                    | 0.2%           | 18.7%                                                                                                                                                                                                                                                                                                                                                                                                                                                                                                                                                                                                                                                                                                                                                                                                                                                                                                                                                                                                                                                                                                                                                                                                                        | 14.2%                 |
| Oil                     | Kuwait                                                                                                                                                                                                                                                                                                          | =                                                                                                                                                                                                                                                                                                                                                                                                                                                                                                                                                                                                                                                                                                                                                                                                                                                                                                                                  | 72.99                                                                                                                                                                                                                                                                                                                                                                                                                                                                                                                                                                                                                                                                                                                                                                                                                                                                                                                                                                                                                                                    | 0.0%           | 15.2%                                                                                                                                                                                                                                                                                                                                                                                                                                                                                                                                                                                                                                                                                                                                                                                                                                                                                                                                                                                                                                                                                                                                                                                                                        | 18.8%                 |
| Natural Gas             | NYMEX Natural Gas (USD/MMBtu)                                                                                                                                                                                                                                                                                   | <b>V</b>                                                                                                                                                                                                                                                                                                                                                                                                                                                                                                                                                                                                                                                                                                                                                                                                                                                                                                                           | 2.81                                                                                                                                                                                                                                                                                                                                                                                                                                                                                                                                                                                                                                                                                                                                                                                                                                                                                                                                                                                                                                                     | (0.0%)         | 1.5%                                                                                                                                                                                                                                                                                                                                                                                                                                                                                                                                                                                                                                                                                                                                                                                                                                                                                                                                                                                                                                                                                                                                                                                                                         | (20.8%)               |
|                         |                                                                                                                                                                                                                                                                                                                 | •                                                                                                                                                                                                                                                                                                                                                                                                                                                                                                                                                                                                                                                                                                                                                                                                                                                                                                                                  |                                                                                                                                                                                                                                                                                                                                                                                                                                                                                                                                                                                                                                                                                                                                                                                                                                                                                                                                                                                                                                                          | (0.0.0)        | ,                                                                                                                                                                                                                                                                                                                                                                                                                                                                                                                                                                                                                                                                                                                                                                                                                                                                                                                                                                                                                                                                                                                                                                                                                            | (20.070)              |
|                         | MENA Countri Kuwait Kuwait Kuwait Saudi Arabia UAE - Dubai UAE - Nasdaq Dubai UAE - Abu Dhabi Qatar Bahrain Oman Egypt Jordan Lebanon Tunisia Morocco Syria Emerging Mar China Russia India Brazil Mexico Korea Taiwan Global Market World Asia Europe Emerging Markets U.S.A U.S.A U.S.A U.S.A U.S.A US.A US.A | Kuwait Premier Market Index Kuwait Main Market Index Kuwait Main Market Index Kuwait All Share Index Saudi Arabia TADAWUL All Share Index UAE - Dubai DFM General Index UAE - Nasdaq Dubai FTSE NASDAQ Dubai UAE 20 Index UAE - Abu Dhabi ADX General Index Qatar QE 20 Index Bahrain Bahrain All Share Oman MSM 30 Index Egypt EGX 30 Jordan ASE Index Lebanon Blom Stock Index Tunisia Tunisia Index Morocco MASI Syria DSE Weighted Index  Emerging Markets China SSE Composite Index Russia RUSSIAN RTS INDEX (\$) India SENSEX Brazil BOVESPA Stock Index Mexico BOLSA Index Korea KOSPI Index Taiwan TAIEX Index  Global Markets World MSCI World Index Asia MSCI Asia Pacific Europe DJ Stoxx 600 Europe FTSEurofirst 300 Emerging Markets MSCI EM Index U.S.A S&P 500 U.S.A DJIA U.S.A NASDAQ Composite UK FTSE 100 Germany DAX Japan NIKKEI 225 Hong Kong HANG SENG INDEX Commodities Oil OPEC Crude Oil Brent Oil Kuwait | MENA Countries         Kuwait       Premier Market Index       Y         Kuwait       Main Market Index       A         Kuwait       All Share Index       A         Saudi Arabia       TADAWUL All Share Index       Y         UAE - Dubai       DFM General Index       Y         UAE - Nasdaq Dubai       FTSE NASDAQ Dubai UAE 20 Index       A         UAE - Abu Dhabi       ADX General Index       Y         Qatar       QE 20 Index       A         Bahrain       Bahrain All Share       Y         Oman       MSM 30 Index       Y         Egypt       EGX 30       A         Jordan       ASE Index       A         Lebanon       Blom Stock Index       A         Morocco       MASI       Y         Syria       DSE Weighted Index       Y         Emerging Markets         China       SSE Composite Index       Y         Russia       RUSSIAN RTS INDEX (\$)       A         India       SENSEX       Y         Brazil       BOVESPA Stock Index       A         Mexico       BOLSA Index       Y         Korea       KOSPI Index       Y | MENA Countries | MENA Countries           Kuwait         Premier Market Index         ▼ 4,775.99         (0.1%)           Kuwait         Main Market Index         ▲ 4,885.78         0.4%           Kuwait         Main Market Index         ▲ 4,885.78         0.4%           Kuwait         All Share Index         ▲ 7,958.47         (1.0%)           Saudi Arabia         TADAWUL All Share Index         ▼ 2,931.59         (0.2%)           UAE - Dubai         DFM General Index         ▼ 2,931.59         (0.2%)           UAE - Abu Dhabi         ADX General Index         ▼ 4,674.33         (0.1%)           Qatar         QE 20 Index         ▲ 8,950.60         0.3%           Bahrain         Bahrain All Share         ▼ 1,272.92         (0.1%)           Oman         MSM 30 Index         ▼ 4,653.78         (0.7%)           Egypt         EGX 30         ▲ 16,993.21         0.0%           Jordan         ASE Index         ▲ 2,139.65         0.3%           Lebanon         Blom Stock Index         ▲ 11,138.53         1.0%           Tunisia         Tunisia Index         ▲ 7,406.21         0.2%           Morocco         MASI         ▼ 12,689.15         (0.6%)           Syria         DSE Weighted Index | MENA Countries   Name |