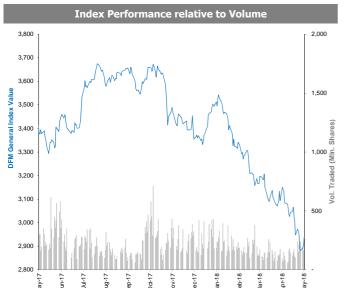

|
| Market breautii | 26 | • | 154 | = | 4 |

| Most Active Stocks By Value              | Price<br>(SAR) | Daily<br>% Chg | Value<br>(SAR Mn) |
|------------------------------------------|----------------|----------------|-------------------|
| Saudi Basic Industries Corp              | 116.12         | (0.9%)         | 570.7             |
| Alinma Bank                              | 20.20          | (1.4%)         | 454.5             |
| Dar Al Arkan Real Estate Development Co. | 11.19          | (5.3%)         | 447.9             |
| Al-Rajhi Bank                            | 81.68          | (1.2%)         | 184.0             |
| Nama Chemicals Co.                       | 27.27          | 0.6%           | 156.0             |



## **Dubai Financial Market Daily Report**

May 17, 2018



| Sector Returns             |             |        |        |         |  |  |  |
|----------------------------|-------------|--------|--------|---------|--|--|--|
|                            | Market Cap. | DTD    | MTD    | YTD     |  |  |  |
|                            | (AED Mn)    | % Chg  | % Chg  | % Chg   |  |  |  |
|                            | 358,039     | (0.1%) | (4.2%) | (6.7%)  |  |  |  |
| Banking                    | 167,308     | (0.3%) | (3.9%) | 1.5%    |  |  |  |
| <b>Consumer Staples</b>    | 4,722       | (1.0%) | (3.0%) | (35.3%) |  |  |  |
| Investment & Financial     | 19,920      | 0.2%   | 3.6%   | (10.8%) |  |  |  |
| Insurance                  | 4,925       | 0.1%   | 0.1%   | (11.7%) |  |  |  |
| Industrial                 | 3,648       | 0.0%   | (1.2%)