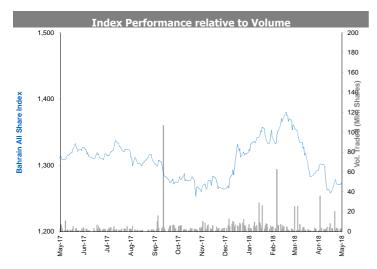

## **MENA Markets Daily Report**

May 17, 2018

| Country                 | Benchmark                                                                                                                                                                                                                                                                                                       |                                                                                                                                                                                                                                                                                                                                                                                                                                                                                                                                                                                                                                                                                                                                                                                                                                                                                                                                    | Index<br>Value                                                                                                                                                                                                                                                                                                                                                                                                                                                                                                                                                                                                                                                                                                                                                                                                                                                                                                                                                                                                                                           | DTD<br>Change  | YTD<br>2018                                                                                                                                                                                                                                                                                                                                                                                                                                                                                                                                                                                                                                                                                                                                                                                                                                                                                                                                                                                                                                                                                                                                                                                                                  | FY<br>2017            |
|-------------------------|-----------------------------------------------------------------------------------------------------------------------------------------------------------------------------------------------------------------------------------------------------------------------------------------------------------------|------------------------------------------------------------------------------------------------------------------------------------------------------------------------------------------------------------------------------------------------------------------------------------------------------------------------------------------------------------------------------------------------------------------------------------------------------------------------------------------------------------------------------------------------------------------------------------------------------------------------------------------------------------------------------------------------------------------------------------------------------------------------------------------------------------------------------------------------------------------------------------------------------------------------------------|----------------------------------------------------------------------------------------------------------------------------------------------------------------------------------------------------------------------------------------------------------------------------------------------------------------------------------------------------------------------------------------------------------------------------------------------------------------------------------------------------------------------------------------------------------------------------------------------------------------------------------------------------------------------------------------------------------------------------------------------------------------------------------------------------------------------------------------------------------------------------------------------------------------------------------------------------------------------------------------------------------------------------------------------------------|----------------|------------------------------------------------------------------------------------------------------------------------------------------------------------------------------------------------------------------------------------------------------------------------------------------------------------------------------------------------------------------------------------------------------------------------------------------------------------------------------------------------------------------------------------------------------------------------------------------------------------------------------------------------------------------------------------------------------------------------------------------------------------------------------------------------------------------------------------------------------------------------------------------------------------------------------------------------------------------------------------------------------------------------------------------------------------------------------------------------------------------------------------------------------------------------------------------------------------------------------|-----------------------|
| MENA Countri            | es                                                                                                                                                                                                                                                                                                              |                                                                                                                                                                                                                                                                                                                                                                                                                                                                                                                                                                                                                                                                                                                                                                                                                                                                                                                                    |                                                                                                                                                                                                                                                                                                                                                                                                                                                                                                                                                                                                                                                                                                                                                                                                                                                                                                                                                                                                                                                          |                |                                                                                                                                                                                                                                                                                                                                                                                                                                                                                                                                                                                                                                                                                                                                                                                                                                                                                                                                                                                                                                                                                                                                                                                                                              |                       |
| Kuwait                  | Premier Market Index                                                                                                                                                                                                                                                                                            | ▼                                                                                                                                                                                                                                                                                                                                                                                                                                                                                                                                                                                                                                                                                                                                                                                                                                                                                                                                  | 4,775.99                                                                                                                                                                                                                                                                                                                                                                                                                                                                                                                                                                                                                                                                                                                                                                                                                                                                                                                                                                                                                                                 | (0.1%)         | N/A                                                                                                                                                                                                                                                                                                                                                                                                                                                                                                                                                                                                                                                                                                                                                                                                                                                                                                                                                                                                                                                                                                                                                                                                                          | N/A                   |
| Kuwait                  | Main Market Index                                                                                                                                                                                                                                                                                               | <b>A</b>                                                                                                                                                                                                                                                                                                                                                                                                                                                                                                                                                                                                                                                                                                                                                                                                                                                                                                                           | 4,885.78                                                                                                                                                                                                                                                                                                                                                                                                                                                                                                                                                                                                                                                                                                                                                                                                                                                                                                                                                                                                                                                 | 0.4%           | N/A                                                                                                                                                                                                                                                                                                                                                                                                                                                                                                                                                                                                                                                                                                                                                                                                                                                                                                                                                                                                                                                                                                                                                                                                                          | N/A                   |
| Kuwait                  | All Share Index                                                                                                                                                                                                                                                                                                 | <b>A</b>                                                                                                                                                                                                                                                                                                                                                                                                                                                                                                                                                                                                                                                                                                                                                                                                                                                                                                                           | 4,815.46                                                                                                                                                                                                                                                                                                                                                                                                                                                                                                                                                                                                                                                                                                                                                                                                                                                                                                                                                                                                                                                 | 0.1%           | N/A                                                                                                                                                                                                                                                                                                                                                                                                                                                                                                                                                                                                                                                                                                                                                                                                                                                                                                                                                                                                                                                                                                                                                                                                                          | N/A                   |
| Saudi Arabia            | TADAWUL All Share Index                                                                                                                                                                                                                                                                                         | •                                                                                                                                                                                                                                                                                                                                                                                                                                                                                                                                                                                                                                                                                                                                                                                                                                                                                                                                  | 7,958.47                                                                                                                                                                                                                                                                                                                                                                                                                                                                                                                                                                                                                                                                                                                                                                                                                                                                                                                                                                                                                                                 | (1.0%)         | 10.1%                                                                                                                                                                                                                                                                                                                                                                                                                                                                                                                                                                                                                                                                                                                                                                                                                                                                                                                                                                                                                                                                                                                                                                                                                        | 0.2%                  |
| UAE - Dubai             | DFM General Index                                                                                                                                                                                                                                                                                               | •                                                                                                                                                                                                                                                                                                                                                                                                                                                                                                                                                                                                                                                                                                                                                                                                                                                                                                                                  | 2,931.59                                                                                                                                                                                                                                                                                                                                                                                                                                                                                                                                                                                                                                                                                                                                                                                                                                                                                                                                                                                                                                                 | (0.2%)         | (13.0%)                                                                                                                                                                                                                                                                                                                                                                                                                                                                                                                                                                                                                                                                                                                                                                                                                                                                                                                                                                                                                                                                                                                                                                                                                      | (4.6%)                |
| UAE - Nasdaq Dubai      | FTSE NASDAQ Dubai UAE 20 Index                                                                                                                                                                                                                                                                                  | <b>A</b>                                                                                                                                                                                                                                                                                                                                                                                                                                                                                                                                                                                                                                                                                                                                                                                                                                                                                                                           | 3,112.81                                                                                                                                                                                                                                                                                                                                                                                                                                                                                                                                                                                                                                                                                                                                                                                                                                                                                                                                                                                                                                                 | 0.1%           | (6.5%)                                                                                                                                                                                                                                                                                                                                                                                                                                                                                                                                                                                                                                                                                                                                                                                                                                                                                                                                                                                                                                                                                                                                                                                                                       | (0.2%)                |
| UAE - Abu Dhabi         | ADX General Index                                                                                                                                                                                                                                                                                               | •                                                                                                                                                                                                                                                                                                                                                                                                                                                                                                                                                                                                                                                                                                                                                                                                                                                                                                                                  | 4,467.43                                                                                                                                                                                                                                                                                                                                                                                                                                                                                                                                                                                                                                                                                                                                                                                                                                                                                                                                                                                                                                                 | (0.1%)         | 1.6%                                                                                                                                                                                                                                                                                                                                                                                                                                                                                                                                                                                                                                                                                                                                                                                                                                                                                                                                                                                                                                                                                                                                                                                                                         | (3.3%)                |
| Qatar                   | QE 20 Index                                                                                                                                                                                                                                                                                                     | <b>A</b>                                                                                                                                                                                                                                                                                                                                                                                                                                                                                                                                                                                                                                                                                                                                                                                                                                                                                                                           | 8,950.60                                                                                                                                                                                                                                                                                                                                                                                                                                                                                                                                                                                                                                                                                                                                                                                                                                                                                                                                                                                                                                                 | 0.3%           | 5.0%                                                                                                                                                                                                                                                                                                                                                                                                                                                                                                                                                                                                                                                                                                                                                                                                                                                                                                                                                                                                                                                                                                                                                                                                                         | (18.3%)               |
| Bahrain                 | Bahrain All Share                                                                                                                                                                                                                                                                                               | •                                                                                                                                                                                                                                                                                                                                                                                                                                                                                                                                                                                                                                                                                                                                                                                                                                                                                                                                  | 1,272.92                                                                                                                                                                                                                                                                                                                                                                                                                                                                                                                                                                                                                                                                                                                                                                                                                                                                                                                                                                                                                                                 | (0.1%)         | (4.4%)                                                                                                                                                                                                                                                                                                                                                                                                                                                                                                                                                                                                                                                                                                                                                                                                                                                                                                                                                                                                                                                                                                                                                                                                                       | 9.1%                  |
| Oman                    | MSM 30 Index                                                                                                                                                                                                                                                                                                    | •                                                                                                                                                                                                                                                                                                                                                                                                                                                                                                                                                                                                                                                                                                                                                                                                                                                                                                                                  | 4,653.78                                                                                                                                                                                                                                                                                                                                                                                                                                                                                                                                                                                                                                                                                                                                                                                                                                                                                                                                                                                                                                                 | (0.7%)         | (8.7%)                                                                                                                                                                                                                                                                                                                                                                                                                                                                                                                                                                                                                                                                                                                                                                                                                                                                                                                                                                                                                                                                                                                                                                                                                       | (11.8%)               |
| Egypt                   | EGX 30                                                                                                                                                                                                                                                                                                          | <b>A</b>                                                                                                                                                                                                                                                                                                                                                                                                                                                                                                                                                                                                                                                                                                                                                                                                                                                                                                                           | 16,993.21                                                                                                                                                                                                                                                                                                                                                                                                                                                                                                                                                                                                                                                                                                                                                                                                                                                                                                                                                                                                                                                | 0.0%           | 13.1%                                                                                                                                                                                                                                                                                                                                                                                                                                                                                                                                                                                                                                                                                                                                                                                                                                                                                                                                                                                                                                                                                                                                                                                                                        | 21.7%                 |
|                         | ASE Index                                                                                                                                                                                                                                                                                                       | <b>A</b>                                                                                                                                                                                                                                                                                                                                                                                                                                                                                                                                                                                                                                                                                                                                                                                                                                                                                                                           | 2,139.65                                                                                                                                                                                                                                                                                                                                                                                                                                                                                                                                                                                                                                                                                                                                                                                                                                                                                                                                                                                                                                                 | 0.3%           | 0.6%                                                                                                                                                                                                                                                                                                                                                                                                                                                                                                                                                                                                                                                                                                                                                                                                                                                                                                                                                                                                                                                                                                                                                                                                                         | (2.0%)                |
|                         | Blom Stock Index                                                                                                                                                                                                                                                                                                | <b>A</b>                                                                                                                                                                                                                                                                                                                                                                                                                                                                                                                                                                                                                                                                                                                                                                                                                                                                                                                           | •                                                                                                                                                                                                                                                                                                                                                                                                                                                                                                                                                                                                                                                                                                                                                                                                                                                                                                                                                                                                                                                        |                |                                                                                                                                                                                                                                                                                                                                                                                                                                                                                                                                                                                                                                                                                                                                                                                                                                                                                                                                                                                                                                                                                                                                                                                                                              | (5.3%)                |
|                         | Tunisia Index                                                                                                                                                                                                                                                                                                   | _<br>_                                                                                                                                                                                                                                                                                                                                                                                                                                                                                                                                                                                                                                                                                                                                                                                                                                                                                                                             | •                                                                                                                                                                                                                                                                                                                                                                                                                                                                                                                                                                                                                                                                                                                                                                                                                                                                                                                                                                                                                                                        |                |                                                                                                                                                                                                                                                                                                                                                                                                                                                                                                                                                                                                                                                                                                                                                                                                                                                                                                                                                                                                                                                                                                                                                                                                                              | 14.4%                 |
|                         |                                                                                                                                                                                                                                                                                                                 | <b>V</b>                                                                                                                                                                                                                                                                                                                                                                                                                                                                                                                                                                                                                                                                                                                                                                                                                                                                                                                           | •                                                                                                                                                                                                                                                                                                                                                                                                                                                                                                                                                                                                                                                                                                                                                                                                                                                                                                                                                                                                                                                        |                |                                                                                                                                                                                                                                                                                                                                                                                                                                                                                                                                                                                                                                                                                                                                                                                                                                                                                                                                                                                                                                                                                                                                                                                                                              | 6.4%                  |
|                         |                                                                                                                                                                                                                                                                                                                 |                                                                                                                                                                                                                                                                                                                                                                                                                                                                                                                                                                                                                                                                                                                                                                                                                                                                                                                                    | ,                                                                                                                                                                                                                                                                                                                                                                                                                                                                                                                                                                                                                                                                                                                                                                                                                                                                                                                                                                                                                                                        |                |                                                                                                                                                                                                                                                                                                                                                                                                                                                                                                                                                                                                                                                                                                                                                                                                                                                                                                                                                                                                                                                                                                                                                                                                                              | 269.9%                |
|                         |                                                                                                                                                                                                                                                                                                                 |                                                                                                                                                                                                                                                                                                                                                                                                                                                                                                                                                                                                                                                                                                                                                                                                                                                                                                                                    |                                                                                                                                                                                                                                                                                                                                                                                                                                                                                                                                                                                                                                                                                                                                                                                                                                                                                                                                                                                                                                                          | (5.275)        | (0.070)                                                                                                                                                                                                                                                                                                                                                                                                                                                                                                                                                                                                                                                                                                                                                                                                                                                                                                                                                                                                                                                                                                                                                                                                                      | 203.370               |
|                         |                                                                                                                                                                                                                                                                                                                 | _                                                                                                                                                                                                                                                                                                                                                                                                                                                                                                                                                                                                                                                                                                                                                                                                                                                                                                                                  | 3 153 80                                                                                                                                                                                                                                                                                                                                                                                                                                                                                                                                                                                                                                                                                                                                                                                                                                                                                                                                                                                                                                                 | (0.5%)         | (4.6%)                                                                                                                                                                                                                                                                                                                                                                                                                                                                                                                                                                                                                                                                                                                                                                                                                                                                                                                                                                                                                                                                                                                                                                                                                       | 6.6%                  |
|                         | •                                                                                                                                                                                                                                                                                                               |                                                                                                                                                                                                                                                                                                                                                                                                                                                                                                                                                                                                                                                                                                                                                                                                                                                                                                                                    |                                                                                                                                                                                                                                                                                                                                                                                                                                                                                                                                                                                                                                                                                                                                                                                                                                                                                                                                                                                                                                                          |                |                                                                                                                                                                                                                                                                                                                                                                                                                                                                                                                                                                                                                                                                                                                                                                                                                                                                                                                                                                                                                                                                                                                                                                                                                              | 0.2%                  |
|                         |                                                                                                                                                                                                                                                                                                                 |                                                                                                                                                                                                                                                                                                                                                                                                                                                                                                                                                                                                                                                                                                                                                                                                                                                                                                                                    | •                                                                                                                                                                                                                                                                                                                                                                                                                                                                                                                                                                                                                                                                                                                                                                                                                                                                                                                                                                                                                                                        |                |                                                                                                                                                                                                                                                                                                                                                                                                                                                                                                                                                                                                                                                                                                                                                                                                                                                                                                                                                                                                                                                                                                                                                                                                                              | 27.9%                 |
|                         |                                                                                                                                                                                                                                                                                                                 |                                                                                                                                                                                                                                                                                                                                                                                                                                                                                                                                                                                                                                                                                                                                                                                                                                                                                                                                    | •                                                                                                                                                                                                                                                                                                                                                                                                                                                                                                                                                                                                                                                                                                                                                                                                                                                                                                                                                                                                                                                        |                |                                                                                                                                                                                                                                                                                                                                                                                                                                                                                                                                                                                                                                                                                                                                                                                                                                                                                                                                                                                                                                                                                                                                                                                                                              |                       |
|                         |                                                                                                                                                                                                                                                                                                                 |                                                                                                                                                                                                                                                                                                                                                                                                                                                                                                                                                                                                                                                                                                                                                                                                                                                                                                                                    | •                                                                                                                                                                                                                                                                                                                                                                                                                                                                                                                                                                                                                                                                                                                                                                                                                                                                                                                                                                                                                                                        |                |                                                                                                                                                                                                                                                                                                                                                                                                                                                                                                                                                                                                                                                                                                                                                                                                                                                                                                                                                                                                                                                                                                                                                                                                                              | 26.9%                 |
|                         |                                                                                                                                                                                                                                                                                                                 |                                                                                                                                                                                                                                                                                                                                                                                                                                                                                                                                                                                                                                                                                                                                                                                                                                                                                                                                    | •                                                                                                                                                                                                                                                                                                                                                                                                                                                                                                                                                                                                                                                                                                                                                                                                                                                                                                                                                                                                                                                        |                |                                                                                                                                                                                                                                                                                                                                                                                                                                                                                                                                                                                                                                                                                                                                                                                                                                                                                                                                                                                                                                                                                                                                                                                                                              | 8.1%                  |
|                         |                                                                                                                                                                                                                                                                                                                 |                                                                                                                                                                                                                                                                                                                                                                                                                                                                                                                                                                                                                                                                                                                                                                                                                                                                                                                                    | •                                                                                                                                                                                                                                                                                                                                                                                                                                                                                                                                                                                                                                                                                                                                                                                                                                                                                                                                                                                                                                                        |                |                                                                                                                                                                                                                                                                                                                                                                                                                                                                                                                                                                                                                                                                                                                                                                                                                                                                                                                                                                                                                                                                                                                                                                                                                              | 21.8%                 |
| Taiwan                  | TAIEX Index                                                                                                                                                                                                                                                                                                     |                                                                                                                                                                                                                                                                                                                                                                                                                                                                                                                                                                                                                                                                                                                                                                                                                                                                                                                                    | 10,833.81                                                                                                                                                                                                                                                                                                                                                                                                                                                                                                                                                                                                                                                                                                                                                                                                                                                                                                                                                                                                                                                | (0.6%)         | 1.8%                                                                                                                                                                                                                                                                                                                                                                                                                                                                                                                                                                                                                                                                                                                                                                                                                                                                                                                                                                                                                                                                                                                                                                                                                         | 15.0%                 |
| <b>Global Market</b>    | :S                                                                                                                                                                                                                                                                                                              |                                                                                                                                                                                                                                                                                                                                                                                                                                                                                                                                                                                                                                                                                                                                                                                                                                                                                                                                    |                                                                                                                                                                                                                                                                                                                                                                                                                                                                                                                                                                                                                                                                                                                                                                                                                                                                                                                                                                                                                                                          |                |                                                                                                                                                                                                                                                                                                                                                                                                                                                                                                                                                                                                                                                                                                                                                                                                                                                                                                                                                                                                                                                                                                                                                                                                                              |                       |
| World                   | MSCI World Index                                                                                                                                                                                                                                                                                                | <b>A</b>                                                                                                                                                                                                                                                                                                                                                                                                                                                                                                                                                                                                                                                                                                                                                                                                                                                                                                                           | 2,122.97                                                                                                                                                                                                                                                                                                                                                                                                                                                                                                                                                                                                                                                                                                                                                                                                                                                                                                                                                                                                                                                 | 0.1%           | 0.9%                                                                                                                                                                                                                                                                                                                                                                                                                                                                                                                                                                                                                                                                                                                                                                                                                                                                                                                                                                                                                                                                                                                                                                                                                         | 20.1%                 |
| Asia                    | MSCI Asia Pacific                                                                                                                                                                                                                                                                                               | •                                                                                                                                                                                                                                                                                                                                                                                                                                                                                                                                                                                                                                                                                                                                                                                                                                                                                                                                  | 174.61                                                                                                                                                                                                                                                                                                                                                                                                                                                                                                                                                                                                                                                                                                                                                                                                                                                                                                                                                                                                                                                   | (0.0%)         | 0.5%                                                                                                                                                                                                                                                                                                                                                                                                                                                                                                                                                                                                                                                                                                                                                                                                                                                                                                                                                                                                                                                                                                                                                                                                                         | 28.7%                 |
| Europe                  | DJ Stoxx 600                                                                                                                                                                                                                                                                                                    | <b>A</b>                                                                                                                                                                                                                                                                                                                                                                                                                                                                                                                                                                                                                                                                                                                                                                                                                                                                                                                           | 393.21                                                                                                                                                                                                                                                                                                                                                                                                                                                                                                                                                                                                                                                                                                                                                                                                                                                                                                                                                                                                                                                   | 0.2%           | 1.0%                                                                                                                                                                                                                                                                                                                                                                                                                                                                                                                                                                                                                                                                                                                                                                                                                                                                                                                                                                                                                                                                                                                                                                                                                         | 7.7%                  |
| Europe                  | FTSEurofirst 300                                                                                                                                                                                                                                                                                                | <b>A</b>                                                                                                                                                                                                                                                                                                                                                                                                                                                                                                                                                                                                                                                                                                                                                                                                                                                                                                                           | 1,543.39                                                                                                                                                                                                                                                                                                                                                                                                                                                                                                                                                                                                                                                                                                                                                                                                                                                                                                                                                                                                                                                 | 0.2%           | 0.9%                                                                                                                                                                                                                                                                                                                                                                                                                                                                                                                                                                                                                                                                                                                                                                                                                                                                                                                                                                                                                                                                                                                                                                                                                         | 7.1%                  |
| <b>Emerging Markets</b> | MSCI EM Index                                                                                                                                                                                                                                                                                                   | <b>A</b>                                                                                                                                                                                                                                                                                                                                                                                                                                                                                                                                                                                                                                                                                                                                                                                                                                                                                                                           | 1,155.10                                                                                                                                                                                                                                                                                                                                                                                                                                                                                                                                                                                                                                                                                                                                                                                                                                                                                                                                                                                                                                                 | 0.4%           | (0.3%)                                                                                                                                                                                                                                                                                                                                                                                                                                                                                                                                                                                                                                                                                                                                                                                                                                                                                                                                                                                                                                                                                                                                                                                                                       | 34.3%                 |
| U.S.A                   | S&P 500                                                                                                                                                                                                                                                                                                         | <b>A</b>                                                                                                                                                                                                                                                                                                                                                                                                                                                                                                                                                                                                                                                                                                                                                                                                                                                                                                                           | 2,722.46                                                                                                                                                                                                                                                                                                                                                                                                                                                                                                                                                                                                                                                                                                                                                                                                                                                                                                                                                                                                                                                 | 0.4%           | 1.8%                                                                                                                                                                                                                                                                                                                                                                                                                                                                                                                                                                                                                                                                                                                                                                                                                                                                                                                                                                                                                                                                                                                                                                                                                         | 19.4%                 |
| U.S.A                   | DJIA                                                                                                                                                                                                                                                                                                            | <b>A</b>                                                                                                                                                                                                                                                                                                                                                                                                                                                                                                                                                                                                                                                                                                                                                                                                                                                                                                                           | 24,768.93                                                                                                                                                                                                                                                                                                                                                                                                                                                                                                                                                                                                                                                                                                                                                                                                                                                                                                                                                                                                                                                | 0.3%           | 0.2%                                                                                                                                                                                                                                                                                                                                                                                                                                                                                                                                                                                                                                                                                                                                                                                                                                                                                                                                                                                                                                                                                                                                                                                                                         | 25.1%                 |
| U.S.A                   | NASDAQ Composite                                                                                                                                                                                                                                                                                                | <b>A</b>                                                                                                                                                                                                                                                                                                                                                                                                                                                                                                                                                                                                                                                                                                                                                                                                                                                                                                                           | 7,398.30                                                                                                                                                                                                                                                                                                                                                                                                                                                                                                                                                                                                                                                                                                                                                                                                                                                                                                                                                                                                                                                 | 0.6%           | 7.2%                                                                                                                                                                                                                                                                                                                                                                                                                                                                                                                                                                                                                                                                                                                                                                                                                                                                                                                                                                                                                                                                                                                                                                                                                         | 28.2%                 |
| UK                      | FTSE 100                                                                                                                                                                                                                                                                                                        | <b>A</b>                                                                                                                                                                                                                                                                                                                                                                                                                                                                                                                                                                                                                                                                                                                                                                                                                                                                                                                           | 7,734.20                                                                                                                                                                                                                                                                                                                                                                                                                                                                                                                                                                                                                                                                                                                                                                                                                                                                                                                                                                                                                                                 | 0.2%           | 0.6%                                                                                                                                                                                                                                                                                                                                                                                                                                                                                                                                                                                                                                                                                                                                                                                                                                                                                                                                                                                                                                                                                                                                                                                                                         | 7.6%                  |
| Germany                 | DAX                                                                                                                                                                                                                                                                                                             | <b>A</b>                                                                                                                                                                                                                                                                                                                                                                                                                                                                                                                                                                                                                                                                                                                                                                                                                                                                                                                           | 12,996.33                                                                                                                                                                                                                                                                                                                                                                                                                                                                                                                                                                                                                                                                                                                                                                                                                                                                                                                                                                                                                                                | 0.2%           | 0.6%                                                                                                                                                                                                                                                                                                                                                                                                                                                                                                                                                                                                                                                                                                                                                                                                                                                                                                                                                                                                                                                                                                                                                                                                                         | 12.5%                 |
| Japan                   | NIKKEI 225                                                                                                                                                                                                                                                                                                      | <b>A</b>                                                                                                                                                                                                                                                                                                                                                                                                                                                                                                                                                                                                                                                                                                                                                                                                                                                                                                                           | 22,838.37                                                                                                                                                                                                                                                                                                                                                                                                                                                                                                                                                                                                                                                                                                                                                                                                                                                                                                                                                                                                                                                | 0.5%           | 0.3%                                                                                                                                                                                                                                                                                                                                                                                                                                                                                                                                                                                                                                                                                                                                                                                                                                                                                                                                                                                                                                                                                                                                                                                                                         | 19.1%                 |
| Hong Kong               | HANG SENG INDEX                                                                                                                                                                                                                                                                                                 | •                                                                                                                                                                                                                                                                                                                                                                                                                                                                                                                                                                                                                                                                                                                                                                                                                                                                                                                                  | 30,996.61                                                                                                                                                                                                                                                                                                                                                                                                                                                                                                                                                                                                                                                                                                                                                                                                                                                                                                                                                                                                                                                | (0.4%)         | 3.6%                                                                                                                                                                                                                                                                                                                                                                                                                                                                                                                                                                                                                                                                                                                                                                                                                                                                                                                                                                                                                                                                                                                                                                                                                         | 36.0%                 |
| Commodities             |                                                                                                                                                                                                                                                                                                                 |                                                                                                                                                                                                                                                                                                                                                                                                                                                                                                                                                                                                                                                                                                                                                                                                                                                                                                                                    |                                                                                                                                                                                                                                                                                                                                                                                                                                                                                                                                                                                                                                                                                                                                                                                                                                                                                                                                                                                                                                                          |                |                                                                                                                                                                                                                                                                                                                                                                                                                                                                                                                                                                                                                                                                                                                                                                                                                                                                                                                                                                                                                                                                                                                                                                                                                              |                       |
| Oil                     | OPEC Crude                                                                                                                                                                                                                                                                                                      | <u> </u>                                                                                                                                                                                                                                                                                                                                                                                                                                                                                                                                                                                                                                                                                                                                                                                                                                                                                                                           | 75.47                                                                                                                                                                                                                                                                                                                                                                                                                                                                                                                                                                                                                                                                                                                                                                                                                                                                                                                                                                                                                                                    | 1.7%           | 17.1%                                                                                                                                                                                                                                                                                                                                                                                                                                                                                                                                                                                                                                                                                                                                                                                                                                                                                                                                                                                                                                                                                                                                                                                                                        | 16.6%                 |
| Oil                     | Brent                                                                                                                                                                                                                                                                                                           | •                                                                                                                                                                                                                                                                                                                                                                                                                                                                                                                                                                                                                                                                                                                                                                                                                                                                                                                                  | 79.40                                                                                                                                                                                                                                                                                                                                                                                                                                                                                                                                                                                                                                                                                                                                                                                                                                                                                                                                                                                                                                                    | 0.2%           | 18.7%                                                                                                                                                                                                                                                                                                                                                                                                                                                                                                                                                                                                                                                                                                                                                                                                                                                                                                                                                                                                                                                                                                                                                                                                                        | 14.2%                 |
| Oil                     | Kuwait                                                                                                                                                                                                                                                                                                          | =                                                                                                                                                                                                                                                                                                                                                                                                                                                                                                                                                                                                                                                                                                                                                                                                                                                                                                                                  | 72.99                                                                                                                                                                                                                                                                                                                                                                                                                                                                                                                                                                                                                                                                                                                                                                                                                                                                                                                                                                                                                                                    | 0.0%           | 15.2%                                                                                                                                                                                                                                                                                                                                                                                                                                                                                                                                                                                                                                                                                                                                                                                                                                                                                                                                                                                                                                                                                                                                                                                                                        | 18.8%                 |
| Natural Gas             | NYMEX Natural Gas (USD/MMBtu)                                                                                                                                                                                                                                                                                   | <b>V</b>                                                                                                                                                                                                                                                                                                                                                                                                                                                                                                                                                                                                                                                                                                                                                                                                                                                                                                                           | 2.81                                                                                                                                                                                                                                                                                                                                                                                                                                                                                                                                                                                                                                                                                                                                                                                                                                                                                                                                                                                                                                                     | (0.0%)         | 1.5%                                                                                                                                                                                                                                                                                                                                                                                                                                                                                                                                                                                                                                                                                                                                                                                                                                                                                                                                                                                                                                                                                                                                                                                                                         | (20.8%)               |
|                         |                                                                                                                                                                                                                                                                                                                 | •                                                                                                                                                                                                                                                                                                                                                                                                                                                                                                                                                                                                                                                                                                                                                                                                                                                                                                                                  |                                                                                                                                                                                                                                                                                                                                                                                                                                                                                                                                                                                                                                                                                                                                                                                                                                                                                                                                                                                                                                                          | (0.0.0)        | ,                                                                                                                                                                                                                                                                                                                                                                                                                                                                                                                                                                                                                                                                                                                                                                                                                                                                                                                                                                                                                                                                                                                                                                                                                            | (20.070)              |
|                         | MENA Countri Kuwait Kuwait Kuwait Saudi Arabia UAE - Dubai UAE - Nasdaq Dubai UAE - Abu Dhabi Qatar Bahrain Oman Egypt Jordan Lebanon Tunisia Morocco Syria Emerging Mar China Russia India Brazil Mexico Korea Taiwan Global Market World Asia Europe Emerging Markets U.S.A U.S.A U.S.A U.S.A U.S.A US.A US.A | Kuwait Premier Market Index Kuwait Main Market Index Kuwait Main Market Index Kuwait All Share Index Saudi Arabia TADAWUL All Share Index UAE - Dubai DFM General Index UAE - Nasdaq Dubai FTSE NASDAQ Dubai UAE 20 Index UAE - Abu Dhabi ADX General Index Qatar QE 20 Index Bahrain Bahrain All Share Oman MSM 30 Index Egypt EGX 30 Jordan ASE Index Lebanon Blom Stock Index Tunisia Tunisia Index Morocco MASI Syria DSE Weighted Index  Emerging Markets China SSE Composite Index Russia RUSSIAN RTS INDEX (\$) India SENSEX Brazil BOVESPA Stock Index Mexico BOLSA Index Korea KOSPI Index Taiwan TAIEX Index  Global Markets World MSCI World Index Asia MSCI Asia Pacific Europe DJ Stoxx 600 Europe FTSEurofirst 300 Emerging Markets MSCI EM Index U.S.A S&P 500 U.S.A DJIA U.S.A NASDAQ Composite UK FTSE 100 Germany DAX Japan NIKKEI 225 Hong Kong HANG SENG INDEX Commodities Oil OPEC Crude Oil Brent Oil Kuwait | MENA Countries         Kuwait       Premier Market Index       Y         Kuwait       Main Market Index       A         Kuwait       All Share Index       A         Saudi Arabia       TADAWUL All Share Index       Y         UAE - Dubai       DFM General Index       Y         UAE - Nasdaq Dubai       FTSE NASDAQ Dubai UAE 20 Index       A         UAE - Abu Dhabi       ADX General Index       Y         Qatar       QE 20 Index       A         Bahrain       Bahrain All Share       Y         Oman       MSM 30 Index       Y         Egypt       EGX 30       A         Jordan       ASE Index       A         Lebanon       Blom Stock Index       A         Morocco       MASI       Y         Syria       DSE Weighted Index       Y         Emerging Markets         China       SSE Composite Index       Y         Russia       RUSSIAN RTS INDEX (\$)       A         India       SENSEX       Y         Brazil       BOVESPA Stock Index       A         Mexico       BOLSA Index       Y         Korea       KOSPI Index       Y | MENA Countries | MENA Countries           Kuwait         Premier Market Index         ▼ 4,775.99         (0.1%)           Kuwait         Main Market Index         ▲ 4,885.78         0.4%           Kuwait         Main Market Index         ▲ 4,885.78         0.4%           Kuwait         All Share Index         ▲ 7,958.47         (1.0%)           Saudi Arabia         TADAWUL All Share Index         ▼ 2,931.59         (0.2%)           UAE - Dubai         DFM General Index         ▼ 2,931.59         (0.2%)           UAE - Abu Dhabi         ADX General Index         ▼ 4,674.33         (0.1%)           Qatar         QE 20 Index         ▲ 8,950.60         0.3%           Bahrain         Bahrain All Share         ▼ 1,272.92         (0.1%)           Oman         MSM 30 Index         ▼ 4,653.78         (0.7%)           Egypt         EGX 30         ▲ 16,993.21         0.0%           Jordan         ASE Index         ▲ 2,139.65         0.3%           Lebanon         Blom Stock Index         ▲ 11,138.53         1.0%           Tunisia         Tunisia Index         ▲ 7,406.21         0.2%           Morocco         MASI         ▼ 12,689.15         (0.6%)           Syria         DSE Weighted Index | MENA Countries   Name |