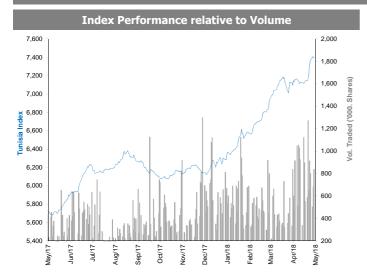

## **MENA Markets Daily Report**

May 17, 2018

| Country                 | Benchmark                                                                                                                                                                                                                                                                                                       |                                                                                                                                                                                                                                                                                                                                                                                                                                                                                                                                                                                                                                                                                                                                                                                                                                                                                                                                    | Index<br>Value                                                                                                                                                                                                                                                                                                                                                                                                                                                                                                                                                                                                                                                                                                                                                                                                                                                                                                                                                                                                                                           | DTD<br>Change  | YTD<br>2018                                                                                                                                                                                                                                                                                                                                                                                                                                                                                                                                                                                                                                                                                                                                                                                                                                                                                                                                                                                                                                                                                                                                                                                                                  | FY<br>2017            |
|-------------------------|-----------------------------------------------------------------------------------------------------------------------------------------------------------------------------------------------------------------------------------------------------------------------------------------------------------------|------------------------------------------------------------------------------------------------------------------------------------------------------------------------------------------------------------------------------------------------------------------------------------------------------------------------------------------------------------------------------------------------------------------------------------------------------------------------------------------------------------------------------------------------------------------------------------------------------------------------------------------------------------------------------------------------------------------------------------------------------------------------------------------------------------------------------------------------------------------------------------------------------------------------------------|----------------------------------------------------------------------------------------------------------------------------------------------------------------------------------------------------------------------------------------------------------------------------------------------------------------------------------------------------------------------------------------------------------------------------------------------------------------------------------------------------------------------------------------------------------------------------------------------------------------------------------------------------------------------------------------------------------------------------------------------------------------------------------------------------------------------------------------------------------------------------------------------------------------------------------------------------------------------------------------------------------------------------------------------------------|----------------|------------------------------------------------------------------------------------------------------------------------------------------------------------------------------------------------------------------------------------------------------------------------------------------------------------------------------------------------------------------------------------------------------------------------------------------------------------------------------------------------------------------------------------------------------------------------------------------------------------------------------------------------------------------------------------------------------------------------------------------------------------------------------------------------------------------------------------------------------------------------------------------------------------------------------------------------------------------------------------------------------------------------------------------------------------------------------------------------------------------------------------------------------------------------------------------------------------------------------|-----------------------|
| MENA Countri            | es                                                                                                                                                                                                                                                                                                              |                                                                                                                                                                                                                                                                                                                                                                                                                                                                                                                                                                                                                                                                                                                                                                                                                                                                                                                                    |                                                                                                                                                                                                                                                                                                                                                                                                                                                                                                                                                                                                                                                                                                                                                                                                                                                                                                                                                                                                                                                          |                |                                                                                                                                                                                                                                                                                                                                                                                                                                                                                                                                                                                                                                                                                                                                                                                                                                                                                                                                                                                                                                                                                                                                                                                                                              |                       |
| Kuwait                  | Premier Market Index                                                                                                                                                                                                                                                                                            | ▼                                                                                                                                                                                                                                                                                                                                                                                                                                                                                                                                                                                                                                                                                                                                                                                                                                                                                                                                  | 4,775.99                                                                                                                                                                                                                                                                                                                                                                                                                                                                                                                                                                                                                                                                                                                                                                                                                                                                                                                                                                                                                                                 | (0.1%)         | N/A                                                                                                                                                                                                                                                                                                                                                                                                                                                                                                                                                                                                                                                                                                                                                                                                                                                                                                                                                                                                                                                                                                                                                                                                                          | N/A                   |
| Kuwait                  | Main Market Index                                                                                                                                                                                                                                                                                               | <b>A</b>                                                                                                                                                                                                                                                                                                                                                                                                                                                                                                                                                                                                                                                                                                                                                                                                                                                                                                                           | 4,885.78                                                                                                                                                                                                                                                                                                                                                                                                                                                                                                                                                                                                                                                                                                                                                                                                                                                                                                                                                                                                                                                 | 0.4%           | N/A                                                                                                                                                                                                                                                                                                                                                                                                                                                                                                                                                                                                                                                                                                                                                                                                                                                                                                                                                                                                                                                                                                                                                                                                                          | N/A                   |
| Kuwait                  | All Share Index                                                                                                                                                                                                                                                                                                 | <b>A</b>                                                                                                                                                                                                                                                                                                                                                                                                                                                                                                                                                                                                                                                                                                                                                                                                                                                                                                                           | 4,815.46                                                                                                                                                                                                                                                                                                                                                                                                                                                                                                                                                                                                                                                                                                                                                                                                                                                                                                                                                                                                                                                 | 0.1%           | N/A                                                                                                                                                                                                                                                                                                                                                                                                                                                                                                                                                                                                                                                                                                                                                                                                                                                                                                                                                                                                                                                                                                                                                                                                                          | N/A                   |
| Saudi Arabia            | TADAWUL All Share Index                                                                                                                                                                                                                                                                                         | •                                                                                                                                                                                                                                                                                                                                                                                                                                                                                                                                                                                                                                                                                                                                                                                                                                                                                                                                  | 7,958.47                                                                                                                                                                                                                                                                                                                                                                                                                                                                                                                                                                                                                                                                                                                                                                                                                                                                                                                                                                                                                                                 | (1.0%)         | 10.1%                                                                                                                                                                                                                                                                                                                                                                                                                                                                                                                                                                                                                                                                                                                                                                                                                                                                                                                                                                                                                                                                                                                                                                                                                        | 0.2%                  |
| UAE - Dubai             | DFM General Index                                                                                                                                                                                                                                                                                               | •                                                                                                                                                                                                                                                                                                                                                                                                                                                                                                                                                                                                                                                                                                                                                                                                                                                                                                                                  | 2,931.59                                                                                                                                                                                                                                                                                                                                                                                                                                                                                                                                                                                                                                                                                                                                                                                                                                                                                                                                                                                                                                                 | (0.2%)         | (13.0%)                                                                                                                                                                                                                                                                                                                                                                                                                                                                                                                                                                                                                                                                                                                                                                                                                                                                                                                                                                                                                                                                                                                                                                                                                      | (4.6%)                |
| UAE - Nasdaq Dubai      | FTSE NASDAQ Dubai UAE 20 Index                                                                                                                                                                                                                                                                                  | <b>A</b>                                                                                                                                                                                                                                                                                                                                                                                                                                                                                                                                                                                                                                                                                                                                                                                                                                                                                                                           | 3,112.81                                                                                                                                                                                                                                                                                                                                                                                                                                                                                                                                                                                                                                                                                                                                                                                                                                                                                                                                                                                                                                                 | 0.1%           | (6.5%)                                                                                                                                                                                                                                                                                                                                                                                                                                                                                                                                                                                                                                                                                                                                                                                                                                                                                                                                                                                                                                                                                                                                                                                                                       | (0.2%)                |
| UAE - Abu Dhabi         | ADX General Index                                                                                                                                                                                                                                                                                               | •                                                                                                                                                                                                                                                                                                                                                                                                                                                                                                                                                                                                                                                                                                                                                                                                                                                                                                                                  | 4,467.43                                                                                                                                                                                                                                                                                                                                                                                                                                                                                                                                                                                                                                                                                                                                                                                                                                                                                                                                                                                                                                                 | (0.1%)         | 1.6%                                                                                                                                                                                                                                                                                                                                                                                                                                                                                                                                                                                                                                                                                                                                                                                                                                                                                                                                                                                                                                                                                                                                                                                                                         | (3.3%)                |
| Qatar                   | QE 20 Index                                                                                                                                                                                                                                                                                                     | <b>A</b>                                                                                                                                                                                                                                                                                                                                                                                                                                                                                                                                                                                                                                                                                                                                                                                                                                                                                                                           | 8,950.60                                                                                                                                                                                                                                                                                                                                                                                                                                                                                                                                                                                                                                                                                                                                                                                                                                                                                                                                                                                                                                                 | 0.3%           | 5.0%                                                                                                                                                                                                                                                                                                                                                                                                                                                                                                                                                                                                                                                                                                                                                                                                                                                                                                                                                                                                                                                                                                                                                                                                                         | (18.3%)               |
| Bahrain                 | Bahrain All Share                                                                                                                                                                                                                                                                                               | •                                                                                                                                                                                                                                                                                                                                                                                                                                                                                                                                                                                                                                                                                                                                                                                                                                                                                                                                  | 1,272.92                                                                                                                                                                                                                                                                                                                                                                                                                                                                                                                                                                                                                                                                                                                                                                                                                                                                                                                                                                                                                                                 | (0.1%)         | (4.4%)                                                                                                                                                                                                                                                                                                                                                                                                                                                                                                                                                                                                                                                                                                                                                                                                                                                                                                                                                                                                                                                                                                                                                                                                                       | 9.1%                  |
| Oman                    | MSM 30 Index                                                                                                                                                                                                                                                                                                    | •                                                                                                                                                                                                                                                                                                                                                                                                                                                                                                                                                                                                                                                                                                                                                                                                                                                                                                                                  | 4,653.78                                                                                                                                                                                                                                                                                                                                                                                                                                                                                                                                                                                                                                                                                                                                                                                                                                                                                                                                                                                                                                                 | (0.7%)         | (8.7%)                                                                                                                                                                                                                                                                                                                                                                                                                                                                                                                                                                                                                                                                                                                                                                                                                                                                                                                                                                                                                                                                                                                                                                                                                       | (11.8%)               |
| Egypt                   | EGX 30                                                                                                                                                                                                                                                                                                          | <b>A</b>                                                                                                                                                                                                                                                                                                                                                                                                                                                                                                                                                                                                                                                                                                                                                                                                                                                                                                                           | 16,993.21                                                                                                                                                                                                                                                                                                                                                                                                                                                                                                                                                                                                                                                                                                                                                                                                                                                                                                                                                                                                                                                | 0.0%           | 13.1%                                                                                                                                                                                                                                                                                                                                                                                                                                                                                                                                                                                                                                                                                                                                                                                                                                                                                                                                                                                                                                                                                                                                                                                                                        | 21.7%                 |
|                         | ASE Index                                                                                                                                                                                                                                                                                                       | <b>A</b>                                                                                                                                                                                                                                                                                                                                                                                                                                                                                                                                                                                                                                                                                                                                                                                                                                                                                                                           | 2,139.65                                                                                                                                                                                                                                                                                                                                                                                                                                                                                                                                                                                                                                                                                                                                                                                                                                                                                                                                                                                                                                                 | 0.3%           | 0.6%                                                                                                                                                                                                                                                                                                                                                                                                                                                                                                                                                                                                                                                                                                                                                                                                                                                                                                                                                                                                                                                                                                                                                                                                                         | (2.0%)                |
|                         | Blom Stock Index                                                                                                                                                                                                                                                                                                | <b>A</b>                                                                                                                                                                                                                                                                                                                                                                                                                                                                                                                                                                                                                                                                                                                                                                                                                                                                                                                           | •                                                                                                                                                                                                                                                                                                                                                                                                                                                                                                                                                                                                                                                                                                                                                                                                                                                                                                                                                                                                                                                        |                |                                                                                                                                                                                                                                                                                                                                                                                                                                                                                                                                                                                                                                                                                                                                                                                                                                                                                                                                                                                                                                                                                                                                                                                                                              | (5.3%)                |
|                         | Tunisia Index                                                                                                                                                                                                                                                                                                   | _<br>_                                                                                                                                                                                                                                                                                                                                                                                                                                                                                                                                                                                                                                                                                                                                                                                                                                                                                                                             | •                                                                                                                                                                                                                                                                                                                                                                                                                                                                                                                                                                                                                                                                                                                                                                                                                                                                                                                                                                                                                                                        |                |                                                                                                                                                                                                                                                                                                                                                                                                                                                                                                                                                                                                                                                                                                                                                                                                                                                                                                                                                                                                                                                                                                                                                                                                                              | 14.4%                 |
|                         |                                                                                                                                                                                                                                                                                                                 | <b>V</b>                                                                                                                                                                                                                                                                                                                                                                                                                                                                                                                                                                                                                                                                                                                                                                                                                                                                                                                           | •                                                                                                                                                                                                                                                                                                                                                                                                                                                                                                                                                                                                                                                                                                                                                                                                                                                                                                                                                                                                                                                        |                |                                                                                                                                                                                                                                                                                                                                                                                                                                                                                                                                                                                                                                                                                                                                                                                                                                                                                                                                                                                                                                                                                                                                                                                                                              | 6.4%                  |
|                         |                                                                                                                                                                                                                                                                                                                 |                                                                                                                                                                                                                                                                                                                                                                                                                                                                                                                                                                                                                                                                                                                                                                                                                                                                                                                                    | ,                                                                                                                                                                                                                                                                                                                                                                                                                                                                                                                                                                                                                                                                                                                                                                                                                                                                                                                                                                                                                                                        |                |                                                                                                                                                                                                                                                                                                                                                                                                                                                                                                                                                                                                                                                                                                                                                                                                                                                                                                                                                                                                                                                                                                                                                                                                                              | 269.9%                |
|                         |                                                                                                                                                                                                                                                                                                                 |                                                                                                                                                                                                                                                                                                                                                                                                                                                                                                                                                                                                                                                                                                                                                                                                                                                                                                                                    |                                                                                                                                                                                                                                                                                                                                                                                                                                                                                                                                                                                                                                                                                                                                                                                                                                                                                                                                                                                                                                                          | (5.275)        | (0.070)                                                                                                                                                                                                                                                                                                                                                                                                                                                                                                                                                                                                                                                                                                                                                                                                                                                                                                                                                                                                                                                                                                                                                                                                                      | 203.370               |
|                         |                                                                                                                                                                                                                                                                                                                 | _                                                                                                                                                                                                                                                                                                                                                                                                                                                                                                                                                                                                                                                                                                                                                                                                                                                                                                                                  | 3 153 80                                                                                                                                                                                                                                                                                                                                                                                                                                                                                                                                                                                                                                                                                                                                                                                                                                                                                                                                                                                                                                                 | (0.5%)         | (4.6%)                                                                                                                                                                                                                                                                                                                                                                                                                                                                                                                                                                                                                                                                                                                                                                                                                                                                                                                                                                                                                                                                                                                                                                                                                       | 6.6%                  |
|                         | •                                                                                                                                                                                                                                                                                                               |                                                                                                                                                                                                                                                                                                                                                                                                                                                                                                                                                                                                                                                                                                                                                                                                                                                                                                                                    |                                                                                                                                                                                                                                                                                                                                                                                                                                                                                                                                                                                                                                                                                                                                                                                                                                                                                                                                                                                                                                                          |                |                                                                                                                                                                                                                                                                                                                                                                                                                                                                                                                                                                                                                                                                                                                                                                                                                                                                                                                                                                                                                                                                                                                                                                                                                              | 0.2%                  |
|                         |                                                                                                                                                                                                                                                                                                                 |                                                                                                                                                                                                                                                                                                                                                                                                                                                                                                                                                                                                                                                                                                                                                                                                                                                                                                                                    | •                                                                                                                                                                                                                                                                                                                                                                                                                                                                                                                                                                                                                                                                                                                                                                                                                                                                                                                                                                                                                                                        |                |                                                                                                                                                                                                                                                                                                                                                                                                                                                                                                                                                                                                                                                                                                                                                                                                                                                                                                                                                                                                                                                                                                                                                                                                                              | 27.9%                 |
|                         |                                                                                                                                                                                                                                                                                                                 |                                                                                                                                                                                                                                                                                                                                                                                                                                                                                                                                                                                                                                                                                                                                                                                                                                                                                                                                    | •                                                                                                                                                                                                                                                                                                                                                                                                                                                                                                                                                                                                                                                                                                                                                                                                                                                                                                                                                                                                                                                        |                |                                                                                                                                                                                                                                                                                                                                                                                                                                                                                                                                                                                                                                                                                                                                                                                                                                                                                                                                                                                                                                                                                                                                                                                                                              |                       |
|                         |                                                                                                                                                                                                                                                                                                                 |                                                                                                                                                                                                                                                                                                                                                                                                                                                                                                                                                                                                                                                                                                                                                                                                                                                                                                                                    | •                                                                                                                                                                                                                                                                                                                                                                                                                                                                                                                                                                                                                                                                                                                                                                                                                                                                                                                                                                                                                                                        |                |                                                                                                                                                                                                                                                                                                                                                                                                                                                                                                                                                                                                                                                                                                                                                                                                                                                                                                                                                                                                                                                                                                                                                                                                                              | 26.9%                 |
|                         |                                                                                                                                                                                                                                                                                                                 |                                                                                                                                                                                                                                                                                                                                                                                                                                                                                                                                                                                                                                                                                                                                                                                                                                                                                                                                    | •                                                                                                                                                                                                                                                                                                                                                                                                                                                                                                                                                                                                                                                                                                                                                                                                                                                                                                                                                                                                                                                        |                |                                                                                                                                                                                                                                                                                                                                                                                                                                                                                                                                                                                                                                                                                                                                                                                                                                                                                                                                                                                                                                                                                                                                                                                                                              | 8.1%                  |
|                         |                                                                                                                                                                                                                                                                                                                 |                                                                                                                                                                                                                                                                                                                                                                                                                                                                                                                                                                                                                                                                                                                                                                                                                                                                                                                                    | •                                                                                                                                                                                                                                                                                                                                                                                                                                                                                                                                                                                                                                                                                                                                                                                                                                                                                                                                                                                                                                                        |                |                                                                                                                                                                                                                                                                                                                                                                                                                                                                                                                                                                                                                                                                                                                                                                                                                                                                                                                                                                                                                                                                                                                                                                                                                              | 21.8%                 |
| Taiwan                  | TAIEX Index                                                                                                                                                                                                                                                                                                     |                                                                                                                                                                                                                                                                                                                                                                                                                                                                                                                                                                                                                                                                                                                                                                                                                                                                                                                                    | 10,833.81                                                                                                                                                                                                                                                                                                                                                                                                                                                                                                                                                                                                                                                                                                                                                                                                                                                                                                                                                                                                                                                | (0.6%)         | 1.8%                                                                                                                                                                                                                                                                                                                                                                                                                                                                                                                                                                                                                                                                                                                                                                                                                                                                                                                                                                                                                                                                                                                                                                                                                         | 15.0%                 |
| <b>Global Market</b>    | :S                                                                                                                                                                                                                                                                                                              |                                                                                                                                                                                                                                                                                                                                                                                                                                                                                                                                                                                                                                                                                                                                                                                                                                                                                                                                    |                                                                                                                                                                                                                                                                                                                                                                                                                                                                                                                                                                                                                                                                                                                                                                                                                                                                                                                                                                                                                                                          |                |                                                                                                                                                                                                                                                                                                                                                                                                                                                                                                                                                                                                                                                                                                                                                                                                                                                                                                                                                                                                                                                                                                                                                                                                                              |                       |
| World                   | MSCI World Index                                                                                                                                                                                                                                                                                                | <b>A</b>                                                                                                                                                                                                                                                                                                                                                                                                                                                                                                                                                                                                                                                                                                                                                                                                                                                                                                                           | 2,122.97                                                                                                                                                                                                                                                                                                                                                                                                                                                                                                                                                                                                                                                                                                                                                                                                                                                                                                                                                                                                                                                 | 0.1%           | 0.9%                                                                                                                                                                                                                                                                                                                                                                                                                                                                                                                                                                                                                                                                                                                                                                                                                                                                                                                                                                                                                                                                                                                                                                                                                         | 20.1%                 |
| Asia                    | MSCI Asia Pacific                                                                                                                                                                                                                                                                                               | •                                                                                                                                                                                                                                                                                                                                                                                                                                                                                                                                                                                                                                                                                                                                                                                                                                                                                                                                  | 174.61                                                                                                                                                                                                                                                                                                                                                                                                                                                                                                                                                                                                                                                                                                                                                                                                                                                                                                                                                                                                                                                   | (0.0%)         | 0.5%                                                                                                                                                                                                                                                                                                                                                                                                                                                                                                                                                                                                                                                                                                                                                                                                                                                                                                                                                                                                                                                                                                                                                                                                                         | 28.7%                 |
| Europe                  | DJ Stoxx 600                                                                                                                                                                                                                                                                                                    | <b>A</b>                                                                                                                                                                                                                                                                                                                                                                                                                                                                                                                                                                                                                                                                                                                                                                                                                                                                                                                           | 393.21                                                                                                                                                                                                                                                                                                                                                                                                                                                                                                                                                                                                                                                                                                                                                                                                                                                                                                                                                                                                                                                   | 0.2%           | 1.0%                                                                                                                                                                                                                                                                                                                                                                                                                                                                                                                                                                                                                                                                                                                                                                                                                                                                                                                                                                                                                                                                                                                                                                                                                         | 7.7%                  |
| Europe                  | FTSEurofirst 300                                                                                                                                                                                                                                                                                                | <b>A</b>                                                                                                                                                                                                                                                                                                                                                                                                                                                                                                                                                                                                                                                                                                                                                                                                                                                                                                                           | 1,543.39                                                                                                                                                                                                                                                                                                                                                                                                                                                                                                                                                                                                                                                                                                                                                                                                                                                                                                                                                                                                                                                 | 0.2%           | 0.9%                                                                                                                                                                                                                                                                                                                                                                                                                                                                                                                                                                                                                                                                                                                                                                                                                                                                                                                                                                                                                                                                                                                                                                                                                         | 7.1%                  |
| <b>Emerging Markets</b> | MSCI EM Index                                                                                                                                                                                                                                                                                                   | <b>A</b>                                                                                                                                                                                                                                                                                                                                                                                                                                                                                                                                                                                                                                                                                                                                                                                                                                                                                                                           | 1,155.10                                                                                                                                                                                                                                                                                                                                                                                                                                                                                                                                                                                                                                                                                                                                                                                                                                                                                                                                                                                                                                                 | 0.4%           | (0.3%)                                                                                                                                                                                                                                                                                                                                                                                                                                                                                                                                                                                                                                                                                                                                                                                                                                                                                                                                                                                                                                                                                                                                                                                                                       | 34.3%                 |
| U.S.A                   | S&P 500                                                                                                                                                                                                                                                                                                         | <b>A</b>                                                                                                                                                                                                                                                                                                                                                                                                                                                                                                                                                                                                                                                                                                                                                                                                                                                                                                                           | 2,722.46                                                                                                                                                                                                                                                                                                                                                                                                                                                                                                                                                                                                                                                                                                                                                                                                                                                                                                                                                                                                                                                 | 0.4%           | 1.8%                                                                                                                                                                                                                                                                                                                                                                                                                                                                                                                                                                                                                                                                                                                                                                                                                                                                                                                                                                                                                                                                                                                                                                                                                         | 19.4%                 |
| U.S.A                   | DJIA                                                                                                                                                                                                                                                                                                            | <b>A</b>                                                                                                                                                                                                                                                                                                                                                                                                                                                                                                                                                                                                                                                                                                                                                                                                                                                                                                                           | 24,768.93                                                                                                                                                                                                                                                                                                                                                                                                                                                                                                                                                                                                                                                                                                                                                                                                                                                                                                                                                                                                                                                | 0.3%           | 0.2%                                                                                                                                                                                                                                                                                                                                                                                                                                                                                                                                                                                                                                                                                                                                                                                                                                                                                                                                                                                                                                                                                                                                                                                                                         | 25.1%                 |
| U.S.A                   | NASDAQ Composite                                                                                                                                                                                                                                                                                                | <b>A</b>                                                                                                                                                                                                                                                                                                                                                                                                                                                                                                                                                                                                                                                                                                                                                                                                                                                                                                                           | 7,398.30                                                                                                                                                                                                                                                                                                                                                                                                                                                                                                                                                                                                                                                                                                                                                                                                                                                                                                                                                                                                                                                 | 0.6%           | 7.2%                                                                                                                                                                                                                                                                                                                                                                                                                                                                                                                                                                                                                                                                                                                                                                                                                                                                                                                                                                                                                                                                                                                                                                                                                         | 28.2%                 |
| UK                      | FTSE 100                                                                                                                                                                                                                                                                                                        | <b>A</b>                                                                                                                                                                                                                                                                                                                                                                                                                                                                                                                                                                                                                                                                                                                                                                                                                                                                                                                           | 7,734.20                                                                                                                                                                                                                                                                                                                                                                                                                                                                                                                                                                                                                                                                                                                                                                                                                                                                                                                                                                                                                                                 | 0.2%           | 0.6%                                                                                                                                                                                                                                                                                                                                                                                                                                                                                                                                                                                                                                                                                                                                                                                                                                                                                                                                                                                                                                                                                                                                                                                                                         | 7.6%                  |
| Germany                 | DAX                                                                                                                                                                                                                                                                                                             | <b>A</b>                                                                                                                                                                                                                                                                                                                                                                                                                                                                                                                                                                                                                                                                                                                                                                                                                                                                                                                           | 12,996.33                                                                                                                                                                                                                                                                                                                                                                                                                                                                                                                                                                                                                                                                                                                                                                                                                                                                                                                                                                                                                                                | 0.2%           | 0.6%                                                                                                                                                                                                                                                                                                                                                                                                                                                                                                                                                                                                                                                                                                                                                                                                                                                                                                                                                                                                                                                                                                                                                                                                                         | 12.5%                 |
| Japan                   | NIKKEI 225                                                                                                                                                                                                                                                                                                      | <b>A</b>                                                                                                                                                                                                                                                                                                                                                                                                                                                                                                                                                                                                                                                                                                                                                                                                                                                                                                                           | 22,838.37                                                                                                                                                                                                                                                                                                                                                                                                                                                                                                                                                                                                                                                                                                                                                                                                                                                                                                                                                                                                                                                | 0.5%           | 0.3%                                                                                                                                                                                                                                                                                                                                                                                                                                                                                                                                                                                                                                                                                                                                                                                                                                                                                                                                                                                                                                                                                                                                                                                                                         | 19.1%                 |
| Hong Kong               | HANG SENG INDEX                                                                                                                                                                                                                                                                                                 | •                                                                                                                                                                                                                                                                                                                                                                                                                                                                                                                                                                                                                                                                                                                                                                                                                                                                                                                                  | 30,996.61                                                                                                                                                                                                                                                                                                                                                                                                                                                                                                                                                                                                                                                                                                                                                                                                                                                                                                                                                                                                                                                | (0.4%)         | 3.6%                                                                                                                                                                                                                                                                                                                                                                                                                                                                                                                                                                                                                                                                                                                                                                                                                                                                                                                                                                                                                                                                                                                                                                                                                         | 36.0%                 |
| Commodities             |                                                                                                                                                                                                                                                                                                                 |                                                                                                                                                                                                                                                                                                                                                                                                                                                                                                                                                                                                                                                                                                                                                                                                                                                                                                                                    |                                                                                                                                                                                                                                                                                                                                                                                                                                                                                                                                                                                                                                                                                                                                                                                                                                                                                                                                                                                                                                                          |                |                                                                                                                                                                                                                                                                                                                                                                                                                                                                                                                                                                                                                                                                                                                                                                                                                                                                                                                                                                                                                                                                                                                                                                                                                              |                       |
| Oil                     | OPEC Crude                                                                                                                                                                                                                                                                                                      | <u> </u>                                                                                                                                                                                                                                                                                                                                                                                                                                                                                                                                                                                                                                                                                                                                                                                                                                                                                                                           | 75.47                                                                                                                                                                                                                                                                                                                                                                                                                                                                                                                                                                                                                                                                                                                                                                                                                                                                                                                                                                                                                                                    | 1.7%           | 17.1%                                                                                                                                                                                                                                                                                                                                                                                                                                                                                                                                                                                                                                                                                                                                                                                                                                                                                                                                                                                                                                                                                                                                                                                                                        | 16.6%                 |
| Oil                     | Brent                                                                                                                                                                                                                                                                                                           | •                                                                                                                                                                                                                                                                                                                                                                                                                                                                                                                                                                                                                                                                                                                                                                                                                                                                                                                                  | 79.40                                                                                                                                                                                                                                                                                                                                                                                                                                                                                                                                                                                                                                                                                                                                                                                                                                                                                                                                                                                                                                                    | 0.2%           | 18.7%                                                                                                                                                                                                                                                                                                                                                                                                                                                                                                                                                                                                                                                                                                                                                                                                                                                                                                                                                                                                                                                                                                                                                                                                                        | 14.2%                 |
| Oil                     | Kuwait                                                                                                                                                                                                                                                                                                          | =                                                                                                                                                                                                                                                                                                                                                                                                                                                                                                                                                                                                                                                                                                                                                                                                                                                                                                                                  | 72.99                                                                                                                                                                                                                                                                                                                                                                                                                                                                                                                                                                                                                                                                                                                                                                                                                                                                                                                                                                                                                                                    | 0.0%           | 15.2%                                                                                                                                                                                                                                                                                                                                                                                                                                                                                                                                                                                                                                                                                                                                                                                                                                                                                                                                                                                                                                                                                                                                                                                                                        | 18.8%                 |
| Natural Gas             | NYMEX Natural Gas (USD/MMBtu)                                                                                                                                                                                                                                                                                   | <b>V</b>                                                                                                                                                                                                                                                                                                                                                                                                                                                                                                                                                                                                                                                                                                                                                                                                                                                                                                                           | 2.81                                                                                                                                                                                                                                                                                                                                                                                                                                                                                                                                                                                                                                                                                                                                                                                                                                                                                                                                                                                                                                                     | (0.0%)         | 1.5%                                                                                                                                                                                                                                                                                                                                                                                                                                                                                                                                                                                                                                                                                                                                                                                                                                                                                                                                                                                                                                                                                                                                                                                                                         | (20.8%)               |
|                         |                                                                                                                                                                                                                                                                                                                 | •                                                                                                                                                                                                                                                                                                                                                                                                                                                                                                                                                                                                                                                                                                                                                                                                                                                                                                                                  |                                                                                                                                                                                                                                                                                                                                                                                                                                                                                                                                                                                                                                                                                                                                                                                                                                                                                                                                                                                                                                                          | (0.0.0)        | ,                                                                                                                                                                                                                                                                                                                                                                                                                                                                                                                                                                                                                                                                                                                                                                                                                                                                                                                                                                                                                                                                                                                                                                                                                            | (20.070)              |
|                         | MENA Countri Kuwait Kuwait Kuwait Saudi Arabia UAE - Dubai UAE - Nasdaq Dubai UAE - Abu Dhabi Qatar Bahrain Oman Egypt Jordan Lebanon Tunisia Morocco Syria Emerging Mar China Russia India Brazil Mexico Korea Taiwan Global Market World Asia Europe Emerging Markets U.S.A U.S.A U.S.A U.S.A U.S.A US.A US.A | Kuwait Premier Market Index Kuwait Main Market Index Kuwait Main Market Index Kuwait All Share Index Saudi Arabia TADAWUL All Share Index UAE - Dubai DFM General Index UAE - Nasdaq Dubai FTSE NASDAQ Dubai UAE 20 Index UAE - Abu Dhabi ADX General Index Qatar QE 20 Index Bahrain Bahrain All Share Oman MSM 30 Index Egypt EGX 30 Jordan ASE Index Lebanon Blom Stock Index Tunisia Tunisia Index Morocco MASI Syria DSE Weighted Index  Emerging Markets China SSE Composite Index Russia RUSSIAN RTS INDEX (\$) India SENSEX Brazil BOVESPA Stock Index Mexico BOLSA Index Korea KOSPI Index Taiwan TAIEX Index  Global Markets World MSCI World Index Asia MSCI Asia Pacific Europe DJ Stoxx 600 Europe FTSEurofirst 300 Emerging Markets MSCI EM Index U.S.A S&P 500 U.S.A DJIA U.S.A NASDAQ Composite UK FTSE 100 Germany DAX Japan NIKKEI 225 Hong Kong HANG SENG INDEX Commodities Oil OPEC Crude Oil Brent Oil Kuwait | MENA Countries         Kuwait       Premier Market Index       Y         Kuwait       Main Market Index       A         Kuwait       All Share Index       A         Saudi Arabia       TADAWUL All Share Index       Y         UAE - Dubai       DFM General Index       Y         UAE - Nasdaq Dubai       FTSE NASDAQ Dubai UAE 20 Index       A         UAE - Abu Dhabi       ADX General Index       Y         Qatar       QE 20 Index       A         Bahrain       Bahrain All Share       Y         Oman       MSM 30 Index       Y         Egypt       EGX 30       A         Jordan       ASE Index       A         Lebanon       Blom Stock Index       A         Morocco       MASI       Y         Syria       DSE Weighted Index       Y         Emerging Markets         China       SSE Composite Index       Y         Russia       RUSSIAN RTS INDEX (\$)       A         India       SENSEX       Y         Brazil       BOVESPA Stock Index       A         Mexico       BOLSA Index       Y         Korea       KOSPI Index       Y | MENA Countries | MENA Countries           Kuwait         Premier Market Index         ▼ 4,775.99         (0.1%)           Kuwait         Main Market Index         ▲ 4,885.78         0.4%           Kuwait         Main Market Index         ▲ 4,885.78         0.4%           Kuwait         All Share Index         ▲ 7,958.47         (1.0%)           Saudi Arabia         TADAWUL All Share Index         ▼ 2,931.59         (0.2%)           UAE - Dubai         DFM General Index         ▼ 2,931.59         (0.2%)           UAE - Abu Dhabi         ADX General Index         ▼ 4,674.33         (0.1%)           Qatar         QE 20 Index         ▲ 8,950.60         0.3%           Bahrain         Bahrain All Share         ▼ 1,272.92         (0.1%)           Oman         MSM 30 Index         ▼ 4,653.78         (0.7%)           Egypt         EGX 30         ▲ 16,993.21         0.0%           Jordan         ASE Index         ▲ 2,139.65         0.3%           Lebanon         Blom Stock Index         ▲ 11,138.53         1.0%           Tunisia         Tunisia Index         ▲ 7,406.21         0.2%           Morocco         MASI         ▼ 12,689.15         (0.6%)           Syria         DSE Weighted Index | MENA Countries   Name |