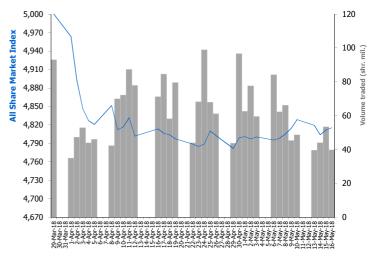

| <b>Financial Services</b> | 2,168.2     | <b>A</b> | 0.0%   | 1.3%    | (4.9%)  |
| Technology                | 27.4        | ▼        | (2.2%) | (12.7%) | (6.7%)  |

| Market Breadth         |           | 36    |        | 47     | 92     |
|------------------------|-----------|-------|--------|--------|--------|
| Benchmark Return       | Closing   | DTD   | DTD    | MTD    | YTD    |
|                        | Value     | Chg   | % Chg  | % Chg  | % Chg  |
| Premier Market Index   | 4,775.99  | (4.6) | (0.1%) | (0.1%) | N/A    |
| Main Market Index      | 4,885.78  | 18.4  | 0.4%   | 1.1%   | N/A    |
| All Share Market Index | 4,815.46  | 3.6   | 0.1%   | 0.3%   | N/A    |
| Market Cap (KWD Mn)    | 27,050.55 | 22.9  | 0.1%   | 0.3%   | (2.4%) |

Index Performance relative to Volume



| Market Trading Data and Volatility |         |        |         |          |          |
|------------------------------------|---------|--------|---------|----------|----------|
| Trading Indicators                 | Today's | DTD    | DTD     | Average  | Daily    |
|                                    | Value   | Chg    | % Chg   | YTD 2018 | YTD 2017 |
| Volume (Shrs Mn)                   | 39.8    | (13.5) | (25.4%) | 79.2     | 391.0    |
| Value Traded (KWD Mn)              | 6.9     | (2.6)  | (27.8%) | 11.9     | 35.5     |
| No. of Trades                      | 2,378   | (246)  | (9.4%)  | 3,261    | 7,448    |

| Today's Most Active by Value | Close<br>(KWD) | Percent<br>Change | Value<br>(KWD) |
|------------------------------|----------------|-------------------|-----------