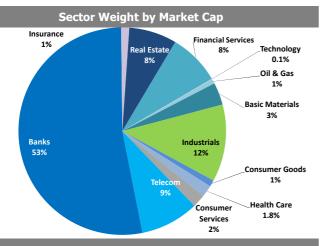

▼ 2,931.59         (0.2%)           UAE - Abu Dhabi         ADX General Index         ▼ 4,674.33         (0.1%)           Qatar         QE 20 Index         ▲ 8,950.60         0.3%           Bahrain         Bahrain All Share         ▼ 1,272.92         (0.1%)           Oman         MSM 30 Index         ▼ 4,653.78         (0.7%)           Egypt         EGX 30         ▲ 16,993.21         0.0%           Jordan         ASE Index         ▲ 2,139.65         0.3%           Lebanon         Blom Stock Index         ▲ 11,138.53         1.0%           Tunisia         Tunisia Index         ▲ 7,406.21         0.2%           Morocco         MASI         ▼ 12,689.15         (0.6%)           Syria         DSE Weighted Index | MENA Countries   Name |



# **Boursa Kuwait Daily Report**

May 17, 2018



**Top 10 Companies by Market Capitalization** 

| Company Name                  | Market Cap. | P/E  | ROE*  |
|-------------------------------|-------------|------|-------|
|                               | (Mn KWD)    | (X)  | (%)   |
|                               |             |      |       |
| 1- National Bank of Kuwait    | 4,591.6     | 14.2 | 10.6% |
| 2- Kuwait Finance House       | 3,298.0     | 17.9 | 9.8%  |
| 3- Zain                       | 1,648.6     | 10.3 | 11.0% |
| 4- Ahli United Bank - Bahrain | 1,382.3     | 7.4  | 16.3% |
| 5- Boubyan Bank               | 1,165.6     | 24.5 | 12.7% |
| 6- Agility (PWC Logistics)    | 1,162.0     | 17.0 | 7.0%  |
| 7- Commercial Bank of Kuwait  | 880.1       | 15.9 | 8.9%  |
| 8- Gulf Bank                  | 783.4       | 16.3 | 8.