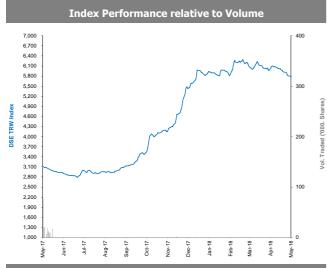

## **MENA Markets Daily Report**

May 17, 2018

| Country                 | Benchmark                                                                                                                                                                                                                                                                                                       |                                                                                                                                                                                                                                                                                                                                                                                                                                                                                                                                                                                                                                                                                                                                                                                                                                                                                                                                    | Index<br>Value                                                                                                                                                                                                                                                                                                                                                                                                                                                                                                                                                                                                                                                                                                                                                                                                                                                                                                                                                                                                                                           | DTD<br>Change  | YTD<br>2018                                                                                                                                                                                                                                                                                                                                                                                                                                                                                                                                                                                                                                                                                                                                                                                                                                                                                                                                                                                                                                                                                                                                                                                                                  | FY<br>2017            |
|-------------------------|-----------------------------------------------------------------------------------------------------------------------------------------------------------------------------------------------------------------------------------------------------------------------------------------------------------------|------------------------------------------------------------------------------------------------------------------------------------------------------------------------------------------------------------------------------------------------------------------------------------------------------------------------------------------------------------------------------------------------------------------------------------------------------------------------------------------------------------------------------------------------------------------------------------------------------------------------------------------------------------------------------------------------------------------------------------------------------------------------------------------------------------------------------------------------------------------------------------------------------------------------------------|----------------------------------------------------------------------------------------------------------------------------------------------------------------------------------------------------------------------------------------------------------------------------------------------------------------------------------------------------------------------------------------------------------------------------------------------------------------------------------------------------------------------------------------------------------------------------------------------------------------------------------------------------------------------------------------------------------------------------------------------------------------------------------------------------------------------------------------------------------------------------------------------------------------------------------------------------------------------------------------------------------------------------------------------------------|----------------|------------------------------------------------------------------------------------------------------------------------------------------------------------------------------------------------------------------------------------------------------------------------------------------------------------------------------------------------------------------------------------------------------------------------------------------------------------------------------------------------------------------------------------------------------------------------------------------------------------------------------------------------------------------------------------------------------------------------------------------------------------------------------------------------------------------------------------------------------------------------------------------------------------------------------------------------------------------------------------------------------------------------------------------------------------------------------------------------------------------------------------------------------------------------------------------------------------------------------|-----------------------|
| MENA Countri            | es                                                                                                                                                                                                                                                                                                              |                                                                                                                                                                                                                                                                                                                                                                                                                                                                                                                                                                                                                                                                                                                                                                                                                                                                                                                                    |                                                                                                                                                                                                                                                                                                                                                                                                                                                                                                                                                                                                                                                                                                                                                                                                                                                                                                                                                                                                                                                          |                |                                                                                                                                                                                                                                                                                                                                                                                                                                                                                                                                                                                                                                                                                                                                                                                                                                                                                                                                                                                                                                                                                                                                                                                                                              |                       |
| Kuwait                  | Premier Market Index                                                                                                                                                                                                                                                                                            | ▼                                                                                                                                                                                                                                                                                                                                                                                                                                                                                                                                                                                                                                                                                                                                                                                                                                                                                                                                  | 4,775.99                                                                                                                                                                                                                                                                                                                                                                                                                                                                                                                                                                                                                                                                                                                                                                                                                                                                                                                                                                                                                                                 | (0.1%)         | N/A                                                                                                                                                                                                                                                                                                                                                                                                                                                                                                                                                                                                                                                                                                                                                                                                                                                                                                                                                                                                                                                                                                                                                                                                                          | N/A                   |
| Kuwait                  | Main Market Index                                                                                                                                                                                                                                                                                               | <b>A</b>                                                                                                                                                                                                                                                                                                                                                                                                                                                                                                                                                                                                                                                                                                                                                                                                                                                                                                                           | 4,885.78                                                                                                                                                                                                                                                                                                                                                                                                                                                                                                                                                                                                                                                                                                                                                                                                                                                                                                                                                                                                                                                 | 0.4%           | N/A                                                                                                                                                                                                                                                                                                                                                                                                                                                                                                                                                                                                                                                                                                                                                                                                                                                                                                                                                                                                                                                                                                                                                                                                                          | N/A                   |
| Kuwait                  | All Share Index                                                                                                                                                                                                                                                                                                 | <b>A</b>                                                                                                                                                                                                                                                                                                                                                                                                                                                                                                                                                                                                                                                                                                                                                                                                                                                                                                                           | 4,815.46                                                                                                                                                                                                                                                                                                                                                                                                                                                                                                                                                                                                                                                                                                                                                                                                                                                                                                                                                                                                                                                 | 0.1%           | N/A                                                                                                                                                                                                                                                                                                                                                                                                                                                                                                                                                                                                                                                                                                                                                                                                                                                                                                                                                                                                                                                                                                                                                                                                                          | N/A                   |
| Saudi Arabia            | TADAWUL All Share Index                                                                                                                                                                                                                                                                                         | •                                                                                                                                                                                                                                                                                                                                                                                                                                                                                                                                                                                                                                                                                                                                                                                                                                                                                                                                  | 7,958.47                                                                                                                                                                                                                                                                                                                                                                                                                                                                                                                                                                                                                                                                                                                                                                                                                                                                                                                                                                                                                                                 | (1.0%)         | 10.1%                                                                                                                                                                                                                                                                                                                                                                                                                                                                                                                                                                                                                                                                                                                                                                                                                                                                                                                                                                                                                                                                                                                                                                                                                        | 0.2%                  |
| UAE - Dubai             | DFM General Index                                                                                                                                                                                                                                                                                               | •                                                                                                                                                                                                                                                                                                                                                                                                                                                                                                                                                                                                                                                                                                                                                                                                                                                                                                                                  | 2,931.59                                                                                                                                                                                                                                                                                                                                                                                                                                                                                                                                                                                                                                                                                                                                                                                                                                                                                                                                                                                                                                                 | (0.2%)         | (13.0%)                                                                                                                                                                                                                                                                                                                                                                                                                                                                                                                                                                                                                                                                                                                                                                                                                                                                                                                                                                                                                                                                                                                                                                                                                      | (4.6%)                |
| UAE - Nasdaq Dubai      | FTSE NASDAQ Dubai UAE 20 Index                                                                                                                                                                                                                                                                                  | <b>A</b>                                                                                                                                                                                                                                                                                                                                                                                                                                                                                                                                                                                                                                                                                                                                                                                                                                                                                                                           | 3,112.81                                                                                                                                                                                                                                                                                                                                                                                                                                                                                                                                                                                                                                                                                                                                                                                                                                                                                                                                                                                                                                                 | 0.1%           | (6.5%)                                                                                                                                                                                                                                                                                                                                                                                                                                                                                                                                                                                                                                                                                                                                                                                                                                                                                                                                                                                                                                                                                                                                                                                                                       | (0.2%)                |
| UAE - Abu Dhabi         | ADX General Index                                                                                                                                                                                                                                                                                               | •                                                                                                                                                                                                                                                                                                                                                                                                                                                                                                                                                                                                                                                                                                                                                                                                                                                                                                                                  | 4,467.43                                                                                                                                                                                                                                                                                                                                                                                                                                                                                                                                                                                                                                                                                                                                                                                                                                                                                                                                                                                                                                                 | (0.1%)         | 1.6%                                                                                                                                                                                                                                                                                                                                                                                                                                                                                                                                                                                                                                                                                                                                                                                                                                                                                                                                                                                                                                                                                                                                                                                                                         | (3.3%)                |
| Qatar                   | QE 20 Index                                                                                                                                                                                                                                                                                                     | <b>A</b>                                                                                                                                                                                                                                                                                                                                                                                                                                                                                                                                                                                                                                                                                                                                                                                                                                                                                                                           | 8,950.60                                                                                                                                                                                                                                                                                                                                                                                                                                                                                                                                                                                                                                                                                                                                                                                                                                                                                                                                                                                                                                                 | 0.3%           | 5.0%                                                                                                                                                                                                                                                                                                                                                                                                                                                                                                                                                                                                                                                                                                                                                                                                                                                                                                                                                                                                                                                                                                                                                                                                                         | (18.3%)               |
| Bahrain                 | Bahrain All Share                                                                                                                                                                                                                                                                                               | •                                                                                                                                                                                                                                                                                                                                                                                                                                                                                                                                                                                                                                                                                                                                                                                                                                                                                                                                  | 1,272.92                                                                                                                                                                                                                                                                                                                                                                                                                                                                                                                                                                                                                                                                                                                                                                                                                                                                                                                                                                                                                                                 | (0.1%)         | (4.4%)                                                                                                                                                                                                                                                                                                                                                                                                                                                                                                                                                                                                                                                                                                                                                                                                                                                                                                                                                                                                                                                                                                                                                                                                                       | 9.1%                  |
| Oman                    | MSM 30 Index                                                                                                                                                                                                                                                                                                    | •                                                                                                                                                                                                                                                                                                                                                                                                                                                                                                                                                                                                                                                                                                                                                                                                                                                                                                                                  | 4,653.78                                                                                                                                                                                                                                                                                                                                                                                                                                                                                                                                                                                                                                                                                                                                                                                                                                                                                                                                                                                                                                                 | (0.7%)         | (8.7%)                                                                                                                                                                                                                                                                                                                                                                                                                                                                                                                                                                                                                                                                                                                                                                                                                                                                                                                                                                                                                                                                                                                                                                                                                       | (11.8%)               |
| Egypt                   | EGX 30                                                                                                                                                                                                                                                                                                          | <b>A</b>                                                                                                                                                                                                                                                                                                                                                                                                                                                                                                                                                                                                                                                                                                                                                                                                                                                                                                                           | 16,993.21                                                                                                                                                                                                                                                                                                                                                                                                                                                                                                                                                                                                                                                                                                                                                                                                                                                                                                                                                                                                                                                | 0.0%           | 13.1%                                                                                                                                                                                                                                                                                                                                                                                                                                                                                                                                                                                                                                                                                                                                                                                                                                                                                                                                                                                                                                                                                                                                                                                                                        | 21.7%                 |
|                         | ASE Index                                                                                                                                                                                                                                                                                                       | <b>A</b>                                                                                                                                                                                                                                                                                                                                                                                                                                                                                                                                                                                                                                                                                                                                                                                                                                                                                                                           | 2,139.65                                                                                                                                                                                                                                                                                                                                                                                                                                                                                                                                                                                                                                                                                                                                                                                                                                                                                                                                                                                                                                                 | 0.3%           | 0.6%                                                                                                                                                                                                                                                                                                                                                                                                                                                                                                                                                                                                                                                                                                                                                                                                                                                                                                                                                                                                                                                                                                                                                                                                                         | (2.0%)                |
|                         | Blom Stock Index                                                                                                                                                                                                                                                                                                | <b>A</b>                                                                                                                                                                                                                                                                                                                                                                                                                                                                                                                                                                                                                                                                                                                                                                                                                                                                                                                           | •                                                                                                                                                                                                                                                                                                                                                                                                                                                                                                                                                                                                                                                                                                                                                                                                                                                                                                                                                                                                                                                        |                |                                                                                                                                                                                                                                                                                                                                                                                                                                                                                                                                                                                                                                                                                                                                                                                                                                                                                                                                                                                                                                                                                                                                                                                                                              | (5.3%)                |
|                         | Tunisia Index                                                                                                                                                                                                                                                                                                   | _<br>_                                                                                                                                                                                                                                                                                                                                                                                                                                                                                                                                                                                                                                                                                                                                                                                                                                                                                                                             | •                                                                                                                                                                                                                                                                                                                                                                                                                                                                                                                                                                                                                                                                                                                                                                                                                                                                                                                                                                                                                                                        |                |                                                                                                                                                                                                                                                                                                                                                                                                                                                                                                                                                                                                                                                                                                                                                                                                                                                                                                                                                                                                                                                                                                                                                                                                                              | 14.4%                 |
|                         |                                                                                                                                                                                                                                                                                                                 | <b>V</b>                                                                                                                                                                                                                                                                                                                                                                                                                                                                                                                                                                                                                                                                                                                                                                                                                                                                                                                           | •                                                                                                                                                                                                                                                                                                                                                                                                                                                                                                                                                                                                                                                                                                                                                                                                                                                                                                                                                                                                                                                        |                |                                                                                                                                                                                                                                                                                                                                                                                                                                                                                                                                                                                                                                                                                                                                                                                                                                                                                                                                                                                                                                                                                                                                                                                                                              | 6.4%                  |
|                         |                                                                                                                                                                                                                                                                                                                 |                                                                                                                                                                                                                                                                                                                                                                                                                                                                                                                                                                                                                                                                                                                                                                                                                                                                                                                                    | ,                                                                                                                                                                                                                                                                                                                                                                                                                                                                                                                                                                                                                                                                                                                                                                                                                                                                                                                                                                                                                                                        |                |                                                                                                                                                                                                                                                                                                                                                                                                                                                                                                                                                                                                                                                                                                                                                                                                                                                                                                                                                                                                                                                                                                                                                                                                                              | 269.9%                |
|                         |                                                                                                                                                                                                                                                                                                                 |                                                                                                                                                                                                                                                                                                                                                                                                                                                                                                                                                                                                                                                                                                                                                                                                                                                                                                                                    |                                                                                                                                                                                                                                                                                                                                                                                                                                                                                                                                                                                                                                                                                                                                                                                                                                                                                                                                                                                                                                                          | (5.275)        | (0.070)                                                                                                                                                                                                                                                                                                                                                                                                                                                                                                                                                                                                                                                                                                                                                                                                                                                                                                                                                                                                                                                                                                                                                                                                                      | 203.370               |
|                         |                                                                                                                                                                                                                                                                                                                 | _                                                                                                                                                                                                                                                                                                                                                                                                                                                                                                                                                                                                                                                                                                                                                                                                                                                                                                                                  | 3 153 80                                                                                                                                                                                                                                                                                                                                                                                                                                                                                                                                                                                                                                                                                                                                                                                                                                                                                                                                                                                                                                                 | (0.5%)         | (4.6%)                                                                                                                                                                                                                                                                                                                                                                                                                                                                                                                                                                                                                                                                                                                                                                                                                                                                                                                                                                                                                                                                                                                                                                                                                       | 6.6%                  |
|                         | •                                                                                                                                                                                                                                                                                                               |                                                                                                                                                                                                                                                                                                                                                                                                                                                                                                                                                                                                                                                                                                                                                                                                                                                                                                                                    |                                                                                                                                                                                                                                                                                                                                                                                                                                                                                                                                                                                                                                                                                                                                                                                                                                                                                                                                                                                                                                                          |                |                                                                                                                                                                                                                                                                                                                                                                                                                                                                                                                                                                                                                                                                                                                                                                                                                                                                                                                                                                                                                                                                                                                                                                                                                              | 0.2%                  |
|                         |                                                                                                                                                                                                                                                                                                                 |                                                                                                                                                                                                                                                                                                                                                                                                                                                                                                                                                                                                                                                                                                                                                                                                                                                                                                                                    | •                                                                                                                                                                                                                                                                                                                                                                                                                                                                                                                                                                                                                                                                                                                                                                                                                                                                                                                                                                                                                                                        |                |                                                                                                                                                                                                                                                                                                                                                                                                                                                                                                                                                                                                                                                                                                                                                                                                                                                                                                                                                                                                                                                                                                                                                                                                                              | 27.9%                 |
|                         |                                                                                                                                                                                                                                                                                                                 |                                                                                                                                                                                                                                                                                                                                                                                                                                                                                                                                                                                                                                                                                                                                                                                                                                                                                                                                    | •                                                                                                                                                                                                                                                                                                                                                                                                                                                                                                                                                                                                                                                                                                                                                                                                                                                                                                                                                                                                                                                        |                |                                                                                                                                                                                                                                                                                                                                                                                                                                                                                                                                                                                                                                                                                                                                                                                                                                                                                                                                                                                                                                                                                                                                                                                                                              |                       |
|                         |                                                                                                                                                                                                                                                                                                                 |                                                                                                                                                                                                                                                                                                                                                                                                                                                                                                                                                                                                                                                                                                                                                                                                                                                                                                                                    | •                                                                                                                                                                                                                                                                                                                                                                                                                                                                                                                                                                                                                                                                                                                                                                                                                                                                                                                                                                                                                                                        |                |                                                                                                                                                                                                                                                                                                                                                                                                                                                                                                                                                                                                                                                                                                                                                                                                                                                                                                                                                                                                                                                                                                                                                                                                                              | 26.9%                 |
|                         |                                                                                                                                                                                                                                                                                                                 |                                                                                                                                                                                                                                                                                                                                                                                                                                                                                                                                                                                                                                                                                                                                                                                                                                                                                                                                    | •                                                                                                                                                                                                                                                                                                                                                                                                                                                                                                                                                                                                                                                                                                                                                                                                                                                                                                                                                                                                                                                        |                |                                                                                                                                                                                                                                                                                                                                                                                                                                                                                                                                                                                                                                                                                                                                                                                                                                                                                                                                                                                                                                                                                                                                                                                                                              | 8.1%                  |
|                         |                                                                                                                                                                                                                                                                                                                 |                                                                                                                                                                                                                                                                                                                                                                                                                                                                                                                                                                                                                                                                                                                                                                                                                                                                                                                                    | •                                                                                                                                                                                                                                                                                                                                                                                                                                                                                                                                                                                                                                                                                                                                                                                                                                                                                                                                                                                                                                                        |                |                                                                                                                                                                                                                                                                                                                                                                                                                                                                                                                                                                                                                                                                                                                                                                                                                                                                                                                                                                                                                                                                                                                                                                                                                              | 21.8%                 |
| Taiwan                  | TAIEX Index                                                                                                                                                                                                                                                                                                     |                                                                                                                                                                                                                                                                                                                                                                                                                                                                                                                                                                                                                                                                                                                                                                                                                                                                                                                                    | 10,833.81                                                                                                                                                                                                                                                                                                                                                                                                                                                                                                                                                                                                                                                                                                                                                                                                                                                                                                                                                                                                                                                | (0.6%)         | 1.8%                                                                                                                                                                                                                                                                                                                                                                                                                                                                                                                                                                                                                                                                                                                                                                                                                                                                                                                                                                                                                                                                                                                                                                                                                         | 15.0%                 |
| <b>Global Market</b>    | :S                                                                                                                                                                                                                                                                                                              |                                                                                                                                                                                                                                                                                                                                                                                                                                                                                                                                                                                                                                                                                                                                                                                                                                                                                                                                    |                                                                                                                                                                                                                                                                                                                                                                                                                                                                                                                                                                                                                                                                                                                                                                                                                                                                                                                                                                                                                                                          |                |                                                                                                                                                                                                                                                                                                                                                                                                                                                                                                                                                                                                                                                                                                                                                                                                                                                                                                                                                                                                                                                                                                                                                                                                                              |                       |
| World                   | MSCI World Index                                                                                                                                                                                                                                                                                                | <b>A</b>                                                                                                                                                                                                                                                                                                                                                                                                                                                                                                                                                                                                                                                                                                                                                                                                                                                                                                                           | 2,122.97                                                                                                                                                                                                                                                                                                                                                                                                                                                                                                                                                                                                                                                                                                                                                                                                                                                                                                                                                                                                                                                 | 0.1%           | 0.9%                                                                                                                                                                                                                                                                                                                                                                                                                                                                                                                                                                                                                                                                                                                                                                                                                                                                                                                                                                                                                                                                                                                                                                                                                         | 20.1%                 |
| Asia                    | MSCI Asia Pacific                                                                                                                                                                                                                                                                                               | •                                                                                                                                                                                                                                                                                                                                                                                                                                                                                                                                                                                                                                                                                                                                                                                                                                                                                                                                  | 174.61                                                                                                                                                                                                                                                                                                                                                                                                                                                                                                                                                                                                                                                                                                                                                                                                                                                                                                                                                                                                                                                   | (0.0%)         | 0.5%                                                                                                                                                                                                                                                                                                                                                                                                                                                                                                                                                                                                                                                                                                                                                                                                                                                                                                                                                                                                                                                                                                                                                                                                                         | 28.7%                 |
| Europe                  | DJ Stoxx 600                                                                                                                                                                                                                                                                                                    | <b>A</b>                                                                                                                                                                                                                                                                                                                                                                                                                                                                                                                                                                                                                                                                                                                                                                                                                                                                                                                           | 393.21                                                                                                                                                                                                                                                                                                                                                                                                                                                                                                                                                                                                                                                                                                                                                                                                                                                                                                                                                                                                                                                   | 0.2%           | 1.0%                                                                                                                                                                                                                                                                                                                                                                                                                                                                                                                                                                                                                                                                                                                                                                                                                                                                                                                                                                                                                                                                                                                                                                                                                         | 7.7%                  |
| Europe                  | FTSEurofirst 300                                                                                                                                                                                                                                                                                                | <b>A</b>                                                                                                                                                                                                                                                                                                                                                                                                                                                                                                                                                                                                                                                                                                                                                                                                                                                                                                                           | 1,543.39                                                                                                                                                                                                                                                                                                                                                                                                                                                                                                                                                                                                                                                                                                                                                                                                                                                                                                                                                                                                                                                 | 0.2%           | 0.9%                                                                                                                                                                                                                                                                                                                                                                                                                                                                                                                                                                                                                                                                                                                                                                                                                                                                                                                                                                                                                                                                                                                                                                                                                         | 7.1%                  |
| <b>Emerging Markets</b> | MSCI EM Index                                                                                                                                                                                                                                                                                                   | <b>A</b>                                                                                                                                                                                                                                                                                                                                                                                                                                                                                                                                                                                                                                                                                                                                                                                                                                                                                                                           | 1,155.10                                                                                                                                                                                                                                                                                                                                                                                                                                                                                                                                                                                                                                                                                                                                                                                                                                                                                                                                                                                                                                                 | 0.4%           | (0.3%)                                                                                                                                                                                                                                                                                                                                                                                                                                                                                                                                                                                                                                                                                                                                                                                                                                                                                                                                                                                                                                                                                                                                                                                                                       | 34.3%                 |
| U.S.A                   | S&P 500                                                                                                                                                                                                                                                                                                         | <b>A</b>                                                                                                                                                                                                                                                                                                                                                                                                                                                                                                                                                                                                                                                                                                                                                                                                                                                                                                                           | 2,722.46                                                                                                                                                                                                                                                                                                                                                                                                                                                                                                                                                                                                                                                                                                                                                                                                                                                                                                                                                                                                                                                 | 0.4%           | 1.8%                                                                                                                                                                                                                                                                                                                                                                                                                                                                                                                                                                                                                                                                                                                                                                                                                                                                                                                                                                                                                                                                                                                                                                                                                         | 19.4%                 |
| U.S.A                   | DJIA                                                                                                                                                                                                                                                                                                            | <b>A</b>                                                                                                                                                                                                                                                                                                                                                                                                                                                                                                                                                                                                                                                                                                                                                                                                                                                                                                                           | 24,768.93                                                                                                                                                                                                                                                                                                                                                                                                                                                                                                                                                                                                                                                                                                                                                                                                                                                                                                                                                                                                                                                | 0.3%           | 0.2%                                                                                                                                                                                                                                                                                                                                                                                                                                                                                                                                                                                                                                                                                                                                                                                                                                                                                                                                                                                                                                                                                                                                                                                                                         | 25.1%                 |
| U.S.A                   | NASDAQ Composite                                                                                                                                                                                                                                                                                                | <b>A</b>                                                                                                                                                                                                                                                                                                                                                                                                                                                                                                                                                                                                                                                                                                                                                                                                                                                                                                                           | 7,398.30                                                                                                                                                                                                                                                                                                                                                                                                                                                                                                                                                                                                                                                                                                                                                                                                                                                                                                                                                                                                                                                 | 0.6%           | 7.2%                                                                                                                                                                                                                                                                                                                                                                                                                                                                                                                                                                                                                                                                                                                                                                                                                                                                                                                                                                                                                                                                                                                                                                                                                         | 28.2%                 |
| UK                      | FTSE 100                                                                                                                                                                                                                                                                                                        | <b>A</b>                                                                                                                                                                                                                                                                                                                                                                                                                                                                                                                                                                                                                                                                                                                                                                                                                                                                                                                           | 7,734.20                                                                                                                                                                                                                                                                                                                                                                                                                                                                                                                                                                                                                                                                                                                                                                                                                                                                                                                                                                                                                                                 | 0.2%           | 0.6%                                                                                                                                                                                                                                                                                                                                                                                                                                                                                                                                                                                                                                                                                                                                                                                                                                                                                                                                                                                                                                                                                                                                                                                                                         | 7.6%                  |
| Germany                 | DAX                                                                                                                                                                                                                                                                                                             | <b>A</b>                                                                                                                                                                                                                                                                                                                                                                                                                                                                                                                                                                                                                                                                                                                                                                                                                                                                                                                           | 12,996.33                                                                                                                                                                                                                                                                                                                                                                                                                                                                                                                                                                                                                                                                                                                                                                                                                                                                                                                                                                                                                                                | 0.2%           | 0.6%                                                                                                                                                                                                                                                                                                                                                                                                                                                                                                                                                                                                                                                                                                                                                                                                                                                                                                                                                                                                                                                                                                                                                                                                                         | 12.5%                 |
| Japan                   | NIKKEI 225                                                                                                                                                                                                                                                                                                      | <b>A</b>                                                                                                                                                                                                                                                                                                                                                                                                                                                                                                                                                                                                                                                                                                                                                                                                                                                                                                                           | 22,838.37                                                                                                                                                                                                                                                                                                                                                                                                                                                                                                                                                                                                                                                                                                                                                                                                                                                                                                                                                                                                                                                | 0.5%           | 0.3%                                                                                                                                                                                                                                                                                                                                                                                                                                                                                                                                                                                                                                                                                                                                                                                                                                                                                                                                                                                                                                                                                                                                                                                                                         | 19.1%                 |
| Hong Kong               | HANG SENG INDEX                                                                                                                                                                                                                                                                                                 | •                                                                                                                                                                                                                                                                                                                                                                                                                                                                                                                                                                                                                                                                                                                                                                                                                                                                                                                                  | 30,996.61                                                                                                                                                                                                                                                                                                                                                                                                                                                                                                                                                                                                                                                                                                                                                                                                                                                                                                                                                                                                                                                | (0.4%)         | 3.6%                                                                                                                                                                                                                                                                                                                                                                                                                                                                                                                                                                                                                                                                                                                                                                                                                                                                                                                                                                                                                                                                                                                                                                                                                         | 36.0%                 |
| Commodities             |                                                                                                                                                                                                                                                                                                                 |                                                                                                                                                                                                                                                                                                                                                                                                                                                                                                                                                                                                                                                                                                                                                                                                                                                                                                                                    |                                                                                                                                                                                                                                                                                                                                                                                                                                                                                                                                                                                                                                                                                                                                                                                                                                                                                                                                                                                                                                                          |                |                                                                                                                                                                                                                                                                                                                                                                                                                                                                                                                                                                                                                                                                                                                                                                                                                                                                                                                                                                                                                                                                                                                                                                                                                              |                       |
| Oil                     | OPEC Crude                                                                                                                                                                                                                                                                                                      | <u> </u>                                                                                                                                                                                                                                                                                                                                                                                                                                                                                                                                                                                                                                                                                                                                                                                                                                                                                                                           | 75.47                                                                                                                                                                                                                                                                                                                                                                                                                                                                                                                                                                                                                                                                                                                                                                                                                                                                                                                                                                                                                                                    | 1.7%           | 17.1%                                                                                                                                                                                                                                                                                                                                                                                                                                                                                                                                                                                                                                                                                                                                                                                                                                                                                                                                                                                                                                                                                                                                                                                                                        | 16.6%                 |
| Oil                     | Brent                                                                                                                                                                                                                                                                                                           | •                                                                                                                                                                                                                                                                                                                                                                                                                                                                                                                                                                                                                                                                                                                                                                                                                                                                                                                                  | 79.40                                                                                                                                                                                                                                                                                                                                                                                                                                                                                                                                                                                                                                                                                                                                                                                                                                                                                                                                                                                                                                                    | 0.2%           | 18.7%                                                                                                                                                                                                                                                                                                                                                                                                                                                                                                                                                                                                                                                                                                                                                                                                                                                                                                                                                                                                                                                                                                                                                                                                                        | 14.2%                 |
| Oil                     | Kuwait                                                                                                                                                                                                                                                                                                          | =                                                                                                                                                                                                                                                                                                                                                                                                                                                                                                                                                                                                                                                                                                                                                                                                                                                                                                                                  | 72.99                                                                                                                                                                                                                                                                                                                                                                                                                                                                                                                                                                                                                                                                                                                                                                                                                                                                                                                                                                                                                                                    | 0.0%           | 15.2%                                                                                                                                                                                                                                                                                                                                                                                                                                                                                                                                                                                                                                                                                                                                                                                                                                                                                                                                                                                                                                                                                                                                                                                                                        | 18.8%                 |
| Natural Gas             | NYMEX Natural Gas (USD/MMBtu)                                                                                                                                                                                                                                                                                   | <b>V</b>                                                                                                                                                                                                                                                                                                                                                                                                                                                                                                                                                                                                                                                                                                                                                                                                                                                                                                                           | 2.81                                                                                                                                                                                                                                                                                                                                                                                                                                                                                                                                                                                                                                                                                                                                                                                                                                                                                                                                                                                                                                                     | (0.0%)         | 1.5%                                                                                                                                                                                                                                                                                                                                                                                                                                                                                                                                                                                                                                                                                                                                                                                                                                                                                                                                                                                                                                                                                                                                                                                                                         | (20.8%)               |
|                         |                                                                                                                                                                                                                                                                                                                 | •                                                                                                                                                                                                                                                                                                                                                                                                                                                                                                                                                                                                                                                                                                                                                                                                                                                                                                                                  |                                                                                                                                                                                                                                                                                                                                                                                                                                                                                                                                                                                                                                                                                                                                                                                                                                                                                                                                                                                                                                                          | (0.0.0)        | ,                                                                                                                                                                                                                                                                                                                                                                                                                                                                                                                                                                                                                                                                                                                                                                                                                                                                                                                                                                                                                                                                                                                                                                                                                            | (20.070)              |
|                         | MENA Countri Kuwait Kuwait Kuwait Saudi Arabia UAE - Dubai UAE - Nasdaq Dubai UAE - Abu Dhabi Qatar Bahrain Oman Egypt Jordan Lebanon Tunisia Morocco Syria Emerging Mar China Russia India Brazil Mexico Korea Taiwan Global Market World Asia Europe Emerging Markets U.S.A U.S.A U.S.A U.S.A U.S.A US.A US.A | Kuwait Premier Market Index Kuwait Main Market Index Kuwait Main Market Index Kuwait All Share Index Saudi Arabia TADAWUL All Share Index UAE - Dubai DFM General Index UAE - Nasdaq Dubai FTSE NASDAQ Dubai UAE 20 Index UAE - Abu Dhabi ADX General Index Qatar QE 20 Index Bahrain Bahrain All Share Oman MSM 30 Index Egypt EGX 30 Jordan ASE Index Lebanon Blom Stock Index Tunisia Tunisia Index Morocco MASI Syria DSE Weighted Index  Emerging Markets China SSE Composite Index Russia RUSSIAN RTS INDEX (\$) India SENSEX Brazil BOVESPA Stock Index Mexico BOLSA Index Korea KOSPI Index Taiwan TAIEX Index  Global Markets World MSCI World Index Asia MSCI Asia Pacific Europe DJ Stoxx 600 Europe FTSEurofirst 300 Emerging Markets MSCI EM Index U.S.A S&P 500 U.S.A DJIA U.S.A NASDAQ Composite UK FTSE 100 Germany DAX Japan NIKKEI 225 Hong Kong HANG SENG INDEX Commodities Oil OPEC Crude Oil Brent Oil Kuwait | MENA Countries         Kuwait       Premier Market Index       Y         Kuwait       Main Market Index       A         Kuwait       All Share Index       A         Saudi Arabia       TADAWUL All Share Index       Y         UAE - Dubai       DFM General Index       Y         UAE - Nasdaq Dubai       FTSE NASDAQ Dubai UAE 20 Index       A         UAE - Abu Dhabi       ADX General Index       Y         Qatar       QE 20 Index       A         Bahrain       Bahrain All Share       Y         Oman       MSM 30 Index       Y         Egypt       EGX 30       A         Jordan       ASE Index       A         Lebanon       Blom Stock Index       A         Morocco       MASI       Y         Syria       DSE Weighted Index       Y         Emerging Markets         China       SSE Composite Index       Y         Russia       RUSSIAN RTS INDEX (\$)       A         India       SENSEX       Y         Brazil       BOVESPA Stock Index       A         Mexico       BOLSA Index       Y         Korea       KOSPI Index       Y | MENA Countries | MENA Countries           Kuwait         Premier Market Index         ▼ 4,775.99         (0.1%)           Kuwait         Main Market Index         ▲ 4,885.78         0.4%           Kuwait         Main Market Index         ▲ 4,885.78         0.4%           Kuwait         All Share Index         ▲ 7,958.47         (1.0%)           Saudi Arabia         TADAWUL All Share Index         ▼ 2,931.59         (0.2%)           UAE - Dubai         DFM General Index         ▼ 2,931.59         (0.2%)           UAE - Abu Dhabi         ADX General Index         ▼ 4,674.33         (0.1%)           Qatar         QE 20 Index         ▲ 8,950.60         0.3%           Bahrain         Bahrain All Share         ▼ 1,272.92         (0.1%)           Oman         MSM 30 Index         ▼ 4,653.78         (0.7%)           Egypt         EGX 30         ▲ 16,993.21         0.0%           Jordan         ASE Index         ▲ 2,139.65         0.3%           Lebanon         Blom Stock Index         ▲ 11,138.53         1.0%           Tunisia         Tunisia Index         ▲ 7,406.21         0.2%           Morocco         MASI         ▼ 12,689.15         (0.6%)           Syria         DSE Weighted Index | MENA Countries   Name |