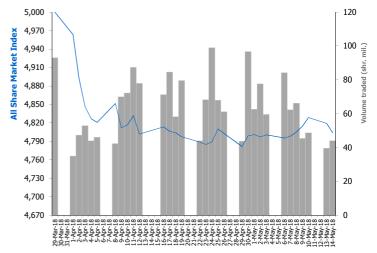

b>A</b> | 0.3%   | 0.6%   | (5.5%)  |
| Technology               | 29.7        | <b>A</b> | 6.7%   | (5.4%) | 1.1%    |

| Market Breadth         |           | 45     | _      | 53     | <b>=</b> 77 |
|------------------------|-----------|--------|--------|--------|-------------|
| Benchmark Return       | Closing   | DTD    | DTD    | MTD    | YTD         |
|                        | Value     | Chg    | % Chg  | % Chg  | % Chg       |
| Premier Market Index   | 4,764.52  | (25.8) | (0.5%) | (0.3%) | N/A         |
| Main Market Index      | 4,874.41  | 3.7    | 0.1%   | 0.8%   | N/A         |
| All Share Market Index | 4,804.04  | (15.3) | (0.3%) | 0.1%   | N/A         |
| Market Cap (KWD Mn)    | 26,986.04 | (82.2) | (0.3%) | 0.0%   | (2.6%)      |

Index Performance relative to Volume



| Market Trading Data and Volatility |         |     |       |          |          |
|------------------------------------|---------|-----|-------|----------|----------|
| Trading Indicators                 | Today's | DTD | DTD   | Average  | Daily    |
|                                    | Value   | Chg | % Chg | YTD 2018 | YTD 2017 |
| Volume (Shrs Mn)                   | 44.0    | 4.4 | 11.2% | 79.9     | 394.7    |
| Value Traded (KWD Mn)              | 7.1     | 0.8 | 12.7% | 12.0     | 35.8     |
| No. of Trades                      | 2,291   | 136 | 6.3%  | 3,278    | 7,509    |

| Today's Most Active by Value | Close | Percent | Value     |
|------------------------------|-------|---------|-----------|
| Today's Most Active by Value | (KWD) | Change  | (KWD)     |
| National Ba