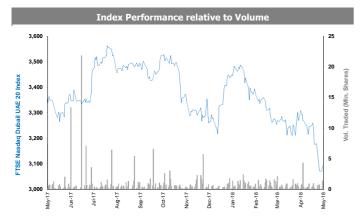

#### **MENA Markets Daily Report**

May 15, 2018

| MENA Countri       | es                                                                                                                                                                                                                                                                                                                                                                                                                                                                                                                                                                                                                                                                                                                                                                                                                                                                                                                                                                                                                                                                                                                                                                                                                                                                                                                                                                                                                                                                                                                                                                                                                                                                                                                                                                                                                                                                                                                                                                                                                                                                                                                             |                                                                                                                                                                                                                                                                                                                                                                                                                                                                                                                                                                                                                                                                                                                                                                                                                                     |                                                                                                                                                                                                                                                                                                                                                                                                                                                                                                                                                                                                                                                                                                                                                                                                                                                                                                                                                                                                                                                                                                                                                                                                                                                                                                                                                                                                                                                                                                                                                                                                                                                                                                                                                                                                                                                                                                                                                                                                                                                                                                                                 |                                                                                                                                                                                                                                                                                                                                                                                                                                                                                                                                                                                                                                                                                                                                                                                                                                                                                                                                                                                                                                                                                                                                                                                   |                                                                                                                                                                                                                                                                                                                                                                                                                                                                                                                                                                                                                                                                                                                                                                                                                                                                                                                                                                                                                                                                                                                                                                                                                                              |                               |
|--------------------|--------------------------------------------------------------------------------------------------------------------------------------------------------------------------------------------------------------------------------------------------------------------------------------------------------------------------------------------------------------------------------------------------------------------------------------------------------------------------------------------------------------------------------------------------------------------------------------------------------------------------------------------------------------------------------------------------------------------------------------------------------------------------------------------------------------------------------------------------------------------------------------------------------------------------------------------------------------------------------------------------------------------------------------------------------------------------------------------------------------------------------------------------------------------------------------------------------------------------------------------------------------------------------------------------------------------------------------------------------------------------------------------------------------------------------------------------------------------------------------------------------------------------------------------------------------------------------------------------------------------------------------------------------------------------------------------------------------------------------------------------------------------------------------------------------------------------------------------------------------------------------------------------------------------------------------------------------------------------------------------------------------------------------------------------------------------------------------------------------------------------------|-------------------------------------------------------------------------------------------------------------------------------------------------------------------------------------------------------------------------------------------------------------------------------------------------------------------------------------------------------------------------------------------------------------------------------------------------------------------------------------------------------------------------------------------------------------------------------------------------------------------------------------------------------------------------------------------------------------------------------------------------------------------------------------------------------------------------------------|---------------------------------------------------------------------------------------------------------------------------------------------------------------------------------------------------------------------------------------------------------------------------------------------------------------------------------------------------------------------------------------------------------------------------------------------------------------------------------------------------------------------------------------------------------------------------------------------------------------------------------------------------------------------------------------------------------------------------------------------------------------------------------------------------------------------------------------------------------------------------------------------------------------------------------------------------------------------------------------------------------------------------------------------------------------------------------------------------------------------------------------------------------------------------------------------------------------------------------------------------------------------------------------------------------------------------------------------------------------------------------------------------------------------------------------------------------------------------------------------------------------------------------------------------------------------------------------------------------------------------------------------------------------------------------------------------------------------------------------------------------------------------------------------------------------------------------------------------------------------------------------------------------------------------------------------------------------------------------------------------------------------------------------------------------------------------------------------------------------------------------|-----------------------------------------------------------------------------------------------------------------------------------------------------------------------------------------------------------------------------------------------------------------------------------------------------------------------------------------------------------------------------------------------------------------------------------------------------------------------------------------------------------------------------------------------------------------------------------------------------------------------------------------------------------------------------------------------------------------------------------------------------------------------------------------------------------------------------------------------------------------------------------------------------------------------------------------------------------------------------------------------------------------------------------------------------------------------------------------------------------------------------------------------------------------------------------|----------------------------------------------------------------------------------------------------------------------------------------------------------------------------------------------------------------------------------------------------------------------------------------------------------------------------------------------------------------------------------------------------------------------------------------------------------------------------------------------------------------------------------------------------------------------------------------------------------------------------------------------------------------------------------------------------------------------------------------------------------------------------------------------------------------------------------------------------------------------------------------------------------------------------------------------------------------------------------------------------------------------------------------------------------------------------------------------------------------------------------------------------------------------------------------------------------------------------------------------|-------------------------------|
|                    |                                                                                                                                                                                                                                                                                                                                                                                                                                                                                                                                                                                                                                                                                                                                                                                                                                                                                                                                                                                                                                                                                                                                                                                                                                                                                                                                                                                                                                                                                                                                                                                                                                                                                                                                                                                                                                                                                                                                                                                                                                                                                                                                |                                                                                                                                                                                                                                                                                                                                                                                                                                                                                                                                                                                                                                                                                                                                                                                                                                     |                                                                                                                                                                                                                                                                                                                                                                                                                                                                                                                                                                                                                                                                                                                                                                                                                                                                                                                                                                                                                                                                                                                                                                                                                                                                                                                                                                                                                                                                                                                                                                                                                                                                                                                                                                                                                                                                                                                                                                                                                                                                                                                                 |                                                                                                                                                                                                                                                                                                                                                                                                                                                                                                                                                                                                                                                                                                                                                                                                                                                                                                                                                                                                                                                                                                                                                                                   |                                                                                                                                                                                                                                                                                                                                                                                                                                                                                                                                                                                                                                                                                                                                                                                                                                                                                                                                                                                                                                                                                                                                                                                                                                              |                               |
| Kuwait             | Premier Market Index                                                                                                                                                                                                                                                                                                                                                                                                                                                                                                                                                                                                                                                                                                                                                                                                                                                                                                                                                                                                                                                                                                                                                                                                                                                                                                                                                                                                                                                                                                                                                                                                                                                                                                                                                                                                                                                                                                                                                                                                                                                                                                           | ▼                                                                                                                                                                                                                                                                                                                                                                                                                                                                                                                                                                                                                                                                                                                                                                                                                                   | 4,764.52                                                                                                                                                                                                                                                                                                                                                                                                                                                                                                                                                                                                                                                                                                                                                                                                                                                                                                                                                                                                                                                                                                                                                                                                                                                                                                                                                                                                                                                                                                                                                                                                                                                                                                                                                                                                                                                                                                                                                                                                                                                                                                                        | (0.5%)                                                                                                                                                                                                                                                                                                                                                                                                                                                                                                                                                                                                                                                                                                                                                                                                                                                                                                                                                                                                                                                                                                                                                                            | N/A                                                                                                                                                                                                                                                                                                                                                                                                                                                                                                                                                                                                                                                                                                                                                                                                                                                                                                                                                                                                                                                                                                                                                                                                                                          | N/A                           |
| Kuwait             | Main Market Index                                                                                                                                                                                                                                                                                                                                                                                                                                                                                                                                                                                                                                                                                                                                                                                                                                                                                                                                                                                                                                                                                                                                                                                                                                                                                                                                                                                                                                                                                                                                                                                                                                                                                                                                                                                                                                                                                                                                                                                                                                                                                                              | <b>A</b>                                                                                                                                                                                                                                                                                                                                                                                                                                                                                                                                                                                                                                                                                                                                                                                                                            | 4,874.41                                                                                                                                                                                                                                                                                                                                                                                                                                                                                                                                                                                                                                                                                                                                                                                                                                                                                                                                                                                                                                                                                                                                                                                                                                                                                                                                                                                                                                                                                                                                                                                                                                                                                                                                                                                                                                                                                                                                                                                                                                                                                                                        | 0.1%                                                                                                                                                                                                                                                                                                                                                                                                                                                                                                                                                                                                                                                                                                                                                                                                                                                                                                                                                                                                                                                                                                                                                                              | N/A                                                                                                                                                                                                                                                                                                                                                                                                                                                                                                                                                                                                                                                                                                                                                                                                                                                                                                                                                                                                                                                                                                                                                                                                                                          | N/A                           |
| Kuwait             | All Share Index                                                                                                                                                                                                                                                                                                                                                                                                                                                                                                                                                                                                                                                                                                                                                                                                                                                                                                                                                                                                                                                                                                                                                                                                                                                                                                                                                                                                                                                                                                                                                                                                                                                                                                                                                                                                                                                                                                                                                                                                                                                                                                                | •                                                                                                                                                                                                                                                                                                                                                                                                                                                                                                                                                                                                                                                                                                                                                                                                                                   | 4,804.04                                                                                                                                                                                                                                                                                                                                                                                                                                                                                                                                                                                                                                                                                                                                                                                                                                                                                                                                                                                                                                                                                                                                                                                                                                                                                                                                                                                                                                                                                                                                                                                                                                                                                                                                                                                                                                                                                                                                                                                                                                                                                                                        | (0.3%)                                                                                                                                                                                                                                                                                                                                                                                                                                                                                                                                                                                                                                                                                                                                                                                                                                                                                                                                                                                                                                                                                                                                                                            | N/A                                                                                                                                                                                                                                                                                                                                                                                                                                                                                                                                                                                                                                                                                                                                                                                                                                                                                                                                                                                                                                                                                                                                                                                                                                          | N/A                           |
| Saudi Arabia       | TADAWUL All Share Index                                                                                                                                                                                                                                                                                                                                                                                                                                                                                                                                                                                                                                                                                                                                                                                                                                                                                                                                                                                                                                                                                                                                                                                                                                                                                                                                                                                                                                                                                                                                                                                                                                                                                                                                                                                                                                                                                                                                                                                                                                                                                                        | <b>A</b>                                                                                                                                                                                                                                                                                                                                                                                                                                                                                                                                                                                                                                                                                                                                                                                                                            | 8,070.69                                                                                                                                                                                                                                                                                                                                                                                                                                                                                                                                                                                                                                                                                                                                                                                                                                                                                                                                                                                                                                                                                                                                                                                                                                                                                                                                                                                                                                                                                                                                                                                                                                                                                                                                                                                                                                                                                                                                                                                                                                                                                                                        | 0.6%                                                                                                                                                                                                                                                                                                                                                                                                                                                                                                                                                                                                                                                                                                                                                                                                                                                                                                                                                                                                                                                                                                                                                                              | 11.7%                                                                                                                                                                                                                                                                                                                                                                                                                                                                                                                                                                                                                                                                                                                                                                                                                                                                                                                                                                                                                                                                                                                                                                                                                                        | 0.2%                          |
| UAE - Dubai        | DFM General Index                                                                                                                                                                                                                                                                                                                                                                                                                                                                                                                                                                                                                                                                                                                                                                                                                                                                                                                                                                                                                                                                                                                                                                                                                                                                                                                                                                                                                                                                                                                                                                                                                                                                                                                                                                                                                                                                                                                                                                                                                                                                                                              | <b>A</b>                                                                                                                                                                                                                                                                                                                                                                                                                                                                                                                                                                                                                                                                                                                                                                                                                            | 2,905.03                                                                                                                                                                                                                                                                                                                                                                                                                                                                                                                                                                                                                                                                                                                                                                                                                                                                                                                                                                                                                                                                                                                                                                                                                                                                                                                                                                                                                                                                                                                                                                                                                                                                                                                                                                                                                                                                                                                                                                                                                                                                                                                        | 0.4%                                                                                                                                                                                                                                                                                                                                                                                                                                                                                                                                                                                                                                                                                                                                                                                                                                                                                                                                                                                                                                                                                                                                                                              | (13.8%)                                                                                                                                                                                                                                                                                                                                                                                                                                                                                                                                                                                                                                                                                                                                                                                                                                                                                                                                                                                                                                                                                                                                                                                                                                      | (4.6%)                        |
| UAE - Nasdaq Dubai | FTSE NASDAQ Dubai UAE 20 Index                                                                                                                                                                                                                                                                                                                                                                                                                                                                                                                                                                                                                                                                                                                                                                                                                                                                                                                                                                                                                                                                                                                                                                                                                                                                                                                                                                                                                                                                                                                                                                                                                                                                                                                                                                                                                                                                                                                                                                                                                                                                                                 | <b>A</b>                                                                                                                                                                                                                                                                                                                                                                                                                                                                                                                                                                                                                                                                                                                                                                                                                            | 3,091.51                                                                                                                                                                                                                                                                                                                                                                                                                                                                                                                                                                                                                                                                                                                                                                                                                                                                                                                                                                                                                                                                                                                                                                                                                                                                                                                                                                                                                                                                                                                                                                                                                                                                                                                                                                                                                                                                                                                                                                                                                                                                                                                        | 0.7%                                                                                                                                                                                                                                                                                                                                                                                                                                                                                                                                                                                                                                                                                                                                                                                                                                                                                                                                                                                                                                                                                                                                                                              | (7.1%)                                                                                                                                                                                                                                                                                                                                                                                                                                                                                                                                                                                                                                                                                                                                                                                                                                                                                                                                                                                                                                                                                                                                                                                                                                       | (0.2%)                        |
| UAE - Abu Dhabi    | ADX General Index                                                                                                                                                                                                                                                                                                                                                                                                                                                                                                                                                                                                                                                                                                                                                                                                                                                                                                                                                                                                                                                                                                                                                                                                                                                                                                                                                                                                                                                                                                                                                                                                                                                                                                                                                                                                                                                                                                                                                                                                                                                                                                              | <b>A</b>                                                                                                                                                                                                                                                                                                                                                                                                                                                                                                                                                                                                                                                                                                                                                                                                                            | 4,446.81                                                                                                                                                                                                                                                                                                                                                                                                                                                                                                                                                                                                                                                                                                                                                                                                                                                                                                                                                                                                                                                                                                                                                                                                                                                                                                                                                                                                                                                                                                                                                                                                                                                                                                                                                                                                                                                                                                                                                                                                                                                                                                                        | 0.5%                                                                                                                                                                                                                                                                                                                                                                                                                                                                                                                                                                                                                                                                                                                                                                                                                                                                                                                                                                                                                                                                                                                                                                              | 1.1%                                                                                                                                                                                                                                                                                                                                                                                                                                                                                                                                                                                                                                                                                                                                                                                                                                                                                                                                                                                                                                                                                                                                                                                                                                         | (3.3%)                        |
| Qatar              | QE 20 Index                                                                                                                                                                                                                                                                                                                                                                                                                                                                                                                                                                                                                                                                                                                                                                                                                                                                                                                                                                                                                                                                                                                                                                                                                                                                                                                                                                                                                                                                                                                                                                                                                                                                                                                                                                                                                                                                                                                                                                                                                                                                                                                    | <b>A</b>                                                                                                                                                                                                                                                                                                                                                                                                                                                                                                                                                                                                                                                                                                                                                                                                                            | 8,934.39                                                                                                                                                                                                                                                                                                                                                                                                                                                                                                                                                                                                                                                                                                                                                                                                                                                                                                                                                                                                                                                                                                                                                                                                                                                                                                                                                                                                                                                                                                                                                                                                                                                                                                                                                                                                                                                                                                                                                                                                                                                                                                                        | 1.3%                                                                                                                                                                                                                                                                                                                                                                                                                                                                                                                                                                                                                                                                                                                                                                                                                                                                                                                                                                                                                                                                                                                                                                              | 4.8%                                                                                                                                                                                                                                                                                                                                                                                                                                                                                                                                                                                                                                                                                                                                                                                                                                                                                                                                                                                                                                                                                                                                                                                                                                         | (18.3%)                       |
| Bahrain            | Bahrain All Share                                                                                                                                                                                                                                                                                                                                                                                                                                                                                                                                                                                                                                                                                                                                                                                                                                                                                                                                                                                                                                                                                                                                                                                                                                                                                                                                                                                                                                                                                                                                                                                                                                                                                                                                                                                                                                                                                                                                                                                                                                                                                                              | <b>A</b>                                                                                                                                                                                                                                                                                                                                                                                                                                                                                                                                                                                                                                                                                                                                                                                                                            | 1,272.07                                                                                                                                                                                                                                                                                                                                                                                                                                                                                                                                                                                                                                                                                                                                                                                                                                                                                                                                                                                                                                                                                                                                                                                                                                                                                                                                                                                                                                                                                                                                                                                                                                                                                                                                                                                                                                                                                                                                                                                                                                                                                                                        | 0.1%                                                                                                                                                                                                                                                                                                                                                                                                                                                                                                                                                                                                                                                                                                                                                                                                                                                                                                                                                                                                                                                                                                                                                                              | (4.5%)                                                                                                                                                                                                                                                                                                                                                                                                                                                                                                                                                                                                                                                                                                                                                                                                                                                                                                                                                                                                                                                                                                                                                                                                                                       | 9.1%                          |
| Oman               | MSM 30 Index                                                                                                                                                                                                                                                                                                                                                                                                                                                                                                                                                                                                                                                                                                                                                                                                                                                                                                                                                                                                                                                                                                                                                                                                                                                                                                                                                                                                                                                                                                                                                                                                                                                                                                                                                                                                                                                                                                                                                                                                                                                                                                                   | <b>A</b>                                                                                                                                                                                                                                                                                                                                                                                                                                                                                                                                                                                                                                                                                                                                                                                                                            | 4,689.66                                                                                                                                                                                                                                                                                                                                                                                                                                                                                                                                                                                                                                                                                                                                                                                                                                                                                                                                                                                                                                                                                                                                                                                                                                                                                                                                                                                                                                                                                                                                                                                                                                                                                                                                                                                                                                                                                                                                                                                                                                                                                                                        | 0.1%                                                                                                                                                                                                                                                                                                                                                                                                                                                                                                                                                                                                                                                                                                                                                                                                                                                                                                                                                                                                                                                                                                                                                                              | (8.0%)                                                                                                                                                                                                                                                                                                                                                                                                                                                                                                                                                                                                                                                                                                                                                                                                                                                                                                                                                                                                                                                                                                                                                                                                                                       | (11.8%)                       |
| Egypt              | EGX 30                                                                                                                                                                                                                                                                                                                                                                                                                                                                                                                                                                                                                                                                                                                                                                                                                                                                                                                                                                                                                                                                                                                                                                                                                                                                                                                                                                                                                                                                                                                                                                                                                                                                                                                                                                                                                                                                                                                                                                                                                                                                                                                         | •                                                                                                                                                                                                                                                                                                                                                                                                                                                                                                                                                                                                                                                                                                                                                                                                                                   | 16,984.07                                                                                                                                                                                                                                                                                                                                                                                                                                                                                                                                                                                                                                                                                                                                                                                                                                                                                                                                                                                                                                                                                                                                                                                                                                                                                                                                                                                                                                                                                                                                                                                                                                                                                                                                                                                                                                                                                                                                                                                                                                                                                                                       | (1.2%)                                                                                                                                                                                                                                                                                                                                                                                                                                                                                                                                                                                                                                                                                                                                                                                                                                                                                                                                                                                                                                                                                                                                                                            | 13.1%                                                                                                                                                                                                                                                                                                                                                                                                                                                                                                                                                                                                                                                                                                                                                                                                                                                                                                                                                                                                                                                                                                                                                                                                                                        | 21.7%                         |
| Jordan             | ASE Index                                                                                                                                                                                                                                                                                                                                                                                                                                                                                                                                                                                                                                                                                                                                                                                                                                                                                                                                                                                                                                                                                                                                                                                                                                                                                                                                                                                                                                                                                                                                                                                                                                                                                                                                                                                                                                                                                                                                                                                                                                                                                                                      | •                                                                                                                                                                                                                                                                                                                                                                                                                                                                                                                                                                                                                                                                                                                                                                                                                                   | 2,134.14                                                                                                                                                                                                                                                                                                                                                                                                                                                                                                                                                                                                                                                                                                                                                                                                                                                                                                                                                                                                                                                                                                                                                                                                                                                                                                                                                                                                                                                                                                                                                                                                                                                                                                                                                                                                                                                                                                                                                                                                                                                                                                                        | (0.0%)                                                                                                                                                                                                                                                                                                                                                                                                                                                                                                                                                                                                                                                                                                                                                                                                                                                                                                                                                                                                                                                                                                                                                                            | 0.3%                                                                                                                                                                                                                                                                                                                                                                                                                                                                                                                                                                                                                                                                                                                                                                                                                                                                                                                                                                                                                                                                                                                                                                                                                                         | (2.0%)                        |
| Lebanon            | Blom Stock Index                                                                                                                                                                                                                                                                                                                                                                                                                                                                                                                                                                                                                                                                                                                                                                                                                                                                                                                                                                                                                                                                                                                                                                                                                                                                                                                                                                                                                                                                                                                                                                                                                                                                                                                                                                                                                                                                                                                                                                                                                                                                                                               | <b>A</b>                                                                                                                                                                                                                                                                                                                                                                                                                                                                                                                                                                                                                                                                                                                                                                                                                            | 1,133.65                                                                                                                                                                                                                                                                                                                                                                                                                                                                                                                                                                                                                                                                                                                                                                                                                                                                                                                                                                                                                                                                                                                                                                                                                                                                                                                                                                                                                                                                                                                                                                                                                                                                                                                                                                                                                                                                                                                                                                                                                                                                                                                        | 0.0%                                                                                                                                                                                                                                                                                                                                                                                                                                                                                                                                                                                                                                                                                                                                                                                                                                                                                                                                                                                                                                                                                                                                                                              | (1.3%)                                                                                                                                                                                                                                                                                                                                                                                                                                                                                                                                                                                                                                                                                                                                                                                                                                                                                                                                                                                                                                                                                                                                                                                                                                       | (5.3%)                        |
| Tunisia            | Tunisia Index                                                                                                                                                                                                                                                                                                                                                                                                                                                                                                                                                                                                                                                                                                                                                                                                                                                                                                                                                                                                                                                                                                                                                                                                                                                                                                                                                                                                                                                                                                                                                                                                                                                                                                                                                                                                                                                                                                                                                                                                                                                                                                                  | <b>A</b>                                                                                                                                                                                                                                                                                                                                                                                                                                                                                                                                                                                                                                                                                                                                                                                                                            | 7,407.60                                                                                                                                                                                                                                                                                                                                                                                                                                                                                                                                                                                                                                                                                                                                                                                                                                                                                                                                                                                                                                                                                                                                                                                                                                                                                                                                                                                                                                                                                                                                                                                                                                                                                                                                                                                                                                                                                                                                                                                                                                                                                                                        | 0.6%                                                                                                                                                                                                                                                                                                                                                                                                                                                                                                                                                                                                                                                                                                                                                                                                                                                                                                                                                                                                                                                                                                                                                                              | 17.9%                                                                                                                                                                                                                                                                                                                                                                                                                                                                                                                                                                                                                                                                                                                                                                                                                                                                                                                                                                                                                                                                                                                                                                                                                                        | 14.4%                         |
| Morocco            | MASI                                                                                                                                                                                                                                                                                                                                                                                                                                                                                                                                                                                                                                                                                                                                                                                                                                                                                                                                                                                                                                                                                                                                                                                                                                                                                                                                                                                                                                                                                                                                                                                                                                                                                                                                                                                                                                                                                                                                                                                                                                                                                                                           | •                                                                                                                                                                                                                                                                                                                                                                                                                                                                                                                                                                                                                                                                                                                                                                                                                                   | 12,814.08                                                                                                                                                                                                                                                                                                                                                                                                                                                                                                                                                                                                                                                                                                                                                                                                                                                                                                                                                                                                                                                                                                                                                                                                                                                                                                                                                                                                                                                                                                                                                                                                                                                                                                                                                                                                                                                                                                                                                                                                                                                                                                                       | (0.5%)                                                                                                                                                                                                                                                                                                                                                                                                                                                                                                                                                                                                                                                                                                                                                                                                                                                                                                                                                                                                                                                                                                                                                                            | 3.4%                                                                                                                                                                                                                                                                                                                                                                                                                                                                                                                                                                                                                                                                                                                                                                                                                                                                                                                                                                                                                                                                                                                                                                                                                                         | 6.4%                          |
| Syria              | DSE Weighted Index                                                                                                                                                                                                                                                                                                                                                                                                                                                                                                                                                                                                                                                                                                                                                                                                                                                                                                                                                                                                                                                                                                                                                                                                                                                                                                                                                                                                                                                                                                                                                                                                                                                                                                                                                                                                                                                                                                                                                                                                                                                                                                             | •                                                                                                                                                                                                                                                                                                                                                                                                                                                                                                                                                                                                                                                                                                                                                                                                                                   | 5,798.45                                                                                                                                                                                                                                                                                                                                                                                                                                                                                                                                                                                                                                                                                                                                                                                                                                                                                                                                                                                                                                                                                                                                                                                                                                                                                                                                                                                                                                                                                                                                                                                                                                                                                                                                                                                                                                                                                                                                                                                                                                                                                                                        | (0.0%)                                                                                                                                                                                                                                                                                                                                                                                                                                                                                                                                                                                                                                                                                                                                                                                                                                                                                                                                                                                                                                                                                                                                                                            | (3.1%)                                                                                                                                                                                                                                                                                                                                                                                                                                                                                                                                                                                                                                                                                                                                                                                                                                                                                                                                                                                                                                                                                                                                                                                                                                       | 269.9%                        |
| Emerging Mar       | kets                                                                                                                                                                                                                                                                                                                                                                                                                                                                                                                                                                                                                                                                                                                                                                                                                                                                                                                                                                                                                                                                                                                                                                                                                                                                                                                                                                                                                                                                                                                                                                                                                                                                                                                                                                                                                                                                                                                                                                                                                                                                                                                           |                                                                                                                                                                                                                                                                                                                                                                                                                                                                                                                                                                                                                                                                                                                                                                                                                                     |                                                                                                                                                                                                                                                                                                                                                                                                                                                                                                                                                                                                                                                                                                                                                                                                                                                                                                                                                                                                                                                                                                                                                                                                                                                                                                                                                                                                                                                                                                                                                                                                                                                                                                                                                                                                                                                                                                                                                                                                                                                                                                                                 |                                                                                                                                                                                                                                                                                                                                                                                                                                                                                                                                                                                                                                                                                                                                                                                                                                                                                                                                                                                                                                                                                                                                                                                   |                                                                                                                                                                                                                                                                                                                                                                                                                                                                                                                                                                                                                                                                                                                                                                                                                                                                                                                                                                                                                                                                                                                                                                                                                                              |                               |
| China              |                                                                                                                                                                                                                                                                                                                                                                                                                                                                                                                                                                                                                                                                                                                                                                                                                                                                                                                                                                                                                                                                                                                                                                                                                                                                                                                                                                                                                                                                                                                                                                                                                                                                                                                                                                                                                                                                                                                                                                                                                                                                                                                                | ▼                                                                                                                                                                                                                                                                                                                                                                                                                                                                                                                                                                                                                                                                                                                                                                                                                                   | 3,167.16                                                                                                                                                                                                                                                                                                                                                                                                                                                                                                                                                                                                                                                                                                                                                                                                                                                                                                                                                                                                                                                                                                                                                                                                                                                                                                                                                                                                                                                                                                                                                                                                                                                                                                                                                                                                                                                                                                                                                                                                                                                                                                                        | (0.2%)                                                                                                                                                                                                                                                                                                                                                                                                                                                                                                                                                                                                                                                                                                                                                                                                                                                                                                                                                                                                                                                                                                                                                                            | (4.2%)                                                                                                                                                                                                                                                                                                                                                                                                                                                                                                                                                                                                                                                                                                                                                                                                                                                                                                                                                                                                                                                                                                                                                                                                                                       | 6.6%                          |
| Russia             | •                                                                                                                                                                                                                                                                                                                                                                                                                                                                                                                                                                                                                                                                                                                                                                                                                                                                                                                                                                                                                                                                                                                                                                                                                                                                                                                                                                                                                                                                                                                                                                                                                                                                                                                                                                                                                                                                                                                                                                                                                                                                                                                              | <b>A</b>                                                                                                                                                                                                                                                                                                                                                                                                                                                                                                                                                                                                                                                                                                                                                                                                                            | 1,202.56                                                                                                                                                                                                                                                                                                                                                                                                                                                                                                                                                                                                                                                                                                                                                                                                                                                                                                                                                                                                                                                                                                                                                                                                                                                                                                                                                                                                                                                                                                                                                                                                                                                                                                                                                                                                                                                                                                                                                                                                                                                                                                                        | 0.7%                                                                                                                                                                                                                                                                                                                                                                                                                                                                                                                                                                                                                                                                                                                                                                                                                                                                                                                                                                                                                                                                                                                                                                              | 4.2%                                                                                                                                                                                                                                                                                                                                                                                                                                                                                                                                                                                                                                                                                                                                                                                                                                                                                                                                                                                                                                                                                                                                                                                                                                         | 0.2%                          |
| India              |                                                                                                                                                                                                                                                                                                                                                                                                                                                                                                                                                                                                                                                                                                                                                                                                                                                                                                                                                                                                                                                                                                                                                                                                                                                                                                                                                                                                                                                                                                                                                                                                                                                                                                                                                                                                                                                                                                                                                                                                                                                                                                                                | <b>A</b>                                                                                                                                                                                                                                                                                                                                                                                                                                                                                                                                                                                                                                                                                                                                                                                                                            | •                                                                                                                                                                                                                                                                                                                                                                                                                                                                                                                                                                                                                                                                                                                                                                                                                                                                                                                                                                                                                                                                                                                                                                                                                                                                                                                                                                                                                                                                                                                                                                                                                                                                                                                                                                                                                                                                                                                                                                                                                                                                                                                               | 1.1%                                                                                                                                                                                                                                                                                                                                                                                                                                                                                                                                                                                                                                                                                                                                                                                                                                                                                                                                                                                                                                                                                                                                                                              | 5.5%                                                                                                                                                                                                                                                                                                                                                                                                                                                                                                                                                                                                                                                                                                                                                                                                                                                                                                                                                                                                                                                                                                                                                                                                                                         | 27.9%                         |
|                    |                                                                                                                                                                                                                                                                                                                                                                                                                                                                                                                                                                                                                                                                                                                                                                                                                                                                                                                                                                                                                                                                                                                                                                                                                                                                                                                                                                                                                                                                                                                                                                                                                                                                                                                                                                                                                                                                                                                                                                                                                                                                                                                                | <b>A</b>                                                                                                                                                                                                                                                                                                                                                                                                                                                                                                                                                                                                                                                                                                                                                                                                                            | •                                                                                                                                                                                                                                                                                                                                                                                                                                                                                                                                                                                                                                                                                                                                                                                                                                                                                                                                                                                                                                                                                                                                                                                                                                                                                                                                                                                                                                                                                                                                                                                                                                                                                                                                                                                                                                                                                                                                                                                                                                                                                                                               |                                                                                                                                                                                                                                                                                                                                                                                                                                                                                                                                                                                                                                                                                                                                                                                                                                                                                                                                                                                                                                                                                                                                                                                   |                                                                                                                                                                                                                                                                                                                                                                                                                                                                                                                                                                                                                                                                                                                                                                                                                                                                                                                                                                                                                                                                                                                                                                                                                                              | 26.9%                         |
|                    |                                                                                                                                                                                                                                                                                                                                                                                                                                                                                                                                                                                                                                                                                                                                                                                                                                                                                                                                                                                                                                                                                                                                                                                                                                                                                                                                                                                                                                                                                                                                                                                                                                                                                                                                                                                                                                                                                                                                                                                                                                                                                                                                | <b>V</b>                                                                                                                                                                                                                                                                                                                                                                                                                                                                                                                                                                                                                                                                                                                                                                                                                            | •                                                                                                                                                                                                                                                                                                                                                                                                                                                                                                                                                                                                                                                                                                                                                                                                                                                                                                                                                                                                                                                                                                                                                                                                                                                                                                                                                                                                                                                                                                                                                                                                                                                                                                                                                                                                                                                                                                                                                                                                                                                                                                                               |                                                                                                                                                                                                                                                                                                                                                                                                                                                                                                                                                                                                                                                                                                                                                                                                                                                                                                                                                                                                                                                                                                                                                                                   |                                                                                                                                                                                                                                                                                                                                                                                                                                                                                                                                                                                                                                                                                                                                                                                                                                                                                                                                                                                                                                                                                                                                                                                                                                              | 8.1%                          |
|                    |                                                                                                                                                                                                                                                                                                                                                                                                                                                                                                                                                                                                                                                                                                                                                                                                                                                                                                                                                                                                                                                                                                                                                                                                                                                                                                                                                                                                                                                                                                                                                                                                                                                                                                                                                                                                                                                                                                                                                                                                                                                                                                                                | •                                                                                                                                                                                                                                                                                                                                                                                                                                                                                                                                                                                                                                                                                                                                                                                                                                   | •                                                                                                                                                                                                                                                                                                                                                                                                                                                                                                                                                                                                                                                                                                                                                                                                                                                                                                                                                                                                                                                                                                                                                                                                                                                                                                                                                                                                                                                                                                                                                                                                                                                                                                                                                                                                                                                                                                                                                                                                                                                                                                                               |                                                                                                                                                                                                                                                                                                                                                                                                                                                                                                                                                                                                                                                                                                                                                                                                                                                                                                                                                                                                                                                                                                                                                                                   |                                                                                                                                                                                                                                                                                                                                                                                                                                                                                                                                                                                                                                                                                                                                                                                                                                                                                                                                                                                                                                                                                                                                                                                                                                              | 21.8%                         |
|                    |                                                                                                                                                                                                                                                                                                                                                                                                                                                                                                                                                                                                                                                                                                                                                                                                                                                                                                                                                                                                                                                                                                                                                                                                                                                                                                                                                                                                                                                                                                                                                                                                                                                                                                                                                                                                                                                                                                                                                                                                                                                                                                                                | <b>V</b>                                                                                                                                                                                                                                                                                                                                                                                                                                                                                                                                                                                                                                                                                                                                                                                                                            | •                                                                                                                                                                                                                                                                                                                                                                                                                                                                                                                                                                                                                                                                                                                                                                                                                                                                                                                                                                                                                                                                                                                                                                                                                                                                                                                                                                                                                                                                                                                                                                                                                                                                                                                                                                                                                                                                                                                                                                                                                                                                                                                               |                                                                                                                                                                                                                                                                                                                                                                                                                                                                                                                                                                                                                                                                                                                                                                                                                                                                                                                                                                                                                                                                                                                                                                                   |                                                                                                                                                                                                                                                                                                                                                                                                                                                                                                                                                                                                                                                                                                                                                                                                                                                                                                                                                                                                                                                                                                                                                                                                                                              | 15.0%                         |
|                    |                                                                                                                                                                                                                                                                                                                                                                                                                                                                                                                                                                                                                                                                                                                                                                                                                                                                                                                                                                                                                                                                                                                                                                                                                                                                                                                                                                                                                                                                                                                                                                                                                                                                                                                                                                                                                                                                                                                                                                                                                                                                                                                                |                                                                                                                                                                                                                                                                                                                                                                                                                                                                                                                                                                                                                                                                                                                                                                                                                                     | .,                                                                                                                                                                                                                                                                                                                                                                                                                                                                                                                                                                                                                                                                                                                                                                                                                                                                                                                                                                                                                                                                                                                                                                                                                                                                                                                                                                                                                                                                                                                                                                                                                                                                                                                                                                                                                                                                                                                                                                                                                                                                                                                              | (* ** )                                                                                                                                                                                                                                                                                                                                                                                                                                                                                                                                                                                                                                                                                                                                                                                                                                                                                                                                                                                                                                                                                                                                                                           |                                                                                                                                                                                                                                                                                                                                                                                                                                                                                                                                                                                                                                                                                                                                                                                                                                                                                                                                                                                                                                                                                                                                                                                                                                              |                               |
|                    |                                                                                                                                                                                                                                                                                                                                                                                                                                                                                                                                                                                                                                                                                                                                                                                                                                                                                                                                                                                                                                                                                                                                                                                                                                                                                                                                                                                                                                                                                                                                                                                                                                                                                                                                                                                                                                                                                                                                                                                                                                                                                                                                |                                                                                                                                                                                                                                                                                                                                                                                                                                                                                                                                                                                                                                                                                                                                                                                                                                     | 2.426.00                                                                                                                                                                                                                                                                                                                                                                                                                                                                                                                                                                                                                                                                                                                                                                                                                                                                                                                                                                                                                                                                                                                                                                                                                                                                                                                                                                                                                                                                                                                                                                                                                                                                                                                                                                                                                                                                                                                                                                                                                                                                                                                        | 0.20/                                                                                                                                                                                                                                                                                                                                                                                                                                                                                                                                                                                                                                                                                                                                                                                                                                                                                                                                                                                                                                                                                                                                                                             | 4.50/                                                                                                                                                                                                                                                                                                                                                                                                                                                                                                                                                                                                                                                                                                                                                                                                                                                                                                                                                                                                                                                                                                                                                                                                                                        | 20.40/                        |
|                    |                                                                                                                                                                                                                                                                                                                                                                                                                                                                                                                                                                                                                                                                                                                                                                                                                                                                                                                                                                                                                                                                                                                                                                                                                                                                                                                                                                                                                                                                                                                                                                                                                                                                                                                                                                                                                                                                                                                                                                                                                                                                                                                                |                                                                                                                                                                                                                                                                                                                                                                                                                                                                                                                                                                                                                                                                                                                                                                                                                                     | •                                                                                                                                                                                                                                                                                                                                                                                                                                                                                                                                                                                                                                                                                                                                                                                                                                                                                                                                                                                                                                                                                                                                                                                                                                                                                                                                                                                                                                                                                                                                                                                                                                                                                                                                                                                                                                                                                                                                                                                                                                                                                                                               |                                                                                                                                                                                                                                                                                                                                                                                                                                                                                                                                                                                                                                                                                                                                                                                                                                                                                                                                                                                                                                                                                                                                                                                   |                                                                                                                                                                                                                                                                                                                                                                                                                                                                                                                                                                                                                                                                                                                                                                                                                                                                                                                                                                                                                                                                                                                                                                                                                                              | 20.1%                         |
|                    |                                                                                                                                                                                                                                                                                                                                                                                                                                                                                                                                                                                                                                                                                                                                                                                                                                                                                                                                                                                                                                                                                                                                                                                                                                                                                                                                                                                                                                                                                                                                                                                                                                                                                                                                                                                                                                                                                                                                                                                                                                                                                                                                |                                                                                                                                                                                                                                                                                                                                                                                                                                                                                                                                                                                                                                                                                                                                                                                                                                     |                                                                                                                                                                                                                                                                                                                                                                                                                                                                                                                                                                                                                                                                                                                                                                                                                                                                                                                                                                                                                                                                                                                                                                                                                                                                                                                                                                                                                                                                                                                                                                                                                                                                                                                                                                                                                                                                                                                                                                                                                                                                                                                                 |                                                                                                                                                                                                                                                                                                                                                                                                                                                                                                                                                                                                                                                                                                                                                                                                                                                                                                                                                                                                                                                                                                                                                                                   |                                                                                                                                                                                                                                                                                                                                                                                                                                                                                                                                                                                                                                                                                                                                                                                                                                                                                                                                                                                                                                                                                                                                                                                                                                              | 28.7%                         |
|                    |                                                                                                                                                                                                                                                                                                                                                                                                                                                                                                                                                                                                                                                                                                                                                                                                                                                                                                                                                                                                                                                                                                                                                                                                                                                                                                                                                                                                                                                                                                                                                                                                                                                                                                                                                                                                                                                                                                                                                                                                                                                                                                                                | <b>.</b>                                                                                                                                                                                                                                                                                                                                                                                                                                                                                                                                                                                                                                                                                                                                                                                                                            |                                                                                                                                                                                                                                                                                                                                                                                                                                                                                                                                                                                                                                                                                                                                                                                                                                                                                                                                                                                                                                                                                                                                                                                                                                                                                                                                                                                                                                                                                                                                                                                                                                                                                                                                                                                                                                                                                                                                                                                                                                                                                                                                 |                                                                                                                                                                                                                                                                                                                                                                                                                                                                                                                                                                                                                                                                                                                                                                                                                                                                                                                                                                                                                                                                                                                                                                                   |                                                                                                                                                                                                                                                                                                                                                                                                                                                                                                                                                                                                                                                                                                                                                                                                                                                                                                                                                                                                                                                                                                                                                                                                                                              | 7.7%                          |
|                    |                                                                                                                                                                                                                                                                                                                                                                                                                                                                                                                                                                                                                                                                                                                                                                                                                                                                                                                                                                                                                                                                                                                                                                                                                                                                                                                                                                                                                                                                                                                                                                                                                                                                                                                                                                                                                                                                                                                                                                                                                                                                                                                                | •                                                                                                                                                                                                                                                                                                                                                                                                                                                                                                                                                                                                                                                                                                                                                                                                                                   |                                                                                                                                                                                                                                                                                                                                                                                                                                                                                                                                                                                                                                                                                                                                                                                                                                                                                                                                                                                                                                                                                                                                                                                                                                                                                                                                                                                                                                                                                                                                                                                                                                                                                                                                                                                                                                                                                                                                                                                                                                                                                                                                 |                                                                                                                                                                                                                                                                                                                                                                                                                                                                                                                                                                                                                                                                                                                                                                                                                                                                                                                                                                                                                                                                                                                                                                                   |                                                                                                                                                                                                                                                                                                                                                                                                                                                                                                                                                                                                                                                                                                                                                                                                                                                                                                                                                                                                                                                                                                                                                                                                                                              | 7.1%                          |
|                    |                                                                                                                                                                                                                                                                                                                                                                                                                                                                                                                                                                                                                                                                                                                                                                                                                                                                                                                                                                                                                                                                                                                                                                                                                                                                                                                                                                                                                                                                                                                                                                                                                                                                                                                                                                                                                                                                                                                                                                                                                                                                                                                                |                                                                                                                                                                                                                                                                                                                                                                                                                                                                                                                                                                                                                                                                                                                                                                                                                                     |                                                                                                                                                                                                                                                                                                                                                                                                                                                                                                                                                                                                                                                                                                                                                                                                                                                                                                                                                                                                                                                                                                                                                                                                                                                                                                                                                                                                                                                                                                                                                                                                                                                                                                                                                                                                                                                                                                                                                                                                                                                                                                                                 |                                                                                                                                                                                                                                                                                                                                                                                                                                                                                                                                                                                                                                                                                                                                                                                                                                                                                                                                                                                                                                                                                                                                                                                   |                                                                                                                                                                                                                                                                                                                                                                                                                                                                                                                                                                                                                                                                                                                                                                                                                                                                                                                                                                                                                                                                                                                                                                                                                                              | 34.3%                         |
|                    |                                                                                                                                                                                                                                                                                                                                                                                                                                                                                                                                                                                                                                                                                                                                                                                                                                                                                                                                                                                                                                                                                                                                                                                                                                                                                                                                                                                                                                                                                                                                                                                                                                                                                                                                                                                                                                                                                                                                                                                                                                                                                                                                |                                                                                                                                                                                                                                                                                                                                                                                                                                                                                                                                                                                                                                                                                                                                                                                                                                     |                                                                                                                                                                                                                                                                                                                                                                                                                                                                                                                                                                                                                                                                                                                                                                                                                                                                                                                                                                                                                                                                                                                                                                                                                                                                                                                                                                                                                                                                                                                                                                                                                                                                                                                                                                                                                                                                                                                                                                                                                                                                                                                                 |                                                                                                                                                                                                                                                                                                                                                                                                                                                                                                                                                                                                                                                                                                                                                                                                                                                                                                                                                                                                                                                                                                                                                                                   |                                                                                                                                                                                                                                                                                                                                                                                                                                                                                                                                                                                                                                                                                                                                                                                                                                                                                                                                                                                                                                                                                                                                                                                                                                              | 19.4%                         |
|                    |                                                                                                                                                                                                                                                                                                                                                                                                                                                                                                                                                                                                                                                                                                                                                                                                                                                                                                                                                                                                                                                                                                                                                                                                                                                                                                                                                                                                                                                                                                                                                                                                                                                                                                                                                                                                                                                                                                                                                                                                                                                                                                                                |                                                                                                                                                                                                                                                                                                                                                                                                                                                                                                                                                                                                                                                                                                                                                                                                                                     |                                                                                                                                                                                                                                                                                                                                                                                                                                                                                                                                                                                                                                                                                                                                                                                                                                                                                                                                                                                                                                                                                                                                                                                                                                                                                                                                                                                                                                                                                                                                                                                                                                                                                                                                                                                                                                                                                                                                                                                                                                                                                                                                 |                                                                                                                                                                                                                                                                                                                                                                                                                                                                                                                                                                                                                                                                                                                                                                                                                                                                                                                                                                                                                                                                                                                                                                                   |                                                                                                                                                                                                                                                                                                                                                                                                                                                                                                                                                                                                                                                                                                                                                                                                                                                                                                                                                                                                                                                                                                                                                                                                                                              | 25.1%                         |
|                    | ·                                                                                                                                                                                                                                                                                                                                                                                                                                                                                                                                                                                                                                                                                                                                                                                                                                                                                                                                                                                                                                                                                                                                                                                                                                                                                                                                                                                                                                                                                                                                                                                                                                                                                                                                                                                                                                                                                                                                                                                                                                                                                                                              |                                                                                                                                                                                                                                                                                                                                                                                                                                                                                                                                                                                                                                                                                                                                                                                                                                     |                                                                                                                                                                                                                                                                                                                                                                                                                                                                                                                                                                                                                                                                                                                                                                                                                                                                                                                                                                                                                                                                                                                                                                                                                                                                                                                                                                                                                                                                                                                                                                                                                                                                                                                                                                                                                                                                                                                                                                                                                                                                                                                                 |                                                                                                                                                                                                                                                                                                                                                                                                                                                                                                                                                                                                                                                                                                                                                                                                                                                                                                                                                                                                                                                                                                                                                                                   |                                                                                                                                                                                                                                                                                                                                                                                                                                                                                                                                                                                                                                                                                                                                                                                                                                                                                                                                                                                                                                                                                                                                                                                                                                              | 28.2%                         |
|                    |                                                                                                                                                                                                                                                                                                                                                                                                                                                                                                                                                                                                                                                                                                                                                                                                                                                                                                                                                                                                                                                                                                                                                                                                                                                                                                                                                                                                                                                                                                                                                                                                                                                                                                                                                                                                                                                                                                                                                                                                                                                                                                                                |                                                                                                                                                                                                                                                                                                                                                                                                                                                                                                                                                                                                                                                                                                                                                                                                                                     |                                                                                                                                                                                                                                                                                                                                                                                                                                                                                                                                                                                                                                                                                                                                                                                                                                                                                                                                                                                                                                                                                                                                                                                                                                                                                                                                                                                                                                                                                                                                                                                                                                                                                                                                                                                                                                                                                                                                                                                                                                                                                                                                 |                                                                                                                                                                                                                                                                                                                                                                                                                                                                                                                                                                                                                                                                                                                                                                                                                                                                                                                                                                                                                                                                                                                                                                                   |                                                                                                                                                                                                                                                                                                                                                                                                                                                                                                                                                                                                                                                                                                                                                                                                                                                                                                                                                                                                                                                                                                                                                                                                                                              | 7.6%                          |
| ·                  |                                                                                                                                                                                                                                                                                                                                                                                                                                                                                                                                                                                                                                                                                                                                                                                                                                                                                                                                                                                                                                                                                                                                                                                                                                                                                                                                                                                                                                                                                                                                                                                                                                                                                                                                                                                                                                                                                                                                                                                                                                                                                                                                |                                                                                                                                                                                                                                                                                                                                                                                                                                                                                                                                                                                                                                                                                                                                                                                                                                     |                                                                                                                                                                                                                                                                                                                                                                                                                                                                                                                                                                                                                                                                                                                                                                                                                                                                                                                                                                                                                                                                                                                                                                                                                                                                                                                                                                                                                                                                                                                                                                                                                                                                                                                                                                                                                                                                                                                                                                                                                                                                                                                                 |                                                                                                                                                                                                                                                                                                                                                                                                                                                                                                                                                                                                                                                                                                                                                                                                                                                                                                                                                                                                                                                                                                                                                                                   |                                                                                                                                                                                                                                                                                                                                                                                                                                                                                                                                                                                                                                                                                                                                                                                                                                                                                                                                                                                                                                                                                                                                                                                                                                              | 12.5%                         |
|                    |                                                                                                                                                                                                                                                                                                                                                                                                                                                                                                                                                                                                                                                                                                                                                                                                                                                                                                                                                                                                                                                                                                                                                                                                                                                                                                                                                                                                                                                                                                                                                                                                                                                                                                                                                                                                                                                                                                                                                                                                                                                                                                                                |                                                                                                                                                                                                                                                                                                                                                                                                                                                                                                                                                                                                                                                                                                                                                                                                                                     |                                                                                                                                                                                                                                                                                                                                                                                                                                                                                                                                                                                                                                                                                                                                                                                                                                                                                                                                                                                                                                                                                                                                                                                                                                                                                                                                                                                                                                                                                                                                                                                                                                                                                                                                                                                                                                                                                                                                                                                                                                                                                                                                 |                                                                                                                                                                                                                                                                                                                                                                                                                                                                                                                                                                                                                                                                                                                                                                                                                                                                                                                                                                                                                                                                                                                                                                                   |                                                                                                                                                                                                                                                                                                                                                                                                                                                                                                                                                                                                                                                                                                                                                                                                                                                                                                                                                                                                                                                                                                                                                                                                                                              | 19.1%                         |
| Hong Kong          | HANG SENG INDEX                                                                                                                                                                                                                                                                                                                                                                                                                                                                                                                                                                                                                                                                                                                                                                                                                                                                                                                                                                                                                                                                                                                                                                                                                                                                                                                                                                                                                                                                                                                                                                                                                                                                                                                                                                                                                                                                                                                                                                                                                                                                                                                |                                                                                                                                                                                                                                                                                                                                                                                                                                                                                                                                                                                                                                                                                                                                                                                                                                     | 31,256.32                                                                                                                                                                                                                                                                                                                                                                                                                                                                                                                                                                                                                                                                                                                                                                                                                                                                                                                                                                                                                                                                                                                                                                                                                                                                                                                                                                                                                                                                                                                                                                                                                                                                                                                                                                                                                                                                                                                                                                                                                                                                                                                       | (0.9%)                                                                                                                                                                                                                                                                                                                                                                                                                                                                                                                                                                                                                                                                                                                                                                                                                                                                                                                                                                                                                                                                                                                                                                            | 4.5%                                                                                                                                                                                                                                                                                                                                                                                                                                                                                                                                                                                                                                                                                                                                                                                                                                                                                                                                                                                                                                                                                                                                                                                                                                         | 36.0%                         |
| Commodities        |                                                                                                                                                                                                                                                                                                                                                                                                                                                                                                                                                                                                                                                                                                                                                                                                                                                                                                                                                                                                                                                                                                                                                                                                                                                                                                                                                                                                                                                                                                                                                                                                                                                                                                                                                                                                                                                                                                                                                                                                                                                                                                                                |                                                                                                                                                                                                                                                                                                                                                                                                                                                                                                                                                                                                                                                                                                                                                                                                                                     |                                                                                                                                                                                                                                                                                                                                                                                                                                                                                                                                                                                                                                                                                                                                                                                                                                                                                                                                                                                                                                                                                                                                                                                                                                                                                                                                                                                                                                                                                                                                                                                                                                                                                                                                                                                                                                                                                                                                                                                                                                                                                                                                 |                                                                                                                                                                                                                                                                                                                                                                                                                                                                                                                                                                                                                                                                                                                                                                                                                                                                                                                                                                                                                                                                                                                                                                                   |                                                                                                                                                                                                                                                                                                                                                                                                                                                                                                                                                                                                                                                                                                                                                                                                                                                                                                                                                                                                                                                                                                                                                                                                                                              |                               |
| Oil                | OPEC Crude                                                                                                                                                                                                                                                                                                                                                                                                                                                                                                                                                                                                                                                                                                                                                                                                                                                                                                                                                                                                                                                                                                                                                                                                                                                                                                                                                                                                                                                                                                                                                                                                                                                                                                                                                                                                                                                                                                                                                                                                                                                                                                                     | ▼                                                                                                                                                                                                                                                                                                                                                                                                                                                                                                                                                                                                                                                                                                                                                                                                                                   | 74.42                                                                                                                                                                                                                                                                                                                                                                                                                                                                                                                                                                                                                                                                                                                                                                                                                                                                                                                                                                                                                                                                                                                                                                                                                                                                                                                                                                                                                                                                                                                                                                                                                                                                                                                                                                                                                                                                                                                                                                                                                                                                                                                           | (0.1%)                                                                                                                                                                                                                                                                                                                                                                                                                                                                                                                                                                                                                                                                                                                                                                                                                                                                                                                                                                                                                                                                                                                                                                            | 15.4%                                                                                                                                                                                                                                                                                                                                                                                                                                                                                                                                                                                                                                                                                                                                                                                                                                                                                                                                                                                                                                                                                                                                                                                                                                        | 16.6%                         |
| Oil                | Brent                                                                                                                                                                                                                                                                                                                                                                                                                                                                                                                                                                                                                                                                                                                                                                                                                                                                                                                                                                                                                                                                                                                                                                                                                                                                                                                                                                                                                                                                                                                                                                                                                                                                                                                                                                                                                                                                                                                                                                                                                                                                                                                          | <b>A</b>                                                                                                                                                                                                                                                                                                                                                                                                                                                                                                                                                                                                                                                                                                                                                                                                                            | 78.30                                                                                                                                                                                                                                                                                                                                                                                                                                                                                                                                                                                                                                                                                                                                                                                                                                                                                                                                                                                                                                                                                                                                                                                                                                                                                                                                                                                                                                                                                                                                                                                                                                                                                                                                                                                                                                                                                                                                                                                                                                                                                                                           | 0.1%                                                                                                                                                                                                                                                                                                                                                                                                                                                                                                                                                                                                                                                                                                                                                                                                                                                                                                                                                                                                                                                                                                                                                                              | 17.1%                                                                                                                                                                                                                                                                                                                                                                                                                                                                                                                                                                                                                                                                                                                                                                                                                                                                                                                                                                                                                                                                                                                                                                                                                                        | 14.2%                         |
| Oil                | Kuwait                                                                                                                                                                                                                                                                                                                                                                                                                                                                                                                                                                                                                                                                                                                                                                                                                                                                                                                                                                                                                                                                                                                                                                                                                                                                                                                                                                                                                                                                                                                                                                                                                                                                                                                                                                                                                                                                                                                                                                                                                                                                                                                         | <b>A</b>                                                                                                                                                                                                                                                                                                                                                                                                                                                                                                                                                                                                                                                                                                                                                                                                                            | 72.72                                                                                                                                                                                                                                                                                                                                                                                                                                                                                                                                                                                                                                                                                                                                                                                                                                                                                                                                                                                                                                                                                                                                                                                                                                                                                                                                                                                                                                                                                                                                                                                                                                                                                                                                                                                                                                                                                                                                                                                                                                                                                                                           | 5.7%                                                                                                                                                                                                                                                                                                                                                                                                                                                                                                                                                                                                                                                                                                                                                                                                                                                                                                                                                                                                                                                                                                                                                                              | 14.8%                                                                                                                                                                                                                                                                                                                                                                                                                                                                                                                                                                                                                                                                                                                                                                                                                                                                                                                                                                                                                                                                                                                                                                                                                                        | 18.8%                         |
| Natural Gas        | NYMEX Natural Gas (USD/MMBtu)                                                                                                                                                                                                                                                                                                                                                                                                                                                                                                                                                                                                                                                                                                                                                                                                                                                                                                                                                                                                                                                                                                                                                                                                                                                                                                                                                                                                                                                                                                                                                                                                                                                                                                                                                                                                                                                                                                                                                                                                                                                                                                  | •                                                                                                                                                                                                                                                                                                                                                                                                                                                                                                                                                                                                                                                                                                                                                                                                                                   | 2.83                                                                                                                                                                                                                                                                                                                                                                                                                                                                                                                                                                                                                                                                                                                                                                                                                                                                                                                                                                                                                                                                                                                                                                                                                                                                                                                                                                                                                                                                                                                                                                                                                                                                                                                                                                                                                                                                                                                                                                                                                                                                                                                            | (0.4%)                                                                                                                                                                                                                                                                                                                                                                                                                                                                                                                                                                                                                                                                                                                                                                                                                                                                                                                                                                                                                                                                                                                                                                            | 2.1%                                                                                                                                                                                                                                                                                                                                                                                                                                                                                                                                                                                                                                                                                                                                                                                                                                                                                                                                                                                                                                                                                                                                                                                                                                         | (20.8%)                       |
| Gold               | Gold Spot \$/Oz                                                                                                                                                                                                                                                                                                                                                                                                                                                                                                                                                                                                                                                                                                                                                                                                                                                                                                                                                                                                                                                                                                                                                                                                                                                                                                                                                                                                                                                                                                                                                                                                                                                                                                                                                                                                                                                                                                                                                                                                                                                                                                                | •                                                                                                                                                                                                                                                                                                                                                                                                                                                                                                                                                                                                                                                                                                                                                                                                                                   | 1,311.72                                                                                                                                                                                                                                                                                                                                                                                                                                                                                                                                                                                                                                                                                                                                                                                                                                                                                                                                                                                                                                                                                                                                                                                                                                                                                                                                                                                                                                                                                                                                                                                                                                                                                                                                                                                                                                                                                                                                                                                                                                                                                                                        | (0.1%)                                                                                                                                                                                                                                                                                                                                                                                                                                                                                                                                                                                                                                                                                                                                                                                                                                                                                                                                                                                                                                                                                                                                                                            | 0.7%                                                                                                                                                                                                                                                                                                                                                                                                                                                                                                                                                                                                                                                                                                                                                                                                                                                                                                                                                                                                                                                                                                                                                                                                                                         | 13.5%                         |
|                    | UAE - Dubai UAE - Nasdaq Dubai UAE - Abu Dhabi Qatar Bahrain Oman Egypt Jordan Lebanon Tunisia Morocco Syria Emerging Mar China Russia India Brazil Mexico Korea Taiwan Global Market World Asia Europe Europe Emerging Markets U.S.A U.S. | UAE - Dubai DFM General Index UAE - Nasdaq Dubai FTSE NASDAQ Dubai UAE 20 Index UAE - Abu Dhabi ADX General Index Qatar QE 20 Index Bahrain Bahrain All Share Oman MSM 30 Index Egypt EGX 30 Jordan ASE Index Lebanon Blom Stock Index Tunisia Tunisia Index Morocco MASI Syria DSE Weighted Index Emerging Markets China SSE Composite Index Russia RUSSIAN RTS INDEX (\$) India SENSEX Brazil BOVESPA Stock Index Mexico BOLSA Index Korea KOSPI Index Taiwan TAIEX Index  Global Markets World MSCI World Index Asia MSCI Asia Pacific Europe DJ Stoxx 600 Europe FTSEurofirst 300 Emerging Markets MSCI EM Index U.S.A S&P 500 U.S.A DJIA U.S.A NASDAQ Composite UK FTSE 100 Germany DAX Japan NIKKEI 225 Hong Kong HANG SENG INDEX  Commodities Oil OPEC Crude Oil Brent Oil Kuwait Natural Gas NYMEX Natural Gas (USD/MMBetu) | UAE - Dubai DFM General Index A UAE - Nasdaq Dubai FTSE NASDAQ Dubai UAE 20 Index A UAE - Abu Dhabi ADX General Index A Bahrain Bahrain All Share A Oman MSM 30 Index A Egypt EGX 30 Y Jordan ASE Index Y Lebanon Blom Stock Index A Morocco MASI Y Syria DSE Weighted Index Y Emerging Markets China SSE Composite Index Y Russia RUSSIAN RTS INDEX (\$) A India SENSEX A Brazil BOVESPA Stock Index Y Taiwan TAIEX Index Y Taiwan TAIEX Index Y Taiwan TAIEX Index Y CGIobal Markets MSCI EM Index A ASIA MSCI Asia Pacific A Europe DJ Stoxx 600 Y Europe FTSEurofirst 300 Y Emerging Markets MSCI EM Index A U.S.A S&P 500 A U.S.A DJIA A U.S.A NASDAQ Composite A COMMON A COMON A COMMON | UAE - Dubai         DFM General Index         A         2,905.03           UAE - Nasdaq Dubai         FTSE NASDAQ Dubai UAE 20 Index         A         3,091.51           UAE - Abu Dhabi         ADX General Index         A         4,446.81           Qatar         QE 20 Index         A         8,934.39           Bahrain         Bahrain All Share         A         1,272.07           Oman         MSM 30 Index         A         4,689.66           Egypt         EGX 30         Y         16,984.07           Jordan         ASE Index         Y         2,134.14           Lebanon         Blom Stock Index         A         1,133.65           Tunisia         Tunisia Index         A         7,407.60           Morocco         MASI         Y         12,814.08           Syria         DSE Weighted Index         Y         5,798.45           Emerging Markets           China         SSE Composite Index         Y         3,167.16           Russia         RUSSIAN RTS INDEX (S)         A         1,202.56           India         SENSEX         A         35,934.14           Brazil         BOVESPA Stock Index         Y         2,460.88           T | UAE - Dubai         DFM General Index         A         2,905.03         0.4%           UAE - Nasdaq Dubai         FTSE NASDAQ Dubai UAE 20 Index         A         3,091.51         0.7%           UAE - Abu Dhabi         ADX General Index         A         4,446.81         0.5%           Qatar         QE 20 Index         A         8,934.39         1.3%           Bahrain         Bahrain All Share         A         1,272.07         0.1%           Oman         MSM 30 Index         A         4,689.66         0.1%           Egypt         EGX 30         Y         16,984.07         (1.2%)           Jordan         ASE Index         Y         2,134.14         (0.0%)           Lebanon         Blom Stock Index         A         1,133.65         0.0%           Tunisia         Tunisia Index         A         7,407.60         0.6%           Morocco         MASI         Y         12,814.08         (0.5%)           Syria         DSE Weighted Index         Y         3,167.16         (0.0%)           Emerging Markets           China         SSE Composite Index         Y         3,167.16         (0.2%)           Russia         RUSSIAN RTS INDEX (\$)         A <td>UAE - Dubai DFM General Index</td> | UAE - Dubai DFM General Index |