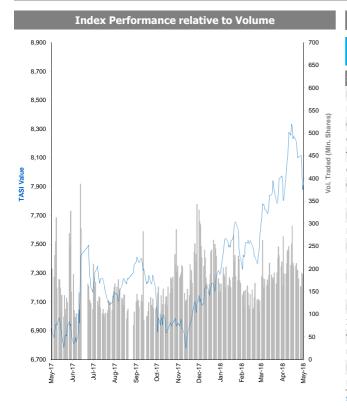

(Shrs Mn)                   | 44.0    | 4.4 | 11.2% | 79.9     | 394.7    |
| Value Traded (KWD Mn)              | 7.1     | 0.8 | 12.7% | 12.0     | 35.8     |
| No. of Trades                      | 2,291   | 136 | 6.3%  | 3,278    | 7,509    |

| Today's Most Active by Value | Close | Percent | Value     |
|------------------------------|-------|---------|-----------|
| Today's Most Active by Value | (KWD) | Change  | (KWD)     |
| National Bank of Kuwait      | 0.737 | (0.1%)  | 1,554,671 |
| Kuwait Finance House         | 0.522 | (0.8%)  | 745,761   |
| National Industries Group    | 0.160 | 0.0%    | 490,770   |
| Zain                         | 0.383 | (0.5%)  | 448,304   |
| Boubyan Petrochemicals Co.   | 0.840 | (0.6%)  | 425,005   |



### Saudi Tadawul Daily Report

May 15, 2018



|                                   | Sector Re               | eturns       |              |              |
|-----------------------------------|-------------------------|--------------|--------------|--------------|
|                                   | Market Cap.<br>(SAR Mn) | DTD<br>% Chg | MTD<br>% Chg | YTD<br>% Chg |
| Saudi Stock Exchange              | 1,914,438               | 0.6%         | (0.8%)       | 13.1%        |
| Energy                            | 32,935                  | 0.1%         | (6.3%)       | 25.9%        |
| Materials                         | 622,710                 | 0.2%         | 0.9%         | 13.1%        |
| Capital Goods                     | 8,740                   | (0.0%)       | (7.5%)       | (4.2%)       |
| Commercial & Professional Svc