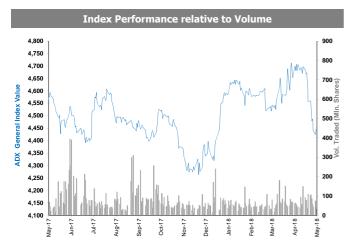

#### **MENA Markets Daily Report**

May 15, 2018

| MENA Countri       | es                                                                                                                                                                                                                                                                                                                                                                                                                                                                                                                                                                                                                                                                                                                                                                                                                                                                                                                                                                                                                                                                                                                                                                                                                                                                                                                                                                                                                                                                                                                                                                                                                                                                                                                                                                                                                                                                                                                                                                                                                                                                                                                             |                                                                                                                                                                                                                                                                                                                                                                                                                                                                                                                                                                                                                                                                                                                                                                                                                                     |                                                                                                                                                                                                                                                                                                                                                                                                                                                                                                                                                                                                                                                                                                                                                                                                                                                                                                                                                                                                                                                                                                                                                                                                                                                                                                                                                                                                                                                                                                                                                                                                                                                                                                                                                                                                                                                                                                                                                                                                                                                                                                                                 |                                                                                                                                                                                                                                                                                                                                                                                                                                                                                                                                                                                                                                                                                                                                                                                                                                                                                                                                                                                                                                                                                                                                                                                   |                                                                                                                                                                                                                                                                                                                                                                                                                                                                                                                                                                                                                                                                                                                                                                                                                                                                                                                                                                                                                                                                                                                                                                                                                                              |                               |
|--------------------|--------------------------------------------------------------------------------------------------------------------------------------------------------------------------------------------------------------------------------------------------------------------------------------------------------------------------------------------------------------------------------------------------------------------------------------------------------------------------------------------------------------------------------------------------------------------------------------------------------------------------------------------------------------------------------------------------------------------------------------------------------------------------------------------------------------------------------------------------------------------------------------------------------------------------------------------------------------------------------------------------------------------------------------------------------------------------------------------------------------------------------------------------------------------------------------------------------------------------------------------------------------------------------------------------------------------------------------------------------------------------------------------------------------------------------------------------------------------------------------------------------------------------------------------------------------------------------------------------------------------------------------------------------------------------------------------------------------------------------------------------------------------------------------------------------------------------------------------------------------------------------------------------------------------------------------------------------------------------------------------------------------------------------------------------------------------------------------------------------------------------------|-------------------------------------------------------------------------------------------------------------------------------------------------------------------------------------------------------------------------------------------------------------------------------------------------------------------------------------------------------------------------------------------------------------------------------------------------------------------------------------------------------------------------------------------------------------------------------------------------------------------------------------------------------------------------------------------------------------------------------------------------------------------------------------------------------------------------------------|---------------------------------------------------------------------------------------------------------------------------------------------------------------------------------------------------------------------------------------------------------------------------------------------------------------------------------------------------------------------------------------------------------------------------------------------------------------------------------------------------------------------------------------------------------------------------------------------------------------------------------------------------------------------------------------------------------------------------------------------------------------------------------------------------------------------------------------------------------------------------------------------------------------------------------------------------------------------------------------------------------------------------------------------------------------------------------------------------------------------------------------------------------------------------------------------------------------------------------------------------------------------------------------------------------------------------------------------------------------------------------------------------------------------------------------------------------------------------------------------------------------------------------------------------------------------------------------------------------------------------------------------------------------------------------------------------------------------------------------------------------------------------------------------------------------------------------------------------------------------------------------------------------------------------------------------------------------------------------------------------------------------------------------------------------------------------------------------------------------------------------|-----------------------------------------------------------------------------------------------------------------------------------------------------------------------------------------------------------------------------------------------------------------------------------------------------------------------------------------------------------------------------------------------------------------------------------------------------------------------------------------------------------------------------------------------------------------------------------------------------------------------------------------------------------------------------------------------------------------------------------------------------------------------------------------------------------------------------------------------------------------------------------------------------------------------------------------------------------------------------------------------------------------------------------------------------------------------------------------------------------------------------------------------------------------------------------|----------------------------------------------------------------------------------------------------------------------------------------------------------------------------------------------------------------------------------------------------------------------------------------------------------------------------------------------------------------------------------------------------------------------------------------------------------------------------------------------------------------------------------------------------------------------------------------------------------------------------------------------------------------------------------------------------------------------------------------------------------------------------------------------------------------------------------------------------------------------------------------------------------------------------------------------------------------------------------------------------------------------------------------------------------------------------------------------------------------------------------------------------------------------------------------------------------------------------------------------|-------------------------------|
|                    |                                                                                                                                                                                                                                                                                                                                                                                                                                                                                                                                                                                                                                                                                                                                                                                                                                                                                                                                                                                                                                                                                                                                                                                                                                                                                                                                                                                                                                                                                                                                                                                                                                                                                                                                                                                                                                                                                                                                                                                                                                                                                                                                |                                                                                                                                                                                                                                                                                                                                                                                                                                                                                                                                                                                                                                                                                                                                                                                                                                     |                                                                                                                                                                                                                                                                                                                                                                                                                                                                                                                                                                                                                                                                                                                                                                                                                                                                                                                                                                                                                                                                                                                                                                                                                                                                                                                                                                                                                                                                                                                                                                                                                                                                                                                                                                                                                                                                                                                                                                                                                                                                                                                                 |                                                                                                                                                                                                                                                                                                                                                                                                                                                                                                                                                                                                                                                                                                                                                                                                                                                                                                                                                                                                                                                                                                                                                                                   |                                                                                                                                                                                                                                                                                                                                                                                                                                                                                                                                                                                                                                                                                                                                                                                                                                                                                                                                                                                                                                                                                                                                                                                                                                              |                               |
| Kuwait             | Premier Market Index                                                                                                                                                                                                                                                                                                                                                                                                                                                                                                                                                                                                                                                                                                                                                                                                                                                                                                                                                                                                                                                                                                                                                                                                                                                                                                                                                                                                                                                                                                                                                                                                                                                                                                                                                                                                                                                                                                                                                                                                                                                                                                           | ▼                                                                                                                                                                                                                                                                                                                                                                                                                                                                                                                                                                                                                                                                                                                                                                                                                                   | 4,764.52                                                                                                                                                                                                                                                                                                                                                                                                                                                                                                                                                                                                                                                                                                                                                                                                                                                                                                                                                                                                                                                                                                                                                                                                                                                                                                                                                                                                                                                                                                                                                                                                                                                                                                                                                                                                                                                                                                                                                                                                                                                                                                                        | (0.5%)                                                                                                                                                                                                                                                                                                                                                                                                                                                                                                                                                                                                                                                                                                                                                                                                                                                                                                                                                                                                                                                                                                                                                                            | N/A                                                                                                                                                                                                                                                                                                                                                                                                                                                                                                                                                                                                                                                                                                                                                                                                                                                                                                                                                                                                                                                                                                                                                                                                                                          | N/A                           |
| Kuwait             | Main Market Index                                                                                                                                                                                                                                                                                                                                                                                                                                                                                                                                                                                                                                                                                                                                                                                                                                                                                                                                                                                                                                                                                                                                                                                                                                                                                                                                                                                                                                                                                                                                                                                                                                                                                                                                                                                                                                                                                                                                                                                                                                                                                                              | <b>A</b>                                                                                                                                                                                                                                                                                                                                                                                                                                                                                                                                                                                                                                                                                                                                                                                                                            | 4,874.41                                                                                                                                                                                                                                                                                                                                                                                                                                                                                                                                                                                                                                                                                                                                                                                                                                                                                                                                                                                                                                                                                                                                                                                                                                                                                                                                                                                                                                                                                                                                                                                                                                                                                                                                                                                                                                                                                                                                                                                                                                                                                                                        | 0.1%                                                                                                                                                                                                                                                                                                                                                                                                                                                                                                                                                                                                                                                                                                                                                                                                                                                                                                                                                                                                                                                                                                                                                                              | N/A                                                                                                                                                                                                                                                                                                                                                                                                                                                                                                                                                                                                                                                                                                                                                                                                                                                                                                                                                                                                                                                                                                                                                                                                                                          | N/A                           |
| Kuwait             | All Share Index                                                                                                                                                                                                                                                                                                                                                                                                                                                                                                                                                                                                                                                                                                                                                                                                                                                                                                                                                                                                                                                                                                                                                                                                                                                                                                                                                                                                                                                                                                                                                                                                                                                                                                                                                                                                                                                                                                                                                                                                                                                                                                                | •                                                                                                                                                                                                                                                                                                                                                                                                                                                                                                                                                                                                                                                                                                                                                                                                                                   | 4,804.04                                                                                                                                                                                                                                                                                                                                                                                                                                                                                                                                                                                                                                                                                                                                                                                                                                                                                                                                                                                                                                                                                                                                                                                                                                                                                                                                                                                                                                                                                                                                                                                                                                                                                                                                                                                                                                                                                                                                                                                                                                                                                                                        | (0.3%)                                                                                                                                                                                                                                                                                                                                                                                                                                                                                                                                                                                                                                                                                                                                                                                                                                                                                                                                                                                                                                                                                                                                                                            | N/A                                                                                                                                                                                                                                                                                                                                                                                                                                                                                                                                                                                                                                                                                                                                                                                                                                                                                                                                                                                                                                                                                                                                                                                                                                          | N/A                           |
| Saudi Arabia       | TADAWUL All Share Index                                                                                                                                                                                                                                                                                                                                                                                                                                                                                                                                                                                                                                                                                                                                                                                                                                                                                                                                                                                                                                                                                                                                                                                                                                                                                                                                                                                                                                                                                                                                                                                                                                                                                                                                                                                                                                                                                                                                                                                                                                                                                                        | <b>A</b>                                                                                                                                                                                                                                                                                                                                                                                                                                                                                                                                                                                                                                                                                                                                                                                                                            | 8,070.69                                                                                                                                                                                                                                                                                                                                                                                                                                                                                                                                                                                                                                                                                                                                                                                                                                                                                                                                                                                                                                                                                                                                                                                                                                                                                                                                                                                                                                                                                                                                                                                                                                                                                                                                                                                                                                                                                                                                                                                                                                                                                                                        | 0.6%                                                                                                                                                                                                                                                                                                                                                                                                                                                                                                                                                                                                                                                                                                                                                                                                                                                                                                                                                                                                                                                                                                                                                                              | 11.7%                                                                                                                                                                                                                                                                                                                                                                                                                                                                                                                                                                                                                                                                                                                                                                                                                                                                                                                                                                                                                                                                                                                                                                                                                                        | 0.2%                          |
| UAE - Dubai        | DFM General Index                                                                                                                                                                                                                                                                                                                                                                                                                                                                                                                                                                                                                                                                                                                                                                                                                                                                                                                                                                                                                                                                                                                                                                                                                                                                                                                                                                                                                                                                                                                                                                                                                                                                                                                                                                                                                                                                                                                                                                                                                                                                                                              | <b>A</b>                                                                                                                                                                                                                                                                                                                                                                                                                                                                                                                                                                                                                                                                                                                                                                                                                            | 2,905.03                                                                                                                                                                                                                                                                                                                                                                                                                                                                                                                                                                                                                                                                                                                                                                                                                                                                                                                                                                                                                                                                                                                                                                                                                                                                                                                                                                                                                                                                                                                                                                                                                                                                                                                                                                                                                                                                                                                                                                                                                                                                                                                        | 0.4%                                                                                                                                                                                                                                                                                                                                                                                                                                                                                                                                                                                                                                                                                                                                                                                                                                                                                                                                                                                                                                                                                                                                                                              | (13.8%)                                                                                                                                                                                                                                                                                                                                                                                                                                                                                                                                                                                                                                                                                                                                                                                                                                                                                                                                                                                                                                                                                                                                                                                                                                      | (4.6%)                        |
| UAE - Nasdaq Dubai | FTSE NASDAQ Dubai UAE 20 Index                                                                                                                                                                                                                                                                                                                                                                                                                                                                                                                                                                                                                                                                                                                                                                                                                                                                                                                                                                                                                                                                                                                                                                                                                                                                                                                                                                                                                                                                                                                                                                                                                                                                                                                                                                                                                                                                                                                                                                                                                                                                                                 | <b>A</b>                                                                                                                                                                                                                                                                                                                                                                                                                                                                                                                                                                                                                                                                                                                                                                                                                            | 3,091.51                                                                                                                                                                                                                                                                                                                                                                                                                                                                                                                                                                                                                                                                                                                                                                                                                                                                                                                                                                                                                                                                                                                                                                                                                                                                                                                                                                                                                                                                                                                                                                                                                                                                                                                                                                                                                                                                                                                                                                                                                                                                                                                        | 0.7%                                                                                                                                                                                                                                                                                                                                                                                                                                                                                                                                                                                                                                                                                                                                                                                                                                                                                                                                                                                                                                                                                                                                                                              | (7.1%)                                                                                                                                                                                                                                                                                                                                                                                                                                                                                                                                                                                                                                                                                                                                                                                                                                                                                                                                                                                                                                                                                                                                                                                                                                       | (0.2%)                        |
| UAE - Abu Dhabi    | ADX General Index                                                                                                                                                                                                                                                                                                                                                                                                                                                                                                                                                                                                                                                                                                                                                                                                                                                                                                                                                                                                                                                                                                                                                                                                                                                                                                                                                                                                                                                                                                                                                                                                                                                                                                                                                                                                                                                                                                                                                                                                                                                                                                              | <b>A</b>                                                                                                                                                                                                                                                                                                                                                                                                                                                                                                                                                                                                                                                                                                                                                                                                                            | 4,446.81                                                                                                                                                                                                                                                                                                                                                                                                                                                                                                                                                                                                                                                                                                                                                                                                                                                                                                                                                                                                                                                                                                                                                                                                                                                                                                                                                                                                                                                                                                                                                                                                                                                                                                                                                                                                                                                                                                                                                                                                                                                                                                                        | 0.5%                                                                                                                                                                                                                                                                                                                                                                                                                                                                                                                                                                                                                                                                                                                                                                                                                                                                                                                                                                                                                                                                                                                                                                              | 1.1%                                                                                                                                                                                                                                                                                                                                                                                                                                                                                                                                                                                                                                                                                                                                                                                                                                                                                                                                                                                                                                                                                                                                                                                                                                         | (3.3%)                        |
| Qatar              | QE 20 Index                                                                                                                                                                                                                                                                                                                                                                                                                                                                                                                                                                                                                                                                                                                                                                                                                                                                                                                                                                                                                                                                                                                                                                                                                                                                                                                                                                                                                                                                                                                                                                                                                                                                                                                                                                                                                                                                                                                                                                                                                                                                                                                    | <b>A</b>                                                                                                                                                                                                                                                                                                                                                                                                                                                                                                                                                                                                                                                                                                                                                                                                                            | 8,934.39                                                                                                                                                                                                                                                                                                                                                                                                                                                                                                                                                                                                                                                                                                                                                                                                                                                                                                                                                                                                                                                                                                                                                                                                                                                                                                                                                                                                                                                                                                                                                                                                                                                                                                                                                                                                                                                                                                                                                                                                                                                                                                                        | 1.3%                                                                                                                                                                                                                                                                                                                                                                                                                                                                                                                                                                                                                                                                                                                                                                                                                                                                                                                                                                                                                                                                                                                                                                              | 4.8%                                                                                                                                                                                                                                                                                                                                                                                                                                                                                                                                                                                                                                                                                                                                                                                                                                                                                                                                                                                                                                                                                                                                                                                                                                         | (18.3%)                       |
| Bahrain            | Bahrain All Share                                                                                                                                                                                                                                                                                                                                                                                                                                                                                                                                                                                                                                                                                                                                                                                                                                                                                                                                                                                                                                                                                                                                                                                                                                                                                                                                                                                                                                                                                                                                                                                                                                                                                                                                                                                                                                                                                                                                                                                                                                                                                                              | <b>A</b>                                                                                                                                                                                                                                                                                                                                                                                                                                                                                                                                                                                                                                                                                                                                                                                                                            | 1,272.07                                                                                                                                                                                                                                                                                                                                                                                                                                                                                                                                                                                                                                                                                                                                                                                                                                                                                                                                                                                                                                                                                                                                                                                                                                                                                                                                                                                                                                                                                                                                                                                                                                                                                                                                                                                                                                                                                                                                                                                                                                                                                                                        | 0.1%                                                                                                                                                                                                                                                                                                                                                                                                                                                                                                                                                                                                                                                                                                                                                                                                                                                                                                                                                                                                                                                                                                                                                                              | (4.5%)                                                                                                                                                                                                                                                                                                                                                                                                                                                                                                                                                                                                                                                                                                                                                                                                                                                                                                                                                                                                                                                                                                                                                                                                                                       | 9.1%                          |
| Oman               | MSM 30 Index                                                                                                                                                                                                                                                                                                                                                                                                                                                                                                                                                                                                                                                                                                                                                                                                                                                                                                                                                                                                                                                                                                                                                                                                                                                                                                                                                                                                                                                                                                                                                                                                                                                                                                                                                                                                                                                                                                                                                                                                                                                                                                                   | <b>A</b>                                                                                                                                                                                                                                                                                                                                                                                                                                                                                                                                                                                                                                                                                                                                                                                                                            | 4,689.66                                                                                                                                                                                                                                                                                                                                                                                                                                                                                                                                                                                                                                                                                                                                                                                                                                                                                                                                                                                                                                                                                                                                                                                                                                                                                                                                                                                                                                                                                                                                                                                                                                                                                                                                                                                                                                                                                                                                                                                                                                                                                                                        | 0.1%                                                                                                                                                                                                                                                                                                                                                                                                                                                                                                                                                                                                                                                                                                                                                                                                                                                                                                                                                                                                                                                                                                                                                                              | (8.0%)                                                                                                                                                                                                                                                                                                                                                                                                                                                                                                                                                                                                                                                                                                                                                                                                                                                                                                                                                                                                                                                                                                                                                                                                                                       | (11.8%)                       |
| Egypt              | EGX 30                                                                                                                                                                                                                                                                                                                                                                                                                                                                                                                                                                                                                                                                                                                                                                                                                                                                                                                                                                                                                                                                                                                                                                                                                                                                                                                                                                                                                                                                                                                                                                                                                                                                                                                                                                                                                                                                                                                                                                                                                                                                                                                         | •                                                                                                                                                                                                                                                                                                                                                                                                                                                                                                                                                                                                                                                                                                                                                                                                                                   | 16,984.07                                                                                                                                                                                                                                                                                                                                                                                                                                                                                                                                                                                                                                                                                                                                                                                                                                                                                                                                                                                                                                                                                                                                                                                                                                                                                                                                                                                                                                                                                                                                                                                                                                                                                                                                                                                                                                                                                                                                                                                                                                                                                                                       | (1.2%)                                                                                                                                                                                                                                                                                                                                                                                                                                                                                                                                                                                                                                                                                                                                                                                                                                                                                                                                                                                                                                                                                                                                                                            | 13.1%                                                                                                                                                                                                                                                                                                                                                                                                                                                                                                                                                                                                                                                                                                                                                                                                                                                                                                                                                                                                                                                                                                                                                                                                                                        | 21.7%                         |
| Jordan             | ASE Index                                                                                                                                                                                                                                                                                                                                                                                                                                                                                                                                                                                                                                                                                                                                                                                                                                                                                                                                                                                                                                                                                                                                                                                                                                                                                                                                                                                                                                                                                                                                                                                                                                                                                                                                                                                                                                                                                                                                                                                                                                                                                                                      | •                                                                                                                                                                                                                                                                                                                                                                                                                                                                                                                                                                                                                                                                                                                                                                                                                                   | 2,134.14                                                                                                                                                                                                                                                                                                                                                                                                                                                                                                                                                                                                                                                                                                                                                                                                                                                                                                                                                                                                                                                                                                                                                                                                                                                                                                                                                                                                                                                                                                                                                                                                                                                                                                                                                                                                                                                                                                                                                                                                                                                                                                                        | (0.0%)                                                                                                                                                                                                                                                                                                                                                                                                                                                                                                                                                                                                                                                                                                                                                                                                                                                                                                                                                                                                                                                                                                                                                                            | 0.3%                                                                                                                                                                                                                                                                                                                                                                                                                                                                                                                                                                                                                                                                                                                                                                                                                                                                                                                                                                                                                                                                                                                                                                                                                                         | (2.0%)                        |
| Lebanon            | Blom Stock Index                                                                                                                                                                                                                                                                                                                                                                                                                                                                                                                                                                                                                                                                                                                                                                                                                                                                                                                                                                                                                                                                                                                                                                                                                                                                                                                                                                                                                                                                                                                                                                                                                                                                                                                                                                                                                                                                                                                                                                                                                                                                                                               | <b>A</b>                                                                                                                                                                                                                                                                                                                                                                                                                                                                                                                                                                                                                                                                                                                                                                                                                            | 1,133.65                                                                                                                                                                                                                                                                                                                                                                                                                                                                                                                                                                                                                                                                                                                                                                                                                                                                                                                                                                                                                                                                                                                                                                                                                                                                                                                                                                                                                                                                                                                                                                                                                                                                                                                                                                                                                                                                                                                                                                                                                                                                                                                        | 0.0%                                                                                                                                                                                                                                                                                                                                                                                                                                                                                                                                                                                                                                                                                                                                                                                                                                                                                                                                                                                                                                                                                                                                                                              | (1.3%)                                                                                                                                                                                                                                                                                                                                                                                                                                                                                                                                                                                                                                                                                                                                                                                                                                                                                                                                                                                                                                                                                                                                                                                                                                       | (5.3%)                        |
| Tunisia            | Tunisia Index                                                                                                                                                                                                                                                                                                                                                                                                                                                                                                                                                                                                                                                                                                                                                                                                                                                                                                                                                                                                                                                                                                                                                                                                                                                                                                                                                                                                                                                                                                                                                                                                                                                                                                                                                                                                                                                                                                                                                                                                                                                                                                                  | <b>A</b>                                                                                                                                                                                                                                                                                                                                                                                                                                                                                                                                                                                                                                                                                                                                                                                                                            | 7,407.60                                                                                                                                                                                                                                                                                                                                                                                                                                                                                                                                                                                                                                                                                                                                                                                                                                                                                                                                                                                                                                                                                                                                                                                                                                                                                                                                                                                                                                                                                                                                                                                                                                                                                                                                                                                                                                                                                                                                                                                                                                                                                                                        | 0.6%                                                                                                                                                                                                                                                                                                                                                                                                                                                                                                                                                                                                                                                                                                                                                                                                                                                                                                                                                                                                                                                                                                                                                                              | 17.9%                                                                                                                                                                                                                                                                                                                                                                                                                                                                                                                                                                                                                                                                                                                                                                                                                                                                                                                                                                                                                                                                                                                                                                                                                                        | 14.4%                         |
| Morocco            | MASI                                                                                                                                                                                                                                                                                                                                                                                                                                                                                                                                                                                                                                                                                                                                                                                                                                                                                                                                                                                                                                                                                                                                                                                                                                                                                                                                                                                                                                                                                                                                                                                                                                                                                                                                                                                                                                                                                                                                                                                                                                                                                                                           | •                                                                                                                                                                                                                                                                                                                                                                                                                                                                                                                                                                                                                                                                                                                                                                                                                                   | 12,814.08                                                                                                                                                                                                                                                                                                                                                                                                                                                                                                                                                                                                                                                                                                                                                                                                                                                                                                                                                                                                                                                                                                                                                                                                                                                                                                                                                                                                                                                                                                                                                                                                                                                                                                                                                                                                                                                                                                                                                                                                                                                                                                                       | (0.5%)                                                                                                                                                                                                                                                                                                                                                                                                                                                                                                                                                                                                                                                                                                                                                                                                                                                                                                                                                                                                                                                                                                                                                                            | 3.4%                                                                                                                                                                                                                                                                                                                                                                                                                                                                                                                                                                                                                                                                                                                                                                                                                                                                                                                                                                                                                                                                                                                                                                                                                                         | 6.4%                          |
| Syria              | DSE Weighted Index                                                                                                                                                                                                                                                                                                                                                                                                                                                                                                                                                                                                                                                                                                                                                                                                                                                                                                                                                                                                                                                                                                                                                                                                                                                                                                                                                                                                                                                                                                                                                                                                                                                                                                                                                                                                                                                                                                                                                                                                                                                                                                             | •                                                                                                                                                                                                                                                                                                                                                                                                                                                                                                                                                                                                                                                                                                                                                                                                                                   | 5,798.45                                                                                                                                                                                                                                                                                                                                                                                                                                                                                                                                                                                                                                                                                                                                                                                                                                                                                                                                                                                                                                                                                                                                                                                                                                                                                                                                                                                                                                                                                                                                                                                                                                                                                                                                                                                                                                                                                                                                                                                                                                                                                                                        | (0.0%)                                                                                                                                                                                                                                                                                                                                                                                                                                                                                                                                                                                                                                                                                                                                                                                                                                                                                                                                                                                                                                                                                                                                                                            | (3.1%)                                                                                                                                                                                                                                                                                                                                                                                                                                                                                                                                                                                                                                                                                                                                                                                                                                                                                                                                                                                                                                                                                                                                                                                                                                       | 269.9%                        |
| Emerging Mar       | kets                                                                                                                                                                                                                                                                                                                                                                                                                                                                                                                                                                                                                                                                                                                                                                                                                                                                                                                                                                                                                                                                                                                                                                                                                                                                                                                                                                                                                                                                                                                                                                                                                                                                                                                                                                                                                                                                                                                                                                                                                                                                                                                           |                                                                                                                                                                                                                                                                                                                                                                                                                                                                                                                                                                                                                                                                                                                                                                                                                                     |                                                                                                                                                                                                                                                                                                                                                                                                                                                                                                                                                                                                                                                                                                                                                                                                                                                                                                                                                                                                                                                                                                                                                                                                                                                                                                                                                                                                                                                                                                                                                                                                                                                                                                                                                                                                                                                                                                                                                                                                                                                                                                                                 |                                                                                                                                                                                                                                                                                                                                                                                                                                                                                                                                                                                                                                                                                                                                                                                                                                                                                                                                                                                                                                                                                                                                                                                   |                                                                                                                                                                                                                                                                                                                                                                                                                                                                                                                                                                                                                                                                                                                                                                                                                                                                                                                                                                                                                                                                                                                                                                                                                                              |                               |
| China              |                                                                                                                                                                                                                                                                                                                                                                                                                                                                                                                                                                                                                                                                                                                                                                                                                                                                                                                                                                                                                                                                                                                                                                                                                                                                                                                                                                                                                                                                                                                                                                                                                                                                                                                                                                                                                                                                                                                                                                                                                                                                                                                                | ▼                                                                                                                                                                                                                                                                                                                                                                                                                                                                                                                                                                                                                                                                                                                                                                                                                                   | 3,167.16                                                                                                                                                                                                                                                                                                                                                                                                                                                                                                                                                                                                                                                                                                                                                                                                                                                                                                                                                                                                                                                                                                                                                                                                                                                                                                                                                                                                                                                                                                                                                                                                                                                                                                                                                                                                                                                                                                                                                                                                                                                                                                                        | (0.2%)                                                                                                                                                                                                                                                                                                                                                                                                                                                                                                                                                                                                                                                                                                                                                                                                                                                                                                                                                                                                                                                                                                                                                                            | (4.2%)                                                                                                                                                                                                                                                                                                                                                                                                                                                                                                                                                                                                                                                                                                                                                                                                                                                                                                                                                                                                                                                                                                                                                                                                                                       | 6.6%                          |
| Russia             | •                                                                                                                                                                                                                                                                                                                                                                                                                                                                                                                                                                                                                                                                                                                                                                                                                                                                                                                                                                                                                                                                                                                                                                                                                                                                                                                                                                                                                                                                                                                                                                                                                                                                                                                                                                                                                                                                                                                                                                                                                                                                                                                              | <b>A</b>                                                                                                                                                                                                                                                                                                                                                                                                                                                                                                                                                                                                                                                                                                                                                                                                                            | 1,202.56                                                                                                                                                                                                                                                                                                                                                                                                                                                                                                                                                                                                                                                                                                                                                                                                                                                                                                                                                                                                                                                                                                                                                                                                                                                                                                                                                                                                                                                                                                                                                                                                                                                                                                                                                                                                                                                                                                                                                                                                                                                                                                                        | 0.7%                                                                                                                                                                                                                                                                                                                                                                                                                                                                                                                                                                                                                                                                                                                                                                                                                                                                                                                                                                                                                                                                                                                                                                              | 4.2%                                                                                                                                                                                                                                                                                                                                                                                                                                                                                                                                                                                                                                                                                                                                                                                                                                                                                                                                                                                                                                                                                                                                                                                                                                         | 0.2%                          |
| India              |                                                                                                                                                                                                                                                                                                                                                                                                                                                                                                                                                                                                                                                                                                                                                                                                                                                                                                                                                                                                                                                                                                                                                                                                                                                                                                                                                                                                                                                                                                                                                                                                                                                                                                                                                                                                                                                                                                                                                                                                                                                                                                                                | <b>A</b>                                                                                                                                                                                                                                                                                                                                                                                                                                                                                                                                                                                                                                                                                                                                                                                                                            | •                                                                                                                                                                                                                                                                                                                                                                                                                                                                                                                                                                                                                                                                                                                                                                                                                                                                                                                                                                                                                                                                                                                                                                                                                                                                                                                                                                                                                                                                                                                                                                                                                                                                                                                                                                                                                                                                                                                                                                                                                                                                                                                               | 1.1%                                                                                                                                                                                                                                                                                                                                                                                                                                                                                                                                                                                                                                                                                                                                                                                                                                                                                                                                                                                                                                                                                                                                                                              | 5.5%                                                                                                                                                                                                                                                                                                                                                                                                                                                                                                                                                                                                                                                                                                                                                                                                                                                                                                                                                                                                                                                                                                                                                                                                                                         | 27.9%                         |
|                    |                                                                                                                                                                                                                                                                                                                                                                                                                                                                                                                                                                                                                                                                                                                                                                                                                                                                                                                                                                                                                                                                                                                                                                                                                                                                                                                                                                                                                                                                                                                                                                                                                                                                                                                                                                                                                                                                                                                                                                                                                                                                                                                                | <b>A</b>                                                                                                                                                                                                                                                                                                                                                                                                                                                                                                                                                                                                                                                                                                                                                                                                                            | •                                                                                                                                                                                                                                                                                                                                                                                                                                                                                                                                                                                                                                                                                                                                                                                                                                                                                                                                                                                                                                                                                                                                                                                                                                                                                                                                                                                                                                                                                                                                                                                                                                                                                                                                                                                                                                                                                                                                                                                                                                                                                                                               |                                                                                                                                                                                                                                                                                                                                                                                                                                                                                                                                                                                                                                                                                                                                                                                                                                                                                                                                                                                                                                                                                                                                                                                   |                                                                                                                                                                                                                                                                                                                                                                                                                                                                                                                                                                                                                                                                                                                                                                                                                                                                                                                                                                                                                                                                                                                                                                                                                                              | 26.9%                         |
|                    |                                                                                                                                                                                                                                                                                                                                                                                                                                                                                                                                                                                                                                                                                                                                                                                                                                                                                                                                                                                                                                                                                                                                                                                                                                                                                                                                                                                                                                                                                                                                                                                                                                                                                                                                                                                                                                                                                                                                                                                                                                                                                                                                | <b>V</b>                                                                                                                                                                                                                                                                                                                                                                                                                                                                                                                                                                                                                                                                                                                                                                                                                            | •                                                                                                                                                                                                                                                                                                                                                                                                                                                                                                                                                                                                                                                                                                                                                                                                                                                                                                                                                                                                                                                                                                                                                                                                                                                                                                                                                                                                                                                                                                                                                                                                                                                                                                                                                                                                                                                                                                                                                                                                                                                                                                                               |                                                                                                                                                                                                                                                                                                                                                                                                                                                                                                                                                                                                                                                                                                                                                                                                                                                                                                                                                                                                                                                                                                                                                                                   |                                                                                                                                                                                                                                                                                                                                                                                                                                                                                                                                                                                                                                                                                                                                                                                                                                                                                                                                                                                                                                                                                                                                                                                                                                              | 8.1%                          |
|                    |                                                                                                                                                                                                                                                                                                                                                                                                                                                                                                                                                                                                                                                                                                                                                                                                                                                                                                                                                                                                                                                                                                                                                                                                                                                                                                                                                                                                                                                                                                                                                                                                                                                                                                                                                                                                                                                                                                                                                                                                                                                                                                                                | •                                                                                                                                                                                                                                                                                                                                                                                                                                                                                                                                                                                                                                                                                                                                                                                                                                   | •                                                                                                                                                                                                                                                                                                                                                                                                                                                                                                                                                                                                                                                                                                                                                                                                                                                                                                                                                                                                                                                                                                                                                                                                                                                                                                                                                                                                                                                                                                                                                                                                                                                                                                                                                                                                                                                                                                                                                                                                                                                                                                                               |                                                                                                                                                                                                                                                                                                                                                                                                                                                                                                                                                                                                                                                                                                                                                                                                                                                                                                                                                                                                                                                                                                                                                                                   |                                                                                                                                                                                                                                                                                                                                                                                                                                                                                                                                                                                                                                                                                                                                                                                                                                                                                                                                                                                                                                                                                                                                                                                                                                              | 21.8%                         |
|                    |                                                                                                                                                                                                                                                                                                                                                                                                                                                                                                                                                                                                                                                                                                                                                                                                                                                                                                                                                                                                                                                                                                                                                                                                                                                                                                                                                                                                                                                                                                                                                                                                                                                                                                                                                                                                                                                                                                                                                                                                                                                                                                                                | <b>V</b>                                                                                                                                                                                                                                                                                                                                                                                                                                                                                                                                                                                                                                                                                                                                                                                                                            | •                                                                                                                                                                                                                                                                                                                                                                                                                                                                                                                                                                                                                                                                                                                                                                                                                                                                                                                                                                                                                                                                                                                                                                                                                                                                                                                                                                                                                                                                                                                                                                                                                                                                                                                                                                                                                                                                                                                                                                                                                                                                                                                               |                                                                                                                                                                                                                                                                                                                                                                                                                                                                                                                                                                                                                                                                                                                                                                                                                                                                                                                                                                                                                                                                                                                                                                                   |                                                                                                                                                                                                                                                                                                                                                                                                                                                                                                                                                                                                                                                                                                                                                                                                                                                                                                                                                                                                                                                                                                                                                                                                                                              | 15.0%                         |
|                    |                                                                                                                                                                                                                                                                                                                                                                                                                                                                                                                                                                                                                                                                                                                                                                                                                                                                                                                                                                                                                                                                                                                                                                                                                                                                                                                                                                                                                                                                                                                                                                                                                                                                                                                                                                                                                                                                                                                                                                                                                                                                                                                                |                                                                                                                                                                                                                                                                                                                                                                                                                                                                                                                                                                                                                                                                                                                                                                                                                                     | .,                                                                                                                                                                                                                                                                                                                                                                                                                                                                                                                                                                                                                                                                                                                                                                                                                                                                                                                                                                                                                                                                                                                                                                                                                                                                                                                                                                                                                                                                                                                                                                                                                                                                                                                                                                                                                                                                                                                                                                                                                                                                                                                              | (* ** )                                                                                                                                                                                                                                                                                                                                                                                                                                                                                                                                                                                                                                                                                                                                                                                                                                                                                                                                                                                                                                                                                                                                                                           |                                                                                                                                                                                                                                                                                                                                                                                                                                                                                                                                                                                                                                                                                                                                                                                                                                                                                                                                                                                                                                                                                                                                                                                                                                              |                               |
|                    |                                                                                                                                                                                                                                                                                                                                                                                                                                                                                                                                                                                                                                                                                                                                                                                                                                                                                                                                                                                                                                                                                                                                                                                                                                                                                                                                                                                                                                                                                                                                                                                                                                                                                                                                                                                                                                                                                                                                                                                                                                                                                                                                |                                                                                                                                                                                                                                                                                                                                                                                                                                                                                                                                                                                                                                                                                                                                                                                                                                     | 2.426.00                                                                                                                                                                                                                                                                                                                                                                                                                                                                                                                                                                                                                                                                                                                                                                                                                                                                                                                                                                                                                                                                                                                                                                                                                                                                                                                                                                                                                                                                                                                                                                                                                                                                                                                                                                                                                                                                                                                                                                                                                                                                                                                        | 0.20/                                                                                                                                                                                                                                                                                                                                                                                                                                                                                                                                                                                                                                                                                                                                                                                                                                                                                                                                                                                                                                                                                                                                                                             | 4.50/                                                                                                                                                                                                                                                                                                                                                                                                                                                                                                                                                                                                                                                                                                                                                                                                                                                                                                                                                                                                                                                                                                                                                                                                                                        | 20.40/                        |
|                    |                                                                                                                                                                                                                                                                                                                                                                                                                                                                                                                                                                                                                                                                                                                                                                                                                                                                                                                                                                                                                                                                                                                                                                                                                                                                                                                                                                                                                                                                                                                                                                                                                                                                                                                                                                                                                                                                                                                                                                                                                                                                                                                                |                                                                                                                                                                                                                                                                                                                                                                                                                                                                                                                                                                                                                                                                                                                                                                                                                                     | •                                                                                                                                                                                                                                                                                                                                                                                                                                                                                                                                                                                                                                                                                                                                                                                                                                                                                                                                                                                                                                                                                                                                                                                                                                                                                                                                                                                                                                                                                                                                                                                                                                                                                                                                                                                                                                                                                                                                                                                                                                                                                                                               |                                                                                                                                                                                                                                                                                                                                                                                                                                                                                                                                                                                                                                                                                                                                                                                                                                                                                                                                                                                                                                                                                                                                                                                   |                                                                                                                                                                                                                                                                                                                                                                                                                                                                                                                                                                                                                                                                                                                                                                                                                                                                                                                                                                                                                                                                                                                                                                                                                                              | 20.1%                         |
|                    |                                                                                                                                                                                                                                                                                                                                                                                                                                                                                                                                                                                                                                                                                                                                                                                                                                                                                                                                                                                                                                                                                                                                                                                                                                                                                                                                                                                                                                                                                                                                                                                                                                                                                                                                                                                                                                                                                                                                                                                                                                                                                                                                |                                                                                                                                                                                                                                                                                                                                                                                                                                                                                                                                                                                                                                                                                                                                                                                                                                     |                                                                                                                                                                                                                                                                                                                                                                                                                                                                                                                                                                                                                                                                                                                                                                                                                                                                                                                                                                                                                                                                                                                                                                                                                                                                                                                                                                                                                                                                                                                                                                                                                                                                                                                                                                                                                                                                                                                                                                                                                                                                                                                                 |                                                                                                                                                                                                                                                                                                                                                                                                                                                                                                                                                                                                                                                                                                                                                                                                                                                                                                                                                                                                                                                                                                                                                                                   |                                                                                                                                                                                                                                                                                                                                                                                                                                                                                                                                                                                                                                                                                                                                                                                                                                                                                                                                                                                                                                                                                                                                                                                                                                              | 28.7%                         |
|                    |                                                                                                                                                                                                                                                                                                                                                                                                                                                                                                                                                                                                                                                                                                                                                                                                                                                                                                                                                                                                                                                                                                                                                                                                                                                                                                                                                                                                                                                                                                                                                                                                                                                                                                                                                                                                                                                                                                                                                                                                                                                                                                                                | <b>.</b>                                                                                                                                                                                                                                                                                                                                                                                                                                                                                                                                                                                                                                                                                                                                                                                                                            |                                                                                                                                                                                                                                                                                                                                                                                                                                                                                                                                                                                                                                                                                                                                                                                                                                                                                                                                                                                                                                                                                                                                                                                                                                                                                                                                                                                                                                                                                                                                                                                                                                                                                                                                                                                                                                                                                                                                                                                                                                                                                                                                 |                                                                                                                                                                                                                                                                                                                                                                                                                                                                                                                                                                                                                                                                                                                                                                                                                                                                                                                                                                                                                                                                                                                                                                                   |                                                                                                                                                                                                                                                                                                                                                                                                                                                                                                                                                                                                                                                                                                                                                                                                                                                                                                                                                                                                                                                                                                                                                                                                                                              | 7.7%                          |
|                    |                                                                                                                                                                                                                                                                                                                                                                                                                                                                                                                                                                                                                                                                                                                                                                                                                                                                                                                                                                                                                                                                                                                                                                                                                                                                                                                                                                                                                                                                                                                                                                                                                                                                                                                                                                                                                                                                                                                                                                                                                                                                                                                                | •                                                                                                                                                                                                                                                                                                                                                                                                                                                                                                                                                                                                                                                                                                                                                                                                                                   |                                                                                                                                                                                                                                                                                                                                                                                                                                                                                                                                                                                                                                                                                                                                                                                                                                                                                                                                                                                                                                                                                                                                                                                                                                                                                                                                                                                                                                                                                                                                                                                                                                                                                                                                                                                                                                                                                                                                                                                                                                                                                                                                 |                                                                                                                                                                                                                                                                                                                                                                                                                                                                                                                                                                                                                                                                                                                                                                                                                                                                                                                                                                                                                                                                                                                                                                                   |                                                                                                                                                                                                                                                                                                                                                                                                                                                                                                                                                                                                                                                                                                                                                                                                                                                                                                                                                                                                                                                                                                                                                                                                                                              | 7.1%                          |
|                    |                                                                                                                                                                                                                                                                                                                                                                                                                                                                                                                                                                                                                                                                                                                                                                                                                                                                                                                                                                                                                                                                                                                                                                                                                                                                                                                                                                                                                                                                                                                                                                                                                                                                                                                                                                                                                                                                                                                                                                                                                                                                                                                                |                                                                                                                                                                                                                                                                                                                                                                                                                                                                                                                                                                                                                                                                                                                                                                                                                                     |                                                                                                                                                                                                                                                                                                                                                                                                                                                                                                                                                                                                                                                                                                                                                                                                                                                                                                                                                                                                                                                                                                                                                                                                                                                                                                                                                                                                                                                                                                                                                                                                                                                                                                                                                                                                                                                                                                                                                                                                                                                                                                                                 |                                                                                                                                                                                                                                                                                                                                                                                                                                                                                                                                                                                                                                                                                                                                                                                                                                                                                                                                                                                                                                                                                                                                                                                   |                                                                                                                                                                                                                                                                                                                                                                                                                                                                                                                                                                                                                                                                                                                                                                                                                                                                                                                                                                                                                                                                                                                                                                                                                                              | 34.3%                         |
|                    |                                                                                                                                                                                                                                                                                                                                                                                                                                                                                                                                                                                                                                                                                                                                                                                                                                                                                                                                                                                                                                                                                                                                                                                                                                                                                                                                                                                                                                                                                                                                                                                                                                                                                                                                                                                                                                                                                                                                                                                                                                                                                                                                |                                                                                                                                                                                                                                                                                                                                                                                                                                                                                                                                                                                                                                                                                                                                                                                                                                     |                                                                                                                                                                                                                                                                                                                                                                                                                                                                                                                                                                                                                                                                                                                                                                                                                                                                                                                                                                                                                                                                                                                                                                                                                                                                                                                                                                                                                                                                                                                                                                                                                                                                                                                                                                                                                                                                                                                                                                                                                                                                                                                                 |                                                                                                                                                                                                                                                                                                                                                                                                                                                                                                                                                                                                                                                                                                                                                                                                                                                                                                                                                                                                                                                                                                                                                                                   |                                                                                                                                                                                                                                                                                                                                                                                                                                                                                                                                                                                                                                                                                                                                                                                                                                                                                                                                                                                                                                                                                                                                                                                                                                              | 19.4%                         |
|                    |                                                                                                                                                                                                                                                                                                                                                                                                                                                                                                                                                                                                                                                                                                                                                                                                                                                                                                                                                                                                                                                                                                                                                                                                                                                                                                                                                                                                                                                                                                                                                                                                                                                                                                                                                                                                                                                                                                                                                                                                                                                                                                                                |                                                                                                                                                                                                                                                                                                                                                                                                                                                                                                                                                                                                                                                                                                                                                                                                                                     |                                                                                                                                                                                                                                                                                                                                                                                                                                                                                                                                                                                                                                                                                                                                                                                                                                                                                                                                                                                                                                                                                                                                                                                                                                                                                                                                                                                                                                                                                                                                                                                                                                                                                                                                                                                                                                                                                                                                                                                                                                                                                                                                 |                                                                                                                                                                                                                                                                                                                                                                                                                                                                                                                                                                                                                                                                                                                                                                                                                                                                                                                                                                                                                                                                                                                                                                                   |                                                                                                                                                                                                                                                                                                                                                                                                                                                                                                                                                                                                                                                                                                                                                                                                                                                                                                                                                                                                                                                                                                                                                                                                                                              | 25.1%                         |
|                    | ·                                                                                                                                                                                                                                                                                                                                                                                                                                                                                                                                                                                                                                                                                                                                                                                                                                                                                                                                                                                                                                                                                                                                                                                                                                                                                                                                                                                                                                                                                                                                                                                                                                                                                                                                                                                                                                                                                                                                                                                                                                                                                                                              |                                                                                                                                                                                                                                                                                                                                                                                                                                                                                                                                                                                                                                                                                                                                                                                                                                     |                                                                                                                                                                                                                                                                                                                                                                                                                                                                                                                                                                                                                                                                                                                                                                                                                                                                                                                                                                                                                                                                                                                                                                                                                                                                                                                                                                                                                                                                                                                                                                                                                                                                                                                                                                                                                                                                                                                                                                                                                                                                                                                                 |                                                                                                                                                                                                                                                                                                                                                                                                                                                                                                                                                                                                                                                                                                                                                                                                                                                                                                                                                                                                                                                                                                                                                                                   |                                                                                                                                                                                                                                                                                                                                                                                                                                                                                                                                                                                                                                                                                                                                                                                                                                                                                                                                                                                                                                                                                                                                                                                                                                              | 28.2%                         |
|                    |                                                                                                                                                                                                                                                                                                                                                                                                                                                                                                                                                                                                                                                                                                                                                                                                                                                                                                                                                                                                                                                                                                                                                                                                                                                                                                                                                                                                                                                                                                                                                                                                                                                                                                                                                                                                                                                                                                                                                                                                                                                                                                                                |                                                                                                                                                                                                                                                                                                                                                                                                                                                                                                                                                                                                                                                                                                                                                                                                                                     |                                                                                                                                                                                                                                                                                                                                                                                                                                                                                                                                                                                                                                                                                                                                                                                                                                                                                                                                                                                                                                                                                                                                                                                                                                                                                                                                                                                                                                                                                                                                                                                                                                                                                                                                                                                                                                                                                                                                                                                                                                                                                                                                 |                                                                                                                                                                                                                                                                                                                                                                                                                                                                                                                                                                                                                                                                                                                                                                                                                                                                                                                                                                                                                                                                                                                                                                                   |                                                                                                                                                                                                                                                                                                                                                                                                                                                                                                                                                                                                                                                                                                                                                                                                                                                                                                                                                                                                                                                                                                                                                                                                                                              | 7.6%                          |
| ·                  |                                                                                                                                                                                                                                                                                                                                                                                                                                                                                                                                                                                                                                                                                                                                                                                                                                                                                                                                                                                                                                                                                                                                                                                                                                                                                                                                                                                                                                                                                                                                                                                                                                                                                                                                                                                                                                                                                                                                                                                                                                                                                                                                |                                                                                                                                                                                                                                                                                                                                                                                                                                                                                                                                                                                                                                                                                                                                                                                                                                     |                                                                                                                                                                                                                                                                                                                                                                                                                                                                                                                                                                                                                                                                                                                                                                                                                                                                                                                                                                                                                                                                                                                                                                                                                                                                                                                                                                                                                                                                                                                                                                                                                                                                                                                                                                                                                                                                                                                                                                                                                                                                                                                                 |                                                                                                                                                                                                                                                                                                                                                                                                                                                                                                                                                                                                                                                                                                                                                                                                                                                                                                                                                                                                                                                                                                                                                                                   |                                                                                                                                                                                                                                                                                                                                                                                                                                                                                                                                                                                                                                                                                                                                                                                                                                                                                                                                                                                                                                                                                                                                                                                                                                              | 12.5%                         |
|                    |                                                                                                                                                                                                                                                                                                                                                                                                                                                                                                                                                                                                                                                                                                                                                                                                                                                                                                                                                                                                                                                                                                                                                                                                                                                                                                                                                                                                                                                                                                                                                                                                                                                                                                                                                                                                                                                                                                                                                                                                                                                                                                                                |                                                                                                                                                                                                                                                                                                                                                                                                                                                                                                                                                                                                                                                                                                                                                                                                                                     |                                                                                                                                                                                                                                                                                                                                                                                                                                                                                                                                                                                                                                                                                                                                                                                                                                                                                                                                                                                                                                                                                                                                                                                                                                                                                                                                                                                                                                                                                                                                                                                                                                                                                                                                                                                                                                                                                                                                                                                                                                                                                                                                 |                                                                                                                                                                                                                                                                                                                                                                                                                                                                                                                                                                                                                                                                                                                                                                                                                                                                                                                                                                                                                                                                                                                                                                                   |                                                                                                                                                                                                                                                                                                                                                                                                                                                                                                                                                                                                                                                                                                                                                                                                                                                                                                                                                                                                                                                                                                                                                                                                                                              | 19.1%                         |
| Hong Kong          | HANG SENG INDEX                                                                                                                                                                                                                                                                                                                                                                                                                                                                                                                                                                                                                                                                                                                                                                                                                                                                                                                                                                                                                                                                                                                                                                                                                                                                                                                                                                                                                                                                                                                                                                                                                                                                                                                                                                                                                                                                                                                                                                                                                                                                                                                |                                                                                                                                                                                                                                                                                                                                                                                                                                                                                                                                                                                                                                                                                                                                                                                                                                     | 31,256.32                                                                                                                                                                                                                                                                                                                                                                                                                                                                                                                                                                                                                                                                                                                                                                                                                                                                                                                                                                                                                                                                                                                                                                                                                                                                                                                                                                                                                                                                                                                                                                                                                                                                                                                                                                                                                                                                                                                                                                                                                                                                                                                       | (0.9%)                                                                                                                                                                                                                                                                                                                                                                                                                                                                                                                                                                                                                                                                                                                                                                                                                                                                                                                                                                                                                                                                                                                                                                            | 4.5%                                                                                                                                                                                                                                                                                                                                                                                                                                                                                                                                                                                                                                                                                                                                                                                                                                                                                                                                                                                                                                                                                                                                                                                                                                         | 36.0%                         |
| Commodities        |                                                                                                                                                                                                                                                                                                                                                                                                                                                                                                                                                                                                                                                                                                                                                                                                                                                                                                                                                                                                                                                                                                                                                                                                                                                                                                                                                                                                                                                                                                                                                                                                                                                                                                                                                                                                                                                                                                                                                                                                                                                                                                                                |                                                                                                                                                                                                                                                                                                                                                                                                                                                                                                                                                                                                                                                                                                                                                                                                                                     |                                                                                                                                                                                                                                                                                                                                                                                                                                                                                                                                                                                                                                                                                                                                                                                                                                                                                                                                                                                                                                                                                                                                                                                                                                                                                                                                                                                                                                                                                                                                                                                                                                                                                                                                                                                                                                                                                                                                                                                                                                                                                                                                 |                                                                                                                                                                                                                                                                                                                                                                                                                                                                                                                                                                                                                                                                                                                                                                                                                                                                                                                                                                                                                                                                                                                                                                                   |                                                                                                                                                                                                                                                                                                                                                                                                                                                                                                                                                                                                                                                                                                                                                                                                                                                                                                                                                                                                                                                                                                                                                                                                                                              |                               |
| Oil                | OPEC Crude                                                                                                                                                                                                                                                                                                                                                                                                                                                                                                                                                                                                                                                                                                                                                                                                                                                                                                                                                                                                                                                                                                                                                                                                                                                                                                                                                                                                                                                                                                                                                                                                                                                                                                                                                                                                                                                                                                                                                                                                                                                                                                                     | ▼                                                                                                                                                                                                                                                                                                                                                                                                                                                                                                                                                                                                                                                                                                                                                                                                                                   | 74.42                                                                                                                                                                                                                                                                                                                                                                                                                                                                                                                                                                                                                                                                                                                                                                                                                                                                                                                                                                                                                                                                                                                                                                                                                                                                                                                                                                                                                                                                                                                                                                                                                                                                                                                                                                                                                                                                                                                                                                                                                                                                                                                           | (0.1%)                                                                                                                                                                                                                                                                                                                                                                                                                                                                                                                                                                                                                                                                                                                                                                                                                                                                                                                                                                                                                                                                                                                                                                            | 15.4%                                                                                                                                                                                                                                                                                                                                                                                                                                                                                                                                                                                                                                                                                                                                                                                                                                                                                                                                                                                                                                                                                                                                                                                                                                        | 16.6%                         |
| Oil                | Brent                                                                                                                                                                                                                                                                                                                                                                                                                                                                                                                                                                                                                                                                                                                                                                                                                                                                                                                                                                                                                                                                                                                                                                                                                                                                                                                                                                                                                                                                                                                                                                                                                                                                                                                                                                                                                                                                                                                                                                                                                                                                                                                          | <b>A</b>                                                                                                                                                                                                                                                                                                                                                                                                                                                                                                                                                                                                                                                                                                                                                                                                                            | 78.30                                                                                                                                                                                                                                                                                                                                                                                                                                                                                                                                                                                                                                                                                                                                                                                                                                                                                                                                                                                                                                                                                                                                                                                                                                                                                                                                                                                                                                                                                                                                                                                                                                                                                                                                                                                                                                                                                                                                                                                                                                                                                                                           | 0.1%                                                                                                                                                                                                                                                                                                                                                                                                                                                                                                                                                                                                                                                                                                                                                                                                                                                                                                                                                                                                                                                                                                                                                                              | 17.1%                                                                                                                                                                                                                                                                                                                                                                                                                                                                                                                                                                                                                                                                                                                                                                                                                                                                                                                                                                                                                                                                                                                                                                                                                                        | 14.2%                         |
| Oil                | Kuwait                                                                                                                                                                                                                                                                                                                                                                                                                                                                                                                                                                                                                                                                                                                                                                                                                                                                                                                                                                                                                                                                                                                                                                                                                                                                                                                                                                                                                                                                                                                                                                                                                                                                                                                                                                                                                                                                                                                                                                                                                                                                                                                         | <b>A</b>                                                                                                                                                                                                                                                                                                                                                                                                                                                                                                                                                                                                                                                                                                                                                                                                                            | 72.72                                                                                                                                                                                                                                                                                                                                                                                                                                                                                                                                                                                                                                                                                                                                                                                                                                                                                                                                                                                                                                                                                                                                                                                                                                                                                                                                                                                                                                                                                                                                                                                                                                                                                                                                                                                                                                                                                                                                                                                                                                                                                                                           | 5.7%                                                                                                                                                                                                                                                                                                                                                                                                                                                                                                                                                                                                                                                                                                                                                                                                                                                                                                                                                                                                                                                                                                                                                                              | 14.8%                                                                                                                                                                                                                                                                                                                                                                                                                                                                                                                                                                                                                                                                                                                                                                                                                                                                                                                                                                                                                                                                                                                                                                                                                                        | 18.8%                         |
| Natural Gas        | NYMEX Natural Gas (USD/MMBtu)                                                                                                                                                                                                                                                                                                                                                                                                                                                                                                                                                                                                                                                                                                                                                                                                                                                                                                                                                                                                                                                                                                                                                                                                                                                                                                                                                                                                                                                                                                                                                                                                                                                                                                                                                                                                                                                                                                                                                                                                                                                                                                  | •                                                                                                                                                                                                                                                                                                                                                                                                                                                                                                                                                                                                                                                                                                                                                                                                                                   | 2.83                                                                                                                                                                                                                                                                                                                                                                                                                                                                                                                                                                                                                                                                                                                                                                                                                                                                                                                                                                                                                                                                                                                                                                                                                                                                                                                                                                                                                                                                                                                                                                                                                                                                                                                                                                                                                                                                                                                                                                                                                                                                                                                            | (0.4%)                                                                                                                                                                                                                                                                                                                                                                                                                                                                                                                                                                                                                                                                                                                                                                                                                                                                                                                                                                                                                                                                                                                                                                            | 2.1%                                                                                                                                                                                                                                                                                                                                                                                                                                                                                                                                                                                                                                                                                                                                                                                                                                                                                                                                                                                                                                                                                                                                                                                                                                         | (20.8%)                       |
| Gold               | Gold Spot \$/Oz                                                                                                                                                                                                                                                                                                                                                                                                                                                                                                                                                                                                                                                                                                                                                                                                                                                                                                                                                                                                                                                                                                                                                                                                                                                                                                                                                                                                                                                                                                                                                                                                                                                                                                                                                                                                                                                                                                                                                                                                                                                                                                                | •                                                                                                                                                                                                                                                                                                                                                                                                                                                                                                                                                                                                                                                                                                                                                                                                                                   | 1,311.72                                                                                                                                                                                                                                                                                                                                                                                                                                                                                                                                                                                                                                                                                                                                                                                                                                                                                                                                                                                                                                                                                                                                                                                                                                                                                                                                                                                                                                                                                                                                                                                                                                                                                                                                                                                                                                                                                                                                                                                                                                                                                                                        | (0.1%)                                                                                                                                                                                                                                                                                                                                                                                                                                                                                                                                                                                                                                                                                                                                                                                                                                                                                                                                                                                                                                                                                                                                                                            | 0.7%                                                                                                                                                                                                                                                                                                                                                                                                                                                                                                                                                                                                                                                                                                                                                                                                                                                                                                                                                                                                                                                                                                                                                                                                                                         | 13.5%                         |
|                    | UAE - Dubai UAE - Nasdaq Dubai UAE - Abu Dhabi Qatar Bahrain Oman Egypt Jordan Lebanon Tunisia Morocco Syria Emerging Mar China Russia India Brazil Mexico Korea Taiwan Global Market World Asia Europe Europe Emerging Markets U.S.A U.S. | UAE - Dubai DFM General Index UAE - Nasdaq Dubai FTSE NASDAQ Dubai UAE 20 Index UAE - Abu Dhabi ADX General Index Qatar QE 20 Index Bahrain Bahrain All Share Oman MSM 30 Index Egypt EGX 30 Jordan ASE Index Lebanon Blom Stock Index Tunisia Tunisia Index Morocco MASI Syria DSE Weighted Index Emerging Markets China SSE Composite Index Russia RUSSIAN RTS INDEX (\$) India SENSEX Brazil BOVESPA Stock Index Mexico BOLSA Index Korea KOSPI Index Taiwan TAIEX Index  Global Markets World MSCI World Index Asia MSCI Asia Pacific Europe DJ Stoxx 600 Europe FTSEurofirst 300 Emerging Markets MSCI EM Index U.S.A S&P 500 U.S.A DJIA U.S.A NASDAQ Composite UK FTSE 100 Germany DAX Japan NIKKEI 225 Hong Kong HANG SENG INDEX  Commodities Oil OPEC Crude Oil Brent Oil Kuwait Natural Gas NYMEX Natural Gas (USD/MMBetu) | UAE - Dubai DFM General Index A UAE - Nasdaq Dubai FTSE NASDAQ Dubai UAE 20 Index A UAE - Abu Dhabi ADX General Index A Bahrain Bahrain All Share A Oman MSM 30 Index A Egypt EGX 30 Y Jordan ASE Index Y Lebanon Blom Stock Index A Morocco MASI Y Syria DSE Weighted Index Y Emerging Markets China SSE Composite Index Y Russia RUSSIAN RTS INDEX (\$) A India SENSEX A Brazil BOVESPA Stock Index Y Taiwan TAIEX Index Y Taiwan TAIEX Index Y Taiwan TAIEX Index Y CGIobal Markets MSCI EM Index A ASIA MSCI Asia Pacific A Europe DJ Stoxx 600 Y Europe FTSEurofirst 300 Y Emerging Markets MSCI EM Index A U.S.A S&P 500 A U.S.A DJIA A U.S.A NASDAQ Composite A COMMON A COMON A COMMON | UAE - Dubai         DFM General Index         A         2,905.03           UAE - Nasdaq Dubai         FTSE NASDAQ Dubai UAE 20 Index         A         3,091.51           UAE - Abu Dhabi         ADX General Index         A         4,446.81           Qatar         QE 20 Index         A         8,934.39           Bahrain         Bahrain All Share         A         1,272.07           Oman         MSM 30 Index         A         4,689.66           Egypt         EGX 30         Y         16,984.07           Jordan         ASE Index         Y         2,134.14           Lebanon         Blom Stock Index         A         1,133.65           Tunisia         Tunisia Index         A         7,407.60           Morocco         MASI         Y         12,814.08           Syria         DSE Weighted Index         Y         5,798.45           Emerging Markets           China         SSE Composite Index         Y         3,167.16           Russia         RUSSIAN RTS INDEX (S)         A         1,202.56           India         SENSEX         A         35,934.14           Brazil         BOVESPA Stock Index         Y         2,460.88           T | UAE - Dubai         DFM General Index         A         2,905.03         0.4%           UAE - Nasdaq Dubai         FTSE NASDAQ Dubai UAE 20 Index         A         3,091.51         0.7%           UAE - Abu Dhabi         ADX General Index         A         4,446.81         0.5%           Qatar         QE 20 Index         A         8,934.39         1.3%           Bahrain         Bahrain All Share         A         1,272.07         0.1%           Oman         MSM 30 Index         A         4,689.66         0.1%           Egypt         EGX 30         Y         16,984.07         (1.2%)           Jordan         ASE Index         Y         2,134.14         (0.0%)           Lebanon         Blom Stock Index         A         1,133.65         0.0%           Tunisia         Tunisia Index         A         7,407.60         0.6%           Morocco         MASI         Y         12,814.08         (0.5%)           Syria         DSE Weighted Index         Y         3,167.16         (0.0%)           Emerging Markets           China         SSE Composite Index         Y         3,167.16         (0.2%)           Russia         RUSSIAN RTS INDEX (\$)         A <td>UAE - Dubai DFM General Index</td> | UAE - Dubai DFM General Index |