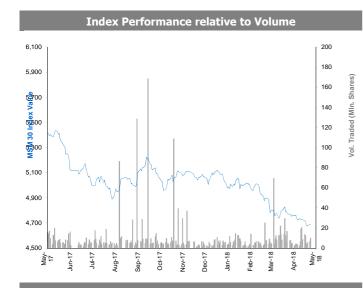

| Market Breadth         |           | 45     | _      | 53     | <b>=</b> 77 |
|------------------------|-----------|--------|--------|--------|-------------|
| Benchmark Return       | Closing   | DTD    | DTD    | MTD    | YTD         |
|                        | Value     | Chg    | % Chg  | % Chg  | % Chg       |
| Premier Market Index   | 4,764.52  | (25.8) | (0.5%) | (0.3%) | N/A         |
| Main Market Index      | 4,874.41  | 3.7    | 0.1%   | 0.8%   | N/A         |
| All Share Market Index | 4,804.04  | (15.3) | (0.3%) | 0.1%   | N/A         |
| Market Cap (KWD Mn)    | 26,986.04 | (82.2) | (0.3%) | 0.0%   | (2.6%)      |