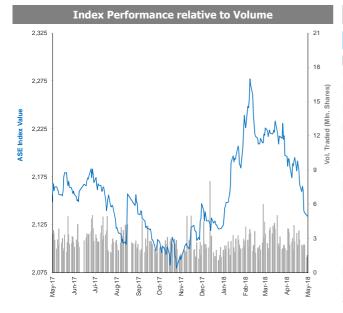

| Today's Most Active by Value | Close | Percent | Value     |
|------------------------------|-------|---------|-----------|
| Today's Most Active by Value | (KWD) | Change  | (KWD)     |
| National Bank of Kuwait      | 0.737 | (0.1%)  | 1,554,671 |
| Kuwait Finance House         | 0.522 | (0.8%)  | 745,761   |
| National Industries Group    | 0.160 | 0.0%    | 490,770   |
| Zain                         | 0.383 | (0.5%)  | 448,304   |
| Boubyan Petrochemicals Co.   | 0.840 | (0.6%)  | 425,005   |