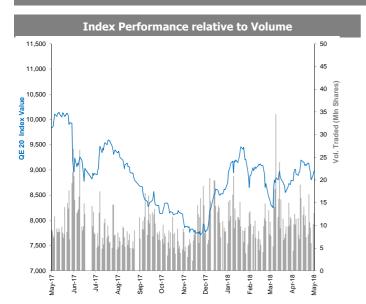

#### **MENA Markets Daily Report**

May 15, 2018

| MENA Countri       | es                                                                                                                                                                                                                                                                                                                                                                                                                                                                                                                                                                                                                                                                                                                                                                                                                                                                                                                                                                                                                                                                                                                                                                                                                                                                                                                                                                                                                                                                                                                                                                                                                                                                                                                                                                                                                                                                                                                                                                                                                                                                                                                             |                                                                                                                                                                                                                                                                                                                                                                                                                                                                                                                                                                                                                                                                                                                                                                                                                                     |                                                                                                                                                                                                                                                                                                                                                                                                                                                                                                                                                                                                                                                                                                                                                                                                                                                                                                                                                                                                                                                                                                                                                                                                                                                                                                                                                                                                                                                                                                                                                                                                                                                                                                                                                                                                                                                                                                                                                                                                                                                                                                                                 |                                                                                                                                                                                                                                                                                                                                                                                                                                                                                                                                                                                                                                                                                                                                                                                                                                                                                                                                                                                                                                                                                                                                                                                   |                                                                                                                                                                                                                                                                                                                                                                                                                                                                                                                                                                                                                                                                                                                                                                                                                                                                                                                                                                                                                                                                                                                                                                                                                                              |                               |
|--------------------|--------------------------------------------------------------------------------------------------------------------------------------------------------------------------------------------------------------------------------------------------------------------------------------------------------------------------------------------------------------------------------------------------------------------------------------------------------------------------------------------------------------------------------------------------------------------------------------------------------------------------------------------------------------------------------------------------------------------------------------------------------------------------------------------------------------------------------------------------------------------------------------------------------------------------------------------------------------------------------------------------------------------------------------------------------------------------------------------------------------------------------------------------------------------------------------------------------------------------------------------------------------------------------------------------------------------------------------------------------------------------------------------------------------------------------------------------------------------------------------------------------------------------------------------------------------------------------------------------------------------------------------------------------------------------------------------------------------------------------------------------------------------------------------------------------------------------------------------------------------------------------------------------------------------------------------------------------------------------------------------------------------------------------------------------------------------------------------------------------------------------------|-------------------------------------------------------------------------------------------------------------------------------------------------------------------------------------------------------------------------------------------------------------------------------------------------------------------------------------------------------------------------------------------------------------------------------------------------------------------------------------------------------------------------------------------------------------------------------------------------------------------------------------------------------------------------------------------------------------------------------------------------------------------------------------------------------------------------------------|---------------------------------------------------------------------------------------------------------------------------------------------------------------------------------------------------------------------------------------------------------------------------------------------------------------------------------------------------------------------------------------------------------------------------------------------------------------------------------------------------------------------------------------------------------------------------------------------------------------------------------------------------------------------------------------------------------------------------------------------------------------------------------------------------------------------------------------------------------------------------------------------------------------------------------------------------------------------------------------------------------------------------------------------------------------------------------------------------------------------------------------------------------------------------------------------------------------------------------------------------------------------------------------------------------------------------------------------------------------------------------------------------------------------------------------------------------------------------------------------------------------------------------------------------------------------------------------------------------------------------------------------------------------------------------------------------------------------------------------------------------------------------------------------------------------------------------------------------------------------------------------------------------------------------------------------------------------------------------------------------------------------------------------------------------------------------------------------------------------------------------|-----------------------------------------------------------------------------------------------------------------------------------------------------------------------------------------------------------------------------------------------------------------------------------------------------------------------------------------------------------------------------------------------------------------------------------------------------------------------------------------------------------------------------------------------------------------------------------------------------------------------------------------------------------------------------------------------------------------------------------------------------------------------------------------------------------------------------------------------------------------------------------------------------------------------------------------------------------------------------------------------------------------------------------------------------------------------------------------------------------------------------------------------------------------------------------|----------------------------------------------------------------------------------------------------------------------------------------------------------------------------------------------------------------------------------------------------------------------------------------------------------------------------------------------------------------------------------------------------------------------------------------------------------------------------------------------------------------------------------------------------------------------------------------------------------------------------------------------------------------------------------------------------------------------------------------------------------------------------------------------------------------------------------------------------------------------------------------------------------------------------------------------------------------------------------------------------------------------------------------------------------------------------------------------------------------------------------------------------------------------------------------------------------------------------------------------|-------------------------------|
|                    |                                                                                                                                                                                                                                                                                                                                                                                                                                                                                                                                                                                                                                                                                                                                                                                                                                                                                                                                                                                                                                                                                                                                                                                                                                                                                                                                                                                                                                                                                                                                                                                                                                                                                                                                                                                                                                                                                                                                                                                                                                                                                                                                |                                                                                                                                                                                                                                                                                                                                                                                                                                                                                                                                                                                                                                                                                                                                                                                                                                     |                                                                                                                                                                                                                                                                                                                                                                                                                                                                                                                                                                                                                                                                                                                                                                                                                                                                                                                                                                                                                                                                                                                                                                                                                                                                                                                                                                                                                                                                                                                                                                                                                                                                                                                                                                                                                                                                                                                                                                                                                                                                                                                                 |                                                                                                                                                                                                                                                                                                                                                                                                                                                                                                                                                                                                                                                                                                                                                                                                                                                                                                                                                                                                                                                                                                                                                                                   |                                                                                                                                                                                                                                                                                                                                                                                                                                                                                                                                                                                                                                                                                                                                                                                                                                                                                                                                                                                                                                                                                                                                                                                                                                              |                               |
| Kuwait             | Premier Market Index                                                                                                                                                                                                                                                                                                                                                                                                                                                                                                                                                                                                                                                                                                                                                                                                                                                                                                                                                                                                                                                                                                                                                                                                                                                                                                                                                                                                                                                                                                                                                                                                                                                                                                                                                                                                                                                                                                                                                                                                                                                                                                           | ▼                                                                                                                                                                                                                                                                                                                                                                                                                                                                                                                                                                                                                                                                                                                                                                                                                                   | 4,764.52                                                                                                                                                                                                                                                                                                                                                                                                                                                                                                                                                                                                                                                                                                                                                                                                                                                                                                                                                                                                                                                                                                                                                                                                                                                                                                                                                                                                                                                                                                                                                                                                                                                                                                                                                                                                                                                                                                                                                                                                                                                                                                                        | (0.5%)                                                                                                                                                                                                                                                                                                                                                                                                                                                                                                                                                                                                                                                                                                                                                                                                                                                                                                                                                                                                                                                                                                                                                                            | N/A                                                                                                                                                                                                                                                                                                                                                                                                                                                                                                                                                                                                                                                                                                                                                                                                                                                                                                                                                                                                                                                                                                                                                                                                                                          | N/A                           |
| Kuwait             | Main Market Index                                                                                                                                                                                                                                                                                                                                                                                                                                                                                                                                                                                                                                                                                                                                                                                                                                                                                                                                                                                                                                                                                                                                                                                                                                                                                                                                                                                                                                                                                                                                                                                                                                                                                                                                                                                                                                                                                                                                                                                                                                                                                                              | <b>A</b>                                                                                                                                                                                                                                                                                                                                                                                                                                                                                                                                                                                                                                                                                                                                                                                                                            | 4,874.41                                                                                                                                                                                                                                                                                                                                                                                                                                                                                                                                                                                                                                                                                                                                                                                                                                                                                                                                                                                                                                                                                                                                                                                                                                                                                                                                                                                                                                                                                                                                                                                                                                                                                                                                                                                                                                                                                                                                                                                                                                                                                                                        | 0.1%                                                                                                                                                                                                                                                                                                                                                                                                                                                                                                                                                                                                                                                                                                                                                                                                                                                                                                                                                                                                                                                                                                                                                                              | N/A                                                                                                                                                                                                                                                                                                                                                                                                                                                                                                                                                                                                                                                                                                                                                                                                                                                                                                                                                                                                                                                                                                                                                                                                                                          | N/A                           |
| Kuwait             | All Share Index                                                                                                                                                                                                                                                                                                                                                                                                                                                                                                                                                                                                                                                                                                                                                                                                                                                                                                                                                                                                                                                                                                                                                                                                                                                                                                                                                                                                                                                                                                                                                                                                                                                                                                                                                                                                                                                                                                                                                                                                                                                                                                                | •                                                                                                                                                                                                                                                                                                                                                                                                                                                                                                                                                                                                                                                                                                                                                                                                                                   | 4,804.04                                                                                                                                                                                                                                                                                                                                                                                                                                                                                                                                                                                                                                                                                                                                                                                                                                                                                                                                                                                                                                                                                                                                                                                                                                                                                                                                                                                                                                                                                                                                                                                                                                                                                                                                                                                                                                                                                                                                                                                                                                                                                                                        | (0.3%)                                                                                                                                                                                                                                                                                                                                                                                                                                                                                                                                                                                                                                                                                                                                                                                                                                                                                                                                                                                                                                                                                                                                                                            | N/A                                                                                                                                                                                                                                                                                                                                                                                                                                                                                                                                                                                                                                                                                                                                                                                                                                                                                                                                                                                                                                                                                                                                                                                                                                          | N/A                           |
| Saudi Arabia       | TADAWUL All Share Index                                                                                                                                                                                                                                                                                                                                                                                                                                                                                                                                                                                                                                                                                                                                                                                                                                                                                                                                                                                                                                                                                                                                                                                                                                                                                                                                                                                                                                                                                                                                                                                                                                                                                                                                                                                                                                                                                                                                                                                                                                                                                                        | <b>A</b>                                                                                                                                                                                                                                                                                                                                                                                                                                                                                                                                                                                                                                                                                                                                                                                                                            | 8,070.69                                                                                                                                                                                                                                                                                                                                                                                                                                                                                                                                                                                                                                                                                                                                                                                                                                                                                                                                                                                                                                                                                                                                                                                                                                                                                                                                                                                                                                                                                                                                                                                                                                                                                                                                                                                                                                                                                                                                                                                                                                                                                                                        | 0.6%                                                                                                                                                                                                                                                                                                                                                                                                                                                                                                                                                                                                                                                                                                                                                                                                                                                                                                                                                                                                                                                                                                                                                                              | 11.7%                                                                                                                                                                                                                                                                                                                                                                                                                                                                                                                                                                                                                                                                                                                                                                                                                                                                                                                                                                                                                                                                                                                                                                                                                                        | 0.2%                          |
| UAE - Dubai        | DFM General Index                                                                                                                                                                                                                                                                                                                                                                                                                                                                                                                                                                                                                                                                                                                                                                                                                                                                                                                                                                                                                                                                                                                                                                                                                                                                                                                                                                                                                                                                                                                                                                                                                                                                                                                                                                                                                                                                                                                                                                                                                                                                                                              | <b>A</b>                                                                                                                                                                                                                                                                                                                                                                                                                                                                                                                                                                                                                                                                                                                                                                                                                            | 2,905.03                                                                                                                                                                                                                                                                                                                                                                                                                                                                                                                                                                                                                                                                                                                                                                                                                                                                                                                                                                                                                                                                                                                                                                                                                                                                                                                                                                                                                                                                                                                                                                                                                                                                                                                                                                                                                                                                                                                                                                                                                                                                                                                        | 0.4%                                                                                                                                                                                                                                                                                                                                                                                                                                                                                                                                                                                                                                                                                                                                                                                                                                                                                                                                                                                                                                                                                                                                                                              | (13.8%)                                                                                                                                                                                                                                                                                                                                                                                                                                                                                                                                                                                                                                                                                                                                                                                                                                                                                                                                                                                                                                                                                                                                                                                                                                      | (4.6%)                        |
| UAE - Nasdaq Dubai | FTSE NASDAQ Dubai UAE 20 Index                                                                                                                                                                                                                                                                                                                                                                                                                                                                                                                                                                                                                                                                                                                                                                                                                                                                                                                                                                                                                                                                                                                                                                                                                                                                                                                                                                                                                                                                                                                                                                                                                                                                                                                                                                                                                                                                                                                                                                                                                                                                                                 | <b>A</b>                                                                                                                                                                                                                                                                                                                                                                                                                                                                                                                                                                                                                                                                                                                                                                                                                            | 3,091.51                                                                                                                                                                                                                                                                                                                                                                                                                                                                                                                                                                                                                                                                                                                                                                                                                                                                                                                                                                                                                                                                                                                                                                                                                                                                                                                                                                                                                                                                                                                                                                                                                                                                                                                                                                                                                                                                                                                                                                                                                                                                                                                        | 0.7%                                                                                                                                                                                                                                                                                                                                                                                                                                                                                                                                                                                                                                                                                                                                                                                                                                                                                                                                                                                                                                                                                                                                                                              | (7.1%)                                                                                                                                                                                                                                                                                                                                                                                                                                                                                                                                                                                                                                                                                                                                                                                                                                                                                                                                                                                                                                                                                                                                                                                                                                       | (0.2%)                        |
| UAE - Abu Dhabi    | ADX General Index                                                                                                                                                                                                                                                                                                                                                                                                                                                                                                                                                                                                                                                                                                                                                                                                                                                                                                                                                                                                                                                                                                                                                                                                                                                                                                                                                                                                                                                                                                                                                                                                                                                                                                                                                                                                                                                                                                                                                                                                                                                                                                              | <b>A</b>                                                                                                                                                                                                                                                                                                                                                                                                                                                                                                                                                                                                                                                                                                                                                                                                                            | 4,446.81                                                                                                                                                                                                                                                                                                                                                                                                                                                                                                                                                                                                                                                                                                                                                                                                                                                                                                                                                                                                                                                                                                                                                                                                                                                                                                                                                                                                                                                                                                                                                                                                                                                                                                                                                                                                                                                                                                                                                                                                                                                                                                                        | 0.5%                                                                                                                                                                                                                                                                                                                                                                                                                                                                                                                                                                                                                                                                                                                                                                                                                                                                                                                                                                                                                                                                                                                                                                              | 1.1%                                                                                                                                                                                                                                                                                                                                                                                                                                                                                                                                                                                                                                                                                                                                                                                                                                                                                                                                                                                                                                                                                                                                                                                                                                         | (3.3%)                        |
| Qatar              | QE 20 Index                                                                                                                                                                                                                                                                                                                                                                                                                                                                                                                                                                                                                                                                                                                                                                                                                                                                                                                                                                                                                                                                                                                                                                                                                                                                                                                                                                                                                                                                                                                                                                                                                                                                                                                                                                                                                                                                                                                                                                                                                                                                                                                    | <b>A</b>                                                                                                                                                                                                                                                                                                                                                                                                                                                                                                                                                                                                                                                                                                                                                                                                                            | 8,934.39                                                                                                                                                                                                                                                                                                                                                                                                                                                                                                                                                                                                                                                                                                                                                                                                                                                                                                                                                                                                                                                                                                                                                                                                                                                                                                                                                                                                                                                                                                                                                                                                                                                                                                                                                                                                                                                                                                                                                                                                                                                                                                                        | 1.3%                                                                                                                                                                                                                                                                                                                                                                                                                                                                                                                                                                                                                                                                                                                                                                                                                                                                                                                                                                                                                                                                                                                                                                              | 4.8%                                                                                                                                                                                                                                                                                                                                                                                                                                                                                                                                                                                                                                                                                                                                                                                                                                                                                                                                                                                                                                                                                                                                                                                                                                         | (18.3%)                       |
| Bahrain            | Bahrain All Share                                                                                                                                                                                                                                                                                                                                                                                                                                                                                                                                                                                                                                                                                                                                                                                                                                                                                                                                                                                                                                                                                                                                                                                                                                                                                                                                                                                                                                                                                                                                                                                                                                                                                                                                                                                                                                                                                                                                                                                                                                                                                                              | <b>A</b>                                                                                                                                                                                                                                                                                                                                                                                                                                                                                                                                                                                                                                                                                                                                                                                                                            | 1,272.07                                                                                                                                                                                                                                                                                                                                                                                                                                                                                                                                                                                                                                                                                                                                                                                                                                                                                                                                                                                                                                                                                                                                                                                                                                                                                                                                                                                                                                                                                                                                                                                                                                                                                                                                                                                                                                                                                                                                                                                                                                                                                                                        | 0.1%                                                                                                                                                                                                                                                                                                                                                                                                                                                                                                                                                                                                                                                                                                                                                                                                                                                                                                                                                                                                                                                                                                                                                                              | (4.5%)                                                                                                                                                                                                                                                                                                                                                                                                                                                                                                                                                                                                                                                                                                                                                                                                                                                                                                                                                                                                                                                                                                                                                                                                                                       | 9.1%                          |
| Oman               | MSM 30 Index                                                                                                                                                                                                                                                                                                                                                                                                                                                                                                                                                                                                                                                                                                                                                                                                                                                                                                                                                                                                                                                                                                                                                                                                                                                                                                                                                                                                                                                                                                                                                                                                                                                                                                                                                                                                                                                                                                                                                                                                                                                                                                                   | <b>A</b>                                                                                                                                                                                                                                                                                                                                                                                                                                                                                                                                                                                                                                                                                                                                                                                                                            | 4,689.66                                                                                                                                                                                                                                                                                                                                                                                                                                                                                                                                                                                                                                                                                                                                                                                                                                                                                                                                                                                                                                                                                                                                                                                                                                                                                                                                                                                                                                                                                                                                                                                                                                                                                                                                                                                                                                                                                                                                                                                                                                                                                                                        | 0.1%                                                                                                                                                                                                                                                                                                                                                                                                                                                                                                                                                                                                                                                                                                                                                                                                                                                                                                                                                                                                                                                                                                                                                                              | (8.0%)                                                                                                                                                                                                                                                                                                                                                                                                                                                                                                                                                                                                                                                                                                                                                                                                                                                                                                                                                                                                                                                                                                                                                                                                                                       | (11.8%)                       |
| Egypt              | EGX 30                                                                                                                                                                                                                                                                                                                                                                                                                                                                                                                                                                                                                                                                                                                                                                                                                                                                                                                                                                                                                                                                                                                                                                                                                                                                                                                                                                                                                                                                                                                                                                                                                                                                                                                                                                                                                                                                                                                                                                                                                                                                                                                         | •                                                                                                                                                                                                                                                                                                                                                                                                                                                                                                                                                                                                                                                                                                                                                                                                                                   | 16,984.07                                                                                                                                                                                                                                                                                                                                                                                                                                                                                                                                                                                                                                                                                                                                                                                                                                                                                                                                                                                                                                                                                                                                                                                                                                                                                                                                                                                                                                                                                                                                                                                                                                                                                                                                                                                                                                                                                                                                                                                                                                                                                                                       | (1.2%)                                                                                                                                                                                                                                                                                                                                                                                                                                                                                                                                                                                                                                                                                                                                                                                                                                                                                                                                                                                                                                                                                                                                                                            | 13.1%                                                                                                                                                                                                                                                                                                                                                                                                                                                                                                                                                                                                                                                                                                                                                                                                                                                                                                                                                                                                                                                                                                                                                                                                                                        | 21.7%                         |
| Jordan             | ASE Index                                                                                                                                                                                                                                                                                                                                                                                                                                                                                                                                                                                                                                                                                                                                                                                                                                                                                                                                                                                                                                                                                                                                                                                                                                                                                                                                                                                                                                                                                                                                                                                                                                                                                                                                                                                                                                                                                                                                                                                                                                                                                                                      | •                                                                                                                                                                                                                                                                                                                                                                                                                                                                                                                                                                                                                                                                                                                                                                                                                                   | 2,134.14                                                                                                                                                                                                                                                                                                                                                                                                                                                                                                                                                                                                                                                                                                                                                                                                                                                                                                                                                                                                                                                                                                                                                                                                                                                                                                                                                                                                                                                                                                                                                                                                                                                                                                                                                                                                                                                                                                                                                                                                                                                                                                                        | (0.0%)                                                                                                                                                                                                                                                                                                                                                                                                                                                                                                                                                                                                                                                                                                                                                                                                                                                                                                                                                                                                                                                                                                                                                                            | 0.3%                                                                                                                                                                                                                                                                                                                                                                                                                                                                                                                                                                                                                                                                                                                                                                                                                                                                                                                                                                                                                                                                                                                                                                                                                                         | (2.0%)                        |
| Lebanon            | Blom Stock Index                                                                                                                                                                                                                                                                                                                                                                                                                                                                                                                                                                                                                                                                                                                                                                                                                                                                                                                                                                                                                                                                                                                                                                                                                                                                                                                                                                                                                                                                                                                                                                                                                                                                                                                                                                                                                                                                                                                                                                                                                                                                                                               | <b>A</b>                                                                                                                                                                                                                                                                                                                                                                                                                                                                                                                                                                                                                                                                                                                                                                                                                            | 1,133.65                                                                                                                                                                                                                                                                                                                                                                                                                                                                                                                                                                                                                                                                                                                                                                                                                                                                                                                                                                                                                                                                                                                                                                                                                                                                                                                                                                                                                                                                                                                                                                                                                                                                                                                                                                                                                                                                                                                                                                                                                                                                                                                        | 0.0%                                                                                                                                                                                                                                                                                                                                                                                                                                                                                                                                                                                                                                                                                                                                                                                                                                                                                                                                                                                                                                                                                                                                                                              | (1.3%)                                                                                                                                                                                                                                                                                                                                                                                                                                                                                                                                                                                                                                                                                                                                                                                                                                                                                                                                                                                                                                                                                                                                                                                                                                       | (5.3%)                        |
| Tunisia            | Tunisia Index                                                                                                                                                                                                                                                                                                                                                                                                                                                                                                                                                                                                                                                                                                                                                                                                                                                                                                                                                                                                                                                                                                                                                                                                                                                                                                                                                                                                                                                                                                                                                                                                                                                                                                                                                                                                                                                                                                                                                                                                                                                                                                                  | <b>A</b>                                                                                                                                                                                                                                                                                                                                                                                                                                                                                                                                                                                                                                                                                                                                                                                                                            | 7,407.60                                                                                                                                                                                                                                                                                                                                                                                                                                                                                                                                                                                                                                                                                                                                                                                                                                                                                                                                                                                                                                                                                                                                                                                                                                                                                                                                                                                                                                                                                                                                                                                                                                                                                                                                                                                                                                                                                                                                                                                                                                                                                                                        | 0.6%                                                                                                                                                                                                                                                                                                                                                                                                                                                                                                                                                                                                                                                                                                                                                                                                                                                                                                                                                                                                                                                                                                                                                                              | 17.9%                                                                                                                                                                                                                                                                                                                                                                                                                                                                                                                                                                                                                                                                                                                                                                                                                                                                                                                                                                                                                                                                                                                                                                                                                                        | 14.4%                         |
| Morocco            | MASI                                                                                                                                                                                                                                                                                                                                                                                                                                                                                                                                                                                                                                                                                                                                                                                                                                                                                                                                                                                                                                                                                                                                                                                                                                                                                                                                                                                                                                                                                                                                                                                                                                                                                                                                                                                                                                                                                                                                                                                                                                                                                                                           | •                                                                                                                                                                                                                                                                                                                                                                                                                                                                                                                                                                                                                                                                                                                                                                                                                                   | 12,814.08                                                                                                                                                                                                                                                                                                                                                                                                                                                                                                                                                                                                                                                                                                                                                                                                                                                                                                                                                                                                                                                                                                                                                                                                                                                                                                                                                                                                                                                                                                                                                                                                                                                                                                                                                                                                                                                                                                                                                                                                                                                                                                                       | (0.5%)                                                                                                                                                                                                                                                                                                                                                                                                                                                                                                                                                                                                                                                                                                                                                                                                                                                                                                                                                                                                                                                                                                                                                                            | 3.4%                                                                                                                                                                                                                                                                                                                                                                                                                                                                                                                                                                                                                                                                                                                                                                                                                                                                                                                                                                                                                                                                                                                                                                                                                                         | 6.4%                          |
| Syria              | DSE Weighted Index                                                                                                                                                                                                                                                                                                                                                                                                                                                                                                                                                                                                                                                                                                                                                                                                                                                                                                                                                                                                                                                                                                                                                                                                                                                                                                                                                                                                                                                                                                                                                                                                                                                                                                                                                                                                                                                                                                                                                                                                                                                                                                             | •                                                                                                                                                                                                                                                                                                                                                                                                                                                                                                                                                                                                                                                                                                                                                                                                                                   | 5,798.45                                                                                                                                                                                                                                                                                                                                                                                                                                                                                                                                                                                                                                                                                                                                                                                                                                                                                                                                                                                                                                                                                                                                                                                                                                                                                                                                                                                                                                                                                                                                                                                                                                                                                                                                                                                                                                                                                                                                                                                                                                                                                                                        | (0.0%)                                                                                                                                                                                                                                                                                                                                                                                                                                                                                                                                                                                                                                                                                                                                                                                                                                                                                                                                                                                                                                                                                                                                                                            | (3.1%)                                                                                                                                                                                                                                                                                                                                                                                                                                                                                                                                                                                                                                                                                                                                                                                                                                                                                                                                                                                                                                                                                                                                                                                                                                       | 269.9%                        |
| Emerging Mar       | kets                                                                                                                                                                                                                                                                                                                                                                                                                                                                                                                                                                                                                                                                                                                                                                                                                                                                                                                                                                                                                                                                                                                                                                                                                                                                                                                                                                                                                                                                                                                                                                                                                                                                                                                                                                                                                                                                                                                                                                                                                                                                                                                           |                                                                                                                                                                                                                                                                                                                                                                                                                                                                                                                                                                                                                                                                                                                                                                                                                                     |                                                                                                                                                                                                                                                                                                                                                                                                                                                                                                                                                                                                                                                                                                                                                                                                                                                                                                                                                                                                                                                                                                                                                                                                                                                                                                                                                                                                                                                                                                                                                                                                                                                                                                                                                                                                                                                                                                                                                                                                                                                                                                                                 |                                                                                                                                                                                                                                                                                                                                                                                                                                                                                                                                                                                                                                                                                                                                                                                                                                                                                                                                                                                                                                                                                                                                                                                   |                                                                                                                                                                                                                                                                                                                                                                                                                                                                                                                                                                                                                                                                                                                                                                                                                                                                                                                                                                                                                                                                                                                                                                                                                                              |                               |
| China              |                                                                                                                                                                                                                                                                                                                                                                                                                                                                                                                                                                                                                                                                                                                                                                                                                                                                                                                                                                                                                                                                                                                                                                                                                                                                                                                                                                                                                                                                                                                                                                                                                                                                                                                                                                                                                                                                                                                                                                                                                                                                                                                                | ▼                                                                                                                                                                                                                                                                                                                                                                                                                                                                                                                                                                                                                                                                                                                                                                                                                                   | 3,167.16                                                                                                                                                                                                                                                                                                                                                                                                                                                                                                                                                                                                                                                                                                                                                                                                                                                                                                                                                                                                                                                                                                                                                                                                                                                                                                                                                                                                                                                                                                                                                                                                                                                                                                                                                                                                                                                                                                                                                                                                                                                                                                                        | (0.2%)                                                                                                                                                                                                                                                                                                                                                                                                                                                                                                                                                                                                                                                                                                                                                                                                                                                                                                                                                                                                                                                                                                                                                                            | (4.2%)                                                                                                                                                                                                                                                                                                                                                                                                                                                                                                                                                                                                                                                                                                                                                                                                                                                                                                                                                                                                                                                                                                                                                                                                                                       | 6.6%                          |
| Russia             | •                                                                                                                                                                                                                                                                                                                                                                                                                                                                                                                                                                                                                                                                                                                                                                                                                                                                                                                                                                                                                                                                                                                                                                                                                                                                                                                                                                                                                                                                                                                                                                                                                                                                                                                                                                                                                                                                                                                                                                                                                                                                                                                              | <b>A</b>                                                                                                                                                                                                                                                                                                                                                                                                                                                                                                                                                                                                                                                                                                                                                                                                                            | 1,202.56                                                                                                                                                                                                                                                                                                                                                                                                                                                                                                                                                                                                                                                                                                                                                                                                                                                                                                                                                                                                                                                                                                                                                                                                                                                                                                                                                                                                                                                                                                                                                                                                                                                                                                                                                                                                                                                                                                                                                                                                                                                                                                                        | 0.7%                                                                                                                                                                                                                                                                                                                                                                                                                                                                                                                                                                                                                                                                                                                                                                                                                                                                                                                                                                                                                                                                                                                                                                              | 4.2%                                                                                                                                                                                                                                                                                                                                                                                                                                                                                                                                                                                                                                                                                                                                                                                                                                                                                                                                                                                                                                                                                                                                                                                                                                         | 0.2%                          |
| India              |                                                                                                                                                                                                                                                                                                                                                                                                                                                                                                                                                                                                                                                                                                                                                                                                                                                                                                                                                                                                                                                                                                                                                                                                                                                                                                                                                                                                                                                                                                                                                                                                                                                                                                                                                                                                                                                                                                                                                                                                                                                                                                                                | <b>A</b>                                                                                                                                                                                                                                                                                                                                                                                                                                                                                                                                                                                                                                                                                                                                                                                                                            | •                                                                                                                                                                                                                                                                                                                                                                                                                                                                                                                                                                                                                                                                                                                                                                                                                                                                                                                                                                                                                                                                                                                                                                                                                                                                                                                                                                                                                                                                                                                                                                                                                                                                                                                                                                                                                                                                                                                                                                                                                                                                                                                               | 1.1%                                                                                                                                                                                                                                                                                                                                                                                                                                                                                                                                                                                                                                                                                                                                                                                                                                                                                                                                                                                                                                                                                                                                                                              | 5.5%                                                                                                                                                                                                                                                                                                                                                                                                                                                                                                                                                                                                                                                                                                                                                                                                                                                                                                                                                                                                                                                                                                                                                                                                                                         | 27.9%                         |
|                    |                                                                                                                                                                                                                                                                                                                                                                                                                                                                                                                                                                                                                                                                                                                                                                                                                                                                                                                                                                                                                                                                                                                                                                                                                                                                                                                                                                                                                                                                                                                                                                                                                                                                                                                                                                                                                                                                                                                                                                                                                                                                                                                                | <b>A</b>                                                                                                                                                                                                                                                                                                                                                                                                                                                                                                                                                                                                                                                                                                                                                                                                                            | •                                                                                                                                                                                                                                                                                                                                                                                                                                                                                                                                                                                                                                                                                                                                                                                                                                                                                                                                                                                                                                                                                                                                                                                                                                                                                                                                                                                                                                                                                                                                                                                                                                                                                                                                                                                                                                                                                                                                                                                                                                                                                                                               |                                                                                                                                                                                                                                                                                                                                                                                                                                                                                                                                                                                                                                                                                                                                                                                                                                                                                                                                                                                                                                                                                                                                                                                   |                                                                                                                                                                                                                                                                                                                                                                                                                                                                                                                                                                                                                                                                                                                                                                                                                                                                                                                                                                                                                                                                                                                                                                                                                                              | 26.9%                         |
|                    |                                                                                                                                                                                                                                                                                                                                                                                                                                                                                                                                                                                                                                                                                                                                                                                                                                                                                                                                                                                                                                                                                                                                                                                                                                                                                                                                                                                                                                                                                                                                                                                                                                                                                                                                                                                                                                                                                                                                                                                                                                                                                                                                | <b>V</b>                                                                                                                                                                                                                                                                                                                                                                                                                                                                                                                                                                                                                                                                                                                                                                                                                            | •                                                                                                                                                                                                                                                                                                                                                                                                                                                                                                                                                                                                                                                                                                                                                                                                                                                                                                                                                                                                                                                                                                                                                                                                                                                                                                                                                                                                                                                                                                                                                                                                                                                                                                                                                                                                                                                                                                                                                                                                                                                                                                                               |                                                                                                                                                                                                                                                                                                                                                                                                                                                                                                                                                                                                                                                                                                                                                                                                                                                                                                                                                                                                                                                                                                                                                                                   |                                                                                                                                                                                                                                                                                                                                                                                                                                                                                                                                                                                                                                                                                                                                                                                                                                                                                                                                                                                                                                                                                                                                                                                                                                              | 8.1%                          |
|                    |                                                                                                                                                                                                                                                                                                                                                                                                                                                                                                                                                                                                                                                                                                                                                                                                                                                                                                                                                                                                                                                                                                                                                                                                                                                                                                                                                                                                                                                                                                                                                                                                                                                                                                                                                                                                                                                                                                                                                                                                                                                                                                                                | •                                                                                                                                                                                                                                                                                                                                                                                                                                                                                                                                                                                                                                                                                                                                                                                                                                   | •                                                                                                                                                                                                                                                                                                                                                                                                                                                                                                                                                                                                                                                                                                                                                                                                                                                                                                                                                                                                                                                                                                                                                                                                                                                                                                                                                                                                                                                                                                                                                                                                                                                                                                                                                                                                                                                                                                                                                                                                                                                                                                                               |                                                                                                                                                                                                                                                                                                                                                                                                                                                                                                                                                                                                                                                                                                                                                                                                                                                                                                                                                                                                                                                                                                                                                                                   |                                                                                                                                                                                                                                                                                                                                                                                                                                                                                                                                                                                                                                                                                                                                                                                                                                                                                                                                                                                                                                                                                                                                                                                                                                              | 21.8%                         |
|                    |                                                                                                                                                                                                                                                                                                                                                                                                                                                                                                                                                                                                                                                                                                                                                                                                                                                                                                                                                                                                                                                                                                                                                                                                                                                                                                                                                                                                                                                                                                                                                                                                                                                                                                                                                                                                                                                                                                                                                                                                                                                                                                                                | <b>V</b>                                                                                                                                                                                                                                                                                                                                                                                                                                                                                                                                                                                                                                                                                                                                                                                                                            | •                                                                                                                                                                                                                                                                                                                                                                                                                                                                                                                                                                                                                                                                                                                                                                                                                                                                                                                                                                                                                                                                                                                                                                                                                                                                                                                                                                                                                                                                                                                                                                                                                                                                                                                                                                                                                                                                                                                                                                                                                                                                                                                               |                                                                                                                                                                                                                                                                                                                                                                                                                                                                                                                                                                                                                                                                                                                                                                                                                                                                                                                                                                                                                                                                                                                                                                                   |                                                                                                                                                                                                                                                                                                                                                                                                                                                                                                                                                                                                                                                                                                                                                                                                                                                                                                                                                                                                                                                                                                                                                                                                                                              | 15.0%                         |
|                    |                                                                                                                                                                                                                                                                                                                                                                                                                                                                                                                                                                                                                                                                                                                                                                                                                                                                                                                                                                                                                                                                                                                                                                                                                                                                                                                                                                                                                                                                                                                                                                                                                                                                                                                                                                                                                                                                                                                                                                                                                                                                                                                                |                                                                                                                                                                                                                                                                                                                                                                                                                                                                                                                                                                                                                                                                                                                                                                                                                                     | .,                                                                                                                                                                                                                                                                                                                                                                                                                                                                                                                                                                                                                                                                                                                                                                                                                                                                                                                                                                                                                                                                                                                                                                                                                                                                                                                                                                                                                                                                                                                                                                                                                                                                                                                                                                                                                                                                                                                                                                                                                                                                                                                              | (* ** )                                                                                                                                                                                                                                                                                                                                                                                                                                                                                                                                                                                                                                                                                                                                                                                                                                                                                                                                                                                                                                                                                                                                                                           |                                                                                                                                                                                                                                                                                                                                                                                                                                                                                                                                                                                                                                                                                                                                                                                                                                                                                                                                                                                                                                                                                                                                                                                                                                              |                               |
|                    |                                                                                                                                                                                                                                                                                                                                                                                                                                                                                                                                                                                                                                                                                                                                                                                                                                                                                                                                                                                                                                                                                                                                                                                                                                                                                                                                                                                                                                                                                                                                                                                                                                                                                                                                                                                                                                                                                                                                                                                                                                                                                                                                |                                                                                                                                                                                                                                                                                                                                                                                                                                                                                                                                                                                                                                                                                                                                                                                                                                     | 2.426.00                                                                                                                                                                                                                                                                                                                                                                                                                                                                                                                                                                                                                                                                                                                                                                                                                                                                                                                                                                                                                                                                                                                                                                                                                                                                                                                                                                                                                                                                                                                                                                                                                                                                                                                                                                                                                                                                                                                                                                                                                                                                                                                        | 0.20/                                                                                                                                                                                                                                                                                                                                                                                                                                                                                                                                                                                                                                                                                                                                                                                                                                                                                                                                                                                                                                                                                                                                                                             | 4.50/                                                                                                                                                                                                                                                                                                                                                                                                                                                                                                                                                                                                                                                                                                                                                                                                                                                                                                                                                                                                                                                                                                                                                                                                                                        | 20.40/                        |
|                    |                                                                                                                                                                                                                                                                                                                                                                                                                                                                                                                                                                                                                                                                                                                                                                                                                                                                                                                                                                                                                                                                                                                                                                                                                                                                                                                                                                                                                                                                                                                                                                                                                                                                                                                                                                                                                                                                                                                                                                                                                                                                                                                                |                                                                                                                                                                                                                                                                                                                                                                                                                                                                                                                                                                                                                                                                                                                                                                                                                                     | •                                                                                                                                                                                                                                                                                                                                                                                                                                                                                                                                                                                                                                                                                                                                                                                                                                                                                                                                                                                                                                                                                                                                                                                                                                                                                                                                                                                                                                                                                                                                                                                                                                                                                                                                                                                                                                                                                                                                                                                                                                                                                                                               |                                                                                                                                                                                                                                                                                                                                                                                                                                                                                                                                                                                                                                                                                                                                                                                                                                                                                                                                                                                                                                                                                                                                                                                   |                                                                                                                                                                                                                                                                                                                                                                                                                                                                                                                                                                                                                                                                                                                                                                                                                                                                                                                                                                                                                                                                                                                                                                                                                                              | 20.1%                         |
|                    |                                                                                                                                                                                                                                                                                                                                                                                                                                                                                                                                                                                                                                                                                                                                                                                                                                                                                                                                                                                                                                                                                                                                                                                                                                                                                                                                                                                                                                                                                                                                                                                                                                                                                                                                                                                                                                                                                                                                                                                                                                                                                                                                |                                                                                                                                                                                                                                                                                                                                                                                                                                                                                                                                                                                                                                                                                                                                                                                                                                     |                                                                                                                                                                                                                                                                                                                                                                                                                                                                                                                                                                                                                                                                                                                                                                                                                                                                                                                                                                                                                                                                                                                                                                                                                                                                                                                                                                                                                                                                                                                                                                                                                                                                                                                                                                                                                                                                                                                                                                                                                                                                                                                                 |                                                                                                                                                                                                                                                                                                                                                                                                                                                                                                                                                                                                                                                                                                                                                                                                                                                                                                                                                                                                                                                                                                                                                                                   |                                                                                                                                                                                                                                                                                                                                                                                                                                                                                                                                                                                                                                                                                                                                                                                                                                                                                                                                                                                                                                                                                                                                                                                                                                              | 28.7%                         |
|                    |                                                                                                                                                                                                                                                                                                                                                                                                                                                                                                                                                                                                                                                                                                                                                                                                                                                                                                                                                                                                                                                                                                                                                                                                                                                                                                                                                                                                                                                                                                                                                                                                                                                                                                                                                                                                                                                                                                                                                                                                                                                                                                                                | <b>.</b>                                                                                                                                                                                                                                                                                                                                                                                                                                                                                                                                                                                                                                                                                                                                                                                                                            |                                                                                                                                                                                                                                                                                                                                                                                                                                                                                                                                                                                                                                                                                                                                                                                                                                                                                                                                                                                                                                                                                                                                                                                                                                                                                                                                                                                                                                                                                                                                                                                                                                                                                                                                                                                                                                                                                                                                                                                                                                                                                                                                 |                                                                                                                                                                                                                                                                                                                                                                                                                                                                                                                                                                                                                                                                                                                                                                                                                                                                                                                                                                                                                                                                                                                                                                                   |                                                                                                                                                                                                                                                                                                                                                                                                                                                                                                                                                                                                                                                                                                                                                                                                                                                                                                                                                                                                                                                                                                                                                                                                                                              | 7.7%                          |
|                    |                                                                                                                                                                                                                                                                                                                                                                                                                                                                                                                                                                                                                                                                                                                                                                                                                                                                                                                                                                                                                                                                                                                                                                                                                                                                                                                                                                                                                                                                                                                                                                                                                                                                                                                                                                                                                                                                                                                                                                                                                                                                                                                                | •                                                                                                                                                                                                                                                                                                                                                                                                                                                                                                                                                                                                                                                                                                                                                                                                                                   |                                                                                                                                                                                                                                                                                                                                                                                                                                                                                                                                                                                                                                                                                                                                                                                                                                                                                                                                                                                                                                                                                                                                                                                                                                                                                                                                                                                                                                                                                                                                                                                                                                                                                                                                                                                                                                                                                                                                                                                                                                                                                                                                 |                                                                                                                                                                                                                                                                                                                                                                                                                                                                                                                                                                                                                                                                                                                                                                                                                                                                                                                                                                                                                                                                                                                                                                                   |                                                                                                                                                                                                                                                                                                                                                                                                                                                                                                                                                                                                                                                                                                                                                                                                                                                                                                                                                                                                                                                                                                                                                                                                                                              | 7.1%                          |
|                    |                                                                                                                                                                                                                                                                                                                                                                                                                                                                                                                                                                                                                                                                                                                                                                                                                                                                                                                                                                                                                                                                                                                                                                                                                                                                                                                                                                                                                                                                                                                                                                                                                                                                                                                                                                                                                                                                                                                                                                                                                                                                                                                                |                                                                                                                                                                                                                                                                                                                                                                                                                                                                                                                                                                                                                                                                                                                                                                                                                                     |                                                                                                                                                                                                                                                                                                                                                                                                                                                                                                                                                                                                                                                                                                                                                                                                                                                                                                                                                                                                                                                                                                                                                                                                                                                                                                                                                                                                                                                                                                                                                                                                                                                                                                                                                                                                                                                                                                                                                                                                                                                                                                                                 |                                                                                                                                                                                                                                                                                                                                                                                                                                                                                                                                                                                                                                                                                                                                                                                                                                                                                                                                                                                                                                                                                                                                                                                   |                                                                                                                                                                                                                                                                                                                                                                                                                                                                                                                                                                                                                                                                                                                                                                                                                                                                                                                                                                                                                                                                                                                                                                                                                                              | 34.3%                         |
|                    |                                                                                                                                                                                                                                                                                                                                                                                                                                                                                                                                                                                                                                                                                                                                                                                                                                                                                                                                                                                                                                                                                                                                                                                                                                                                                                                                                                                                                                                                                                                                                                                                                                                                                                                                                                                                                                                                                                                                                                                                                                                                                                                                |                                                                                                                                                                                                                                                                                                                                                                                                                                                                                                                                                                                                                                                                                                                                                                                                                                     |                                                                                                                                                                                                                                                                                                                                                                                                                                                                                                                                                                                                                                                                                                                                                                                                                                                                                                                                                                                                                                                                                                                                                                                                                                                                                                                                                                                                                                                                                                                                                                                                                                                                                                                                                                                                                                                                                                                                                                                                                                                                                                                                 |                                                                                                                                                                                                                                                                                                                                                                                                                                                                                                                                                                                                                                                                                                                                                                                                                                                                                                                                                                                                                                                                                                                                                                                   |                                                                                                                                                                                                                                                                                                                                                                                                                                                                                                                                                                                                                                                                                                                                                                                                                                                                                                                                                                                                                                                                                                                                                                                                                                              | 19.4%                         |
|                    |                                                                                                                                                                                                                                                                                                                                                                                                                                                                                                                                                                                                                                                                                                                                                                                                                                                                                                                                                                                                                                                                                                                                                                                                                                                                                                                                                                                                                                                                                                                                                                                                                                                                                                                                                                                                                                                                                                                                                                                                                                                                                                                                |                                                                                                                                                                                                                                                                                                                                                                                                                                                                                                                                                                                                                                                                                                                                                                                                                                     |                                                                                                                                                                                                                                                                                                                                                                                                                                                                                                                                                                                                                                                                                                                                                                                                                                                                                                                                                                                                                                                                                                                                                                                                                                                                                                                                                                                                                                                                                                                                                                                                                                                                                                                                                                                                                                                                                                                                                                                                                                                                                                                                 |                                                                                                                                                                                                                                                                                                                                                                                                                                                                                                                                                                                                                                                                                                                                                                                                                                                                                                                                                                                                                                                                                                                                                                                   |                                                                                                                                                                                                                                                                                                                                                                                                                                                                                                                                                                                                                                                                                                                                                                                                                                                                                                                                                                                                                                                                                                                                                                                                                                              | 25.1%                         |
|                    | ·                                                                                                                                                                                                                                                                                                                                                                                                                                                                                                                                                                                                                                                                                                                                                                                                                                                                                                                                                                                                                                                                                                                                                                                                                                                                                                                                                                                                                                                                                                                                                                                                                                                                                                                                                                                                                                                                                                                                                                                                                                                                                                                              |                                                                                                                                                                                                                                                                                                                                                                                                                                                                                                                                                                                                                                                                                                                                                                                                                                     |                                                                                                                                                                                                                                                                                                                                                                                                                                                                                                                                                                                                                                                                                                                                                                                                                                                                                                                                                                                                                                                                                                                                                                                                                                                                                                                                                                                                                                                                                                                                                                                                                                                                                                                                                                                                                                                                                                                                                                                                                                                                                                                                 |                                                                                                                                                                                                                                                                                                                                                                                                                                                                                                                                                                                                                                                                                                                                                                                                                                                                                                                                                                                                                                                                                                                                                                                   |                                                                                                                                                                                                                                                                                                                                                                                                                                                                                                                                                                                                                                                                                                                                                                                                                                                                                                                                                                                                                                                                                                                                                                                                                                              | 28.2%                         |
|                    |                                                                                                                                                                                                                                                                                                                                                                                                                                                                                                                                                                                                                                                                                                                                                                                                                                                                                                                                                                                                                                                                                                                                                                                                                                                                                                                                                                                                                                                                                                                                                                                                                                                                                                                                                                                                                                                                                                                                                                                                                                                                                                                                |                                                                                                                                                                                                                                                                                                                                                                                                                                                                                                                                                                                                                                                                                                                                                                                                                                     |                                                                                                                                                                                                                                                                                                                                                                                                                                                                                                                                                                                                                                                                                                                                                                                                                                                                                                                                                                                                                                                                                                                                                                                                                                                                                                                                                                                                                                                                                                                                                                                                                                                                                                                                                                                                                                                                                                                                                                                                                                                                                                                                 |                                                                                                                                                                                                                                                                                                                                                                                                                                                                                                                                                                                                                                                                                                                                                                                                                                                                                                                                                                                                                                                                                                                                                                                   |                                                                                                                                                                                                                                                                                                                                                                                                                                                                                                                                                                                                                                                                                                                                                                                                                                                                                                                                                                                                                                                                                                                                                                                                                                              | 7.6%                          |
| ·                  |                                                                                                                                                                                                                                                                                                                                                                                                                                                                                                                                                                                                                                                                                                                                                                                                                                                                                                                                                                                                                                                                                                                                                                                                                                                                                                                                                                                                                                                                                                                                                                                                                                                                                                                                                                                                                                                                                                                                                                                                                                                                                                                                |                                                                                                                                                                                                                                                                                                                                                                                                                                                                                                                                                                                                                                                                                                                                                                                                                                     |                                                                                                                                                                                                                                                                                                                                                                                                                                                                                                                                                                                                                                                                                                                                                                                                                                                                                                                                                                                                                                                                                                                                                                                                                                                                                                                                                                                                                                                                                                                                                                                                                                                                                                                                                                                                                                                                                                                                                                                                                                                                                                                                 |                                                                                                                                                                                                                                                                                                                                                                                                                                                                                                                                                                                                                                                                                                                                                                                                                                                                                                                                                                                                                                                                                                                                                                                   |                                                                                                                                                                                                                                                                                                                                                                                                                                                                                                                                                                                                                                                                                                                                                                                                                                                                                                                                                                                                                                                                                                                                                                                                                                              | 12.5%                         |
|                    |                                                                                                                                                                                                                                                                                                                                                                                                                                                                                                                                                                                                                                                                                                                                                                                                                                                                                                                                                                                                                                                                                                                                                                                                                                                                                                                                                                                                                                                                                                                                                                                                                                                                                                                                                                                                                                                                                                                                                                                                                                                                                                                                |                                                                                                                                                                                                                                                                                                                                                                                                                                                                                                                                                                                                                                                                                                                                                                                                                                     |                                                                                                                                                                                                                                                                                                                                                                                                                                                                                                                                                                                                                                                                                                                                                                                                                                                                                                                                                                                                                                                                                                                                                                                                                                                                                                                                                                                                                                                                                                                                                                                                                                                                                                                                                                                                                                                                                                                                                                                                                                                                                                                                 |                                                                                                                                                                                                                                                                                                                                                                                                                                                                                                                                                                                                                                                                                                                                                                                                                                                                                                                                                                                                                                                                                                                                                                                   |                                                                                                                                                                                                                                                                                                                                                                                                                                                                                                                                                                                                                                                                                                                                                                                                                                                                                                                                                                                                                                                                                                                                                                                                                                              | 19.1%                         |
| Hong Kong          | HANG SENG INDEX                                                                                                                                                                                                                                                                                                                                                                                                                                                                                                                                                                                                                                                                                                                                                                                                                                                                                                                                                                                                                                                                                                                                                                                                                                                                                                                                                                                                                                                                                                                                                                                                                                                                                                                                                                                                                                                                                                                                                                                                                                                                                                                |                                                                                                                                                                                                                                                                                                                                                                                                                                                                                                                                                                                                                                                                                                                                                                                                                                     | 31,256.32                                                                                                                                                                                                                                                                                                                                                                                                                                                                                                                                                                                                                                                                                                                                                                                                                                                                                                                                                                                                                                                                                                                                                                                                                                                                                                                                                                                                                                                                                                                                                                                                                                                                                                                                                                                                                                                                                                                                                                                                                                                                                                                       | (0.9%)                                                                                                                                                                                                                                                                                                                                                                                                                                                                                                                                                                                                                                                                                                                                                                                                                                                                                                                                                                                                                                                                                                                                                                            | 4.5%                                                                                                                                                                                                                                                                                                                                                                                                                                                                                                                                                                                                                                                                                                                                                                                                                                                                                                                                                                                                                                                                                                                                                                                                                                         | 36.0%                         |
| Commodities        |                                                                                                                                                                                                                                                                                                                                                                                                                                                                                                                                                                                                                                                                                                                                                                                                                                                                                                                                                                                                                                                                                                                                                                                                                                                                                                                                                                                                                                                                                                                                                                                                                                                                                                                                                                                                                                                                                                                                                                                                                                                                                                                                |                                                                                                                                                                                                                                                                                                                                                                                                                                                                                                                                                                                                                                                                                                                                                                                                                                     |                                                                                                                                                                                                                                                                                                                                                                                                                                                                                                                                                                                                                                                                                                                                                                                                                                                                                                                                                                                                                                                                                                                                                                                                                                                                                                                                                                                                                                                                                                                                                                                                                                                                                                                                                                                                                                                                                                                                                                                                                                                                                                                                 |                                                                                                                                                                                                                                                                                                                                                                                                                                                                                                                                                                                                                                                                                                                                                                                                                                                                                                                                                                                                                                                                                                                                                                                   |                                                                                                                                                                                                                                                                                                                                                                                                                                                                                                                                                                                                                                                                                                                                                                                                                                                                                                                                                                                                                                                                                                                                                                                                                                              |                               |
| Oil                | OPEC Crude                                                                                                                                                                                                                                                                                                                                                                                                                                                                                                                                                                                                                                                                                                                                                                                                                                                                                                                                                                                                                                                                                                                                                                                                                                                                                                                                                                                                                                                                                                                                                                                                                                                                                                                                                                                                                                                                                                                                                                                                                                                                                                                     | ▼                                                                                                                                                                                                                                                                                                                                                                                                                                                                                                                                                                                                                                                                                                                                                                                                                                   | 74.42                                                                                                                                                                                                                                                                                                                                                                                                                                                                                                                                                                                                                                                                                                                                                                                                                                                                                                                                                                                                                                                                                                                                                                                                                                                                                                                                                                                                                                                                                                                                                                                                                                                                                                                                                                                                                                                                                                                                                                                                                                                                                                                           | (0.1%)                                                                                                                                                                                                                                                                                                                                                                                                                                                                                                                                                                                                                                                                                                                                                                                                                                                                                                                                                                                                                                                                                                                                                                            | 15.4%                                                                                                                                                                                                                                                                                                                                                                                                                                                                                                                                                                                                                                                                                                                                                                                                                                                                                                                                                                                                                                                                                                                                                                                                                                        | 16.6%                         |
| Oil                | Brent                                                                                                                                                                                                                                                                                                                                                                                                                                                                                                                                                                                                                                                                                                                                                                                                                                                                                                                                                                                                                                                                                                                                                                                                                                                                                                                                                                                                                                                                                                                                                                                                                                                                                                                                                                                                                                                                                                                                                                                                                                                                                                                          | <b>A</b>                                                                                                                                                                                                                                                                                                                                                                                                                                                                                                                                                                                                                                                                                                                                                                                                                            | 78.30                                                                                                                                                                                                                                                                                                                                                                                                                                                                                                                                                                                                                                                                                                                                                                                                                                                                                                                                                                                                                                                                                                                                                                                                                                                                                                                                                                                                                                                                                                                                                                                                                                                                                                                                                                                                                                                                                                                                                                                                                                                                                                                           | 0.1%                                                                                                                                                                                                                                                                                                                                                                                                                                                                                                                                                                                                                                                                                                                                                                                                                                                                                                                                                                                                                                                                                                                                                                              | 17.1%                                                                                                                                                                                                                                                                                                                                                                                                                                                                                                                                                                                                                                                                                                                                                                                                                                                                                                                                                                                                                                                                                                                                                                                                                                        | 14.2%                         |
| Oil                | Kuwait                                                                                                                                                                                                                                                                                                                                                                                                                                                                                                                                                                                                                                                                                                                                                                                                                                                                                                                                                                                                                                                                                                                                                                                                                                                                                                                                                                                                                                                                                                                                                                                                                                                                                                                                                                                                                                                                                                                                                                                                                                                                                                                         | <b>A</b>                                                                                                                                                                                                                                                                                                                                                                                                                                                                                                                                                                                                                                                                                                                                                                                                                            | 72.72                                                                                                                                                                                                                                                                                                                                                                                                                                                                                                                                                                                                                                                                                                                                                                                                                                                                                                                                                                                                                                                                                                                                                                                                                                                                                                                                                                                                                                                                                                                                                                                                                                                                                                                                                                                                                                                                                                                                                                                                                                                                                                                           | 5.7%                                                                                                                                                                                                                                                                                                                                                                                                                                                                                                                                                                                                                                                                                                                                                                                                                                                                                                                                                                                                                                                                                                                                                                              | 14.8%                                                                                                                                                                                                                                                                                                                                                                                                                                                                                                                                                                                                                                                                                                                                                                                                                                                                                                                                                                                                                                                                                                                                                                                                                                        | 18.8%                         |
| Natural Gas        | NYMEX Natural Gas (USD/MMBtu)                                                                                                                                                                                                                                                                                                                                                                                                                                                                                                                                                                                                                                                                                                                                                                                                                                                                                                                                                                                                                                                                                                                                                                                                                                                                                                                                                                                                                                                                                                                                                                                                                                                                                                                                                                                                                                                                                                                                                                                                                                                                                                  | •                                                                                                                                                                                                                                                                                                                                                                                                                                                                                                                                                                                                                                                                                                                                                                                                                                   | 2.83                                                                                                                                                                                                                                                                                                                                                                                                                                                                                                                                                                                                                                                                                                                                                                                                                                                                                                                                                                                                                                                                                                                                                                                                                                                                                                                                                                                                                                                                                                                                                                                                                                                                                                                                                                                                                                                                                                                                                                                                                                                                                                                            | (0.4%)                                                                                                                                                                                                                                                                                                                                                                                                                                                                                                                                                                                                                                                                                                                                                                                                                                                                                                                                                                                                                                                                                                                                                                            | 2.1%                                                                                                                                                                                                                                                                                                                                                                                                                                                                                                                                                                                                                                                                                                                                                                                                                                                                                                                                                                                                                                                                                                                                                                                                                                         | (20.8%)                       |
| Gold               | Gold Spot \$/Oz                                                                                                                                                                                                                                                                                                                                                                                                                                                                                                                                                                                                                                                                                                                                                                                                                                                                                                                                                                                                                                                                                                                                                                                                                                                                                                                                                                                                                                                                                                                                                                                                                                                                                                                                                                                                                                                                                                                                                                                                                                                                                                                | •                                                                                                                                                                                                                                                                                                                                                                                                                                                                                                                                                                                                                                                                                                                                                                                                                                   | 1,311.72                                                                                                                                                                                                                                                                                                                                                                                                                                                                                                                                                                                                                                                                                                                                                                                                                                                                                                                                                                                                                                                                                                                                                                                                                                                                                                                                                                                                                                                                                                                                                                                                                                                                                                                                                                                                                                                                                                                                                                                                                                                                                                                        | (0.1%)                                                                                                                                                                                                                                                                                                                                                                                                                                                                                                                                                                                                                                                                                                                                                                                                                                                                                                                                                                                                                                                                                                                                                                            | 0.7%                                                                                                                                                                                                                                                                                                                                                                                                                                                                                                                                                                                                                                                                                                                                                                                                                                                                                                                                                                                                                                                                                                                                                                                                                                         | 13.5%                         |
|                    | UAE - Dubai UAE - Nasdaq Dubai UAE - Abu Dhabi Qatar Bahrain Oman Egypt Jordan Lebanon Tunisia Morocco Syria Emerging Mar China Russia India Brazil Mexico Korea Taiwan Global Market World Asia Europe Europe Emerging Markets U.S.A U.S. | UAE - Dubai DFM General Index UAE - Nasdaq Dubai FTSE NASDAQ Dubai UAE 20 Index UAE - Abu Dhabi ADX General Index Qatar QE 20 Index Bahrain Bahrain All Share Oman MSM 30 Index Egypt EGX 30 Jordan ASE Index Lebanon Blom Stock Index Tunisia Tunisia Index Morocco MASI Syria DSE Weighted Index Emerging Markets China SSE Composite Index Russia RUSSIAN RTS INDEX (\$) India SENSEX Brazil BOVESPA Stock Index Mexico BOLSA Index Korea KOSPI Index Taiwan TAIEX Index  Global Markets World MSCI World Index Asia MSCI Asia Pacific Europe DJ Stoxx 600 Europe FTSEurofirst 300 Emerging Markets MSCI EM Index U.S.A S&P 500 U.S.A DJIA U.S.A NASDAQ Composite UK FTSE 100 Germany DAX Japan NIKKEI 225 Hong Kong HANG SENG INDEX  Commodities Oil OPEC Crude Oil Brent Oil Kuwait Natural Gas NYMEX Natural Gas (USD/MMBetu) | UAE - Dubai DFM General Index A UAE - Nasdaq Dubai FTSE NASDAQ Dubai UAE 20 Index A UAE - Abu Dhabi ADX General Index A Bahrain Bahrain All Share A Oman MSM 30 Index A Egypt EGX 30 Y Jordan ASE Index Y Lebanon Blom Stock Index A Morocco MASI Y Syria DSE Weighted Index Y Emerging Markets China SSE Composite Index Y Russia RUSSIAN RTS INDEX (\$) A India SENSEX A Brazil BOVESPA Stock Index Y Taiwan TAIEX Index Y Taiwan TAIEX Index Y Taiwan TAIEX Index Y CGIobal Markets MSCI EM Index A ASIA MSCI Asia Pacific A Europe DJ Stoxx 600 Y Europe FTSEurofirst 300 Y Emerging Markets MSCI EM Index A U.S.A S&P 500 A U.S.A DJIA A U.S.A NASDAQ Composite A COMMON A COMON A COMMON | UAE - Dubai         DFM General Index         A         2,905.03           UAE - Nasdaq Dubai         FTSE NASDAQ Dubai UAE 20 Index         A         3,091.51           UAE - Abu Dhabi         ADX General Index         A         4,446.81           Qatar         QE 20 Index         A         8,934.39           Bahrain         Bahrain All Share         A         1,272.07           Oman         MSM 30 Index         A         4,689.66           Egypt         EGX 30         Y         16,984.07           Jordan         ASE Index         Y         2,134.14           Lebanon         Blom Stock Index         A         1,133.65           Tunisia         Tunisia Index         A         7,407.60           Morocco         MASI         Y         12,814.08           Syria         DSE Weighted Index         Y         5,798.45           Emerging Markets           China         SSE Composite Index         Y         3,167.16           Russia         RUSSIAN RTS INDEX (S)         A         1,202.56           India         SENSEX         A         35,934.14           Brazil         BOVESPA Stock Index         Y         2,460.88           T | UAE - Dubai         DFM General Index         A         2,905.03         0.4%           UAE - Nasdaq Dubai         FTSE NASDAQ Dubai UAE 20 Index         A         3,091.51         0.7%           UAE - Abu Dhabi         ADX General Index         A         4,446.81         0.5%           Qatar         QE 20 Index         A         8,934.39         1.3%           Bahrain         Bahrain All Share         A         1,272.07         0.1%           Oman         MSM 30 Index         A         4,689.66         0.1%           Egypt         EGX 30         Y         16,984.07         (1.2%)           Jordan         ASE Index         Y         2,134.14         (0.0%)           Lebanon         Blom Stock Index         A         1,133.65         0.0%           Tunisia         Tunisia Index         A         7,407.60         0.6%           Morocco         MASI         Y         12,814.08         (0.5%)           Syria         DSE Weighted Index         Y         3,167.16         (0.0%)           Emerging Markets           China         SSE Composite Index         Y         3,167.16         (0.2%)           Russia         RUSSIAN RTS INDEX (\$)         A <td>UAE - Dubai DFM General Index</td> | UAE - Dubai DFM General Index |