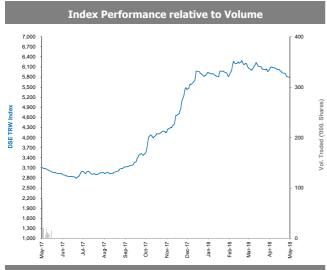

| Price | Daily                            | Volume                                                  |
|-------|----------------------------------|---------------------------------------------------------|
| (SAR) | % Chg                            | ('000 Shrs)                                             |
| 12.25 | 3.0%                             | 63,837                                                  |
| 20.53 | 0.1%                             | 26,979                                                  |
| 14.51 | 0.5%                             | 18,998                                                  |
| 82.95 | 1.3%                             | 16,488                                                  |
| 14.14 | 0.1%                             | 6,299                                                   |
|       | 12.25<br>20.53<br>14.51<br>82.95 | (SAR) % Chg 12.25 3.0% 20.53 0.1% 14.51 0.5% 82.95 1.3% |