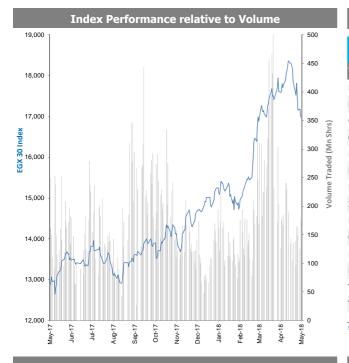

Index Performance relative to Volume

| Market Trading Data and Volatility |         |     |       |          |          |
|------------------------------------|---------|-----|-------|----------|----------|
| Trading Indicators                 | Today's | DTD | DTD   | Average  | Daily    |
|                                    | Value   | Chg | % Chg | YTD 2018 | YTD 2017 |
| Volume (Shrs Mn)                   | 44.0    | 4.4 | 11.2% | 79.9     | 394.7    |
| Value Traded (KWD Mn)              | 7.1     | 0.8 | 12.7% | 12.0     | 35.8     |
| No. of Trades                      | 2,291   | 136 | 6.3%  | 3,278    | 7,509    |