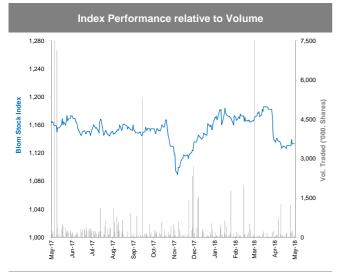

| Today's Most Active by Value | Close | Percent | Value     |
|------------------------------|-------|---------|-----------|
| Today's Most Active by Value | (KWD) | Change  | (KWD)     |
| National Bank of Kuwait      | 0.737 | (0.1%)  | 1,554,671 |
| Kuwait Finance House         | 0.522 | (0.8%)  | 745,761   |
| National Industries Group    | 0.160 | 0.0%    | 490,770   |
| Zain                         | 0.383 | (0.5%)  | 448,304   |
| Boubyan Petrochemicals Co.   | 0.840 | (0.6%)  | 425,005   |