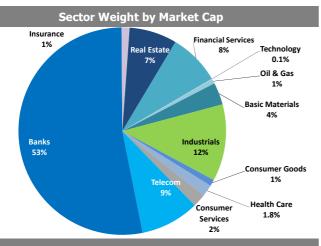

4,689.66         0.1%           Egypt         EGX 30         Y         16,984.07         (1.2%)           Jordan         ASE Index         Y         2,134.14         (0.0%)           Lebanon         Blom Stock Index         A         1,133.65         0.0%           Tunisia         Tunisia Index         A         7,407.60         0.6%           Morocco         MASI         Y         12,814.08         (0.5%)           Syria         DSE Weighted Index         Y         3,167.16         (0.0%)           Emerging Markets           China         SSE Composite Index         Y         3,167.16         (0.2%)           Russia         RUSSIAN RTS INDEX (\$)         A <td>UAE - Dubai DFM General Index</td> | UAE - Dubai DFM General Index |



### **Boursa Kuwait Daily Report**

May 15, 2018



#### **Top 10 Companies by Market Capitalization**

| Company Name                  | Market Cap. | P/E  | ROE*  |
|-------------------------------|-------------|------|-------|
|                               | (Mn KWD)    | (X)  | (%)   |
|                               |             |      |       |
| 1- National Bank of Kuwait    | 4,579.2     | 14.2 | 10.6% |
| 2- Kuwait Finance House       | 3,310.7     | 18.0 | 9.8%  |
| 3- Zain                       | 1,657.3     | 10.4 | 11.0% |
| 4- Ahli United Bank - Bahrain | 1,390.2     | 7.4  | 16.3% |
| 5- Boubyan Bank               | 1,160.8     | 24.4 | 12.7% |
| 6- Agility (PWC Logistics)    | 1,149.7     | 16.8 | 7.0%  |
| 7- Commercial Bank of Kuwait  | 880.1       | 15.9 | 8.9%  |
| 8- Gulf Bank                  | 762.0       | 15.9