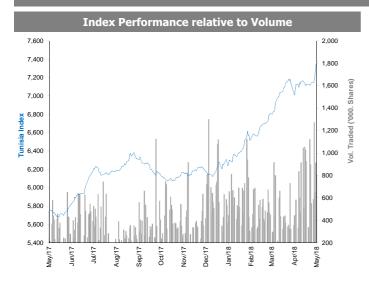

ors' MTD % Chg is based on the Change in market cap. and it might not conform with the benchmark % Chg for each sector