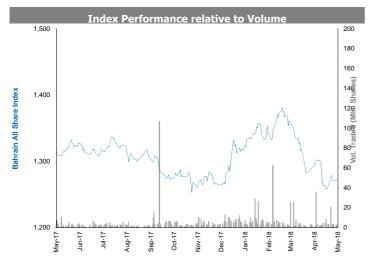

#### **MENA Markets Daily Report**

May 15, 2018

| MENA Countri       | es                                                                                                                                                                                                                                                                                                                                                                                                                                                                                                                                                                                                                                                                                                                                                                                                                                                                                                                                                                                                                                                                                                                                                                                                                                                                                                                                                                                                                                                                                                                                                                                                                                                                                                                                                                                                                                                                                                                                                                                                                                                                                                                             |                                                                                                                                                                                                                                                                                                                                                                                                                                                                                                                                                                                                                                                                                                                                                                                                                                     |                                                                                                                                                                                                                                                                                                                                                                                                                                                                                                                                                                                                                                                                                                                                                                                                                                                                                                                                                                                                                                                                                                                                                                                                                                                                                                                                                                                                                                                                                                                                                                                                                                                                                                                                                                                                                                                                                                                                                                                                                                                                                                                                 |                                                                                                                                                                                                                                                                                                                                                                                                                                                                                                                                                                                                                                                                                                                                                                                                                                                                                                                                                                                                                                                                                                                                                                                   |                                                                                                                                                                                                                                                                                                                                                                                                                                                                                                                                                                                                                                                                                                                                                                                                                                                                                                                                                                                                                                                                                                                                                                                                                                              |                               |
|--------------------|--------------------------------------------------------------------------------------------------------------------------------------------------------------------------------------------------------------------------------------------------------------------------------------------------------------------------------------------------------------------------------------------------------------------------------------------------------------------------------------------------------------------------------------------------------------------------------------------------------------------------------------------------------------------------------------------------------------------------------------------------------------------------------------------------------------------------------------------------------------------------------------------------------------------------------------------------------------------------------------------------------------------------------------------------------------------------------------------------------------------------------------------------------------------------------------------------------------------------------------------------------------------------------------------------------------------------------------------------------------------------------------------------------------------------------------------------------------------------------------------------------------------------------------------------------------------------------------------------------------------------------------------------------------------------------------------------------------------------------------------------------------------------------------------------------------------------------------------------------------------------------------------------------------------------------------------------------------------------------------------------------------------------------------------------------------------------------------------------------------------------------|-------------------------------------------------------------------------------------------------------------------------------------------------------------------------------------------------------------------------------------------------------------------------------------------------------------------------------------------------------------------------------------------------------------------------------------------------------------------------------------------------------------------------------------------------------------------------------------------------------------------------------------------------------------------------------------------------------------------------------------------------------------------------------------------------------------------------------------|---------------------------------------------------------------------------------------------------------------------------------------------------------------------------------------------------------------------------------------------------------------------------------------------------------------------------------------------------------------------------------------------------------------------------------------------------------------------------------------------------------------------------------------------------------------------------------------------------------------------------------------------------------------------------------------------------------------------------------------------------------------------------------------------------------------------------------------------------------------------------------------------------------------------------------------------------------------------------------------------------------------------------------------------------------------------------------------------------------------------------------------------------------------------------------------------------------------------------------------------------------------------------------------------------------------------------------------------------------------------------------------------------------------------------------------------------------------------------------------------------------------------------------------------------------------------------------------------------------------------------------------------------------------------------------------------------------------------------------------------------------------------------------------------------------------------------------------------------------------------------------------------------------------------------------------------------------------------------------------------------------------------------------------------------------------------------------------------------------------------------------|-----------------------------------------------------------------------------------------------------------------------------------------------------------------------------------------------------------------------------------------------------------------------------------------------------------------------------------------------------------------------------------------------------------------------------------------------------------------------------------------------------------------------------------------------------------------------------------------------------------------------------------------------------------------------------------------------------------------------------------------------------------------------------------------------------------------------------------------------------------------------------------------------------------------------------------------------------------------------------------------------------------------------------------------------------------------------------------------------------------------------------------------------------------------------------------|----------------------------------------------------------------------------------------------------------------------------------------------------------------------------------------------------------------------------------------------------------------------------------------------------------------------------------------------------------------------------------------------------------------------------------------------------------------------------------------------------------------------------------------------------------------------------------------------------------------------------------------------------------------------------------------------------------------------------------------------------------------------------------------------------------------------------------------------------------------------------------------------------------------------------------------------------------------------------------------------------------------------------------------------------------------------------------------------------------------------------------------------------------------------------------------------------------------------------------------------|-------------------------------|
|                    |                                                                                                                                                                                                                                                                                                                                                                                                                                                                                                                                                                                                                                                                                                                                                                                                                                                                                                                                                                                                                                                                                                                                                                                                                                                                                                                                                                                                                                                                                                                                                                                                                                                                                                                                                                                                                                                                                                                                                                                                                                                                                                                                |                                                                                                                                                                                                                                                                                                                                                                                                                                                                                                                                                                                                                                                                                                                                                                                                                                     |                                                                                                                                                                                                                                                                                                                                                                                                                                                                                                                                                                                                                                                                                                                                                                                                                                                                                                                                                                                                                                                                                                                                                                                                                                                                                                                                                                                                                                                                                                                                                                                                                                                                                                                                                                                                                                                                                                                                                                                                                                                                                                                                 |                                                                                                                                                                                                                                                                                                                                                                                                                                                                                                                                                                                                                                                                                                                                                                                                                                                                                                                                                                                                                                                                                                                                                                                   |                                                                                                                                                                                                                                                                                                                                                                                                                                                                                                                                                                                                                                                                                                                                                                                                                                                                                                                                                                                                                                                                                                                                                                                                                                              |                               |
| Kuwait             | Premier Market Index                                                                                                                                                                                                                                                                                                                                                                                                                                                                                                                                                                                                                                                                                                                                                                                                                                                                                                                                                                                                                                                                                                                                                                                                                                                                                                                                                                                                                                                                                                                                                                                                                                                                                                                                                                                                                                                                                                                                                                                                                                                                                                           | ▼                                                                                                                                                                                                                                                                                                                                                                                                                                                                                                                                                                                                                                                                                                                                                                                                                                   | 4,764.52                                                                                                                                                                                                                                                                                                                                                                                                                                                                                                                                                                                                                                                                                                                                                                                                                                                                                                                                                                                                                                                                                                                                                                                                                                                                                                                                                                                                                                                                                                                                                                                                                                                                                                                                                                                                                                                                                                                                                                                                                                                                                                                        | (0.5%)                                                                                                                                                                                                                                                                                                                                                                                                                                                                                                                                                                                                                                                                                                                                                                                                                                                                                                                                                                                                                                                                                                                                                                            | N/A                                                                                                                                                                                                                                                                                                                                                                                                                                                                                                                                                                                                                                                                                                                                                                                                                                                                                                                                                                                                                                                                                                                                                                                                                                          | N/A                           |
| Kuwait             | Main Market Index                                                                                                                                                                                                                                                                                                                                                                                                                                                                                                                                                                                                                                                                                                                                                                                                                                                                                                                                                                                                                                                                                                                                                                                                                                                                                                                                                                                                                                                                                                                                                                                                                                                                                                                                                                                                                                                                                                                                                                                                                                                                                                              | <b>A</b>                                                                                                                                                                                                                                                                                                                                                                                                                                                                                                                                                                                                                                                                                                                                                                                                                            | 4,874.41                                                                                                                                                                                                                                                                                                                                                                                                                                                                                                                                                                                                                                                                                                                                                                                                                                                                                                                                                                                                                                                                                                                                                                                                                                                                                                                                                                                                                                                                                                                                                                                                                                                                                                                                                                                                                                                                                                                                                                                                                                                                                                                        | 0.1%                                                                                                                                                                                                                                                                                                                                                                                                                                                                                                                                                                                                                                                                                                                                                                                                                                                                                                                                                                                                                                                                                                                                                                              | N/A                                                                                                                                                                                                                                                                                                                                                                                                                                                                                                                                                                                                                                                                                                                                                                                                                                                                                                                                                                                                                                                                                                                                                                                                                                          | N/A                           |
| Kuwait             | All Share Index                                                                                                                                                                                                                                                                                                                                                                                                                                                                                                                                                                                                                                                                                                                                                                                                                                                                                                                                                                                                                                                                                                                                                                                                                                                                                                                                                                                                                                                                                                                                                                                                                                                                                                                                                                                                                                                                                                                                                                                                                                                                                                                | •                                                                                                                                                                                                                                                                                                                                                                                                                                                                                                                                                                                                                                                                                                                                                                                                                                   | 4,804.04                                                                                                                                                                                                                                                                                                                                                                                                                                                                                                                                                                                                                                                                                                                                                                                                                                                                                                                                                                                                                                                                                                                                                                                                                                                                                                                                                                                                                                                                                                                                                                                                                                                                                                                                                                                                                                                                                                                                                                                                                                                                                                                        | (0.3%)                                                                                                                                                                                                                                                                                                                                                                                                                                                                                                                                                                                                                                                                                                                                                                                                                                                                                                                                                                                                                                                                                                                                                                            | N/A                                                                                                                                                                                                                                                                                                                                                                                                                                                                                                                                                                                                                                                                                                                                                                                                                                                                                                                                                                                                                                                                                                                                                                                                                                          | N/A                           |
| Saudi Arabia       | TADAWUL All Share Index                                                                                                                                                                                                                                                                                                                                                                                                                                                                                                                                                                                                                                                                                                                                                                                                                                                                                                                                                                                                                                                                                                                                                                                                                                                                                                                                                                                                                                                                                                                                                                                                                                                                                                                                                                                                                                                                                                                                                                                                                                                                                                        | <b>A</b>                                                                                                                                                                                                                                                                                                                                                                                                                                                                                                                                                                                                                                                                                                                                                                                                                            | 8,070.69                                                                                                                                                                                                                                                                                                                                                                                                                                                                                                                                                                                                                                                                                                                                                                                                                                                                                                                                                                                                                                                                                                                                                                                                                                                                                                                                                                                                                                                                                                                                                                                                                                                                                                                                                                                                                                                                                                                                                                                                                                                                                                                        | 0.6%                                                                                                                                                                                                                                                                                                                                                                                                                                                                                                                                                                                                                                                                                                                                                                                                                                                                                                                                                                                                                                                                                                                                                                              | 11.7%                                                                                                                                                                                                                                                                                                                                                                                                                                                                                                                                                                                                                                                                                                                                                                                                                                                                                                                                                                                                                                                                                                                                                                                                                                        | 0.2%                          |
| UAE - Dubai        | DFM General Index                                                                                                                                                                                                                                                                                                                                                                                                                                                                                                                                                                                                                                                                                                                                                                                                                                                                                                                                                                                                                                                                                                                                                                                                                                                                                                                                                                                                                                                                                                                                                                                                                                                                                                                                                                                                                                                                                                                                                                                                                                                                                                              | <b>A</b>                                                                                                                                                                                                                                                                                                                                                                                                                                                                                                                                                                                                                                                                                                                                                                                                                            | 2,905.03                                                                                                                                                                                                                                                                                                                                                                                                                                                                                                                                                                                                                                                                                                                                                                                                                                                                                                                                                                                                                                                                                                                                                                                                                                                                                                                                                                                                                                                                                                                                                                                                                                                                                                                                                                                                                                                                                                                                                                                                                                                                                                                        | 0.4%                                                                                                                                                                                                                                                                                                                                                                                                                                                                                                                                                                                                                                                                                                                                                                                                                                                                                                                                                                                                                                                                                                                                                                              | (13.8%)                                                                                                                                                                                                                                                                                                                                                                                                                                                                                                                                                                                                                                                                                                                                                                                                                                                                                                                                                                                                                                                                                                                                                                                                                                      | (4.6%)                        |
| UAE - Nasdaq Dubai | FTSE NASDAQ Dubai UAE 20 Index                                                                                                                                                                                                                                                                                                                                                                                                                                                                                                                                                                                                                                                                                                                                                                                                                                                                                                                                                                                                                                                                                                                                                                                                                                                                                                                                                                                                                                                                                                                                                                                                                                                                                                                                                                                                                                                                                                                                                                                                                                                                                                 | <b>A</b>                                                                                                                                                                                                                                                                                                                                                                                                                                                                                                                                                                                                                                                                                                                                                                                                                            | 3,091.51                                                                                                                                                                                                                                                                                                                                                                                                                                                                                                                                                                                                                                                                                                                                                                                                                                                                                                                                                                                                                                                                                                                                                                                                                                                                                                                                                                                                                                                                                                                                                                                                                                                                                                                                                                                                                                                                                                                                                                                                                                                                                                                        | 0.7%                                                                                                                                                                                                                                                                                                                                                                                                                                                                                                                                                                                                                                                                                                                                                                                                                                                                                                                                                                                                                                                                                                                                                                              | (7.1%)                                                                                                                                                                                                                                                                                                                                                                                                                                                                                                                                                                                                                                                                                                                                                                                                                                                                                                                                                                                                                                                                                                                                                                                                                                       | (0.2%)                        |
| UAE - Abu Dhabi    | ADX General Index                                                                                                                                                                                                                                                                                                                                                                                                                                                                                                                                                                                                                                                                                                                                                                                                                                                                                                                                                                                                                                                                                                                                                                                                                                                                                                                                                                                                                                                                                                                                                                                                                                                                                                                                                                                                                                                                                                                                                                                                                                                                                                              | <b>A</b>                                                                                                                                                                                                                                                                                                                                                                                                                                                                                                                                                                                                                                                                                                                                                                                                                            | 4,446.81                                                                                                                                                                                                                                                                                                                                                                                                                                                                                                                                                                                                                                                                                                                                                                                                                                                                                                                                                                                                                                                                                                                                                                                                                                                                                                                                                                                                                                                                                                                                                                                                                                                                                                                                                                                                                                                                                                                                                                                                                                                                                                                        | 0.5%                                                                                                                                                                                                                                                                                                                                                                                                                                                                                                                                                                                                                                                                                                                                                                                                                                                                                                                                                                                                                                                                                                                                                                              | 1.1%                                                                                                                                                                                                                                                                                                                                                                                                                                                                                                                                                                                                                                                                                                                                                                                                                                                                                                                                                                                                                                                                                                                                                                                                                                         | (3.3%)                        |
| Qatar              | QE 20 Index                                                                                                                                                                                                                                                                                                                                                                                                                                                                                                                                                                                                                                                                                                                                                                                                                                                                                                                                                                                                                                                                                                                                                                                                                                                                                                                                                                                                                                                                                                                                                                                                                                                                                                                                                                                                                                                                                                                                                                                                                                                                                                                    | <b>A</b>                                                                                                                                                                                                                                                                                                                                                                                                                                                                                                                                                                                                                                                                                                                                                                                                                            | 8,934.39                                                                                                                                                                                                                                                                                                                                                                                                                                                                                                                                                                                                                                                                                                                                                                                                                                                                                                                                                                                                                                                                                                                                                                                                                                                                                                                                                                                                                                                                                                                                                                                                                                                                                                                                                                                                                                                                                                                                                                                                                                                                                                                        | 1.3%                                                                                                                                                                                                                                                                                                                                                                                                                                                                                                                                                                                                                                                                                                                                                                                                                                                                                                                                                                                                                                                                                                                                                                              | 4.8%                                                                                                                                                                                                                                                                                                                                                                                                                                                                                                                                                                                                                                                                                                                                                                                                                                                                                                                                                                                                                                                                                                                                                                                                                                         | (18.3%)                       |
| Bahrain            | Bahrain All Share                                                                                                                                                                                                                                                                                                                                                                                                                                                                                                                                                                                                                                                                                                                                                                                                                                                                                                                                                                                                                                                                                                                                                                                                                                                                                                                                                                                                                                                                                                                                                                                                                                                                                                                                                                                                                                                                                                                                                                                                                                                                                                              | <b>A</b>                                                                                                                                                                                                                                                                                                                                                                                                                                                                                                                                                                                                                                                                                                                                                                                                                            | 1,272.07                                                                                                                                                                                                                                                                                                                                                                                                                                                                                                                                                                                                                                                                                                                                                                                                                                                                                                                                                                                                                                                                                                                                                                                                                                                                                                                                                                                                                                                                                                                                                                                                                                                                                                                                                                                                                                                                                                                                                                                                                                                                                                                        | 0.1%                                                                                                                                                                                                                                                                                                                                                                                                                                                                                                                                                                                                                                                                                                                                                                                                                                                                                                                                                                                                                                                                                                                                                                              | (4.5%)                                                                                                                                                                                                                                                                                                                                                                                                                                                                                                                                                                                                                                                                                                                                                                                                                                                                                                                                                                                                                                                                                                                                                                                                                                       | 9.1%                          |
| Oman               | MSM 30 Index                                                                                                                                                                                                                                                                                                                                                                                                                                                                                                                                                                                                                                                                                                                                                                                                                                                                                                                                                                                                                                                                                                                                                                                                                                                                                                                                                                                                                                                                                                                                                                                                                                                                                                                                                                                                                                                                                                                                                                                                                                                                                                                   | <b>A</b>                                                                                                                                                                                                                                                                                                                                                                                                                                                                                                                                                                                                                                                                                                                                                                                                                            | 4,689.66                                                                                                                                                                                                                                                                                                                                                                                                                                                                                                                                                                                                                                                                                                                                                                                                                                                                                                                                                                                                                                                                                                                                                                                                                                                                                                                                                                                                                                                                                                                                                                                                                                                                                                                                                                                                                                                                                                                                                                                                                                                                                                                        | 0.1%                                                                                                                                                                                                                                                                                                                                                                                                                                                                                                                                                                                                                                                                                                                                                                                                                                                                                                                                                                                                                                                                                                                                                                              | (8.0%)                                                                                                                                                                                                                                                                                                                                                                                                                                                                                                                                                                                                                                                                                                                                                                                                                                                                                                                                                                                                                                                                                                                                                                                                                                       | (11.8%)                       |
| Egypt              | EGX 30                                                                                                                                                                                                                                                                                                                                                                                                                                                                                                                                                                                                                                                                                                                                                                                                                                                                                                                                                                                                                                                                                                                                                                                                                                                                                                                                                                                                                                                                                                                                                                                                                                                                                                                                                                                                                                                                                                                                                                                                                                                                                                                         | •                                                                                                                                                                                                                                                                                                                                                                                                                                                                                                                                                                                                                                                                                                                                                                                                                                   | 16,984.07                                                                                                                                                                                                                                                                                                                                                                                                                                                                                                                                                                                                                                                                                                                                                                                                                                                                                                                                                                                                                                                                                                                                                                                                                                                                                                                                                                                                                                                                                                                                                                                                                                                                                                                                                                                                                                                                                                                                                                                                                                                                                                                       | (1.2%)                                                                                                                                                                                                                                                                                                                                                                                                                                                                                                                                                                                                                                                                                                                                                                                                                                                                                                                                                                                                                                                                                                                                                                            | 13.1%                                                                                                                                                                                                                                                                                                                                                                                                                                                                                                                                                                                                                                                                                                                                                                                                                                                                                                                                                                                                                                                                                                                                                                                                                                        | 21.7%                         |
| Jordan             | ASE Index                                                                                                                                                                                                                                                                                                                                                                                                                                                                                                                                                                                                                                                                                                                                                                                                                                                                                                                                                                                                                                                                                                                                                                                                                                                                                                                                                                                                                                                                                                                                                                                                                                                                                                                                                                                                                                                                                                                                                                                                                                                                                                                      | •                                                                                                                                                                                                                                                                                                                                                                                                                                                                                                                                                                                                                                                                                                                                                                                                                                   | 2,134.14                                                                                                                                                                                                                                                                                                                                                                                                                                                                                                                                                                                                                                                                                                                                                                                                                                                                                                                                                                                                                                                                                                                                                                                                                                                                                                                                                                                                                                                                                                                                                                                                                                                                                                                                                                                                                                                                                                                                                                                                                                                                                                                        | (0.0%)                                                                                                                                                                                                                                                                                                                                                                                                                                                                                                                                                                                                                                                                                                                                                                                                                                                                                                                                                                                                                                                                                                                                                                            | 0.3%                                                                                                                                                                                                                                                                                                                                                                                                                                                                                                                                                                                                                                                                                                                                                                                                                                                                                                                                                                                                                                                                                                                                                                                                                                         | (2.0%)                        |
| Lebanon            | Blom Stock Index                                                                                                                                                                                                                                                                                                                                                                                                                                                                                                                                                                                                                                                                                                                                                                                                                                                                                                                                                                                                                                                                                                                                                                                                                                                                                                                                                                                                                                                                                                                                                                                                                                                                                                                                                                                                                                                                                                                                                                                                                                                                                                               | <b>A</b>                                                                                                                                                                                                                                                                                                                                                                                                                                                                                                                                                                                                                                                                                                                                                                                                                            | 1,133.65                                                                                                                                                                                                                                                                                                                                                                                                                                                                                                                                                                                                                                                                                                                                                                                                                                                                                                                                                                                                                                                                                                                                                                                                                                                                                                                                                                                                                                                                                                                                                                                                                                                                                                                                                                                                                                                                                                                                                                                                                                                                                                                        | 0.0%                                                                                                                                                                                                                                                                                                                                                                                                                                                                                                                                                                                                                                                                                                                                                                                                                                                                                                                                                                                                                                                                                                                                                                              | (1.3%)                                                                                                                                                                                                                                                                                                                                                                                                                                                                                                                                                                                                                                                                                                                                                                                                                                                                                                                                                                                                                                                                                                                                                                                                                                       | (5.3%)                        |
| Tunisia            | Tunisia Index                                                                                                                                                                                                                                                                                                                                                                                                                                                                                                                                                                                                                                                                                                                                                                                                                                                                                                                                                                                                                                                                                                                                                                                                                                                                                                                                                                                                                                                                                                                                                                                                                                                                                                                                                                                                                                                                                                                                                                                                                                                                                                                  | <b>A</b>                                                                                                                                                                                                                                                                                                                                                                                                                                                                                                                                                                                                                                                                                                                                                                                                                            | 7,407.60                                                                                                                                                                                                                                                                                                                                                                                                                                                                                                                                                                                                                                                                                                                                                                                                                                                                                                                                                                                                                                                                                                                                                                                                                                                                                                                                                                                                                                                                                                                                                                                                                                                                                                                                                                                                                                                                                                                                                                                                                                                                                                                        | 0.6%                                                                                                                                                                                                                                                                                                                                                                                                                                                                                                                                                                                                                                                                                                                                                                                                                                                                                                                                                                                                                                                                                                                                                                              | 17.9%                                                                                                                                                                                                                                                                                                                                                                                                                                                                                                                                                                                                                                                                                                                                                                                                                                                                                                                                                                                                                                                                                                                                                                                                                                        | 14.4%                         |
| Morocco            | MASI                                                                                                                                                                                                                                                                                                                                                                                                                                                                                                                                                                                                                                                                                                                                                                                                                                                                                                                                                                                                                                                                                                                                                                                                                                                                                                                                                                                                                                                                                                                                                                                                                                                                                                                                                                                                                                                                                                                                                                                                                                                                                                                           | •                                                                                                                                                                                                                                                                                                                                                                                                                                                                                                                                                                                                                                                                                                                                                                                                                                   | 12,814.08                                                                                                                                                                                                                                                                                                                                                                                                                                                                                                                                                                                                                                                                                                                                                                                                                                                                                                                                                                                                                                                                                                                                                                                                                                                                                                                                                                                                                                                                                                                                                                                                                                                                                                                                                                                                                                                                                                                                                                                                                                                                                                                       | (0.5%)                                                                                                                                                                                                                                                                                                                                                                                                                                                                                                                                                                                                                                                                                                                                                                                                                                                                                                                                                                                                                                                                                                                                                                            | 3.4%                                                                                                                                                                                                                                                                                                                                                                                                                                                                                                                                                                                                                                                                                                                                                                                                                                                                                                                                                                                                                                                                                                                                                                                                                                         | 6.4%                          |
| Syria              | DSE Weighted Index                                                                                                                                                                                                                                                                                                                                                                                                                                                                                                                                                                                                                                                                                                                                                                                                                                                                                                                                                                                                                                                                                                                                                                                                                                                                                                                                                                                                                                                                                                                                                                                                                                                                                                                                                                                                                                                                                                                                                                                                                                                                                                             | •                                                                                                                                                                                                                                                                                                                                                                                                                                                                                                                                                                                                                                                                                                                                                                                                                                   | 5,798.45                                                                                                                                                                                                                                                                                                                                                                                                                                                                                                                                                                                                                                                                                                                                                                                                                                                                                                                                                                                                                                                                                                                                                                                                                                                                                                                                                                                                                                                                                                                                                                                                                                                                                                                                                                                                                                                                                                                                                                                                                                                                                                                        | (0.0%)                                                                                                                                                                                                                                                                                                                                                                                                                                                                                                                                                                                                                                                                                                                                                                                                                                                                                                                                                                                                                                                                                                                                                                            | (3.1%)                                                                                                                                                                                                                                                                                                                                                                                                                                                                                                                                                                                                                                                                                                                                                                                                                                                                                                                                                                                                                                                                                                                                                                                                                                       | 269.9%                        |
| Emerging Mar       | kets                                                                                                                                                                                                                                                                                                                                                                                                                                                                                                                                                                                                                                                                                                                                                                                                                                                                                                                                                                                                                                                                                                                                                                                                                                                                                                                                                                                                                                                                                                                                                                                                                                                                                                                                                                                                                                                                                                                                                                                                                                                                                                                           |                                                                                                                                                                                                                                                                                                                                                                                                                                                                                                                                                                                                                                                                                                                                                                                                                                     |                                                                                                                                                                                                                                                                                                                                                                                                                                                                                                                                                                                                                                                                                                                                                                                                                                                                                                                                                                                                                                                                                                                                                                                                                                                                                                                                                                                                                                                                                                                                                                                                                                                                                                                                                                                                                                                                                                                                                                                                                                                                                                                                 |                                                                                                                                                                                                                                                                                                                                                                                                                                                                                                                                                                                                                                                                                                                                                                                                                                                                                                                                                                                                                                                                                                                                                                                   |                                                                                                                                                                                                                                                                                                                                                                                                                                                                                                                                                                                                                                                                                                                                                                                                                                                                                                                                                                                                                                                                                                                                                                                                                                              |                               |
| China              |                                                                                                                                                                                                                                                                                                                                                                                                                                                                                                                                                                                                                                                                                                                                                                                                                                                                                                                                                                                                                                                                                                                                                                                                                                                                                                                                                                                                                                                                                                                                                                                                                                                                                                                                                                                                                                                                                                                                                                                                                                                                                                                                | ▼                                                                                                                                                                                                                                                                                                                                                                                                                                                                                                                                                                                                                                                                                                                                                                                                                                   | 3,167.16                                                                                                                                                                                                                                                                                                                                                                                                                                                                                                                                                                                                                                                                                                                                                                                                                                                                                                                                                                                                                                                                                                                                                                                                                                                                                                                                                                                                                                                                                                                                                                                                                                                                                                                                                                                                                                                                                                                                                                                                                                                                                                                        | (0.2%)                                                                                                                                                                                                                                                                                                                                                                                                                                                                                                                                                                                                                                                                                                                                                                                                                                                                                                                                                                                                                                                                                                                                                                            | (4.2%)                                                                                                                                                                                                                                                                                                                                                                                                                                                                                                                                                                                                                                                                                                                                                                                                                                                                                                                                                                                                                                                                                                                                                                                                                                       | 6.6%                          |
| Russia             | •                                                                                                                                                                                                                                                                                                                                                                                                                                                                                                                                                                                                                                                                                                                                                                                                                                                                                                                                                                                                                                                                                                                                                                                                                                                                                                                                                                                                                                                                                                                                                                                                                                                                                                                                                                                                                                                                                                                                                                                                                                                                                                                              | <b>A</b>                                                                                                                                                                                                                                                                                                                                                                                                                                                                                                                                                                                                                                                                                                                                                                                                                            | 1,202.56                                                                                                                                                                                                                                                                                                                                                                                                                                                                                                                                                                                                                                                                                                                                                                                                                                                                                                                                                                                                                                                                                                                                                                                                                                                                                                                                                                                                                                                                                                                                                                                                                                                                                                                                                                                                                                                                                                                                                                                                                                                                                                                        | 0.7%                                                                                                                                                                                                                                                                                                                                                                                                                                                                                                                                                                                                                                                                                                                                                                                                                                                                                                                                                                                                                                                                                                                                                                              | 4.2%                                                                                                                                                                                                                                                                                                                                                                                                                                                                                                                                                                                                                                                                                                                                                                                                                                                                                                                                                                                                                                                                                                                                                                                                                                         | 0.2%                          |
| India              |                                                                                                                                                                                                                                                                                                                                                                                                                                                                                                                                                                                                                                                                                                                                                                                                                                                                                                                                                                                                                                                                                                                                                                                                                                                                                                                                                                                                                                                                                                                                                                                                                                                                                                                                                                                                                                                                                                                                                                                                                                                                                                                                | <b>A</b>                                                                                                                                                                                                                                                                                                                                                                                                                                                                                                                                                                                                                                                                                                                                                                                                                            | •                                                                                                                                                                                                                                                                                                                                                                                                                                                                                                                                                                                                                                                                                                                                                                                                                                                                                                                                                                                                                                                                                                                                                                                                                                                                                                                                                                                                                                                                                                                                                                                                                                                                                                                                                                                                                                                                                                                                                                                                                                                                                                                               | 1.1%                                                                                                                                                                                                                                                                                                                                                                                                                                                                                                                                                                                                                                                                                                                                                                                                                                                                                                                                                                                                                                                                                                                                                                              | 5.5%                                                                                                                                                                                                                                                                                                                                                                                                                                                                                                                                                                                                                                                                                                                                                                                                                                                                                                                                                                                                                                                                                                                                                                                                                                         | 27.9%                         |
|                    |                                                                                                                                                                                                                                                                                                                                                                                                                                                                                                                                                                                                                                                                                                                                                                                                                                                                                                                                                                                                                                                                                                                                                                                                                                                                                                                                                                                                                                                                                                                                                                                                                                                                                                                                                                                                                                                                                                                                                                                                                                                                                                                                | <b>A</b>                                                                                                                                                                                                                                                                                                                                                                                                                                                                                                                                                                                                                                                                                                                                                                                                                            | •                                                                                                                                                                                                                                                                                                                                                                                                                                                                                                                                                                                                                                                                                                                                                                                                                                                                                                                                                                                                                                                                                                                                                                                                                                                                                                                                                                                                                                                                                                                                                                                                                                                                                                                                                                                                                                                                                                                                                                                                                                                                                                                               |                                                                                                                                                                                                                                                                                                                                                                                                                                                                                                                                                                                                                                                                                                                                                                                                                                                                                                                                                                                                                                                                                                                                                                                   |                                                                                                                                                                                                                                                                                                                                                                                                                                                                                                                                                                                                                                                                                                                                                                                                                                                                                                                                                                                                                                                                                                                                                                                                                                              | 26.9%                         |
|                    |                                                                                                                                                                                                                                                                                                                                                                                                                                                                                                                                                                                                                                                                                                                                                                                                                                                                                                                                                                                                                                                                                                                                                                                                                                                                                                                                                                                                                                                                                                                                                                                                                                                                                                                                                                                                                                                                                                                                                                                                                                                                                                                                | <b>V</b>                                                                                                                                                                                                                                                                                                                                                                                                                                                                                                                                                                                                                                                                                                                                                                                                                            | •                                                                                                                                                                                                                                                                                                                                                                                                                                                                                                                                                                                                                                                                                                                                                                                                                                                                                                                                                                                                                                                                                                                                                                                                                                                                                                                                                                                                                                                                                                                                                                                                                                                                                                                                                                                                                                                                                                                                                                                                                                                                                                                               |                                                                                                                                                                                                                                                                                                                                                                                                                                                                                                                                                                                                                                                                                                                                                                                                                                                                                                                                                                                                                                                                                                                                                                                   |                                                                                                                                                                                                                                                                                                                                                                                                                                                                                                                                                                                                                                                                                                                                                                                                                                                                                                                                                                                                                                                                                                                                                                                                                                              | 8.1%                          |
|                    |                                                                                                                                                                                                                                                                                                                                                                                                                                                                                                                                                                                                                                                                                                                                                                                                                                                                                                                                                                                                                                                                                                                                                                                                                                                                                                                                                                                                                                                                                                                                                                                                                                                                                                                                                                                                                                                                                                                                                                                                                                                                                                                                | •                                                                                                                                                                                                                                                                                                                                                                                                                                                                                                                                                                                                                                                                                                                                                                                                                                   | •                                                                                                                                                                                                                                                                                                                                                                                                                                                                                                                                                                                                                                                                                                                                                                                                                                                                                                                                                                                                                                                                                                                                                                                                                                                                                                                                                                                                                                                                                                                                                                                                                                                                                                                                                                                                                                                                                                                                                                                                                                                                                                                               |                                                                                                                                                                                                                                                                                                                                                                                                                                                                                                                                                                                                                                                                                                                                                                                                                                                                                                                                                                                                                                                                                                                                                                                   |                                                                                                                                                                                                                                                                                                                                                                                                                                                                                                                                                                                                                                                                                                                                                                                                                                                                                                                                                                                                                                                                                                                                                                                                                                              | 21.8%                         |
|                    |                                                                                                                                                                                                                                                                                                                                                                                                                                                                                                                                                                                                                                                                                                                                                                                                                                                                                                                                                                                                                                                                                                                                                                                                                                                                                                                                                                                                                                                                                                                                                                                                                                                                                                                                                                                                                                                                                                                                                                                                                                                                                                                                | <b>V</b>                                                                                                                                                                                                                                                                                                                                                                                                                                                                                                                                                                                                                                                                                                                                                                                                                            | •                                                                                                                                                                                                                                                                                                                                                                                                                                                                                                                                                                                                                                                                                                                                                                                                                                                                                                                                                                                                                                                                                                                                                                                                                                                                                                                                                                                                                                                                                                                                                                                                                                                                                                                                                                                                                                                                                                                                                                                                                                                                                                                               |                                                                                                                                                                                                                                                                                                                                                                                                                                                                                                                                                                                                                                                                                                                                                                                                                                                                                                                                                                                                                                                                                                                                                                                   |                                                                                                                                                                                                                                                                                                                                                                                                                                                                                                                                                                                                                                                                                                                                                                                                                                                                                                                                                                                                                                                                                                                                                                                                                                              | 15.0%                         |
|                    |                                                                                                                                                                                                                                                                                                                                                                                                                                                                                                                                                                                                                                                                                                                                                                                                                                                                                                                                                                                                                                                                                                                                                                                                                                                                                                                                                                                                                                                                                                                                                                                                                                                                                                                                                                                                                                                                                                                                                                                                                                                                                                                                |                                                                                                                                                                                                                                                                                                                                                                                                                                                                                                                                                                                                                                                                                                                                                                                                                                     | .,                                                                                                                                                                                                                                                                                                                                                                                                                                                                                                                                                                                                                                                                                                                                                                                                                                                                                                                                                                                                                                                                                                                                                                                                                                                                                                                                                                                                                                                                                                                                                                                                                                                                                                                                                                                                                                                                                                                                                                                                                                                                                                                              | (* ** )                                                                                                                                                                                                                                                                                                                                                                                                                                                                                                                                                                                                                                                                                                                                                                                                                                                                                                                                                                                                                                                                                                                                                                           |                                                                                                                                                                                                                                                                                                                                                                                                                                                                                                                                                                                                                                                                                                                                                                                                                                                                                                                                                                                                                                                                                                                                                                                                                                              |                               |
|                    |                                                                                                                                                                                                                                                                                                                                                                                                                                                                                                                                                                                                                                                                                                                                                                                                                                                                                                                                                                                                                                                                                                                                                                                                                                                                                                                                                                                                                                                                                                                                                                                                                                                                                                                                                                                                                                                                                                                                                                                                                                                                                                                                |                                                                                                                                                                                                                                                                                                                                                                                                                                                                                                                                                                                                                                                                                                                                                                                                                                     | 2.426.00                                                                                                                                                                                                                                                                                                                                                                                                                                                                                                                                                                                                                                                                                                                                                                                                                                                                                                                                                                                                                                                                                                                                                                                                                                                                                                                                                                                                                                                                                                                                                                                                                                                                                                                                                                                                                                                                                                                                                                                                                                                                                                                        | 0.20/                                                                                                                                                                                                                                                                                                                                                                                                                                                                                                                                                                                                                                                                                                                                                                                                                                                                                                                                                                                                                                                                                                                                                                             | 4.50/                                                                                                                                                                                                                                                                                                                                                                                                                                                                                                                                                                                                                                                                                                                                                                                                                                                                                                                                                                                                                                                                                                                                                                                                                                        | 20.40/                        |
|                    |                                                                                                                                                                                                                                                                                                                                                                                                                                                                                                                                                                                                                                                                                                                                                                                                                                                                                                                                                                                                                                                                                                                                                                                                                                                                                                                                                                                                                                                                                                                                                                                                                                                                                                                                                                                                                                                                                                                                                                                                                                                                                                                                |                                                                                                                                                                                                                                                                                                                                                                                                                                                                                                                                                                                                                                                                                                                                                                                                                                     | •                                                                                                                                                                                                                                                                                                                                                                                                                                                                                                                                                                                                                                                                                                                                                                                                                                                                                                                                                                                                                                                                                                                                                                                                                                                                                                                                                                                                                                                                                                                                                                                                                                                                                                                                                                                                                                                                                                                                                                                                                                                                                                                               |                                                                                                                                                                                                                                                                                                                                                                                                                                                                                                                                                                                                                                                                                                                                                                                                                                                                                                                                                                                                                                                                                                                                                                                   |                                                                                                                                                                                                                                                                                                                                                                                                                                                                                                                                                                                                                                                                                                                                                                                                                                                                                                                                                                                                                                                                                                                                                                                                                                              | 20.1%                         |
|                    |                                                                                                                                                                                                                                                                                                                                                                                                                                                                                                                                                                                                                                                                                                                                                                                                                                                                                                                                                                                                                                                                                                                                                                                                                                                                                                                                                                                                                                                                                                                                                                                                                                                                                                                                                                                                                                                                                                                                                                                                                                                                                                                                |                                                                                                                                                                                                                                                                                                                                                                                                                                                                                                                                                                                                                                                                                                                                                                                                                                     |                                                                                                                                                                                                                                                                                                                                                                                                                                                                                                                                                                                                                                                                                                                                                                                                                                                                                                                                                                                                                                                                                                                                                                                                                                                                                                                                                                                                                                                                                                                                                                                                                                                                                                                                                                                                                                                                                                                                                                                                                                                                                                                                 |                                                                                                                                                                                                                                                                                                                                                                                                                                                                                                                                                                                                                                                                                                                                                                                                                                                                                                                                                                                                                                                                                                                                                                                   |                                                                                                                                                                                                                                                                                                                                                                                                                                                                                                                                                                                                                                                                                                                                                                                                                                                                                                                                                                                                                                                                                                                                                                                                                                              | 28.7%                         |
|                    |                                                                                                                                                                                                                                                                                                                                                                                                                                                                                                                                                                                                                                                                                                                                                                                                                                                                                                                                                                                                                                                                                                                                                                                                                                                                                                                                                                                                                                                                                                                                                                                                                                                                                                                                                                                                                                                                                                                                                                                                                                                                                                                                | <b>.</b>                                                                                                                                                                                                                                                                                                                                                                                                                                                                                                                                                                                                                                                                                                                                                                                                                            |                                                                                                                                                                                                                                                                                                                                                                                                                                                                                                                                                                                                                                                                                                                                                                                                                                                                                                                                                                                                                                                                                                                                                                                                                                                                                                                                                                                                                                                                                                                                                                                                                                                                                                                                                                                                                                                                                                                                                                                                                                                                                                                                 |                                                                                                                                                                                                                                                                                                                                                                                                                                                                                                                                                                                                                                                                                                                                                                                                                                                                                                                                                                                                                                                                                                                                                                                   |                                                                                                                                                                                                                                                                                                                                                                                                                                                                                                                                                                                                                                                                                                                                                                                                                                                                                                                                                                                                                                                                                                                                                                                                                                              | 7.7%                          |
|                    |                                                                                                                                                                                                                                                                                                                                                                                                                                                                                                                                                                                                                                                                                                                                                                                                                                                                                                                                                                                                                                                                                                                                                                                                                                                                                                                                                                                                                                                                                                                                                                                                                                                                                                                                                                                                                                                                                                                                                                                                                                                                                                                                | •                                                                                                                                                                                                                                                                                                                                                                                                                                                                                                                                                                                                                                                                                                                                                                                                                                   |                                                                                                                                                                                                                                                                                                                                                                                                                                                                                                                                                                                                                                                                                                                                                                                                                                                                                                                                                                                                                                                                                                                                                                                                                                                                                                                                                                                                                                                                                                                                                                                                                                                                                                                                                                                                                                                                                                                                                                                                                                                                                                                                 |                                                                                                                                                                                                                                                                                                                                                                                                                                                                                                                                                                                                                                                                                                                                                                                                                                                                                                                                                                                                                                                                                                                                                                                   |                                                                                                                                                                                                                                                                                                                                                                                                                                                                                                                                                                                                                                                                                                                                                                                                                                                                                                                                                                                                                                                                                                                                                                                                                                              | 7.1%                          |
|                    |                                                                                                                                                                                                                                                                                                                                                                                                                                                                                                                                                                                                                                                                                                                                                                                                                                                                                                                                                                                                                                                                                                                                                                                                                                                                                                                                                                                                                                                                                                                                                                                                                                                                                                                                                                                                                                                                                                                                                                                                                                                                                                                                |                                                                                                                                                                                                                                                                                                                                                                                                                                                                                                                                                                                                                                                                                                                                                                                                                                     |                                                                                                                                                                                                                                                                                                                                                                                                                                                                                                                                                                                                                                                                                                                                                                                                                                                                                                                                                                                                                                                                                                                                                                                                                                                                                                                                                                                                                                                                                                                                                                                                                                                                                                                                                                                                                                                                                                                                                                                                                                                                                                                                 |                                                                                                                                                                                                                                                                                                                                                                                                                                                                                                                                                                                                                                                                                                                                                                                                                                                                                                                                                                                                                                                                                                                                                                                   |                                                                                                                                                                                                                                                                                                                                                                                                                                                                                                                                                                                                                                                                                                                                                                                                                                                                                                                                                                                                                                                                                                                                                                                                                                              | 34.3%                         |
|                    |                                                                                                                                                                                                                                                                                                                                                                                                                                                                                                                                                                                                                                                                                                                                                                                                                                                                                                                                                                                                                                                                                                                                                                                                                                                                                                                                                                                                                                                                                                                                                                                                                                                                                                                                                                                                                                                                                                                                                                                                                                                                                                                                |                                                                                                                                                                                                                                                                                                                                                                                                                                                                                                                                                                                                                                                                                                                                                                                                                                     |                                                                                                                                                                                                                                                                                                                                                                                                                                                                                                                                                                                                                                                                                                                                                                                                                                                                                                                                                                                                                                                                                                                                                                                                                                                                                                                                                                                                                                                                                                                                                                                                                                                                                                                                                                                                                                                                                                                                                                                                                                                                                                                                 |                                                                                                                                                                                                                                                                                                                                                                                                                                                                                                                                                                                                                                                                                                                                                                                                                                                                                                                                                                                                                                                                                                                                                                                   |                                                                                                                                                                                                                                                                                                                                                                                                                                                                                                                                                                                                                                                                                                                                                                                                                                                                                                                                                                                                                                                                                                                                                                                                                                              | 19.4%                         |
|                    |                                                                                                                                                                                                                                                                                                                                                                                                                                                                                                                                                                                                                                                                                                                                                                                                                                                                                                                                                                                                                                                                                                                                                                                                                                                                                                                                                                                                                                                                                                                                                                                                                                                                                                                                                                                                                                                                                                                                                                                                                                                                                                                                |                                                                                                                                                                                                                                                                                                                                                                                                                                                                                                                                                                                                                                                                                                                                                                                                                                     |                                                                                                                                                                                                                                                                                                                                                                                                                                                                                                                                                                                                                                                                                                                                                                                                                                                                                                                                                                                                                                                                                                                                                                                                                                                                                                                                                                                                                                                                                                                                                                                                                                                                                                                                                                                                                                                                                                                                                                                                                                                                                                                                 |                                                                                                                                                                                                                                                                                                                                                                                                                                                                                                                                                                                                                                                                                                                                                                                                                                                                                                                                                                                                                                                                                                                                                                                   |                                                                                                                                                                                                                                                                                                                                                                                                                                                                                                                                                                                                                                                                                                                                                                                                                                                                                                                                                                                                                                                                                                                                                                                                                                              | 25.1%                         |
|                    | ·                                                                                                                                                                                                                                                                                                                                                                                                                                                                                                                                                                                                                                                                                                                                                                                                                                                                                                                                                                                                                                                                                                                                                                                                                                                                                                                                                                                                                                                                                                                                                                                                                                                                                                                                                                                                                                                                                                                                                                                                                                                                                                                              |                                                                                                                                                                                                                                                                                                                                                                                                                                                                                                                                                                                                                                                                                                                                                                                                                                     |                                                                                                                                                                                                                                                                                                                                                                                                                                                                                                                                                                                                                                                                                                                                                                                                                                                                                                                                                                                                                                                                                                                                                                                                                                                                                                                                                                                                                                                                                                                                                                                                                                                                                                                                                                                                                                                                                                                                                                                                                                                                                                                                 |                                                                                                                                                                                                                                                                                                                                                                                                                                                                                                                                                                                                                                                                                                                                                                                                                                                                                                                                                                                                                                                                                                                                                                                   |                                                                                                                                                                                                                                                                                                                                                                                                                                                                                                                                                                                                                                                                                                                                                                                                                                                                                                                                                                                                                                                                                                                                                                                                                                              | 28.2%                         |
|                    |                                                                                                                                                                                                                                                                                                                                                                                                                                                                                                                                                                                                                                                                                                                                                                                                                                                                                                                                                                                                                                                                                                                                                                                                                                                                                                                                                                                                                                                                                                                                                                                                                                                                                                                                                                                                                                                                                                                                                                                                                                                                                                                                |                                                                                                                                                                                                                                                                                                                                                                                                                                                                                                                                                                                                                                                                                                                                                                                                                                     |                                                                                                                                                                                                                                                                                                                                                                                                                                                                                                                                                                                                                                                                                                                                                                                                                                                                                                                                                                                                                                                                                                                                                                                                                                                                                                                                                                                                                                                                                                                                                                                                                                                                                                                                                                                                                                                                                                                                                                                                                                                                                                                                 |                                                                                                                                                                                                                                                                                                                                                                                                                                                                                                                                                                                                                                                                                                                                                                                                                                                                                                                                                                                                                                                                                                                                                                                   |                                                                                                                                                                                                                                                                                                                                                                                                                                                                                                                                                                                                                                                                                                                                                                                                                                                                                                                                                                                                                                                                                                                                                                                                                                              | 7.6%                          |
| ·                  |                                                                                                                                                                                                                                                                                                                                                                                                                                                                                                                                                                                                                                                                                                                                                                                                                                                                                                                                                                                                                                                                                                                                                                                                                                                                                                                                                                                                                                                                                                                                                                                                                                                                                                                                                                                                                                                                                                                                                                                                                                                                                                                                |                                                                                                                                                                                                                                                                                                                                                                                                                                                                                                                                                                                                                                                                                                                                                                                                                                     |                                                                                                                                                                                                                                                                                                                                                                                                                                                                                                                                                                                                                                                                                                                                                                                                                                                                                                                                                                                                                                                                                                                                                                                                                                                                                                                                                                                                                                                                                                                                                                                                                                                                                                                                                                                                                                                                                                                                                                                                                                                                                                                                 |                                                                                                                                                                                                                                                                                                                                                                                                                                                                                                                                                                                                                                                                                                                                                                                                                                                                                                                                                                                                                                                                                                                                                                                   |                                                                                                                                                                                                                                                                                                                                                                                                                                                                                                                                                                                                                                                                                                                                                                                                                                                                                                                                                                                                                                                                                                                                                                                                                                              | 12.5%                         |
|                    |                                                                                                                                                                                                                                                                                                                                                                                                                                                                                                                                                                                                                                                                                                                                                                                                                                                                                                                                                                                                                                                                                                                                                                                                                                                                                                                                                                                                                                                                                                                                                                                                                                                                                                                                                                                                                                                                                                                                                                                                                                                                                                                                |                                                                                                                                                                                                                                                                                                                                                                                                                                                                                                                                                                                                                                                                                                                                                                                                                                     |                                                                                                                                                                                                                                                                                                                                                                                                                                                                                                                                                                                                                                                                                                                                                                                                                                                                                                                                                                                                                                                                                                                                                                                                                                                                                                                                                                                                                                                                                                                                                                                                                                                                                                                                                                                                                                                                                                                                                                                                                                                                                                                                 |                                                                                                                                                                                                                                                                                                                                                                                                                                                                                                                                                                                                                                                                                                                                                                                                                                                                                                                                                                                                                                                                                                                                                                                   |                                                                                                                                                                                                                                                                                                                                                                                                                                                                                                                                                                                                                                                                                                                                                                                                                                                                                                                                                                                                                                                                                                                                                                                                                                              | 19.1%                         |
| Hong Kong          | HANG SENG INDEX                                                                                                                                                                                                                                                                                                                                                                                                                                                                                                                                                                                                                                                                                                                                                                                                                                                                                                                                                                                                                                                                                                                                                                                                                                                                                                                                                                                                                                                                                                                                                                                                                                                                                                                                                                                                                                                                                                                                                                                                                                                                                                                |                                                                                                                                                                                                                                                                                                                                                                                                                                                                                                                                                                                                                                                                                                                                                                                                                                     | 31,256.32                                                                                                                                                                                                                                                                                                                                                                                                                                                                                                                                                                                                                                                                                                                                                                                                                                                                                                                                                                                                                                                                                                                                                                                                                                                                                                                                                                                                                                                                                                                                                                                                                                                                                                                                                                                                                                                                                                                                                                                                                                                                                                                       | (0.9%)                                                                                                                                                                                                                                                                                                                                                                                                                                                                                                                                                                                                                                                                                                                                                                                                                                                                                                                                                                                                                                                                                                                                                                            | 4.5%                                                                                                                                                                                                                                                                                                                                                                                                                                                                                                                                                                                                                                                                                                                                                                                                                                                                                                                                                                                                                                                                                                                                                                                                                                         | 36.0%                         |
| Commodities        |                                                                                                                                                                                                                                                                                                                                                                                                                                                                                                                                                                                                                                                                                                                                                                                                                                                                                                                                                                                                                                                                                                                                                                                                                                                                                                                                                                                                                                                                                                                                                                                                                                                                                                                                                                                                                                                                                                                                                                                                                                                                                                                                |                                                                                                                                                                                                                                                                                                                                                                                                                                                                                                                                                                                                                                                                                                                                                                                                                                     |                                                                                                                                                                                                                                                                                                                                                                                                                                                                                                                                                                                                                                                                                                                                                                                                                                                                                                                                                                                                                                                                                                                                                                                                                                                                                                                                                                                                                                                                                                                                                                                                                                                                                                                                                                                                                                                                                                                                                                                                                                                                                                                                 |                                                                                                                                                                                                                                                                                                                                                                                                                                                                                                                                                                                                                                                                                                                                                                                                                                                                                                                                                                                                                                                                                                                                                                                   |                                                                                                                                                                                                                                                                                                                                                                                                                                                                                                                                                                                                                                                                                                                                                                                                                                                                                                                                                                                                                                                                                                                                                                                                                                              |                               |
| Oil                | OPEC Crude                                                                                                                                                                                                                                                                                                                                                                                                                                                                                                                                                                                                                                                                                                                                                                                                                                                                                                                                                                                                                                                                                                                                                                                                                                                                                                                                                                                                                                                                                                                                                                                                                                                                                                                                                                                                                                                                                                                                                                                                                                                                                                                     | ▼                                                                                                                                                                                                                                                                                                                                                                                                                                                                                                                                                                                                                                                                                                                                                                                                                                   | 74.42                                                                                                                                                                                                                                                                                                                                                                                                                                                                                                                                                                                                                                                                                                                                                                                                                                                                                                                                                                                                                                                                                                                                                                                                                                                                                                                                                                                                                                                                                                                                                                                                                                                                                                                                                                                                                                                                                                                                                                                                                                                                                                                           | (0.1%)                                                                                                                                                                                                                                                                                                                                                                                                                                                                                                                                                                                                                                                                                                                                                                                                                                                                                                                                                                                                                                                                                                                                                                            | 15.4%                                                                                                                                                                                                                                                                                                                                                                                                                                                                                                                                                                                                                                                                                                                                                                                                                                                                                                                                                                                                                                                                                                                                                                                                                                        | 16.6%                         |
| Oil                | Brent                                                                                                                                                                                                                                                                                                                                                                                                                                                                                                                                                                                                                                                                                                                                                                                                                                                                                                                                                                                                                                                                                                                                                                                                                                                                                                                                                                                                                                                                                                                                                                                                                                                                                                                                                                                                                                                                                                                                                                                                                                                                                                                          | <b>A</b>                                                                                                                                                                                                                                                                                                                                                                                                                                                                                                                                                                                                                                                                                                                                                                                                                            | 78.30                                                                                                                                                                                                                                                                                                                                                                                                                                                                                                                                                                                                                                                                                                                                                                                                                                                                                                                                                                                                                                                                                                                                                                                                                                                                                                                                                                                                                                                                                                                                                                                                                                                                                                                                                                                                                                                                                                                                                                                                                                                                                                                           | 0.1%                                                                                                                                                                                                                                                                                                                                                                                                                                                                                                                                                                                                                                                                                                                                                                                                                                                                                                                                                                                                                                                                                                                                                                              | 17.1%                                                                                                                                                                                                                                                                                                                                                                                                                                                                                                                                                                                                                                                                                                                                                                                                                                                                                                                                                                                                                                                                                                                                                                                                                                        | 14.2%                         |
| Oil                | Kuwait                                                                                                                                                                                                                                                                                                                                                                                                                                                                                                                                                                                                                                                                                                                                                                                                                                                                                                                                                                                                                                                                                                                                                                                                                                                                                                                                                                                                                                                                                                                                                                                                                                                                                                                                                                                                                                                                                                                                                                                                                                                                                                                         | <b>A</b>                                                                                                                                                                                                                                                                                                                                                                                                                                                                                                                                                                                                                                                                                                                                                                                                                            | 72.72                                                                                                                                                                                                                                                                                                                                                                                                                                                                                                                                                                                                                                                                                                                                                                                                                                                                                                                                                                                                                                                                                                                                                                                                                                                                                                                                                                                                                                                                                                                                                                                                                                                                                                                                                                                                                                                                                                                                                                                                                                                                                                                           | 5.7%                                                                                                                                                                                                                                                                                                                                                                                                                                                                                                                                                                                                                                                                                                                                                                                                                                                                                                                                                                                                                                                                                                                                                                              | 14.8%                                                                                                                                                                                                                                                                                                                                                                                                                                                                                                                                                                                                                                                                                                                                                                                                                                                                                                                                                                                                                                                                                                                                                                                                                                        | 18.8%                         |
| Natural Gas        | NYMEX Natural Gas (USD/MMBtu)                                                                                                                                                                                                                                                                                                                                                                                                                                                                                                                                                                                                                                                                                                                                                                                                                                                                                                                                                                                                                                                                                                                                                                                                                                                                                                                                                                                                                                                                                                                                                                                                                                                                                                                                                                                                                                                                                                                                                                                                                                                                                                  | •                                                                                                                                                                                                                                                                                                                                                                                                                                                                                                                                                                                                                                                                                                                                                                                                                                   | 2.83                                                                                                                                                                                                                                                                                                                                                                                                                                                                                                                                                                                                                                                                                                                                                                                                                                                                                                                                                                                                                                                                                                                                                                                                                                                                                                                                                                                                                                                                                                                                                                                                                                                                                                                                                                                                                                                                                                                                                                                                                                                                                                                            | (0.4%)                                                                                                                                                                                                                                                                                                                                                                                                                                                                                                                                                                                                                                                                                                                                                                                                                                                                                                                                                                                                                                                                                                                                                                            | 2.1%                                                                                                                                                                                                                                                                                                                                                                                                                                                                                                                                                                                                                                                                                                                                                                                                                                                                                                                                                                                                                                                                                                                                                                                                                                         | (20.8%)                       |
| Gold               | Gold Spot \$/Oz                                                                                                                                                                                                                                                                                                                                                                                                                                                                                                                                                                                                                                                                                                                                                                                                                                                                                                                                                                                                                                                                                                                                                                                                                                                                                                                                                                                                                                                                                                                                                                                                                                                                                                                                                                                                                                                                                                                                                                                                                                                                                                                | •                                                                                                                                                                                                                                                                                                                                                                                                                                                                                                                                                                                                                                                                                                                                                                                                                                   | 1,311.72                                                                                                                                                                                                                                                                                                                                                                                                                                                                                                                                                                                                                                                                                                                                                                                                                                                                                                                                                                                                                                                                                                                                                                                                                                                                                                                                                                                                                                                                                                                                                                                                                                                                                                                                                                                                                                                                                                                                                                                                                                                                                                                        | (0.1%)                                                                                                                                                                                                                                                                                                                                                                                                                                                                                                                                                                                                                                                                                                                                                                                                                                                                                                                                                                                                                                                                                                                                                                            | 0.7%                                                                                                                                                                                                                                                                                                                                                                                                                                                                                                                                                                                                                                                                                                                                                                                                                                                                                                                                                                                                                                                                                                                                                                                                                                         | 13.5%                         |
|                    | UAE - Dubai UAE - Nasdaq Dubai UAE - Abu Dhabi Qatar Bahrain Oman Egypt Jordan Lebanon Tunisia Morocco Syria Emerging Mar China Russia India Brazil Mexico Korea Taiwan Global Market World Asia Europe Europe Emerging Markets U.S.A U.S. | UAE - Dubai DFM General Index UAE - Nasdaq Dubai FTSE NASDAQ Dubai UAE 20 Index UAE - Abu Dhabi ADX General Index Qatar QE 20 Index Bahrain Bahrain All Share Oman MSM 30 Index Egypt EGX 30 Jordan ASE Index Lebanon Blom Stock Index Tunisia Tunisia Index Morocco MASI Syria DSE Weighted Index Emerging Markets China SSE Composite Index Russia RUSSIAN RTS INDEX (\$) India SENSEX Brazil BOVESPA Stock Index Mexico BOLSA Index Korea KOSPI Index Taiwan TAIEX Index  Global Markets World MSCI World Index Asia MSCI Asia Pacific Europe DJ Stoxx 600 Europe FTSEurofirst 300 Emerging Markets MSCI EM Index U.S.A S&P 500 U.S.A DJIA U.S.A NASDAQ Composite UK FTSE 100 Germany DAX Japan NIKKEI 225 Hong Kong HANG SENG INDEX  Commodities Oil OPEC Crude Oil Brent Oil Kuwait Natural Gas NYMEX Natural Gas (USD/MMBetu) | UAE - Dubai DFM General Index A UAE - Nasdaq Dubai FTSE NASDAQ Dubai UAE 20 Index A UAE - Abu Dhabi ADX General Index A Bahrain Bahrain All Share A Oman MSM 30 Index A Egypt EGX 30 Y Jordan ASE Index Y Lebanon Blom Stock Index A Morocco MASI Y Syria DSE Weighted Index Y Emerging Markets China SSE Composite Index Y Russia RUSSIAN RTS INDEX (\$) A India SENSEX A Brazil BOVESPA Stock Index Y Taiwan TAIEX Index Y Taiwan TAIEX Index Y Taiwan TAIEX Index Y CGIobal Markets MSCI EM Index A ASIA MSCI Asia Pacific A Europe DJ Stoxx 600 Y Europe FTSEurofirst 300 Y Emerging Markets MSCI EM Index A U.S.A S&P 500 A U.S.A DJIA A U.S.A NASDAQ Composite A COMMON A COMON A COMMON | UAE - Dubai         DFM General Index         A         2,905.03           UAE - Nasdaq Dubai         FTSE NASDAQ Dubai UAE 20 Index         A         3,091.51           UAE - Abu Dhabi         ADX General Index         A         4,446.81           Qatar         QE 20 Index         A         8,934.39           Bahrain         Bahrain All Share         A         1,272.07           Oman         MSM 30 Index         A         4,689.66           Egypt         EGX 30         Y         16,984.07           Jordan         ASE Index         Y         2,134.14           Lebanon         Blom Stock Index         A         1,133.65           Tunisia         Tunisia Index         A         7,407.60           Morocco         MASI         Y         12,814.08           Syria         DSE Weighted Index         Y         5,798.45           Emerging Markets           China         SSE Composite Index         Y         3,167.16           Russia         RUSSIAN RTS INDEX (S)         A         1,202.56           India         SENSEX         A         35,934.14           Brazil         BOVESPA Stock Index         Y         2,460.88           T | UAE - Dubai         DFM General Index         A         2,905.03         0.4%           UAE - Nasdaq Dubai         FTSE NASDAQ Dubai UAE 20 Index         A         3,091.51         0.7%           UAE - Abu Dhabi         ADX General Index         A         4,446.81         0.5%           Qatar         QE 20 Index         A         8,934.39         1.3%           Bahrain         Bahrain All Share         A         1,272.07         0.1%           Oman         MSM 30 Index         A         4,689.66         0.1%           Egypt         EGX 30         Y         16,984.07         (1.2%)           Jordan         ASE Index         Y         2,134.14         (0.0%)           Lebanon         Blom Stock Index         A         1,133.65         0.0%           Tunisia         Tunisia Index         A         7,407.60         0.6%           Morocco         MASI         Y         12,814.08         (0.5%)           Syria         DSE Weighted Index         Y         3,167.16         (0.0%)           Emerging Markets           China         SSE Composite Index         Y         3,167.16         (0.2%)           Russia         RUSSIAN RTS INDEX (\$)         A <td>UAE - Dubai DFM General Index</td> | UAE - Dubai DFM General Index |