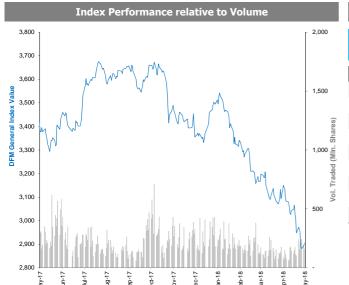

alue Traded (SAR Mn) | 5,648   | 1,844.5 | 48.5% | 4,045   | 8,581   |
| No. of Trades         | 112,735 | 8,007   | 7.6%  | 106,849 | 143,065 |

| Most Active Stocks By Value              | Price  | Daily  | Value    |
|------------------------------------------|--------|--------|----------|
| Prost Active Stocks by Value             | (SAR)  | % Chg  | (SAR Mn) |
| Al-Rajhi Bank                            | 82.95  | 1.3%   | 1,242.4  |
| Dar Al Arkan Real Estate Development Co. | 12.25  | 3.0%   | 759.8    |
| Saudi Basic Industries Corp              | 116.70 | (0.1%) | 618.0    |
| Alinma Bank                              | 20.53  | 0.1%   | 552.9    |
| Riyad Bank                               | 14.51  | 0.5%   | 266.5    |



### **Dubai Financial Market Daily Report**

May 15, 2018



| Sector Returns             |             |        |        |         |  |
|----------------------------|-------------|--------|--------|---------|--|
|                            | Market Cap. | DTD    | MTD    | YTD     |  |
|                            | (AED Mn)    | % Chg  | % Chg  | % Chg   |  |
|                            | 356,388     | 0.2%   | (4.6%) | (7.1%)  |  |
| Banking                    | 168,219     | (0.6%) | (3.4%) | 2.1%    |  |
| Consumer Staples           | 4,762       | (0.3%) | (2.1%) | (34.8%) |  |
| Investment & Financial     | 19,330      | 2.0%   | 0.5%   | (13.4%) |  |
| Insurance                  | 4,914       | 0.1%   | (0.2%) | (11.9%) |  |
| Industrial                 | 3,648       | 0.0%   | (1.2%) | (1.9%)  |  |
| Real Estate & Construction | 107,549