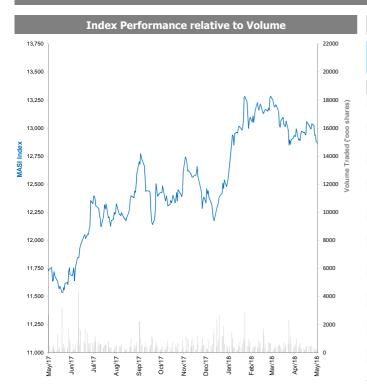

#### **Top Movers and Most Active Stocks**

| Best Return Performers         | Price<br>(SAR) | Daily<br>% Chg | Value<br>(SAR 000's) |
|--------------------------------|----------------|----------------|----------------------|
| National Gypsum Co.            | 14.99          | 9.7%           | 77,370               |
| Nama Chemicals Co.             | 24.65          | 8.1%           | 54,784               |
| Saudi Real Estate Co.          | 28.34          | 6.9%           | 78,751               |
| Middle East Specialised Cables | 8.49           | 4.6%           | 23,948               |
| Saudi Paper Manufacturing Co.  | 9.04           | 3.2%           | 18,791               |