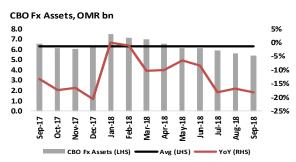

Source: CBO / Reuters

CBO's foreign assets reached OMR 5.38bn at the end of Sept'18, down by 18%YoY and 4% MoM, falling below the TTM simple average of OMR 6.31bn. These assets include bullion, IMF reserve assets, placements abroad and foreign securities.