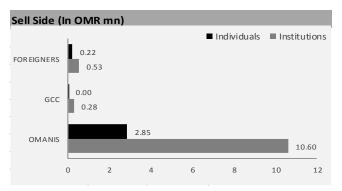

OTHER

3.5%

| MSM Summary               | Current Wk | Previous Wk | Change     | w/w             | MTD    | YTD     |
|---------------------------|------------|-------------|------------|-----------------|--------|---------|
|                           |            |             |            | %               | %      | %       |
| U Capital Oman 20 Index   | 911.76     | 918.57      | (6.81)     | -0.74%          | -1.11% | -6.42%  |
| U Capital GCC 50 Index    | 1,288.50   | 1,288.45    | 0.05       | 0.00%           | -4.70% | 12.57%  |
| U Capital MENA 200 Index  | 1,037.00   | 1,038.06    | (1.06)     | -0.10%          | -4.96% | 4.21%   |
| MSM Shariah Index         | 602.39     | 606.36      | (3.97)     | -0.65%          | -0.15% | -15.59% |
| MSM 30                    | 4,412.06   | 4,453.30    | (41.24)    | -0.93%          | -0.25% | -13.48% |
| Volume (In 000)           | 176,509.00 | 12,804.38   | 163,704.62 | 1278.50%        |        |         |
| Value traded (In OMR 000) | 14,556.10  | 2,433.74    | 12,122.37  | 498.10%         |        |         |
| No. of Trades             | 2,595      |             |            | Volume of Bonds |        | 0       |