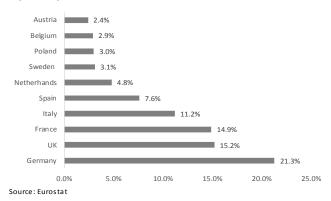

Globally, the key event was the formal approval by the European Union (27 countries) regarding EU-UK Brexit deal as well as the agreement on a road map that would include the relationship with the United Kingdom in the post-exit period. The resolution will enter into force on 29 March 2019. In 2017, UK exports to the EU were £274 billion (44.5% of all UK exports).

Top 10 European Countries, Share in EU GDP, 2017

Federal Reserve Chairman said last week he considers the central bank's benchmark interest rate to be near a neutral level, an important distinction from remarks he made less than two months. Earlier, he said that interests rates are far from nutural level, the statement which created pressures on the markets. When interest rates are near a neutral level, means neither speeding up nor slowing down growth. Currently, FED rates are in a target range of 2.0% to 2.25%.