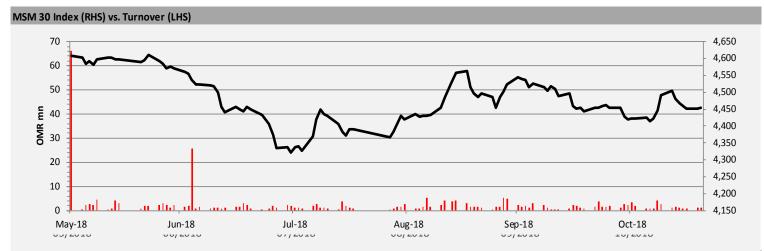

MSM30 closed the week down by 0.93% at 4,412.06. All sub-indices closed down led by the Services Index (-1.35%) followed by the Industrial Index (-1.02%) and then the Financial Index (-0.86%). The MSM Shariah Index also closed down by 0.65% w-o-w.

OTHER

3.5%

| MSM Summary               | Current Wk | Previous Wk | Change     | w/w             | MTD    | YTD     |
|---------------------------|------------|-------------|------------|-----------------|--------|---------|
|                           |            |             |            | %               | %      | %       |
| U Capital Oman 20 Index   | 911.76     | 918.57      | (6.81)     | -0.74%          | -1.11% | -6.42%  |
| U Capital GCC 50 Index    | 1,288.50   | 1,288.45    | 0.05       | 0.00%           | -4.70% | 12.57%  |
| U Capital MENA 200 Index  | 1,037.00   | 1,038.06    | (1.06)     | -0.10%          | -4.96% | 4.21%   |
| MSM Shariah Index         | 602.39     | 606.36      | (3.97)     | -0.65%          | -0.15% | -15.59% |
| MSM 30                    | 4,412.06   | 4,453.30    | (41.24)    | -0.93%          | -0.25% | -13.48% |
| Volume (In 000)           | 176,509.00 | 12,804.38   | 163,704.62 | 1278.50%        |        |         |
| Value traded (In OMR 000) | 14,556.10  | 2,433.74    | 12,122.37  | 498.10%         |        |         |
| No. of Trades             | 2,595      |             |            | Volume of Bonds |        | 0       |