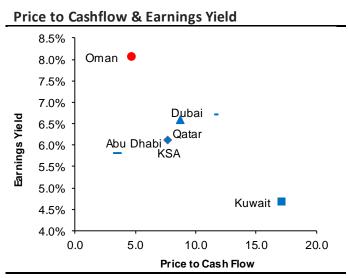

Source: MSM, Bloomberg

| GCC Market Indices |                          | Current Close | Previous Close | Change  | W/W    | MTD    | YTD     | P/E   | P/B  |
|--------------------|--------------------------|---------------|----------------|---------|--------|--------|---------|-------|------|
|                    |                          | Index         | Index          |         | %      | %      | %       |       |      |
| <u></u>            | Muscat Securities Market | 4,412.06      | 4,453.30       | -41.24  | -0.93% | -0.25% | -13.48% | 10.40 | 0.79 |
| 響                  | Saudi Stock Exchange     | 7,660.85      | 7,607.32       | 53.53   | 0.70%  | -3.11% | 6.01%   | 16.52 | 1.71 |
| <b>=</b>           | Kuwait Stock Exchange *  | 5,109.21      | 5,082.42       | 26.79   | 0.53%  | 1.33%  | NA      | 15.28 | 1.24 |
|                    | Qatar Exchange           | 10,364.54     | 10,328.48      | 36.06   | 0.35%  | 0.62%  | 21.60%  | 15.32 | 1.55 |
|                    | Bahrain Bourse           | 1,328.81      | 1,323.21       | 5.61    | 0.42%  | 1.07%  | -0.22%  | 8.99  | 0.83 |
| <b>=</b>           | Dubai Financial Market   | 2,668.66      | 2,754.91       | -86.25  | -3.13% | -4.16% | -20.81% | 9.00  | 0.98 |
|                    | Abu Dhabi Sec. Exchange  | 4,770.08      | 4,984.75       | -214.66 | -4.31% | -2.69% | 8.45%   | 12.94 | 1.38 |