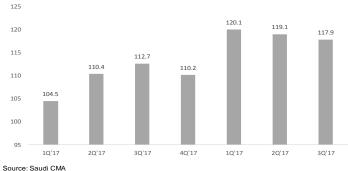

## Merchandise Exports Breakup

Source: NCSI

Saudi Stock Exchange topped the gainers within GCC region closing up by 0.7% while Abu Dhabi Securities Exchange was the biggest loser closing down by 4.31%.

Saudi CMA latest monthly bulletin showed that total assets of investment funds (No. of operating funds 264) as of 3Q'18 stood at SAR 117.85bn, up by 4.6% YoY. Domestic assets form 87.4% of the total assets.