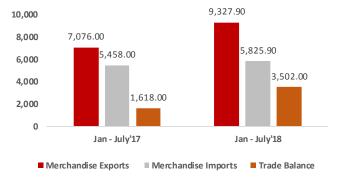

Foreign trade data indicates trade surplus of OMR 3.5bn during 7M'18, up by 116% YoY (7M'17; OMR 1.6bn). The healthy surplus came on the back of strong merchandise exports growth as it increased by 32% YoY compared with recorded merchandise imports growth of 7% during the same period. All export segments include Oil and Gas, Non-Oil and Re Exports were up by 38.5%, 30.3% and 5.8% respectively with total additions of OMR 2.25bn.