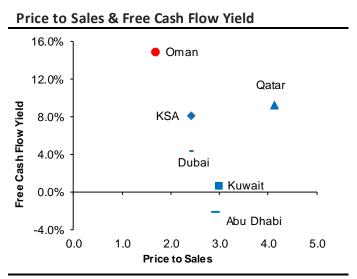

Source: MSM, Bloomberg

| GCC Market Indices |                          | Current Close | Previous Close | Change  | W/W    | MTD    | YTD     | P/E   | P/B  |
|--------------------|--------------------------|---------------|----------------|---------|--------|--------|---------|-------|------|
|                    |                          | Index         | Index          |         | %      | %      | %       |       |      |
| <u></u>            | Muscat Securities Market | 4,412.06      | 4,453.30       | -41.24  | -0.93% | -0.25% | -13.48% | 10.40 | 0.79 |
| 響                  | Saudi Stock Exchange     | 7,660.85      | 7,607.32       | 53.53   | 0.70%  | -3.11% | 6.01%   | 16.52 | 1.71 |
| <b>=</b>           | Kuwait Stock Exchange *  | 5,109.21      | 5,082.42       | 26.79   | 0.53%  | 1.33%  | NA      | 15.28 | 1.24 |
|                    | Qatar Exchange           | 10,364.54     | 10,328.48      | 36.06   | 0.35%  | 0.62%  | 21.60%  | 15.32 | 1.55 |
|                    | Bahrain Bourse           | 1,328.81      | 1,323.21       | 5.61    | 0.42%  | 1.07%  | -0.22%  | 8.99  | 0.83 |
| <b>=</b>           | Dubai Financial Market   | 2,668.66      | 2,754.91       | -86.25  | -3.13% | -4.16% | -20.81% | 9.00  | 0.98 |
|                    | Abu Dhabi Sec. Exchange  | 4,770.08      | 4,984.75       | -214.66 | -4.31% | -2.69% | 8.45%   | 12.94 | 1.38 |