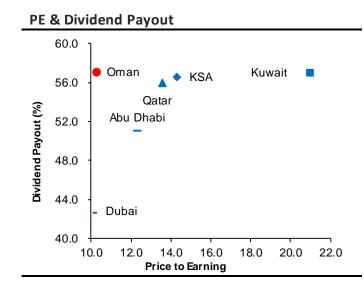

Source: MSM, Bloomberg

| GCC Market Indices |                          | Current Close | Previous Close | Change  | W/W    | MTD    | YTD     | P/E   | P/B  |
|--------------------|--------------------------|---------------|----------------|---------|--------|--------|---------|-------|------|
|                    |                          | Index         | Index          |         | %      | %      | %       |       |      |
| <u></u>            | Muscat Securities Market | 4,412.06      | 4,453.30       | -41.24  | -0.93% | -0.25% | -13.48% | 10.40 | 0.79 |
| 響                  | Saudi Stock Exchange     | 7,660.85      | 7,607.32       | 53.53   | 0.70%  | -3.11% | 6.01%   | 16.52 | 1.71 |
| <b>=</b>           | Kuwait Stock Exchange *  | 5,109.21      | 5,082.42       | 26.79   | 0.53%  | 1.33%  | NA      | 15.28 | 1.24 |
|                    | Qatar Exchange           | 10,364.54     | 10,328.48      | 36.06   | 0.35%  | 0.62%  | 21.60%  | 15.32 | 1.55 |
|                    | Bahrain Bourse           | 1,328.81      | 1,323.21       | 5.61    | 0.42%  | 1.07%  | -0.22%  | 8.99  | 0.83 |
| <b>=</b>           | Dubai Financial Market   | 2,668.66      | 2,754.91       | -86.25  | -3.13% | -4.16% | -20.81% | 9.00  | 0.98 |
|                    | Abu Dhabi Sec. Exchange  | 4,770.08      | 4,984.75       | -214.66 | -4.31% | -2.69% | 8.45%   | 12.94 | 1.38 |