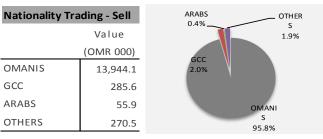

OTHER

3.5%

| MSM Summary               | Current Wk | Previous Wk | Change     | w/w             | MTD    | YTD     |
|---------------------------|------------|-------------|------------|-----------------|--------|---------|
|                           |            |             |            | %               | %      | %       |
| U Capital Oman 20 Index   | 911.76     | 918.57      | (6.81)     | -0.74%          | -1.11% | -6.42%  |
| U Capital GCC 50 Index    | 1,288.50   | 1,288.45    | 0.05       | 0.00%           | -4.70% | 12.57%  |
| U Capital MENA 200 Index  | 1,037.00   | 1,038.06    | (1.06)     | -0.10%          | -4.96% | 4.21%   |
| MSM Shariah Index         | 602.39     | 606.36      | (3.97)     | -0.65%          | -0.15% | -15.59% |
| MSM 30                    | 4,412.06   | 4,453.30    | (41.24)    | -0.93%          | -0.25% | -13.48% |
| Volume (In 000)           | 176,509.00 | 12,804.38   | 163,704.62 | 1278.50%        |        |         |
| Value traded (In OMR 000) | 14,556.10  | 2,433.74    | 12,122.37  | 498.10%         |        |         |
| No. of Trades             | 2,595      |             |            | Volume of Bonds |        | 0       |