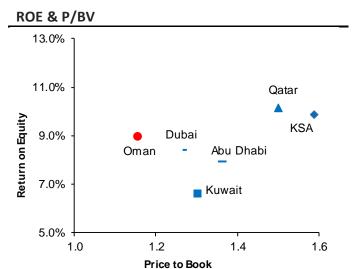

Source: MSM, Bloomberg

| GCC Market Indices |                          | Current Close | Previous Close | Change  | W/W    | MTD    | YTD     | P/E   | P/B  |
|--------------------|--------------------------|---------------|----------------|---------|--------|--------|---------|-------|------|
|                    |                          | Index         | Index          |         | %      | %      | %       |       |      |
| <u></u>            | Muscat Securities Market | 4,412.06      | 4,453.30       | -41.24  | -0.93% | -0.25% | -13.48% | 10.40 | 0.79 |
| 響                  | Saudi Stock Exchange     | 7,660.85      | 7,607.32       | 53.53   | 0.70%  | -3.11% | 6.01%   | 16.52 | 1.71 |
| <b>=</b>           | Kuwait Stock Exchange *  | 5,109.21      | 5,082.42       | 26.79   | 0.53%  | 1.33%  | NA      | 15.28 | 1.24 |
|                    | Qatar Exchange           | 10,364.54     | 10,328.48      | 36.06   | 0.35%  | 0.62%  | 21.60%  | 15.32 | 1.55 |
|                    | Bahrain Bourse           | 1,328.81      | 1,323.21       | 5.61    | 0.42%  | 1.07%  | -0.22%  | 8.99  | 0.83 |
| <b>=</b>           | Dubai Financial Market   | 2,668.66      | 2,754.91       | -86.25  | -3.13% | -4.16% | -20.81% | 9.00  | 0.98 |
|                    | Abu Dhabi Sec. Exchange  | 4,770.08      | 4,984.75       | -214.66 | -4.31% | -2.69% | 8.45%   | 12.94 | 1.38 |