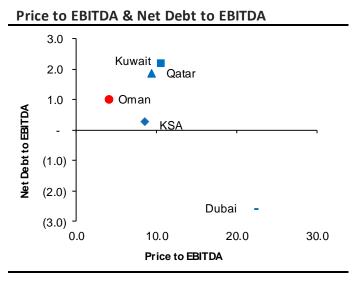

Source: MSM, Bloomberg

| GCC Market Indices |                          | Current Close | Previous Close | Change  | W/W    | MTD    | YTD     | P/E   | P/B  |
|--------------------|--------------------------|---------------|----------------|---------|--------|--------|---------|-------|------|
|                    |                          | Index         | Index          |         | %      | %      | %       |       |      |
| <u></u>            | Muscat Securities Market | 4,412.06      | 4,453.30       | -41.24  | -0.93% | -0.25% | -13.48% | 10.40 | 0.79 |
| 響                  | Saudi Stock Exchange     | 7,660.85      | 7,607.32       | 53.53   | 0.70%  | -3.11% | 6.01%   | 16.52 | 1.71 |
| <b>=</b>           | Kuwait Stock Exchange *  | 5,109.21      | 5,082.42       | 26.79   | 0.53%  | 1.33%  | NA      | 15.28 | 1.24 |
|                    | Qatar Exchange           | 10,364.54     | 10,328.48      | 36.06   | 0.35%  | 0.62%  | 21.60%  | 15.32 | 1.55 |
|                    | Bahrain Bourse           | 1,328.81      | 1,323.21       | 5.61    | 0.42%  | 1.07%  | -0.22%  | 8.99  | 0.83 |
| <b>=</b>           | Dubai Financial Market   | 2,668.66      | 2,754.91       | -86.25  | -3.13% | -4.16% | -20.81% | 9.00  | 0.98 |
|                    | Abu Dhabi Sec. Exchange  | 4,770.08      | 4,984.75       | -214.66 | -4.31% | -2.69% | 8.45%   | 12.94 | 1.38 |