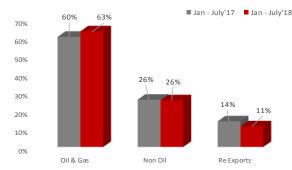

### Trade Balance, OMR Mn

Source: NCSI

Oil & Gas forms 63% of the total Merchandise Exports in 7M'18 followed by Non Oil (26%) and then Re Exports (11%).