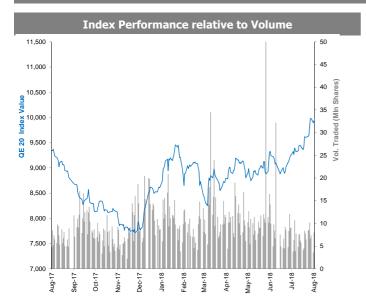

## **MENA Markets Daily Report**

August 12, 2018

| Country                 | Benchmark                                                                                                                                                                                                                                                                                                                                            |                                                                                                                                                                                                                                                                                                                                                                                                                                                                                                                                                                                                                                                                                                                                                                                                                                                                                            | Index<br>Value                                                                                                                                                                                                                                                                                                                                                                                                                                                                                                                                                                                                                                                                                                                                                                                                                                                                                                                                                                                                                                          | DTD<br>Change  | YTD<br>2018                                                                                                                                                                                                                                                                                                                                                                                                                                                                                                                                                                                                                                                                                                                                                                                                                                                                                                                                                                                                                                                                                                                                                                                                                   | FY<br>2017     |
|-------------------------|------------------------------------------------------------------------------------------------------------------------------------------------------------------------------------------------------------------------------------------------------------------------------------------------------------------------------------------------------|--------------------------------------------------------------------------------------------------------------------------------------------------------------------------------------------------------------------------------------------------------------------------------------------------------------------------------------------------------------------------------------------------------------------------------------------------------------------------------------------------------------------------------------------------------------------------------------------------------------------------------------------------------------------------------------------------------------------------------------------------------------------------------------------------------------------------------------------------------------------------------------------|---------------------------------------------------------------------------------------------------------------------------------------------------------------------------------------------------------------------------------------------------------------------------------------------------------------------------------------------------------------------------------------------------------------------------------------------------------------------------------------------------------------------------------------------------------------------------------------------------------------------------------------------------------------------------------------------------------------------------------------------------------------------------------------------------------------------------------------------------------------------------------------------------------------------------------------------------------------------------------------------------------------------------------------------------------|----------------|-------------------------------------------------------------------------------------------------------------------------------------------------------------------------------------------------------------------------------------------------------------------------------------------------------------------------------------------------------------------------------------------------------------------------------------------------------------------------------------------------------------------------------------------------------------------------------------------------------------------------------------------------------------------------------------------------------------------------------------------------------------------------------------------------------------------------------------------------------------------------------------------------------------------------------------------------------------------------------------------------------------------------------------------------------------------------------------------------------------------------------------------------------------------------------------------------------------------------------|----------------|
| MENA Countri            | es                                                                                                                                                                                                                                                                                                                                                   |                                                                                                                                                                                                                                                                                                                                                                                                                                                                                                                                                                                                                                                                                                                                                                                                                                                                                            |                                                                                                                                                                                                                                                                                                                                                                                                                                                                                                                                                                                                                                                                                                                                                                                                                                                                                                                                                                                                                                                         |                |                                                                                                                                                                                                                                                                                                                                                                                                                                                                                                                                                                                                                                                                                                                                                                                                                                                                                                                                                                                                                                                                                                                                                                                                                               |                |
| Kuwait                  | Premier Market Index                                                                                                                                                                                                                                                                                                                                 | ▼                                                                                                                                                                                                                                                                                                                                                                                                                                                                                                                                                                                                                                                                                                                                                                                                                                                                                          | 5,455.85                                                                                                                                                                                                                                                                                                                                                                                                                                                                                                                                                                                                                                                                                                                                                                                                                                                                                                                                                                                                                                                | (0.2%)         | 13.8%                                                                                                                                                                                                                                                                                                                                                                                                                                                                                                                                                                                                                                                                                                                                                                                                                                                                                                                                                                                                                                                                                                                                                                                                                         | N/A            |
| Kuwait                  | Main Market Index                                                                                                                                                                                                                                                                                                                                    | <b>A</b>                                                                                                                                                                                                                                                                                                                                                                                                                                                                                                                                                                                                                                                                                                                                                                                                                                                                                   | 4,963.10                                                                                                                                                                                                                                                                                                                                                                                                                                                                                                                                                                                                                                                                                                                                                                                                                                                                                                                                                                                                                                                | 0.0%           | 2.8%                                                                                                                                                                                                                                                                                                                                                                                                                                                                                                                                                                                                                                                                                                                                                                                                                                                                                                                                                                                                                                                                                                                                                                                                                          | N/A            |
| Kuwait                  | All Share Index                                                                                                                                                                                                                                                                                                                                      | •                                                                                                                                                                                                                                                                                                                                                                                                                                                                                                                                                                                                                                                                                                                                                                                                                                                                                          | 5,280.86                                                                                                                                                                                                                                                                                                                                                                                                                                                                                                                                                                                                                                                                                                                                                                                                                                                                                                                                                                                                                                                | (0.1%)         | 9.3%                                                                                                                                                                                                                                                                                                                                                                                                                                                                                                                                                                                                                                                                                                                                                                                                                                                                                                                                                                                                                                                                                                                                                                                                                          | N/A            |
| Saudi Arabia            | TADAWUL All Share Index                                                                                                                                                                                                                                                                                                                              | •                                                                                                                                                                                                                                                                                                                                                                                                                                                                                                                                                                                                                                                                                                                                                                                                                                                                                          | 8,176.18                                                                                                                                                                                                                                                                                                                                                                                                                                                                                                                                                                                                                                                                                                                                                                                                                                                                                                                                                                                                                                                | (0.4%)         | 13.1%                                                                                                                                                                                                                                                                                                                                                                                                                                                                                                                                                                                                                                                                                                                                                                                                                                                                                                                                                                                                                                                                                                                                                                                                                         | 0.2%           |
| UAE - Dubai             | DFM General Index                                                                                                                                                                                                                                                                                                                                    | •                                                                                                                                                                                                                                                                                                                                                                                                                                                                                                                                                                                                                                                                                                                                                                                                                                                                                          | 2,920.11                                                                                                                                                                                                                                                                                                                                                                                                                                                                                                                                                                                                                                                                                                                                                                                                                                                                                                                                                                                                                                                | (1.0%)         | (13.4%)                                                                                                                                                                                                                                                                                                                                                                                                                                                                                                                                                                                                                                                                                                                                                                                                                                                                                                                                                                                                                                                                                                                                                                                                                       | (4.6%)         |
| UAE - Nasdaq Dubai      | FTSE NASDAQ Dubai UAE 20 Index                                                                                                                                                                                                                                                                                                                       | •                                                                                                                                                                                                                                                                                                                                                                                                                                                                                                                                                                                                                                                                                                                                                                                                                                                                                          | 3,277.24                                                                                                                                                                                                                                                                                                                                                                                                                                                                                                                                                                                                                                                                                                                                                                                                                                                                                                                                                                                                                                                | (0.8%)         | (1.5%)                                                                                                                                                                                                                                                                                                                                                                                                                                                                                                                                                                                                                                                                                                                                                                                                                                                                                                                                                                                                                                                                                                                                                                                                                        | (0.2%)         |
| UAE - Abu Dhabi         | ADX General Index                                                                                                                                                                                                                                                                                                                                    | •                                                                                                                                                                                                                                                                                                                                                                                                                                                                                                                                                                                                                                                                                                                                                                                                                                                                                          | 4,872.03                                                                                                                                                                                                                                                                                                                                                                                                                                                                                                                                                                                                                                                                                                                                                                                                                                                                                                                                                                                                                                                | (1.1%)         | 10.8%                                                                                                                                                                                                                                                                                                                                                                                                                                                                                                                                                                                                                                                                                                                                                                                                                                                                                                                                                                                                                                                                                                                                                                                                                         | (3.3%)         |
| Qatar                   | QE 20 Index                                                                                                                                                                                                                                                                                                                                          | •                                                                                                                                                                                                                                                                                                                                                                                                                                                                                                                                                                                                                                                                                                                                                                                                                                                                                          | 9,886.86                                                                                                                                                                                                                                                                                                                                                                                                                                                                                                                                                                                                                                                                                                                                                                                                                                                                                                                                                                                                                                                | (0.7%)         | 16.0%                                                                                                                                                                                                                                                                                                                                                                                                                                                                                                                                                                                                                                                                                                                                                                                                                                                                                                                                                                                                                                                                                                                                                                                                                         | (18.3%)        |
| Bahrain                 | Bahrain All Share                                                                                                                                                                                                                                                                                                                                    | <b>A</b>                                                                                                                                                                                                                                                                                                                                                                                                                                                                                                                                                                                                                                                                                                                                                                                                                                                                                   | 1,349.61                                                                                                                                                                                                                                                                                                                                                                                                                                                                                                                                                                                                                                                                                                                                                                                                                                                                                                                                                                                                                                                | 0.3%           | 1.3%                                                                                                                                                                                                                                                                                                                                                                                                                                                                                                                                                                                                                                                                                                                                                                                                                                                                                                                                                                                                                                                                                                                                                                                                                          | 9.1%           |
| Oman                    | MSM 30 Index                                                                                                                                                                                                                                                                                                                                         | <b>V</b>                                                                                                                                                                                                                                                                                                                                                                                                                                                                                                                                                                                                                                                                                                                                                                                                                                                                                   | 4,431.21                                                                                                                                                                                                                                                                                                                                                                                                                                                                                                                                                                                                                                                                                                                                                                                                                                                                                                                                                                                                                                                | (0.1%)         | (13.1%)                                                                                                                                                                                                                                                                                                                                                                                                                                                                                                                                                                                                                                                                                                                                                                                                                                                                                                                                                                                                                                                                                                                                                                                                                       | (11.8%)        |
| Egypt                   | EGX 30                                                                                                                                                                                                                                                                                                                                               | <b>A</b>                                                                                                                                                                                                                                                                                                                                                                                                                                                                                                                                                                                                                                                                                                                                                                                                                                                                                   | 15,924.06                                                                                                                                                                                                                                                                                                                                                                                                                                                                                                                                                                                                                                                                                                                                                                                                                                                                                                                                                                                                                                               | 0.4%           | 6.0%                                                                                                                                                                                                                                                                                                                                                                                                                                                                                                                                                                                                                                                                                                                                                                                                                                                                                                                                                                                                                                                                                                                                                                                                                          | 21.7%          |
| Jordan                  | ASE Index                                                                                                                                                                                                                                                                                                                                            | <b>V</b>                                                                                                                                                                                                                                                                                                                                                                                                                                                                                                                                                                                                                                                                                                                                                                                                                                                                                   | 1,986.99                                                                                                                                                                                                                                                                                                                                                                                                                                                                                                                                                                                                                                                                                                                                                                                                                                                                                                                                                                                                                                                | (0.1%)         | (6.6%)                                                                                                                                                                                                                                                                                                                                                                                                                                                                                                                                                                                                                                                                                                                                                                                                                                                                                                                                                                                                                                                                                                                                                                                                                        | (2.0%)         |
| Lebanon                 | Blom Stock Index                                                                                                                                                                                                                                                                                                                                     | <b>V</b>                                                                                                                                                                                                                                                                                                                                                                                                                                                                                                                                                                                                                                                                                                                                                                                                                                                                                   | 1,023.01                                                                                                                                                                                                                                                                                                                                                                                                                                                                                                                                                                                                                                                                                                                                                                                                                                                                                                                                                                                                                                                |                | (10.9%)                                                                                                                                                                                                                                                                                                                                                                                                                                                                                                                                                                                                                                                                                                                                                                                                                                                                                                                                                                                                                                                                                                                                                                                                                       | (5.3%)         |
|                         | Tunisia Index                                                                                                                                                                                                                                                                                                                                        | <b>V</b>                                                                                                                                                                                                                                                                                                                                                                                                                                                                                                                                                                                                                                                                                                                                                                                                                                                                                   | •                                                                                                                                                                                                                                                                                                                                                                                                                                                                                                                                                                                                                                                                                                                                                                                                                                                                                                                                                                                                                                                       |                |                                                                                                                                                                                                                                                                                                                                                                                                                                                                                                                                                                                                                                                                                                                                                                                                                                                                                                                                                                                                                                                                                                                                                                                                                               | 14.4%          |
|                         |                                                                                                                                                                                                                                                                                                                                                      | <b>V</b>                                                                                                                                                                                                                                                                                                                                                                                                                                                                                                                                                                                                                                                                                                                                                                                                                                                                                   | •                                                                                                                                                                                                                                                                                                                                                                                                                                                                                                                                                                                                                                                                                                                                                                                                                                                                                                                                                                                                                                                       |                |                                                                                                                                                                                                                                                                                                                                                                                                                                                                                                                                                                                                                                                                                                                                                                                                                                                                                                                                                                                                                                                                                                                                                                                                                               | 6.4%           |
|                         |                                                                                                                                                                                                                                                                                                                                                      | <b>A</b>                                                                                                                                                                                                                                                                                                                                                                                                                                                                                                                                                                                                                                                                                                                                                                                                                                                                                   | •                                                                                                                                                                                                                                                                                                                                                                                                                                                                                                                                                                                                                                                                                                                                                                                                                                                                                                                                                                                                                                                       |                |                                                                                                                                                                                                                                                                                                                                                                                                                                                                                                                                                                                                                                                                                                                                                                                                                                                                                                                                                                                                                                                                                                                                                                                                                               | 269.9%         |
|                         |                                                                                                                                                                                                                                                                                                                                                      |                                                                                                                                                                                                                                                                                                                                                                                                                                                                                                                                                                                                                                                                                                                                                                                                                                                                                            |                                                                                                                                                                                                                                                                                                                                                                                                                                                                                                                                                                                                                                                                                                                                                                                                                                                                                                                                                                                                                                                         |                |                                                                                                                                                                                                                                                                                                                                                                                                                                                                                                                                                                                                                                                                                                                                                                                                                                                                                                                                                                                                                                                                                                                                                                                                                               | 203.370        |
|                         |                                                                                                                                                                                                                                                                                                                                                      | •                                                                                                                                                                                                                                                                                                                                                                                                                                                                                                                                                                                                                                                                                                                                                                                                                                                                                          | 2 795 31                                                                                                                                                                                                                                                                                                                                                                                                                                                                                                                                                                                                                                                                                                                                                                                                                                                                                                                                                                                                                                                | 0.0%           | (15.5%)                                                                                                                                                                                                                                                                                                                                                                                                                                                                                                                                                                                                                                                                                                                                                                                                                                                                                                                                                                                                                                                                                                                                                                                                                       | 6.6%           |
|                         | •                                                                                                                                                                                                                                                                                                                                                    |                                                                                                                                                                                                                                                                                                                                                                                                                                                                                                                                                                                                                                                                                                                                                                                                                                                                                            | •                                                                                                                                                                                                                                                                                                                                                                                                                                                                                                                                                                                                                                                                                                                                                                                                                                                                                                                                                                                                                                                       |                |                                                                                                                                                                                                                                                                                                                                                                                                                                                                                                                                                                                                                                                                                                                                                                                                                                                                                                                                                                                                                                                                                                                                                                                                                               | 0.2%           |
|                         |                                                                                                                                                                                                                                                                                                                                                      |                                                                                                                                                                                                                                                                                                                                                                                                                                                                                                                                                                                                                                                                                                                                                                                                                                                                                            | •                                                                                                                                                                                                                                                                                                                                                                                                                                                                                                                                                                                                                                                                                                                                                                                                                                                                                                                                                                                                                                                       |                |                                                                                                                                                                                                                                                                                                                                                                                                                                                                                                                                                                                                                                                                                                                                                                                                                                                                                                                                                                                                                                                                                                                                                                                                                               | 27.9%          |
|                         |                                                                                                                                                                                                                                                                                                                                                      |                                                                                                                                                                                                                                                                                                                                                                                                                                                                                                                                                                                                                                                                                                                                                                                                                                                                                            | -                                                                                                                                                                                                                                                                                                                                                                                                                                                                                                                                                                                                                                                                                                                                                                                                                                                                                                                                                                                                                                                       |                |                                                                                                                                                                                                                                                                                                                                                                                                                                                                                                                                                                                                                                                                                                                                                                                                                                                                                                                                                                                                                                                                                                                                                                                                                               |                |
|                         |                                                                                                                                                                                                                                                                                                                                                      |                                                                                                                                                                                                                                                                                                                                                                                                                                                                                                                                                                                                                                                                                                                                                                                                                                                                                            | •                                                                                                                                                                                                                                                                                                                                                                                                                                                                                                                                                                                                                                                                                                                                                                                                                                                                                                                                                                                                                                                       |                |                                                                                                                                                                                                                                                                                                                                                                                                                                                                                                                                                                                                                                                                                                                                                                                                                                                                                                                                                                                                                                                                                                                                                                                                                               | 26.9%          |
|                         |                                                                                                                                                                                                                                                                                                                                                      |                                                                                                                                                                                                                                                                                                                                                                                                                                                                                                                                                                                                                                                                                                                                                                                                                                                                                            | •                                                                                                                                                                                                                                                                                                                                                                                                                                                                                                                                                                                                                                                                                                                                                                                                                                                                                                                                                                                                                                                       |                |                                                                                                                                                                                                                                                                                                                                                                                                                                                                                                                                                                                                                                                                                                                                                                                                                                                                                                                                                                                                                                                                                                                                                                                                                               | 8.1%           |
|                         |                                                                                                                                                                                                                                                                                                                                                      |                                                                                                                                                                                                                                                                                                                                                                                                                                                                                                                                                                                                                                                                                                                                                                                                                                                                                            | •                                                                                                                                                                                                                                                                                                                                                                                                                                                                                                                                                                                                                                                                                                                                                                                                                                                                                                                                                                                                                                                       |                |                                                                                                                                                                                                                                                                                                                                                                                                                                                                                                                                                                                                                                                                                                                                                                                                                                                                                                                                                                                                                                                                                                                                                                                                                               | 21.8%          |
| Taiwan                  | I Alex Index                                                                                                                                                                                                                                                                                                                                         | •                                                                                                                                                                                                                                                                                                                                                                                                                                                                                                                                                                                                                                                                                                                                                                                                                                                                                          | 10,983.68                                                                                                                                                                                                                                                                                                                                                                                                                                                                                                                                                                                                                                                                                                                                                                                                                                                                                                                                                                                                                                               | (0.4%)         | 3.2%                                                                                                                                                                                                                                                                                                                                                                                                                                                                                                                                                                                                                                                                                                                                                                                                                                                                                                                                                                                                                                                                                                                                                                                                                          | 15.0%          |
| <b>Global Market</b>    | S                                                                                                                                                                                                                                                                                                                                                    |                                                                                                                                                                                                                                                                                                                                                                                                                                                                                                                                                                                                                                                                                                                                                                                                                                                                                            |                                                                                                                                                                                                                                                                                                                                                                                                                                                                                                                                                                                                                                                                                                                                                                                                                                                                                                                                                                                                                                                         |                |                                                                                                                                                                                                                                                                                                                                                                                                                                                                                                                                                                                                                                                                                                                                                                                                                                                                                                                                                                                                                                                                                                                                                                                                                               |                |
| World                   | MSCI World Index                                                                                                                                                                                                                                                                                                                                     | ▼                                                                                                                                                                                                                                                                                                                                                                                                                                                                                                                                                                                                                                                                                                                                                                                                                                                                                          | 2,139.84                                                                                                                                                                                                                                                                                                                                                                                                                                                                                                                                                                                                                                                                                                                                                                                                                                                                                                                                                                                                                                                | (1.1%)         | 1.7%                                                                                                                                                                                                                                                                                                                                                                                                                                                                                                                                                                                                                                                                                                                                                                                                                                                                                                                                                                                                                                                                                                                                                                                                                          | 20.1%          |
| Asia                    | MSCI Asia Pacific                                                                                                                                                                                                                                                                                                                                    | •                                                                                                                                                                                                                                                                                                                                                                                                                                                                                                                                                                                                                                                                                                                                                                                                                                                                                          | 165.45                                                                                                                                                                                                                                                                                                                                                                                                                                                                                                                                                                                                                                                                                                                                                                                                                                                                                                                                                                                                                                                  | (0.9%)         | (4.8%)                                                                                                                                                                                                                                                                                                                                                                                                                                                                                                                                                                                                                                                                                                                                                                                                                                                                                                                                                                                                                                                                                                                                                                                                                        | 28.7%          |
| Europe                  | DJ Stoxx 600                                                                                                                                                                                                                                                                                                                                         | ▼                                                                                                                                                                                                                                                                                                                                                                                                                                                                                                                                                                                                                                                                                                                                                                                                                                                                                          | 385.86                                                                                                                                                                                                                                                                                                                                                                                                                                                                                                                                                                                                                                                                                                                                                                                                                                                                                                                                                                                                                                                  | (1.1%)         | (0.9%)                                                                                                                                                                                                                                                                                                                                                                                                                                                                                                                                                                                                                                                                                                                                                                                                                                                                                                                                                                                                                                                                                                                                                                                                                        | 7.7%           |
| Europe                  | FTSEurofirst 300                                                                                                                                                                                                                                                                                                                                     | ▼                                                                                                                                                                                                                                                                                                                                                                                                                                                                                                                                                                                                                                                                                                                                                                                                                                                                                          | 1,510.50                                                                                                                                                                                                                                                                                                                                                                                                                                                                                                                                                                                                                                                                                                                                                                                                                                                                                                                                                                                                                                                | (1.1%)         | (1.2%)                                                                                                                                                                                                                                                                                                                                                                                                                                                                                                                                                                                                                                                                                                                                                                                                                                                                                                                                                                                                                                                                                                                                                                                                                        | 7.1%           |
| <b>Emerging Markets</b> | MSCI EM Index                                                                                                                                                                                                                                                                                                                                        | ▼                                                                                                                                                                                                                                                                                                                                                                                                                                                                                                                                                                                                                                                                                                                                                                                                                                                                                          | 1,062.37                                                                                                                                                                                                                                                                                                                                                                                                                                                                                                                                                                                                                                                                                                                                                                                                                                                                                                                                                                                                                                                | (1.5%)         | (8.3%)                                                                                                                                                                                                                                                                                                                                                                                                                                                                                                                                                                                                                                                                                                                                                                                                                                                                                                                                                                                                                                                                                                                                                                                                                        | 34.3%          |
| U.S.A                   | S&P 500                                                                                                                                                                                                                                                                                                                                              | •                                                                                                                                                                                                                                                                                                                                                                                                                                                                                                                                                                                                                                                                                                                                                                                                                                                                                          | 2,833.28                                                                                                                                                                                                                                                                                                                                                                                                                                                                                                                                                                                                                                                                                                                                                                                                                                                                                                                                                                                                                                                | (0.7%)         | 6.0%                                                                                                                                                                                                                                                                                                                                                                                                                                                                                                                                                                                                                                                                                                                                                                                                                                                                                                                                                                                                                                                                                                                                                                                                                          | 19.4%          |
| U.S.A                   | DJIA                                                                                                                                                                                                                                                                                                                                                 | •                                                                                                                                                                                                                                                                                                                                                                                                                                                                                                                                                                                                                                                                                                                                                                                                                                                                                          | 25,313.14                                                                                                                                                                                                                                                                                                                                                                                                                                                                                                                                                                                                                                                                                                                                                                                                                                                                                                                                                                                                                                               | (0.8%)         | 2.4%                                                                                                                                                                                                                                                                                                                                                                                                                                                                                                                                                                                                                                                                                                                                                                                                                                                                                                                                                                                                                                                                                                                                                                                                                          | 25.1%          |
| U.S.A                   | NASDAQ Composite                                                                                                                                                                                                                                                                                                                                     | •                                                                                                                                                                                                                                                                                                                                                                                                                                                                                                                                                                                                                                                                                                                                                                                                                                                                                          | 7,839.11                                                                                                                                                                                                                                                                                                                                                                                                                                                                                                                                                                                                                                                                                                                                                                                                                                                                                                                                                                                                                                                | (0.7%)         | 13.6%                                                                                                                                                                                                                                                                                                                                                                                                                                                                                                                                                                                                                                                                                                                                                                                                                                                                                                                                                                                                                                                                                                                                                                                                                         | 28.2%          |
| UK                      | FTSE 100                                                                                                                                                                                                                                                                                                                                             | •                                                                                                                                                                                                                                                                                                                                                                                                                                                                                                                                                                                                                                                                                                                                                                                                                                                                                          | 7,667.01                                                                                                                                                                                                                                                                                                                                                                                                                                                                                                                                                                                                                                                                                                                                                                                                                                                                                                                                                                                                                                                | (1.0%)         | (0.3%)                                                                                                                                                                                                                                                                                                                                                                                                                                                                                                                                                                                                                                                                                                                                                                                                                                                                                                                                                                                                                                                                                                                                                                                                                        | 7.6%           |
| Germany                 | DAX                                                                                                                                                                                                                                                                                                                                                  | •                                                                                                                                                                                                                                                                                                                                                                                                                                                                                                                                                                                                                                                                                                                                                                                                                                                                                          | 12,424.35                                                                                                                                                                                                                                                                                                                                                                                                                                                                                                                                                                                                                                                                                                                                                                                                                                                                                                                                                                                                                                               | (2.0%)         | (3.8%)                                                                                                                                                                                                                                                                                                                                                                                                                                                                                                                                                                                                                                                                                                                                                                                                                                                                                                                                                                                                                                                                                                                                                                                                                        | 12.5%          |
| Japan                   | NIKKEI 225                                                                                                                                                                                                                                                                                                                                           | •                                                                                                                                                                                                                                                                                                                                                                                                                                                                                                                                                                                                                                                                                                                                                                                                                                                                                          | 22,298.08                                                                                                                                                                                                                                                                                                                                                                                                                                                                                                                                                                                                                                                                                                                                                                                                                                                                                                                                                                                                                                               | (1.3%)         | (2.1%)                                                                                                                                                                                                                                                                                                                                                                                                                                                                                                                                                                                                                                                                                                                                                                                                                                                                                                                                                                                                                                                                                                                                                                                                                        | 19.1%          |
| Hong Kong               | HANG SENG INDEX                                                                                                                                                                                                                                                                                                                                      | •                                                                                                                                                                                                                                                                                                                                                                                                                                                                                                                                                                                                                                                                                                                                                                                                                                                                                          | 28,366.62                                                                                                                                                                                                                                                                                                                                                                                                                                                                                                                                                                                                                                                                                                                                                                                                                                                                                                                                                                                                                                               | (0.8%)         | (5.2%)                                                                                                                                                                                                                                                                                                                                                                                                                                                                                                                                                                                                                                                                                                                                                                                                                                                                                                                                                                                                                                                                                                                                                                                                                        | 36.0%          |
| Commodities             |                                                                                                                                                                                                                                                                                                                                                      |                                                                                                                                                                                                                                                                                                                                                                                                                                                                                                                                                                                                                                                                                                                                                                                                                                                                                            |                                                                                                                                                                                                                                                                                                                                                                                                                                                                                                                                                                                                                                                                                                                                                                                                                                                                                                                                                                                                                                                         |                |                                                                                                                                                                                                                                                                                                                                                                                                                                                                                                                                                                                                                                                                                                                                                                                                                                                                                                                                                                                                                                                                                                                                                                                                                               |                |
| Oil                     | OPEC Crude                                                                                                                                                                                                                                                                                                                                           | ▼                                                                                                                                                                                                                                                                                                                                                                                                                                                                                                                                                                                                                                                                                                                                                                                                                                                                                          | 72.03                                                                                                                                                                                                                                                                                                                                                                                                                                                                                                                                                                                                                                                                                                                                                                                                                                                                                                                                                                                                                                                   | (0.1%)         | 11.7%                                                                                                                                                                                                                                                                                                                                                                                                                                                                                                                                                                                                                                                                                                                                                                                                                                                                                                                                                                                                                                                                                                                                                                                                                         | 16.6%          |
| Oil                     | Brent                                                                                                                                                                                                                                                                                                                                                | <b>A</b>                                                                                                                                                                                                                                                                                                                                                                                                                                                                                                                                                                                                                                                                                                                                                                                                                                                                                   | 72.81                                                                                                                                                                                                                                                                                                                                                                                                                                                                                                                                                                                                                                                                                                                                                                                                                                                                                                                                                                                                                                                   | 1.0%           | 8.9%                                                                                                                                                                                                                                                                                                                                                                                                                                                                                                                                                                                                                                                                                                                                                                                                                                                                                                                                                                                                                                                                                                                                                                                                                          | 14.2%          |
| Oil                     | Kuwait                                                                                                                                                                                                                                                                                                                                               | <b>A</b>                                                                                                                                                                                                                                                                                                                                                                                                                                                                                                                                                                                                                                                                                                                                                                                                                                                                                   | 71.78                                                                                                                                                                                                                                                                                                                                                                                                                                                                                                                                                                                                                                                                                                                                                                                                                                                                                                                                                                                                                                                   | 1.0%           | 13.3%                                                                                                                                                                                                                                                                                                                                                                                                                                                                                                                                                                                                                                                                                                                                                                                                                                                                                                                                                                                                                                                                                                                                                                                                                         | 18.8%          |
| Natural Gas             | NYMEX Natural Gas (USD/MMBtu)                                                                                                                                                                                                                                                                                                                        | <b>▼</b>                                                                                                                                                                                                                                                                                                                                                                                                                                                                                                                                                                                                                                                                                                                                                                                                                                                                                   | 2.94                                                                                                                                                                                                                                                                                                                                                                                                                                                                                                                                                                                                                                                                                                                                                                                                                                                                                                                                                                                                                                                    | (0.4%)         | 5.6%                                                                                                                                                                                                                                                                                                                                                                                                                                                                                                                                                                                                                                                                                                                                                                                                                                                                                                                                                                                                                                                                                                                                                                                                                          | (20.8%)        |
|                         |                                                                                                                                                                                                                                                                                                                                                      | •                                                                                                                                                                                                                                                                                                                                                                                                                                                                                                                                                                                                                                                                                                                                                                                                                                                                                          |                                                                                                                                                                                                                                                                                                                                                                                                                                                                                                                                                                                                                                                                                                                                                                                                                                                                                                                                                                                                                                                         | (0)            | ,-                                                                                                                                                                                                                                                                                                                                                                                                                                                                                                                                                                                                                                                                                                                                                                                                                                                                                                                                                                                                                                                                                                                                                                                                                            | (20.070)       |
|                         | MENA Countri Kuwait Kuwait Kuwait Saudi Arabia UAE - Dubai UAE - Nasdaq Dubai UAE - Abu Dhabi Qatar Bahrain Oman Egypt Jordan Lebanon Tunisia Morocco Syria Emerging Mar China Russia India Brazil Mexico Korea Taiwan Global Market World Asia Europe Emerging Markets U.S.A U.S.A U.S.A U.S.A U.S.A UK Germany Japan Hong Kong Commodities Oil Oil | Kuwait Premier Market Index Kuwait Main Market Index Kuwait All Share Index Saudi Arabia TADAWUL All Share Index UAE - Dubai DFM General Index UAE - Nasdaq Dubai FTSE NASDAQ Dubai UAE 20 Index UAE - Abu Dhabi ADX General Index Qatar QE 20 Index Bahrain Bahrain All Share Oman MSM 30 Index Egypt EGX 30 Jordan ASE Index Lebanon Blom Stock Index Tunisia Tunisia Index Morocco MASI Syria DSE Weighted Index Emerging Markets China SSE Composite Index Russia RUSSIAN RTS INDEX (\$) India SENSEX Brazil BOVESPA Stock Index Mexico BOLSA Index Korea KOSPI Index Taiwan TAIEX Index  Global Markets World MSCI World Index Asia MSCI Asia Pacific Europe DJ Stoxx 600 Europe FTSEurofirst 300 Emerging Markets U.S.A S&P 500 U.S.A DJIA U.S.A NASDAQ Composite UK FTSE 100 Germany DAX Japan NIKKEI 225 Hong Kong HANG SENG INDEX Commodities Oil OPEC Crude Oil Brent Oil Kuwait | MENA Countries         Kuwait       Premier Market Index       Y         Kuwait       Main Market Index       Y         Saudi Arabia       TADAWUL All Share Index       Y         UAE - Dubai       DFM General Index       Y         UAE - Nasdaq Dubai       FTSE NASDAQ Dubai UAE 20 Index       Y         UAE - Abu Dhabi       ADX General Index       Y         Qatar       QE 20 Index       Y         Bahrain       Bahrain All Share       A         Oman       MSM 30 Index       Y         Egypt       EGX 30       A         Jordan       ASE Index       Y         Lebanon       Blom Stock Index       Y         Tunisia       Tunisia Index       Y         Morocco       MASI       Y         Syria       DSE Weighted Index       A         Emerging Markets         China       SSE Composite Index       A         Russia       RUSSIAN RTS INDEX (\$)       Y         India       SENSEX       Y         Brazil       BOVESPA Stock Index       Y         Mexico       BOLSA Index       Y         Korea       KOSPI Index       Y | MENA Countries | MENA Countries           MENA Countries           Kuwait         Premier Market Index         ▼ 5,455.85         (0.2%)           Kuwait         Main Market Index         ▼ 5,280.86         (0.1%)           Kuwait         All Share Index         ▼ 5,280.86         (0.1%)           Saudi Arabia         TADAWUL All Share Index         ▼ 2,920.11         (1.0%)           UAE - Dubai         DFM General Index         ▼ 2,920.11         (1.0%)           UAE - Nasdaq Dubai         FTSE NASDAQ Dubai UAE 20 Index         ▼ 3,277.24         (0.8%)           UAE - Abu Dhabi         ADX General Index         ▼ 4,872.03         (1.1%)           Qatar         QE 20 Index         ▼ 9,886.86         (0.7%)           Bahrain         Bahrain All Share         A 1,349.61         0.3%           Oman         MSM 30 Index         ▼ 4,431.21         (0.1%)           Egypt         EGX 30         A 15,924.06         0.4%           Jordan         ASE Index         ▼ 1,966.99         0.4%           Jordan         ASE Index         ▼ 1,023.01         (0.4%)           Tunisia         Tunisia Index         ▼ 8,241.75         (0.6%)           Morocco         MASI         ▼ 11,702.66         < | MENA Countries |