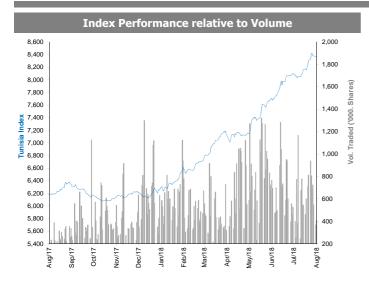

## **MENA Markets Daily Report**

August 12, 2018

| Country                 | Benchmark                                                                                                                                                                                                                                                                                                                                            |                                                                                                                                                                                                                                                                                                                                                                                                                                                                                                                                                                                                                                                                                                                                                                                                                                                                                            | Index<br>Value                                                                                                                                                                                                                                                                                                                                                                                                                                                                                                                                                                                                                                                                                                                                                                                                                                                                                                                                                                                                                                          | DTD<br>Change  | YTD<br>2018                                                                                                                                                                                                                                                                                                                                                                                                                                                                                                                                                                                                                                                                                                                                                                                                                                                                                                                                                                                                                                                                                                                                                                                                                   | FY<br>2017     |
|-------------------------|------------------------------------------------------------------------------------------------------------------------------------------------------------------------------------------------------------------------------------------------------------------------------------------------------------------------------------------------------|--------------------------------------------------------------------------------------------------------------------------------------------------------------------------------------------------------------------------------------------------------------------------------------------------------------------------------------------------------------------------------------------------------------------------------------------------------------------------------------------------------------------------------------------------------------------------------------------------------------------------------------------------------------------------------------------------------------------------------------------------------------------------------------------------------------------------------------------------------------------------------------------|---------------------------------------------------------------------------------------------------------------------------------------------------------------------------------------------------------------------------------------------------------------------------------------------------------------------------------------------------------------------------------------------------------------------------------------------------------------------------------------------------------------------------------------------------------------------------------------------------------------------------------------------------------------------------------------------------------------------------------------------------------------------------------------------------------------------------------------------------------------------------------------------------------------------------------------------------------------------------------------------------------------------------------------------------------|----------------|-------------------------------------------------------------------------------------------------------------------------------------------------------------------------------------------------------------------------------------------------------------------------------------------------------------------------------------------------------------------------------------------------------------------------------------------------------------------------------------------------------------------------------------------------------------------------------------------------------------------------------------------------------------------------------------------------------------------------------------------------------------------------------------------------------------------------------------------------------------------------------------------------------------------------------------------------------------------------------------------------------------------------------------------------------------------------------------------------------------------------------------------------------------------------------------------------------------------------------|----------------|
| MENA Countri            | es                                                                                                                                                                                                                                                                                                                                                   |                                                                                                                                                                                                                                                                                                                                                                                                                                                                                                                                                                                                                                                                                                                                                                                                                                                                                            |                                                                                                                                                                                                                                                                                                                                                                                                                                                                                                                                                                                                                                                                                                                                                                                                                                                                                                                                                                                                                                                         |                |                                                                                                                                                                                                                                                                                                                                                                                                                                                                                                                                                                                                                                                                                                                                                                                                                                                                                                                                                                                                                                                                                                                                                                                                                               |                |
| Kuwait                  | Premier Market Index                                                                                                                                                                                                                                                                                                                                 | ▼                                                                                                                                                                                                                                                                                                                                                                                                                                                                                                                                                                                                                                                                                                                                                                                                                                                                                          | 5,455.85                                                                                                                                                                                                                                                                                                                                                                                                                                                                                                                                                                                                                                                                                                                                                                                                                                                                                                                                                                                                                                                | (0.2%)         | 13.8%                                                                                                                                                                                                                                                                                                                                                                                                                                                                                                                                                                                                                                                                                                                                                                                                                                                                                                                                                                                                                                                                                                                                                                                                                         | N/A            |
| Kuwait                  | Main Market Index                                                                                                                                                                                                                                                                                                                                    | <b>A</b>                                                                                                                                                                                                                                                                                                                                                                                                                                                                                                                                                                                                                                                                                                                                                                                                                                                                                   | 4,963.10                                                                                                                                                                                                                                                                                                                                                                                                                                                                                                                                                                                                                                                                                                                                                                                                                                                                                                                                                                                                                                                | 0.0%           | 2.8%                                                                                                                                                                                                                                                                                                                                                                                                                                                                                                                                                                                                                                                                                                                                                                                                                                                                                                                                                                                                                                                                                                                                                                                                                          | N/A            |
| Kuwait                  | All Share Index                                                                                                                                                                                                                                                                                                                                      | •                                                                                                                                                                                                                                                                                                                                                                                                                                                                                                                                                                                                                                                                                                                                                                                                                                                                                          | 5,280.86                                                                                                                                                                                                                                                                                                                                                                                                                                                                                                                                                                                                                                                                                                                                                                                                                                                                                                                                                                                                                                                | (0.1%)         | 9.3%                                                                                                                                                                                                                                                                                                                                                                                                                                                                                                                                                                                                                                                                                                                                                                                                                                                                                                                                                                                                                                                                                                                                                                                                                          | N/A            |
| Saudi Arabia            | TADAWUL All Share Index                                                                                                                                                                                                                                                                                                                              | •                                                                                                                                                                                                                                                                                                                                                                                                                                                                                                                                                                                                                                                                                                                                                                                                                                                                                          | 8,176.18                                                                                                                                                                                                                                                                                                                                                                                                                                                                                                                                                                                                                                                                                                                                                                                                                                                                                                                                                                                                                                                | (0.4%)         | 13.1%                                                                                                                                                                                                                                                                                                                                                                                                                                                                                                                                                                                                                                                                                                                                                                                                                                                                                                                                                                                                                                                                                                                                                                                                                         | 0.2%           |
| UAE - Dubai             | DFM General Index                                                                                                                                                                                                                                                                                                                                    | •                                                                                                                                                                                                                                                                                                                                                                                                                                                                                                                                                                                                                                                                                                                                                                                                                                                                                          | 2,920.11                                                                                                                                                                                                                                                                                                                                                                                                                                                                                                                                                                                                                                                                                                                                                                                                                                                                                                                                                                                                                                                | (1.0%)         | (13.4%)                                                                                                                                                                                                                                                                                                                                                                                                                                                                                                                                                                                                                                                                                                                                                                                                                                                                                                                                                                                                                                                                                                                                                                                                                       | (4.6%)         |
| UAE - Nasdaq Dubai      | FTSE NASDAQ Dubai UAE 20 Index                                                                                                                                                                                                                                                                                                                       | •                                                                                                                                                                                                                                                                                                                                                                                                                                                                                                                                                                                                                                                                                                                                                                                                                                                                                          | 3,277.24                                                                                                                                                                                                                                                                                                                                                                                                                                                                                                                                                                                                                                                                                                                                                                                                                                                                                                                                                                                                                                                | (0.8%)         | (1.5%)                                                                                                                                                                                                                                                                                                                                                                                                                                                                                                                                                                                                                                                                                                                                                                                                                                                                                                                                                                                                                                                                                                                                                                                                                        | (0.2%)         |
| UAE - Abu Dhabi         | ADX General Index                                                                                                                                                                                                                                                                                                                                    | •                                                                                                                                                                                                                                                                                                                                                                                                                                                                                                                                                                                                                                                                                                                                                                                                                                                                                          | 4,872.03                                                                                                                                                                                                                                                                                                                                                                                                                                                                                                                                                                                                                                                                                                                                                                                                                                                                                                                                                                                                                                                | (1.1%)         | 10.8%                                                                                                                                                                                                                                                                                                                                                                                                                                                                                                                                                                                                                                                                                                                                                                                                                                                                                                                                                                                                                                                                                                                                                                                                                         | (3.3%)         |
| Qatar                   | QE 20 Index                                                                                                                                                                                                                                                                                                                                          | •                                                                                                                                                                                                                                                                                                                                                                                                                                                                                                                                                                                                                                                                                                                                                                                                                                                                                          | 9,886.86                                                                                                                                                                                                                                                                                                                                                                                                                                                                                                                                                                                                                                                                                                                                                                                                                                                                                                                                                                                                                                                | (0.7%)         | 16.0%                                                                                                                                                                                                                                                                                                                                                                                                                                                                                                                                                                                                                                                                                                                                                                                                                                                                                                                                                                                                                                                                                                                                                                                                                         | (18.3%)        |
| Bahrain                 | Bahrain All Share                                                                                                                                                                                                                                                                                                                                    | <b>A</b>                                                                                                                                                                                                                                                                                                                                                                                                                                                                                                                                                                                                                                                                                                                                                                                                                                                                                   | 1,349.61                                                                                                                                                                                                                                                                                                                                                                                                                                                                                                                                                                                                                                                                                                                                                                                                                                                                                                                                                                                                                                                | 0.3%           | 1.3%                                                                                                                                                                                                                                                                                                                                                                                                                                                                                                                                                                                                                                                                                                                                                                                                                                                                                                                                                                                                                                                                                                                                                                                                                          | 9.1%           |
| Oman                    | MSM 30 Index                                                                                                                                                                                                                                                                                                                                         | <b>V</b>                                                                                                                                                                                                                                                                                                                                                                                                                                                                                                                                                                                                                                                                                                                                                                                                                                                                                   | 4,431.21                                                                                                                                                                                                                                                                                                                                                                                                                                                                                                                                                                                                                                                                                                                                                                                                                                                                                                                                                                                                                                                | (0.1%)         | (13.1%)                                                                                                                                                                                                                                                                                                                                                                                                                                                                                                                                                                                                                                                                                                                                                                                                                                                                                                                                                                                                                                                                                                                                                                                                                       | (11.8%)        |
| Egypt                   | EGX 30                                                                                                                                                                                                                                                                                                                                               | <b>A</b>                                                                                                                                                                                                                                                                                                                                                                                                                                                                                                                                                                                                                                                                                                                                                                                                                                                                                   | 15,924.06                                                                                                                                                                                                                                                                                                                                                                                                                                                                                                                                                                                                                                                                                                                                                                                                                                                                                                                                                                                                                                               | 0.4%           | 6.0%                                                                                                                                                                                                                                                                                                                                                                                                                                                                                                                                                                                                                                                                                                                                                                                                                                                                                                                                                                                                                                                                                                                                                                                                                          | 21.7%          |
| Jordan                  | ASE Index                                                                                                                                                                                                                                                                                                                                            | <b>V</b>                                                                                                                                                                                                                                                                                                                                                                                                                                                                                                                                                                                                                                                                                                                                                                                                                                                                                   | 1,986.99                                                                                                                                                                                                                                                                                                                                                                                                                                                                                                                                                                                                                                                                                                                                                                                                                                                                                                                                                                                                                                                | (0.1%)         | (6.6%)                                                                                                                                                                                                                                                                                                                                                                                                                                                                                                                                                                                                                                                                                                                                                                                                                                                                                                                                                                                                                                                                                                                                                                                                                        | (2.0%)         |
| Lebanon                 | Blom Stock Index                                                                                                                                                                                                                                                                                                                                     | <b>V</b>                                                                                                                                                                                                                                                                                                                                                                                                                                                                                                                                                                                                                                                                                                                                                                                                                                                                                   | 1,023.01                                                                                                                                                                                                                                                                                                                                                                                                                                                                                                                                                                                                                                                                                                                                                                                                                                                                                                                                                                                                                                                |                | (10.9%)                                                                                                                                                                                                                                                                                                                                                                                                                                                                                                                                                                                                                                                                                                                                                                                                                                                                                                                                                                                                                                                                                                                                                                                                                       | (5.3%)         |
|                         | Tunisia Index                                                                                                                                                                                                                                                                                                                                        | <b>V</b>                                                                                                                                                                                                                                                                                                                                                                                                                                                                                                                                                                                                                                                                                                                                                                                                                                                                                   | •                                                                                                                                                                                                                                                                                                                                                                                                                                                                                                                                                                                                                                                                                                                                                                                                                                                                                                                                                                                                                                                       |                |                                                                                                                                                                                                                                                                                                                                                                                                                                                                                                                                                                                                                                                                                                                                                                                                                                                                                                                                                                                                                                                                                                                                                                                                                               | 14.4%          |
|                         |                                                                                                                                                                                                                                                                                                                                                      | <b>V</b>                                                                                                                                                                                                                                                                                                                                                                                                                                                                                                                                                                                                                                                                                                                                                                                                                                                                                   | •                                                                                                                                                                                                                                                                                                                                                                                                                                                                                                                                                                                                                                                                                                                                                                                                                                                                                                                                                                                                                                                       |                |                                                                                                                                                                                                                                                                                                                                                                                                                                                                                                                                                                                                                                                                                                                                                                                                                                                                                                                                                                                                                                                                                                                                                                                                                               | 6.4%           |
|                         |                                                                                                                                                                                                                                                                                                                                                      | <b>A</b>                                                                                                                                                                                                                                                                                                                                                                                                                                                                                                                                                                                                                                                                                                                                                                                                                                                                                   | •                                                                                                                                                                                                                                                                                                                                                                                                                                                                                                                                                                                                                                                                                                                                                                                                                                                                                                                                                                                                                                                       |                |                                                                                                                                                                                                                                                                                                                                                                                                                                                                                                                                                                                                                                                                                                                                                                                                                                                                                                                                                                                                                                                                                                                                                                                                                               | 269.9%         |
|                         |                                                                                                                                                                                                                                                                                                                                                      |                                                                                                                                                                                                                                                                                                                                                                                                                                                                                                                                                                                                                                                                                                                                                                                                                                                                                            |                                                                                                                                                                                                                                                                                                                                                                                                                                                                                                                                                                                                                                                                                                                                                                                                                                                                                                                                                                                                                                                         |                |                                                                                                                                                                                                                                                                                                                                                                                                                                                                                                                                                                                                                                                                                                                                                                                                                                                                                                                                                                                                                                                                                                                                                                                                                               | 203.370        |
|                         |                                                                                                                                                                                                                                                                                                                                                      | •                                                                                                                                                                                                                                                                                                                                                                                                                                                                                                                                                                                                                                                                                                                                                                                                                                                                                          | 2 795 31                                                                                                                                                                                                                                                                                                                                                                                                                                                                                                                                                                                                                                                                                                                                                                                                                                                                                                                                                                                                                                                | 0.0%           | (15.5%)                                                                                                                                                                                                                                                                                                                                                                                                                                                                                                                                                                                                                                                                                                                                                                                                                                                                                                                                                                                                                                                                                                                                                                                                                       | 6.6%           |
|                         | •                                                                                                                                                                                                                                                                                                                                                    |                                                                                                                                                                                                                                                                                                                                                                                                                                                                                                                                                                                                                                                                                                                                                                                                                                                                                            | •                                                                                                                                                                                                                                                                                                                                                                                                                                                                                                                                                                                                                                                                                                                                                                                                                                                                                                                                                                                                                                                       |                |                                                                                                                                                                                                                                                                                                                                                                                                                                                                                                                                                                                                                                                                                                                                                                                                                                                                                                                                                                                                                                                                                                                                                                                                                               | 0.2%           |
|                         |                                                                                                                                                                                                                                                                                                                                                      |                                                                                                                                                                                                                                                                                                                                                                                                                                                                                                                                                                                                                                                                                                                                                                                                                                                                                            | •                                                                                                                                                                                                                                                                                                                                                                                                                                                                                                                                                                                                                                                                                                                                                                                                                                                                                                                                                                                                                                                       |                |                                                                                                                                                                                                                                                                                                                                                                                                                                                                                                                                                                                                                                                                                                                                                                                                                                                                                                                                                                                                                                                                                                                                                                                                                               | 27.9%          |
|                         |                                                                                                                                                                                                                                                                                                                                                      |                                                                                                                                                                                                                                                                                                                                                                                                                                                                                                                                                                                                                                                                                                                                                                                                                                                                                            | -                                                                                                                                                                                                                                                                                                                                                                                                                                                                                                                                                                                                                                                                                                                                                                                                                                                                                                                                                                                                                                                       |                |                                                                                                                                                                                                                                                                                                                                                                                                                                                                                                                                                                                                                                                                                                                                                                                                                                                                                                                                                                                                                                                                                                                                                                                                                               |                |
|                         |                                                                                                                                                                                                                                                                                                                                                      |                                                                                                                                                                                                                                                                                                                                                                                                                                                                                                                                                                                                                                                                                                                                                                                                                                                                                            | •                                                                                                                                                                                                                                                                                                                                                                                                                                                                                                                                                                                                                                                                                                                                                                                                                                                                                                                                                                                                                                                       |                |                                                                                                                                                                                                                                                                                                                                                                                                                                                                                                                                                                                                                                                                                                                                                                                                                                                                                                                                                                                                                                                                                                                                                                                                                               | 26.9%          |
|                         |                                                                                                                                                                                                                                                                                                                                                      |                                                                                                                                                                                                                                                                                                                                                                                                                                                                                                                                                                                                                                                                                                                                                                                                                                                                                            | •                                                                                                                                                                                                                                                                                                                                                                                                                                                                                                                                                                                                                                                                                                                                                                                                                                                                                                                                                                                                                                                       |                |                                                                                                                                                                                                                                                                                                                                                                                                                                                                                                                                                                                                                                                                                                                                                                                                                                                                                                                                                                                                                                                                                                                                                                                                                               | 8.1%           |
|                         |                                                                                                                                                                                                                                                                                                                                                      |                                                                                                                                                                                                                                                                                                                                                                                                                                                                                                                                                                                                                                                                                                                                                                                                                                                                                            | •                                                                                                                                                                                                                                                                                                                                                                                                                                                                                                                                                                                                                                                                                                                                                                                                                                                                                                                                                                                                                                                       |                |                                                                                                                                                                                                                                                                                                                                                                                                                                                                                                                                                                                                                                                                                                                                                                                                                                                                                                                                                                                                                                                                                                                                                                                                                               | 21.8%          |
| Taiwan                  | I Alex Index                                                                                                                                                                                                                                                                                                                                         | •                                                                                                                                                                                                                                                                                                                                                                                                                                                                                                                                                                                                                                                                                                                                                                                                                                                                                          | 10,983.68                                                                                                                                                                                                                                                                                                                                                                                                                                                                                                                                                                                                                                                                                                                                                                                                                                                                                                                                                                                                                                               | (0.4%)         | 3.2%                                                                                                                                                                                                                                                                                                                                                                                                                                                                                                                                                                                                                                                                                                                                                                                                                                                                                                                                                                                                                                                                                                                                                                                                                          | 15.0%          |
| <b>Global Market</b>    | S                                                                                                                                                                                                                                                                                                                                                    |                                                                                                                                                                                                                                                                                                                                                                                                                                                                                                                                                                                                                                                                                                                                                                                                                                                                                            |                                                                                                                                                                                                                                                                                                                                                                                                                                                                                                                                                                                                                                                                                                                                                                                                                                                                                                                                                                                                                                                         |                |                                                                                                                                                                                                                                                                                                                                                                                                                                                                                                                                                                                                                                                                                                                                                                                                                                                                                                                                                                                                                                                                                                                                                                                                                               |                |
| World                   | MSCI World Index                                                                                                                                                                                                                                                                                                                                     | ▼                                                                                                                                                                                                                                                                                                                                                                                                                                                                                                                                                                                                                                                                                                                                                                                                                                                                                          | 2,139.84                                                                                                                                                                                                                                                                                                                                                                                                                                                                                                                                                                                                                                                                                                                                                                                                                                                                                                                                                                                                                                                | (1.1%)         | 1.7%                                                                                                                                                                                                                                                                                                                                                                                                                                                                                                                                                                                                                                                                                                                                                                                                                                                                                                                                                                                                                                                                                                                                                                                                                          | 20.1%          |
| Asia                    | MSCI Asia Pacific                                                                                                                                                                                                                                                                                                                                    | •                                                                                                                                                                                                                                                                                                                                                                                                                                                                                                                                                                                                                                                                                                                                                                                                                                                                                          | 165.45                                                                                                                                                                                                                                                                                                                                                                                                                                                                                                                                                                                                                                                                                                                                                                                                                                                                                                                                                                                                                                                  | (0.9%)         | (4.8%)                                                                                                                                                                                                                                                                                                                                                                                                                                                                                                                                                                                                                                                                                                                                                                                                                                                                                                                                                                                                                                                                                                                                                                                                                        | 28.7%          |
| Europe                  | DJ Stoxx 600                                                                                                                                                                                                                                                                                                                                         | ▼                                                                                                                                                                                                                                                                                                                                                                                                                                                                                                                                                                                                                                                                                                                                                                                                                                                                                          | 385.86                                                                                                                                                                                                                                                                                                                                                                                                                                                                                                                                                                                                                                                                                                                                                                                                                                                                                                                                                                                                                                                  | (1.1%)         | (0.9%)                                                                                                                                                                                                                                                                                                                                                                                                                                                                                                                                                                                                                                                                                                                                                                                                                                                                                                                                                                                                                                                                                                                                                                                                                        | 7.7%           |
| Europe                  | FTSEurofirst 300                                                                                                                                                                                                                                                                                                                                     | ▼                                                                                                                                                                                                                                                                                                                                                                                                                                                                                                                                                                                                                                                                                                                                                                                                                                                                                          | 1,510.50                                                                                                                                                                                                                                                                                                                                                                                                                                                                                                                                                                                                                                                                                                                                                                                                                                                                                                                                                                                                                                                | (1.1%)         | (1.2%)                                                                                                                                                                                                                                                                                                                                                                                                                                                                                                                                                                                                                                                                                                                                                                                                                                                                                                                                                                                                                                                                                                                                                                                                                        | 7.1%           |
| <b>Emerging Markets</b> | MSCI EM Index                                                                                                                                                                                                                                                                                                                                        | ▼                                                                                                                                                                                                                                                                                                                                                                                                                                                                                                                                                                                                                                                                                                                                                                                                                                                                                          | 1,062.37                                                                                                                                                                                                                                                                                                                                                                                                                                                                                                                                                                                                                                                                                                                                                                                                                                                                                                                                                                                                                                                | (1.5%)         | (8.3%)                                                                                                                                                                                                                                                                                                                                                                                                                                                                                                                                                                                                                                                                                                                                                                                                                                                                                                                                                                                                                                                                                                                                                                                                                        | 34.3%          |
| U.S.A                   | S&P 500                                                                                                                                                                                                                                                                                                                                              | •                                                                                                                                                                                                                                                                                                                                                                                                                                                                                                                                                                                                                                                                                                                                                                                                                                                                                          | 2,833.28                                                                                                                                                                                                                                                                                                                                                                                                                                                                                                                                                                                                                                                                                                                                                                                                                                                                                                                                                                                                                                                | (0.7%)         | 6.0%                                                                                                                                                                                                                                                                                                                                                                                                                                                                                                                                                                                                                                                                                                                                                                                                                                                                                                                                                                                                                                                                                                                                                                                                                          | 19.4%          |
| U.S.A                   | DJIA                                                                                                                                                                                                                                                                                                                                                 | •                                                                                                                                                                                                                                                                                                                                                                                                                                                                                                                                                                                                                                                                                                                                                                                                                                                                                          | 25,313.14                                                                                                                                                                                                                                                                                                                                                                                                                                                                                                                                                                                                                                                                                                                                                                                                                                                                                                                                                                                                                                               | (0.8%)         | 2.4%                                                                                                                                                                                                                                                                                                                                                                                                                                                                                                                                                                                                                                                                                                                                                                                                                                                                                                                                                                                                                                                                                                                                                                                                                          | 25.1%          |
| U.S.A                   | NASDAQ Composite                                                                                                                                                                                                                                                                                                                                     | •                                                                                                                                                                                                                                                                                                                                                                                                                                                                                                                                                                                                                                                                                                                                                                                                                                                                                          | 7,839.11                                                                                                                                                                                                                                                                                                                                                                                                                                                                                                                                                                                                                                                                                                                                                                                                                                                                                                                                                                                                                                                | (0.7%)         | 13.6%                                                                                                                                                                                                                                                                                                                                                                                                                                                                                                                                                                                                                                                                                                                                                                                                                                                                                                                                                                                                                                                                                                                                                                                                                         | 28.2%          |
| UK                      | FTSE 100                                                                                                                                                                                                                                                                                                                                             | •                                                                                                                                                                                                                                                                                                                                                                                                                                                                                                                                                                                                                                                                                                                                                                                                                                                                                          | 7,667.01                                                                                                                                                                                                                                                                                                                                                                                                                                                                                                                                                                                                                                                                                                                                                                                                                                                                                                                                                                                                                                                | (1.0%)         | (0.3%)                                                                                                                                                                                                                                                                                                                                                                                                                                                                                                                                                                                                                                                                                                                                                                                                                                                                                                                                                                                                                                                                                                                                                                                                                        | 7.6%           |
| Germany                 | DAX                                                                                                                                                                                                                                                                                                                                                  | •                                                                                                                                                                                                                                                                                                                                                                                                                                                                                                                                                                                                                                                                                                                                                                                                                                                                                          | 12,424.35                                                                                                                                                                                                                                                                                                                                                                                                                                                                                                                                                                                                                                                                                                                                                                                                                                                                                                                                                                                                                                               | (2.0%)         | (3.8%)                                                                                                                                                                                                                                                                                                                                                                                                                                                                                                                                                                                                                                                                                                                                                                                                                                                                                                                                                                                                                                                                                                                                                                                                                        | 12.5%          |
| Japan                   | NIKKEI 225                                                                                                                                                                                                                                                                                                                                           | •                                                                                                                                                                                                                                                                                                                                                                                                                                                                                                                                                                                                                                                                                                                                                                                                                                                                                          | 22,298.08                                                                                                                                                                                                                                                                                                                                                                                                                                                                                                                                                                                                                                                                                                                                                                                                                                                                                                                                                                                                                                               | (1.3%)         | (2.1%)                                                                                                                                                                                                                                                                                                                                                                                                                                                                                                                                                                                                                                                                                                                                                                                                                                                                                                                                                                                                                                                                                                                                                                                                                        | 19.1%          |
| Hong Kong               | HANG SENG INDEX                                                                                                                                                                                                                                                                                                                                      | •                                                                                                                                                                                                                                                                                                                                                                                                                                                                                                                                                                                                                                                                                                                                                                                                                                                                                          | 28,366.62                                                                                                                                                                                                                                                                                                                                                                                                                                                                                                                                                                                                                                                                                                                                                                                                                                                                                                                                                                                                                                               | (0.8%)         | (5.2%)                                                                                                                                                                                                                                                                                                                                                                                                                                                                                                                                                                                                                                                                                                                                                                                                                                                                                                                                                                                                                                                                                                                                                                                                                        | 36.0%          |
| Commodities             |                                                                                                                                                                                                                                                                                                                                                      |                                                                                                                                                                                                                                                                                                                                                                                                                                                                                                                                                                                                                                                                                                                                                                                                                                                                                            |                                                                                                                                                                                                                                                                                                                                                                                                                                                                                                                                                                                                                                                                                                                                                                                                                                                                                                                                                                                                                                                         |                |                                                                                                                                                                                                                                                                                                                                                                                                                                                                                                                                                                                                                                                                                                                                                                                                                                                                                                                                                                                                                                                                                                                                                                                                                               |                |
| Oil                     | OPEC Crude                                                                                                                                                                                                                                                                                                                                           | ▼                                                                                                                                                                                                                                                                                                                                                                                                                                                                                                                                                                                                                                                                                                                                                                                                                                                                                          | 72.03                                                                                                                                                                                                                                                                                                                                                                                                                                                                                                                                                                                                                                                                                                                                                                                                                                                                                                                                                                                                                                                   | (0.1%)         | 11.7%                                                                                                                                                                                                                                                                                                                                                                                                                                                                                                                                                                                                                                                                                                                                                                                                                                                                                                                                                                                                                                                                                                                                                                                                                         | 16.6%          |
| Oil                     | Brent                                                                                                                                                                                                                                                                                                                                                | <b>A</b>                                                                                                                                                                                                                                                                                                                                                                                                                                                                                                                                                                                                                                                                                                                                                                                                                                                                                   | 72.81                                                                                                                                                                                                                                                                                                                                                                                                                                                                                                                                                                                                                                                                                                                                                                                                                                                                                                                                                                                                                                                   | 1.0%           | 8.9%                                                                                                                                                                                                                                                                                                                                                                                                                                                                                                                                                                                                                                                                                                                                                                                                                                                                                                                                                                                                                                                                                                                                                                                                                          | 14.2%          |
| Oil                     | Kuwait                                                                                                                                                                                                                                                                                                                                               | <b>A</b>                                                                                                                                                                                                                                                                                                                                                                                                                                                                                                                                                                                                                                                                                                                                                                                                                                                                                   | 71.78                                                                                                                                                                                                                                                                                                                                                                                                                                                                                                                                                                                                                                                                                                                                                                                                                                                                                                                                                                                                                                                   | 1.0%           | 13.3%                                                                                                                                                                                                                                                                                                                                                                                                                                                                                                                                                                                                                                                                                                                                                                                                                                                                                                                                                                                                                                                                                                                                                                                                                         | 18.8%          |
| Natural Gas             | NYMEX Natural Gas (USD/MMBtu)                                                                                                                                                                                                                                                                                                                        | <b>▼</b>                                                                                                                                                                                                                                                                                                                                                                                                                                                                                                                                                                                                                                                                                                                                                                                                                                                                                   | 2.94                                                                                                                                                                                                                                                                                                                                                                                                                                                                                                                                                                                                                                                                                                                                                                                                                                                                                                                                                                                                                                                    | (0.4%)         | 5.6%                                                                                                                                                                                                                                                                                                                                                                                                                                                                                                                                                                                                                                                                                                                                                                                                                                                                                                                                                                                                                                                                                                                                                                                                                          | (20.8%)        |
|                         |                                                                                                                                                                                                                                                                                                                                                      | •                                                                                                                                                                                                                                                                                                                                                                                                                                                                                                                                                                                                                                                                                                                                                                                                                                                                                          |                                                                                                                                                                                                                                                                                                                                                                                                                                                                                                                                                                                                                                                                                                                                                                                                                                                                                                                                                                                                                                                         | (0)            | ,-                                                                                                                                                                                                                                                                                                                                                                                                                                                                                                                                                                                                                                                                                                                                                                                                                                                                                                                                                                                                                                                                                                                                                                                                                            | (20.070)       |
|                         | MENA Countri Kuwait Kuwait Kuwait Saudi Arabia UAE - Dubai UAE - Nasdaq Dubai UAE - Abu Dhabi Qatar Bahrain Oman Egypt Jordan Lebanon Tunisia Morocco Syria Emerging Mar China Russia India Brazil Mexico Korea Taiwan Global Market World Asia Europe Emerging Markets U.S.A U.S.A U.S.A U.S.A U.S.A UK Germany Japan Hong Kong Commodities Oil Oil | Kuwait Premier Market Index Kuwait Main Market Index Kuwait All Share Index Saudi Arabia TADAWUL All Share Index UAE - Dubai DFM General Index UAE - Nasdaq Dubai FTSE NASDAQ Dubai UAE 20 Index UAE - Abu Dhabi ADX General Index Qatar QE 20 Index Bahrain Bahrain All Share Oman MSM 30 Index Egypt EGX 30 Jordan ASE Index Lebanon Blom Stock Index Tunisia Tunisia Index Morocco MASI Syria DSE Weighted Index Emerging Markets China SSE Composite Index Russia RUSSIAN RTS INDEX (\$) India SENSEX Brazil BOVESPA Stock Index Mexico BOLSA Index Korea KOSPI Index Taiwan TAIEX Index  Global Markets World MSCI World Index Asia MSCI Asia Pacific Europe DJ Stoxx 600 Europe FTSEurofirst 300 Emerging Markets U.S.A S&P 500 U.S.A DJIA U.S.A NASDAQ Composite UK FTSE 100 Germany DAX Japan NIKKEI 225 Hong Kong HANG SENG INDEX Commodities Oil OPEC Crude Oil Brent Oil Kuwait | MENA Countries         Kuwait       Premier Market Index       Y         Kuwait       Main Market Index       Y         Saudi Arabia       TADAWUL All Share Index       Y         UAE - Dubai       DFM General Index       Y         UAE - Nasdaq Dubai       FTSE NASDAQ Dubai UAE 20 Index       Y         UAE - Abu Dhabi       ADX General Index       Y         Qatar       QE 20 Index       Y         Bahrain       Bahrain All Share       A         Oman       MSM 30 Index       Y         Egypt       EGX 30       A         Jordan       ASE Index       Y         Lebanon       Blom Stock Index       Y         Tunisia       Tunisia Index       Y         Morocco       MASI       Y         Syria       DSE Weighted Index       A         Emerging Markets         China       SSE Composite Index       A         Russia       RUSSIAN RTS INDEX (\$)       Y         India       SENSEX       Y         Brazil       BOVESPA Stock Index       Y         Mexico       BOLSA Index       Y         Korea       KOSPI Index       Y | MENA Countries | MENA Countries           MENA Countries           Kuwait         Premier Market Index         ▼ 5,455.85         (0.2%)           Kuwait         Main Market Index         ▼ 5,280.86         (0.1%)           Kuwait         All Share Index         ▼ 5,280.86         (0.1%)           Saudi Arabia         TADAWUL All Share Index         ▼ 2,920.11         (1.0%)           UAE - Dubai         DFM General Index         ▼ 2,920.11         (1.0%)           UAE - Nasdaq Dubai         FTSE NASDAQ Dubai UAE 20 Index         ▼ 3,277.24         (0.8%)           UAE - Abu Dhabi         ADX General Index         ▼ 4,872.03         (1.1%)           Qatar         QE 20 Index         ▼ 9,886.86         (0.7%)           Bahrain         Bahrain All Share         A 1,349.61         0.3%           Oman         MSM 30 Index         ▼ 4,431.21         (0.1%)           Egypt         EGX 30         A 15,924.06         0.4%           Jordan         ASE Index         ▼ 1,966.99         0.4%           Jordan         ASE Index         ▼ 1,023.01         (0.4%)           Tunisia         Tunisia Index         ▼ 8,241.75         (0.6%)           Morocco         MASI         ▼ 11,702.66         < | MENA Countries |