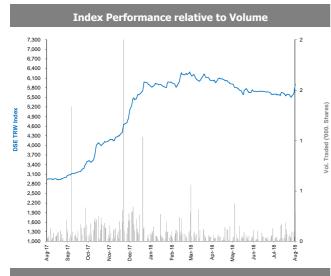

## **MENA Markets Daily Report**

August 12, 2018

| Country                 | Benchmark                                                                                                                                                                                                                                                                                                                                            |                                                                                                                                                                                                                                                                                                                                                                                                                                                                                                                                                                                                                                                                                                                                                                                                                                                                                            | Index<br>Value                                                                                                                                                                                                                                                                                                                                                                                                                                                                                                                                                                                                                                                                                                                                                                                                                                                                                                                                                                                                                                          | DTD<br>Change  | YTD<br>2018                                                                                                                                                                                                                                                                                                                                                                                                                                                                                                                                                                                                                                                                                                                                                                                                                                                                                                                                                                                                                                                                                                                                                                                                                   | FY<br>2017     |
|-------------------------|------------------------------------------------------------------------------------------------------------------------------------------------------------------------------------------------------------------------------------------------------------------------------------------------------------------------------------------------------|--------------------------------------------------------------------------------------------------------------------------------------------------------------------------------------------------------------------------------------------------------------------------------------------------------------------------------------------------------------------------------------------------------------------------------------------------------------------------------------------------------------------------------------------------------------------------------------------------------------------------------------------------------------------------------------------------------------------------------------------------------------------------------------------------------------------------------------------------------------------------------------------|---------------------------------------------------------------------------------------------------------------------------------------------------------------------------------------------------------------------------------------------------------------------------------------------------------------------------------------------------------------------------------------------------------------------------------------------------------------------------------------------------------------------------------------------------------------------------------------------------------------------------------------------------------------------------------------------------------------------------------------------------------------------------------------------------------------------------------------------------------------------------------------------------------------------------------------------------------------------------------------------------------------------------------------------------------|----------------|-------------------------------------------------------------------------------------------------------------------------------------------------------------------------------------------------------------------------------------------------------------------------------------------------------------------------------------------------------------------------------------------------------------------------------------------------------------------------------------------------------------------------------------------------------------------------------------------------------------------------------------------------------------------------------------------------------------------------------------------------------------------------------------------------------------------------------------------------------------------------------------------------------------------------------------------------------------------------------------------------------------------------------------------------------------------------------------------------------------------------------------------------------------------------------------------------------------------------------|----------------|
| MENA Countri            | es                                                                                                                                                                                                                                                                                                                                                   |                                                                                                                                                                                                                                                                                                                                                                                                                                                                                                                                                                                                                                                                                                                                                                                                                                                                                            |                                                                                                                                                                                                                                                                                                                                                                                                                                                                                                                                                                                                                                                                                                                                                                                                                                                                                                                                                                                                                                                         |                |                                                                                                                                                                                                                                                                                                                                                                                                                                                                                                                                                                                                                                                                                                                                                                                                                                                                                                                                                                                                                                                                                                                                                                                                                               |                |
| Kuwait                  | Premier Market Index                                                                                                                                                                                                                                                                                                                                 | ▼                                                                                                                                                                                                                                                                                                                                                                                                                                                                                                                                                                                                                                                                                                                                                                                                                                                                                          | 5,455.85                                                                                                                                                                                                                                                                                                                                                                                                                                                                                                                                                                                                                                                                                                                                                                                                                                                                                                                                                                                                                                                | (0.2%)         | 13.8%                                                                                                                                                                                                                                                                                                                                                                                                                                                                                                                                                                                                                                                                                                                                                                                                                                                                                                                                                                                                                                                                                                                                                                                                                         | N/A            |
| Kuwait                  | Main Market Index                                                                                                                                                                                                                                                                                                                                    | <b>A</b>                                                                                                                                                                                                                                                                                                                                                                                                                                                                                                                                                                                                                                                                                                                                                                                                                                                                                   | 4,963.10                                                                                                                                                                                                                                                                                                                                                                                                                                                                                                                                                                                                                                                                                                                                                                                                                                                                                                                                                                                                                                                | 0.0%           | 2.8%                                                                                                                                                                                                                                                                                                                                                                                                                                                                                                                                                                                                                                                                                                                                                                                                                                                                                                                                                                                                                                                                                                                                                                                                                          | N/A            |
| Kuwait                  | All Share Index                                                                                                                                                                                                                                                                                                                                      | •                                                                                                                                                                                                                                                                                                                                                                                                                                                                                                                                                                                                                                                                                                                                                                                                                                                                                          | 5,280.86                                                                                                                                                                                                                                                                                                                                                                                                                                                                                                                                                                                                                                                                                                                                                                                                                                                                                                                                                                                                                                                | (0.1%)         | 9.3%                                                                                                                                                                                                                                                                                                                                                                                                                                                                                                                                                                                                                                                                                                                                                                                                                                                                                                                                                                                                                                                                                                                                                                                                                          | N/A            |
| Saudi Arabia            | TADAWUL All Share Index                                                                                                                                                                                                                                                                                                                              | •                                                                                                                                                                                                                                                                                                                                                                                                                                                                                                                                                                                                                                                                                                                                                                                                                                                                                          | 8,176.18                                                                                                                                                                                                                                                                                                                                                                                                                                                                                                                                                                                                                                                                                                                                                                                                                                                                                                                                                                                                                                                | (0.4%)         | 13.1%                                                                                                                                                                                                                                                                                                                                                                                                                                                                                                                                                                                                                                                                                                                                                                                                                                                                                                                                                                                                                                                                                                                                                                                                                         | 0.2%           |
| UAE - Dubai             | DFM General Index                                                                                                                                                                                                                                                                                                                                    | •                                                                                                                                                                                                                                                                                                                                                                                                                                                                                                                                                                                                                                                                                                                                                                                                                                                                                          | 2,920.11                                                                                                                                                                                                                                                                                                                                                                                                                                                                                                                                                                                                                                                                                                                                                                                                                                                                                                                                                                                                                                                | (1.0%)         | (13.4%)                                                                                                                                                                                                                                                                                                                                                                                                                                                                                                                                                                                                                                                                                                                                                                                                                                                                                                                                                                                                                                                                                                                                                                                                                       | (4.6%)         |
| UAE - Nasdaq Dubai      | FTSE NASDAQ Dubai UAE 20 Index                                                                                                                                                                                                                                                                                                                       | •                                                                                                                                                                                                                                                                                                                                                                                                                                                                                                                                                                                                                                                                                                                                                                                                                                                                                          | 3,277.24                                                                                                                                                                                                                                                                                                                                                                                                                                                                                                                                                                                                                                                                                                                                                                                                                                                                                                                                                                                                                                                | (0.8%)         | (1.5%)                                                                                                                                                                                                                                                                                                                                                                                                                                                                                                                                                                                                                                                                                                                                                                                                                                                                                                                                                                                                                                                                                                                                                                                                                        | (0.2%)         |
| UAE - Abu Dhabi         | ADX General Index                                                                                                                                                                                                                                                                                                                                    | •                                                                                                                                                                                                                                                                                                                                                                                                                                                                                                                                                                                                                                                                                                                                                                                                                                                                                          | 4,872.03                                                                                                                                                                                                                                                                                                                                                                                                                                                                                                                                                                                                                                                                                                                                                                                                                                                                                                                                                                                                                                                | (1.1%)         | 10.8%                                                                                                                                                                                                                                                                                                                                                                                                                                                                                                                                                                                                                                                                                                                                                                                                                                                                                                                                                                                                                                                                                                                                                                                                                         | (3.3%)         |
| Qatar                   | QE 20 Index                                                                                                                                                                                                                                                                                                                                          | •                                                                                                                                                                                                                                                                                                                                                                                                                                                                                                                                                                                                                                                                                                                                                                                                                                                                                          | 9,886.86                                                                                                                                                                                                                                                                                                                                                                                                                                                                                                                                                                                                                                                                                                                                                                                                                                                                                                                                                                                                                                                | (0.7%)         | 16.0%                                                                                                                                                                                                                                                                                                                                                                                                                                                                                                                                                                                                                                                                                                                                                                                                                                                                                                                                                                                                                                                                                                                                                                                                                         | (18.3%)        |
| Bahrain                 | Bahrain All Share                                                                                                                                                                                                                                                                                                                                    | <b>A</b>                                                                                                                                                                                                                                                                                                                                                                                                                                                                                                                                                                                                                                                                                                                                                                                                                                                                                   | 1,349.61                                                                                                                                                                                                                                                                                                                                                                                                                                                                                                                                                                                                                                                                                                                                                                                                                                                                                                                                                                                                                                                | 0.3%           | 1.3%                                                                                                                                                                                                                                                                                                                                                                                                                                                                                                                                                                                                                                                                                                                                                                                                                                                                                                                                                                                                                                                                                                                                                                                                                          | 9.1%           |
| Oman                    | MSM 30 Index                                                                                                                                                                                                                                                                                                                                         | <b>V</b>                                                                                                                                                                                                                                                                                                                                                                                                                                                                                                                                                                                                                                                                                                                                                                                                                                                                                   | 4,431.21                                                                                                                                                                                                                                                                                                                                                                                                                                                                                                                                                                                                                                                                                                                                                                                                                                                                                                                                                                                                                                                | (0.1%)         | (13.1%)                                                                                                                                                                                                                                                                                                                                                                                                                                                                                                                                                                                                                                                                                                                                                                                                                                                                                                                                                                                                                                                                                                                                                                                                                       | (11.8%)        |
| Egypt                   | EGX 30                                                                                                                                                                                                                                                                                                                                               | <b>A</b>                                                                                                                                                                                                                                                                                                                                                                                                                                                                                                                                                                                                                                                                                                                                                                                                                                                                                   | 15,924.06                                                                                                                                                                                                                                                                                                                                                                                                                                                                                                                                                                                                                                                                                                                                                                                                                                                                                                                                                                                                                                               | 0.4%           | 6.0%                                                                                                                                                                                                                                                                                                                                                                                                                                                                                                                                                                                                                                                                                                                                                                                                                                                                                                                                                                                                                                                                                                                                                                                                                          | 21.7%          |
| Jordan                  | ASE Index                                                                                                                                                                                                                                                                                                                                            | <b>V</b>                                                                                                                                                                                                                                                                                                                                                                                                                                                                                                                                                                                                                                                                                                                                                                                                                                                                                   | 1,986.99                                                                                                                                                                                                                                                                                                                                                                                                                                                                                                                                                                                                                                                                                                                                                                                                                                                                                                                                                                                                                                                | (0.1%)         | (6.6%)                                                                                                                                                                                                                                                                                                                                                                                                                                                                                                                                                                                                                                                                                                                                                                                                                                                                                                                                                                                                                                                                                                                                                                                                                        | (2.0%)         |
| Lebanon                 | Blom Stock Index                                                                                                                                                                                                                                                                                                                                     | <b>V</b>                                                                                                                                                                                                                                                                                                                                                                                                                                                                                                                                                                                                                                                                                                                                                                                                                                                                                   | 1,023.01                                                                                                                                                                                                                                                                                                                                                                                                                                                                                                                                                                                                                                                                                                                                                                                                                                                                                                                                                                                                                                                |                | (10.9%)                                                                                                                                                                                                                                                                                                                                                                                                                                                                                                                                                                                                                                                                                                                                                                                                                                                                                                                                                                                                                                                                                                                                                                                                                       | (5.3%)         |
|                         | Tunisia Index                                                                                                                                                                                                                                                                                                                                        | <b>V</b>                                                                                                                                                                                                                                                                                                                                                                                                                                                                                                                                                                                                                                                                                                                                                                                                                                                                                   | •                                                                                                                                                                                                                                                                                                                                                                                                                                                                                                                                                                                                                                                                                                                                                                                                                                                                                                                                                                                                                                                       |                |                                                                                                                                                                                                                                                                                                                                                                                                                                                                                                                                                                                                                                                                                                                                                                                                                                                                                                                                                                                                                                                                                                                                                                                                                               | 14.4%          |
|                         |                                                                                                                                                                                                                                                                                                                                                      | <b>V</b>                                                                                                                                                                                                                                                                                                                                                                                                                                                                                                                                                                                                                                                                                                                                                                                                                                                                                   | •                                                                                                                                                                                                                                                                                                                                                                                                                                                                                                                                                                                                                                                                                                                                                                                                                                                                                                                                                                                                                                                       |                |                                                                                                                                                                                                                                                                                                                                                                                                                                                                                                                                                                                                                                                                                                                                                                                                                                                                                                                                                                                                                                                                                                                                                                                                                               | 6.4%           |
|                         |                                                                                                                                                                                                                                                                                                                                                      | <b>A</b>                                                                                                                                                                                                                                                                                                                                                                                                                                                                                                                                                                                                                                                                                                                                                                                                                                                                                   | •                                                                                                                                                                                                                                                                                                                                                                                                                                                                                                                                                                                                                                                                                                                                                                                                                                                                                                                                                                                                                                                       |                |                                                                                                                                                                                                                                                                                                                                                                                                                                                                                                                                                                                                                                                                                                                                                                                                                                                                                                                                                                                                                                                                                                                                                                                                                               | 269.9%         |
|                         |                                                                                                                                                                                                                                                                                                                                                      |                                                                                                                                                                                                                                                                                                                                                                                                                                                                                                                                                                                                                                                                                                                                                                                                                                                                                            |                                                                                                                                                                                                                                                                                                                                                                                                                                                                                                                                                                                                                                                                                                                                                                                                                                                                                                                                                                                                                                                         |                |                                                                                                                                                                                                                                                                                                                                                                                                                                                                                                                                                                                                                                                                                                                                                                                                                                                                                                                                                                                                                                                                                                                                                                                                                               | 203.370        |
|                         |                                                                                                                                                                                                                                                                                                                                                      | •                                                                                                                                                                                                                                                                                                                                                                                                                                                                                                                                                                                                                                                                                                                                                                                                                                                                                          | 2 795 31                                                                                                                                                                                                                                                                                                                                                                                                                                                                                                                                                                                                                                                                                                                                                                                                                                                                                                                                                                                                                                                | 0.0%           | (15.5%)                                                                                                                                                                                                                                                                                                                                                                                                                                                                                                                                                                                                                                                                                                                                                                                                                                                                                                                                                                                                                                                                                                                                                                                                                       | 6.6%           |
|                         | •                                                                                                                                                                                                                                                                                                                                                    |                                                                                                                                                                                                                                                                                                                                                                                                                                                                                                                                                                                                                                                                                                                                                                                                                                                                                            | •                                                                                                                                                                                                                                                                                                                                                                                                                                                                                                                                                                                                                                                                                                                                                                                                                                                                                                                                                                                                                                                       |                |                                                                                                                                                                                                                                                                                                                                                                                                                                                                                                                                                                                                                                                                                                                                                                                                                                                                                                                                                                                                                                                                                                                                                                                                                               | 0.2%           |
|                         |                                                                                                                                                                                                                                                                                                                                                      |                                                                                                                                                                                                                                                                                                                                                                                                                                                                                                                                                                                                                                                                                                                                                                                                                                                                                            | •                                                                                                                                                                                                                                                                                                                                                                                                                                                                                                                                                                                                                                                                                                                                                                                                                                                                                                                                                                                                                                                       |                |                                                                                                                                                                                                                                                                                                                                                                                                                                                                                                                                                                                                                                                                                                                                                                                                                                                                                                                                                                                                                                                                                                                                                                                                                               | 27.9%          |
|                         |                                                                                                                                                                                                                                                                                                                                                      |                                                                                                                                                                                                                                                                                                                                                                                                                                                                                                                                                                                                                                                                                                                                                                                                                                                                                            | -                                                                                                                                                                                                                                                                                                                                                                                                                                                                                                                                                                                                                                                                                                                                                                                                                                                                                                                                                                                                                                                       |                |                                                                                                                                                                                                                                                                                                                                                                                                                                                                                                                                                                                                                                                                                                                                                                                                                                                                                                                                                                                                                                                                                                                                                                                                                               |                |
|                         |                                                                                                                                                                                                                                                                                                                                                      |                                                                                                                                                                                                                                                                                                                                                                                                                                                                                                                                                                                                                                                                                                                                                                                                                                                                                            | •                                                                                                                                                                                                                                                                                                                                                                                                                                                                                                                                                                                                                                                                                                                                                                                                                                                                                                                                                                                                                                                       |                |                                                                                                                                                                                                                                                                                                                                                                                                                                                                                                                                                                                                                                                                                                                                                                                                                                                                                                                                                                                                                                                                                                                                                                                                                               | 26.9%          |
|                         |                                                                                                                                                                                                                                                                                                                                                      |                                                                                                                                                                                                                                                                                                                                                                                                                                                                                                                                                                                                                                                                                                                                                                                                                                                                                            | •                                                                                                                                                                                                                                                                                                                                                                                                                                                                                                                                                                                                                                                                                                                                                                                                                                                                                                                                                                                                                                                       |                |                                                                                                                                                                                                                                                                                                                                                                                                                                                                                                                                                                                                                                                                                                                                                                                                                                                                                                                                                                                                                                                                                                                                                                                                                               | 8.1%           |
|                         |                                                                                                                                                                                                                                                                                                                                                      |                                                                                                                                                                                                                                                                                                                                                                                                                                                                                                                                                                                                                                                                                                                                                                                                                                                                                            | •                                                                                                                                                                                                                                                                                                                                                                                                                                                                                                                                                                                                                                                                                                                                                                                                                                                                                                                                                                                                                                                       |                |                                                                                                                                                                                                                                                                                                                                                                                                                                                                                                                                                                                                                                                                                                                                                                                                                                                                                                                                                                                                                                                                                                                                                                                                                               | 21.8%          |
| Taiwan                  | I Alex Index                                                                                                                                                                                                                                                                                                                                         | •                                                                                                                                                                                                                                                                                                                                                                                                                                                                                                                                                                                                                                                                                                                                                                                                                                                                                          | 10,983.68                                                                                                                                                                                                                                                                                                                                                                                                                                                                                                                                                                                                                                                                                                                                                                                                                                                                                                                                                                                                                                               | (0.4%)         | 3.2%                                                                                                                                                                                                                                                                                                                                                                                                                                                                                                                                                                                                                                                                                                                                                                                                                                                                                                                                                                                                                                                                                                                                                                                                                          | 15.0%          |
| <b>Global Market</b>    | S                                                                                                                                                                                                                                                                                                                                                    |                                                                                                                                                                                                                                                                                                                                                                                                                                                                                                                                                                                                                                                                                                                                                                                                                                                                                            |                                                                                                                                                                                                                                                                                                                                                                                                                                                                                                                                                                                                                                                                                                                                                                                                                                                                                                                                                                                                                                                         |                |                                                                                                                                                                                                                                                                                                                                                                                                                                                                                                                                                                                                                                                                                                                                                                                                                                                                                                                                                                                                                                                                                                                                                                                                                               |                |
| World                   | MSCI World Index                                                                                                                                                                                                                                                                                                                                     | ▼                                                                                                                                                                                                                                                                                                                                                                                                                                                                                                                                                                                                                                                                                                                                                                                                                                                                                          | 2,139.84                                                                                                                                                                                                                                                                                                                                                                                                                                                                                                                                                                                                                                                                                                                                                                                                                                                                                                                                                                                                                                                | (1.1%)         | 1.7%                                                                                                                                                                                                                                                                                                                                                                                                                                                                                                                                                                                                                                                                                                                                                                                                                                                                                                                                                                                                                                                                                                                                                                                                                          | 20.1%          |
| Asia                    | MSCI Asia Pacific                                                                                                                                                                                                                                                                                                                                    | •                                                                                                                                                                                                                                                                                                                                                                                                                                                                                                                                                                                                                                                                                                                                                                                                                                                                                          | 165.45                                                                                                                                                                                                                                                                                                                                                                                                                                                                                                                                                                                                                                                                                                                                                                                                                                                                                                                                                                                                                                                  | (0.9%)         | (4.8%)                                                                                                                                                                                                                                                                                                                                                                                                                                                                                                                                                                                                                                                                                                                                                                                                                                                                                                                                                                                                                                                                                                                                                                                                                        | 28.7%          |
| Europe                  | DJ Stoxx 600                                                                                                                                                                                                                                                                                                                                         | ▼                                                                                                                                                                                                                                                                                                                                                                                                                                                                                                                                                                                                                                                                                                                                                                                                                                                                                          | 385.86                                                                                                                                                                                                                                                                                                                                                                                                                                                                                                                                                                                                                                                                                                                                                                                                                                                                                                                                                                                                                                                  | (1.1%)         | (0.9%)                                                                                                                                                                                                                                                                                                                                                                                                                                                                                                                                                                                                                                                                                                                                                                                                                                                                                                                                                                                                                                                                                                                                                                                                                        | 7.7%           |
| Europe                  | FTSEurofirst 300                                                                                                                                                                                                                                                                                                                                     | ▼                                                                                                                                                                                                                                                                                                                                                                                                                                                                                                                                                                                                                                                                                                                                                                                                                                                                                          | 1,510.50                                                                                                                                                                                                                                                                                                                                                                                                                                                                                                                                                                                                                                                                                                                                                                                                                                                                                                                                                                                                                                                | (1.1%)         | (1.2%)                                                                                                                                                                                                                                                                                                                                                                                                                                                                                                                                                                                                                                                                                                                                                                                                                                                                                                                                                                                                                                                                                                                                                                                                                        | 7.1%           |
| <b>Emerging Markets</b> | MSCI EM Index                                                                                                                                                                                                                                                                                                                                        | ▼                                                                                                                                                                                                                                                                                                                                                                                                                                                                                                                                                                                                                                                                                                                                                                                                                                                                                          | 1,062.37                                                                                                                                                                                                                                                                                                                                                                                                                                                                                                                                                                                                                                                                                                                                                                                                                                                                                                                                                                                                                                                | (1.5%)         | (8.3%)                                                                                                                                                                                                                                                                                                                                                                                                                                                                                                                                                                                                                                                                                                                                                                                                                                                                                                                                                                                                                                                                                                                                                                                                                        | 34.3%          |
| U.S.A                   | S&P 500                                                                                                                                                                                                                                                                                                                                              | •                                                                                                                                                                                                                                                                                                                                                                                                                                                                                                                                                                                                                                                                                                                                                                                                                                                                                          | 2,833.28                                                                                                                                                                                                                                                                                                                                                                                                                                                                                                                                                                                                                                                                                                                                                                                                                                                                                                                                                                                                                                                | (0.7%)         | 6.0%                                                                                                                                                                                                                                                                                                                                                                                                                                                                                                                                                                                                                                                                                                                                                                                                                                                                                                                                                                                                                                                                                                                                                                                                                          | 19.4%          |
| U.S.A                   | DJIA                                                                                                                                                                                                                                                                                                                                                 | •                                                                                                                                                                                                                                                                                                                                                                                                                                                                                                                                                                                                                                                                                                                                                                                                                                                                                          | 25,313.14                                                                                                                                                                                                                                                                                                                                                                                                                                                                                                                                                                                                                                                                                                                                                                                                                                                                                                                                                                                                                                               | (0.8%)         | 2.4%                                                                                                                                                                                                                                                                                                                                                                                                                                                                                                                                                                                                                                                                                                                                                                                                                                                                                                                                                                                                                                                                                                                                                                                                                          | 25.1%          |
| U.S.A                   | NASDAQ Composite                                                                                                                                                                                                                                                                                                                                     | •                                                                                                                                                                                                                                                                                                                                                                                                                                                                                                                                                                                                                                                                                                                                                                                                                                                                                          | 7,839.11                                                                                                                                                                                                                                                                                                                                                                                                                                                                                                                                                                                                                                                                                                                                                                                                                                                                                                                                                                                                                                                | (0.7%)         | 13.6%                                                                                                                                                                                                                                                                                                                                                                                                                                                                                                                                                                                                                                                                                                                                                                                                                                                                                                                                                                                                                                                                                                                                                                                                                         | 28.2%          |
| UK                      | FTSE 100                                                                                                                                                                                                                                                                                                                                             | •                                                                                                                                                                                                                                                                                                                                                                                                                                                                                                                                                                                                                                                                                                                                                                                                                                                                                          | 7,667.01                                                                                                                                                                                                                                                                                                                                                                                                                                                                                                                                                                                                                                                                                                                                                                                                                                                                                                                                                                                                                                                | (1.0%)         | (0.3%)                                                                                                                                                                                                                                                                                                                                                                                                                                                                                                                                                                                                                                                                                                                                                                                                                                                                                                                                                                                                                                                                                                                                                                                                                        | 7.6%           |
| Germany                 | DAX                                                                                                                                                                                                                                                                                                                                                  | •                                                                                                                                                                                                                                                                                                                                                                                                                                                                                                                                                                                                                                                                                                                                                                                                                                                                                          | 12,424.35                                                                                                                                                                                                                                                                                                                                                                                                                                                                                                                                                                                                                                                                                                                                                                                                                                                                                                                                                                                                                                               | (2.0%)         | (3.8%)                                                                                                                                                                                                                                                                                                                                                                                                                                                                                                                                                                                                                                                                                                                                                                                                                                                                                                                                                                                                                                                                                                                                                                                                                        | 12.5%          |
| Japan                   | NIKKEI 225                                                                                                                                                                                                                                                                                                                                           | •                                                                                                                                                                                                                                                                                                                                                                                                                                                                                                                                                                                                                                                                                                                                                                                                                                                                                          | 22,298.08                                                                                                                                                                                                                                                                                                                                                                                                                                                                                                                                                                                                                                                                                                                                                                                                                                                                                                                                                                                                                                               | (1.3%)         | (2.1%)                                                                                                                                                                                                                                                                                                                                                                                                                                                                                                                                                                                                                                                                                                                                                                                                                                                                                                                                                                                                                                                                                                                                                                                                                        | 19.1%          |
| Hong Kong               | HANG SENG INDEX                                                                                                                                                                                                                                                                                                                                      | •                                                                                                                                                                                                                                                                                                                                                                                                                                                                                                                                                                                                                                                                                                                                                                                                                                                                                          | 28,366.62                                                                                                                                                                                                                                                                                                                                                                                                                                                                                                                                                                                                                                                                                                                                                                                                                                                                                                                                                                                                                                               | (0.8%)         | (5.2%)                                                                                                                                                                                                                                                                                                                                                                                                                                                                                                                                                                                                                                                                                                                                                                                                                                                                                                                                                                                                                                                                                                                                                                                                                        | 36.0%          |
| Commodities             |                                                                                                                                                                                                                                                                                                                                                      |                                                                                                                                                                                                                                                                                                                                                                                                                                                                                                                                                                                                                                                                                                                                                                                                                                                                                            |                                                                                                                                                                                                                                                                                                                                                                                                                                                                                                                                                                                                                                                                                                                                                                                                                                                                                                                                                                                                                                                         |                |                                                                                                                                                                                                                                                                                                                                                                                                                                                                                                                                                                                                                                                                                                                                                                                                                                                                                                                                                                                                                                                                                                                                                                                                                               |                |
| Oil                     | OPEC Crude                                                                                                                                                                                                                                                                                                                                           | ▼                                                                                                                                                                                                                                                                                                                                                                                                                                                                                                                                                                                                                                                                                                                                                                                                                                                                                          | 72.03                                                                                                                                                                                                                                                                                                                                                                                                                                                                                                                                                                                                                                                                                                                                                                                                                                                                                                                                                                                                                                                   | (0.1%)         | 11.7%                                                                                                                                                                                                                                                                                                                                                                                                                                                                                                                                                                                                                                                                                                                                                                                                                                                                                                                                                                                                                                                                                                                                                                                                                         | 16.6%          |
| Oil                     | Brent                                                                                                                                                                                                                                                                                                                                                | <b>A</b>                                                                                                                                                                                                                                                                                                                                                                                                                                                                                                                                                                                                                                                                                                                                                                                                                                                                                   | 72.81                                                                                                                                                                                                                                                                                                                                                                                                                                                                                                                                                                                                                                                                                                                                                                                                                                                                                                                                                                                                                                                   | 1.0%           | 8.9%                                                                                                                                                                                                                                                                                                                                                                                                                                                                                                                                                                                                                                                                                                                                                                                                                                                                                                                                                                                                                                                                                                                                                                                                                          | 14.2%          |
| Oil                     | Kuwait                                                                                                                                                                                                                                                                                                                                               | <b>A</b>                                                                                                                                                                                                                                                                                                                                                                                                                                                                                                                                                                                                                                                                                                                                                                                                                                                                                   | 71.78                                                                                                                                                                                                                                                                                                                                                                                                                                                                                                                                                                                                                                                                                                                                                                                                                                                                                                                                                                                                                                                   | 1.0%           | 13.3%                                                                                                                                                                                                                                                                                                                                                                                                                                                                                                                                                                                                                                                                                                                                                                                                                                                                                                                                                                                                                                                                                                                                                                                                                         | 18.8%          |
| Natural Gas             | NYMEX Natural Gas (USD/MMBtu)                                                                                                                                                                                                                                                                                                                        | <b>▼</b>                                                                                                                                                                                                                                                                                                                                                                                                                                                                                                                                                                                                                                                                                                                                                                                                                                                                                   | 2.94                                                                                                                                                                                                                                                                                                                                                                                                                                                                                                                                                                                                                                                                                                                                                                                                                                                                                                                                                                                                                                                    | (0.4%)         | 5.6%                                                                                                                                                                                                                                                                                                                                                                                                                                                                                                                                                                                                                                                                                                                                                                                                                                                                                                                                                                                                                                                                                                                                                                                                                          | (20.8%)        |
|                         |                                                                                                                                                                                                                                                                                                                                                      | •                                                                                                                                                                                                                                                                                                                                                                                                                                                                                                                                                                                                                                                                                                                                                                                                                                                                                          |                                                                                                                                                                                                                                                                                                                                                                                                                                                                                                                                                                                                                                                                                                                                                                                                                                                                                                                                                                                                                                                         | (0)            | ,-                                                                                                                                                                                                                                                                                                                                                                                                                                                                                                                                                                                                                                                                                                                                                                                                                                                                                                                                                                                                                                                                                                                                                                                                                            | (20.070)       |
|                         | MENA Countri Kuwait Kuwait Kuwait Saudi Arabia UAE - Dubai UAE - Nasdaq Dubai UAE - Abu Dhabi Qatar Bahrain Oman Egypt Jordan Lebanon Tunisia Morocco Syria Emerging Mar China Russia India Brazil Mexico Korea Taiwan Global Market World Asia Europe Emerging Markets U.S.A U.S.A U.S.A U.S.A U.S.A UK Germany Japan Hong Kong Commodities Oil Oil | Kuwait Premier Market Index Kuwait Main Market Index Kuwait All Share Index Saudi Arabia TADAWUL All Share Index UAE - Dubai DFM General Index UAE - Nasdaq Dubai FTSE NASDAQ Dubai UAE 20 Index UAE - Abu Dhabi ADX General Index Qatar QE 20 Index Bahrain Bahrain All Share Oman MSM 30 Index Egypt EGX 30 Jordan ASE Index Lebanon Blom Stock Index Tunisia Tunisia Index Morocco MASI Syria DSE Weighted Index Emerging Markets China SSE Composite Index Russia RUSSIAN RTS INDEX (\$) India SENSEX Brazil BOVESPA Stock Index Mexico BOLSA Index Korea KOSPI Index Taiwan TAIEX Index  Global Markets World MSCI World Index Asia MSCI Asia Pacific Europe DJ Stoxx 600 Europe FTSEurofirst 300 Emerging Markets U.S.A S&P 500 U.S.A DJIA U.S.A NASDAQ Composite UK FTSE 100 Germany DAX Japan NIKKEI 225 Hong Kong HANG SENG INDEX Commodities Oil OPEC Crude Oil Brent Oil Kuwait | MENA Countries         Kuwait       Premier Market Index       Y         Kuwait       Main Market Index       Y         Saudi Arabia       TADAWUL All Share Index       Y         UAE - Dubai       DFM General Index       Y         UAE - Nasdaq Dubai       FTSE NASDAQ Dubai UAE 20 Index       Y         UAE - Abu Dhabi       ADX General Index       Y         Qatar       QE 20 Index       Y         Bahrain       Bahrain All Share       A         Oman       MSM 30 Index       Y         Egypt       EGX 30       A         Jordan       ASE Index       Y         Lebanon       Blom Stock Index       Y         Tunisia       Tunisia Index       Y         Morocco       MASI       Y         Syria       DSE Weighted Index       A         Emerging Markets         China       SSE Composite Index       A         Russia       RUSSIAN RTS INDEX (\$)       Y         India       SENSEX       Y         Brazil       BOVESPA Stock Index       Y         Mexico       BOLSA Index       Y         Korea       KOSPI Index       Y | MENA Countries | MENA Countries           MENA Countries           Kuwait         Premier Market Index         ▼ 5,455.85         (0.2%)           Kuwait         Main Market Index         ▼ 5,280.86         (0.1%)           Kuwait         All Share Index         ▼ 5,280.86         (0.1%)           Saudi Arabia         TADAWUL All Share Index         ▼ 2,920.11         (1.0%)           UAE - Dubai         DFM General Index         ▼ 2,920.11         (1.0%)           UAE - Nasdaq Dubai         FTSE NASDAQ Dubai UAE 20 Index         ▼ 3,277.24         (0.8%)           UAE - Abu Dhabi         ADX General Index         ▼ 4,872.03         (1.1%)           Qatar         QE 20 Index         ▼ 9,886.86         (0.7%)           Bahrain         Bahrain All Share         A 1,349.61         0.3%           Oman         MSM 30 Index         ▼ 4,431.21         (0.1%)           Egypt         EGX 30         A 15,924.06         0.4%           Jordan         ASE Index         ▼ 1,966.99         0.4%           Jordan         ASE Index         ▼ 1,023.01         (0.4%)           Tunisia         Tunisia Index         ▼ 8,241.75         (0.6%)           Morocco         MASI         ▼ 11,702.66         < | MENA Countries |