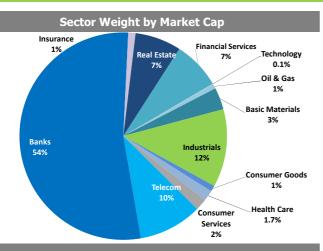

- Nasdaq Dubai         FTSE NASDAQ Dubai UAE 20 Index         ▼ 3,277.24         (0.8%)           UAE - Abu Dhabi         ADX General Index         ▼ 4,872.03         (1.1%)           Qatar         QE 20 Index         ▼ 9,886.86         (0.7%)           Bahrain         Bahrain All Share         A 1,349.61         0.3%           Oman         MSM 30 Index         ▼ 4,431.21         (0.1%)           Egypt         EGX 30         A 15,924.06         0.4%           Jordan         ASE Index         ▼ 1,966.99         0.4%           Jordan         ASE Index         ▼ 1,023.01         (0.4%)           Tunisia         Tunisia Index         ▼ 8,241.75         (0.6%)           Morocco         MASI         ▼ 11,702.66         < | MENA Countries |



## **Boursa Kuwait Daily Report**

August 12, 2018



### **Top 10 Companies by Market Capitalization**

|                               | (Mn KWD) | (X)  | (%)   |
|-------------------------------|----------|------|-------|
|                               |          |      |       |
|                               |          |      |       |
| 1- National Bank of Kuwait    | 5,175.7  | 16.1 | 10.6% |
| 2- Kuwait Finance House       | 3,875.1  | 21.0 | 9.8%  |
| 3- Zain                       | 2,159.2  | 13.5 | 11.0% |
| 4- Ahli United Bank - Bahrain | 1,635.1  | 8.7  | 16.3% |
| 5- Agility (PWC Logistics)    | 1,365.9  | 19.9 | 7.0%  |
| 6- Boubyan Bank               | 1,242.0  | 26.1 | 12.7% |
| 7- Commercial Bank of Kuwait  | 932.6    | 16.8 | 8.9%  |
| 8- Gulf Bank                  | 786.4    | 16.4 | 8.0%  |
| 9- Mabanee Co.