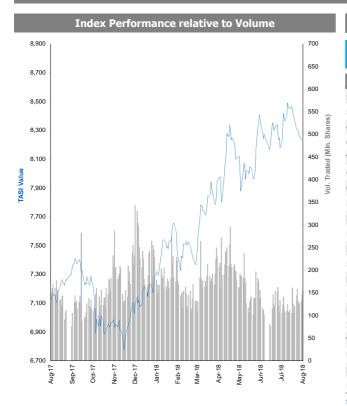

## **MENA Markets Daily Report**

August 12, 2018

| Country                 | Benchmark                                                                                                                                                                                                                                                                                                                                            |                                                                                                                                                                                                                                                                                                                                                                                                                                                                                                                                                                                                                                                                                                                                                                                                                                                                                            | Index<br>Value                                                                                                                                                                                                                                                                                                                                                                                                                                                                                                                                                                                                                                                                                                                                                                                                                                                                                                                                                                                                                                          | DTD<br>Change  | YTD<br>2018                                                                                                                                                                                                                                                                                                                                                                                                                                                                                                                                                                                                                                                                                                                                                                                                                                                                                                                                                                                                                                                                                                                                                                                                                   | FY<br>2017     |
|-------------------------|------------------------------------------------------------------------------------------------------------------------------------------------------------------------------------------------------------------------------------------------------------------------------------------------------------------------------------------------------|--------------------------------------------------------------------------------------------------------------------------------------------------------------------------------------------------------------------------------------------------------------------------------------------------------------------------------------------------------------------------------------------------------------------------------------------------------------------------------------------------------------------------------------------------------------------------------------------------------------------------------------------------------------------------------------------------------------------------------------------------------------------------------------------------------------------------------------------------------------------------------------------|---------------------------------------------------------------------------------------------------------------------------------------------------------------------------------------------------------------------------------------------------------------------------------------------------------------------------------------------------------------------------------------------------------------------------------------------------------------------------------------------------------------------------------------------------------------------------------------------------------------------------------------------------------------------------------------------------------------------------------------------------------------------------------------------------------------------------------------------------------------------------------------------------------------------------------------------------------------------------------------------------------------------------------------------------------|----------------|-------------------------------------------------------------------------------------------------------------------------------------------------------------------------------------------------------------------------------------------------------------------------------------------------------------------------------------------------------------------------------------------------------------------------------------------------------------------------------------------------------------------------------------------------------------------------------------------------------------------------------------------------------------------------------------------------------------------------------------------------------------------------------------------------------------------------------------------------------------------------------------------------------------------------------------------------------------------------------------------------------------------------------------------------------------------------------------------------------------------------------------------------------------------------------------------------------------------------------|----------------|
| MENA Countri            | es                                                                                                                                                                                                                                                                                                                                                   |                                                                                                                                                                                                                                                                                                                                                                                                                                                                                                                                                                                                                                                                                                                                                                                                                                                                                            |                                                                                                                                                                                                                                                                                                                                                                                                                                                                                                                                                                                                                                                                                                                                                                                                                                                                                                                                                                                                                                                         |                |                                                                                                                                                                                                                                                                                                                                                                                                                                                                                                                                                                                                                                                                                                                                                                                                                                                                                                                                                                                                                                                                                                                                                                                                                               |                |
| Kuwait                  | Premier Market Index                                                                                                                                                                                                                                                                                                                                 | ▼                                                                                                                                                                                                                                                                                                                                                                                                                                                                                                                                                                                                                                                                                                                                                                                                                                                                                          | 5,455.85                                                                                                                                                                                                                                                                                                                                                                                                                                                                                                                                                                                                                                                                                                                                                                                                                                                                                                                                                                                                                                                | (0.2%)         | 13.8%                                                                                                                                                                                                                                                                                                                                                                                                                                                                                                                                                                                                                                                                                                                                                                                                                                                                                                                                                                                                                                                                                                                                                                                                                         | N/A            |
| Kuwait                  | Main Market Index                                                                                                                                                                                                                                                                                                                                    | <b>A</b>                                                                                                                                                                                                                                                                                                                                                                                                                                                                                                                                                                                                                                                                                                                                                                                                                                                                                   | 4,963.10                                                                                                                                                                                                                                                                                                                                                                                                                                                                                                                                                                                                                                                                                                                                                                                                                                                                                                                                                                                                                                                | 0.0%           | 2.8%                                                                                                                                                                                                                                                                                                                                                                                                                                                                                                                                                                                                                                                                                                                                                                                                                                                                                                                                                                                                                                                                                                                                                                                                                          | N/A            |
| Kuwait                  | All Share Index                                                                                                                                                                                                                                                                                                                                      | •                                                                                                                                                                                                                                                                                                                                                                                                                                                                                                                                                                                                                                                                                                                                                                                                                                                                                          | 5,280.86                                                                                                                                                                                                                                                                                                                                                                                                                                                                                                                                                                                                                                                                                                                                                                                                                                                                                                                                                                                                                                                | (0.1%)         | 9.3%                                                                                                                                                                                                                                                                                                                                                                                                                                                                                                                                                                                                                                                                                                                                                                                                                                                                                                                                                                                                                                                                                                                                                                                                                          | N/A            |
| Saudi Arabia            | TADAWUL All Share Index                                                                                                                                                                                                                                                                                                                              | •                                                                                                                                                                                                                                                                                                                                                                                                                                                                                                                                                                                                                                                                                                                                                                                                                                                                                          | 8,176.18                                                                                                                                                                                                                                                                                                                                                                                                                                                                                                                                                                                                                                                                                                                                                                                                                                                                                                                                                                                                                                                | (0.4%)         | 13.1%                                                                                                                                                                                                                                                                                                                                                                                                                                                                                                                                                                                                                                                                                                                                                                                                                                                                                                                                                                                                                                                                                                                                                                                                                         | 0.2%           |
| UAE - Dubai             | DFM General Index                                                                                                                                                                                                                                                                                                                                    | •                                                                                                                                                                                                                                                                                                                                                                                                                                                                                                                                                                                                                                                                                                                                                                                                                                                                                          | 2,920.11                                                                                                                                                                                                                                                                                                                                                                                                                                                                                                                                                                                                                                                                                                                                                                                                                                                                                                                                                                                                                                                | (1.0%)         | (13.4%)                                                                                                                                                                                                                                                                                                                                                                                                                                                                                                                                                                                                                                                                                                                                                                                                                                                                                                                                                                                                                                                                                                                                                                                                                       | (4.6%)         |
| UAE - Nasdaq Dubai      | FTSE NASDAQ Dubai UAE 20 Index                                                                                                                                                                                                                                                                                                                       | •                                                                                                                                                                                                                                                                                                                                                                                                                                                                                                                                                                                                                                                                                                                                                                                                                                                                                          | 3,277.24                                                                                                                                                                                                                                                                                                                                                                                                                                                                                                                                                                                                                                                                                                                                                                                                                                                                                                                                                                                                                                                | (0.8%)         | (1.5%)                                                                                                                                                                                                                                                                                                                                                                                                                                                                                                                                                                                                                                                                                                                                                                                                                                                                                                                                                                                                                                                                                                                                                                                                                        | (0.2%)         |
| UAE - Abu Dhabi         | ADX General Index                                                                                                                                                                                                                                                                                                                                    | •                                                                                                                                                                                                                                                                                                                                                                                                                                                                                                                                                                                                                                                                                                                                                                                                                                                                                          | 4,872.03                                                                                                                                                                                                                                                                                                                                                                                                                                                                                                                                                                                                                                                                                                                                                                                                                                                                                                                                                                                                                                                | (1.1%)         | 10.8%                                                                                                                                                                                                                                                                                                                                                                                                                                                                                                                                                                                                                                                                                                                                                                                                                                                                                                                                                                                                                                                                                                                                                                                                                         | (3.3%)         |
| Qatar                   | QE 20 Index                                                                                                                                                                                                                                                                                                                                          | •                                                                                                                                                                                                                                                                                                                                                                                                                                                                                                                                                                                                                                                                                                                                                                                                                                                                                          | 9,886.86                                                                                                                                                                                                                                                                                                                                                                                                                                                                                                                                                                                                                                                                                                                                                                                                                                                                                                                                                                                                                                                | (0.7%)         | 16.0%                                                                                                                                                                                                                                                                                                                                                                                                                                                                                                                                                                                                                                                                                                                                                                                                                                                                                                                                                                                                                                                                                                                                                                                                                         | (18.3%)        |
| Bahrain                 | Bahrain All Share                                                                                                                                                                                                                                                                                                                                    | <b>A</b>                                                                                                                                                                                                                                                                                                                                                                                                                                                                                                                                                                                                                                                                                                                                                                                                                                                                                   | 1,349.61                                                                                                                                                                                                                                                                                                                                                                                                                                                                                                                                                                                                                                                                                                                                                                                                                                                                                                                                                                                                                                                | 0.3%           | 1.3%                                                                                                                                                                                                                                                                                                                                                                                                                                                                                                                                                                                                                                                                                                                                                                                                                                                                                                                                                                                                                                                                                                                                                                                                                          | 9.1%           |
| Oman                    | MSM 30 Index                                                                                                                                                                                                                                                                                                                                         | <b>V</b>                                                                                                                                                                                                                                                                                                                                                                                                                                                                                                                                                                                                                                                                                                                                                                                                                                                                                   | 4,431.21                                                                                                                                                                                                                                                                                                                                                                                                                                                                                                                                                                                                                                                                                                                                                                                                                                                                                                                                                                                                                                                | (0.1%)         | (13.1%)                                                                                                                                                                                                                                                                                                                                                                                                                                                                                                                                                                                                                                                                                                                                                                                                                                                                                                                                                                                                                                                                                                                                                                                                                       | (11.8%)        |
| Egypt                   | EGX 30                                                                                                                                                                                                                                                                                                                                               | <b>A</b>                                                                                                                                                                                                                                                                                                                                                                                                                                                                                                                                                                                                                                                                                                                                                                                                                                                                                   | 15,924.06                                                                                                                                                                                                                                                                                                                                                                                                                                                                                                                                                                                                                                                                                                                                                                                                                                                                                                                                                                                                                                               | 0.4%           | 6.0%                                                                                                                                                                                                                                                                                                                                                                                                                                                                                                                                                                                                                                                                                                                                                                                                                                                                                                                                                                                                                                                                                                                                                                                                                          | 21.7%          |
| Jordan                  | ASE Index                                                                                                                                                                                                                                                                                                                                            | <b>V</b>                                                                                                                                                                                                                                                                                                                                                                                                                                                                                                                                                                                                                                                                                                                                                                                                                                                                                   | 1,986.99                                                                                                                                                                                                                                                                                                                                                                                                                                                                                                                                                                                                                                                                                                                                                                                                                                                                                                                                                                                                                                                | (0.1%)         | (6.6%)                                                                                                                                                                                                                                                                                                                                                                                                                                                                                                                                                                                                                                                                                                                                                                                                                                                                                                                                                                                                                                                                                                                                                                                                                        | (2.0%)         |
| Lebanon                 | Blom Stock Index                                                                                                                                                                                                                                                                                                                                     | <b>V</b>                                                                                                                                                                                                                                                                                                                                                                                                                                                                                                                                                                                                                                                                                                                                                                                                                                                                                   | 1,023.01                                                                                                                                                                                                                                                                                                                                                                                                                                                                                                                                                                                                                                                                                                                                                                                                                                                                                                                                                                                                                                                |                | (10.9%)                                                                                                                                                                                                                                                                                                                                                                                                                                                                                                                                                                                                                                                                                                                                                                                                                                                                                                                                                                                                                                                                                                                                                                                                                       | (5.3%)         |
|                         | Tunisia Index                                                                                                                                                                                                                                                                                                                                        | <b>V</b>                                                                                                                                                                                                                                                                                                                                                                                                                                                                                                                                                                                                                                                                                                                                                                                                                                                                                   | •                                                                                                                                                                                                                                                                                                                                                                                                                                                                                                                                                                                                                                                                                                                                                                                                                                                                                                                                                                                                                                                       |                |                                                                                                                                                                                                                                                                                                                                                                                                                                                                                                                                                                                                                                                                                                                                                                                                                                                                                                                                                                                                                                                                                                                                                                                                                               | 14.4%          |
|                         |                                                                                                                                                                                                                                                                                                                                                      | <b>V</b>                                                                                                                                                                                                                                                                                                                                                                                                                                                                                                                                                                                                                                                                                                                                                                                                                                                                                   | •                                                                                                                                                                                                                                                                                                                                                                                                                                                                                                                                                                                                                                                                                                                                                                                                                                                                                                                                                                                                                                                       |                |                                                                                                                                                                                                                                                                                                                                                                                                                                                                                                                                                                                                                                                                                                                                                                                                                                                                                                                                                                                                                                                                                                                                                                                                                               | 6.4%           |
|                         |                                                                                                                                                                                                                                                                                                                                                      | <b>A</b>                                                                                                                                                                                                                                                                                                                                                                                                                                                                                                                                                                                                                                                                                                                                                                                                                                                                                   | •                                                                                                                                                                                                                                                                                                                                                                                                                                                                                                                                                                                                                                                                                                                                                                                                                                                                                                                                                                                                                                                       |                |                                                                                                                                                                                                                                                                                                                                                                                                                                                                                                                                                                                                                                                                                                                                                                                                                                                                                                                                                                                                                                                                                                                                                                                                                               | 269.9%         |
|                         |                                                                                                                                                                                                                                                                                                                                                      |                                                                                                                                                                                                                                                                                                                                                                                                                                                                                                                                                                                                                                                                                                                                                                                                                                                                                            |                                                                                                                                                                                                                                                                                                                                                                                                                                                                                                                                                                                                                                                                                                                                                                                                                                                                                                                                                                                                                                                         |                |                                                                                                                                                                                                                                                                                                                                                                                                                                                                                                                                                                                                                                                                                                                                                                                                                                                                                                                                                                                                                                                                                                                                                                                                                               | 203.370        |
|                         |                                                                                                                                                                                                                                                                                                                                                      | •                                                                                                                                                                                                                                                                                                                                                                                                                                                                                                                                                                                                                                                                                                                                                                                                                                                                                          | 2 795 31                                                                                                                                                                                                                                                                                                                                                                                                                                                                                                                                                                                                                                                                                                                                                                                                                                                                                                                                                                                                                                                | 0.0%           | (15.5%)                                                                                                                                                                                                                                                                                                                                                                                                                                                                                                                                                                                                                                                                                                                                                                                                                                                                                                                                                                                                                                                                                                                                                                                                                       | 6.6%           |
|                         | •                                                                                                                                                                                                                                                                                                                                                    |                                                                                                                                                                                                                                                                                                                                                                                                                                                                                                                                                                                                                                                                                                                                                                                                                                                                                            | •                                                                                                                                                                                                                                                                                                                                                                                                                                                                                                                                                                                                                                                                                                                                                                                                                                                                                                                                                                                                                                                       |                |                                                                                                                                                                                                                                                                                                                                                                                                                                                                                                                                                                                                                                                                                                                                                                                                                                                                                                                                                                                                                                                                                                                                                                                                                               | 0.2%           |
|                         |                                                                                                                                                                                                                                                                                                                                                      |                                                                                                                                                                                                                                                                                                                                                                                                                                                                                                                                                                                                                                                                                                                                                                                                                                                                                            | •                                                                                                                                                                                                                                                                                                                                                                                                                                                                                                                                                                                                                                                                                                                                                                                                                                                                                                                                                                                                                                                       |                |                                                                                                                                                                                                                                                                                                                                                                                                                                                                                                                                                                                                                                                                                                                                                                                                                                                                                                                                                                                                                                                                                                                                                                                                                               | 27.9%          |
|                         |                                                                                                                                                                                                                                                                                                                                                      |                                                                                                                                                                                                                                                                                                                                                                                                                                                                                                                                                                                                                                                                                                                                                                                                                                                                                            | -                                                                                                                                                                                                                                                                                                                                                                                                                                                                                                                                                                                                                                                                                                                                                                                                                                                                                                                                                                                                                                                       |                |                                                                                                                                                                                                                                                                                                                                                                                                                                                                                                                                                                                                                                                                                                                                                                                                                                                                                                                                                                                                                                                                                                                                                                                                                               |                |
|                         |                                                                                                                                                                                                                                                                                                                                                      |                                                                                                                                                                                                                                                                                                                                                                                                                                                                                                                                                                                                                                                                                                                                                                                                                                                                                            | •                                                                                                                                                                                                                                                                                                                                                                                                                                                                                                                                                                                                                                                                                                                                                                                                                                                                                                                                                                                                                                                       |                |                                                                                                                                                                                                                                                                                                                                                                                                                                                                                                                                                                                                                                                                                                                                                                                                                                                                                                                                                                                                                                                                                                                                                                                                                               | 26.9%          |
|                         |                                                                                                                                                                                                                                                                                                                                                      |                                                                                                                                                                                                                                                                                                                                                                                                                                                                                                                                                                                                                                                                                                                                                                                                                                                                                            | •                                                                                                                                                                                                                                                                                                                                                                                                                                                                                                                                                                                                                                                                                                                                                                                                                                                                                                                                                                                                                                                       |                |                                                                                                                                                                                                                                                                                                                                                                                                                                                                                                                                                                                                                                                                                                                                                                                                                                                                                                                                                                                                                                                                                                                                                                                                                               | 8.1%           |
|                         |                                                                                                                                                                                                                                                                                                                                                      |                                                                                                                                                                                                                                                                                                                                                                                                                                                                                                                                                                                                                                                                                                                                                                                                                                                                                            | •                                                                                                                                                                                                                                                                                                                                                                                                                                                                                                                                                                                                                                                                                                                                                                                                                                                                                                                                                                                                                                                       |                |                                                                                                                                                                                                                                                                                                                                                                                                                                                                                                                                                                                                                                                                                                                                                                                                                                                                                                                                                                                                                                                                                                                                                                                                                               | 21.8%          |
| Taiwan                  | I Alex Index                                                                                                                                                                                                                                                                                                                                         | •                                                                                                                                                                                                                                                                                                                                                                                                                                                                                                                                                                                                                                                                                                                                                                                                                                                                                          | 10,983.68                                                                                                                                                                                                                                                                                                                                                                                                                                                                                                                                                                                                                                                                                                                                                                                                                                                                                                                                                                                                                                               | (0.4%)         | 3.2%                                                                                                                                                                                                                                                                                                                                                                                                                                                                                                                                                                                                                                                                                                                                                                                                                                                                                                                                                                                                                                                                                                                                                                                                                          | 15.0%          |
| <b>Global Market</b>    | S                                                                                                                                                                                                                                                                                                                                                    |                                                                                                                                                                                                                                                                                                                                                                                                                                                                                                                                                                                                                                                                                                                                                                                                                                                                                            |                                                                                                                                                                                                                                                                                                                                                                                                                                                                                                                                                                                                                                                                                                                                                                                                                                                                                                                                                                                                                                                         |                |                                                                                                                                                                                                                                                                                                                                                                                                                                                                                                                                                                                                                                                                                                                                                                                                                                                                                                                                                                                                                                                                                                                                                                                                                               |                |
| World                   | MSCI World Index                                                                                                                                                                                                                                                                                                                                     | ▼                                                                                                                                                                                                                                                                                                                                                                                                                                                                                                                                                                                                                                                                                                                                                                                                                                                                                          | 2,139.84                                                                                                                                                                                                                                                                                                                                                                                                                                                                                                                                                                                                                                                                                                                                                                                                                                                                                                                                                                                                                                                | (1.1%)         | 1.7%                                                                                                                                                                                                                                                                                                                                                                                                                                                                                                                                                                                                                                                                                                                                                                                                                                                                                                                                                                                                                                                                                                                                                                                                                          | 20.1%          |
| Asia                    | MSCI Asia Pacific                                                                                                                                                                                                                                                                                                                                    | •                                                                                                                                                                                                                                                                                                                                                                                                                                                                                                                                                                                                                                                                                                                                                                                                                                                                                          | 165.45                                                                                                                                                                                                                                                                                                                                                                                                                                                                                                                                                                                                                                                                                                                                                                                                                                                                                                                                                                                                                                                  | (0.9%)         | (4.8%)                                                                                                                                                                                                                                                                                                                                                                                                                                                                                                                                                                                                                                                                                                                                                                                                                                                                                                                                                                                                                                                                                                                                                                                                                        | 28.7%          |
| Europe                  | DJ Stoxx 600                                                                                                                                                                                                                                                                                                                                         | ▼                                                                                                                                                                                                                                                                                                                                                                                                                                                                                                                                                                                                                                                                                                                                                                                                                                                                                          | 385.86                                                                                                                                                                                                                                                                                                                                                                                                                                                                                                                                                                                                                                                                                                                                                                                                                                                                                                                                                                                                                                                  | (1.1%)         | (0.9%)                                                                                                                                                                                                                                                                                                                                                                                                                                                                                                                                                                                                                                                                                                                                                                                                                                                                                                                                                                                                                                                                                                                                                                                                                        | 7.7%           |
| Europe                  | FTSEurofirst 300                                                                                                                                                                                                                                                                                                                                     | ▼                                                                                                                                                                                                                                                                                                                                                                                                                                                                                                                                                                                                                                                                                                                                                                                                                                                                                          | 1,510.50                                                                                                                                                                                                                                                                                                                                                                                                                                                                                                                                                                                                                                                                                                                                                                                                                                                                                                                                                                                                                                                | (1.1%)         | (1.2%)                                                                                                                                                                                                                                                                                                                                                                                                                                                                                                                                                                                                                                                                                                                                                                                                                                                                                                                                                                                                                                                                                                                                                                                                                        | 7.1%           |
| <b>Emerging Markets</b> | MSCI EM Index                                                                                                                                                                                                                                                                                                                                        | ▼                                                                                                                                                                                                                                                                                                                                                                                                                                                                                                                                                                                                                                                                                                                                                                                                                                                                                          | 1,062.37                                                                                                                                                                                                                                                                                                                                                                                                                                                                                                                                                                                                                                                                                                                                                                                                                                                                                                                                                                                                                                                | (1.5%)         | (8.3%)                                                                                                                                                                                                                                                                                                                                                                                                                                                                                                                                                                                                                                                                                                                                                                                                                                                                                                                                                                                                                                                                                                                                                                                                                        | 34.3%          |
| U.S.A                   | S&P 500                                                                                                                                                                                                                                                                                                                                              | •                                                                                                                                                                                                                                                                                                                                                                                                                                                                                                                                                                                                                                                                                                                                                                                                                                                                                          | 2,833.28                                                                                                                                                                                                                                                                                                                                                                                                                                                                                                                                                                                                                                                                                                                                                                                                                                                                                                                                                                                                                                                | (0.7%)         | 6.0%                                                                                                                                                                                                                                                                                                                                                                                                                                                                                                                                                                                                                                                                                                                                                                                                                                                                                                                                                                                                                                                                                                                                                                                                                          | 19.4%          |
| U.S.A                   | DJIA                                                                                                                                                                                                                                                                                                                                                 | •                                                                                                                                                                                                                                                                                                                                                                                                                                                                                                                                                                                                                                                                                                                                                                                                                                                                                          | 25,313.14                                                                                                                                                                                                                                                                                                                                                                                                                                                                                                                                                                                                                                                                                                                                                                                                                                                                                                                                                                                                                                               | (0.8%)         | 2.4%                                                                                                                                                                                                                                                                                                                                                                                                                                                                                                                                                                                                                                                                                                                                                                                                                                                                                                                                                                                                                                                                                                                                                                                                                          | 25.1%          |
| U.S.A                   | NASDAQ Composite                                                                                                                                                                                                                                                                                                                                     | •                                                                                                                                                                                                                                                                                                                                                                                                                                                                                                                                                                                                                                                                                                                                                                                                                                                                                          | 7,839.11                                                                                                                                                                                                                                                                                                                                                                                                                                                                                                                                                                                                                                                                                                                                                                                                                                                                                                                                                                                                                                                | (0.7%)         | 13.6%                                                                                                                                                                                                                                                                                                                                                                                                                                                                                                                                                                                                                                                                                                                                                                                                                                                                                                                                                                                                                                                                                                                                                                                                                         | 28.2%          |
| UK                      | FTSE 100                                                                                                                                                                                                                                                                                                                                             | •                                                                                                                                                                                                                                                                                                                                                                                                                                                                                                                                                                                                                                                                                                                                                                                                                                                                                          | 7,667.01                                                                                                                                                                                                                                                                                                                                                                                                                                                                                                                                                                                                                                                                                                                                                                                                                                                                                                                                                                                                                                                | (1.0%)         | (0.3%)                                                                                                                                                                                                                                                                                                                                                                                                                                                                                                                                                                                                                                                                                                                                                                                                                                                                                                                                                                                                                                                                                                                                                                                                                        | 7.6%           |
| Germany                 | DAX                                                                                                                                                                                                                                                                                                                                                  | •                                                                                                                                                                                                                                                                                                                                                                                                                                                                                                                                                                                                                                                                                                                                                                                                                                                                                          | 12,424.35                                                                                                                                                                                                                                                                                                                                                                                                                                                                                                                                                                                                                                                                                                                                                                                                                                                                                                                                                                                                                                               | (2.0%)         | (3.8%)                                                                                                                                                                                                                                                                                                                                                                                                                                                                                                                                                                                                                                                                                                                                                                                                                                                                                                                                                                                                                                                                                                                                                                                                                        | 12.5%          |
| Japan                   | NIKKEI 225                                                                                                                                                                                                                                                                                                                                           | •                                                                                                                                                                                                                                                                                                                                                                                                                                                                                                                                                                                                                                                                                                                                                                                                                                                                                          | 22,298.08                                                                                                                                                                                                                                                                                                                                                                                                                                                                                                                                                                                                                                                                                                                                                                                                                                                                                                                                                                                                                                               | (1.3%)         | (2.1%)                                                                                                                                                                                                                                                                                                                                                                                                                                                                                                                                                                                                                                                                                                                                                                                                                                                                                                                                                                                                                                                                                                                                                                                                                        | 19.1%          |
| Hong Kong               | HANG SENG INDEX                                                                                                                                                                                                                                                                                                                                      | •                                                                                                                                                                                                                                                                                                                                                                                                                                                                                                                                                                                                                                                                                                                                                                                                                                                                                          | 28,366.62                                                                                                                                                                                                                                                                                                                                                                                                                                                                                                                                                                                                                                                                                                                                                                                                                                                                                                                                                                                                                                               | (0.8%)         | (5.2%)                                                                                                                                                                                                                                                                                                                                                                                                                                                                                                                                                                                                                                                                                                                                                                                                                                                                                                                                                                                                                                                                                                                                                                                                                        | 36.0%          |
| Commodities             |                                                                                                                                                                                                                                                                                                                                                      |                                                                                                                                                                                                                                                                                                                                                                                                                                                                                                                                                                                                                                                                                                                                                                                                                                                                                            |                                                                                                                                                                                                                                                                                                                                                                                                                                                                                                                                                                                                                                                                                                                                                                                                                                                                                                                                                                                                                                                         |                |                                                                                                                                                                                                                                                                                                                                                                                                                                                                                                                                                                                                                                                                                                                                                                                                                                                                                                                                                                                                                                                                                                                                                                                                                               |                |
| Oil                     | OPEC Crude                                                                                                                                                                                                                                                                                                                                           | ▼                                                                                                                                                                                                                                                                                                                                                                                                                                                                                                                                                                                                                                                                                                                                                                                                                                                                                          | 72.03                                                                                                                                                                                                                                                                                                                                                                                                                                                                                                                                                                                                                                                                                                                                                                                                                                                                                                                                                                                                                                                   | (0.1%)         | 11.7%                                                                                                                                                                                                                                                                                                                                                                                                                                                                                                                                                                                                                                                                                                                                                                                                                                                                                                                                                                                                                                                                                                                                                                                                                         | 16.6%          |
| Oil                     | Brent                                                                                                                                                                                                                                                                                                                                                | <b>A</b>                                                                                                                                                                                                                                                                                                                                                                                                                                                                                                                                                                                                                                                                                                                                                                                                                                                                                   | 72.81                                                                                                                                                                                                                                                                                                                                                                                                                                                                                                                                                                                                                                                                                                                                                                                                                                                                                                                                                                                                                                                   | 1.0%           | 8.9%                                                                                                                                                                                                                                                                                                                                                                                                                                                                                                                                                                                                                                                                                                                                                                                                                                                                                                                                                                                                                                                                                                                                                                                                                          | 14.2%          |
| Oil                     | Kuwait                                                                                                                                                                                                                                                                                                                                               | <b>A</b>                                                                                                                                                                                                                                                                                                                                                                                                                                                                                                                                                                                                                                                                                                                                                                                                                                                                                   | 71.78                                                                                                                                                                                                                                                                                                                                                                                                                                                                                                                                                                                                                                                                                                                                                                                                                                                                                                                                                                                                                                                   | 1.0%           | 13.3%                                                                                                                                                                                                                                                                                                                                                                                                                                                                                                                                                                                                                                                                                                                                                                                                                                                                                                                                                                                                                                                                                                                                                                                                                         | 18.8%          |
| Natural Gas             | NYMEX Natural Gas (USD/MMBtu)                                                                                                                                                                                                                                                                                                                        | <b>▼</b>                                                                                                                                                                                                                                                                                                                                                                                                                                                                                                                                                                                                                                                                                                                                                                                                                                                                                   | 2.94                                                                                                                                                                                                                                                                                                                                                                                                                                                                                                                                                                                                                                                                                                                                                                                                                                                                                                                                                                                                                                                    | (0.4%)         | 5.6%                                                                                                                                                                                                                                                                                                                                                                                                                                                                                                                                                                                                                                                                                                                                                                                                                                                                                                                                                                                                                                                                                                                                                                                                                          | (20.8%)        |
|                         |                                                                                                                                                                                                                                                                                                                                                      | •                                                                                                                                                                                                                                                                                                                                                                                                                                                                                                                                                                                                                                                                                                                                                                                                                                                                                          |                                                                                                                                                                                                                                                                                                                                                                                                                                                                                                                                                                                                                                                                                                                                                                                                                                                                                                                                                                                                                                                         | (0)            | ,-                                                                                                                                                                                                                                                                                                                                                                                                                                                                                                                                                                                                                                                                                                                                                                                                                                                                                                                                                                                                                                                                                                                                                                                                                            | (20.070)       |
|                         | MENA Countri Kuwait Kuwait Kuwait Saudi Arabia UAE - Dubai UAE - Nasdaq Dubai UAE - Abu Dhabi Qatar Bahrain Oman Egypt Jordan Lebanon Tunisia Morocco Syria Emerging Mar China Russia India Brazil Mexico Korea Taiwan Global Market World Asia Europe Emerging Markets U.S.A U.S.A U.S.A U.S.A U.S.A UK Germany Japan Hong Kong Commodities Oil Oil | Kuwait Premier Market Index Kuwait Main Market Index Kuwait All Share Index Saudi Arabia TADAWUL All Share Index UAE - Dubai DFM General Index UAE - Nasdaq Dubai FTSE NASDAQ Dubai UAE 20 Index UAE - Abu Dhabi ADX General Index Qatar QE 20 Index Bahrain Bahrain All Share Oman MSM 30 Index Egypt EGX 30 Jordan ASE Index Lebanon Blom Stock Index Tunisia Tunisia Index Morocco MASI Syria DSE Weighted Index Emerging Markets China SSE Composite Index Russia RUSSIAN RTS INDEX (\$) India SENSEX Brazil BOVESPA Stock Index Mexico BOLSA Index Korea KOSPI Index Taiwan TAIEX Index  Global Markets World MSCI World Index Asia MSCI Asia Pacific Europe DJ Stoxx 600 Europe FTSEurofirst 300 Emerging Markets U.S.A S&P 500 U.S.A DJIA U.S.A NASDAQ Composite UK FTSE 100 Germany DAX Japan NIKKEI 225 Hong Kong HANG SENG INDEX Commodities Oil OPEC Crude Oil Brent Oil Kuwait | MENA Countries         Kuwait       Premier Market Index       Y         Kuwait       Main Market Index       Y         Saudi Arabia       TADAWUL All Share Index       Y         UAE - Dubai       DFM General Index       Y         UAE - Nasdaq Dubai       FTSE NASDAQ Dubai UAE 20 Index       Y         UAE - Abu Dhabi       ADX General Index       Y         Qatar       QE 20 Index       Y         Bahrain       Bahrain All Share       A         Oman       MSM 30 Index       Y         Egypt       EGX 30       A         Jordan       ASE Index       Y         Lebanon       Blom Stock Index       Y         Tunisia       Tunisia Index       Y         Morocco       MASI       Y         Syria       DSE Weighted Index       A         Emerging Markets         China       SSE Composite Index       A         Russia       RUSSIAN RTS INDEX (\$)       Y         India       SENSEX       Y         Brazil       BOVESPA Stock Index       Y         Mexico       BOLSA Index       Y         Korea       KOSPI Index       Y | MENA Countries | MENA Countries           MENA Countries           Kuwait         Premier Market Index         ▼ 5,455.85         (0.2%)           Kuwait         Main Market Index         ▼ 5,280.86         (0.1%)           Kuwait         All Share Index         ▼ 5,280.86         (0.1%)           Saudi Arabia         TADAWUL All Share Index         ▼ 2,920.11         (1.0%)           UAE - Dubai         DFM General Index         ▼ 2,920.11         (1.0%)           UAE - Nasdaq Dubai         FTSE NASDAQ Dubai UAE 20 Index         ▼ 3,277.24         (0.8%)           UAE - Abu Dhabi         ADX General Index         ▼ 4,872.03         (1.1%)           Qatar         QE 20 Index         ▼ 9,886.86         (0.7%)           Bahrain         Bahrain All Share         A 1,349.61         0.3%           Oman         MSM 30 Index         ▼ 4,431.21         (0.1%)           Egypt         EGX 30         A 15,924.06         0.4%           Jordan         ASE Index         ▼ 1,966.99         0.4%           Jordan         ASE Index         ▼ 1,023.01         (0.4%)           Tunisia         Tunisia Index         ▼ 8,241.75         (0.6%)           Morocco         MASI         ▼ 11,702.66         < | MENA Countries |