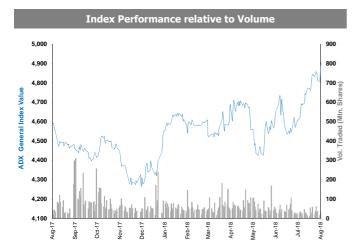

## **MENA Markets Daily Report**

August 12, 2018

| Country                 | Benchmark                                                                                                                                                                                                                                                                                                                                            |                                                                                                                                                                                                                                                                                                                                                                                                                                                                                                                                                                                                                                                                                                                                                                                                                                                                                            | Index<br>Value                                                                                                                                                                                                                                                                                                                                                                                                                                                                                                                                                                                                                                                                                                                                                                                                                                                                                                                                                                                                                                          | DTD<br>Change  | YTD<br>2018                                                                                                                                                                                                                                                                                                                                                                                                                                                                                                                                                                                                                                                                                                                                                                                                                                                                                                                                                                                                                                                                                                                                                                                                                   | FY<br>2017     |
|-------------------------|------------------------------------------------------------------------------------------------------------------------------------------------------------------------------------------------------------------------------------------------------------------------------------------------------------------------------------------------------|--------------------------------------------------------------------------------------------------------------------------------------------------------------------------------------------------------------------------------------------------------------------------------------------------------------------------------------------------------------------------------------------------------------------------------------------------------------------------------------------------------------------------------------------------------------------------------------------------------------------------------------------------------------------------------------------------------------------------------------------------------------------------------------------------------------------------------------------------------------------------------------------|---------------------------------------------------------------------------------------------------------------------------------------------------------------------------------------------------------------------------------------------------------------------------------------------------------------------------------------------------------------------------------------------------------------------------------------------------------------------------------------------------------------------------------------------------------------------------------------------------------------------------------------------------------------------------------------------------------------------------------------------------------------------------------------------------------------------------------------------------------------------------------------------------------------------------------------------------------------------------------------------------------------------------------------------------------|----------------|-------------------------------------------------------------------------------------------------------------------------------------------------------------------------------------------------------------------------------------------------------------------------------------------------------------------------------------------------------------------------------------------------------------------------------------------------------------------------------------------------------------------------------------------------------------------------------------------------------------------------------------------------------------------------------------------------------------------------------------------------------------------------------------------------------------------------------------------------------------------------------------------------------------------------------------------------------------------------------------------------------------------------------------------------------------------------------------------------------------------------------------------------------------------------------------------------------------------------------|----------------|
| MENA Countri            | es                                                                                                                                                                                                                                                                                                                                                   |                                                                                                                                                                                                                                                                                                                                                                                                                                                                                                                                                                                                                                                                                                                                                                                                                                                                                            |                                                                                                                                                                                                                                                                                                                                                                                                                                                                                                                                                                                                                                                                                                                                                                                                                                                                                                                                                                                                                                                         |                |                                                                                                                                                                                                                                                                                                                                                                                                                                                                                                                                                                                                                                                                                                                                                                                                                                                                                                                                                                                                                                                                                                                                                                                                                               |                |
| Kuwait                  | Premier Market Index                                                                                                                                                                                                                                                                                                                                 | ▼                                                                                                                                                                                                                                                                                                                                                                                                                                                                                                                                                                                                                                                                                                                                                                                                                                                                                          | 5,455.85                                                                                                                                                                                                                                                                                                                                                                                                                                                                                                                                                                                                                                                                                                                                                                                                                                                                                                                                                                                                                                                | (0.2%)         | 13.8%                                                                                                                                                                                                                                                                                                                                                                                                                                                                                                                                                                                                                                                                                                                                                                                                                                                                                                                                                                                                                                                                                                                                                                                                                         | N/A            |
| Kuwait                  | Main Market Index                                                                                                                                                                                                                                                                                                                                    | <b>A</b>                                                                                                                                                                                                                                                                                                                                                                                                                                                                                                                                                                                                                                                                                                                                                                                                                                                                                   | 4,963.10                                                                                                                                                                                                                                                                                                                                                                                                                                                                                                                                                                                                                                                                                                                                                                                                                                                                                                                                                                                                                                                | 0.0%           | 2.8%                                                                                                                                                                                                                                                                                                                                                                                                                                                                                                                                                                                                                                                                                                                                                                                                                                                                                                                                                                                                                                                                                                                                                                                                                          | N/A            |
| Kuwait                  | All Share Index                                                                                                                                                                                                                                                                                                                                      | •                                                                                                                                                                                                                                                                                                                                                                                                                                                                                                                                                                                                                                                                                                                                                                                                                                                                                          | 5,280.86                                                                                                                                                                                                                                                                                                                                                                                                                                                                                                                                                                                                                                                                                                                                                                                                                                                                                                                                                                                                                                                | (0.1%)         | 9.3%                                                                                                                                                                                                                                                                                                                                                                                                                                                                                                                                                                                                                                                                                                                                                                                                                                                                                                                                                                                                                                                                                                                                                                                                                          | N/A            |
| Saudi Arabia            | TADAWUL All Share Index                                                                                                                                                                                                                                                                                                                              | •                                                                                                                                                                                                                                                                                                                                                                                                                                                                                                                                                                                                                                                                                                                                                                                                                                                                                          | 8,176.18                                                                                                                                                                                                                                                                                                                                                                                                                                                                                                                                                                                                                                                                                                                                                                                                                                                                                                                                                                                                                                                | (0.4%)         | 13.1%                                                                                                                                                                                                                                                                                                                                                                                                                                                                                                                                                                                                                                                                                                                                                                                                                                                                                                                                                                                                                                                                                                                                                                                                                         | 0.2%           |
| UAE - Dubai             | DFM General Index                                                                                                                                                                                                                                                                                                                                    | •                                                                                                                                                                                                                                                                                                                                                                                                                                                                                                                                                                                                                                                                                                                                                                                                                                                                                          | 2,920.11                                                                                                                                                                                                                                                                                                                                                                                                                                                                                                                                                                                                                                                                                                                                                                                                                                                                                                                                                                                                                                                | (1.0%)         | (13.4%)                                                                                                                                                                                                                                                                                                                                                                                                                                                                                                                                                                                                                                                                                                                                                                                                                                                                                                                                                                                                                                                                                                                                                                                                                       | (4.6%)         |
| UAE - Nasdaq Dubai      | FTSE NASDAQ Dubai UAE 20 Index                                                                                                                                                                                                                                                                                                                       | •                                                                                                                                                                                                                                                                                                                                                                                                                                                                                                                                                                                                                                                                                                                                                                                                                                                                                          | 3,277.24                                                                                                                                                                                                                                                                                                                                                                                                                                                                                                                                                                                                                                                                                                                                                                                                                                                                                                                                                                                                                                                | (0.8%)         | (1.5%)                                                                                                                                                                                                                                                                                                                                                                                                                                                                                                                                                                                                                                                                                                                                                                                                                                                                                                                                                                                                                                                                                                                                                                                                                        | (0.2%)         |
| UAE - Abu Dhabi         | ADX General Index                                                                                                                                                                                                                                                                                                                                    | •                                                                                                                                                                                                                                                                                                                                                                                                                                                                                                                                                                                                                                                                                                                                                                                                                                                                                          | 4,872.03                                                                                                                                                                                                                                                                                                                                                                                                                                                                                                                                                                                                                                                                                                                                                                                                                                                                                                                                                                                                                                                | (1.1%)         | 10.8%                                                                                                                                                                                                                                                                                                                                                                                                                                                                                                                                                                                                                                                                                                                                                                                                                                                                                                                                                                                                                                                                                                                                                                                                                         | (3.3%)         |
| Qatar                   | QE 20 Index                                                                                                                                                                                                                                                                                                                                          | •                                                                                                                                                                                                                                                                                                                                                                                                                                                                                                                                                                                                                                                                                                                                                                                                                                                                                          | 9,886.86                                                                                                                                                                                                                                                                                                                                                                                                                                                                                                                                                                                                                                                                                                                                                                                                                                                                                                                                                                                                                                                | (0.7%)         | 16.0%                                                                                                                                                                                                                                                                                                                                                                                                                                                                                                                                                                                                                                                                                                                                                                                                                                                                                                                                                                                                                                                                                                                                                                                                                         | (18.3%)        |
| Bahrain                 | Bahrain All Share                                                                                                                                                                                                                                                                                                                                    | <b>A</b>                                                                                                                                                                                                                                                                                                                                                                                                                                                                                                                                                                                                                                                                                                                                                                                                                                                                                   | 1,349.61                                                                                                                                                                                                                                                                                                                                                                                                                                                                                                                                                                                                                                                                                                                                                                                                                                                                                                                                                                                                                                                | 0.3%           | 1.3%                                                                                                                                                                                                                                                                                                                                                                                                                                                                                                                                                                                                                                                                                                                                                                                                                                                                                                                                                                                                                                                                                                                                                                                                                          | 9.1%           |
| Oman                    | MSM 30 Index                                                                                                                                                                                                                                                                                                                                         | <b>V</b>                                                                                                                                                                                                                                                                                                                                                                                                                                                                                                                                                                                                                                                                                                                                                                                                                                                                                   | 4,431.21                                                                                                                                                                                                                                                                                                                                                                                                                                                                                                                                                                                                                                                                                                                                                                                                                                                                                                                                                                                                                                                | (0.1%)         | (13.1%)                                                                                                                                                                                                                                                                                                                                                                                                                                                                                                                                                                                                                                                                                                                                                                                                                                                                                                                                                                                                                                                                                                                                                                                                                       | (11.8%)        |
| Egypt                   | EGX 30                                                                                                                                                                                                                                                                                                                                               | <b>A</b>                                                                                                                                                                                                                                                                                                                                                                                                                                                                                                                                                                                                                                                                                                                                                                                                                                                                                   | 15,924.06                                                                                                                                                                                                                                                                                                                                                                                                                                                                                                                                                                                                                                                                                                                                                                                                                                                                                                                                                                                                                                               | 0.4%           | 6.0%                                                                                                                                                                                                                                                                                                                                                                                                                                                                                                                                                                                                                                                                                                                                                                                                                                                                                                                                                                                                                                                                                                                                                                                                                          | 21.7%          |
| Jordan                  | ASE Index                                                                                                                                                                                                                                                                                                                                            | <b>V</b>                                                                                                                                                                                                                                                                                                                                                                                                                                                                                                                                                                                                                                                                                                                                                                                                                                                                                   | 1,986.99                                                                                                                                                                                                                                                                                                                                                                                                                                                                                                                                                                                                                                                                                                                                                                                                                                                                                                                                                                                                                                                | (0.1%)         | (6.6%)                                                                                                                                                                                                                                                                                                                                                                                                                                                                                                                                                                                                                                                                                                                                                                                                                                                                                                                                                                                                                                                                                                                                                                                                                        | (2.0%)         |
| Lebanon                 | Blom Stock Index                                                                                                                                                                                                                                                                                                                                     | <b>V</b>                                                                                                                                                                                                                                                                                                                                                                                                                                                                                                                                                                                                                                                                                                                                                                                                                                                                                   | 1,023.01                                                                                                                                                                                                                                                                                                                                                                                                                                                                                                                                                                                                                                                                                                                                                                                                                                                                                                                                                                                                                                                |                | (10.9%)                                                                                                                                                                                                                                                                                                                                                                                                                                                                                                                                                                                                                                                                                                                                                                                                                                                                                                                                                                                                                                                                                                                                                                                                                       | (5.3%)         |
|                         | Tunisia Index                                                                                                                                                                                                                                                                                                                                        | <b>V</b>                                                                                                                                                                                                                                                                                                                                                                                                                                                                                                                                                                                                                                                                                                                                                                                                                                                                                   | •                                                                                                                                                                                                                                                                                                                                                                                                                                                                                                                                                                                                                                                                                                                                                                                                                                                                                                                                                                                                                                                       |                |                                                                                                                                                                                                                                                                                                                                                                                                                                                                                                                                                                                                                                                                                                                                                                                                                                                                                                                                                                                                                                                                                                                                                                                                                               | 14.4%          |
|                         |                                                                                                                                                                                                                                                                                                                                                      | <b>V</b>                                                                                                                                                                                                                                                                                                                                                                                                                                                                                                                                                                                                                                                                                                                                                                                                                                                                                   | •                                                                                                                                                                                                                                                                                                                                                                                                                                                                                                                                                                                                                                                                                                                                                                                                                                                                                                                                                                                                                                                       |                |                                                                                                                                                                                                                                                                                                                                                                                                                                                                                                                                                                                                                                                                                                                                                                                                                                                                                                                                                                                                                                                                                                                                                                                                                               | 6.4%           |
|                         |                                                                                                                                                                                                                                                                                                                                                      | <b>A</b>                                                                                                                                                                                                                                                                                                                                                                                                                                                                                                                                                                                                                                                                                                                                                                                                                                                                                   | •                                                                                                                                                                                                                                                                                                                                                                                                                                                                                                                                                                                                                                                                                                                                                                                                                                                                                                                                                                                                                                                       |                |                                                                                                                                                                                                                                                                                                                                                                                                                                                                                                                                                                                                                                                                                                                                                                                                                                                                                                                                                                                                                                                                                                                                                                                                                               | 269.9%         |
|                         |                                                                                                                                                                                                                                                                                                                                                      |                                                                                                                                                                                                                                                                                                                                                                                                                                                                                                                                                                                                                                                                                                                                                                                                                                                                                            |                                                                                                                                                                                                                                                                                                                                                                                                                                                                                                                                                                                                                                                                                                                                                                                                                                                                                                                                                                                                                                                         |                |                                                                                                                                                                                                                                                                                                                                                                                                                                                                                                                                                                                                                                                                                                                                                                                                                                                                                                                                                                                                                                                                                                                                                                                                                               | 203.370        |
|                         |                                                                                                                                                                                                                                                                                                                                                      | •                                                                                                                                                                                                                                                                                                                                                                                                                                                                                                                                                                                                                                                                                                                                                                                                                                                                                          | 2 795 31                                                                                                                                                                                                                                                                                                                                                                                                                                                                                                                                                                                                                                                                                                                                                                                                                                                                                                                                                                                                                                                | 0.0%           | (15.5%)                                                                                                                                                                                                                                                                                                                                                                                                                                                                                                                                                                                                                                                                                                                                                                                                                                                                                                                                                                                                                                                                                                                                                                                                                       | 6.6%           |
|                         | •                                                                                                                                                                                                                                                                                                                                                    |                                                                                                                                                                                                                                                                                                                                                                                                                                                                                                                                                                                                                                                                                                                                                                                                                                                                                            | •                                                                                                                                                                                                                                                                                                                                                                                                                                                                                                                                                                                                                                                                                                                                                                                                                                                                                                                                                                                                                                                       |                |                                                                                                                                                                                                                                                                                                                                                                                                                                                                                                                                                                                                                                                                                                                                                                                                                                                                                                                                                                                                                                                                                                                                                                                                                               | 0.2%           |
|                         |                                                                                                                                                                                                                                                                                                                                                      |                                                                                                                                                                                                                                                                                                                                                                                                                                                                                                                                                                                                                                                                                                                                                                                                                                                                                            | •                                                                                                                                                                                                                                                                                                                                                                                                                                                                                                                                                                                                                                                                                                                                                                                                                                                                                                                                                                                                                                                       |                |                                                                                                                                                                                                                                                                                                                                                                                                                                                                                                                                                                                                                                                                                                                                                                                                                                                                                                                                                                                                                                                                                                                                                                                                                               | 27.9%          |
|                         |                                                                                                                                                                                                                                                                                                                                                      |                                                                                                                                                                                                                                                                                                                                                                                                                                                                                                                                                                                                                                                                                                                                                                                                                                                                                            | -                                                                                                                                                                                                                                                                                                                                                                                                                                                                                                                                                                                                                                                                                                                                                                                                                                                                                                                                                                                                                                                       |                |                                                                                                                                                                                                                                                                                                                                                                                                                                                                                                                                                                                                                                                                                                                                                                                                                                                                                                                                                                                                                                                                                                                                                                                                                               |                |
|                         |                                                                                                                                                                                                                                                                                                                                                      |                                                                                                                                                                                                                                                                                                                                                                                                                                                                                                                                                                                                                                                                                                                                                                                                                                                                                            | •                                                                                                                                                                                                                                                                                                                                                                                                                                                                                                                                                                                                                                                                                                                                                                                                                                                                                                                                                                                                                                                       |                |                                                                                                                                                                                                                                                                                                                                                                                                                                                                                                                                                                                                                                                                                                                                                                                                                                                                                                                                                                                                                                                                                                                                                                                                                               | 26.9%          |
|                         |                                                                                                                                                                                                                                                                                                                                                      |                                                                                                                                                                                                                                                                                                                                                                                                                                                                                                                                                                                                                                                                                                                                                                                                                                                                                            | •                                                                                                                                                                                                                                                                                                                                                                                                                                                                                                                                                                                                                                                                                                                                                                                                                                                                                                                                                                                                                                                       |                |                                                                                                                                                                                                                                                                                                                                                                                                                                                                                                                                                                                                                                                                                                                                                                                                                                                                                                                                                                                                                                                                                                                                                                                                                               | 8.1%           |
|                         |                                                                                                                                                                                                                                                                                                                                                      |                                                                                                                                                                                                                                                                                                                                                                                                                                                                                                                                                                                                                                                                                                                                                                                                                                                                                            | •                                                                                                                                                                                                                                                                                                                                                                                                                                                                                                                                                                                                                                                                                                                                                                                                                                                                                                                                                                                                                                                       |                |                                                                                                                                                                                                                                                                                                                                                                                                                                                                                                                                                                                                                                                                                                                                                                                                                                                                                                                                                                                                                                                                                                                                                                                                                               | 21.8%          |
| Taiwan                  | I Alex Index                                                                                                                                                                                                                                                                                                                                         | •                                                                                                                                                                                                                                                                                                                                                                                                                                                                                                                                                                                                                                                                                                                                                                                                                                                                                          | 10,983.68                                                                                                                                                                                                                                                                                                                                                                                                                                                                                                                                                                                                                                                                                                                                                                                                                                                                                                                                                                                                                                               | (0.4%)         | 3.2%                                                                                                                                                                                                                                                                                                                                                                                                                                                                                                                                                                                                                                                                                                                                                                                                                                                                                                                                                                                                                                                                                                                                                                                                                          | 15.0%          |
| <b>Global Market</b>    | S                                                                                                                                                                                                                                                                                                                                                    |                                                                                                                                                                                                                                                                                                                                                                                                                                                                                                                                                                                                                                                                                                                                                                                                                                                                                            |                                                                                                                                                                                                                                                                                                                                                                                                                                                                                                                                                                                                                                                                                                                                                                                                                                                                                                                                                                                                                                                         |                |                                                                                                                                                                                                                                                                                                                                                                                                                                                                                                                                                                                                                                                                                                                                                                                                                                                                                                                                                                                                                                                                                                                                                                                                                               |                |
| World                   | MSCI World Index                                                                                                                                                                                                                                                                                                                                     | ▼                                                                                                                                                                                                                                                                                                                                                                                                                                                                                                                                                                                                                                                                                                                                                                                                                                                                                          | 2,139.84                                                                                                                                                                                                                                                                                                                                                                                                                                                                                                                                                                                                                                                                                                                                                                                                                                                                                                                                                                                                                                                | (1.1%)         | 1.7%                                                                                                                                                                                                                                                                                                                                                                                                                                                                                                                                                                                                                                                                                                                                                                                                                                                                                                                                                                                                                                                                                                                                                                                                                          | 20.1%          |
| Asia                    | MSCI Asia Pacific                                                                                                                                                                                                                                                                                                                                    | •                                                                                                                                                                                                                                                                                                                                                                                                                                                                                                                                                                                                                                                                                                                                                                                                                                                                                          | 165.45                                                                                                                                                                                                                                                                                                                                                                                                                                                                                                                                                                                                                                                                                                                                                                                                                                                                                                                                                                                                                                                  | (0.9%)         | (4.8%)                                                                                                                                                                                                                                                                                                                                                                                                                                                                                                                                                                                                                                                                                                                                                                                                                                                                                                                                                                                                                                                                                                                                                                                                                        | 28.7%          |
| Europe                  | DJ Stoxx 600                                                                                                                                                                                                                                                                                                                                         | ▼                                                                                                                                                                                                                                                                                                                                                                                                                                                                                                                                                                                                                                                                                                                                                                                                                                                                                          | 385.86                                                                                                                                                                                                                                                                                                                                                                                                                                                                                                                                                                                                                                                                                                                                                                                                                                                                                                                                                                                                                                                  | (1.1%)         | (0.9%)                                                                                                                                                                                                                                                                                                                                                                                                                                                                                                                                                                                                                                                                                                                                                                                                                                                                                                                                                                                                                                                                                                                                                                                                                        | 7.7%           |
| Europe                  | FTSEurofirst 300                                                                                                                                                                                                                                                                                                                                     | ▼                                                                                                                                                                                                                                                                                                                                                                                                                                                                                                                                                                                                                                                                                                                                                                                                                                                                                          | 1,510.50                                                                                                                                                                                                                                                                                                                                                                                                                                                                                                                                                                                                                                                                                                                                                                                                                                                                                                                                                                                                                                                | (1.1%)         | (1.2%)                                                                                                                                                                                                                                                                                                                                                                                                                                                                                                                                                                                                                                                                                                                                                                                                                                                                                                                                                                                                                                                                                                                                                                                                                        | 7.1%           |
| <b>Emerging Markets</b> | MSCI EM Index                                                                                                                                                                                                                                                                                                                                        | ▼                                                                                                                                                                                                                                                                                                                                                                                                                                                                                                                                                                                                                                                                                                                                                                                                                                                                                          | 1,062.37                                                                                                                                                                                                                                                                                                                                                                                                                                                                                                                                                                                                                                                                                                                                                                                                                                                                                                                                                                                                                                                | (1.5%)         | (8.3%)                                                                                                                                                                                                                                                                                                                                                                                                                                                                                                                                                                                                                                                                                                                                                                                                                                                                                                                                                                                                                                                                                                                                                                                                                        | 34.3%          |
| U.S.A                   | S&P 500                                                                                                                                                                                                                                                                                                                                              | •                                                                                                                                                                                                                                                                                                                                                                                                                                                                                                                                                                                                                                                                                                                                                                                                                                                                                          | 2,833.28                                                                                                                                                                                                                                                                                                                                                                                                                                                                                                                                                                                                                                                                                                                                                                                                                                                                                                                                                                                                                                                | (0.7%)         | 6.0%                                                                                                                                                                                                                                                                                                                                                                                                                                                                                                                                                                                                                                                                                                                                                                                                                                                                                                                                                                                                                                                                                                                                                                                                                          | 19.4%          |
| U.S.A                   | DJIA                                                                                                                                                                                                                                                                                                                                                 | •                                                                                                                                                                                                                                                                                                                                                                                                                                                                                                                                                                                                                                                                                                                                                                                                                                                                                          | 25,313.14                                                                                                                                                                                                                                                                                                                                                                                                                                                                                                                                                                                                                                                                                                                                                                                                                                                                                                                                                                                                                                               | (0.8%)         | 2.4%                                                                                                                                                                                                                                                                                                                                                                                                                                                                                                                                                                                                                                                                                                                                                                                                                                                                                                                                                                                                                                                                                                                                                                                                                          | 25.1%          |
| U.S.A                   | NASDAQ Composite                                                                                                                                                                                                                                                                                                                                     | •                                                                                                                                                                                                                                                                                                                                                                                                                                                                                                                                                                                                                                                                                                                                                                                                                                                                                          | 7,839.11                                                                                                                                                                                                                                                                                                                                                                                                                                                                                                                                                                                                                                                                                                                                                                                                                                                                                                                                                                                                                                                | (0.7%)         | 13.6%                                                                                                                                                                                                                                                                                                                                                                                                                                                                                                                                                                                                                                                                                                                                                                                                                                                                                                                                                                                                                                                                                                                                                                                                                         | 28.2%          |
| UK                      | FTSE 100                                                                                                                                                                                                                                                                                                                                             | •                                                                                                                                                                                                                                                                                                                                                                                                                                                                                                                                                                                                                                                                                                                                                                                                                                                                                          | 7,667.01                                                                                                                                                                                                                                                                                                                                                                                                                                                                                                                                                                                                                                                                                                                                                                                                                                                                                                                                                                                                                                                | (1.0%)         | (0.3%)                                                                                                                                                                                                                                                                                                                                                                                                                                                                                                                                                                                                                                                                                                                                                                                                                                                                                                                                                                                                                                                                                                                                                                                                                        | 7.6%           |
| Germany                 | DAX                                                                                                                                                                                                                                                                                                                                                  | •                                                                                                                                                                                                                                                                                                                                                                                                                                                                                                                                                                                                                                                                                                                                                                                                                                                                                          | 12,424.35                                                                                                                                                                                                                                                                                                                                                                                                                                                                                                                                                                                                                                                                                                                                                                                                                                                                                                                                                                                                                                               | (2.0%)         | (3.8%)                                                                                                                                                                                                                                                                                                                                                                                                                                                                                                                                                                                                                                                                                                                                                                                                                                                                                                                                                                                                                                                                                                                                                                                                                        | 12.5%          |
| Japan                   | NIKKEI 225                                                                                                                                                                                                                                                                                                                                           | •                                                                                                                                                                                                                                                                                                                                                                                                                                                                                                                                                                                                                                                                                                                                                                                                                                                                                          | 22,298.08                                                                                                                                                                                                                                                                                                                                                                                                                                                                                                                                                                                                                                                                                                                                                                                                                                                                                                                                                                                                                                               | (1.3%)         | (2.1%)                                                                                                                                                                                                                                                                                                                                                                                                                                                                                                                                                                                                                                                                                                                                                                                                                                                                                                                                                                                                                                                                                                                                                                                                                        | 19.1%          |
| Hong Kong               | HANG SENG INDEX                                                                                                                                                                                                                                                                                                                                      | •                                                                                                                                                                                                                                                                                                                                                                                                                                                                                                                                                                                                                                                                                                                                                                                                                                                                                          | 28,366.62                                                                                                                                                                                                                                                                                                                                                                                                                                                                                                                                                                                                                                                                                                                                                                                                                                                                                                                                                                                                                                               | (0.8%)         | (5.2%)                                                                                                                                                                                                                                                                                                                                                                                                                                                                                                                                                                                                                                                                                                                                                                                                                                                                                                                                                                                                                                                                                                                                                                                                                        | 36.0%          |
| Commodities             |                                                                                                                                                                                                                                                                                                                                                      |                                                                                                                                                                                                                                                                                                                                                                                                                                                                                                                                                                                                                                                                                                                                                                                                                                                                                            |                                                                                                                                                                                                                                                                                                                                                                                                                                                                                                                                                                                                                                                                                                                                                                                                                                                                                                                                                                                                                                                         |                |                                                                                                                                                                                                                                                                                                                                                                                                                                                                                                                                                                                                                                                                                                                                                                                                                                                                                                                                                                                                                                                                                                                                                                                                                               |                |
| Oil                     | OPEC Crude                                                                                                                                                                                                                                                                                                                                           | ▼                                                                                                                                                                                                                                                                                                                                                                                                                                                                                                                                                                                                                                                                                                                                                                                                                                                                                          | 72.03                                                                                                                                                                                                                                                                                                                                                                                                                                                                                                                                                                                                                                                                                                                                                                                                                                                                                                                                                                                                                                                   | (0.1%)         | 11.7%                                                                                                                                                                                                                                                                                                                                                                                                                                                                                                                                                                                                                                                                                                                                                                                                                                                                                                                                                                                                                                                                                                                                                                                                                         | 16.6%          |
| Oil                     | Brent                                                                                                                                                                                                                                                                                                                                                | <b>A</b>                                                                                                                                                                                                                                                                                                                                                                                                                                                                                                                                                                                                                                                                                                                                                                                                                                                                                   | 72.81                                                                                                                                                                                                                                                                                                                                                                                                                                                                                                                                                                                                                                                                                                                                                                                                                                                                                                                                                                                                                                                   | 1.0%           | 8.9%                                                                                                                                                                                                                                                                                                                                                                                                                                                                                                                                                                                                                                                                                                                                                                                                                                                                                                                                                                                                                                                                                                                                                                                                                          | 14.2%          |
| Oil                     | Kuwait                                                                                                                                                                                                                                                                                                                                               | <b>A</b>                                                                                                                                                                                                                                                                                                                                                                                                                                                                                                                                                                                                                                                                                                                                                                                                                                                                                   | 71.78                                                                                                                                                                                                                                                                                                                                                                                                                                                                                                                                                                                                                                                                                                                                                                                                                                                                                                                                                                                                                                                   | 1.0%           | 13.3%                                                                                                                                                                                                                                                                                                                                                                                                                                                                                                                                                                                                                                                                                                                                                                                                                                                                                                                                                                                                                                                                                                                                                                                                                         | 18.8%          |
| Natural Gas             | NYMEX Natural Gas (USD/MMBtu)                                                                                                                                                                                                                                                                                                                        | <b>▼</b>                                                                                                                                                                                                                                                                                                                                                                                                                                                                                                                                                                                                                                                                                                                                                                                                                                                                                   | 2.94                                                                                                                                                                                                                                                                                                                                                                                                                                                                                                                                                                                                                                                                                                                                                                                                                                                                                                                                                                                                                                                    | (0.4%)         | 5.6%                                                                                                                                                                                                                                                                                                                                                                                                                                                                                                                                                                                                                                                                                                                                                                                                                                                                                                                                                                                                                                                                                                                                                                                                                          | (20.8%)        |
|                         |                                                                                                                                                                                                                                                                                                                                                      | •                                                                                                                                                                                                                                                                                                                                                                                                                                                                                                                                                                                                                                                                                                                                                                                                                                                                                          |                                                                                                                                                                                                                                                                                                                                                                                                                                                                                                                                                                                                                                                                                                                                                                                                                                                                                                                                                                                                                                                         | (0)            | ,-                                                                                                                                                                                                                                                                                                                                                                                                                                                                                                                                                                                                                                                                                                                                                                                                                                                                                                                                                                                                                                                                                                                                                                                                                            | (20.070)       |
|                         | MENA Countri Kuwait Kuwait Kuwait Saudi Arabia UAE - Dubai UAE - Nasdaq Dubai UAE - Abu Dhabi Qatar Bahrain Oman Egypt Jordan Lebanon Tunisia Morocco Syria Emerging Mar China Russia India Brazil Mexico Korea Taiwan Global Market World Asia Europe Emerging Markets U.S.A U.S.A U.S.A U.S.A U.S.A UK Germany Japan Hong Kong Commodities Oil Oil | Kuwait Premier Market Index Kuwait Main Market Index Kuwait All Share Index Saudi Arabia TADAWUL All Share Index UAE - Dubai DFM General Index UAE - Nasdaq Dubai FTSE NASDAQ Dubai UAE 20 Index UAE - Abu Dhabi ADX General Index Qatar QE 20 Index Bahrain Bahrain All Share Oman MSM 30 Index Egypt EGX 30 Jordan ASE Index Lebanon Blom Stock Index Tunisia Tunisia Index Morocco MASI Syria DSE Weighted Index Emerging Markets China SSE Composite Index Russia RUSSIAN RTS INDEX (\$) India SENSEX Brazil BOVESPA Stock Index Mexico BOLSA Index Korea KOSPI Index Taiwan TAIEX Index  Global Markets World MSCI World Index Asia MSCI Asia Pacific Europe DJ Stoxx 600 Europe FTSEurofirst 300 Emerging Markets U.S.A S&P 500 U.S.A DJIA U.S.A NASDAQ Composite UK FTSE 100 Germany DAX Japan NIKKEI 225 Hong Kong HANG SENG INDEX Commodities Oil OPEC Crude Oil Brent Oil Kuwait | MENA Countries         Kuwait       Premier Market Index       Y         Kuwait       Main Market Index       Y         Saudi Arabia       TADAWUL All Share Index       Y         UAE - Dubai       DFM General Index       Y         UAE - Nasdaq Dubai       FTSE NASDAQ Dubai UAE 20 Index       Y         UAE - Abu Dhabi       ADX General Index       Y         Qatar       QE 20 Index       Y         Bahrain       Bahrain All Share       A         Oman       MSM 30 Index       Y         Egypt       EGX 30       A         Jordan       ASE Index       Y         Lebanon       Blom Stock Index       Y         Tunisia       Tunisia Index       Y         Morocco       MASI       Y         Syria       DSE Weighted Index       A         Emerging Markets         China       SSE Composite Index       A         Russia       RUSSIAN RTS INDEX (\$)       Y         India       SENSEX       Y         Brazil       BOVESPA Stock Index       Y         Mexico       BOLSA Index       Y         Korea       KOSPI Index       Y | MENA Countries | MENA Countries           MENA Countries           Kuwait         Premier Market Index         ▼ 5,455.85         (0.2%)           Kuwait         Main Market Index         ▼ 5,280.86         (0.1%)           Kuwait         All Share Index         ▼ 5,280.86         (0.1%)           Saudi Arabia         TADAWUL All Share Index         ▼ 2,920.11         (1.0%)           UAE - Dubai         DFM General Index         ▼ 2,920.11         (1.0%)           UAE - Nasdaq Dubai         FTSE NASDAQ Dubai UAE 20 Index         ▼ 3,277.24         (0.8%)           UAE - Abu Dhabi         ADX General Index         ▼ 4,872.03         (1.1%)           Qatar         QE 20 Index         ▼ 9,886.86         (0.7%)           Bahrain         Bahrain All Share         A 1,349.61         0.3%           Oman         MSM 30 Index         ▼ 4,431.21         (0.1%)           Egypt         EGX 30         A 15,924.06         0.4%           Jordan         ASE Index         ▼ 1,966.99         0.4%           Jordan         ASE Index         ▼ 1,023.01         (0.4%)           Tunisia         Tunisia Index         ▼ 8,241.75         (0.6%)           Morocco         MASI         ▼ 11,702.66         < | MENA Countries |