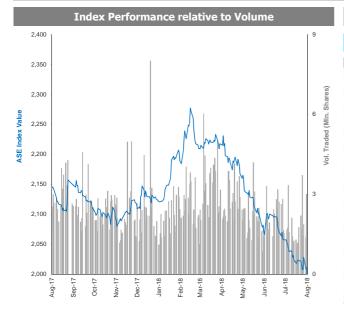

## **MENA Markets Daily Report**

August 12, 2018

| Country                 | Benchmark                                                                                                                                                                                                                                                                                                                                            |                                                                                                                                                                                                                                                                                                                                                                                                                                                                                                                                                                                                                                                                                                                                                                                                                                                                                            | Index<br>Value                                                                                                                                                                                                                                                                                                                                                                                                                                                                                                                                                                                                                                                                                                                                                                                                                                                                                                                                                                                                                                          | DTD<br>Change  | YTD<br>2018                                                                                                                                                                                                                                                                                                                                                                                                                                                                                                                                                                                                                                                                                                                                                                                                                                                                                                                                                                                                                                                                                                                                                                                                                   | FY<br>2017     |
|-------------------------|------------------------------------------------------------------------------------------------------------------------------------------------------------------------------------------------------------------------------------------------------------------------------------------------------------------------------------------------------|--------------------------------------------------------------------------------------------------------------------------------------------------------------------------------------------------------------------------------------------------------------------------------------------------------------------------------------------------------------------------------------------------------------------------------------------------------------------------------------------------------------------------------------------------------------------------------------------------------------------------------------------------------------------------------------------------------------------------------------------------------------------------------------------------------------------------------------------------------------------------------------------|---------------------------------------------------------------------------------------------------------------------------------------------------------------------------------------------------------------------------------------------------------------------------------------------------------------------------------------------------------------------------------------------------------------------------------------------------------------------------------------------------------------------------------------------------------------------------------------------------------------------------------------------------------------------------------------------------------------------------------------------------------------------------------------------------------------------------------------------------------------------------------------------------------------------------------------------------------------------------------------------------------------------------------------------------------|----------------|-------------------------------------------------------------------------------------------------------------------------------------------------------------------------------------------------------------------------------------------------------------------------------------------------------------------------------------------------------------------------------------------------------------------------------------------------------------------------------------------------------------------------------------------------------------------------------------------------------------------------------------------------------------------------------------------------------------------------------------------------------------------------------------------------------------------------------------------------------------------------------------------------------------------------------------------------------------------------------------------------------------------------------------------------------------------------------------------------------------------------------------------------------------------------------------------------------------------------------|----------------|
| MENA Countri            | es                                                                                                                                                                                                                                                                                                                                                   |                                                                                                                                                                                                                                                                                                                                                                                                                                                                                                                                                                                                                                                                                                                                                                                                                                                                                            |                                                                                                                                                                                                                                                                                                                                                                                                                                                                                                                                                                                                                                                                                                                                                                                                                                                                                                                                                                                                                                                         |                |                                                                                                                                                                                                                                                                                                                                                                                                                                                                                                                                                                                                                                                                                                                                                                                                                                                                                                                                                                                                                                                                                                                                                                                                                               |                |
| Kuwait                  | Premier Market Index                                                                                                                                                                                                                                                                                                                                 | ▼                                                                                                                                                                                                                                                                                                                                                                                                                                                                                                                                                                                                                                                                                                                                                                                                                                                                                          | 5,455.85                                                                                                                                                                                                                                                                                                                                                                                                                                                                                                                                                                                                                                                                                                                                                                                                                                                                                                                                                                                                                                                | (0.2%)         | 13.8%                                                                                                                                                                                                                                                                                                                                                                                                                                                                                                                                                                                                                                                                                                                                                                                                                                                                                                                                                                                                                                                                                                                                                                                                                         | N/A            |
| Kuwait                  | Main Market Index                                                                                                                                                                                                                                                                                                                                    | <b>A</b>                                                                                                                                                                                                                                                                                                                                                                                                                                                                                                                                                                                                                                                                                                                                                                                                                                                                                   | 4,963.10                                                                                                                                                                                                                                                                                                                                                                                                                                                                                                                                                                                                                                                                                                                                                                                                                                                                                                                                                                                                                                                | 0.0%           | 2.8%                                                                                                                                                                                                                                                                                                                                                                                                                                                                                                                                                                                                                                                                                                                                                                                                                                                                                                                                                                                                                                                                                                                                                                                                                          | N/A            |
| Kuwait                  | All Share Index                                                                                                                                                                                                                                                                                                                                      | •                                                                                                                                                                                                                                                                                                                                                                                                                                                                                                                                                                                                                                                                                                                                                                                                                                                                                          | 5,280.86                                                                                                                                                                                                                                                                                                                                                                                                                                                                                                                                                                                                                                                                                                                                                                                                                                                                                                                                                                                                                                                | (0.1%)         | 9.3%                                                                                                                                                                                                                                                                                                                                                                                                                                                                                                                                                                                                                                                                                                                                                                                                                                                                                                                                                                                                                                                                                                                                                                                                                          | N/A            |
| Saudi Arabia            | TADAWUL All Share Index                                                                                                                                                                                                                                                                                                                              | •                                                                                                                                                                                                                                                                                                                                                                                                                                                                                                                                                                                                                                                                                                                                                                                                                                                                                          | 8,176.18                                                                                                                                                                                                                                                                                                                                                                                                                                                                                                                                                                                                                                                                                                                                                                                                                                                                                                                                                                                                                                                | (0.4%)         | 13.1%                                                                                                                                                                                                                                                                                                                                                                                                                                                                                                                                                                                                                                                                                                                                                                                                                                                                                                                                                                                                                                                                                                                                                                                                                         | 0.2%           |
| UAE - Dubai             | DFM General Index                                                                                                                                                                                                                                                                                                                                    | •                                                                                                                                                                                                                                                                                                                                                                                                                                                                                                                                                                                                                                                                                                                                                                                                                                                                                          | 2,920.11                                                                                                                                                                                                                                                                                                                                                                                                                                                                                                                                                                                                                                                                                                                                                                                                                                                                                                                                                                                                                                                | (1.0%)         | (13.4%)                                                                                                                                                                                                                                                                                                                                                                                                                                                                                                                                                                                                                                                                                                                                                                                                                                                                                                                                                                                                                                                                                                                                                                                                                       | (4.6%)         |
| UAE - Nasdaq Dubai      | FTSE NASDAQ Dubai UAE 20 Index                                                                                                                                                                                                                                                                                                                       | •                                                                                                                                                                                                                                                                                                                                                                                                                                                                                                                                                                                                                                                                                                                                                                                                                                                                                          | 3,277.24                                                                                                                                                                                                                                                                                                                                                                                                                                                                                                                                                                                                                                                                                                                                                                                                                                                                                                                                                                                                                                                | (0.8%)         | (1.5%)                                                                                                                                                                                                                                                                                                                                                                                                                                                                                                                                                                                                                                                                                                                                                                                                                                                                                                                                                                                                                                                                                                                                                                                                                        | (0.2%)         |
| UAE - Abu Dhabi         | ADX General Index                                                                                                                                                                                                                                                                                                                                    | •                                                                                                                                                                                                                                                                                                                                                                                                                                                                                                                                                                                                                                                                                                                                                                                                                                                                                          | 4,872.03                                                                                                                                                                                                                                                                                                                                                                                                                                                                                                                                                                                                                                                                                                                                                                                                                                                                                                                                                                                                                                                | (1.1%)         | 10.8%                                                                                                                                                                                                                                                                                                                                                                                                                                                                                                                                                                                                                                                                                                                                                                                                                                                                                                                                                                                                                                                                                                                                                                                                                         | (3.3%)         |
| Qatar                   | QE 20 Index                                                                                                                                                                                                                                                                                                                                          | •                                                                                                                                                                                                                                                                                                                                                                                                                                                                                                                                                                                                                                                                                                                                                                                                                                                                                          | 9,886.86                                                                                                                                                                                                                                                                                                                                                                                                                                                                                                                                                                                                                                                                                                                                                                                                                                                                                                                                                                                                                                                | (0.7%)         | 16.0%                                                                                                                                                                                                                                                                                                                                                                                                                                                                                                                                                                                                                                                                                                                                                                                                                                                                                                                                                                                                                                                                                                                                                                                                                         | (18.3%)        |
| Bahrain                 | Bahrain All Share                                                                                                                                                                                                                                                                                                                                    | <b>A</b>                                                                                                                                                                                                                                                                                                                                                                                                                                                                                                                                                                                                                                                                                                                                                                                                                                                                                   | 1,349.61                                                                                                                                                                                                                                                                                                                                                                                                                                                                                                                                                                                                                                                                                                                                                                                                                                                                                                                                                                                                                                                | 0.3%           | 1.3%                                                                                                                                                                                                                                                                                                                                                                                                                                                                                                                                                                                                                                                                                                                                                                                                                                                                                                                                                                                                                                                                                                                                                                                                                          | 9.1%           |
| Oman                    | MSM 30 Index                                                                                                                                                                                                                                                                                                                                         | <b>V</b>                                                                                                                                                                                                                                                                                                                                                                                                                                                                                                                                                                                                                                                                                                                                                                                                                                                                                   | 4,431.21                                                                                                                                                                                                                                                                                                                                                                                                                                                                                                                                                                                                                                                                                                                                                                                                                                                                                                                                                                                                                                                | (0.1%)         | (13.1%)                                                                                                                                                                                                                                                                                                                                                                                                                                                                                                                                                                                                                                                                                                                                                                                                                                                                                                                                                                                                                                                                                                                                                                                                                       | (11.8%)        |
| Egypt                   | EGX 30                                                                                                                                                                                                                                                                                                                                               | <b>A</b>                                                                                                                                                                                                                                                                                                                                                                                                                                                                                                                                                                                                                                                                                                                                                                                                                                                                                   | 15,924.06                                                                                                                                                                                                                                                                                                                                                                                                                                                                                                                                                                                                                                                                                                                                                                                                                                                                                                                                                                                                                                               | 0.4%           | 6.0%                                                                                                                                                                                                                                                                                                                                                                                                                                                                                                                                                                                                                                                                                                                                                                                                                                                                                                                                                                                                                                                                                                                                                                                                                          | 21.7%          |
| Jordan                  | ASE Index                                                                                                                                                                                                                                                                                                                                            | <b>V</b>                                                                                                                                                                                                                                                                                                                                                                                                                                                                                                                                                                                                                                                                                                                                                                                                                                                                                   | 1,986.99                                                                                                                                                                                                                                                                                                                                                                                                                                                                                                                                                                                                                                                                                                                                                                                                                                                                                                                                                                                                                                                | (0.1%)         | (6.6%)                                                                                                                                                                                                                                                                                                                                                                                                                                                                                                                                                                                                                                                                                                                                                                                                                                                                                                                                                                                                                                                                                                                                                                                                                        | (2.0%)         |
| Lebanon                 | Blom Stock Index                                                                                                                                                                                                                                                                                                                                     | <b>V</b>                                                                                                                                                                                                                                                                                                                                                                                                                                                                                                                                                                                                                                                                                                                                                                                                                                                                                   | 1,023.01                                                                                                                                                                                                                                                                                                                                                                                                                                                                                                                                                                                                                                                                                                                                                                                                                                                                                                                                                                                                                                                |                | (10.9%)                                                                                                                                                                                                                                                                                                                                                                                                                                                                                                                                                                                                                                                                                                                                                                                                                                                                                                                                                                                                                                                                                                                                                                                                                       | (5.3%)         |
|                         | Tunisia Index                                                                                                                                                                                                                                                                                                                                        | <b>V</b>                                                                                                                                                                                                                                                                                                                                                                                                                                                                                                                                                                                                                                                                                                                                                                                                                                                                                   | •                                                                                                                                                                                                                                                                                                                                                                                                                                                                                                                                                                                                                                                                                                                                                                                                                                                                                                                                                                                                                                                       |                |                                                                                                                                                                                                                                                                                                                                                                                                                                                                                                                                                                                                                                                                                                                                                                                                                                                                                                                                                                                                                                                                                                                                                                                                                               | 14.4%          |
|                         |                                                                                                                                                                                                                                                                                                                                                      | <b>V</b>                                                                                                                                                                                                                                                                                                                                                                                                                                                                                                                                                                                                                                                                                                                                                                                                                                                                                   | •                                                                                                                                                                                                                                                                                                                                                                                                                                                                                                                                                                                                                                                                                                                                                                                                                                                                                                                                                                                                                                                       |                |                                                                                                                                                                                                                                                                                                                                                                                                                                                                                                                                                                                                                                                                                                                                                                                                                                                                                                                                                                                                                                                                                                                                                                                                                               | 6.4%           |
|                         |                                                                                                                                                                                                                                                                                                                                                      | <b>A</b>                                                                                                                                                                                                                                                                                                                                                                                                                                                                                                                                                                                                                                                                                                                                                                                                                                                                                   | •                                                                                                                                                                                                                                                                                                                                                                                                                                                                                                                                                                                                                                                                                                                                                                                                                                                                                                                                                                                                                                                       |                |                                                                                                                                                                                                                                                                                                                                                                                                                                                                                                                                                                                                                                                                                                                                                                                                                                                                                                                                                                                                                                                                                                                                                                                                                               | 269.9%         |
|                         |                                                                                                                                                                                                                                                                                                                                                      |                                                                                                                                                                                                                                                                                                                                                                                                                                                                                                                                                                                                                                                                                                                                                                                                                                                                                            |                                                                                                                                                                                                                                                                                                                                                                                                                                                                                                                                                                                                                                                                                                                                                                                                                                                                                                                                                                                                                                                         |                |                                                                                                                                                                                                                                                                                                                                                                                                                                                                                                                                                                                                                                                                                                                                                                                                                                                                                                                                                                                                                                                                                                                                                                                                                               | 203.370        |
|                         |                                                                                                                                                                                                                                                                                                                                                      | •                                                                                                                                                                                                                                                                                                                                                                                                                                                                                                                                                                                                                                                                                                                                                                                                                                                                                          | 2 795 31                                                                                                                                                                                                                                                                                                                                                                                                                                                                                                                                                                                                                                                                                                                                                                                                                                                                                                                                                                                                                                                | 0.0%           | (15.5%)                                                                                                                                                                                                                                                                                                                                                                                                                                                                                                                                                                                                                                                                                                                                                                                                                                                                                                                                                                                                                                                                                                                                                                                                                       | 6.6%           |
|                         | •                                                                                                                                                                                                                                                                                                                                                    |                                                                                                                                                                                                                                                                                                                                                                                                                                                                                                                                                                                                                                                                                                                                                                                                                                                                                            | •                                                                                                                                                                                                                                                                                                                                                                                                                                                                                                                                                                                                                                                                                                                                                                                                                                                                                                                                                                                                                                                       |                |                                                                                                                                                                                                                                                                                                                                                                                                                                                                                                                                                                                                                                                                                                                                                                                                                                                                                                                                                                                                                                                                                                                                                                                                                               | 0.2%           |
|                         |                                                                                                                                                                                                                                                                                                                                                      |                                                                                                                                                                                                                                                                                                                                                                                                                                                                                                                                                                                                                                                                                                                                                                                                                                                                                            | •                                                                                                                                                                                                                                                                                                                                                                                                                                                                                                                                                                                                                                                                                                                                                                                                                                                                                                                                                                                                                                                       |                |                                                                                                                                                                                                                                                                                                                                                                                                                                                                                                                                                                                                                                                                                                                                                                                                                                                                                                                                                                                                                                                                                                                                                                                                                               | 27.9%          |
|                         |                                                                                                                                                                                                                                                                                                                                                      |                                                                                                                                                                                                                                                                                                                                                                                                                                                                                                                                                                                                                                                                                                                                                                                                                                                                                            | -                                                                                                                                                                                                                                                                                                                                                                                                                                                                                                                                                                                                                                                                                                                                                                                                                                                                                                                                                                                                                                                       |                |                                                                                                                                                                                                                                                                                                                                                                                                                                                                                                                                                                                                                                                                                                                                                                                                                                                                                                                                                                                                                                                                                                                                                                                                                               |                |
|                         |                                                                                                                                                                                                                                                                                                                                                      |                                                                                                                                                                                                                                                                                                                                                                                                                                                                                                                                                                                                                                                                                                                                                                                                                                                                                            | •                                                                                                                                                                                                                                                                                                                                                                                                                                                                                                                                                                                                                                                                                                                                                                                                                                                                                                                                                                                                                                                       |                |                                                                                                                                                                                                                                                                                                                                                                                                                                                                                                                                                                                                                                                                                                                                                                                                                                                                                                                                                                                                                                                                                                                                                                                                                               | 26.9%          |
|                         |                                                                                                                                                                                                                                                                                                                                                      |                                                                                                                                                                                                                                                                                                                                                                                                                                                                                                                                                                                                                                                                                                                                                                                                                                                                                            | •                                                                                                                                                                                                                                                                                                                                                                                                                                                                                                                                                                                                                                                                                                                                                                                                                                                                                                                                                                                                                                                       |                |                                                                                                                                                                                                                                                                                                                                                                                                                                                                                                                                                                                                                                                                                                                                                                                                                                                                                                                                                                                                                                                                                                                                                                                                                               | 8.1%           |
|                         |                                                                                                                                                                                                                                                                                                                                                      |                                                                                                                                                                                                                                                                                                                                                                                                                                                                                                                                                                                                                                                                                                                                                                                                                                                                                            | •                                                                                                                                                                                                                                                                                                                                                                                                                                                                                                                                                                                                                                                                                                                                                                                                                                                                                                                                                                                                                                                       |                |                                                                                                                                                                                                                                                                                                                                                                                                                                                                                                                                                                                                                                                                                                                                                                                                                                                                                                                                                                                                                                                                                                                                                                                                                               | 21.8%          |
| Taiwan                  | I Alex Index                                                                                                                                                                                                                                                                                                                                         | •                                                                                                                                                                                                                                                                                                                                                                                                                                                                                                                                                                                                                                                                                                                                                                                                                                                                                          | 10,983.68                                                                                                                                                                                                                                                                                                                                                                                                                                                                                                                                                                                                                                                                                                                                                                                                                                                                                                                                                                                                                                               | (0.4%)         | 3.2%                                                                                                                                                                                                                                                                                                                                                                                                                                                                                                                                                                                                                                                                                                                                                                                                                                                                                                                                                                                                                                                                                                                                                                                                                          | 15.0%          |
| <b>Global Market</b>    | S                                                                                                                                                                                                                                                                                                                                                    |                                                                                                                                                                                                                                                                                                                                                                                                                                                                                                                                                                                                                                                                                                                                                                                                                                                                                            |                                                                                                                                                                                                                                                                                                                                                                                                                                                                                                                                                                                                                                                                                                                                                                                                                                                                                                                                                                                                                                                         |                |                                                                                                                                                                                                                                                                                                                                                                                                                                                                                                                                                                                                                                                                                                                                                                                                                                                                                                                                                                                                                                                                                                                                                                                                                               |                |
| World                   | MSCI World Index                                                                                                                                                                                                                                                                                                                                     | ▼                                                                                                                                                                                                                                                                                                                                                                                                                                                                                                                                                                                                                                                                                                                                                                                                                                                                                          | 2,139.84                                                                                                                                                                                                                                                                                                                                                                                                                                                                                                                                                                                                                                                                                                                                                                                                                                                                                                                                                                                                                                                | (1.1%)         | 1.7%                                                                                                                                                                                                                                                                                                                                                                                                                                                                                                                                                                                                                                                                                                                                                                                                                                                                                                                                                                                                                                                                                                                                                                                                                          | 20.1%          |
| Asia                    | MSCI Asia Pacific                                                                                                                                                                                                                                                                                                                                    | •                                                                                                                                                                                                                                                                                                                                                                                                                                                                                                                                                                                                                                                                                                                                                                                                                                                                                          | 165.45                                                                                                                                                                                                                                                                                                                                                                                                                                                                                                                                                                                                                                                                                                                                                                                                                                                                                                                                                                                                                                                  | (0.9%)         | (4.8%)                                                                                                                                                                                                                                                                                                                                                                                                                                                                                                                                                                                                                                                                                                                                                                                                                                                                                                                                                                                                                                                                                                                                                                                                                        | 28.7%          |
| Europe                  | DJ Stoxx 600                                                                                                                                                                                                                                                                                                                                         | ▼                                                                                                                                                                                                                                                                                                                                                                                                                                                                                                                                                                                                                                                                                                                                                                                                                                                                                          | 385.86                                                                                                                                                                                                                                                                                                                                                                                                                                                                                                                                                                                                                                                                                                                                                                                                                                                                                                                                                                                                                                                  | (1.1%)         | (0.9%)                                                                                                                                                                                                                                                                                                                                                                                                                                                                                                                                                                                                                                                                                                                                                                                                                                                                                                                                                                                                                                                                                                                                                                                                                        | 7.7%           |
| Europe                  | FTSEurofirst 300                                                                                                                                                                                                                                                                                                                                     | ▼                                                                                                                                                                                                                                                                                                                                                                                                                                                                                                                                                                                                                                                                                                                                                                                                                                                                                          | 1,510.50                                                                                                                                                                                                                                                                                                                                                                                                                                                                                                                                                                                                                                                                                                                                                                                                                                                                                                                                                                                                                                                | (1.1%)         | (1.2%)                                                                                                                                                                                                                                                                                                                                                                                                                                                                                                                                                                                                                                                                                                                                                                                                                                                                                                                                                                                                                                                                                                                                                                                                                        | 7.1%           |
| <b>Emerging Markets</b> | MSCI EM Index                                                                                                                                                                                                                                                                                                                                        | ▼                                                                                                                                                                                                                                                                                                                                                                                                                                                                                                                                                                                                                                                                                                                                                                                                                                                                                          | 1,062.37                                                                                                                                                                                                                                                                                                                                                                                                                                                                                                                                                                                                                                                                                                                                                                                                                                                                                                                                                                                                                                                | (1.5%)         | (8.3%)                                                                                                                                                                                                                                                                                                                                                                                                                                                                                                                                                                                                                                                                                                                                                                                                                                                                                                                                                                                                                                                                                                                                                                                                                        | 34.3%          |
| U.S.A                   | S&P 500                                                                                                                                                                                                                                                                                                                                              | •                                                                                                                                                                                                                                                                                                                                                                                                                                                                                                                                                                                                                                                                                                                                                                                                                                                                                          | 2,833.28                                                                                                                                                                                                                                                                                                                                                                                                                                                                                                                                                                                                                                                                                                                                                                                                                                                                                                                                                                                                                                                | (0.7%)         | 6.0%                                                                                                                                                                                                                                                                                                                                                                                                                                                                                                                                                                                                                                                                                                                                                                                                                                                                                                                                                                                                                                                                                                                                                                                                                          | 19.4%          |
| U.S.A                   | DJIA                                                                                                                                                                                                                                                                                                                                                 | •                                                                                                                                                                                                                                                                                                                                                                                                                                                                                                                                                                                                                                                                                                                                                                                                                                                                                          | 25,313.14                                                                                                                                                                                                                                                                                                                                                                                                                                                                                                                                                                                                                                                                                                                                                                                                                                                                                                                                                                                                                                               | (0.8%)         | 2.4%                                                                                                                                                                                                                                                                                                                                                                                                                                                                                                                                                                                                                                                                                                                                                                                                                                                                                                                                                                                                                                                                                                                                                                                                                          | 25.1%          |
| U.S.A                   | NASDAQ Composite                                                                                                                                                                                                                                                                                                                                     | •                                                                                                                                                                                                                                                                                                                                                                                                                                                                                                                                                                                                                                                                                                                                                                                                                                                                                          | 7,839.11                                                                                                                                                                                                                                                                                                                                                                                                                                                                                                                                                                                                                                                                                                                                                                                                                                                                                                                                                                                                                                                | (0.7%)         | 13.6%                                                                                                                                                                                                                                                                                                                                                                                                                                                                                                                                                                                                                                                                                                                                                                                                                                                                                                                                                                                                                                                                                                                                                                                                                         | 28.2%          |
| UK                      | FTSE 100                                                                                                                                                                                                                                                                                                                                             | •                                                                                                                                                                                                                                                                                                                                                                                                                                                                                                                                                                                                                                                                                                                                                                                                                                                                                          | 7,667.01                                                                                                                                                                                                                                                                                                                                                                                                                                                                                                                                                                                                                                                                                                                                                                                                                                                                                                                                                                                                                                                | (1.0%)         | (0.3%)                                                                                                                                                                                                                                                                                                                                                                                                                                                                                                                                                                                                                                                                                                                                                                                                                                                                                                                                                                                                                                                                                                                                                                                                                        | 7.6%           |
| Germany                 | DAX                                                                                                                                                                                                                                                                                                                                                  | •                                                                                                                                                                                                                                                                                                                                                                                                                                                                                                                                                                                                                                                                                                                                                                                                                                                                                          | 12,424.35                                                                                                                                                                                                                                                                                                                                                                                                                                                                                                                                                                                                                                                                                                                                                                                                                                                                                                                                                                                                                                               | (2.0%)         | (3.8%)                                                                                                                                                                                                                                                                                                                                                                                                                                                                                                                                                                                                                                                                                                                                                                                                                                                                                                                                                                                                                                                                                                                                                                                                                        | 12.5%          |
| Japan                   | NIKKEI 225                                                                                                                                                                                                                                                                                                                                           | •                                                                                                                                                                                                                                                                                                                                                                                                                                                                                                                                                                                                                                                                                                                                                                                                                                                                                          | 22,298.08                                                                                                                                                                                                                                                                                                                                                                                                                                                                                                                                                                                                                                                                                                                                                                                                                                                                                                                                                                                                                                               | (1.3%)         | (2.1%)                                                                                                                                                                                                                                                                                                                                                                                                                                                                                                                                                                                                                                                                                                                                                                                                                                                                                                                                                                                                                                                                                                                                                                                                                        | 19.1%          |
| Hong Kong               | HANG SENG INDEX                                                                                                                                                                                                                                                                                                                                      | •                                                                                                                                                                                                                                                                                                                                                                                                                                                                                                                                                                                                                                                                                                                                                                                                                                                                                          | 28,366.62                                                                                                                                                                                                                                                                                                                                                                                                                                                                                                                                                                                                                                                                                                                                                                                                                                                                                                                                                                                                                                               | (0.8%)         | (5.2%)                                                                                                                                                                                                                                                                                                                                                                                                                                                                                                                                                                                                                                                                                                                                                                                                                                                                                                                                                                                                                                                                                                                                                                                                                        | 36.0%          |
| Commodities             |                                                                                                                                                                                                                                                                                                                                                      |                                                                                                                                                                                                                                                                                                                                                                                                                                                                                                                                                                                                                                                                                                                                                                                                                                                                                            |                                                                                                                                                                                                                                                                                                                                                                                                                                                                                                                                                                                                                                                                                                                                                                                                                                                                                                                                                                                                                                                         |                |                                                                                                                                                                                                                                                                                                                                                                                                                                                                                                                                                                                                                                                                                                                                                                                                                                                                                                                                                                                                                                                                                                                                                                                                                               |                |
| Oil                     | OPEC Crude                                                                                                                                                                                                                                                                                                                                           | ▼                                                                                                                                                                                                                                                                                                                                                                                                                                                                                                                                                                                                                                                                                                                                                                                                                                                                                          | 72.03                                                                                                                                                                                                                                                                                                                                                                                                                                                                                                                                                                                                                                                                                                                                                                                                                                                                                                                                                                                                                                                   | (0.1%)         | 11.7%                                                                                                                                                                                                                                                                                                                                                                                                                                                                                                                                                                                                                                                                                                                                                                                                                                                                                                                                                                                                                                                                                                                                                                                                                         | 16.6%          |
| Oil                     | Brent                                                                                                                                                                                                                                                                                                                                                | <b>A</b>                                                                                                                                                                                                                                                                                                                                                                                                                                                                                                                                                                                                                                                                                                                                                                                                                                                                                   | 72.81                                                                                                                                                                                                                                                                                                                                                                                                                                                                                                                                                                                                                                                                                                                                                                                                                                                                                                                                                                                                                                                   | 1.0%           | 8.9%                                                                                                                                                                                                                                                                                                                                                                                                                                                                                                                                                                                                                                                                                                                                                                                                                                                                                                                                                                                                                                                                                                                                                                                                                          | 14.2%          |
| Oil                     | Kuwait                                                                                                                                                                                                                                                                                                                                               | <b>A</b>                                                                                                                                                                                                                                                                                                                                                                                                                                                                                                                                                                                                                                                                                                                                                                                                                                                                                   | 71.78                                                                                                                                                                                                                                                                                                                                                                                                                                                                                                                                                                                                                                                                                                                                                                                                                                                                                                                                                                                                                                                   | 1.0%           | 13.3%                                                                                                                                                                                                                                                                                                                                                                                                                                                                                                                                                                                                                                                                                                                                                                                                                                                                                                                                                                                                                                                                                                                                                                                                                         | 18.8%          |
| Natural Gas             | NYMEX Natural Gas (USD/MMBtu)                                                                                                                                                                                                                                                                                                                        | <b>▼</b>                                                                                                                                                                                                                                                                                                                                                                                                                                                                                                                                                                                                                                                                                                                                                                                                                                                                                   | 2.94                                                                                                                                                                                                                                                                                                                                                                                                                                                                                                                                                                                                                                                                                                                                                                                                                                                                                                                                                                                                                                                    | (0.4%)         | 5.6%                                                                                                                                                                                                                                                                                                                                                                                                                                                                                                                                                                                                                                                                                                                                                                                                                                                                                                                                                                                                                                                                                                                                                                                                                          | (20.8%)        |
|                         |                                                                                                                                                                                                                                                                                                                                                      | •                                                                                                                                                                                                                                                                                                                                                                                                                                                                                                                                                                                                                                                                                                                                                                                                                                                                                          |                                                                                                                                                                                                                                                                                                                                                                                                                                                                                                                                                                                                                                                                                                                                                                                                                                                                                                                                                                                                                                                         | (0)            | ,-                                                                                                                                                                                                                                                                                                                                                                                                                                                                                                                                                                                                                                                                                                                                                                                                                                                                                                                                                                                                                                                                                                                                                                                                                            | (20.070)       |
|                         | MENA Countri Kuwait Kuwait Kuwait Saudi Arabia UAE - Dubai UAE - Nasdaq Dubai UAE - Abu Dhabi Qatar Bahrain Oman Egypt Jordan Lebanon Tunisia Morocco Syria Emerging Mar China Russia India Brazil Mexico Korea Taiwan Global Market World Asia Europe Emerging Markets U.S.A U.S.A U.S.A U.S.A U.S.A UK Germany Japan Hong Kong Commodities Oil Oil | Kuwait Premier Market Index Kuwait Main Market Index Kuwait All Share Index Saudi Arabia TADAWUL All Share Index UAE - Dubai DFM General Index UAE - Nasdaq Dubai FTSE NASDAQ Dubai UAE 20 Index UAE - Abu Dhabi ADX General Index Qatar QE 20 Index Bahrain Bahrain All Share Oman MSM 30 Index Egypt EGX 30 Jordan ASE Index Lebanon Blom Stock Index Tunisia Tunisia Index Morocco MASI Syria DSE Weighted Index Emerging Markets China SSE Composite Index Russia RUSSIAN RTS INDEX (\$) India SENSEX Brazil BOVESPA Stock Index Mexico BOLSA Index Korea KOSPI Index Taiwan TAIEX Index  Global Markets World MSCI World Index Asia MSCI Asia Pacific Europe DJ Stoxx 600 Europe FTSEurofirst 300 Emerging Markets U.S.A S&P 500 U.S.A DJIA U.S.A NASDAQ Composite UK FTSE 100 Germany DAX Japan NIKKEI 225 Hong Kong HANG SENG INDEX Commodities Oil OPEC Crude Oil Brent Oil Kuwait | MENA Countries         Kuwait       Premier Market Index       Y         Kuwait       Main Market Index       Y         Saudi Arabia       TADAWUL All Share Index       Y         UAE - Dubai       DFM General Index       Y         UAE - Nasdaq Dubai       FTSE NASDAQ Dubai UAE 20 Index       Y         UAE - Abu Dhabi       ADX General Index       Y         Qatar       QE 20 Index       Y         Bahrain       Bahrain All Share       A         Oman       MSM 30 Index       Y         Egypt       EGX 30       A         Jordan       ASE Index       Y         Lebanon       Blom Stock Index       Y         Tunisia       Tunisia Index       Y         Morocco       MASI       Y         Syria       DSE Weighted Index       A         Emerging Markets         China       SSE Composite Index       A         Russia       RUSSIAN RTS INDEX (\$)       Y         India       SENSEX       Y         Brazil       BOVESPA Stock Index       Y         Mexico       BOLSA Index       Y         Korea       KOSPI Index       Y | MENA Countries | MENA Countries           MENA Countries           Kuwait         Premier Market Index         ▼ 5,455.85         (0.2%)           Kuwait         Main Market Index         ▼ 5,280.86         (0.1%)           Kuwait         All Share Index         ▼ 5,280.86         (0.1%)           Saudi Arabia         TADAWUL All Share Index         ▼ 2,920.11         (1.0%)           UAE - Dubai         DFM General Index         ▼ 2,920.11         (1.0%)           UAE - Nasdaq Dubai         FTSE NASDAQ Dubai UAE 20 Index         ▼ 3,277.24         (0.8%)           UAE - Abu Dhabi         ADX General Index         ▼ 4,872.03         (1.1%)           Qatar         QE 20 Index         ▼ 9,886.86         (0.7%)           Bahrain         Bahrain All Share         A 1,349.61         0.3%           Oman         MSM 30 Index         ▼ 4,431.21         (0.1%)           Egypt         EGX 30         A 15,924.06         0.4%           Jordan         ASE Index         ▼ 1,966.99         0.4%           Jordan         ASE Index         ▼ 1,023.01         (0.4%)           Tunisia         Tunisia Index         ▼ 8,241.75         (0.6%)           Morocco         MASI         ▼ 11,702.66         < | MENA Countries |