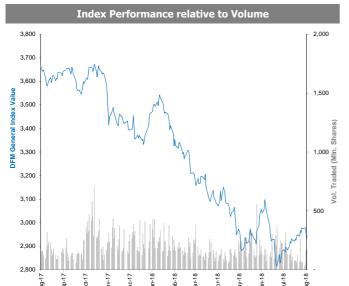

## **MENA Markets Daily Report**

August 12, 2018

| Country                 | Benchmark                                                                                                                                                                                                                                                                                                                                            |                                                                                                                                                                                                                                                                                                                                                                                                                                                                                                                                                                                                                                                                                                                                                                                                                                                                                            | Index<br>Value                                                                                                                                                                                                                                                                                                                                                                                                                                                                                                                                                                                                                                                                                                                                                                                                                                                                                                                                                                                                                                          | DTD<br>Change  | YTD<br>2018                                                                                                                                                                                                                                                                                                                                                                                                                                                                                                                                                                                                                                                                                                                                                                                                                                                                                                                                                                                                                                                                                                                                                                                                                   | FY<br>2017     |
|-------------------------|------------------------------------------------------------------------------------------------------------------------------------------------------------------------------------------------------------------------------------------------------------------------------------------------------------------------------------------------------|--------------------------------------------------------------------------------------------------------------------------------------------------------------------------------------------------------------------------------------------------------------------------------------------------------------------------------------------------------------------------------------------------------------------------------------------------------------------------------------------------------------------------------------------------------------------------------------------------------------------------------------------------------------------------------------------------------------------------------------------------------------------------------------------------------------------------------------------------------------------------------------------|---------------------------------------------------------------------------------------------------------------------------------------------------------------------------------------------------------------------------------------------------------------------------------------------------------------------------------------------------------------------------------------------------------------------------------------------------------------------------------------------------------------------------------------------------------------------------------------------------------------------------------------------------------------------------------------------------------------------------------------------------------------------------------------------------------------------------------------------------------------------------------------------------------------------------------------------------------------------------------------------------------------------------------------------------------|----------------|-------------------------------------------------------------------------------------------------------------------------------------------------------------------------------------------------------------------------------------------------------------------------------------------------------------------------------------------------------------------------------------------------------------------------------------------------------------------------------------------------------------------------------------------------------------------------------------------------------------------------------------------------------------------------------------------------------------------------------------------------------------------------------------------------------------------------------------------------------------------------------------------------------------------------------------------------------------------------------------------------------------------------------------------------------------------------------------------------------------------------------------------------------------------------------------------------------------------------------|----------------|
| MENA Countri            | es                                                                                                                                                                                                                                                                                                                                                   |                                                                                                                                                                                                                                                                                                                                                                                                                                                                                                                                                                                                                                                                                                                                                                                                                                                                                            |                                                                                                                                                                                                                                                                                                                                                                                                                                                                                                                                                                                                                                                                                                                                                                                                                                                                                                                                                                                                                                                         |                |                                                                                                                                                                                                                                                                                                                                                                                                                                                                                                                                                                                                                                                                                                                                                                                                                                                                                                                                                                                                                                                                                                                                                                                                                               |                |
| Kuwait                  | Premier Market Index                                                                                                                                                                                                                                                                                                                                 | ▼                                                                                                                                                                                                                                                                                                                                                                                                                                                                                                                                                                                                                                                                                                                                                                                                                                                                                          | 5,455.85                                                                                                                                                                                                                                                                                                                                                                                                                                                                                                                                                                                                                                                                                                                                                                                                                                                                                                                                                                                                                                                | (0.2%)         | 13.8%                                                                                                                                                                                                                                                                                                                                                                                                                                                                                                                                                                                                                                                                                                                                                                                                                                                                                                                                                                                                                                                                                                                                                                                                                         | N/A            |
| Kuwait                  | Main Market Index                                                                                                                                                                                                                                                                                                                                    | <b>A</b>                                                                                                                                                                                                                                                                                                                                                                                                                                                                                                                                                                                                                                                                                                                                                                                                                                                                                   | 4,963.10                                                                                                                                                                                                                                                                                                                                                                                                                                                                                                                                                                                                                                                                                                                                                                                                                                                                                                                                                                                                                                                | 0.0%           | 2.8%                                                                                                                                                                                                                                                                                                                                                                                                                                                                                                                                                                                                                                                                                                                                                                                                                                                                                                                                                                                                                                                                                                                                                                                                                          | N/A            |
| Kuwait                  | All Share Index                                                                                                                                                                                                                                                                                                                                      | •                                                                                                                                                                                                                                                                                                                                                                                                                                                                                                                                                                                                                                                                                                                                                                                                                                                                                          | 5,280.86                                                                                                                                                                                                                                                                                                                                                                                                                                                                                                                                                                                                                                                                                                                                                                                                                                                                                                                                                                                                                                                | (0.1%)         | 9.3%                                                                                                                                                                                                                                                                                                                                                                                                                                                                                                                                                                                                                                                                                                                                                                                                                                                                                                                                                                                                                                                                                                                                                                                                                          | N/A            |
| Saudi Arabia            | TADAWUL All Share Index                                                                                                                                                                                                                                                                                                                              | •                                                                                                                                                                                                                                                                                                                                                                                                                                                                                                                                                                                                                                                                                                                                                                                                                                                                                          | 8,176.18                                                                                                                                                                                                                                                                                                                                                                                                                                                                                                                                                                                                                                                                                                                                                                                                                                                                                                                                                                                                                                                | (0.4%)         | 13.1%                                                                                                                                                                                                                                                                                                                                                                                                                                                                                                                                                                                                                                                                                                                                                                                                                                                                                                                                                                                                                                                                                                                                                                                                                         | 0.2%           |
| UAE - Dubai             | DFM General Index                                                                                                                                                                                                                                                                                                                                    | •                                                                                                                                                                                                                                                                                                                                                                                                                                                                                                                                                                                                                                                                                                                                                                                                                                                                                          | 2,920.11                                                                                                                                                                                                                                                                                                                                                                                                                                                                                                                                                                                                                                                                                                                                                                                                                                                                                                                                                                                                                                                | (1.0%)         | (13.4%)                                                                                                                                                                                                                                                                                                                                                                                                                                                                                                                                                                                                                                                                                                                                                                                                                                                                                                                                                                                                                                                                                                                                                                                                                       | (4.6%)         |
| UAE - Nasdaq Dubai      | FTSE NASDAQ Dubai UAE 20 Index                                                                                                                                                                                                                                                                                                                       | •                                                                                                                                                                                                                                                                                                                                                                                                                                                                                                                                                                                                                                                                                                                                                                                                                                                                                          | 3,277.24                                                                                                                                                                                                                                                                                                                                                                                                                                                                                                                                                                                                                                                                                                                                                                                                                                                                                                                                                                                                                                                | (0.8%)         | (1.5%)                                                                                                                                                                                                                                                                                                                                                                                                                                                                                                                                                                                                                                                                                                                                                                                                                                                                                                                                                                                                                                                                                                                                                                                                                        | (0.2%)         |
| UAE - Abu Dhabi         | ADX General Index                                                                                                                                                                                                                                                                                                                                    | •                                                                                                                                                                                                                                                                                                                                                                                                                                                                                                                                                                                                                                                                                                                                                                                                                                                                                          | 4,872.03                                                                                                                                                                                                                                                                                                                                                                                                                                                                                                                                                                                                                                                                                                                                                                                                                                                                                                                                                                                                                                                | (1.1%)         | 10.8%                                                                                                                                                                                                                                                                                                                                                                                                                                                                                                                                                                                                                                                                                                                                                                                                                                                                                                                                                                                                                                                                                                                                                                                                                         | (3.3%)         |
| Qatar                   | QE 20 Index                                                                                                                                                                                                                                                                                                                                          | •                                                                                                                                                                                                                                                                                                                                                                                                                                                                                                                                                                                                                                                                                                                                                                                                                                                                                          | 9,886.86                                                                                                                                                                                                                                                                                                                                                                                                                                                                                                                                                                                                                                                                                                                                                                                                                                                                                                                                                                                                                                                | (0.7%)         | 16.0%                                                                                                                                                                                                                                                                                                                                                                                                                                                                                                                                                                                                                                                                                                                                                                                                                                                                                                                                                                                                                                                                                                                                                                                                                         | (18.3%)        |
| Bahrain                 | Bahrain All Share                                                                                                                                                                                                                                                                                                                                    | <b>A</b>                                                                                                                                                                                                                                                                                                                                                                                                                                                                                                                                                                                                                                                                                                                                                                                                                                                                                   | 1,349.61                                                                                                                                                                                                                                                                                                                                                                                                                                                                                                                                                                                                                                                                                                                                                                                                                                                                                                                                                                                                                                                | 0.3%           | 1.3%                                                                                                                                                                                                                                                                                                                                                                                                                                                                                                                                                                                                                                                                                                                                                                                                                                                                                                                                                                                                                                                                                                                                                                                                                          | 9.1%           |
| Oman                    | MSM 30 Index                                                                                                                                                                                                                                                                                                                                         | <b>V</b>                                                                                                                                                                                                                                                                                                                                                                                                                                                                                                                                                                                                                                                                                                                                                                                                                                                                                   | 4,431.21                                                                                                                                                                                                                                                                                                                                                                                                                                                                                                                                                                                                                                                                                                                                                                                                                                                                                                                                                                                                                                                | (0.1%)         | (13.1%)                                                                                                                                                                                                                                                                                                                                                                                                                                                                                                                                                                                                                                                                                                                                                                                                                                                                                                                                                                                                                                                                                                                                                                                                                       | (11.8%)        |
| Egypt                   | EGX 30                                                                                                                                                                                                                                                                                                                                               | <b>A</b>                                                                                                                                                                                                                                                                                                                                                                                                                                                                                                                                                                                                                                                                                                                                                                                                                                                                                   | 15,924.06                                                                                                                                                                                                                                                                                                                                                                                                                                                                                                                                                                                                                                                                                                                                                                                                                                                                                                                                                                                                                                               | 0.4%           | 6.0%                                                                                                                                                                                                                                                                                                                                                                                                                                                                                                                                                                                                                                                                                                                                                                                                                                                                                                                                                                                                                                                                                                                                                                                                                          | 21.7%          |
| Jordan                  | ASE Index                                                                                                                                                                                                                                                                                                                                            | <b>V</b>                                                                                                                                                                                                                                                                                                                                                                                                                                                                                                                                                                                                                                                                                                                                                                                                                                                                                   | 1,986.99                                                                                                                                                                                                                                                                                                                                                                                                                                                                                                                                                                                                                                                                                                                                                                                                                                                                                                                                                                                                                                                | (0.1%)         | (6.6%)                                                                                                                                                                                                                                                                                                                                                                                                                                                                                                                                                                                                                                                                                                                                                                                                                                                                                                                                                                                                                                                                                                                                                                                                                        | (2.0%)         |
| Lebanon                 | Blom Stock Index                                                                                                                                                                                                                                                                                                                                     | <b>V</b>                                                                                                                                                                                                                                                                                                                                                                                                                                                                                                                                                                                                                                                                                                                                                                                                                                                                                   | 1,023.01                                                                                                                                                                                                                                                                                                                                                                                                                                                                                                                                                                                                                                                                                                                                                                                                                                                                                                                                                                                                                                                |                | (10.9%)                                                                                                                                                                                                                                                                                                                                                                                                                                                                                                                                                                                                                                                                                                                                                                                                                                                                                                                                                                                                                                                                                                                                                                                                                       | (5.3%)         |
|                         | Tunisia Index                                                                                                                                                                                                                                                                                                                                        | <b>V</b>                                                                                                                                                                                                                                                                                                                                                                                                                                                                                                                                                                                                                                                                                                                                                                                                                                                                                   | •                                                                                                                                                                                                                                                                                                                                                                                                                                                                                                                                                                                                                                                                                                                                                                                                                                                                                                                                                                                                                                                       |                |                                                                                                                                                                                                                                                                                                                                                                                                                                                                                                                                                                                                                                                                                                                                                                                                                                                                                                                                                                                                                                                                                                                                                                                                                               | 14.4%          |
|                         |                                                                                                                                                                                                                                                                                                                                                      | <b>V</b>                                                                                                                                                                                                                                                                                                                                                                                                                                                                                                                                                                                                                                                                                                                                                                                                                                                                                   | •                                                                                                                                                                                                                                                                                                                                                                                                                                                                                                                                                                                                                                                                                                                                                                                                                                                                                                                                                                                                                                                       |                |                                                                                                                                                                                                                                                                                                                                                                                                                                                                                                                                                                                                                                                                                                                                                                                                                                                                                                                                                                                                                                                                                                                                                                                                                               | 6.4%           |
|                         |                                                                                                                                                                                                                                                                                                                                                      | <b>A</b>                                                                                                                                                                                                                                                                                                                                                                                                                                                                                                                                                                                                                                                                                                                                                                                                                                                                                   | •                                                                                                                                                                                                                                                                                                                                                                                                                                                                                                                                                                                                                                                                                                                                                                                                                                                                                                                                                                                                                                                       |                |                                                                                                                                                                                                                                                                                                                                                                                                                                                                                                                                                                                                                                                                                                                                                                                                                                                                                                                                                                                                                                                                                                                                                                                                                               | 269.9%         |
|                         |                                                                                                                                                                                                                                                                                                                                                      |                                                                                                                                                                                                                                                                                                                                                                                                                                                                                                                                                                                                                                                                                                                                                                                                                                                                                            |                                                                                                                                                                                                                                                                                                                                                                                                                                                                                                                                                                                                                                                                                                                                                                                                                                                                                                                                                                                                                                                         |                |                                                                                                                                                                                                                                                                                                                                                                                                                                                                                                                                                                                                                                                                                                                                                                                                                                                                                                                                                                                                                                                                                                                                                                                                                               | 203.370        |
|                         |                                                                                                                                                                                                                                                                                                                                                      | •                                                                                                                                                                                                                                                                                                                                                                                                                                                                                                                                                                                                                                                                                                                                                                                                                                                                                          | 2 795 31                                                                                                                                                                                                                                                                                                                                                                                                                                                                                                                                                                                                                                                                                                                                                                                                                                                                                                                                                                                                                                                | 0.0%           | (15.5%)                                                                                                                                                                                                                                                                                                                                                                                                                                                                                                                                                                                                                                                                                                                                                                                                                                                                                                                                                                                                                                                                                                                                                                                                                       | 6.6%           |
|                         | •                                                                                                                                                                                                                                                                                                                                                    |                                                                                                                                                                                                                                                                                                                                                                                                                                                                                                                                                                                                                                                                                                                                                                                                                                                                                            | •                                                                                                                                                                                                                                                                                                                                                                                                                                                                                                                                                                                                                                                                                                                                                                                                                                                                                                                                                                                                                                                       |                |                                                                                                                                                                                                                                                                                                                                                                                                                                                                                                                                                                                                                                                                                                                                                                                                                                                                                                                                                                                                                                                                                                                                                                                                                               | 0.2%           |
|                         |                                                                                                                                                                                                                                                                                                                                                      |                                                                                                                                                                                                                                                                                                                                                                                                                                                                                                                                                                                                                                                                                                                                                                                                                                                                                            | •                                                                                                                                                                                                                                                                                                                                                                                                                                                                                                                                                                                                                                                                                                                                                                                                                                                                                                                                                                                                                                                       |                |                                                                                                                                                                                                                                                                                                                                                                                                                                                                                                                                                                                                                                                                                                                                                                                                                                                                                                                                                                                                                                                                                                                                                                                                                               | 27.9%          |
|                         |                                                                                                                                                                                                                                                                                                                                                      |                                                                                                                                                                                                                                                                                                                                                                                                                                                                                                                                                                                                                                                                                                                                                                                                                                                                                            | -                                                                                                                                                                                                                                                                                                                                                                                                                                                                                                                                                                                                                                                                                                                                                                                                                                                                                                                                                                                                                                                       |                |                                                                                                                                                                                                                                                                                                                                                                                                                                                                                                                                                                                                                                                                                                                                                                                                                                                                                                                                                                                                                                                                                                                                                                                                                               |                |
|                         |                                                                                                                                                                                                                                                                                                                                                      |                                                                                                                                                                                                                                                                                                                                                                                                                                                                                                                                                                                                                                                                                                                                                                                                                                                                                            | •                                                                                                                                                                                                                                                                                                                                                                                                                                                                                                                                                                                                                                                                                                                                                                                                                                                                                                                                                                                                                                                       |                |                                                                                                                                                                                                                                                                                                                                                                                                                                                                                                                                                                                                                                                                                                                                                                                                                                                                                                                                                                                                                                                                                                                                                                                                                               | 26.9%          |
|                         |                                                                                                                                                                                                                                                                                                                                                      |                                                                                                                                                                                                                                                                                                                                                                                                                                                                                                                                                                                                                                                                                                                                                                                                                                                                                            | •                                                                                                                                                                                                                                                                                                                                                                                                                                                                                                                                                                                                                                                                                                                                                                                                                                                                                                                                                                                                                                                       |                |                                                                                                                                                                                                                                                                                                                                                                                                                                                                                                                                                                                                                                                                                                                                                                                                                                                                                                                                                                                                                                                                                                                                                                                                                               | 8.1%           |
|                         |                                                                                                                                                                                                                                                                                                                                                      |                                                                                                                                                                                                                                                                                                                                                                                                                                                                                                                                                                                                                                                                                                                                                                                                                                                                                            | •                                                                                                                                                                                                                                                                                                                                                                                                                                                                                                                                                                                                                                                                                                                                                                                                                                                                                                                                                                                                                                                       |                |                                                                                                                                                                                                                                                                                                                                                                                                                                                                                                                                                                                                                                                                                                                                                                                                                                                                                                                                                                                                                                                                                                                                                                                                                               | 21.8%          |
| Taiwan                  | I Alex Index                                                                                                                                                                                                                                                                                                                                         | •                                                                                                                                                                                                                                                                                                                                                                                                                                                                                                                                                                                                                                                                                                                                                                                                                                                                                          | 10,983.68                                                                                                                                                                                                                                                                                                                                                                                                                                                                                                                                                                                                                                                                                                                                                                                                                                                                                                                                                                                                                                               | (0.4%)         | 3.2%                                                                                                                                                                                                                                                                                                                                                                                                                                                                                                                                                                                                                                                                                                                                                                                                                                                                                                                                                                                                                                                                                                                                                                                                                          | 15.0%          |
| <b>Global Market</b>    | S                                                                                                                                                                                                                                                                                                                                                    |                                                                                                                                                                                                                                                                                                                                                                                                                                                                                                                                                                                                                                                                                                                                                                                                                                                                                            |                                                                                                                                                                                                                                                                                                                                                                                                                                                                                                                                                                                                                                                                                                                                                                                                                                                                                                                                                                                                                                                         |                |                                                                                                                                                                                                                                                                                                                                                                                                                                                                                                                                                                                                                                                                                                                                                                                                                                                                                                                                                                                                                                                                                                                                                                                                                               |                |
| World                   | MSCI World Index                                                                                                                                                                                                                                                                                                                                     | ▼                                                                                                                                                                                                                                                                                                                                                                                                                                                                                                                                                                                                                                                                                                                                                                                                                                                                                          | 2,139.84                                                                                                                                                                                                                                                                                                                                                                                                                                                                                                                                                                                                                                                                                                                                                                                                                                                                                                                                                                                                                                                | (1.1%)         | 1.7%                                                                                                                                                                                                                                                                                                                                                                                                                                                                                                                                                                                                                                                                                                                                                                                                                                                                                                                                                                                                                                                                                                                                                                                                                          | 20.1%          |
| Asia                    | MSCI Asia Pacific                                                                                                                                                                                                                                                                                                                                    | •                                                                                                                                                                                                                                                                                                                                                                                                                                                                                                                                                                                                                                                                                                                                                                                                                                                                                          | 165.45                                                                                                                                                                                                                                                                                                                                                                                                                                                                                                                                                                                                                                                                                                                                                                                                                                                                                                                                                                                                                                                  | (0.9%)         | (4.8%)                                                                                                                                                                                                                                                                                                                                                                                                                                                                                                                                                                                                                                                                                                                                                                                                                                                                                                                                                                                                                                                                                                                                                                                                                        | 28.7%          |
| Europe                  | DJ Stoxx 600                                                                                                                                                                                                                                                                                                                                         | ▼                                                                                                                                                                                                                                                                                                                                                                                                                                                                                                                                                                                                                                                                                                                                                                                                                                                                                          | 385.86                                                                                                                                                                                                                                                                                                                                                                                                                                                                                                                                                                                                                                                                                                                                                                                                                                                                                                                                                                                                                                                  | (1.1%)         | (0.9%)                                                                                                                                                                                                                                                                                                                                                                                                                                                                                                                                                                                                                                                                                                                                                                                                                                                                                                                                                                                                                                                                                                                                                                                                                        | 7.7%           |
| Europe                  | FTSEurofirst 300                                                                                                                                                                                                                                                                                                                                     | ▼                                                                                                                                                                                                                                                                                                                                                                                                                                                                                                                                                                                                                                                                                                                                                                                                                                                                                          | 1,510.50                                                                                                                                                                                                                                                                                                                                                                                                                                                                                                                                                                                                                                                                                                                                                                                                                                                                                                                                                                                                                                                | (1.1%)         | (1.2%)                                                                                                                                                                                                                                                                                                                                                                                                                                                                                                                                                                                                                                                                                                                                                                                                                                                                                                                                                                                                                                                                                                                                                                                                                        | 7.1%           |
| <b>Emerging Markets</b> | MSCI EM Index                                                                                                                                                                                                                                                                                                                                        | ▼                                                                                                                                                                                                                                                                                                                                                                                                                                                                                                                                                                                                                                                                                                                                                                                                                                                                                          | 1,062.37                                                                                                                                                                                                                                                                                                                                                                                                                                                                                                                                                                                                                                                                                                                                                                                                                                                                                                                                                                                                                                                | (1.5%)         | (8.3%)                                                                                                                                                                                                                                                                                                                                                                                                                                                                                                                                                                                                                                                                                                                                                                                                                                                                                                                                                                                                                                                                                                                                                                                                                        | 34.3%          |
| U.S.A                   | S&P 500                                                                                                                                                                                                                                                                                                                                              | •                                                                                                                                                                                                                                                                                                                                                                                                                                                                                                                                                                                                                                                                                                                                                                                                                                                                                          | 2,833.28                                                                                                                                                                                                                                                                                                                                                                                                                                                                                                                                                                                                                                                                                                                                                                                                                                                                                                                                                                                                                                                | (0.7%)         | 6.0%                                                                                                                                                                                                                                                                                                                                                                                                                                                                                                                                                                                                                                                                                                                                                                                                                                                                                                                                                                                                                                                                                                                                                                                                                          | 19.4%          |
| U.S.A                   | DJIA                                                                                                                                                                                                                                                                                                                                                 | •                                                                                                                                                                                                                                                                                                                                                                                                                                                                                                                                                                                                                                                                                                                                                                                                                                                                                          | 25,313.14                                                                                                                                                                                                                                                                                                                                                                                                                                                                                                                                                                                                                                                                                                                                                                                                                                                                                                                                                                                                                                               | (0.8%)         | 2.4%                                                                                                                                                                                                                                                                                                                                                                                                                                                                                                                                                                                                                                                                                                                                                                                                                                                                                                                                                                                                                                                                                                                                                                                                                          | 25.1%          |
| U.S.A                   | NASDAQ Composite                                                                                                                                                                                                                                                                                                                                     | •                                                                                                                                                                                                                                                                                                                                                                                                                                                                                                                                                                                                                                                                                                                                                                                                                                                                                          | 7,839.11                                                                                                                                                                                                                                                                                                                                                                                                                                                                                                                                                                                                                                                                                                                                                                                                                                                                                                                                                                                                                                                | (0.7%)         | 13.6%                                                                                                                                                                                                                                                                                                                                                                                                                                                                                                                                                                                                                                                                                                                                                                                                                                                                                                                                                                                                                                                                                                                                                                                                                         | 28.2%          |
| UK                      | FTSE 100                                                                                                                                                                                                                                                                                                                                             | •                                                                                                                                                                                                                                                                                                                                                                                                                                                                                                                                                                                                                                                                                                                                                                                                                                                                                          | 7,667.01                                                                                                                                                                                                                                                                                                                                                                                                                                                                                                                                                                                                                                                                                                                                                                                                                                                                                                                                                                                                                                                | (1.0%)         | (0.3%)                                                                                                                                                                                                                                                                                                                                                                                                                                                                                                                                                                                                                                                                                                                                                                                                                                                                                                                                                                                                                                                                                                                                                                                                                        | 7.6%           |
| Germany                 | DAX                                                                                                                                                                                                                                                                                                                                                  | •                                                                                                                                                                                                                                                                                                                                                                                                                                                                                                                                                                                                                                                                                                                                                                                                                                                                                          | 12,424.35                                                                                                                                                                                                                                                                                                                                                                                                                                                                                                                                                                                                                                                                                                                                                                                                                                                                                                                                                                                                                                               | (2.0%)         | (3.8%)                                                                                                                                                                                                                                                                                                                                                                                                                                                                                                                                                                                                                                                                                                                                                                                                                                                                                                                                                                                                                                                                                                                                                                                                                        | 12.5%          |
| Japan                   | NIKKEI 225                                                                                                                                                                                                                                                                                                                                           | •                                                                                                                                                                                                                                                                                                                                                                                                                                                                                                                                                                                                                                                                                                                                                                                                                                                                                          | 22,298.08                                                                                                                                                                                                                                                                                                                                                                                                                                                                                                                                                                                                                                                                                                                                                                                                                                                                                                                                                                                                                                               | (1.3%)         | (2.1%)                                                                                                                                                                                                                                                                                                                                                                                                                                                                                                                                                                                                                                                                                                                                                                                                                                                                                                                                                                                                                                                                                                                                                                                                                        | 19.1%          |
| Hong Kong               | HANG SENG INDEX                                                                                                                                                                                                                                                                                                                                      | •                                                                                                                                                                                                                                                                                                                                                                                                                                                                                                                                                                                                                                                                                                                                                                                                                                                                                          | 28,366.62                                                                                                                                                                                                                                                                                                                                                                                                                                                                                                                                                                                                                                                                                                                                                                                                                                                                                                                                                                                                                                               | (0.8%)         | (5.2%)                                                                                                                                                                                                                                                                                                                                                                                                                                                                                                                                                                                                                                                                                                                                                                                                                                                                                                                                                                                                                                                                                                                                                                                                                        | 36.0%          |
| Commodities             |                                                                                                                                                                                                                                                                                                                                                      |                                                                                                                                                                                                                                                                                                                                                                                                                                                                                                                                                                                                                                                                                                                                                                                                                                                                                            |                                                                                                                                                                                                                                                                                                                                                                                                                                                                                                                                                                                                                                                                                                                                                                                                                                                                                                                                                                                                                                                         |                |                                                                                                                                                                                                                                                                                                                                                                                                                                                                                                                                                                                                                                                                                                                                                                                                                                                                                                                                                                                                                                                                                                                                                                                                                               |                |
| Oil                     | OPEC Crude                                                                                                                                                                                                                                                                                                                                           | ▼                                                                                                                                                                                                                                                                                                                                                                                                                                                                                                                                                                                                                                                                                                                                                                                                                                                                                          | 72.03                                                                                                                                                                                                                                                                                                                                                                                                                                                                                                                                                                                                                                                                                                                                                                                                                                                                                                                                                                                                                                                   | (0.1%)         | 11.7%                                                                                                                                                                                                                                                                                                                                                                                                                                                                                                                                                                                                                                                                                                                                                                                                                                                                                                                                                                                                                                                                                                                                                                                                                         | 16.6%          |
| Oil                     | Brent                                                                                                                                                                                                                                                                                                                                                | <b>A</b>                                                                                                                                                                                                                                                                                                                                                                                                                                                                                                                                                                                                                                                                                                                                                                                                                                                                                   | 72.81                                                                                                                                                                                                                                                                                                                                                                                                                                                                                                                                                                                                                                                                                                                                                                                                                                                                                                                                                                                                                                                   | 1.0%           | 8.9%                                                                                                                                                                                                                                                                                                                                                                                                                                                                                                                                                                                                                                                                                                                                                                                                                                                                                                                                                                                                                                                                                                                                                                                                                          | 14.2%          |
| Oil                     | Kuwait                                                                                                                                                                                                                                                                                                                                               | <b>A</b>                                                                                                                                                                                                                                                                                                                                                                                                                                                                                                                                                                                                                                                                                                                                                                                                                                                                                   | 71.78                                                                                                                                                                                                                                                                                                                                                                                                                                                                                                                                                                                                                                                                                                                                                                                                                                                                                                                                                                                                                                                   | 1.0%           | 13.3%                                                                                                                                                                                                                                                                                                                                                                                                                                                                                                                                                                                                                                                                                                                                                                                                                                                                                                                                                                                                                                                                                                                                                                                                                         | 18.8%          |
| Natural Gas             | NYMEX Natural Gas (USD/MMBtu)                                                                                                                                                                                                                                                                                                                        | <b>▼</b>                                                                                                                                                                                                                                                                                                                                                                                                                                                                                                                                                                                                                                                                                                                                                                                                                                                                                   | 2.94                                                                                                                                                                                                                                                                                                                                                                                                                                                                                                                                                                                                                                                                                                                                                                                                                                                                                                                                                                                                                                                    | (0.4%)         | 5.6%                                                                                                                                                                                                                                                                                                                                                                                                                                                                                                                                                                                                                                                                                                                                                                                                                                                                                                                                                                                                                                                                                                                                                                                                                          | (20.8%)        |
|                         |                                                                                                                                                                                                                                                                                                                                                      | •                                                                                                                                                                                                                                                                                                                                                                                                                                                                                                                                                                                                                                                                                                                                                                                                                                                                                          |                                                                                                                                                                                                                                                                                                                                                                                                                                                                                                                                                                                                                                                                                                                                                                                                                                                                                                                                                                                                                                                         | (0)            | ,-                                                                                                                                                                                                                                                                                                                                                                                                                                                                                                                                                                                                                                                                                                                                                                                                                                                                                                                                                                                                                                                                                                                                                                                                                            | (20.070)       |
|                         | MENA Countri Kuwait Kuwait Kuwait Saudi Arabia UAE - Dubai UAE - Nasdaq Dubai UAE - Abu Dhabi Qatar Bahrain Oman Egypt Jordan Lebanon Tunisia Morocco Syria Emerging Mar China Russia India Brazil Mexico Korea Taiwan Global Market World Asia Europe Emerging Markets U.S.A U.S.A U.S.A U.S.A U.S.A UK Germany Japan Hong Kong Commodities Oil Oil | Kuwait Premier Market Index Kuwait Main Market Index Kuwait All Share Index Saudi Arabia TADAWUL All Share Index UAE - Dubai DFM General Index UAE - Nasdaq Dubai FTSE NASDAQ Dubai UAE 20 Index UAE - Abu Dhabi ADX General Index Qatar QE 20 Index Bahrain Bahrain All Share Oman MSM 30 Index Egypt EGX 30 Jordan ASE Index Lebanon Blom Stock Index Tunisia Tunisia Index Morocco MASI Syria DSE Weighted Index Emerging Markets China SSE Composite Index Russia RUSSIAN RTS INDEX (\$) India SENSEX Brazil BOVESPA Stock Index Mexico BOLSA Index Korea KOSPI Index Taiwan TAIEX Index  Global Markets World MSCI World Index Asia MSCI Asia Pacific Europe DJ Stoxx 600 Europe FTSEurofirst 300 Emerging Markets U.S.A S&P 500 U.S.A DJIA U.S.A NASDAQ Composite UK FTSE 100 Germany DAX Japan NIKKEI 225 Hong Kong HANG SENG INDEX Commodities Oil OPEC Crude Oil Brent Oil Kuwait | MENA Countries         Kuwait       Premier Market Index       Y         Kuwait       Main Market Index       Y         Saudi Arabia       TADAWUL All Share Index       Y         UAE - Dubai       DFM General Index       Y         UAE - Nasdaq Dubai       FTSE NASDAQ Dubai UAE 20 Index       Y         UAE - Abu Dhabi       ADX General Index       Y         Qatar       QE 20 Index       Y         Bahrain       Bahrain All Share       A         Oman       MSM 30 Index       Y         Egypt       EGX 30       A         Jordan       ASE Index       Y         Lebanon       Blom Stock Index       Y         Tunisia       Tunisia Index       Y         Morocco       MASI       Y         Syria       DSE Weighted Index       A         Emerging Markets         China       SSE Composite Index       A         Russia       RUSSIAN RTS INDEX (\$)       Y         India       SENSEX       Y         Brazil       BOVESPA Stock Index       Y         Mexico       BOLSA Index       Y         Korea       KOSPI Index       Y | MENA Countries | MENA Countries           MENA Countries           Kuwait         Premier Market Index         ▼ 5,455.85         (0.2%)           Kuwait         Main Market Index         ▼ 5,280.86         (0.1%)           Kuwait         All Share Index         ▼ 5,280.86         (0.1%)           Saudi Arabia         TADAWUL All Share Index         ▼ 2,920.11         (1.0%)           UAE - Dubai         DFM General Index         ▼ 2,920.11         (1.0%)           UAE - Nasdaq Dubai         FTSE NASDAQ Dubai UAE 20 Index         ▼ 3,277.24         (0.8%)           UAE - Abu Dhabi         ADX General Index         ▼ 4,872.03         (1.1%)           Qatar         QE 20 Index         ▼ 9,886.86         (0.7%)           Bahrain         Bahrain All Share         A 1,349.61         0.3%           Oman         MSM 30 Index         ▼ 4,431.21         (0.1%)           Egypt         EGX 30         A 15,924.06         0.4%           Jordan         ASE Index         ▼ 1,966.99         0.4%           Jordan         ASE Index         ▼ 1,023.01         (0.4%)           Tunisia         Tunisia Index         ▼ 8,241.75         (0.6%)           Morocco         MASI         ▼ 11,702.66         < | MENA Countries |