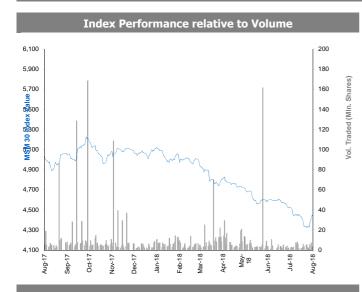

## **MENA Markets Daily Report**

August 12, 2018

| Country                 | Benchmark                                                                                                                                                                                                                                                                                                                                            |                                                                                                                                                                                                                                                                                                                                                                                                                                                                                                                                                                                                                                                                                                                                                                                                                                                                                            | Index<br>Value                                                                                                                                                                                                                                                                                                                                                                                                                                                                                                                                                                                                                                                                                                                                                                                                                                                                                                                                                                                                                                          | DTD<br>Change  | YTD<br>2018                                                                                                                                                                                                                                                                                                                                                                                                                                                                                                                                                                                                                                                                                                                                                                                                                                                                                                                                                                                                                                                                                                                                                                                                                   | FY<br>2017     |
|-------------------------|------------------------------------------------------------------------------------------------------------------------------------------------------------------------------------------------------------------------------------------------------------------------------------------------------------------------------------------------------|--------------------------------------------------------------------------------------------------------------------------------------------------------------------------------------------------------------------------------------------------------------------------------------------------------------------------------------------------------------------------------------------------------------------------------------------------------------------------------------------------------------------------------------------------------------------------------------------------------------------------------------------------------------------------------------------------------------------------------------------------------------------------------------------------------------------------------------------------------------------------------------------|---------------------------------------------------------------------------------------------------------------------------------------------------------------------------------------------------------------------------------------------------------------------------------------------------------------------------------------------------------------------------------------------------------------------------------------------------------------------------------------------------------------------------------------------------------------------------------------------------------------------------------------------------------------------------------------------------------------------------------------------------------------------------------------------------------------------------------------------------------------------------------------------------------------------------------------------------------------------------------------------------------------------------------------------------------|----------------|-------------------------------------------------------------------------------------------------------------------------------------------------------------------------------------------------------------------------------------------------------------------------------------------------------------------------------------------------------------------------------------------------------------------------------------------------------------------------------------------------------------------------------------------------------------------------------------------------------------------------------------------------------------------------------------------------------------------------------------------------------------------------------------------------------------------------------------------------------------------------------------------------------------------------------------------------------------------------------------------------------------------------------------------------------------------------------------------------------------------------------------------------------------------------------------------------------------------------------|----------------|
| MENA Countri            | es                                                                                                                                                                                                                                                                                                                                                   |                                                                                                                                                                                                                                                                                                                                                                                                                                                                                                                                                                                                                                                                                                                                                                                                                                                                                            |                                                                                                                                                                                                                                                                                                                                                                                                                                                                                                                                                                                                                                                                                                                                                                                                                                                                                                                                                                                                                                                         |                |                                                                                                                                                                                                                                                                                                                                                                                                                                                                                                                                                                                                                                                                                                                                                                                                                                                                                                                                                                                                                                                                                                                                                                                                                               |                |
| Kuwait                  | Premier Market Index                                                                                                                                                                                                                                                                                                                                 | ▼                                                                                                                                                                                                                                                                                                                                                                                                                                                                                                                                                                                                                                                                                                                                                                                                                                                                                          | 5,455.85                                                                                                                                                                                                                                                                                                                                                                                                                                                                                                                                                                                                                                                                                                                                                                                                                                                                                                                                                                                                                                                | (0.2%)         | 13.8%                                                                                                                                                                                                                                                                                                                                                                                                                                                                                                                                                                                                                                                                                                                                                                                                                                                                                                                                                                                                                                                                                                                                                                                                                         | N/A            |
| Kuwait                  | Main Market Index                                                                                                                                                                                                                                                                                                                                    | <b>A</b>                                                                                                                                                                                                                                                                                                                                                                                                                                                                                                                                                                                                                                                                                                                                                                                                                                                                                   | 4,963.10                                                                                                                                                                                                                                                                                                                                                                                                                                                                                                                                                                                                                                                                                                                                                                                                                                                                                                                                                                                                                                                | 0.0%           | 2.8%                                                                                                                                                                                                                                                                                                                                                                                                                                                                                                                                                                                                                                                                                                                                                                                                                                                                                                                                                                                                                                                                                                                                                                                                                          | N/A            |
| Kuwait                  | All Share Index                                                                                                                                                                                                                                                                                                                                      | •                                                                                                                                                                                                                                                                                                                                                                                                                                                                                                                                                                                                                                                                                                                                                                                                                                                                                          | 5,280.86                                                                                                                                                                                                                                                                                                                                                                                                                                                                                                                                                                                                                                                                                                                                                                                                                                                                                                                                                                                                                                                | (0.1%)         | 9.3%                                                                                                                                                                                                                                                                                                                                                                                                                                                                                                                                                                                                                                                                                                                                                                                                                                                                                                                                                                                                                                                                                                                                                                                                                          | N/A            |
| Saudi Arabia            | TADAWUL All Share Index                                                                                                                                                                                                                                                                                                                              | •                                                                                                                                                                                                                                                                                                                                                                                                                                                                                                                                                                                                                                                                                                                                                                                                                                                                                          | 8,176.18                                                                                                                                                                                                                                                                                                                                                                                                                                                                                                                                                                                                                                                                                                                                                                                                                                                                                                                                                                                                                                                | (0.4%)         | 13.1%                                                                                                                                                                                                                                                                                                                                                                                                                                                                                                                                                                                                                                                                                                                                                                                                                                                                                                                                                                                                                                                                                                                                                                                                                         | 0.2%           |
| UAE - Dubai             | DFM General Index                                                                                                                                                                                                                                                                                                                                    | •                                                                                                                                                                                                                                                                                                                                                                                                                                                                                                                                                                                                                                                                                                                                                                                                                                                                                          | 2,920.11                                                                                                                                                                                                                                                                                                                                                                                                                                                                                                                                                                                                                                                                                                                                                                                                                                                                                                                                                                                                                                                | (1.0%)         | (13.4%)                                                                                                                                                                                                                                                                                                                                                                                                                                                                                                                                                                                                                                                                                                                                                                                                                                                                                                                                                                                                                                                                                                                                                                                                                       | (4.6%)         |
| UAE - Nasdaq Dubai      | FTSE NASDAQ Dubai UAE 20 Index                                                                                                                                                                                                                                                                                                                       | •                                                                                                                                                                                                                                                                                                                                                                                                                                                                                                                                                                                                                                                                                                                                                                                                                                                                                          | 3,277.24                                                                                                                                                                                                                                                                                                                                                                                                                                                                                                                                                                                                                                                                                                                                                                                                                                                                                                                                                                                                                                                | (0.8%)         | (1.5%)                                                                                                                                                                                                                                                                                                                                                                                                                                                                                                                                                                                                                                                                                                                                                                                                                                                                                                                                                                                                                                                                                                                                                                                                                        | (0.2%)         |
| UAE - Abu Dhabi         | ADX General Index                                                                                                                                                                                                                                                                                                                                    | •                                                                                                                                                                                                                                                                                                                                                                                                                                                                                                                                                                                                                                                                                                                                                                                                                                                                                          | 4,872.03                                                                                                                                                                                                                                                                                                                                                                                                                                                                                                                                                                                                                                                                                                                                                                                                                                                                                                                                                                                                                                                | (1.1%)         | 10.8%                                                                                                                                                                                                                                                                                                                                                                                                                                                                                                                                                                                                                                                                                                                                                                                                                                                                                                                                                                                                                                                                                                                                                                                                                         | (3.3%)         |
| Qatar                   | QE 20 Index                                                                                                                                                                                                                                                                                                                                          | •                                                                                                                                                                                                                                                                                                                                                                                                                                                                                                                                                                                                                                                                                                                                                                                                                                                                                          | 9,886.86                                                                                                                                                                                                                                                                                                                                                                                                                                                                                                                                                                                                                                                                                                                                                                                                                                                                                                                                                                                                                                                | (0.7%)         | 16.0%                                                                                                                                                                                                                                                                                                                                                                                                                                                                                                                                                                                                                                                                                                                                                                                                                                                                                                                                                                                                                                                                                                                                                                                                                         | (18.3%)        |
| Bahrain                 | Bahrain All Share                                                                                                                                                                                                                                                                                                                                    | <b>A</b>                                                                                                                                                                                                                                                                                                                                                                                                                                                                                                                                                                                                                                                                                                                                                                                                                                                                                   | 1,349.61                                                                                                                                                                                                                                                                                                                                                                                                                                                                                                                                                                                                                                                                                                                                                                                                                                                                                                                                                                                                                                                | 0.3%           | 1.3%                                                                                                                                                                                                                                                                                                                                                                                                                                                                                                                                                                                                                                                                                                                                                                                                                                                                                                                                                                                                                                                                                                                                                                                                                          | 9.1%           |
| Oman                    | MSM 30 Index                                                                                                                                                                                                                                                                                                                                         | <b>V</b>                                                                                                                                                                                                                                                                                                                                                                                                                                                                                                                                                                                                                                                                                                                                                                                                                                                                                   | 4,431.21                                                                                                                                                                                                                                                                                                                                                                                                                                                                                                                                                                                                                                                                                                                                                                                                                                                                                                                                                                                                                                                | (0.1%)         | (13.1%)                                                                                                                                                                                                                                                                                                                                                                                                                                                                                                                                                                                                                                                                                                                                                                                                                                                                                                                                                                                                                                                                                                                                                                                                                       | (11.8%)        |
| Egypt                   | EGX 30                                                                                                                                                                                                                                                                                                                                               | <b>A</b>                                                                                                                                                                                                                                                                                                                                                                                                                                                                                                                                                                                                                                                                                                                                                                                                                                                                                   | 15,924.06                                                                                                                                                                                                                                                                                                                                                                                                                                                                                                                                                                                                                                                                                                                                                                                                                                                                                                                                                                                                                                               | 0.4%           | 6.0%                                                                                                                                                                                                                                                                                                                                                                                                                                                                                                                                                                                                                                                                                                                                                                                                                                                                                                                                                                                                                                                                                                                                                                                                                          | 21.7%          |
| Jordan                  | ASE Index                                                                                                                                                                                                                                                                                                                                            | <b>V</b>                                                                                                                                                                                                                                                                                                                                                                                                                                                                                                                                                                                                                                                                                                                                                                                                                                                                                   | 1,986.99                                                                                                                                                                                                                                                                                                                                                                                                                                                                                                                                                                                                                                                                                                                                                                                                                                                                                                                                                                                                                                                | (0.1%)         | (6.6%)                                                                                                                                                                                                                                                                                                                                                                                                                                                                                                                                                                                                                                                                                                                                                                                                                                                                                                                                                                                                                                                                                                                                                                                                                        | (2.0%)         |
| Lebanon                 | Blom Stock Index                                                                                                                                                                                                                                                                                                                                     | <b>V</b>                                                                                                                                                                                                                                                                                                                                                                                                                                                                                                                                                                                                                                                                                                                                                                                                                                                                                   | 1,023.01                                                                                                                                                                                                                                                                                                                                                                                                                                                                                                                                                                                                                                                                                                                                                                                                                                                                                                                                                                                                                                                |                | (10.9%)                                                                                                                                                                                                                                                                                                                                                                                                                                                                                                                                                                                                                                                                                                                                                                                                                                                                                                                                                                                                                                                                                                                                                                                                                       | (5.3%)         |
|                         | Tunisia Index                                                                                                                                                                                                                                                                                                                                        | <b>V</b>                                                                                                                                                                                                                                                                                                                                                                                                                                                                                                                                                                                                                                                                                                                                                                                                                                                                                   | •                                                                                                                                                                                                                                                                                                                                                                                                                                                                                                                                                                                                                                                                                                                                                                                                                                                                                                                                                                                                                                                       |                |                                                                                                                                                                                                                                                                                                                                                                                                                                                                                                                                                                                                                                                                                                                                                                                                                                                                                                                                                                                                                                                                                                                                                                                                                               | 14.4%          |
|                         |                                                                                                                                                                                                                                                                                                                                                      | <b>V</b>                                                                                                                                                                                                                                                                                                                                                                                                                                                                                                                                                                                                                                                                                                                                                                                                                                                                                   | •                                                                                                                                                                                                                                                                                                                                                                                                                                                                                                                                                                                                                                                                                                                                                                                                                                                                                                                                                                                                                                                       |                |                                                                                                                                                                                                                                                                                                                                                                                                                                                                                                                                                                                                                                                                                                                                                                                                                                                                                                                                                                                                                                                                                                                                                                                                                               | 6.4%           |
|                         |                                                                                                                                                                                                                                                                                                                                                      | <b>A</b>                                                                                                                                                                                                                                                                                                                                                                                                                                                                                                                                                                                                                                                                                                                                                                                                                                                                                   | •                                                                                                                                                                                                                                                                                                                                                                                                                                                                                                                                                                                                                                                                                                                                                                                                                                                                                                                                                                                                                                                       |                |                                                                                                                                                                                                                                                                                                                                                                                                                                                                                                                                                                                                                                                                                                                                                                                                                                                                                                                                                                                                                                                                                                                                                                                                                               | 269.9%         |
|                         |                                                                                                                                                                                                                                                                                                                                                      |                                                                                                                                                                                                                                                                                                                                                                                                                                                                                                                                                                                                                                                                                                                                                                                                                                                                                            |                                                                                                                                                                                                                                                                                                                                                                                                                                                                                                                                                                                                                                                                                                                                                                                                                                                                                                                                                                                                                                                         |                |                                                                                                                                                                                                                                                                                                                                                                                                                                                                                                                                                                                                                                                                                                                                                                                                                                                                                                                                                                                                                                                                                                                                                                                                                               | 203.370        |
|                         |                                                                                                                                                                                                                                                                                                                                                      | •                                                                                                                                                                                                                                                                                                                                                                                                                                                                                                                                                                                                                                                                                                                                                                                                                                                                                          | 2 795 31                                                                                                                                                                                                                                                                                                                                                                                                                                                                                                                                                                                                                                                                                                                                                                                                                                                                                                                                                                                                                                                | 0.0%           | (15.5%)                                                                                                                                                                                                                                                                                                                                                                                                                                                                                                                                                                                                                                                                                                                                                                                                                                                                                                                                                                                                                                                                                                                                                                                                                       | 6.6%           |
|                         | •                                                                                                                                                                                                                                                                                                                                                    |                                                                                                                                                                                                                                                                                                                                                                                                                                                                                                                                                                                                                                                                                                                                                                                                                                                                                            | •                                                                                                                                                                                                                                                                                                                                                                                                                                                                                                                                                                                                                                                                                                                                                                                                                                                                                                                                                                                                                                                       |                |                                                                                                                                                                                                                                                                                                                                                                                                                                                                                                                                                                                                                                                                                                                                                                                                                                                                                                                                                                                                                                                                                                                                                                                                                               | 0.2%           |
|                         |                                                                                                                                                                                                                                                                                                                                                      |                                                                                                                                                                                                                                                                                                                                                                                                                                                                                                                                                                                                                                                                                                                                                                                                                                                                                            | •                                                                                                                                                                                                                                                                                                                                                                                                                                                                                                                                                                                                                                                                                                                                                                                                                                                                                                                                                                                                                                                       |                |                                                                                                                                                                                                                                                                                                                                                                                                                                                                                                                                                                                                                                                                                                                                                                                                                                                                                                                                                                                                                                                                                                                                                                                                                               | 27.9%          |
|                         |                                                                                                                                                                                                                                                                                                                                                      |                                                                                                                                                                                                                                                                                                                                                                                                                                                                                                                                                                                                                                                                                                                                                                                                                                                                                            | -                                                                                                                                                                                                                                                                                                                                                                                                                                                                                                                                                                                                                                                                                                                                                                                                                                                                                                                                                                                                                                                       |                |                                                                                                                                                                                                                                                                                                                                                                                                                                                                                                                                                                                                                                                                                                                                                                                                                                                                                                                                                                                                                                                                                                                                                                                                                               |                |
|                         |                                                                                                                                                                                                                                                                                                                                                      |                                                                                                                                                                                                                                                                                                                                                                                                                                                                                                                                                                                                                                                                                                                                                                                                                                                                                            | •                                                                                                                                                                                                                                                                                                                                                                                                                                                                                                                                                                                                                                                                                                                                                                                                                                                                                                                                                                                                                                                       |                |                                                                                                                                                                                                                                                                                                                                                                                                                                                                                                                                                                                                                                                                                                                                                                                                                                                                                                                                                                                                                                                                                                                                                                                                                               | 26.9%          |
|                         |                                                                                                                                                                                                                                                                                                                                                      |                                                                                                                                                                                                                                                                                                                                                                                                                                                                                                                                                                                                                                                                                                                                                                                                                                                                                            | •                                                                                                                                                                                                                                                                                                                                                                                                                                                                                                                                                                                                                                                                                                                                                                                                                                                                                                                                                                                                                                                       |                |                                                                                                                                                                                                                                                                                                                                                                                                                                                                                                                                                                                                                                                                                                                                                                                                                                                                                                                                                                                                                                                                                                                                                                                                                               | 8.1%           |
|                         |                                                                                                                                                                                                                                                                                                                                                      |                                                                                                                                                                                                                                                                                                                                                                                                                                                                                                                                                                                                                                                                                                                                                                                                                                                                                            | •                                                                                                                                                                                                                                                                                                                                                                                                                                                                                                                                                                                                                                                                                                                                                                                                                                                                                                                                                                                                                                                       |                |                                                                                                                                                                                                                                                                                                                                                                                                                                                                                                                                                                                                                                                                                                                                                                                                                                                                                                                                                                                                                                                                                                                                                                                                                               | 21.8%          |
| Taiwan                  | I Alex Index                                                                                                                                                                                                                                                                                                                                         | •                                                                                                                                                                                                                                                                                                                                                                                                                                                                                                                                                                                                                                                                                                                                                                                                                                                                                          | 10,983.68                                                                                                                                                                                                                                                                                                                                                                                                                                                                                                                                                                                                                                                                                                                                                                                                                                                                                                                                                                                                                                               | (0.4%)         | 3.2%                                                                                                                                                                                                                                                                                                                                                                                                                                                                                                                                                                                                                                                                                                                                                                                                                                                                                                                                                                                                                                                                                                                                                                                                                          | 15.0%          |
| <b>Global Market</b>    | S                                                                                                                                                                                                                                                                                                                                                    |                                                                                                                                                                                                                                                                                                                                                                                                                                                                                                                                                                                                                                                                                                                                                                                                                                                                                            |                                                                                                                                                                                                                                                                                                                                                                                                                                                                                                                                                                                                                                                                                                                                                                                                                                                                                                                                                                                                                                                         |                |                                                                                                                                                                                                                                                                                                                                                                                                                                                                                                                                                                                                                                                                                                                                                                                                                                                                                                                                                                                                                                                                                                                                                                                                                               |                |
| World                   | MSCI World Index                                                                                                                                                                                                                                                                                                                                     | ▼                                                                                                                                                                                                                                                                                                                                                                                                                                                                                                                                                                                                                                                                                                                                                                                                                                                                                          | 2,139.84                                                                                                                                                                                                                                                                                                                                                                                                                                                                                                                                                                                                                                                                                                                                                                                                                                                                                                                                                                                                                                                | (1.1%)         | 1.7%                                                                                                                                                                                                                                                                                                                                                                                                                                                                                                                                                                                                                                                                                                                                                                                                                                                                                                                                                                                                                                                                                                                                                                                                                          | 20.1%          |
| Asia                    | MSCI Asia Pacific                                                                                                                                                                                                                                                                                                                                    | •                                                                                                                                                                                                                                                                                                                                                                                                                                                                                                                                                                                                                                                                                                                                                                                                                                                                                          | 165.45                                                                                                                                                                                                                                                                                                                                                                                                                                                                                                                                                                                                                                                                                                                                                                                                                                                                                                                                                                                                                                                  | (0.9%)         | (4.8%)                                                                                                                                                                                                                                                                                                                                                                                                                                                                                                                                                                                                                                                                                                                                                                                                                                                                                                                                                                                                                                                                                                                                                                                                                        | 28.7%          |
| Europe                  | DJ Stoxx 600                                                                                                                                                                                                                                                                                                                                         | ▼                                                                                                                                                                                                                                                                                                                                                                                                                                                                                                                                                                                                                                                                                                                                                                                                                                                                                          | 385.86                                                                                                                                                                                                                                                                                                                                                                                                                                                                                                                                                                                                                                                                                                                                                                                                                                                                                                                                                                                                                                                  | (1.1%)         | (0.9%)                                                                                                                                                                                                                                                                                                                                                                                                                                                                                                                                                                                                                                                                                                                                                                                                                                                                                                                                                                                                                                                                                                                                                                                                                        | 7.7%           |
| Europe                  | FTSEurofirst 300                                                                                                                                                                                                                                                                                                                                     | ▼                                                                                                                                                                                                                                                                                                                                                                                                                                                                                                                                                                                                                                                                                                                                                                                                                                                                                          | 1,510.50                                                                                                                                                                                                                                                                                                                                                                                                                                                                                                                                                                                                                                                                                                                                                                                                                                                                                                                                                                                                                                                | (1.1%)         | (1.2%)                                                                                                                                                                                                                                                                                                                                                                                                                                                                                                                                                                                                                                                                                                                                                                                                                                                                                                                                                                                                                                                                                                                                                                                                                        | 7.1%           |
| <b>Emerging Markets</b> | MSCI EM Index                                                                                                                                                                                                                                                                                                                                        | ▼                                                                                                                                                                                                                                                                                                                                                                                                                                                                                                                                                                                                                                                                                                                                                                                                                                                                                          | 1,062.37                                                                                                                                                                                                                                                                                                                                                                                                                                                                                                                                                                                                                                                                                                                                                                                                                                                                                                                                                                                                                                                | (1.5%)         | (8.3%)                                                                                                                                                                                                                                                                                                                                                                                                                                                                                                                                                                                                                                                                                                                                                                                                                                                                                                                                                                                                                                                                                                                                                                                                                        | 34.3%          |
| U.S.A                   | S&P 500                                                                                                                                                                                                                                                                                                                                              | •                                                                                                                                                                                                                                                                                                                                                                                                                                                                                                                                                                                                                                                                                                                                                                                                                                                                                          | 2,833.28                                                                                                                                                                                                                                                                                                                                                                                                                                                                                                                                                                                                                                                                                                                                                                                                                                                                                                                                                                                                                                                | (0.7%)         | 6.0%                                                                                                                                                                                                                                                                                                                                                                                                                                                                                                                                                                                                                                                                                                                                                                                                                                                                                                                                                                                                                                                                                                                                                                                                                          | 19.4%          |
| U.S.A                   | DJIA                                                                                                                                                                                                                                                                                                                                                 | •                                                                                                                                                                                                                                                                                                                                                                                                                                                                                                                                                                                                                                                                                                                                                                                                                                                                                          | 25,313.14                                                                                                                                                                                                                                                                                                                                                                                                                                                                                                                                                                                                                                                                                                                                                                                                                                                                                                                                                                                                                                               | (0.8%)         | 2.4%                                                                                                                                                                                                                                                                                                                                                                                                                                                                                                                                                                                                                                                                                                                                                                                                                                                                                                                                                                                                                                                                                                                                                                                                                          | 25.1%          |
| U.S.A                   | NASDAQ Composite                                                                                                                                                                                                                                                                                                                                     | •                                                                                                                                                                                                                                                                                                                                                                                                                                                                                                                                                                                                                                                                                                                                                                                                                                                                                          | 7,839.11                                                                                                                                                                                                                                                                                                                                                                                                                                                                                                                                                                                                                                                                                                                                                                                                                                                                                                                                                                                                                                                | (0.7%)         | 13.6%                                                                                                                                                                                                                                                                                                                                                                                                                                                                                                                                                                                                                                                                                                                                                                                                                                                                                                                                                                                                                                                                                                                                                                                                                         | 28.2%          |
| UK                      | FTSE 100                                                                                                                                                                                                                                                                                                                                             | •                                                                                                                                                                                                                                                                                                                                                                                                                                                                                                                                                                                                                                                                                                                                                                                                                                                                                          | 7,667.01                                                                                                                                                                                                                                                                                                                                                                                                                                                                                                                                                                                                                                                                                                                                                                                                                                                                                                                                                                                                                                                | (1.0%)         | (0.3%)                                                                                                                                                                                                                                                                                                                                                                                                                                                                                                                                                                                                                                                                                                                                                                                                                                                                                                                                                                                                                                                                                                                                                                                                                        | 7.6%           |
| Germany                 | DAX                                                                                                                                                                                                                                                                                                                                                  | •                                                                                                                                                                                                                                                                                                                                                                                                                                                                                                                                                                                                                                                                                                                                                                                                                                                                                          | 12,424.35                                                                                                                                                                                                                                                                                                                                                                                                                                                                                                                                                                                                                                                                                                                                                                                                                                                                                                                                                                                                                                               | (2.0%)         | (3.8%)                                                                                                                                                                                                                                                                                                                                                                                                                                                                                                                                                                                                                                                                                                                                                                                                                                                                                                                                                                                                                                                                                                                                                                                                                        | 12.5%          |
| Japan                   | NIKKEI 225                                                                                                                                                                                                                                                                                                                                           | •                                                                                                                                                                                                                                                                                                                                                                                                                                                                                                                                                                                                                                                                                                                                                                                                                                                                                          | 22,298.08                                                                                                                                                                                                                                                                                                                                                                                                                                                                                                                                                                                                                                                                                                                                                                                                                                                                                                                                                                                                                                               | (1.3%)         | (2.1%)                                                                                                                                                                                                                                                                                                                                                                                                                                                                                                                                                                                                                                                                                                                                                                                                                                                                                                                                                                                                                                                                                                                                                                                                                        | 19.1%          |
| Hong Kong               | HANG SENG INDEX                                                                                                                                                                                                                                                                                                                                      | •                                                                                                                                                                                                                                                                                                                                                                                                                                                                                                                                                                                                                                                                                                                                                                                                                                                                                          | 28,366.62                                                                                                                                                                                                                                                                                                                                                                                                                                                                                                                                                                                                                                                                                                                                                                                                                                                                                                                                                                                                                                               | (0.8%)         | (5.2%)                                                                                                                                                                                                                                                                                                                                                                                                                                                                                                                                                                                                                                                                                                                                                                                                                                                                                                                                                                                                                                                                                                                                                                                                                        | 36.0%          |
| Commodities             |                                                                                                                                                                                                                                                                                                                                                      |                                                                                                                                                                                                                                                                                                                                                                                                                                                                                                                                                                                                                                                                                                                                                                                                                                                                                            |                                                                                                                                                                                                                                                                                                                                                                                                                                                                                                                                                                                                                                                                                                                                                                                                                                                                                                                                                                                                                                                         |                |                                                                                                                                                                                                                                                                                                                                                                                                                                                                                                                                                                                                                                                                                                                                                                                                                                                                                                                                                                                                                                                                                                                                                                                                                               |                |
| Oil                     | OPEC Crude                                                                                                                                                                                                                                                                                                                                           | ▼                                                                                                                                                                                                                                                                                                                                                                                                                                                                                                                                                                                                                                                                                                                                                                                                                                                                                          | 72.03                                                                                                                                                                                                                                                                                                                                                                                                                                                                                                                                                                                                                                                                                                                                                                                                                                                                                                                                                                                                                                                   | (0.1%)         | 11.7%                                                                                                                                                                                                                                                                                                                                                                                                                                                                                                                                                                                                                                                                                                                                                                                                                                                                                                                                                                                                                                                                                                                                                                                                                         | 16.6%          |
| Oil                     | Brent                                                                                                                                                                                                                                                                                                                                                | <b>A</b>                                                                                                                                                                                                                                                                                                                                                                                                                                                                                                                                                                                                                                                                                                                                                                                                                                                                                   | 72.81                                                                                                                                                                                                                                                                                                                                                                                                                                                                                                                                                                                                                                                                                                                                                                                                                                                                                                                                                                                                                                                   | 1.0%           | 8.9%                                                                                                                                                                                                                                                                                                                                                                                                                                                                                                                                                                                                                                                                                                                                                                                                                                                                                                                                                                                                                                                                                                                                                                                                                          | 14.2%          |
| Oil                     | Kuwait                                                                                                                                                                                                                                                                                                                                               | <b>A</b>                                                                                                                                                                                                                                                                                                                                                                                                                                                                                                                                                                                                                                                                                                                                                                                                                                                                                   | 71.78                                                                                                                                                                                                                                                                                                                                                                                                                                                                                                                                                                                                                                                                                                                                                                                                                                                                                                                                                                                                                                                   | 1.0%           | 13.3%                                                                                                                                                                                                                                                                                                                                                                                                                                                                                                                                                                                                                                                                                                                                                                                                                                                                                                                                                                                                                                                                                                                                                                                                                         | 18.8%          |
| Natural Gas             | NYMEX Natural Gas (USD/MMBtu)                                                                                                                                                                                                                                                                                                                        | <b>▼</b>                                                                                                                                                                                                                                                                                                                                                                                                                                                                                                                                                                                                                                                                                                                                                                                                                                                                                   | 2.94                                                                                                                                                                                                                                                                                                                                                                                                                                                                                                                                                                                                                                                                                                                                                                                                                                                                                                                                                                                                                                                    | (0.4%)         | 5.6%                                                                                                                                                                                                                                                                                                                                                                                                                                                                                                                                                                                                                                                                                                                                                                                                                                                                                                                                                                                                                                                                                                                                                                                                                          | (20.8%)        |
|                         |                                                                                                                                                                                                                                                                                                                                                      | •                                                                                                                                                                                                                                                                                                                                                                                                                                                                                                                                                                                                                                                                                                                                                                                                                                                                                          |                                                                                                                                                                                                                                                                                                                                                                                                                                                                                                                                                                                                                                                                                                                                                                                                                                                                                                                                                                                                                                                         | (0)            | ,-                                                                                                                                                                                                                                                                                                                                                                                                                                                                                                                                                                                                                                                                                                                                                                                                                                                                                                                                                                                                                                                                                                                                                                                                                            | (20.070)       |
|                         | MENA Countri Kuwait Kuwait Kuwait Saudi Arabia UAE - Dubai UAE - Nasdaq Dubai UAE - Abu Dhabi Qatar Bahrain Oman Egypt Jordan Lebanon Tunisia Morocco Syria Emerging Mar China Russia India Brazil Mexico Korea Taiwan Global Market World Asia Europe Emerging Markets U.S.A U.S.A U.S.A U.S.A U.S.A UK Germany Japan Hong Kong Commodities Oil Oil | Kuwait Premier Market Index Kuwait Main Market Index Kuwait All Share Index Saudi Arabia TADAWUL All Share Index UAE - Dubai DFM General Index UAE - Nasdaq Dubai FTSE NASDAQ Dubai UAE 20 Index UAE - Abu Dhabi ADX General Index Qatar QE 20 Index Bahrain Bahrain All Share Oman MSM 30 Index Egypt EGX 30 Jordan ASE Index Lebanon Blom Stock Index Tunisia Tunisia Index Morocco MASI Syria DSE Weighted Index Emerging Markets China SSE Composite Index Russia RUSSIAN RTS INDEX (\$) India SENSEX Brazil BOVESPA Stock Index Mexico BOLSA Index Korea KOSPI Index Taiwan TAIEX Index  Global Markets World MSCI World Index Asia MSCI Asia Pacific Europe DJ Stoxx 600 Europe FTSEurofirst 300 Emerging Markets U.S.A S&P 500 U.S.A DJIA U.S.A NASDAQ Composite UK FTSE 100 Germany DAX Japan NIKKEI 225 Hong Kong HANG SENG INDEX Commodities Oil OPEC Crude Oil Brent Oil Kuwait | MENA Countries         Kuwait       Premier Market Index       Y         Kuwait       Main Market Index       Y         Saudi Arabia       TADAWUL All Share Index       Y         UAE - Dubai       DFM General Index       Y         UAE - Nasdaq Dubai       FTSE NASDAQ Dubai UAE 20 Index       Y         UAE - Abu Dhabi       ADX General Index       Y         Qatar       QE 20 Index       Y         Bahrain       Bahrain All Share       A         Oman       MSM 30 Index       Y         Egypt       EGX 30       A         Jordan       ASE Index       Y         Lebanon       Blom Stock Index       Y         Tunisia       Tunisia Index       Y         Morocco       MASI       Y         Syria       DSE Weighted Index       A         Emerging Markets         China       SSE Composite Index       A         Russia       RUSSIAN RTS INDEX (\$)       Y         India       SENSEX       Y         Brazil       BOVESPA Stock Index       Y         Mexico       BOLSA Index       Y         Korea       KOSPI Index       Y | MENA Countries | MENA Countries           MENA Countries           Kuwait         Premier Market Index         ▼ 5,455.85         (0.2%)           Kuwait         Main Market Index         ▼ 5,280.86         (0.1%)           Kuwait         All Share Index         ▼ 5,280.86         (0.1%)           Saudi Arabia         TADAWUL All Share Index         ▼ 2,920.11         (1.0%)           UAE - Dubai         DFM General Index         ▼ 2,920.11         (1.0%)           UAE - Nasdaq Dubai         FTSE NASDAQ Dubai UAE 20 Index         ▼ 3,277.24         (0.8%)           UAE - Abu Dhabi         ADX General Index         ▼ 4,872.03         (1.1%)           Qatar         QE 20 Index         ▼ 9,886.86         (0.7%)           Bahrain         Bahrain All Share         A 1,349.61         0.3%           Oman         MSM 30 Index         ▼ 4,431.21         (0.1%)           Egypt         EGX 30         A 15,924.06         0.4%           Jordan         ASE Index         ▼ 1,966.99         0.4%           Jordan         ASE Index         ▼ 1,023.01         (0.4%)           Tunisia         Tunisia Index         ▼ 8,241.75         (0.6%)           Morocco         MASI         ▼ 11,702.66         < | MENA Countries |