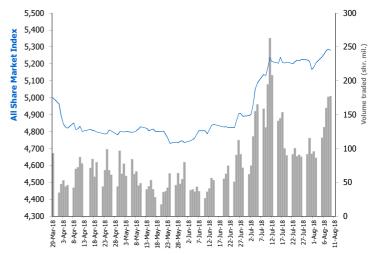

| 3.6%    |
| Financial Services       | 2,227.4     | <b>A</b> | 0.5%   | 2.0%   | (2.3%)  |
| Technology               | 30.7        | <b>A</b> | 0.0%   | 2.8%   | 4.5%    |

| Market Breadth         |           | 60     |        | 48    | 67    |
|------------------------|-----------|--------|--------|-------|-------|
| Benchmark Return       | Closing   | DTD    | DTD    | MTD   | YTD   |
|                        | Value     | Chg    | % Chg  | % Chg | % Chg |
| Premier Market Index   | 5,455.85  | (10.4) | (0.2%) | 3.0%  | 13.8% |
| Main Market Index      | 4,963.10  | 1.2    | 0.0%   | 0.6%  | 2.8%  |
| All Share Market Index | 5,280.86  | (6.3)  | (0.1%) | 2.2%  | 9.3%  |
| Market Cap (KWD Mn)    | 29,847.48 | (36.0) | (0.1%) | 2.2%  | 7.7%  |

Index Performance relative to Volume



| Market Trading Data and Volatility |         |       |         |          |          |
|------------------------------------|---------|-------|---------|----------|----------|
| Trading Indicators                 | Today's | DTD   | DTD     | Average  | Daily    |
|                                    | Value   | Chg   | % Chg   | YTD 2018 | YTD 2017 |
| Volume (Shrs Mn)                   | 177.4   | 1.1   | 0.6%    | 83.9     | 268.6    |
| Value Traded (KWD Mn)              | 20.5    | (4.8) | (18.8%) | 14.8     | 26.3     |
| No. of Trades                      | 6,366   | 349   | 5.8%    | 3,542    | 5,592    |

| Today's Most Active by Value        | Close | Percent | Value     |
|-------------------------------------|-------|---------|-----------|
| Today's Most Active by Value