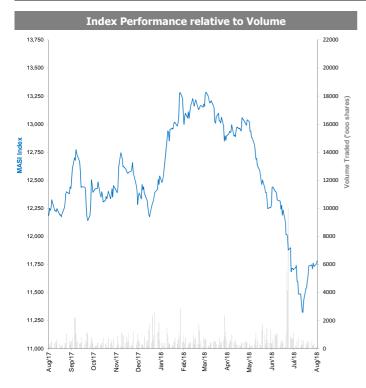

## **MENA Markets Daily Report**

August 12, 2018

| Country                 | Benchmark                                                                                                                                                                                                                                                                                                                                            |                                                                                                                                                                                                                                                                                                                                                                                                                                                                                                                                                                                                                                                                                                                                                                                                                                                                                            | Index<br>Value                                                                                                                                                                                                                                                                                                                                                                                                                                                                                                                                                                                                                                                                                                                                                                                                                                                                                                                                                                                                                                          | DTD<br>Change  | YTD<br>2018                                                                                                                                                                                                                                                                                                                                                                                                                                                                                                                                                                                                                                                                                                                                                                                                                                                                                                                                                                                                                                                                                                                                                                                                                   | FY<br>2017     |
|-------------------------|------------------------------------------------------------------------------------------------------------------------------------------------------------------------------------------------------------------------------------------------------------------------------------------------------------------------------------------------------|--------------------------------------------------------------------------------------------------------------------------------------------------------------------------------------------------------------------------------------------------------------------------------------------------------------------------------------------------------------------------------------------------------------------------------------------------------------------------------------------------------------------------------------------------------------------------------------------------------------------------------------------------------------------------------------------------------------------------------------------------------------------------------------------------------------------------------------------------------------------------------------------|---------------------------------------------------------------------------------------------------------------------------------------------------------------------------------------------------------------------------------------------------------------------------------------------------------------------------------------------------------------------------------------------------------------------------------------------------------------------------------------------------------------------------------------------------------------------------------------------------------------------------------------------------------------------------------------------------------------------------------------------------------------------------------------------------------------------------------------------------------------------------------------------------------------------------------------------------------------------------------------------------------------------------------------------------------|----------------|-------------------------------------------------------------------------------------------------------------------------------------------------------------------------------------------------------------------------------------------------------------------------------------------------------------------------------------------------------------------------------------------------------------------------------------------------------------------------------------------------------------------------------------------------------------------------------------------------------------------------------------------------------------------------------------------------------------------------------------------------------------------------------------------------------------------------------------------------------------------------------------------------------------------------------------------------------------------------------------------------------------------------------------------------------------------------------------------------------------------------------------------------------------------------------------------------------------------------------|----------------|
| MENA Countri            | es                                                                                                                                                                                                                                                                                                                                                   |                                                                                                                                                                                                                                                                                                                                                                                                                                                                                                                                                                                                                                                                                                                                                                                                                                                                                            |                                                                                                                                                                                                                                                                                                                                                                                                                                                                                                                                                                                                                                                                                                                                                                                                                                                                                                                                                                                                                                                         |                |                                                                                                                                                                                                                                                                                                                                                                                                                                                                                                                                                                                                                                                                                                                                                                                                                                                                                                                                                                                                                                                                                                                                                                                                                               |                |
| Kuwait                  | Premier Market Index                                                                                                                                                                                                                                                                                                                                 | ▼                                                                                                                                                                                                                                                                                                                                                                                                                                                                                                                                                                                                                                                                                                                                                                                                                                                                                          | 5,455.85                                                                                                                                                                                                                                                                                                                                                                                                                                                                                                                                                                                                                                                                                                                                                                                                                                                                                                                                                                                                                                                | (0.2%)         | 13.8%                                                                                                                                                                                                                                                                                                                                                                                                                                                                                                                                                                                                                                                                                                                                                                                                                                                                                                                                                                                                                                                                                                                                                                                                                         | N/A            |
| Kuwait                  | Main Market Index                                                                                                                                                                                                                                                                                                                                    | <b>A</b>                                                                                                                                                                                                                                                                                                                                                                                                                                                                                                                                                                                                                                                                                                                                                                                                                                                                                   | 4,963.10                                                                                                                                                                                                                                                                                                                                                                                                                                                                                                                                                                                                                                                                                                                                                                                                                                                                                                                                                                                                                                                | 0.0%           | 2.8%                                                                                                                                                                                                                                                                                                                                                                                                                                                                                                                                                                                                                                                                                                                                                                                                                                                                                                                                                                                                                                                                                                                                                                                                                          | N/A            |
| Kuwait                  | All Share Index                                                                                                                                                                                                                                                                                                                                      | •                                                                                                                                                                                                                                                                                                                                                                                                                                                                                                                                                                                                                                                                                                                                                                                                                                                                                          | 5,280.86                                                                                                                                                                                                                                                                                                                                                                                                                                                                                                                                                                                                                                                                                                                                                                                                                                                                                                                                                                                                                                                | (0.1%)         | 9.3%                                                                                                                                                                                                                                                                                                                                                                                                                                                                                                                                                                                                                                                                                                                                                                                                                                                                                                                                                                                                                                                                                                                                                                                                                          | N/A            |
| Saudi Arabia            | TADAWUL All Share Index                                                                                                                                                                                                                                                                                                                              | •                                                                                                                                                                                                                                                                                                                                                                                                                                                                                                                                                                                                                                                                                                                                                                                                                                                                                          | 8,176.18                                                                                                                                                                                                                                                                                                                                                                                                                                                                                                                                                                                                                                                                                                                                                                                                                                                                                                                                                                                                                                                | (0.4%)         | 13.1%                                                                                                                                                                                                                                                                                                                                                                                                                                                                                                                                                                                                                                                                                                                                                                                                                                                                                                                                                                                                                                                                                                                                                                                                                         | 0.2%           |
| UAE - Dubai             | DFM General Index                                                                                                                                                                                                                                                                                                                                    | •                                                                                                                                                                                                                                                                                                                                                                                                                                                                                                                                                                                                                                                                                                                                                                                                                                                                                          | 2,920.11                                                                                                                                                                                                                                                                                                                                                                                                                                                                                                                                                                                                                                                                                                                                                                                                                                                                                                                                                                                                                                                | (1.0%)         | (13.4%)                                                                                                                                                                                                                                                                                                                                                                                                                                                                                                                                                                                                                                                                                                                                                                                                                                                                                                                                                                                                                                                                                                                                                                                                                       | (4.6%)         |
| UAE - Nasdaq Dubai      | FTSE NASDAQ Dubai UAE 20 Index                                                                                                                                                                                                                                                                                                                       | •                                                                                                                                                                                                                                                                                                                                                                                                                                                                                                                                                                                                                                                                                                                                                                                                                                                                                          | 3,277.24                                                                                                                                                                                                                                                                                                                                                                                                                                                                                                                                                                                                                                                                                                                                                                                                                                                                                                                                                                                                                                                | (0.8%)         | (1.5%)                                                                                                                                                                                                                                                                                                                                                                                                                                                                                                                                                                                                                                                                                                                                                                                                                                                                                                                                                                                                                                                                                                                                                                                                                        | (0.2%)         |
| UAE - Abu Dhabi         | ADX General Index                                                                                                                                                                                                                                                                                                                                    | •                                                                                                                                                                                                                                                                                                                                                                                                                                                                                                                                                                                                                                                                                                                                                                                                                                                                                          | 4,872.03                                                                                                                                                                                                                                                                                                                                                                                                                                                                                                                                                                                                                                                                                                                                                                                                                                                                                                                                                                                                                                                | (1.1%)         | 10.8%                                                                                                                                                                                                                                                                                                                                                                                                                                                                                                                                                                                                                                                                                                                                                                                                                                                                                                                                                                                                                                                                                                                                                                                                                         | (3.3%)         |
| Qatar                   | QE 20 Index                                                                                                                                                                                                                                                                                                                                          | •                                                                                                                                                                                                                                                                                                                                                                                                                                                                                                                                                                                                                                                                                                                                                                                                                                                                                          | 9,886.86                                                                                                                                                                                                                                                                                                                                                                                                                                                                                                                                                                                                                                                                                                                                                                                                                                                                                                                                                                                                                                                | (0.7%)         | 16.0%                                                                                                                                                                                                                                                                                                                                                                                                                                                                                                                                                                                                                                                                                                                                                                                                                                                                                                                                                                                                                                                                                                                                                                                                                         | (18.3%)        |
| Bahrain                 | Bahrain All Share                                                                                                                                                                                                                                                                                                                                    | <b>A</b>                                                                                                                                                                                                                                                                                                                                                                                                                                                                                                                                                                                                                                                                                                                                                                                                                                                                                   | 1,349.61                                                                                                                                                                                                                                                                                                                                                                                                                                                                                                                                                                                                                                                                                                                                                                                                                                                                                                                                                                                                                                                | 0.3%           | 1.3%                                                                                                                                                                                                                                                                                                                                                                                                                                                                                                                                                                                                                                                                                                                                                                                                                                                                                                                                                                                                                                                                                                                                                                                                                          | 9.1%           |
| Oman                    | MSM 30 Index                                                                                                                                                                                                                                                                                                                                         | <b>V</b>                                                                                                                                                                                                                                                                                                                                                                                                                                                                                                                                                                                                                                                                                                                                                                                                                                                                                   | 4,431.21                                                                                                                                                                                                                                                                                                                                                                                                                                                                                                                                                                                                                                                                                                                                                                                                                                                                                                                                                                                                                                                | (0.1%)         | (13.1%)                                                                                                                                                                                                                                                                                                                                                                                                                                                                                                                                                                                                                                                                                                                                                                                                                                                                                                                                                                                                                                                                                                                                                                                                                       | (11.8%)        |
| Egypt                   | EGX 30                                                                                                                                                                                                                                                                                                                                               | <b>A</b>                                                                                                                                                                                                                                                                                                                                                                                                                                                                                                                                                                                                                                                                                                                                                                                                                                                                                   | 15,924.06                                                                                                                                                                                                                                                                                                                                                                                                                                                                                                                                                                                                                                                                                                                                                                                                                                                                                                                                                                                                                                               | 0.4%           | 6.0%                                                                                                                                                                                                                                                                                                                                                                                                                                                                                                                                                                                                                                                                                                                                                                                                                                                                                                                                                                                                                                                                                                                                                                                                                          | 21.7%          |
| Jordan                  | ASE Index                                                                                                                                                                                                                                                                                                                                            | <b>V</b>                                                                                                                                                                                                                                                                                                                                                                                                                                                                                                                                                                                                                                                                                                                                                                                                                                                                                   | 1,986.99                                                                                                                                                                                                                                                                                                                                                                                                                                                                                                                                                                                                                                                                                                                                                                                                                                                                                                                                                                                                                                                | (0.1%)         | (6.6%)                                                                                                                                                                                                                                                                                                                                                                                                                                                                                                                                                                                                                                                                                                                                                                                                                                                                                                                                                                                                                                                                                                                                                                                                                        | (2.0%)         |
| Lebanon                 | Blom Stock Index                                                                                                                                                                                                                                                                                                                                     | <b>V</b>                                                                                                                                                                                                                                                                                                                                                                                                                                                                                                                                                                                                                                                                                                                                                                                                                                                                                   | 1,023.01                                                                                                                                                                                                                                                                                                                                                                                                                                                                                                                                                                                                                                                                                                                                                                                                                                                                                                                                                                                                                                                |                | (10.9%)                                                                                                                                                                                                                                                                                                                                                                                                                                                                                                                                                                                                                                                                                                                                                                                                                                                                                                                                                                                                                                                                                                                                                                                                                       | (5.3%)         |
|                         | Tunisia Index                                                                                                                                                                                                                                                                                                                                        | <b>V</b>                                                                                                                                                                                                                                                                                                                                                                                                                                                                                                                                                                                                                                                                                                                                                                                                                                                                                   | •                                                                                                                                                                                                                                                                                                                                                                                                                                                                                                                                                                                                                                                                                                                                                                                                                                                                                                                                                                                                                                                       |                |                                                                                                                                                                                                                                                                                                                                                                                                                                                                                                                                                                                                                                                                                                                                                                                                                                                                                                                                                                                                                                                                                                                                                                                                                               | 14.4%          |
|                         |                                                                                                                                                                                                                                                                                                                                                      | <b>V</b>                                                                                                                                                                                                                                                                                                                                                                                                                                                                                                                                                                                                                                                                                                                                                                                                                                                                                   | •                                                                                                                                                                                                                                                                                                                                                                                                                                                                                                                                                                                                                                                                                                                                                                                                                                                                                                                                                                                                                                                       |                |                                                                                                                                                                                                                                                                                                                                                                                                                                                                                                                                                                                                                                                                                                                                                                                                                                                                                                                                                                                                                                                                                                                                                                                                                               | 6.4%           |
|                         |                                                                                                                                                                                                                                                                                                                                                      | <b>A</b>                                                                                                                                                                                                                                                                                                                                                                                                                                                                                                                                                                                                                                                                                                                                                                                                                                                                                   | •                                                                                                                                                                                                                                                                                                                                                                                                                                                                                                                                                                                                                                                                                                                                                                                                                                                                                                                                                                                                                                                       |                |                                                                                                                                                                                                                                                                                                                                                                                                                                                                                                                                                                                                                                                                                                                                                                                                                                                                                                                                                                                                                                                                                                                                                                                                                               | 269.9%         |
|                         |                                                                                                                                                                                                                                                                                                                                                      |                                                                                                                                                                                                                                                                                                                                                                                                                                                                                                                                                                                                                                                                                                                                                                                                                                                                                            |                                                                                                                                                                                                                                                                                                                                                                                                                                                                                                                                                                                                                                                                                                                                                                                                                                                                                                                                                                                                                                                         |                |                                                                                                                                                                                                                                                                                                                                                                                                                                                                                                                                                                                                                                                                                                                                                                                                                                                                                                                                                                                                                                                                                                                                                                                                                               | 203.370        |
|                         |                                                                                                                                                                                                                                                                                                                                                      | •                                                                                                                                                                                                                                                                                                                                                                                                                                                                                                                                                                                                                                                                                                                                                                                                                                                                                          | 2 795 31                                                                                                                                                                                                                                                                                                                                                                                                                                                                                                                                                                                                                                                                                                                                                                                                                                                                                                                                                                                                                                                | 0.0%           | (15.5%)                                                                                                                                                                                                                                                                                                                                                                                                                                                                                                                                                                                                                                                                                                                                                                                                                                                                                                                                                                                                                                                                                                                                                                                                                       | 6.6%           |
|                         | •                                                                                                                                                                                                                                                                                                                                                    |                                                                                                                                                                                                                                                                                                                                                                                                                                                                                                                                                                                                                                                                                                                                                                                                                                                                                            | •                                                                                                                                                                                                                                                                                                                                                                                                                                                                                                                                                                                                                                                                                                                                                                                                                                                                                                                                                                                                                                                       |                |                                                                                                                                                                                                                                                                                                                                                                                                                                                                                                                                                                                                                                                                                                                                                                                                                                                                                                                                                                                                                                                                                                                                                                                                                               | 0.2%           |
|                         |                                                                                                                                                                                                                                                                                                                                                      |                                                                                                                                                                                                                                                                                                                                                                                                                                                                                                                                                                                                                                                                                                                                                                                                                                                                                            | •                                                                                                                                                                                                                                                                                                                                                                                                                                                                                                                                                                                                                                                                                                                                                                                                                                                                                                                                                                                                                                                       |                |                                                                                                                                                                                                                                                                                                                                                                                                                                                                                                                                                                                                                                                                                                                                                                                                                                                                                                                                                                                                                                                                                                                                                                                                                               | 27.9%          |
|                         |                                                                                                                                                                                                                                                                                                                                                      |                                                                                                                                                                                                                                                                                                                                                                                                                                                                                                                                                                                                                                                                                                                                                                                                                                                                                            | -                                                                                                                                                                                                                                                                                                                                                                                                                                                                                                                                                                                                                                                                                                                                                                                                                                                                                                                                                                                                                                                       |                |                                                                                                                                                                                                                                                                                                                                                                                                                                                                                                                                                                                                                                                                                                                                                                                                                                                                                                                                                                                                                                                                                                                                                                                                                               |                |
|                         |                                                                                                                                                                                                                                                                                                                                                      |                                                                                                                                                                                                                                                                                                                                                                                                                                                                                                                                                                                                                                                                                                                                                                                                                                                                                            | •                                                                                                                                                                                                                                                                                                                                                                                                                                                                                                                                                                                                                                                                                                                                                                                                                                                                                                                                                                                                                                                       |                |                                                                                                                                                                                                                                                                                                                                                                                                                                                                                                                                                                                                                                                                                                                                                                                                                                                                                                                                                                                                                                                                                                                                                                                                                               | 26.9%          |
|                         |                                                                                                                                                                                                                                                                                                                                                      |                                                                                                                                                                                                                                                                                                                                                                                                                                                                                                                                                                                                                                                                                                                                                                                                                                                                                            | •                                                                                                                                                                                                                                                                                                                                                                                                                                                                                                                                                                                                                                                                                                                                                                                                                                                                                                                                                                                                                                                       |                |                                                                                                                                                                                                                                                                                                                                                                                                                                                                                                                                                                                                                                                                                                                                                                                                                                                                                                                                                                                                                                                                                                                                                                                                                               | 8.1%           |
|                         |                                                                                                                                                                                                                                                                                                                                                      |                                                                                                                                                                                                                                                                                                                                                                                                                                                                                                                                                                                                                                                                                                                                                                                                                                                                                            | •                                                                                                                                                                                                                                                                                                                                                                                                                                                                                                                                                                                                                                                                                                                                                                                                                                                                                                                                                                                                                                                       |                |                                                                                                                                                                                                                                                                                                                                                                                                                                                                                                                                                                                                                                                                                                                                                                                                                                                                                                                                                                                                                                                                                                                                                                                                                               | 21.8%          |
| Taiwan                  | I Alex Index                                                                                                                                                                                                                                                                                                                                         | •                                                                                                                                                                                                                                                                                                                                                                                                                                                                                                                                                                                                                                                                                                                                                                                                                                                                                          | 10,983.68                                                                                                                                                                                                                                                                                                                                                                                                                                                                                                                                                                                                                                                                                                                                                                                                                                                                                                                                                                                                                                               | (0.4%)         | 3.2%                                                                                                                                                                                                                                                                                                                                                                                                                                                                                                                                                                                                                                                                                                                                                                                                                                                                                                                                                                                                                                                                                                                                                                                                                          | 15.0%          |
| <b>Global Market</b>    | S                                                                                                                                                                                                                                                                                                                                                    |                                                                                                                                                                                                                                                                                                                                                                                                                                                                                                                                                                                                                                                                                                                                                                                                                                                                                            |                                                                                                                                                                                                                                                                                                                                                                                                                                                                                                                                                                                                                                                                                                                                                                                                                                                                                                                                                                                                                                                         |                |                                                                                                                                                                                                                                                                                                                                                                                                                                                                                                                                                                                                                                                                                                                                                                                                                                                                                                                                                                                                                                                                                                                                                                                                                               |                |
| World                   | MSCI World Index                                                                                                                                                                                                                                                                                                                                     | ▼                                                                                                                                                                                                                                                                                                                                                                                                                                                                                                                                                                                                                                                                                                                                                                                                                                                                                          | 2,139.84                                                                                                                                                                                                                                                                                                                                                                                                                                                                                                                                                                                                                                                                                                                                                                                                                                                                                                                                                                                                                                                | (1.1%)         | 1.7%                                                                                                                                                                                                                                                                                                                                                                                                                                                                                                                                                                                                                                                                                                                                                                                                                                                                                                                                                                                                                                                                                                                                                                                                                          | 20.1%          |
| Asia                    | MSCI Asia Pacific                                                                                                                                                                                                                                                                                                                                    | •                                                                                                                                                                                                                                                                                                                                                                                                                                                                                                                                                                                                                                                                                                                                                                                                                                                                                          | 165.45                                                                                                                                                                                                                                                                                                                                                                                                                                                                                                                                                                                                                                                                                                                                                                                                                                                                                                                                                                                                                                                  | (0.9%)         | (4.8%)                                                                                                                                                                                                                                                                                                                                                                                                                                                                                                                                                                                                                                                                                                                                                                                                                                                                                                                                                                                                                                                                                                                                                                                                                        | 28.7%          |
| Europe                  | DJ Stoxx 600                                                                                                                                                                                                                                                                                                                                         | ▼                                                                                                                                                                                                                                                                                                                                                                                                                                                                                                                                                                                                                                                                                                                                                                                                                                                                                          | 385.86                                                                                                                                                                                                                                                                                                                                                                                                                                                                                                                                                                                                                                                                                                                                                                                                                                                                                                                                                                                                                                                  | (1.1%)         | (0.9%)                                                                                                                                                                                                                                                                                                                                                                                                                                                                                                                                                                                                                                                                                                                                                                                                                                                                                                                                                                                                                                                                                                                                                                                                                        | 7.7%           |
| Europe                  | FTSEurofirst 300                                                                                                                                                                                                                                                                                                                                     | ▼                                                                                                                                                                                                                                                                                                                                                                                                                                                                                                                                                                                                                                                                                                                                                                                                                                                                                          | 1,510.50                                                                                                                                                                                                                                                                                                                                                                                                                                                                                                                                                                                                                                                                                                                                                                                                                                                                                                                                                                                                                                                | (1.1%)         | (1.2%)                                                                                                                                                                                                                                                                                                                                                                                                                                                                                                                                                                                                                                                                                                                                                                                                                                                                                                                                                                                                                                                                                                                                                                                                                        | 7.1%           |
| <b>Emerging Markets</b> | MSCI EM Index                                                                                                                                                                                                                                                                                                                                        | ▼                                                                                                                                                                                                                                                                                                                                                                                                                                                                                                                                                                                                                                                                                                                                                                                                                                                                                          | 1,062.37                                                                                                                                                                                                                                                                                                                                                                                                                                                                                                                                                                                                                                                                                                                                                                                                                                                                                                                                                                                                                                                | (1.5%)         | (8.3%)                                                                                                                                                                                                                                                                                                                                                                                                                                                                                                                                                                                                                                                                                                                                                                                                                                                                                                                                                                                                                                                                                                                                                                                                                        | 34.3%          |
| U.S.A                   | S&P 500                                                                                                                                                                                                                                                                                                                                              | •                                                                                                                                                                                                                                                                                                                                                                                                                                                                                                                                                                                                                                                                                                                                                                                                                                                                                          | 2,833.28                                                                                                                                                                                                                                                                                                                                                                                                                                                                                                                                                                                                                                                                                                                                                                                                                                                                                                                                                                                                                                                | (0.7%)         | 6.0%                                                                                                                                                                                                                                                                                                                                                                                                                                                                                                                                                                                                                                                                                                                                                                                                                                                                                                                                                                                                                                                                                                                                                                                                                          | 19.4%          |
| U.S.A                   | DJIA                                                                                                                                                                                                                                                                                                                                                 | •                                                                                                                                                                                                                                                                                                                                                                                                                                                                                                                                                                                                                                                                                                                                                                                                                                                                                          | 25,313.14                                                                                                                                                                                                                                                                                                                                                                                                                                                                                                                                                                                                                                                                                                                                                                                                                                                                                                                                                                                                                                               | (0.8%)         | 2.4%                                                                                                                                                                                                                                                                                                                                                                                                                                                                                                                                                                                                                                                                                                                                                                                                                                                                                                                                                                                                                                                                                                                                                                                                                          | 25.1%          |
| U.S.A                   | NASDAQ Composite                                                                                                                                                                                                                                                                                                                                     | •                                                                                                                                                                                                                                                                                                                                                                                                                                                                                                                                                                                                                                                                                                                                                                                                                                                                                          | 7,839.11                                                                                                                                                                                                                                                                                                                                                                                                                                                                                                                                                                                                                                                                                                                                                                                                                                                                                                                                                                                                                                                | (0.7%)         | 13.6%                                                                                                                                                                                                                                                                                                                                                                                                                                                                                                                                                                                                                                                                                                                                                                                                                                                                                                                                                                                                                                                                                                                                                                                                                         | 28.2%          |
| UK                      | FTSE 100                                                                                                                                                                                                                                                                                                                                             | •                                                                                                                                                                                                                                                                                                                                                                                                                                                                                                                                                                                                                                                                                                                                                                                                                                                                                          | 7,667.01                                                                                                                                                                                                                                                                                                                                                                                                                                                                                                                                                                                                                                                                                                                                                                                                                                                                                                                                                                                                                                                | (1.0%)         | (0.3%)                                                                                                                                                                                                                                                                                                                                                                                                                                                                                                                                                                                                                                                                                                                                                                                                                                                                                                                                                                                                                                                                                                                                                                                                                        | 7.6%           |
| Germany                 | DAX                                                                                                                                                                                                                                                                                                                                                  | •                                                                                                                                                                                                                                                                                                                                                                                                                                                                                                                                                                                                                                                                                                                                                                                                                                                                                          | 12,424.35                                                                                                                                                                                                                                                                                                                                                                                                                                                                                                                                                                                                                                                                                                                                                                                                                                                                                                                                                                                                                                               | (2.0%)         | (3.8%)                                                                                                                                                                                                                                                                                                                                                                                                                                                                                                                                                                                                                                                                                                                                                                                                                                                                                                                                                                                                                                                                                                                                                                                                                        | 12.5%          |
| Japan                   | NIKKEI 225                                                                                                                                                                                                                                                                                                                                           | •                                                                                                                                                                                                                                                                                                                                                                                                                                                                                                                                                                                                                                                                                                                                                                                                                                                                                          | 22,298.08                                                                                                                                                                                                                                                                                                                                                                                                                                                                                                                                                                                                                                                                                                                                                                                                                                                                                                                                                                                                                                               | (1.3%)         | (2.1%)                                                                                                                                                                                                                                                                                                                                                                                                                                                                                                                                                                                                                                                                                                                                                                                                                                                                                                                                                                                                                                                                                                                                                                                                                        | 19.1%          |
| Hong Kong               | HANG SENG INDEX                                                                                                                                                                                                                                                                                                                                      | •                                                                                                                                                                                                                                                                                                                                                                                                                                                                                                                                                                                                                                                                                                                                                                                                                                                                                          | 28,366.62                                                                                                                                                                                                                                                                                                                                                                                                                                                                                                                                                                                                                                                                                                                                                                                                                                                                                                                                                                                                                                               | (0.8%)         | (5.2%)                                                                                                                                                                                                                                                                                                                                                                                                                                                                                                                                                                                                                                                                                                                                                                                                                                                                                                                                                                                                                                                                                                                                                                                                                        | 36.0%          |
| Commodities             |                                                                                                                                                                                                                                                                                                                                                      |                                                                                                                                                                                                                                                                                                                                                                                                                                                                                                                                                                                                                                                                                                                                                                                                                                                                                            |                                                                                                                                                                                                                                                                                                                                                                                                                                                                                                                                                                                                                                                                                                                                                                                                                                                                                                                                                                                                                                                         |                |                                                                                                                                                                                                                                                                                                                                                                                                                                                                                                                                                                                                                                                                                                                                                                                                                                                                                                                                                                                                                                                                                                                                                                                                                               |                |
| Oil                     | OPEC Crude                                                                                                                                                                                                                                                                                                                                           | ▼                                                                                                                                                                                                                                                                                                                                                                                                                                                                                                                                                                                                                                                                                                                                                                                                                                                                                          | 72.03                                                                                                                                                                                                                                                                                                                                                                                                                                                                                                                                                                                                                                                                                                                                                                                                                                                                                                                                                                                                                                                   | (0.1%)         | 11.7%                                                                                                                                                                                                                                                                                                                                                                                                                                                                                                                                                                                                                                                                                                                                                                                                                                                                                                                                                                                                                                                                                                                                                                                                                         | 16.6%          |
| Oil                     | Brent                                                                                                                                                                                                                                                                                                                                                | <b>A</b>                                                                                                                                                                                                                                                                                                                                                                                                                                                                                                                                                                                                                                                                                                                                                                                                                                                                                   | 72.81                                                                                                                                                                                                                                                                                                                                                                                                                                                                                                                                                                                                                                                                                                                                                                                                                                                                                                                                                                                                                                                   | 1.0%           | 8.9%                                                                                                                                                                                                                                                                                                                                                                                                                                                                                                                                                                                                                                                                                                                                                                                                                                                                                                                                                                                                                                                                                                                                                                                                                          | 14.2%          |
| Oil                     | Kuwait                                                                                                                                                                                                                                                                                                                                               | <b>A</b>                                                                                                                                                                                                                                                                                                                                                                                                                                                                                                                                                                                                                                                                                                                                                                                                                                                                                   | 71.78                                                                                                                                                                                                                                                                                                                                                                                                                                                                                                                                                                                                                                                                                                                                                                                                                                                                                                                                                                                                                                                   | 1.0%           | 13.3%                                                                                                                                                                                                                                                                                                                                                                                                                                                                                                                                                                                                                                                                                                                                                                                                                                                                                                                                                                                                                                                                                                                                                                                                                         | 18.8%          |
| Natural Gas             | NYMEX Natural Gas (USD/MMBtu)                                                                                                                                                                                                                                                                                                                        | <b>▼</b>                                                                                                                                                                                                                                                                                                                                                                                                                                                                                                                                                                                                                                                                                                                                                                                                                                                                                   | 2.94                                                                                                                                                                                                                                                                                                                                                                                                                                                                                                                                                                                                                                                                                                                                                                                                                                                                                                                                                                                                                                                    | (0.4%)         | 5.6%                                                                                                                                                                                                                                                                                                                                                                                                                                                                                                                                                                                                                                                                                                                                                                                                                                                                                                                                                                                                                                                                                                                                                                                                                          | (20.8%)        |
|                         |                                                                                                                                                                                                                                                                                                                                                      | •                                                                                                                                                                                                                                                                                                                                                                                                                                                                                                                                                                                                                                                                                                                                                                                                                                                                                          |                                                                                                                                                                                                                                                                                                                                                                                                                                                                                                                                                                                                                                                                                                                                                                                                                                                                                                                                                                                                                                                         | (0)            | ,-                                                                                                                                                                                                                                                                                                                                                                                                                                                                                                                                                                                                                                                                                                                                                                                                                                                                                                                                                                                                                                                                                                                                                                                                                            | (20.070)       |
|                         | MENA Countri Kuwait Kuwait Kuwait Saudi Arabia UAE - Dubai UAE - Nasdaq Dubai UAE - Abu Dhabi Qatar Bahrain Oman Egypt Jordan Lebanon Tunisia Morocco Syria Emerging Mar China Russia India Brazil Mexico Korea Taiwan Global Market World Asia Europe Emerging Markets U.S.A U.S.A U.S.A U.S.A U.S.A UK Germany Japan Hong Kong Commodities Oil Oil | Kuwait Premier Market Index Kuwait Main Market Index Kuwait All Share Index Saudi Arabia TADAWUL All Share Index UAE - Dubai DFM General Index UAE - Nasdaq Dubai FTSE NASDAQ Dubai UAE 20 Index UAE - Abu Dhabi ADX General Index Qatar QE 20 Index Bahrain Bahrain All Share Oman MSM 30 Index Egypt EGX 30 Jordan ASE Index Lebanon Blom Stock Index Tunisia Tunisia Index Morocco MASI Syria DSE Weighted Index Emerging Markets China SSE Composite Index Russia RUSSIAN RTS INDEX (\$) India SENSEX Brazil BOVESPA Stock Index Mexico BOLSA Index Korea KOSPI Index Taiwan TAIEX Index  Global Markets World MSCI World Index Asia MSCI Asia Pacific Europe DJ Stoxx 600 Europe FTSEurofirst 300 Emerging Markets U.S.A S&P 500 U.S.A DJIA U.S.A NASDAQ Composite UK FTSE 100 Germany DAX Japan NIKKEI 225 Hong Kong HANG SENG INDEX Commodities Oil OPEC Crude Oil Brent Oil Kuwait | MENA Countries         Kuwait       Premier Market Index       Y         Kuwait       Main Market Index       Y         Saudi Arabia       TADAWUL All Share Index       Y         UAE - Dubai       DFM General Index       Y         UAE - Nasdaq Dubai       FTSE NASDAQ Dubai UAE 20 Index       Y         UAE - Abu Dhabi       ADX General Index       Y         Qatar       QE 20 Index       Y         Bahrain       Bahrain All Share       A         Oman       MSM 30 Index       Y         Egypt       EGX 30       A         Jordan       ASE Index       Y         Lebanon       Blom Stock Index       Y         Tunisia       Tunisia Index       Y         Morocco       MASI       Y         Syria       DSE Weighted Index       A         Emerging Markets         China       SSE Composite Index       A         Russia       RUSSIAN RTS INDEX (\$)       Y         India       SENSEX       Y         Brazil       BOVESPA Stock Index       Y         Mexico       BOLSA Index       Y         Korea       KOSPI Index       Y | MENA Countries | MENA Countries           MENA Countries           Kuwait         Premier Market Index         ▼ 5,455.85         (0.2%)           Kuwait         Main Market Index         ▼ 5,280.86         (0.1%)           Kuwait         All Share Index         ▼ 5,280.86         (0.1%)           Saudi Arabia         TADAWUL All Share Index         ▼ 2,920.11         (1.0%)           UAE - Dubai         DFM General Index         ▼ 2,920.11         (1.0%)           UAE - Nasdaq Dubai         FTSE NASDAQ Dubai UAE 20 Index         ▼ 3,277.24         (0.8%)           UAE - Abu Dhabi         ADX General Index         ▼ 4,872.03         (1.1%)           Qatar         QE 20 Index         ▼ 9,886.86         (0.7%)           Bahrain         Bahrain All Share         A 1,349.61         0.3%           Oman         MSM 30 Index         ▼ 4,431.21         (0.1%)           Egypt         EGX 30         A 15,924.06         0.4%           Jordan         ASE Index         ▼ 1,966.99         0.4%           Jordan         ASE Index         ▼ 1,023.01         (0.4%)           Tunisia         Tunisia Index         ▼ 8,241.75         (0.6%)           Morocco         MASI         ▼ 11,702.66         < | MENA Countries |