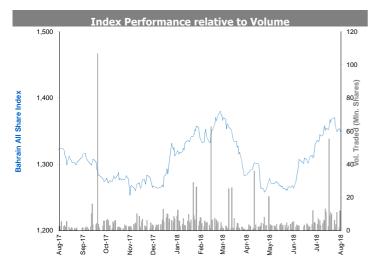

## **MENA Markets Daily Report**

August 12, 2018

| Country                 | Benchmark                                                                                                                                                                                                                                                                                                                                            |                                                                                                                                                                                                                                                                                                                                                                                                                                                                                                                                                                                                                                                                                                                                                                                                                                                                                            | Index<br>Value                                                                                                                                                                                                                                                                                                                                                                                                                                                                                                                                                                                                                                                                                                                                                                                                                                                                                                                                                                                                                                          | DTD<br>Change  | YTD<br>2018                                                                                                                                                                                                                                                                                                                                                                                                                                                                                                                                                                                                                                                                                                                                                                                                                                                                                                                                                                                                                                                                                                                                                                                                                   | FY<br>2017     |
|-------------------------|------------------------------------------------------------------------------------------------------------------------------------------------------------------------------------------------------------------------------------------------------------------------------------------------------------------------------------------------------|--------------------------------------------------------------------------------------------------------------------------------------------------------------------------------------------------------------------------------------------------------------------------------------------------------------------------------------------------------------------------------------------------------------------------------------------------------------------------------------------------------------------------------------------------------------------------------------------------------------------------------------------------------------------------------------------------------------------------------------------------------------------------------------------------------------------------------------------------------------------------------------------|---------------------------------------------------------------------------------------------------------------------------------------------------------------------------------------------------------------------------------------------------------------------------------------------------------------------------------------------------------------------------------------------------------------------------------------------------------------------------------------------------------------------------------------------------------------------------------------------------------------------------------------------------------------------------------------------------------------------------------------------------------------------------------------------------------------------------------------------------------------------------------------------------------------------------------------------------------------------------------------------------------------------------------------------------------|----------------|-------------------------------------------------------------------------------------------------------------------------------------------------------------------------------------------------------------------------------------------------------------------------------------------------------------------------------------------------------------------------------------------------------------------------------------------------------------------------------------------------------------------------------------------------------------------------------------------------------------------------------------------------------------------------------------------------------------------------------------------------------------------------------------------------------------------------------------------------------------------------------------------------------------------------------------------------------------------------------------------------------------------------------------------------------------------------------------------------------------------------------------------------------------------------------------------------------------------------------|----------------|
| MENA Countri            | es                                                                                                                                                                                                                                                                                                                                                   |                                                                                                                                                                                                                                                                                                                                                                                                                                                                                                                                                                                                                                                                                                                                                                                                                                                                                            |                                                                                                                                                                                                                                                                                                                                                                                                                                                                                                                                                                                                                                                                                                                                                                                                                                                                                                                                                                                                                                                         |                |                                                                                                                                                                                                                                                                                                                                                                                                                                                                                                                                                                                                                                                                                                                                                                                                                                                                                                                                                                                                                                                                                                                                                                                                                               |                |
| Kuwait                  | Premier Market Index                                                                                                                                                                                                                                                                                                                                 | ▼                                                                                                                                                                                                                                                                                                                                                                                                                                                                                                                                                                                                                                                                                                                                                                                                                                                                                          | 5,455.85                                                                                                                                                                                                                                                                                                                                                                                                                                                                                                                                                                                                                                                                                                                                                                                                                                                                                                                                                                                                                                                | (0.2%)         | 13.8%                                                                                                                                                                                                                                                                                                                                                                                                                                                                                                                                                                                                                                                                                                                                                                                                                                                                                                                                                                                                                                                                                                                                                                                                                         | N/A            |
| Kuwait                  | Main Market Index                                                                                                                                                                                                                                                                                                                                    | <b>A</b>                                                                                                                                                                                                                                                                                                                                                                                                                                                                                                                                                                                                                                                                                                                                                                                                                                                                                   | 4,963.10                                                                                                                                                                                                                                                                                                                                                                                                                                                                                                                                                                                                                                                                                                                                                                                                                                                                                                                                                                                                                                                | 0.0%           | 2.8%                                                                                                                                                                                                                                                                                                                                                                                                                                                                                                                                                                                                                                                                                                                                                                                                                                                                                                                                                                                                                                                                                                                                                                                                                          | N/A            |
| Kuwait                  | All Share Index                                                                                                                                                                                                                                                                                                                                      | •                                                                                                                                                                                                                                                                                                                                                                                                                                                                                                                                                                                                                                                                                                                                                                                                                                                                                          | 5,280.86                                                                                                                                                                                                                                                                                                                                                                                                                                                                                                                                                                                                                                                                                                                                                                                                                                                                                                                                                                                                                                                | (0.1%)         | 9.3%                                                                                                                                                                                                                                                                                                                                                                                                                                                                                                                                                                                                                                                                                                                                                                                                                                                                                                                                                                                                                                                                                                                                                                                                                          | N/A            |
| Saudi Arabia            | TADAWUL All Share Index                                                                                                                                                                                                                                                                                                                              | •                                                                                                                                                                                                                                                                                                                                                                                                                                                                                                                                                                                                                                                                                                                                                                                                                                                                                          | 8,176.18                                                                                                                                                                                                                                                                                                                                                                                                                                                                                                                                                                                                                                                                                                                                                                                                                                                                                                                                                                                                                                                | (0.4%)         | 13.1%                                                                                                                                                                                                                                                                                                                                                                                                                                                                                                                                                                                                                                                                                                                                                                                                                                                                                                                                                                                                                                                                                                                                                                                                                         | 0.2%           |
| UAE - Dubai             | DFM General Index                                                                                                                                                                                                                                                                                                                                    | •                                                                                                                                                                                                                                                                                                                                                                                                                                                                                                                                                                                                                                                                                                                                                                                                                                                                                          | 2,920.11                                                                                                                                                                                                                                                                                                                                                                                                                                                                                                                                                                                                                                                                                                                                                                                                                                                                                                                                                                                                                                                | (1.0%)         | (13.4%)                                                                                                                                                                                                                                                                                                                                                                                                                                                                                                                                                                                                                                                                                                                                                                                                                                                                                                                                                                                                                                                                                                                                                                                                                       | (4.6%)         |
| UAE - Nasdaq Dubai      | FTSE NASDAQ Dubai UAE 20 Index                                                                                                                                                                                                                                                                                                                       | •                                                                                                                                                                                                                                                                                                                                                                                                                                                                                                                                                                                                                                                                                                                                                                                                                                                                                          | 3,277.24                                                                                                                                                                                                                                                                                                                                                                                                                                                                                                                                                                                                                                                                                                                                                                                                                                                                                                                                                                                                                                                | (0.8%)         | (1.5%)                                                                                                                                                                                                                                                                                                                                                                                                                                                                                                                                                                                                                                                                                                                                                                                                                                                                                                                                                                                                                                                                                                                                                                                                                        | (0.2%)         |
| UAE - Abu Dhabi         | ADX General Index                                                                                                                                                                                                                                                                                                                                    | •                                                                                                                                                                                                                                                                                                                                                                                                                                                                                                                                                                                                                                                                                                                                                                                                                                                                                          | 4,872.03                                                                                                                                                                                                                                                                                                                                                                                                                                                                                                                                                                                                                                                                                                                                                                                                                                                                                                                                                                                                                                                | (1.1%)         | 10.8%                                                                                                                                                                                                                                                                                                                                                                                                                                                                                                                                                                                                                                                                                                                                                                                                                                                                                                                                                                                                                                                                                                                                                                                                                         | (3.3%)         |
| Qatar                   | QE 20 Index                                                                                                                                                                                                                                                                                                                                          | •                                                                                                                                                                                                                                                                                                                                                                                                                                                                                                                                                                                                                                                                                                                                                                                                                                                                                          | 9,886.86                                                                                                                                                                                                                                                                                                                                                                                                                                                                                                                                                                                                                                                                                                                                                                                                                                                                                                                                                                                                                                                | (0.7%)         | 16.0%                                                                                                                                                                                                                                                                                                                                                                                                                                                                                                                                                                                                                                                                                                                                                                                                                                                                                                                                                                                                                                                                                                                                                                                                                         | (18.3%)        |
| Bahrain                 | Bahrain All Share                                                                                                                                                                                                                                                                                                                                    | <b>A</b>                                                                                                                                                                                                                                                                                                                                                                                                                                                                                                                                                                                                                                                                                                                                                                                                                                                                                   | 1,349.61                                                                                                                                                                                                                                                                                                                                                                                                                                                                                                                                                                                                                                                                                                                                                                                                                                                                                                                                                                                                                                                | 0.3%           | 1.3%                                                                                                                                                                                                                                                                                                                                                                                                                                                                                                                                                                                                                                                                                                                                                                                                                                                                                                                                                                                                                                                                                                                                                                                                                          | 9.1%           |
| Oman                    | MSM 30 Index                                                                                                                                                                                                                                                                                                                                         | <b>V</b>                                                                                                                                                                                                                                                                                                                                                                                                                                                                                                                                                                                                                                                                                                                                                                                                                                                                                   | 4,431.21                                                                                                                                                                                                                                                                                                                                                                                                                                                                                                                                                                                                                                                                                                                                                                                                                                                                                                                                                                                                                                                | (0.1%)         | (13.1%)                                                                                                                                                                                                                                                                                                                                                                                                                                                                                                                                                                                                                                                                                                                                                                                                                                                                                                                                                                                                                                                                                                                                                                                                                       | (11.8%)        |
| Egypt                   | EGX 30                                                                                                                                                                                                                                                                                                                                               | <b>A</b>                                                                                                                                                                                                                                                                                                                                                                                                                                                                                                                                                                                                                                                                                                                                                                                                                                                                                   | 15,924.06                                                                                                                                                                                                                                                                                                                                                                                                                                                                                                                                                                                                                                                                                                                                                                                                                                                                                                                                                                                                                                               | 0.4%           | 6.0%                                                                                                                                                                                                                                                                                                                                                                                                                                                                                                                                                                                                                                                                                                                                                                                                                                                                                                                                                                                                                                                                                                                                                                                                                          | 21.7%          |
| Jordan                  | ASE Index                                                                                                                                                                                                                                                                                                                                            | <b>V</b>                                                                                                                                                                                                                                                                                                                                                                                                                                                                                                                                                                                                                                                                                                                                                                                                                                                                                   | 1,986.99                                                                                                                                                                                                                                                                                                                                                                                                                                                                                                                                                                                                                                                                                                                                                                                                                                                                                                                                                                                                                                                | (0.1%)         | (6.6%)                                                                                                                                                                                                                                                                                                                                                                                                                                                                                                                                                                                                                                                                                                                                                                                                                                                                                                                                                                                                                                                                                                                                                                                                                        | (2.0%)         |
| Lebanon                 | Blom Stock Index                                                                                                                                                                                                                                                                                                                                     | <b>V</b>                                                                                                                                                                                                                                                                                                                                                                                                                                                                                                                                                                                                                                                                                                                                                                                                                                                                                   | 1,023.01                                                                                                                                                                                                                                                                                                                                                                                                                                                                                                                                                                                                                                                                                                                                                                                                                                                                                                                                                                                                                                                |                | (10.9%)                                                                                                                                                                                                                                                                                                                                                                                                                                                                                                                                                                                                                                                                                                                                                                                                                                                                                                                                                                                                                                                                                                                                                                                                                       | (5.3%)         |
|                         | Tunisia Index                                                                                                                                                                                                                                                                                                                                        | <b>V</b>                                                                                                                                                                                                                                                                                                                                                                                                                                                                                                                                                                                                                                                                                                                                                                                                                                                                                   | •                                                                                                                                                                                                                                                                                                                                                                                                                                                                                                                                                                                                                                                                                                                                                                                                                                                                                                                                                                                                                                                       |                |                                                                                                                                                                                                                                                                                                                                                                                                                                                                                                                                                                                                                                                                                                                                                                                                                                                                                                                                                                                                                                                                                                                                                                                                                               | 14.4%          |
|                         |                                                                                                                                                                                                                                                                                                                                                      | <b>V</b>                                                                                                                                                                                                                                                                                                                                                                                                                                                                                                                                                                                                                                                                                                                                                                                                                                                                                   | •                                                                                                                                                                                                                                                                                                                                                                                                                                                                                                                                                                                                                                                                                                                                                                                                                                                                                                                                                                                                                                                       |                |                                                                                                                                                                                                                                                                                                                                                                                                                                                                                                                                                                                                                                                                                                                                                                                                                                                                                                                                                                                                                                                                                                                                                                                                                               | 6.4%           |
|                         |                                                                                                                                                                                                                                                                                                                                                      | <b>A</b>                                                                                                                                                                                                                                                                                                                                                                                                                                                                                                                                                                                                                                                                                                                                                                                                                                                                                   | •                                                                                                                                                                                                                                                                                                                                                                                                                                                                                                                                                                                                                                                                                                                                                                                                                                                                                                                                                                                                                                                       |                |                                                                                                                                                                                                                                                                                                                                                                                                                                                                                                                                                                                                                                                                                                                                                                                                                                                                                                                                                                                                                                                                                                                                                                                                                               | 269.9%         |
|                         |                                                                                                                                                                                                                                                                                                                                                      |                                                                                                                                                                                                                                                                                                                                                                                                                                                                                                                                                                                                                                                                                                                                                                                                                                                                                            |                                                                                                                                                                                                                                                                                                                                                                                                                                                                                                                                                                                                                                                                                                                                                                                                                                                                                                                                                                                                                                                         |                |                                                                                                                                                                                                                                                                                                                                                                                                                                                                                                                                                                                                                                                                                                                                                                                                                                                                                                                                                                                                                                                                                                                                                                                                                               | 203.370        |
|                         |                                                                                                                                                                                                                                                                                                                                                      | •                                                                                                                                                                                                                                                                                                                                                                                                                                                                                                                                                                                                                                                                                                                                                                                                                                                                                          | 2 795 31                                                                                                                                                                                                                                                                                                                                                                                                                                                                                                                                                                                                                                                                                                                                                                                                                                                                                                                                                                                                                                                | 0.0%           | (15.5%)                                                                                                                                                                                                                                                                                                                                                                                                                                                                                                                                                                                                                                                                                                                                                                                                                                                                                                                                                                                                                                                                                                                                                                                                                       | 6.6%           |
|                         | •                                                                                                                                                                                                                                                                                                                                                    |                                                                                                                                                                                                                                                                                                                                                                                                                                                                                                                                                                                                                                                                                                                                                                                                                                                                                            | •                                                                                                                                                                                                                                                                                                                                                                                                                                                                                                                                                                                                                                                                                                                                                                                                                                                                                                                                                                                                                                                       |                |                                                                                                                                                                                                                                                                                                                                                                                                                                                                                                                                                                                                                                                                                                                                                                                                                                                                                                                                                                                                                                                                                                                                                                                                                               | 0.2%           |
|                         |                                                                                                                                                                                                                                                                                                                                                      |                                                                                                                                                                                                                                                                                                                                                                                                                                                                                                                                                                                                                                                                                                                                                                                                                                                                                            | •                                                                                                                                                                                                                                                                                                                                                                                                                                                                                                                                                                                                                                                                                                                                                                                                                                                                                                                                                                                                                                                       |                |                                                                                                                                                                                                                                                                                                                                                                                                                                                                                                                                                                                                                                                                                                                                                                                                                                                                                                                                                                                                                                                                                                                                                                                                                               | 27.9%          |
|                         |                                                                                                                                                                                                                                                                                                                                                      |                                                                                                                                                                                                                                                                                                                                                                                                                                                                                                                                                                                                                                                                                                                                                                                                                                                                                            | -                                                                                                                                                                                                                                                                                                                                                                                                                                                                                                                                                                                                                                                                                                                                                                                                                                                                                                                                                                                                                                                       |                |                                                                                                                                                                                                                                                                                                                                                                                                                                                                                                                                                                                                                                                                                                                                                                                                                                                                                                                                                                                                                                                                                                                                                                                                                               |                |
|                         |                                                                                                                                                                                                                                                                                                                                                      |                                                                                                                                                                                                                                                                                                                                                                                                                                                                                                                                                                                                                                                                                                                                                                                                                                                                                            | •                                                                                                                                                                                                                                                                                                                                                                                                                                                                                                                                                                                                                                                                                                                                                                                                                                                                                                                                                                                                                                                       |                |                                                                                                                                                                                                                                                                                                                                                                                                                                                                                                                                                                                                                                                                                                                                                                                                                                                                                                                                                                                                                                                                                                                                                                                                                               | 26.9%          |
|                         |                                                                                                                                                                                                                                                                                                                                                      |                                                                                                                                                                                                                                                                                                                                                                                                                                                                                                                                                                                                                                                                                                                                                                                                                                                                                            | •                                                                                                                                                                                                                                                                                                                                                                                                                                                                                                                                                                                                                                                                                                                                                                                                                                                                                                                                                                                                                                                       |                |                                                                                                                                                                                                                                                                                                                                                                                                                                                                                                                                                                                                                                                                                                                                                                                                                                                                                                                                                                                                                                                                                                                                                                                                                               | 8.1%           |
|                         |                                                                                                                                                                                                                                                                                                                                                      |                                                                                                                                                                                                                                                                                                                                                                                                                                                                                                                                                                                                                                                                                                                                                                                                                                                                                            | •                                                                                                                                                                                                                                                                                                                                                                                                                                                                                                                                                                                                                                                                                                                                                                                                                                                                                                                                                                                                                                                       |                |                                                                                                                                                                                                                                                                                                                                                                                                                                                                                                                                                                                                                                                                                                                                                                                                                                                                                                                                                                                                                                                                                                                                                                                                                               | 21.8%          |
| Taiwan                  | I Alex Index                                                                                                                                                                                                                                                                                                                                         | •                                                                                                                                                                                                                                                                                                                                                                                                                                                                                                                                                                                                                                                                                                                                                                                                                                                                                          | 10,983.68                                                                                                                                                                                                                                                                                                                                                                                                                                                                                                                                                                                                                                                                                                                                                                                                                                                                                                                                                                                                                                               | (0.4%)         | 3.2%                                                                                                                                                                                                                                                                                                                                                                                                                                                                                                                                                                                                                                                                                                                                                                                                                                                                                                                                                                                                                                                                                                                                                                                                                          | 15.0%          |
| <b>Global Market</b>    | S                                                                                                                                                                                                                                                                                                                                                    |                                                                                                                                                                                                                                                                                                                                                                                                                                                                                                                                                                                                                                                                                                                                                                                                                                                                                            |                                                                                                                                                                                                                                                                                                                                                                                                                                                                                                                                                                                                                                                                                                                                                                                                                                                                                                                                                                                                                                                         |                |                                                                                                                                                                                                                                                                                                                                                                                                                                                                                                                                                                                                                                                                                                                                                                                                                                                                                                                                                                                                                                                                                                                                                                                                                               |                |
| World                   | MSCI World Index                                                                                                                                                                                                                                                                                                                                     | ▼                                                                                                                                                                                                                                                                                                                                                                                                                                                                                                                                                                                                                                                                                                                                                                                                                                                                                          | 2,139.84                                                                                                                                                                                                                                                                                                                                                                                                                                                                                                                                                                                                                                                                                                                                                                                                                                                                                                                                                                                                                                                | (1.1%)         | 1.7%                                                                                                                                                                                                                                                                                                                                                                                                                                                                                                                                                                                                                                                                                                                                                                                                                                                                                                                                                                                                                                                                                                                                                                                                                          | 20.1%          |
| Asia                    | MSCI Asia Pacific                                                                                                                                                                                                                                                                                                                                    | •                                                                                                                                                                                                                                                                                                                                                                                                                                                                                                                                                                                                                                                                                                                                                                                                                                                                                          | 165.45                                                                                                                                                                                                                                                                                                                                                                                                                                                                                                                                                                                                                                                                                                                                                                                                                                                                                                                                                                                                                                                  | (0.9%)         | (4.8%)                                                                                                                                                                                                                                                                                                                                                                                                                                                                                                                                                                                                                                                                                                                                                                                                                                                                                                                                                                                                                                                                                                                                                                                                                        | 28.7%          |
| Europe                  | DJ Stoxx 600                                                                                                                                                                                                                                                                                                                                         | ▼                                                                                                                                                                                                                                                                                                                                                                                                                                                                                                                                                                                                                                                                                                                                                                                                                                                                                          | 385.86                                                                                                                                                                                                                                                                                                                                                                                                                                                                                                                                                                                                                                                                                                                                                                                                                                                                                                                                                                                                                                                  | (1.1%)         | (0.9%)                                                                                                                                                                                                                                                                                                                                                                                                                                                                                                                                                                                                                                                                                                                                                                                                                                                                                                                                                                                                                                                                                                                                                                                                                        | 7.7%           |
| Europe                  | FTSEurofirst 300                                                                                                                                                                                                                                                                                                                                     | ▼                                                                                                                                                                                                                                                                                                                                                                                                                                                                                                                                                                                                                                                                                                                                                                                                                                                                                          | 1,510.50                                                                                                                                                                                                                                                                                                                                                                                                                                                                                                                                                                                                                                                                                                                                                                                                                                                                                                                                                                                                                                                | (1.1%)         | (1.2%)                                                                                                                                                                                                                                                                                                                                                                                                                                                                                                                                                                                                                                                                                                                                                                                                                                                                                                                                                                                                                                                                                                                                                                                                                        | 7.1%           |
| <b>Emerging Markets</b> | MSCI EM Index                                                                                                                                                                                                                                                                                                                                        | ▼                                                                                                                                                                                                                                                                                                                                                                                                                                                                                                                                                                                                                                                                                                                                                                                                                                                                                          | 1,062.37                                                                                                                                                                                                                                                                                                                                                                                                                                                                                                                                                                                                                                                                                                                                                                                                                                                                                                                                                                                                                                                | (1.5%)         | (8.3%)                                                                                                                                                                                                                                                                                                                                                                                                                                                                                                                                                                                                                                                                                                                                                                                                                                                                                                                                                                                                                                                                                                                                                                                                                        | 34.3%          |
| U.S.A                   | S&P 500                                                                                                                                                                                                                                                                                                                                              | •                                                                                                                                                                                                                                                                                                                                                                                                                                                                                                                                                                                                                                                                                                                                                                                                                                                                                          | 2,833.28                                                                                                                                                                                                                                                                                                                                                                                                                                                                                                                                                                                                                                                                                                                                                                                                                                                                                                                                                                                                                                                | (0.7%)         | 6.0%                                                                                                                                                                                                                                                                                                                                                                                                                                                                                                                                                                                                                                                                                                                                                                                                                                                                                                                                                                                                                                                                                                                                                                                                                          | 19.4%          |
| U.S.A                   | DJIA                                                                                                                                                                                                                                                                                                                                                 | •                                                                                                                                                                                                                                                                                                                                                                                                                                                                                                                                                                                                                                                                                                                                                                                                                                                                                          | 25,313.14                                                                                                                                                                                                                                                                                                                                                                                                                                                                                                                                                                                                                                                                                                                                                                                                                                                                                                                                                                                                                                               | (0.8%)         | 2.4%                                                                                                                                                                                                                                                                                                                                                                                                                                                                                                                                                                                                                                                                                                                                                                                                                                                                                                                                                                                                                                                                                                                                                                                                                          | 25.1%          |
| U.S.A                   | NASDAQ Composite                                                                                                                                                                                                                                                                                                                                     | •                                                                                                                                                                                                                                                                                                                                                                                                                                                                                                                                                                                                                                                                                                                                                                                                                                                                                          | 7,839.11                                                                                                                                                                                                                                                                                                                                                                                                                                                                                                                                                                                                                                                                                                                                                                                                                                                                                                                                                                                                                                                | (0.7%)         | 13.6%                                                                                                                                                                                                                                                                                                                                                                                                                                                                                                                                                                                                                                                                                                                                                                                                                                                                                                                                                                                                                                                                                                                                                                                                                         | 28.2%          |
| UK                      | FTSE 100                                                                                                                                                                                                                                                                                                                                             | •                                                                                                                                                                                                                                                                                                                                                                                                                                                                                                                                                                                                                                                                                                                                                                                                                                                                                          | 7,667.01                                                                                                                                                                                                                                                                                                                                                                                                                                                                                                                                                                                                                                                                                                                                                                                                                                                                                                                                                                                                                                                | (1.0%)         | (0.3%)                                                                                                                                                                                                                                                                                                                                                                                                                                                                                                                                                                                                                                                                                                                                                                                                                                                                                                                                                                                                                                                                                                                                                                                                                        | 7.6%           |
| Germany                 | DAX                                                                                                                                                                                                                                                                                                                                                  | •                                                                                                                                                                                                                                                                                                                                                                                                                                                                                                                                                                                                                                                                                                                                                                                                                                                                                          | 12,424.35                                                                                                                                                                                                                                                                                                                                                                                                                                                                                                                                                                                                                                                                                                                                                                                                                                                                                                                                                                                                                                               | (2.0%)         | (3.8%)                                                                                                                                                                                                                                                                                                                                                                                                                                                                                                                                                                                                                                                                                                                                                                                                                                                                                                                                                                                                                                                                                                                                                                                                                        | 12.5%          |
| Japan                   | NIKKEI 225                                                                                                                                                                                                                                                                                                                                           | •                                                                                                                                                                                                                                                                                                                                                                                                                                                                                                                                                                                                                                                                                                                                                                                                                                                                                          | 22,298.08                                                                                                                                                                                                                                                                                                                                                                                                                                                                                                                                                                                                                                                                                                                                                                                                                                                                                                                                                                                                                                               | (1.3%)         | (2.1%)                                                                                                                                                                                                                                                                                                                                                                                                                                                                                                                                                                                                                                                                                                                                                                                                                                                                                                                                                                                                                                                                                                                                                                                                                        | 19.1%          |
| Hong Kong               | HANG SENG INDEX                                                                                                                                                                                                                                                                                                                                      | •                                                                                                                                                                                                                                                                                                                                                                                                                                                                                                                                                                                                                                                                                                                                                                                                                                                                                          | 28,366.62                                                                                                                                                                                                                                                                                                                                                                                                                                                                                                                                                                                                                                                                                                                                                                                                                                                                                                                                                                                                                                               | (0.8%)         | (5.2%)                                                                                                                                                                                                                                                                                                                                                                                                                                                                                                                                                                                                                                                                                                                                                                                                                                                                                                                                                                                                                                                                                                                                                                                                                        | 36.0%          |
| Commodities             |                                                                                                                                                                                                                                                                                                                                                      |                                                                                                                                                                                                                                                                                                                                                                                                                                                                                                                                                                                                                                                                                                                                                                                                                                                                                            |                                                                                                                                                                                                                                                                                                                                                                                                                                                                                                                                                                                                                                                                                                                                                                                                                                                                                                                                                                                                                                                         |                |                                                                                                                                                                                                                                                                                                                                                                                                                                                                                                                                                                                                                                                                                                                                                                                                                                                                                                                                                                                                                                                                                                                                                                                                                               |                |
| Oil                     | OPEC Crude                                                                                                                                                                                                                                                                                                                                           | ▼                                                                                                                                                                                                                                                                                                                                                                                                                                                                                                                                                                                                                                                                                                                                                                                                                                                                                          | 72.03                                                                                                                                                                                                                                                                                                                                                                                                                                                                                                                                                                                                                                                                                                                                                                                                                                                                                                                                                                                                                                                   | (0.1%)         | 11.7%                                                                                                                                                                                                                                                                                                                                                                                                                                                                                                                                                                                                                                                                                                                                                                                                                                                                                                                                                                                                                                                                                                                                                                                                                         | 16.6%          |
| Oil                     | Brent                                                                                                                                                                                                                                                                                                                                                | <b>A</b>                                                                                                                                                                                                                                                                                                                                                                                                                                                                                                                                                                                                                                                                                                                                                                                                                                                                                   | 72.81                                                                                                                                                                                                                                                                                                                                                                                                                                                                                                                                                                                                                                                                                                                                                                                                                                                                                                                                                                                                                                                   | 1.0%           | 8.9%                                                                                                                                                                                                                                                                                                                                                                                                                                                                                                                                                                                                                                                                                                                                                                                                                                                                                                                                                                                                                                                                                                                                                                                                                          | 14.2%          |
| Oil                     | Kuwait                                                                                                                                                                                                                                                                                                                                               | <b>A</b>                                                                                                                                                                                                                                                                                                                                                                                                                                                                                                                                                                                                                                                                                                                                                                                                                                                                                   | 71.78                                                                                                                                                                                                                                                                                                                                                                                                                                                                                                                                                                                                                                                                                                                                                                                                                                                                                                                                                                                                                                                   | 1.0%           | 13.3%                                                                                                                                                                                                                                                                                                                                                                                                                                                                                                                                                                                                                                                                                                                                                                                                                                                                                                                                                                                                                                                                                                                                                                                                                         | 18.8%          |
| Natural Gas             | NYMEX Natural Gas (USD/MMBtu)                                                                                                                                                                                                                                                                                                                        | <b>▼</b>                                                                                                                                                                                                                                                                                                                                                                                                                                                                                                                                                                                                                                                                                                                                                                                                                                                                                   | 2.94                                                                                                                                                                                                                                                                                                                                                                                                                                                                                                                                                                                                                                                                                                                                                                                                                                                                                                                                                                                                                                                    | (0.4%)         | 5.6%                                                                                                                                                                                                                                                                                                                                                                                                                                                                                                                                                                                                                                                                                                                                                                                                                                                                                                                                                                                                                                                                                                                                                                                                                          | (20.8%)        |
|                         |                                                                                                                                                                                                                                                                                                                                                      | •                                                                                                                                                                                                                                                                                                                                                                                                                                                                                                                                                                                                                                                                                                                                                                                                                                                                                          |                                                                                                                                                                                                                                                                                                                                                                                                                                                                                                                                                                                                                                                                                                                                                                                                                                                                                                                                                                                                                                                         | (0)            | ,-                                                                                                                                                                                                                                                                                                                                                                                                                                                                                                                                                                                                                                                                                                                                                                                                                                                                                                                                                                                                                                                                                                                                                                                                                            | (20.070)       |
|                         | MENA Countri Kuwait Kuwait Kuwait Saudi Arabia UAE - Dubai UAE - Nasdaq Dubai UAE - Abu Dhabi Qatar Bahrain Oman Egypt Jordan Lebanon Tunisia Morocco Syria Emerging Mar China Russia India Brazil Mexico Korea Taiwan Global Market World Asia Europe Emerging Markets U.S.A U.S.A U.S.A U.S.A U.S.A UK Germany Japan Hong Kong Commodities Oil Oil | Kuwait Premier Market Index Kuwait Main Market Index Kuwait All Share Index Saudi Arabia TADAWUL All Share Index UAE - Dubai DFM General Index UAE - Nasdaq Dubai FTSE NASDAQ Dubai UAE 20 Index UAE - Abu Dhabi ADX General Index Qatar QE 20 Index Bahrain Bahrain All Share Oman MSM 30 Index Egypt EGX 30 Jordan ASE Index Lebanon Blom Stock Index Tunisia Tunisia Index Morocco MASI Syria DSE Weighted Index Emerging Markets China SSE Composite Index Russia RUSSIAN RTS INDEX (\$) India SENSEX Brazil BOVESPA Stock Index Mexico BOLSA Index Korea KOSPI Index Taiwan TAIEX Index  Global Markets World MSCI World Index Asia MSCI Asia Pacific Europe DJ Stoxx 600 Europe FTSEurofirst 300 Emerging Markets U.S.A S&P 500 U.S.A DJIA U.S.A NASDAQ Composite UK FTSE 100 Germany DAX Japan NIKKEI 225 Hong Kong HANG SENG INDEX Commodities Oil OPEC Crude Oil Brent Oil Kuwait | MENA Countries         Kuwait       Premier Market Index       Y         Kuwait       Main Market Index       Y         Saudi Arabia       TADAWUL All Share Index       Y         UAE - Dubai       DFM General Index       Y         UAE - Nasdaq Dubai       FTSE NASDAQ Dubai UAE 20 Index       Y         UAE - Abu Dhabi       ADX General Index       Y         Qatar       QE 20 Index       Y         Bahrain       Bahrain All Share       A         Oman       MSM 30 Index       Y         Egypt       EGX 30       A         Jordan       ASE Index       Y         Lebanon       Blom Stock Index       Y         Tunisia       Tunisia Index       Y         Morocco       MASI       Y         Syria       DSE Weighted Index       A         Emerging Markets         China       SSE Composite Index       A         Russia       RUSSIAN RTS INDEX (\$)       Y         India       SENSEX       Y         Brazil       BOVESPA Stock Index       Y         Mexico       BOLSA Index       Y         Korea       KOSPI Index       Y | MENA Countries | MENA Countries           MENA Countries           Kuwait         Premier Market Index         ▼ 5,455.85         (0.2%)           Kuwait         Main Market Index         ▼ 5,280.86         (0.1%)           Kuwait         All Share Index         ▼ 5,280.86         (0.1%)           Saudi Arabia         TADAWUL All Share Index         ▼ 2,920.11         (1.0%)           UAE - Dubai         DFM General Index         ▼ 2,920.11         (1.0%)           UAE - Nasdaq Dubai         FTSE NASDAQ Dubai UAE 20 Index         ▼ 3,277.24         (0.8%)           UAE - Abu Dhabi         ADX General Index         ▼ 4,872.03         (1.1%)           Qatar         QE 20 Index         ▼ 9,886.86         (0.7%)           Bahrain         Bahrain All Share         A 1,349.61         0.3%           Oman         MSM 30 Index         ▼ 4,431.21         (0.1%)           Egypt         EGX 30         A 15,924.06         0.4%           Jordan         ASE Index         ▼ 1,966.99         0.4%           Jordan         ASE Index         ▼ 1,023.01         (0.4%)           Tunisia         Tunisia Index         ▼ 8,241.75         (0.6%)           Morocco         MASI         ▼ 11,702.66         < | MENA Countries |