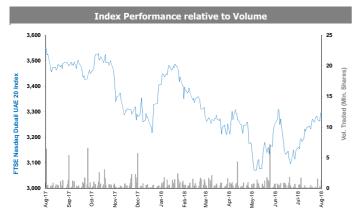

## **MENA Markets Daily Report**

August 12, 2018

| Country                 | Benchmark                                                                                                                                                                                                                                                                                                                                            |                                                                                                                                                                                                                                                                                                                                                                                                                                                                                                                                                                                                                                                                                                                                                                                                                                                                                            | Index<br>Value                                                                                                                                                                                                                                                                                                                                                                                                                                                                                                                                                                                                                                                                                                                                                                                                                                                                                                                                                                                                                                          | DTD<br>Change  | YTD<br>2018                                                                                                                                                                                                                                                                                                                                                                                                                                                                                                                                                                                                                                                                                                                                                                                                                                                                                                                                                                                                                                                                                                                                                                                                                   | FY<br>2017     |
|-------------------------|------------------------------------------------------------------------------------------------------------------------------------------------------------------------------------------------------------------------------------------------------------------------------------------------------------------------------------------------------|--------------------------------------------------------------------------------------------------------------------------------------------------------------------------------------------------------------------------------------------------------------------------------------------------------------------------------------------------------------------------------------------------------------------------------------------------------------------------------------------------------------------------------------------------------------------------------------------------------------------------------------------------------------------------------------------------------------------------------------------------------------------------------------------------------------------------------------------------------------------------------------------|---------------------------------------------------------------------------------------------------------------------------------------------------------------------------------------------------------------------------------------------------------------------------------------------------------------------------------------------------------------------------------------------------------------------------------------------------------------------------------------------------------------------------------------------------------------------------------------------------------------------------------------------------------------------------------------------------------------------------------------------------------------------------------------------------------------------------------------------------------------------------------------------------------------------------------------------------------------------------------------------------------------------------------------------------------|----------------|-------------------------------------------------------------------------------------------------------------------------------------------------------------------------------------------------------------------------------------------------------------------------------------------------------------------------------------------------------------------------------------------------------------------------------------------------------------------------------------------------------------------------------------------------------------------------------------------------------------------------------------------------------------------------------------------------------------------------------------------------------------------------------------------------------------------------------------------------------------------------------------------------------------------------------------------------------------------------------------------------------------------------------------------------------------------------------------------------------------------------------------------------------------------------------------------------------------------------------|----------------|
| MENA Countri            | es                                                                                                                                                                                                                                                                                                                                                   |                                                                                                                                                                                                                                                                                                                                                                                                                                                                                                                                                                                                                                                                                                                                                                                                                                                                                            |                                                                                                                                                                                                                                                                                                                                                                                                                                                                                                                                                                                                                                                                                                                                                                                                                                                                                                                                                                                                                                                         |                |                                                                                                                                                                                                                                                                                                                                                                                                                                                                                                                                                                                                                                                                                                                                                                                                                                                                                                                                                                                                                                                                                                                                                                                                                               |                |
| Kuwait                  | Premier Market Index                                                                                                                                                                                                                                                                                                                                 | ▼                                                                                                                                                                                                                                                                                                                                                                                                                                                                                                                                                                                                                                                                                                                                                                                                                                                                                          | 5,455.85                                                                                                                                                                                                                                                                                                                                                                                                                                                                                                                                                                                                                                                                                                                                                                                                                                                                                                                                                                                                                                                | (0.2%)         | 13.8%                                                                                                                                                                                                                                                                                                                                                                                                                                                                                                                                                                                                                                                                                                                                                                                                                                                                                                                                                                                                                                                                                                                                                                                                                         | N/A            |
| Kuwait                  | Main Market Index                                                                                                                                                                                                                                                                                                                                    | <b>A</b>                                                                                                                                                                                                                                                                                                                                                                                                                                                                                                                                                                                                                                                                                                                                                                                                                                                                                   | 4,963.10                                                                                                                                                                                                                                                                                                                                                                                                                                                                                                                                                                                                                                                                                                                                                                                                                                                                                                                                                                                                                                                | 0.0%           | 2.8%                                                                                                                                                                                                                                                                                                                                                                                                                                                                                                                                                                                                                                                                                                                                                                                                                                                                                                                                                                                                                                                                                                                                                                                                                          | N/A            |
| Kuwait                  | All Share Index                                                                                                                                                                                                                                                                                                                                      | •                                                                                                                                                                                                                                                                                                                                                                                                                                                                                                                                                                                                                                                                                                                                                                                                                                                                                          | 5,280.86                                                                                                                                                                                                                                                                                                                                                                                                                                                                                                                                                                                                                                                                                                                                                                                                                                                                                                                                                                                                                                                | (0.1%)         | 9.3%                                                                                                                                                                                                                                                                                                                                                                                                                                                                                                                                                                                                                                                                                                                                                                                                                                                                                                                                                                                                                                                                                                                                                                                                                          | N/A            |
| Saudi Arabia            | TADAWUL All Share Index                                                                                                                                                                                                                                                                                                                              | •                                                                                                                                                                                                                                                                                                                                                                                                                                                                                                                                                                                                                                                                                                                                                                                                                                                                                          | 8,176.18                                                                                                                                                                                                                                                                                                                                                                                                                                                                                                                                                                                                                                                                                                                                                                                                                                                                                                                                                                                                                                                | (0.4%)         | 13.1%                                                                                                                                                                                                                                                                                                                                                                                                                                                                                                                                                                                                                                                                                                                                                                                                                                                                                                                                                                                                                                                                                                                                                                                                                         | 0.2%           |
| UAE - Dubai             | DFM General Index                                                                                                                                                                                                                                                                                                                                    | •                                                                                                                                                                                                                                                                                                                                                                                                                                                                                                                                                                                                                                                                                                                                                                                                                                                                                          | 2,920.11                                                                                                                                                                                                                                                                                                                                                                                                                                                                                                                                                                                                                                                                                                                                                                                                                                                                                                                                                                                                                                                | (1.0%)         | (13.4%)                                                                                                                                                                                                                                                                                                                                                                                                                                                                                                                                                                                                                                                                                                                                                                                                                                                                                                                                                                                                                                                                                                                                                                                                                       | (4.6%)         |
| UAE - Nasdaq Dubai      | FTSE NASDAQ Dubai UAE 20 Index                                                                                                                                                                                                                                                                                                                       | •                                                                                                                                                                                                                                                                                                                                                                                                                                                                                                                                                                                                                                                                                                                                                                                                                                                                                          | 3,277.24                                                                                                                                                                                                                                                                                                                                                                                                                                                                                                                                                                                                                                                                                                                                                                                                                                                                                                                                                                                                                                                | (0.8%)         | (1.5%)                                                                                                                                                                                                                                                                                                                                                                                                                                                                                                                                                                                                                                                                                                                                                                                                                                                                                                                                                                                                                                                                                                                                                                                                                        | (0.2%)         |
| UAE - Abu Dhabi         | ADX General Index                                                                                                                                                                                                                                                                                                                                    | •                                                                                                                                                                                                                                                                                                                                                                                                                                                                                                                                                                                                                                                                                                                                                                                                                                                                                          | 4,872.03                                                                                                                                                                                                                                                                                                                                                                                                                                                                                                                                                                                                                                                                                                                                                                                                                                                                                                                                                                                                                                                | (1.1%)         | 10.8%                                                                                                                                                                                                                                                                                                                                                                                                                                                                                                                                                                                                                                                                                                                                                                                                                                                                                                                                                                                                                                                                                                                                                                                                                         | (3.3%)         |
| Qatar                   | QE 20 Index                                                                                                                                                                                                                                                                                                                                          | •                                                                                                                                                                                                                                                                                                                                                                                                                                                                                                                                                                                                                                                                                                                                                                                                                                                                                          | 9,886.86                                                                                                                                                                                                                                                                                                                                                                                                                                                                                                                                                                                                                                                                                                                                                                                                                                                                                                                                                                                                                                                | (0.7%)         | 16.0%                                                                                                                                                                                                                                                                                                                                                                                                                                                                                                                                                                                                                                                                                                                                                                                                                                                                                                                                                                                                                                                                                                                                                                                                                         | (18.3%)        |
| Bahrain                 | Bahrain All Share                                                                                                                                                                                                                                                                                                                                    | <b>A</b>                                                                                                                                                                                                                                                                                                                                                                                                                                                                                                                                                                                                                                                                                                                                                                                                                                                                                   | 1,349.61                                                                                                                                                                                                                                                                                                                                                                                                                                                                                                                                                                                                                                                                                                                                                                                                                                                                                                                                                                                                                                                | 0.3%           | 1.3%                                                                                                                                                                                                                                                                                                                                                                                                                                                                                                                                                                                                                                                                                                                                                                                                                                                                                                                                                                                                                                                                                                                                                                                                                          | 9.1%           |
| Oman                    | MSM 30 Index                                                                                                                                                                                                                                                                                                                                         | <b>V</b>                                                                                                                                                                                                                                                                                                                                                                                                                                                                                                                                                                                                                                                                                                                                                                                                                                                                                   | 4,431.21                                                                                                                                                                                                                                                                                                                                                                                                                                                                                                                                                                                                                                                                                                                                                                                                                                                                                                                                                                                                                                                | (0.1%)         | (13.1%)                                                                                                                                                                                                                                                                                                                                                                                                                                                                                                                                                                                                                                                                                                                                                                                                                                                                                                                                                                                                                                                                                                                                                                                                                       | (11.8%)        |
| Egypt                   | EGX 30                                                                                                                                                                                                                                                                                                                                               | <b>A</b>                                                                                                                                                                                                                                                                                                                                                                                                                                                                                                                                                                                                                                                                                                                                                                                                                                                                                   | 15,924.06                                                                                                                                                                                                                                                                                                                                                                                                                                                                                                                                                                                                                                                                                                                                                                                                                                                                                                                                                                                                                                               | 0.4%           | 6.0%                                                                                                                                                                                                                                                                                                                                                                                                                                                                                                                                                                                                                                                                                                                                                                                                                                                                                                                                                                                                                                                                                                                                                                                                                          | 21.7%          |
| Jordan                  | ASE Index                                                                                                                                                                                                                                                                                                                                            | <b>V</b>                                                                                                                                                                                                                                                                                                                                                                                                                                                                                                                                                                                                                                                                                                                                                                                                                                                                                   | 1,986.99                                                                                                                                                                                                                                                                                                                                                                                                                                                                                                                                                                                                                                                                                                                                                                                                                                                                                                                                                                                                                                                | (0.1%)         | (6.6%)                                                                                                                                                                                                                                                                                                                                                                                                                                                                                                                                                                                                                                                                                                                                                                                                                                                                                                                                                                                                                                                                                                                                                                                                                        | (2.0%)         |
| Lebanon                 | Blom Stock Index                                                                                                                                                                                                                                                                                                                                     | <b>V</b>                                                                                                                                                                                                                                                                                                                                                                                                                                                                                                                                                                                                                                                                                                                                                                                                                                                                                   | 1,023.01                                                                                                                                                                                                                                                                                                                                                                                                                                                                                                                                                                                                                                                                                                                                                                                                                                                                                                                                                                                                                                                |                | (10.9%)                                                                                                                                                                                                                                                                                                                                                                                                                                                                                                                                                                                                                                                                                                                                                                                                                                                                                                                                                                                                                                                                                                                                                                                                                       | (5.3%)         |
|                         | Tunisia Index                                                                                                                                                                                                                                                                                                                                        | <b>V</b>                                                                                                                                                                                                                                                                                                                                                                                                                                                                                                                                                                                                                                                                                                                                                                                                                                                                                   | •                                                                                                                                                                                                                                                                                                                                                                                                                                                                                                                                                                                                                                                                                                                                                                                                                                                                                                                                                                                                                                                       |                |                                                                                                                                                                                                                                                                                                                                                                                                                                                                                                                                                                                                                                                                                                                                                                                                                                                                                                                                                                                                                                                                                                                                                                                                                               | 14.4%          |
|                         |                                                                                                                                                                                                                                                                                                                                                      | <b>V</b>                                                                                                                                                                                                                                                                                                                                                                                                                                                                                                                                                                                                                                                                                                                                                                                                                                                                                   | •                                                                                                                                                                                                                                                                                                                                                                                                                                                                                                                                                                                                                                                                                                                                                                                                                                                                                                                                                                                                                                                       |                |                                                                                                                                                                                                                                                                                                                                                                                                                                                                                                                                                                                                                                                                                                                                                                                                                                                                                                                                                                                                                                                                                                                                                                                                                               | 6.4%           |
|                         |                                                                                                                                                                                                                                                                                                                                                      | <b>A</b>                                                                                                                                                                                                                                                                                                                                                                                                                                                                                                                                                                                                                                                                                                                                                                                                                                                                                   | •                                                                                                                                                                                                                                                                                                                                                                                                                                                                                                                                                                                                                                                                                                                                                                                                                                                                                                                                                                                                                                                       |                |                                                                                                                                                                                                                                                                                                                                                                                                                                                                                                                                                                                                                                                                                                                                                                                                                                                                                                                                                                                                                                                                                                                                                                                                                               | 269.9%         |
|                         |                                                                                                                                                                                                                                                                                                                                                      |                                                                                                                                                                                                                                                                                                                                                                                                                                                                                                                                                                                                                                                                                                                                                                                                                                                                                            |                                                                                                                                                                                                                                                                                                                                                                                                                                                                                                                                                                                                                                                                                                                                                                                                                                                                                                                                                                                                                                                         |                |                                                                                                                                                                                                                                                                                                                                                                                                                                                                                                                                                                                                                                                                                                                                                                                                                                                                                                                                                                                                                                                                                                                                                                                                                               | 203.370        |
|                         |                                                                                                                                                                                                                                                                                                                                                      | •                                                                                                                                                                                                                                                                                                                                                                                                                                                                                                                                                                                                                                                                                                                                                                                                                                                                                          | 2 795 31                                                                                                                                                                                                                                                                                                                                                                                                                                                                                                                                                                                                                                                                                                                                                                                                                                                                                                                                                                                                                                                | 0.0%           | (15.5%)                                                                                                                                                                                                                                                                                                                                                                                                                                                                                                                                                                                                                                                                                                                                                                                                                                                                                                                                                                                                                                                                                                                                                                                                                       | 6.6%           |
|                         | •                                                                                                                                                                                                                                                                                                                                                    |                                                                                                                                                                                                                                                                                                                                                                                                                                                                                                                                                                                                                                                                                                                                                                                                                                                                                            | •                                                                                                                                                                                                                                                                                                                                                                                                                                                                                                                                                                                                                                                                                                                                                                                                                                                                                                                                                                                                                                                       |                |                                                                                                                                                                                                                                                                                                                                                                                                                                                                                                                                                                                                                                                                                                                                                                                                                                                                                                                                                                                                                                                                                                                                                                                                                               | 0.2%           |
|                         |                                                                                                                                                                                                                                                                                                                                                      |                                                                                                                                                                                                                                                                                                                                                                                                                                                                                                                                                                                                                                                                                                                                                                                                                                                                                            | •                                                                                                                                                                                                                                                                                                                                                                                                                                                                                                                                                                                                                                                                                                                                                                                                                                                                                                                                                                                                                                                       |                |                                                                                                                                                                                                                                                                                                                                                                                                                                                                                                                                                                                                                                                                                                                                                                                                                                                                                                                                                                                                                                                                                                                                                                                                                               | 27.9%          |
|                         |                                                                                                                                                                                                                                                                                                                                                      |                                                                                                                                                                                                                                                                                                                                                                                                                                                                                                                                                                                                                                                                                                                                                                                                                                                                                            | -                                                                                                                                                                                                                                                                                                                                                                                                                                                                                                                                                                                                                                                                                                                                                                                                                                                                                                                                                                                                                                                       |                |                                                                                                                                                                                                                                                                                                                                                                                                                                                                                                                                                                                                                                                                                                                                                                                                                                                                                                                                                                                                                                                                                                                                                                                                                               |                |
|                         |                                                                                                                                                                                                                                                                                                                                                      |                                                                                                                                                                                                                                                                                                                                                                                                                                                                                                                                                                                                                                                                                                                                                                                                                                                                                            | •                                                                                                                                                                                                                                                                                                                                                                                                                                                                                                                                                                                                                                                                                                                                                                                                                                                                                                                                                                                                                                                       |                |                                                                                                                                                                                                                                                                                                                                                                                                                                                                                                                                                                                                                                                                                                                                                                                                                                                                                                                                                                                                                                                                                                                                                                                                                               | 26.9%          |
|                         |                                                                                                                                                                                                                                                                                                                                                      |                                                                                                                                                                                                                                                                                                                                                                                                                                                                                                                                                                                                                                                                                                                                                                                                                                                                                            | •                                                                                                                                                                                                                                                                                                                                                                                                                                                                                                                                                                                                                                                                                                                                                                                                                                                                                                                                                                                                                                                       |                |                                                                                                                                                                                                                                                                                                                                                                                                                                                                                                                                                                                                                                                                                                                                                                                                                                                                                                                                                                                                                                                                                                                                                                                                                               | 8.1%           |
|                         |                                                                                                                                                                                                                                                                                                                                                      |                                                                                                                                                                                                                                                                                                                                                                                                                                                                                                                                                                                                                                                                                                                                                                                                                                                                                            | •                                                                                                                                                                                                                                                                                                                                                                                                                                                                                                                                                                                                                                                                                                                                                                                                                                                                                                                                                                                                                                                       |                |                                                                                                                                                                                                                                                                                                                                                                                                                                                                                                                                                                                                                                                                                                                                                                                                                                                                                                                                                                                                                                                                                                                                                                                                                               | 21.8%          |
| Taiwan                  | I Alex Index                                                                                                                                                                                                                                                                                                                                         | •                                                                                                                                                                                                                                                                                                                                                                                                                                                                                                                                                                                                                                                                                                                                                                                                                                                                                          | 10,983.68                                                                                                                                                                                                                                                                                                                                                                                                                                                                                                                                                                                                                                                                                                                                                                                                                                                                                                                                                                                                                                               | (0.4%)         | 3.2%                                                                                                                                                                                                                                                                                                                                                                                                                                                                                                                                                                                                                                                                                                                                                                                                                                                                                                                                                                                                                                                                                                                                                                                                                          | 15.0%          |
| <b>Global Market</b>    | S                                                                                                                                                                                                                                                                                                                                                    |                                                                                                                                                                                                                                                                                                                                                                                                                                                                                                                                                                                                                                                                                                                                                                                                                                                                                            |                                                                                                                                                                                                                                                                                                                                                                                                                                                                                                                                                                                                                                                                                                                                                                                                                                                                                                                                                                                                                                                         |                |                                                                                                                                                                                                                                                                                                                                                                                                                                                                                                                                                                                                                                                                                                                                                                                                                                                                                                                                                                                                                                                                                                                                                                                                                               |                |
| World                   | MSCI World Index                                                                                                                                                                                                                                                                                                                                     | ▼                                                                                                                                                                                                                                                                                                                                                                                                                                                                                                                                                                                                                                                                                                                                                                                                                                                                                          | 2,139.84                                                                                                                                                                                                                                                                                                                                                                                                                                                                                                                                                                                                                                                                                                                                                                                                                                                                                                                                                                                                                                                | (1.1%)         | 1.7%                                                                                                                                                                                                                                                                                                                                                                                                                                                                                                                                                                                                                                                                                                                                                                                                                                                                                                                                                                                                                                                                                                                                                                                                                          | 20.1%          |
| Asia                    | MSCI Asia Pacific                                                                                                                                                                                                                                                                                                                                    | •                                                                                                                                                                                                                                                                                                                                                                                                                                                                                                                                                                                                                                                                                                                                                                                                                                                                                          | 165.45                                                                                                                                                                                                                                                                                                                                                                                                                                                                                                                                                                                                                                                                                                                                                                                                                                                                                                                                                                                                                                                  | (0.9%)         | (4.8%)                                                                                                                                                                                                                                                                                                                                                                                                                                                                                                                                                                                                                                                                                                                                                                                                                                                                                                                                                                                                                                                                                                                                                                                                                        | 28.7%          |
| Europe                  | DJ Stoxx 600                                                                                                                                                                                                                                                                                                                                         | ▼                                                                                                                                                                                                                                                                                                                                                                                                                                                                                                                                                                                                                                                                                                                                                                                                                                                                                          | 385.86                                                                                                                                                                                                                                                                                                                                                                                                                                                                                                                                                                                                                                                                                                                                                                                                                                                                                                                                                                                                                                                  | (1.1%)         | (0.9%)                                                                                                                                                                                                                                                                                                                                                                                                                                                                                                                                                                                                                                                                                                                                                                                                                                                                                                                                                                                                                                                                                                                                                                                                                        | 7.7%           |
| Europe                  | FTSEurofirst 300                                                                                                                                                                                                                                                                                                                                     | ▼                                                                                                                                                                                                                                                                                                                                                                                                                                                                                                                                                                                                                                                                                                                                                                                                                                                                                          | 1,510.50                                                                                                                                                                                                                                                                                                                                                                                                                                                                                                                                                                                                                                                                                                                                                                                                                                                                                                                                                                                                                                                | (1.1%)         | (1.2%)                                                                                                                                                                                                                                                                                                                                                                                                                                                                                                                                                                                                                                                                                                                                                                                                                                                                                                                                                                                                                                                                                                                                                                                                                        | 7.1%           |
| <b>Emerging Markets</b> | MSCI EM Index                                                                                                                                                                                                                                                                                                                                        | ▼                                                                                                                                                                                                                                                                                                                                                                                                                                                                                                                                                                                                                                                                                                                                                                                                                                                                                          | 1,062.37                                                                                                                                                                                                                                                                                                                                                                                                                                                                                                                                                                                                                                                                                                                                                                                                                                                                                                                                                                                                                                                | (1.5%)         | (8.3%)                                                                                                                                                                                                                                                                                                                                                                                                                                                                                                                                                                                                                                                                                                                                                                                                                                                                                                                                                                                                                                                                                                                                                                                                                        | 34.3%          |
| U.S.A                   | S&P 500                                                                                                                                                                                                                                                                                                                                              | •                                                                                                                                                                                                                                                                                                                                                                                                                                                                                                                                                                                                                                                                                                                                                                                                                                                                                          | 2,833.28                                                                                                                                                                                                                                                                                                                                                                                                                                                                                                                                                                                                                                                                                                                                                                                                                                                                                                                                                                                                                                                | (0.7%)         | 6.0%                                                                                                                                                                                                                                                                                                                                                                                                                                                                                                                                                                                                                                                                                                                                                                                                                                                                                                                                                                                                                                                                                                                                                                                                                          | 19.4%          |
| U.S.A                   | DJIA                                                                                                                                                                                                                                                                                                                                                 | •                                                                                                                                                                                                                                                                                                                                                                                                                                                                                                                                                                                                                                                                                                                                                                                                                                                                                          | 25,313.14                                                                                                                                                                                                                                                                                                                                                                                                                                                                                                                                                                                                                                                                                                                                                                                                                                                                                                                                                                                                                                               | (0.8%)         | 2.4%                                                                                                                                                                                                                                                                                                                                                                                                                                                                                                                                                                                                                                                                                                                                                                                                                                                                                                                                                                                                                                                                                                                                                                                                                          | 25.1%          |
| U.S.A                   | NASDAQ Composite                                                                                                                                                                                                                                                                                                                                     | •                                                                                                                                                                                                                                                                                                                                                                                                                                                                                                                                                                                                                                                                                                                                                                                                                                                                                          | 7,839.11                                                                                                                                                                                                                                                                                                                                                                                                                                                                                                                                                                                                                                                                                                                                                                                                                                                                                                                                                                                                                                                | (0.7%)         | 13.6%                                                                                                                                                                                                                                                                                                                                                                                                                                                                                                                                                                                                                                                                                                                                                                                                                                                                                                                                                                                                                                                                                                                                                                                                                         | 28.2%          |
| UK                      | FTSE 100                                                                                                                                                                                                                                                                                                                                             | •                                                                                                                                                                                                                                                                                                                                                                                                                                                                                                                                                                                                                                                                                                                                                                                                                                                                                          | 7,667.01                                                                                                                                                                                                                                                                                                                                                                                                                                                                                                                                                                                                                                                                                                                                                                                                                                                                                                                                                                                                                                                | (1.0%)         | (0.3%)                                                                                                                                                                                                                                                                                                                                                                                                                                                                                                                                                                                                                                                                                                                                                                                                                                                                                                                                                                                                                                                                                                                                                                                                                        | 7.6%           |
| Germany                 | DAX                                                                                                                                                                                                                                                                                                                                                  | •                                                                                                                                                                                                                                                                                                                                                                                                                                                                                                                                                                                                                                                                                                                                                                                                                                                                                          | 12,424.35                                                                                                                                                                                                                                                                                                                                                                                                                                                                                                                                                                                                                                                                                                                                                                                                                                                                                                                                                                                                                                               | (2.0%)         | (3.8%)                                                                                                                                                                                                                                                                                                                                                                                                                                                                                                                                                                                                                                                                                                                                                                                                                                                                                                                                                                                                                                                                                                                                                                                                                        | 12.5%          |
| Japan                   | NIKKEI 225                                                                                                                                                                                                                                                                                                                                           | •                                                                                                                                                                                                                                                                                                                                                                                                                                                                                                                                                                                                                                                                                                                                                                                                                                                                                          | 22,298.08                                                                                                                                                                                                                                                                                                                                                                                                                                                                                                                                                                                                                                                                                                                                                                                                                                                                                                                                                                                                                                               | (1.3%)         | (2.1%)                                                                                                                                                                                                                                                                                                                                                                                                                                                                                                                                                                                                                                                                                                                                                                                                                                                                                                                                                                                                                                                                                                                                                                                                                        | 19.1%          |
| Hong Kong               | HANG SENG INDEX                                                                                                                                                                                                                                                                                                                                      | •                                                                                                                                                                                                                                                                                                                                                                                                                                                                                                                                                                                                                                                                                                                                                                                                                                                                                          | 28,366.62                                                                                                                                                                                                                                                                                                                                                                                                                                                                                                                                                                                                                                                                                                                                                                                                                                                                                                                                                                                                                                               | (0.8%)         | (5.2%)                                                                                                                                                                                                                                                                                                                                                                                                                                                                                                                                                                                                                                                                                                                                                                                                                                                                                                                                                                                                                                                                                                                                                                                                                        | 36.0%          |
| Commodities             |                                                                                                                                                                                                                                                                                                                                                      |                                                                                                                                                                                                                                                                                                                                                                                                                                                                                                                                                                                                                                                                                                                                                                                                                                                                                            |                                                                                                                                                                                                                                                                                                                                                                                                                                                                                                                                                                                                                                                                                                                                                                                                                                                                                                                                                                                                                                                         |                |                                                                                                                                                                                                                                                                                                                                                                                                                                                                                                                                                                                                                                                                                                                                                                                                                                                                                                                                                                                                                                                                                                                                                                                                                               |                |
| Oil                     | OPEC Crude                                                                                                                                                                                                                                                                                                                                           | ▼                                                                                                                                                                                                                                                                                                                                                                                                                                                                                                                                                                                                                                                                                                                                                                                                                                                                                          | 72.03                                                                                                                                                                                                                                                                                                                                                                                                                                                                                                                                                                                                                                                                                                                                                                                                                                                                                                                                                                                                                                                   | (0.1%)         | 11.7%                                                                                                                                                                                                                                                                                                                                                                                                                                                                                                                                                                                                                                                                                                                                                                                                                                                                                                                                                                                                                                                                                                                                                                                                                         | 16.6%          |
| Oil                     | Brent                                                                                                                                                                                                                                                                                                                                                | <b>A</b>                                                                                                                                                                                                                                                                                                                                                                                                                                                                                                                                                                                                                                                                                                                                                                                                                                                                                   | 72.81                                                                                                                                                                                                                                                                                                                                                                                                                                                                                                                                                                                                                                                                                                                                                                                                                                                                                                                                                                                                                                                   | 1.0%           | 8.9%                                                                                                                                                                                                                                                                                                                                                                                                                                                                                                                                                                                                                                                                                                                                                                                                                                                                                                                                                                                                                                                                                                                                                                                                                          | 14.2%          |
| Oil                     | Kuwait                                                                                                                                                                                                                                                                                                                                               | <b>A</b>                                                                                                                                                                                                                                                                                                                                                                                                                                                                                                                                                                                                                                                                                                                                                                                                                                                                                   | 71.78                                                                                                                                                                                                                                                                                                                                                                                                                                                                                                                                                                                                                                                                                                                                                                                                                                                                                                                                                                                                                                                   | 1.0%           | 13.3%                                                                                                                                                                                                                                                                                                                                                                                                                                                                                                                                                                                                                                                                                                                                                                                                                                                                                                                                                                                                                                                                                                                                                                                                                         | 18.8%          |
| Natural Gas             | NYMEX Natural Gas (USD/MMBtu)                                                                                                                                                                                                                                                                                                                        | <b>▼</b>                                                                                                                                                                                                                                                                                                                                                                                                                                                                                                                                                                                                                                                                                                                                                                                                                                                                                   | 2.94                                                                                                                                                                                                                                                                                                                                                                                                                                                                                                                                                                                                                                                                                                                                                                                                                                                                                                                                                                                                                                                    | (0.4%)         | 5.6%                                                                                                                                                                                                                                                                                                                                                                                                                                                                                                                                                                                                                                                                                                                                                                                                                                                                                                                                                                                                                                                                                                                                                                                                                          | (20.8%)        |
|                         |                                                                                                                                                                                                                                                                                                                                                      | •                                                                                                                                                                                                                                                                                                                                                                                                                                                                                                                                                                                                                                                                                                                                                                                                                                                                                          |                                                                                                                                                                                                                                                                                                                                                                                                                                                                                                                                                                                                                                                                                                                                                                                                                                                                                                                                                                                                                                                         | (0)            | ,-                                                                                                                                                                                                                                                                                                                                                                                                                                                                                                                                                                                                                                                                                                                                                                                                                                                                                                                                                                                                                                                                                                                                                                                                                            | (20.070)       |
|                         | MENA Countri Kuwait Kuwait Kuwait Saudi Arabia UAE - Dubai UAE - Nasdaq Dubai UAE - Abu Dhabi Qatar Bahrain Oman Egypt Jordan Lebanon Tunisia Morocco Syria Emerging Mar China Russia India Brazil Mexico Korea Taiwan Global Market World Asia Europe Emerging Markets U.S.A U.S.A U.S.A U.S.A U.S.A UK Germany Japan Hong Kong Commodities Oil Oil | Kuwait Premier Market Index Kuwait Main Market Index Kuwait All Share Index Saudi Arabia TADAWUL All Share Index UAE - Dubai DFM General Index UAE - Nasdaq Dubai FTSE NASDAQ Dubai UAE 20 Index UAE - Abu Dhabi ADX General Index Qatar QE 20 Index Bahrain Bahrain All Share Oman MSM 30 Index Egypt EGX 30 Jordan ASE Index Lebanon Blom Stock Index Tunisia Tunisia Index Morocco MASI Syria DSE Weighted Index Emerging Markets China SSE Composite Index Russia RUSSIAN RTS INDEX (\$) India SENSEX Brazil BOVESPA Stock Index Mexico BOLSA Index Korea KOSPI Index Taiwan TAIEX Index  Global Markets World MSCI World Index Asia MSCI Asia Pacific Europe DJ Stoxx 600 Europe FTSEurofirst 300 Emerging Markets U.S.A S&P 500 U.S.A DJIA U.S.A NASDAQ Composite UK FTSE 100 Germany DAX Japan NIKKEI 225 Hong Kong HANG SENG INDEX Commodities Oil OPEC Crude Oil Brent Oil Kuwait | MENA Countries         Kuwait       Premier Market Index       Y         Kuwait       Main Market Index       Y         Saudi Arabia       TADAWUL All Share Index       Y         UAE - Dubai       DFM General Index       Y         UAE - Nasdaq Dubai       FTSE NASDAQ Dubai UAE 20 Index       Y         UAE - Abu Dhabi       ADX General Index       Y         Qatar       QE 20 Index       Y         Bahrain       Bahrain All Share       A         Oman       MSM 30 Index       Y         Egypt       EGX 30       A         Jordan       ASE Index       Y         Lebanon       Blom Stock Index       Y         Tunisia       Tunisia Index       Y         Morocco       MASI       Y         Syria       DSE Weighted Index       A         Emerging Markets         China       SSE Composite Index       A         Russia       RUSSIAN RTS INDEX (\$)       Y         India       SENSEX       Y         Brazil       BOVESPA Stock Index       Y         Mexico       BOLSA Index       Y         Korea       KOSPI Index       Y | MENA Countries | MENA Countries           MENA Countries           Kuwait         Premier Market Index         ▼ 5,455.85         (0.2%)           Kuwait         Main Market Index         ▼ 5,280.86         (0.1%)           Kuwait         All Share Index         ▼ 5,280.86         (0.1%)           Saudi Arabia         TADAWUL All Share Index         ▼ 2,920.11         (1.0%)           UAE - Dubai         DFM General Index         ▼ 2,920.11         (1.0%)           UAE - Nasdaq Dubai         FTSE NASDAQ Dubai UAE 20 Index         ▼ 3,277.24         (0.8%)           UAE - Abu Dhabi         ADX General Index         ▼ 4,872.03         (1.1%)           Qatar         QE 20 Index         ▼ 9,886.86         (0.7%)           Bahrain         Bahrain All Share         A 1,349.61         0.3%           Oman         MSM 30 Index         ▼ 4,431.21         (0.1%)           Egypt         EGX 30         A 15,924.06         0.4%           Jordan         ASE Index         ▼ 1,966.99         0.4%           Jordan         ASE Index         ▼ 1,023.01         (0.4%)           Tunisia         Tunisia Index         ▼ 8,241.75         (0.6%)           Morocco         MASI         ▼ 11,702.66         < | MENA Countries |