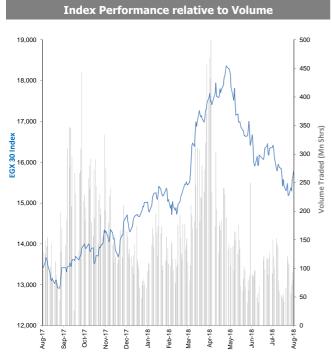

## **MENA Markets Daily Report**

August 12, 2018

| Country                 | Benchmark                                                                                                                                                                                                                                                                                                                                            |                                                                                                                                                                                                                                                                                                                                                                                                                                                                                                                                                                                                                                                                                                                                                                                                                                                                                            | Index<br>Value                                                                                                                                                                                                                                                                                                                                                                                                                                                                                                                                                                                                                                                                                                                                                                                                                                                                                                                                                                                                                                          | DTD<br>Change  | YTD<br>2018                                                                                                                                                                                                                                                                                                                                                                                                                                                                                                                                                                                                                                                                                                                                                                                                                                                                                                                                                                                                                                                                                                                                                                                                                   | FY<br>2017     |
|-------------------------|------------------------------------------------------------------------------------------------------------------------------------------------------------------------------------------------------------------------------------------------------------------------------------------------------------------------------------------------------|--------------------------------------------------------------------------------------------------------------------------------------------------------------------------------------------------------------------------------------------------------------------------------------------------------------------------------------------------------------------------------------------------------------------------------------------------------------------------------------------------------------------------------------------------------------------------------------------------------------------------------------------------------------------------------------------------------------------------------------------------------------------------------------------------------------------------------------------------------------------------------------------|---------------------------------------------------------------------------------------------------------------------------------------------------------------------------------------------------------------------------------------------------------------------------------------------------------------------------------------------------------------------------------------------------------------------------------------------------------------------------------------------------------------------------------------------------------------------------------------------------------------------------------------------------------------------------------------------------------------------------------------------------------------------------------------------------------------------------------------------------------------------------------------------------------------------------------------------------------------------------------------------------------------------------------------------------------|----------------|-------------------------------------------------------------------------------------------------------------------------------------------------------------------------------------------------------------------------------------------------------------------------------------------------------------------------------------------------------------------------------------------------------------------------------------------------------------------------------------------------------------------------------------------------------------------------------------------------------------------------------------------------------------------------------------------------------------------------------------------------------------------------------------------------------------------------------------------------------------------------------------------------------------------------------------------------------------------------------------------------------------------------------------------------------------------------------------------------------------------------------------------------------------------------------------------------------------------------------|----------------|
| MENA Countri            | es                                                                                                                                                                                                                                                                                                                                                   |                                                                                                                                                                                                                                                                                                                                                                                                                                                                                                                                                                                                                                                                                                                                                                                                                                                                                            |                                                                                                                                                                                                                                                                                                                                                                                                                                                                                                                                                                                                                                                                                                                                                                                                                                                                                                                                                                                                                                                         |                |                                                                                                                                                                                                                                                                                                                                                                                                                                                                                                                                                                                                                                                                                                                                                                                                                                                                                                                                                                                                                                                                                                                                                                                                                               |                |
| Kuwait                  | Premier Market Index                                                                                                                                                                                                                                                                                                                                 | ▼                                                                                                                                                                                                                                                                                                                                                                                                                                                                                                                                                                                                                                                                                                                                                                                                                                                                                          | 5,455.85                                                                                                                                                                                                                                                                                                                                                                                                                                                                                                                                                                                                                                                                                                                                                                                                                                                                                                                                                                                                                                                | (0.2%)         | 13.8%                                                                                                                                                                                                                                                                                                                                                                                                                                                                                                                                                                                                                                                                                                                                                                                                                                                                                                                                                                                                                                                                                                                                                                                                                         | N/A            |
| Kuwait                  | Main Market Index                                                                                                                                                                                                                                                                                                                                    | <b>A</b>                                                                                                                                                                                                                                                                                                                                                                                                                                                                                                                                                                                                                                                                                                                                                                                                                                                                                   | 4,963.10                                                                                                                                                                                                                                                                                                                                                                                                                                                                                                                                                                                                                                                                                                                                                                                                                                                                                                                                                                                                                                                | 0.0%           | 2.8%                                                                                                                                                                                                                                                                                                                                                                                                                                                                                                                                                                                                                                                                                                                                                                                                                                                                                                                                                                                                                                                                                                                                                                                                                          | N/A            |
| Kuwait                  | All Share Index                                                                                                                                                                                                                                                                                                                                      | •                                                                                                                                                                                                                                                                                                                                                                                                                                                                                                                                                                                                                                                                                                                                                                                                                                                                                          | 5,280.86                                                                                                                                                                                                                                                                                                                                                                                                                                                                                                                                                                                                                                                                                                                                                                                                                                                                                                                                                                                                                                                | (0.1%)         | 9.3%                                                                                                                                                                                                                                                                                                                                                                                                                                                                                                                                                                                                                                                                                                                                                                                                                                                                                                                                                                                                                                                                                                                                                                                                                          | N/A            |
| Saudi Arabia            | TADAWUL All Share Index                                                                                                                                                                                                                                                                                                                              | •                                                                                                                                                                                                                                                                                                                                                                                                                                                                                                                                                                                                                                                                                                                                                                                                                                                                                          | 8,176.18                                                                                                                                                                                                                                                                                                                                                                                                                                                                                                                                                                                                                                                                                                                                                                                                                                                                                                                                                                                                                                                | (0.4%)         | 13.1%                                                                                                                                                                                                                                                                                                                                                                                                                                                                                                                                                                                                                                                                                                                                                                                                                                                                                                                                                                                                                                                                                                                                                                                                                         | 0.2%           |
| UAE - Dubai             | DFM General Index                                                                                                                                                                                                                                                                                                                                    | •                                                                                                                                                                                                                                                                                                                                                                                                                                                                                                                                                                                                                                                                                                                                                                                                                                                                                          | 2,920.11                                                                                                                                                                                                                                                                                                                                                                                                                                                                                                                                                                                                                                                                                                                                                                                                                                                                                                                                                                                                                                                | (1.0%)         | (13.4%)                                                                                                                                                                                                                                                                                                                                                                                                                                                                                                                                                                                                                                                                                                                                                                                                                                                                                                                                                                                                                                                                                                                                                                                                                       | (4.6%)         |
| UAE - Nasdaq Dubai      | FTSE NASDAQ Dubai UAE 20 Index                                                                                                                                                                                                                                                                                                                       | •                                                                                                                                                                                                                                                                                                                                                                                                                                                                                                                                                                                                                                                                                                                                                                                                                                                                                          | 3,277.24                                                                                                                                                                                                                                                                                                                                                                                                                                                                                                                                                                                                                                                                                                                                                                                                                                                                                                                                                                                                                                                | (0.8%)         | (1.5%)                                                                                                                                                                                                                                                                                                                                                                                                                                                                                                                                                                                                                                                                                                                                                                                                                                                                                                                                                                                                                                                                                                                                                                                                                        | (0.2%)         |
| UAE - Abu Dhabi         | ADX General Index                                                                                                                                                                                                                                                                                                                                    | •                                                                                                                                                                                                                                                                                                                                                                                                                                                                                                                                                                                                                                                                                                                                                                                                                                                                                          | 4,872.03                                                                                                                                                                                                                                                                                                                                                                                                                                                                                                                                                                                                                                                                                                                                                                                                                                                                                                                                                                                                                                                | (1.1%)         | 10.8%                                                                                                                                                                                                                                                                                                                                                                                                                                                                                                                                                                                                                                                                                                                                                                                                                                                                                                                                                                                                                                                                                                                                                                                                                         | (3.3%)         |
| Qatar                   | QE 20 Index                                                                                                                                                                                                                                                                                                                                          | •                                                                                                                                                                                                                                                                                                                                                                                                                                                                                                                                                                                                                                                                                                                                                                                                                                                                                          | 9,886.86                                                                                                                                                                                                                                                                                                                                                                                                                                                                                                                                                                                                                                                                                                                                                                                                                                                                                                                                                                                                                                                | (0.7%)         | 16.0%                                                                                                                                                                                                                                                                                                                                                                                                                                                                                                                                                                                                                                                                                                                                                                                                                                                                                                                                                                                                                                                                                                                                                                                                                         | (18.3%)        |
| Bahrain                 | Bahrain All Share                                                                                                                                                                                                                                                                                                                                    | <b>A</b>                                                                                                                                                                                                                                                                                                                                                                                                                                                                                                                                                                                                                                                                                                                                                                                                                                                                                   | 1,349.61                                                                                                                                                                                                                                                                                                                                                                                                                                                                                                                                                                                                                                                                                                                                                                                                                                                                                                                                                                                                                                                | 0.3%           | 1.3%                                                                                                                                                                                                                                                                                                                                                                                                                                                                                                                                                                                                                                                                                                                                                                                                                                                                                                                                                                                                                                                                                                                                                                                                                          | 9.1%           |
| Oman                    | MSM 30 Index                                                                                                                                                                                                                                                                                                                                         | <b>V</b>                                                                                                                                                                                                                                                                                                                                                                                                                                                                                                                                                                                                                                                                                                                                                                                                                                                                                   | 4,431.21                                                                                                                                                                                                                                                                                                                                                                                                                                                                                                                                                                                                                                                                                                                                                                                                                                                                                                                                                                                                                                                | (0.1%)         | (13.1%)                                                                                                                                                                                                                                                                                                                                                                                                                                                                                                                                                                                                                                                                                                                                                                                                                                                                                                                                                                                                                                                                                                                                                                                                                       | (11.8%)        |
| Egypt                   | EGX 30                                                                                                                                                                                                                                                                                                                                               | <b>A</b>                                                                                                                                                                                                                                                                                                                                                                                                                                                                                                                                                                                                                                                                                                                                                                                                                                                                                   | 15,924.06                                                                                                                                                                                                                                                                                                                                                                                                                                                                                                                                                                                                                                                                                                                                                                                                                                                                                                                                                                                                                                               | 0.4%           | 6.0%                                                                                                                                                                                                                                                                                                                                                                                                                                                                                                                                                                                                                                                                                                                                                                                                                                                                                                                                                                                                                                                                                                                                                                                                                          | 21.7%          |
| Jordan                  | ASE Index                                                                                                                                                                                                                                                                                                                                            | <b>V</b>                                                                                                                                                                                                                                                                                                                                                                                                                                                                                                                                                                                                                                                                                                                                                                                                                                                                                   | 1,986.99                                                                                                                                                                                                                                                                                                                                                                                                                                                                                                                                                                                                                                                                                                                                                                                                                                                                                                                                                                                                                                                | (0.1%)         | (6.6%)                                                                                                                                                                                                                                                                                                                                                                                                                                                                                                                                                                                                                                                                                                                                                                                                                                                                                                                                                                                                                                                                                                                                                                                                                        | (2.0%)         |
| Lebanon                 | Blom Stock Index                                                                                                                                                                                                                                                                                                                                     | <b>V</b>                                                                                                                                                                                                                                                                                                                                                                                                                                                                                                                                                                                                                                                                                                                                                                                                                                                                                   | 1,023.01                                                                                                                                                                                                                                                                                                                                                                                                                                                                                                                                                                                                                                                                                                                                                                                                                                                                                                                                                                                                                                                |                | (10.9%)                                                                                                                                                                                                                                                                                                                                                                                                                                                                                                                                                                                                                                                                                                                                                                                                                                                                                                                                                                                                                                                                                                                                                                                                                       | (5.3%)         |
|                         | Tunisia Index                                                                                                                                                                                                                                                                                                                                        | <b>V</b>                                                                                                                                                                                                                                                                                                                                                                                                                                                                                                                                                                                                                                                                                                                                                                                                                                                                                   | •                                                                                                                                                                                                                                                                                                                                                                                                                                                                                                                                                                                                                                                                                                                                                                                                                                                                                                                                                                                                                                                       |                |                                                                                                                                                                                                                                                                                                                                                                                                                                                                                                                                                                                                                                                                                                                                                                                                                                                                                                                                                                                                                                                                                                                                                                                                                               | 14.4%          |
|                         |                                                                                                                                                                                                                                                                                                                                                      | <b>V</b>                                                                                                                                                                                                                                                                                                                                                                                                                                                                                                                                                                                                                                                                                                                                                                                                                                                                                   | •                                                                                                                                                                                                                                                                                                                                                                                                                                                                                                                                                                                                                                                                                                                                                                                                                                                                                                                                                                                                                                                       |                |                                                                                                                                                                                                                                                                                                                                                                                                                                                                                                                                                                                                                                                                                                                                                                                                                                                                                                                                                                                                                                                                                                                                                                                                                               | 6.4%           |
|                         |                                                                                                                                                                                                                                                                                                                                                      | <b>A</b>                                                                                                                                                                                                                                                                                                                                                                                                                                                                                                                                                                                                                                                                                                                                                                                                                                                                                   | •                                                                                                                                                                                                                                                                                                                                                                                                                                                                                                                                                                                                                                                                                                                                                                                                                                                                                                                                                                                                                                                       |                |                                                                                                                                                                                                                                                                                                                                                                                                                                                                                                                                                                                                                                                                                                                                                                                                                                                                                                                                                                                                                                                                                                                                                                                                                               | 269.9%         |
|                         |                                                                                                                                                                                                                                                                                                                                                      |                                                                                                                                                                                                                                                                                                                                                                                                                                                                                                                                                                                                                                                                                                                                                                                                                                                                                            |                                                                                                                                                                                                                                                                                                                                                                                                                                                                                                                                                                                                                                                                                                                                                                                                                                                                                                                                                                                                                                                         |                |                                                                                                                                                                                                                                                                                                                                                                                                                                                                                                                                                                                                                                                                                                                                                                                                                                                                                                                                                                                                                                                                                                                                                                                                                               | 203.370        |
|                         |                                                                                                                                                                                                                                                                                                                                                      | •                                                                                                                                                                                                                                                                                                                                                                                                                                                                                                                                                                                                                                                                                                                                                                                                                                                                                          | 2 795 31                                                                                                                                                                                                                                                                                                                                                                                                                                                                                                                                                                                                                                                                                                                                                                                                                                                                                                                                                                                                                                                | 0.0%           | (15.5%)                                                                                                                                                                                                                                                                                                                                                                                                                                                                                                                                                                                                                                                                                                                                                                                                                                                                                                                                                                                                                                                                                                                                                                                                                       | 6.6%           |
|                         | •                                                                                                                                                                                                                                                                                                                                                    |                                                                                                                                                                                                                                                                                                                                                                                                                                                                                                                                                                                                                                                                                                                                                                                                                                                                                            | •                                                                                                                                                                                                                                                                                                                                                                                                                                                                                                                                                                                                                                                                                                                                                                                                                                                                                                                                                                                                                                                       |                |                                                                                                                                                                                                                                                                                                                                                                                                                                                                                                                                                                                                                                                                                                                                                                                                                                                                                                                                                                                                                                                                                                                                                                                                                               | 0.2%           |
|                         |                                                                                                                                                                                                                                                                                                                                                      |                                                                                                                                                                                                                                                                                                                                                                                                                                                                                                                                                                                                                                                                                                                                                                                                                                                                                            | •                                                                                                                                                                                                                                                                                                                                                                                                                                                                                                                                                                                                                                                                                                                                                                                                                                                                                                                                                                                                                                                       |                |                                                                                                                                                                                                                                                                                                                                                                                                                                                                                                                                                                                                                                                                                                                                                                                                                                                                                                                                                                                                                                                                                                                                                                                                                               | 27.9%          |
|                         |                                                                                                                                                                                                                                                                                                                                                      |                                                                                                                                                                                                                                                                                                                                                                                                                                                                                                                                                                                                                                                                                                                                                                                                                                                                                            | -                                                                                                                                                                                                                                                                                                                                                                                                                                                                                                                                                                                                                                                                                                                                                                                                                                                                                                                                                                                                                                                       |                |                                                                                                                                                                                                                                                                                                                                                                                                                                                                                                                                                                                                                                                                                                                                                                                                                                                                                                                                                                                                                                                                                                                                                                                                                               |                |
|                         |                                                                                                                                                                                                                                                                                                                                                      |                                                                                                                                                                                                                                                                                                                                                                                                                                                                                                                                                                                                                                                                                                                                                                                                                                                                                            | •                                                                                                                                                                                                                                                                                                                                                                                                                                                                                                                                                                                                                                                                                                                                                                                                                                                                                                                                                                                                                                                       |                |                                                                                                                                                                                                                                                                                                                                                                                                                                                                                                                                                                                                                                                                                                                                                                                                                                                                                                                                                                                                                                                                                                                                                                                                                               | 26.9%          |
|                         |                                                                                                                                                                                                                                                                                                                                                      |                                                                                                                                                                                                                                                                                                                                                                                                                                                                                                                                                                                                                                                                                                                                                                                                                                                                                            | •                                                                                                                                                                                                                                                                                                                                                                                                                                                                                                                                                                                                                                                                                                                                                                                                                                                                                                                                                                                                                                                       |                |                                                                                                                                                                                                                                                                                                                                                                                                                                                                                                                                                                                                                                                                                                                                                                                                                                                                                                                                                                                                                                                                                                                                                                                                                               | 8.1%           |
|                         |                                                                                                                                                                                                                                                                                                                                                      |                                                                                                                                                                                                                                                                                                                                                                                                                                                                                                                                                                                                                                                                                                                                                                                                                                                                                            | •                                                                                                                                                                                                                                                                                                                                                                                                                                                                                                                                                                                                                                                                                                                                                                                                                                                                                                                                                                                                                                                       |                |                                                                                                                                                                                                                                                                                                                                                                                                                                                                                                                                                                                                                                                                                                                                                                                                                                                                                                                                                                                                                                                                                                                                                                                                                               | 21.8%          |
| Taiwan                  | I Alex Index                                                                                                                                                                                                                                                                                                                                         | •                                                                                                                                                                                                                                                                                                                                                                                                                                                                                                                                                                                                                                                                                                                                                                                                                                                                                          | 10,983.68                                                                                                                                                                                                                                                                                                                                                                                                                                                                                                                                                                                                                                                                                                                                                                                                                                                                                                                                                                                                                                               | (0.4%)         | 3.2%                                                                                                                                                                                                                                                                                                                                                                                                                                                                                                                                                                                                                                                                                                                                                                                                                                                                                                                                                                                                                                                                                                                                                                                                                          | 15.0%          |
| <b>Global Market</b>    | S                                                                                                                                                                                                                                                                                                                                                    |                                                                                                                                                                                                                                                                                                                                                                                                                                                                                                                                                                                                                                                                                                                                                                                                                                                                                            |                                                                                                                                                                                                                                                                                                                                                                                                                                                                                                                                                                                                                                                                                                                                                                                                                                                                                                                                                                                                                                                         |                |                                                                                                                                                                                                                                                                                                                                                                                                                                                                                                                                                                                                                                                                                                                                                                                                                                                                                                                                                                                                                                                                                                                                                                                                                               |                |
| World                   | MSCI World Index                                                                                                                                                                                                                                                                                                                                     | ▼                                                                                                                                                                                                                                                                                                                                                                                                                                                                                                                                                                                                                                                                                                                                                                                                                                                                                          | 2,139.84                                                                                                                                                                                                                                                                                                                                                                                                                                                                                                                                                                                                                                                                                                                                                                                                                                                                                                                                                                                                                                                | (1.1%)         | 1.7%                                                                                                                                                                                                                                                                                                                                                                                                                                                                                                                                                                                                                                                                                                                                                                                                                                                                                                                                                                                                                                                                                                                                                                                                                          | 20.1%          |
| Asia                    | MSCI Asia Pacific                                                                                                                                                                                                                                                                                                                                    | •                                                                                                                                                                                                                                                                                                                                                                                                                                                                                                                                                                                                                                                                                                                                                                                                                                                                                          | 165.45                                                                                                                                                                                                                                                                                                                                                                                                                                                                                                                                                                                                                                                                                                                                                                                                                                                                                                                                                                                                                                                  | (0.9%)         | (4.8%)                                                                                                                                                                                                                                                                                                                                                                                                                                                                                                                                                                                                                                                                                                                                                                                                                                                                                                                                                                                                                                                                                                                                                                                                                        | 28.7%          |
| Europe                  | DJ Stoxx 600                                                                                                                                                                                                                                                                                                                                         | ▼                                                                                                                                                                                                                                                                                                                                                                                                                                                                                                                                                                                                                                                                                                                                                                                                                                                                                          | 385.86                                                                                                                                                                                                                                                                                                                                                                                                                                                                                                                                                                                                                                                                                                                                                                                                                                                                                                                                                                                                                                                  | (1.1%)         | (0.9%)                                                                                                                                                                                                                                                                                                                                                                                                                                                                                                                                                                                                                                                                                                                                                                                                                                                                                                                                                                                                                                                                                                                                                                                                                        | 7.7%           |
| Europe                  | FTSEurofirst 300                                                                                                                                                                                                                                                                                                                                     | ▼                                                                                                                                                                                                                                                                                                                                                                                                                                                                                                                                                                                                                                                                                                                                                                                                                                                                                          | 1,510.50                                                                                                                                                                                                                                                                                                                                                                                                                                                                                                                                                                                                                                                                                                                                                                                                                                                                                                                                                                                                                                                | (1.1%)         | (1.2%)                                                                                                                                                                                                                                                                                                                                                                                                                                                                                                                                                                                                                                                                                                                                                                                                                                                                                                                                                                                                                                                                                                                                                                                                                        | 7.1%           |
| <b>Emerging Markets</b> | MSCI EM Index                                                                                                                                                                                                                                                                                                                                        | ▼                                                                                                                                                                                                                                                                                                                                                                                                                                                                                                                                                                                                                                                                                                                                                                                                                                                                                          | 1,062.37                                                                                                                                                                                                                                                                                                                                                                                                                                                                                                                                                                                                                                                                                                                                                                                                                                                                                                                                                                                                                                                | (1.5%)         | (8.3%)                                                                                                                                                                                                                                                                                                                                                                                                                                                                                                                                                                                                                                                                                                                                                                                                                                                                                                                                                                                                                                                                                                                                                                                                                        | 34.3%          |
| U.S.A                   | S&P 500                                                                                                                                                                                                                                                                                                                                              | •                                                                                                                                                                                                                                                                                                                                                                                                                                                                                                                                                                                                                                                                                                                                                                                                                                                                                          | 2,833.28                                                                                                                                                                                                                                                                                                                                                                                                                                                                                                                                                                                                                                                                                                                                                                                                                                                                                                                                                                                                                                                | (0.7%)         | 6.0%                                                                                                                                                                                                                                                                                                                                                                                                                                                                                                                                                                                                                                                                                                                                                                                                                                                                                                                                                                                                                                                                                                                                                                                                                          | 19.4%          |
| U.S.A                   | DJIA                                                                                                                                                                                                                                                                                                                                                 | •                                                                                                                                                                                                                                                                                                                                                                                                                                                                                                                                                                                                                                                                                                                                                                                                                                                                                          | 25,313.14                                                                                                                                                                                                                                                                                                                                                                                                                                                                                                                                                                                                                                                                                                                                                                                                                                                                                                                                                                                                                                               | (0.8%)         | 2.4%                                                                                                                                                                                                                                                                                                                                                                                                                                                                                                                                                                                                                                                                                                                                                                                                                                                                                                                                                                                                                                                                                                                                                                                                                          | 25.1%          |
| U.S.A                   | NASDAQ Composite                                                                                                                                                                                                                                                                                                                                     | •                                                                                                                                                                                                                                                                                                                                                                                                                                                                                                                                                                                                                                                                                                                                                                                                                                                                                          | 7,839.11                                                                                                                                                                                                                                                                                                                                                                                                                                                                                                                                                                                                                                                                                                                                                                                                                                                                                                                                                                                                                                                | (0.7%)         | 13.6%                                                                                                                                                                                                                                                                                                                                                                                                                                                                                                                                                                                                                                                                                                                                                                                                                                                                                                                                                                                                                                                                                                                                                                                                                         | 28.2%          |
| UK                      | FTSE 100                                                                                                                                                                                                                                                                                                                                             | •                                                                                                                                                                                                                                                                                                                                                                                                                                                                                                                                                                                                                                                                                                                                                                                                                                                                                          | 7,667.01                                                                                                                                                                                                                                                                                                                                                                                                                                                                                                                                                                                                                                                                                                                                                                                                                                                                                                                                                                                                                                                | (1.0%)         | (0.3%)                                                                                                                                                                                                                                                                                                                                                                                                                                                                                                                                                                                                                                                                                                                                                                                                                                                                                                                                                                                                                                                                                                                                                                                                                        | 7.6%           |
| Germany                 | DAX                                                                                                                                                                                                                                                                                                                                                  | •                                                                                                                                                                                                                                                                                                                                                                                                                                                                                                                                                                                                                                                                                                                                                                                                                                                                                          | 12,424.35                                                                                                                                                                                                                                                                                                                                                                                                                                                                                                                                                                                                                                                                                                                                                                                                                                                                                                                                                                                                                                               | (2.0%)         | (3.8%)                                                                                                                                                                                                                                                                                                                                                                                                                                                                                                                                                                                                                                                                                                                                                                                                                                                                                                                                                                                                                                                                                                                                                                                                                        | 12.5%          |
| Japan                   | NIKKEI 225                                                                                                                                                                                                                                                                                                                                           | •                                                                                                                                                                                                                                                                                                                                                                                                                                                                                                                                                                                                                                                                                                                                                                                                                                                                                          | 22,298.08                                                                                                                                                                                                                                                                                                                                                                                                                                                                                                                                                                                                                                                                                                                                                                                                                                                                                                                                                                                                                                               | (1.3%)         | (2.1%)                                                                                                                                                                                                                                                                                                                                                                                                                                                                                                                                                                                                                                                                                                                                                                                                                                                                                                                                                                                                                                                                                                                                                                                                                        | 19.1%          |
| Hong Kong               | HANG SENG INDEX                                                                                                                                                                                                                                                                                                                                      | •                                                                                                                                                                                                                                                                                                                                                                                                                                                                                                                                                                                                                                                                                                                                                                                                                                                                                          | 28,366.62                                                                                                                                                                                                                                                                                                                                                                                                                                                                                                                                                                                                                                                                                                                                                                                                                                                                                                                                                                                                                                               | (0.8%)         | (5.2%)                                                                                                                                                                                                                                                                                                                                                                                                                                                                                                                                                                                                                                                                                                                                                                                                                                                                                                                                                                                                                                                                                                                                                                                                                        | 36.0%          |
| Commodities             |                                                                                                                                                                                                                                                                                                                                                      |                                                                                                                                                                                                                                                                                                                                                                                                                                                                                                                                                                                                                                                                                                                                                                                                                                                                                            |                                                                                                                                                                                                                                                                                                                                                                                                                                                                                                                                                                                                                                                                                                                                                                                                                                                                                                                                                                                                                                                         |                |                                                                                                                                                                                                                                                                                                                                                                                                                                                                                                                                                                                                                                                                                                                                                                                                                                                                                                                                                                                                                                                                                                                                                                                                                               |                |
| Oil                     | OPEC Crude                                                                                                                                                                                                                                                                                                                                           | ▼                                                                                                                                                                                                                                                                                                                                                                                                                                                                                                                                                                                                                                                                                                                                                                                                                                                                                          | 72.03                                                                                                                                                                                                                                                                                                                                                                                                                                                                                                                                                                                                                                                                                                                                                                                                                                                                                                                                                                                                                                                   | (0.1%)         | 11.7%                                                                                                                                                                                                                                                                                                                                                                                                                                                                                                                                                                                                                                                                                                                                                                                                                                                                                                                                                                                                                                                                                                                                                                                                                         | 16.6%          |
| Oil                     | Brent                                                                                                                                                                                                                                                                                                                                                | <b>A</b>                                                                                                                                                                                                                                                                                                                                                                                                                                                                                                                                                                                                                                                                                                                                                                                                                                                                                   | 72.81                                                                                                                                                                                                                                                                                                                                                                                                                                                                                                                                                                                                                                                                                                                                                                                                                                                                                                                                                                                                                                                   | 1.0%           | 8.9%                                                                                                                                                                                                                                                                                                                                                                                                                                                                                                                                                                                                                                                                                                                                                                                                                                                                                                                                                                                                                                                                                                                                                                                                                          | 14.2%          |
| Oil                     | Kuwait                                                                                                                                                                                                                                                                                                                                               | <b>A</b>                                                                                                                                                                                                                                                                                                                                                                                                                                                                                                                                                                                                                                                                                                                                                                                                                                                                                   | 71.78                                                                                                                                                                                                                                                                                                                                                                                                                                                                                                                                                                                                                                                                                                                                                                                                                                                                                                                                                                                                                                                   | 1.0%           | 13.3%                                                                                                                                                                                                                                                                                                                                                                                                                                                                                                                                                                                                                                                                                                                                                                                                                                                                                                                                                                                                                                                                                                                                                                                                                         | 18.8%          |
| Natural Gas             | NYMEX Natural Gas (USD/MMBtu)                                                                                                                                                                                                                                                                                                                        | <b>▼</b>                                                                                                                                                                                                                                                                                                                                                                                                                                                                                                                                                                                                                                                                                                                                                                                                                                                                                   | 2.94                                                                                                                                                                                                                                                                                                                                                                                                                                                                                                                                                                                                                                                                                                                                                                                                                                                                                                                                                                                                                                                    | (0.4%)         | 5.6%                                                                                                                                                                                                                                                                                                                                                                                                                                                                                                                                                                                                                                                                                                                                                                                                                                                                                                                                                                                                                                                                                                                                                                                                                          | (20.8%)        |
|                         |                                                                                                                                                                                                                                                                                                                                                      | •                                                                                                                                                                                                                                                                                                                                                                                                                                                                                                                                                                                                                                                                                                                                                                                                                                                                                          |                                                                                                                                                                                                                                                                                                                                                                                                                                                                                                                                                                                                                                                                                                                                                                                                                                                                                                                                                                                                                                                         | (0)            | ,-                                                                                                                                                                                                                                                                                                                                                                                                                                                                                                                                                                                                                                                                                                                                                                                                                                                                                                                                                                                                                                                                                                                                                                                                                            | (20.070)       |
|                         | MENA Countri Kuwait Kuwait Kuwait Saudi Arabia UAE - Dubai UAE - Nasdaq Dubai UAE - Abu Dhabi Qatar Bahrain Oman Egypt Jordan Lebanon Tunisia Morocco Syria Emerging Mar China Russia India Brazil Mexico Korea Taiwan Global Market World Asia Europe Emerging Markets U.S.A U.S.A U.S.A U.S.A U.S.A UK Germany Japan Hong Kong Commodities Oil Oil | Kuwait Premier Market Index Kuwait Main Market Index Kuwait All Share Index Saudi Arabia TADAWUL All Share Index UAE - Dubai DFM General Index UAE - Nasdaq Dubai FTSE NASDAQ Dubai UAE 20 Index UAE - Abu Dhabi ADX General Index Qatar QE 20 Index Bahrain Bahrain All Share Oman MSM 30 Index Egypt EGX 30 Jordan ASE Index Lebanon Blom Stock Index Tunisia Tunisia Index Morocco MASI Syria DSE Weighted Index Emerging Markets China SSE Composite Index Russia RUSSIAN RTS INDEX (\$) India SENSEX Brazil BOVESPA Stock Index Mexico BOLSA Index Korea KOSPI Index Taiwan TAIEX Index  Global Markets World MSCI World Index Asia MSCI Asia Pacific Europe DJ Stoxx 600 Europe FTSEurofirst 300 Emerging Markets U.S.A S&P 500 U.S.A DJIA U.S.A NASDAQ Composite UK FTSE 100 Germany DAX Japan NIKKEI 225 Hong Kong HANG SENG INDEX Commodities Oil OPEC Crude Oil Brent Oil Kuwait | MENA Countries         Kuwait       Premier Market Index       Y         Kuwait       Main Market Index       Y         Saudi Arabia       TADAWUL All Share Index       Y         UAE - Dubai       DFM General Index       Y         UAE - Nasdaq Dubai       FTSE NASDAQ Dubai UAE 20 Index       Y         UAE - Abu Dhabi       ADX General Index       Y         Qatar       QE 20 Index       Y         Bahrain       Bahrain All Share       A         Oman       MSM 30 Index       Y         Egypt       EGX 30       A         Jordan       ASE Index       Y         Lebanon       Blom Stock Index       Y         Tunisia       Tunisia Index       Y         Morocco       MASI       Y         Syria       DSE Weighted Index       A         Emerging Markets         China       SSE Composite Index       A         Russia       RUSSIAN RTS INDEX (\$)       Y         India       SENSEX       Y         Brazil       BOVESPA Stock Index       Y         Mexico       BOLSA Index       Y         Korea       KOSPI Index       Y | MENA Countries | MENA Countries           MENA Countries           Kuwait         Premier Market Index         ▼ 5,455.85         (0.2%)           Kuwait         Main Market Index         ▼ 5,280.86         (0.1%)           Kuwait         All Share Index         ▼ 5,280.86         (0.1%)           Saudi Arabia         TADAWUL All Share Index         ▼ 2,920.11         (1.0%)           UAE - Dubai         DFM General Index         ▼ 2,920.11         (1.0%)           UAE - Nasdaq Dubai         FTSE NASDAQ Dubai UAE 20 Index         ▼ 3,277.24         (0.8%)           UAE - Abu Dhabi         ADX General Index         ▼ 4,872.03         (1.1%)           Qatar         QE 20 Index         ▼ 9,886.86         (0.7%)           Bahrain         Bahrain All Share         A 1,349.61         0.3%           Oman         MSM 30 Index         ▼ 4,431.21         (0.1%)           Egypt         EGX 30         A 15,924.06         0.4%           Jordan         ASE Index         ▼ 1,966.99         0.4%           Jordan         ASE Index         ▼ 1,023.01         (0.4%)           Tunisia         Tunisia Index         ▼ 8,241.75         (0.6%)           Morocco         MASI         ▼ 11,702.66         < | MENA Countries |