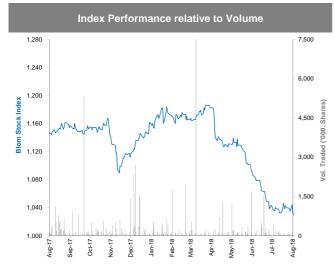

## **MENA Markets Daily Report**

August 12, 2018

| Country                 | Benchmark                                                                                                                                                                                                                                                                                                                                            |                                                                                                                                                                                                                                                                                                                                                                                                                                                                                                                                                                                                                                                                                                                                                                                                                                                                                            | Index<br>Value                                                                                                                                                                                                                                                                                                                                                                                                                                                                                                                                                                                                                                                                                                                                                                                                                                                                                                                                                                                                                                          | DTD<br>Change  | YTD<br>2018                                                                                                                                                                                                                                                                                                                                                                                                                                                                                                                                                                                                                                                                                                                                                                                                                                                                                                                                                                                                                                                                                                                                                                                                                   | FY<br>2017     |
|-------------------------|------------------------------------------------------------------------------------------------------------------------------------------------------------------------------------------------------------------------------------------------------------------------------------------------------------------------------------------------------|--------------------------------------------------------------------------------------------------------------------------------------------------------------------------------------------------------------------------------------------------------------------------------------------------------------------------------------------------------------------------------------------------------------------------------------------------------------------------------------------------------------------------------------------------------------------------------------------------------------------------------------------------------------------------------------------------------------------------------------------------------------------------------------------------------------------------------------------------------------------------------------------|---------------------------------------------------------------------------------------------------------------------------------------------------------------------------------------------------------------------------------------------------------------------------------------------------------------------------------------------------------------------------------------------------------------------------------------------------------------------------------------------------------------------------------------------------------------------------------------------------------------------------------------------------------------------------------------------------------------------------------------------------------------------------------------------------------------------------------------------------------------------------------------------------------------------------------------------------------------------------------------------------------------------------------------------------------|----------------|-------------------------------------------------------------------------------------------------------------------------------------------------------------------------------------------------------------------------------------------------------------------------------------------------------------------------------------------------------------------------------------------------------------------------------------------------------------------------------------------------------------------------------------------------------------------------------------------------------------------------------------------------------------------------------------------------------------------------------------------------------------------------------------------------------------------------------------------------------------------------------------------------------------------------------------------------------------------------------------------------------------------------------------------------------------------------------------------------------------------------------------------------------------------------------------------------------------------------------|----------------|
| MENA Countri            | es                                                                                                                                                                                                                                                                                                                                                   |                                                                                                                                                                                                                                                                                                                                                                                                                                                                                                                                                                                                                                                                                                                                                                                                                                                                                            |                                                                                                                                                                                                                                                                                                                                                                                                                                                                                                                                                                                                                                                                                                                                                                                                                                                                                                                                                                                                                                                         |                |                                                                                                                                                                                                                                                                                                                                                                                                                                                                                                                                                                                                                                                                                                                                                                                                                                                                                                                                                                                                                                                                                                                                                                                                                               |                |
| Kuwait                  | Premier Market Index                                                                                                                                                                                                                                                                                                                                 | ▼                                                                                                                                                                                                                                                                                                                                                                                                                                                                                                                                                                                                                                                                                                                                                                                                                                                                                          | 5,455.85                                                                                                                                                                                                                                                                                                                                                                                                                                                                                                                                                                                                                                                                                                                                                                                                                                                                                                                                                                                                                                                | (0.2%)         | 13.8%                                                                                                                                                                                                                                                                                                                                                                                                                                                                                                                                                                                                                                                                                                                                                                                                                                                                                                                                                                                                                                                                                                                                                                                                                         | N/A            |
| Kuwait                  | Main Market Index                                                                                                                                                                                                                                                                                                                                    | <b>A</b>                                                                                                                                                                                                                                                                                                                                                                                                                                                                                                                                                                                                                                                                                                                                                                                                                                                                                   | 4,963.10                                                                                                                                                                                                                                                                                                                                                                                                                                                                                                                                                                                                                                                                                                                                                                                                                                                                                                                                                                                                                                                | 0.0%           | 2.8%                                                                                                                                                                                                                                                                                                                                                                                                                                                                                                                                                                                                                                                                                                                                                                                                                                                                                                                                                                                                                                                                                                                                                                                                                          | N/A            |
| Kuwait                  | All Share Index                                                                                                                                                                                                                                                                                                                                      | •                                                                                                                                                                                                                                                                                                                                                                                                                                                                                                                                                                                                                                                                                                                                                                                                                                                                                          | 5,280.86                                                                                                                                                                                                                                                                                                                                                                                                                                                                                                                                                                                                                                                                                                                                                                                                                                                                                                                                                                                                                                                | (0.1%)         | 9.3%                                                                                                                                                                                                                                                                                                                                                                                                                                                                                                                                                                                                                                                                                                                                                                                                                                                                                                                                                                                                                                                                                                                                                                                                                          | N/A            |
| Saudi Arabia            | TADAWUL All Share Index                                                                                                                                                                                                                                                                                                                              | •                                                                                                                                                                                                                                                                                                                                                                                                                                                                                                                                                                                                                                                                                                                                                                                                                                                                                          | 8,176.18                                                                                                                                                                                                                                                                                                                                                                                                                                                                                                                                                                                                                                                                                                                                                                                                                                                                                                                                                                                                                                                | (0.4%)         | 13.1%                                                                                                                                                                                                                                                                                                                                                                                                                                                                                                                                                                                                                                                                                                                                                                                                                                                                                                                                                                                                                                                                                                                                                                                                                         | 0.2%           |
| UAE - Dubai             | DFM General Index                                                                                                                                                                                                                                                                                                                                    | •                                                                                                                                                                                                                                                                                                                                                                                                                                                                                                                                                                                                                                                                                                                                                                                                                                                                                          | 2,920.11                                                                                                                                                                                                                                                                                                                                                                                                                                                                                                                                                                                                                                                                                                                                                                                                                                                                                                                                                                                                                                                | (1.0%)         | (13.4%)                                                                                                                                                                                                                                                                                                                                                                                                                                                                                                                                                                                                                                                                                                                                                                                                                                                                                                                                                                                                                                                                                                                                                                                                                       | (4.6%)         |
| UAE - Nasdaq Dubai      | FTSE NASDAQ Dubai UAE 20 Index                                                                                                                                                                                                                                                                                                                       | •                                                                                                                                                                                                                                                                                                                                                                                                                                                                                                                                                                                                                                                                                                                                                                                                                                                                                          | 3,277.24                                                                                                                                                                                                                                                                                                                                                                                                                                                                                                                                                                                                                                                                                                                                                                                                                                                                                                                                                                                                                                                | (0.8%)         | (1.5%)                                                                                                                                                                                                                                                                                                                                                                                                                                                                                                                                                                                                                                                                                                                                                                                                                                                                                                                                                                                                                                                                                                                                                                                                                        | (0.2%)         |
| UAE - Abu Dhabi         | ADX General Index                                                                                                                                                                                                                                                                                                                                    | •                                                                                                                                                                                                                                                                                                                                                                                                                                                                                                                                                                                                                                                                                                                                                                                                                                                                                          | 4,872.03                                                                                                                                                                                                                                                                                                                                                                                                                                                                                                                                                                                                                                                                                                                                                                                                                                                                                                                                                                                                                                                | (1.1%)         | 10.8%                                                                                                                                                                                                                                                                                                                                                                                                                                                                                                                                                                                                                                                                                                                                                                                                                                                                                                                                                                                                                                                                                                                                                                                                                         | (3.3%)         |
| Qatar                   | QE 20 Index                                                                                                                                                                                                                                                                                                                                          | •                                                                                                                                                                                                                                                                                                                                                                                                                                                                                                                                                                                                                                                                                                                                                                                                                                                                                          | 9,886.86                                                                                                                                                                                                                                                                                                                                                                                                                                                                                                                                                                                                                                                                                                                                                                                                                                                                                                                                                                                                                                                | (0.7%)         | 16.0%                                                                                                                                                                                                                                                                                                                                                                                                                                                                                                                                                                                                                                                                                                                                                                                                                                                                                                                                                                                                                                                                                                                                                                                                                         | (18.3%)        |
| Bahrain                 | Bahrain All Share                                                                                                                                                                                                                                                                                                                                    | <b>A</b>                                                                                                                                                                                                                                                                                                                                                                                                                                                                                                                                                                                                                                                                                                                                                                                                                                                                                   | 1,349.61                                                                                                                                                                                                                                                                                                                                                                                                                                                                                                                                                                                                                                                                                                                                                                                                                                                                                                                                                                                                                                                | 0.3%           | 1.3%                                                                                                                                                                                                                                                                                                                                                                                                                                                                                                                                                                                                                                                                                                                                                                                                                                                                                                                                                                                                                                                                                                                                                                                                                          | 9.1%           |
| Oman                    | MSM 30 Index                                                                                                                                                                                                                                                                                                                                         | <b>V</b>                                                                                                                                                                                                                                                                                                                                                                                                                                                                                                                                                                                                                                                                                                                                                                                                                                                                                   | 4,431.21                                                                                                                                                                                                                                                                                                                                                                                                                                                                                                                                                                                                                                                                                                                                                                                                                                                                                                                                                                                                                                                | (0.1%)         | (13.1%)                                                                                                                                                                                                                                                                                                                                                                                                                                                                                                                                                                                                                                                                                                                                                                                                                                                                                                                                                                                                                                                                                                                                                                                                                       | (11.8%)        |
| Egypt                   | EGX 30                                                                                                                                                                                                                                                                                                                                               | <b>A</b>                                                                                                                                                                                                                                                                                                                                                                                                                                                                                                                                                                                                                                                                                                                                                                                                                                                                                   | 15,924.06                                                                                                                                                                                                                                                                                                                                                                                                                                                                                                                                                                                                                                                                                                                                                                                                                                                                                                                                                                                                                                               | 0.4%           | 6.0%                                                                                                                                                                                                                                                                                                                                                                                                                                                                                                                                                                                                                                                                                                                                                                                                                                                                                                                                                                                                                                                                                                                                                                                                                          | 21.7%          |
| Jordan                  | ASE Index                                                                                                                                                                                                                                                                                                                                            | <b>V</b>                                                                                                                                                                                                                                                                                                                                                                                                                                                                                                                                                                                                                                                                                                                                                                                                                                                                                   | 1,986.99                                                                                                                                                                                                                                                                                                                                                                                                                                                                                                                                                                                                                                                                                                                                                                                                                                                                                                                                                                                                                                                | (0.1%)         | (6.6%)                                                                                                                                                                                                                                                                                                                                                                                                                                                                                                                                                                                                                                                                                                                                                                                                                                                                                                                                                                                                                                                                                                                                                                                                                        | (2.0%)         |
| Lebanon                 | Blom Stock Index                                                                                                                                                                                                                                                                                                                                     | <b>V</b>                                                                                                                                                                                                                                                                                                                                                                                                                                                                                                                                                                                                                                                                                                                                                                                                                                                                                   | 1,023.01                                                                                                                                                                                                                                                                                                                                                                                                                                                                                                                                                                                                                                                                                                                                                                                                                                                                                                                                                                                                                                                |                | (10.9%)                                                                                                                                                                                                                                                                                                                                                                                                                                                                                                                                                                                                                                                                                                                                                                                                                                                                                                                                                                                                                                                                                                                                                                                                                       | (5.3%)         |
|                         | Tunisia Index                                                                                                                                                                                                                                                                                                                                        | <b>V</b>                                                                                                                                                                                                                                                                                                                                                                                                                                                                                                                                                                                                                                                                                                                                                                                                                                                                                   | •                                                                                                                                                                                                                                                                                                                                                                                                                                                                                                                                                                                                                                                                                                                                                                                                                                                                                                                                                                                                                                                       |                |                                                                                                                                                                                                                                                                                                                                                                                                                                                                                                                                                                                                                                                                                                                                                                                                                                                                                                                                                                                                                                                                                                                                                                                                                               | 14.4%          |
|                         |                                                                                                                                                                                                                                                                                                                                                      | <b>V</b>                                                                                                                                                                                                                                                                                                                                                                                                                                                                                                                                                                                                                                                                                                                                                                                                                                                                                   | •                                                                                                                                                                                                                                                                                                                                                                                                                                                                                                                                                                                                                                                                                                                                                                                                                                                                                                                                                                                                                                                       |                |                                                                                                                                                                                                                                                                                                                                                                                                                                                                                                                                                                                                                                                                                                                                                                                                                                                                                                                                                                                                                                                                                                                                                                                                                               | 6.4%           |
|                         |                                                                                                                                                                                                                                                                                                                                                      | <b>A</b>                                                                                                                                                                                                                                                                                                                                                                                                                                                                                                                                                                                                                                                                                                                                                                                                                                                                                   | •                                                                                                                                                                                                                                                                                                                                                                                                                                                                                                                                                                                                                                                                                                                                                                                                                                                                                                                                                                                                                                                       |                |                                                                                                                                                                                                                                                                                                                                                                                                                                                                                                                                                                                                                                                                                                                                                                                                                                                                                                                                                                                                                                                                                                                                                                                                                               | 269.9%         |
|                         |                                                                                                                                                                                                                                                                                                                                                      |                                                                                                                                                                                                                                                                                                                                                                                                                                                                                                                                                                                                                                                                                                                                                                                                                                                                                            |                                                                                                                                                                                                                                                                                                                                                                                                                                                                                                                                                                                                                                                                                                                                                                                                                                                                                                                                                                                                                                                         |                |                                                                                                                                                                                                                                                                                                                                                                                                                                                                                                                                                                                                                                                                                                                                                                                                                                                                                                                                                                                                                                                                                                                                                                                                                               | 203.370        |
|                         |                                                                                                                                                                                                                                                                                                                                                      | •                                                                                                                                                                                                                                                                                                                                                                                                                                                                                                                                                                                                                                                                                                                                                                                                                                                                                          | 2 795 31                                                                                                                                                                                                                                                                                                                                                                                                                                                                                                                                                                                                                                                                                                                                                                                                                                                                                                                                                                                                                                                | 0.0%           | (15.5%)                                                                                                                                                                                                                                                                                                                                                                                                                                                                                                                                                                                                                                                                                                                                                                                                                                                                                                                                                                                                                                                                                                                                                                                                                       | 6.6%           |
|                         | •                                                                                                                                                                                                                                                                                                                                                    |                                                                                                                                                                                                                                                                                                                                                                                                                                                                                                                                                                                                                                                                                                                                                                                                                                                                                            | •                                                                                                                                                                                                                                                                                                                                                                                                                                                                                                                                                                                                                                                                                                                                                                                                                                                                                                                                                                                                                                                       |                |                                                                                                                                                                                                                                                                                                                                                                                                                                                                                                                                                                                                                                                                                                                                                                                                                                                                                                                                                                                                                                                                                                                                                                                                                               | 0.2%           |
|                         |                                                                                                                                                                                                                                                                                                                                                      |                                                                                                                                                                                                                                                                                                                                                                                                                                                                                                                                                                                                                                                                                                                                                                                                                                                                                            | •                                                                                                                                                                                                                                                                                                                                                                                                                                                                                                                                                                                                                                                                                                                                                                                                                                                                                                                                                                                                                                                       |                |                                                                                                                                                                                                                                                                                                                                                                                                                                                                                                                                                                                                                                                                                                                                                                                                                                                                                                                                                                                                                                                                                                                                                                                                                               | 27.9%          |
|                         |                                                                                                                                                                                                                                                                                                                                                      |                                                                                                                                                                                                                                                                                                                                                                                                                                                                                                                                                                                                                                                                                                                                                                                                                                                                                            | -                                                                                                                                                                                                                                                                                                                                                                                                                                                                                                                                                                                                                                                                                                                                                                                                                                                                                                                                                                                                                                                       |                |                                                                                                                                                                                                                                                                                                                                                                                                                                                                                                                                                                                                                                                                                                                                                                                                                                                                                                                                                                                                                                                                                                                                                                                                                               |                |
|                         |                                                                                                                                                                                                                                                                                                                                                      |                                                                                                                                                                                                                                                                                                                                                                                                                                                                                                                                                                                                                                                                                                                                                                                                                                                                                            | •                                                                                                                                                                                                                                                                                                                                                                                                                                                                                                                                                                                                                                                                                                                                                                                                                                                                                                                                                                                                                                                       |                |                                                                                                                                                                                                                                                                                                                                                                                                                                                                                                                                                                                                                                                                                                                                                                                                                                                                                                                                                                                                                                                                                                                                                                                                                               | 26.9%          |
|                         |                                                                                                                                                                                                                                                                                                                                                      |                                                                                                                                                                                                                                                                                                                                                                                                                                                                                                                                                                                                                                                                                                                                                                                                                                                                                            | •                                                                                                                                                                                                                                                                                                                                                                                                                                                                                                                                                                                                                                                                                                                                                                                                                                                                                                                                                                                                                                                       |                |                                                                                                                                                                                                                                                                                                                                                                                                                                                                                                                                                                                                                                                                                                                                                                                                                                                                                                                                                                                                                                                                                                                                                                                                                               | 8.1%           |
|                         |                                                                                                                                                                                                                                                                                                                                                      |                                                                                                                                                                                                                                                                                                                                                                                                                                                                                                                                                                                                                                                                                                                                                                                                                                                                                            | •                                                                                                                                                                                                                                                                                                                                                                                                                                                                                                                                                                                                                                                                                                                                                                                                                                                                                                                                                                                                                                                       |                |                                                                                                                                                                                                                                                                                                                                                                                                                                                                                                                                                                                                                                                                                                                                                                                                                                                                                                                                                                                                                                                                                                                                                                                                                               | 21.8%          |
| Taiwan                  | I Alex Index                                                                                                                                                                                                                                                                                                                                         | •                                                                                                                                                                                                                                                                                                                                                                                                                                                                                                                                                                                                                                                                                                                                                                                                                                                                                          | 10,983.68                                                                                                                                                                                                                                                                                                                                                                                                                                                                                                                                                                                                                                                                                                                                                                                                                                                                                                                                                                                                                                               | (0.4%)         | 3.2%                                                                                                                                                                                                                                                                                                                                                                                                                                                                                                                                                                                                                                                                                                                                                                                                                                                                                                                                                                                                                                                                                                                                                                                                                          | 15.0%          |
| <b>Global Market</b>    | S                                                                                                                                                                                                                                                                                                                                                    |                                                                                                                                                                                                                                                                                                                                                                                                                                                                                                                                                                                                                                                                                                                                                                                                                                                                                            |                                                                                                                                                                                                                                                                                                                                                                                                                                                                                                                                                                                                                                                                                                                                                                                                                                                                                                                                                                                                                                                         |                |                                                                                                                                                                                                                                                                                                                                                                                                                                                                                                                                                                                                                                                                                                                                                                                                                                                                                                                                                                                                                                                                                                                                                                                                                               |                |
| World                   | MSCI World Index                                                                                                                                                                                                                                                                                                                                     | ▼                                                                                                                                                                                                                                                                                                                                                                                                                                                                                                                                                                                                                                                                                                                                                                                                                                                                                          | 2,139.84                                                                                                                                                                                                                                                                                                                                                                                                                                                                                                                                                                                                                                                                                                                                                                                                                                                                                                                                                                                                                                                | (1.1%)         | 1.7%                                                                                                                                                                                                                                                                                                                                                                                                                                                                                                                                                                                                                                                                                                                                                                                                                                                                                                                                                                                                                                                                                                                                                                                                                          | 20.1%          |
| Asia                    | MSCI Asia Pacific                                                                                                                                                                                                                                                                                                                                    | •                                                                                                                                                                                                                                                                                                                                                                                                                                                                                                                                                                                                                                                                                                                                                                                                                                                                                          | 165.45                                                                                                                                                                                                                                                                                                                                                                                                                                                                                                                                                                                                                                                                                                                                                                                                                                                                                                                                                                                                                                                  | (0.9%)         | (4.8%)                                                                                                                                                                                                                                                                                                                                                                                                                                                                                                                                                                                                                                                                                                                                                                                                                                                                                                                                                                                                                                                                                                                                                                                                                        | 28.7%          |
| Europe                  | DJ Stoxx 600                                                                                                                                                                                                                                                                                                                                         | ▼                                                                                                                                                                                                                                                                                                                                                                                                                                                                                                                                                                                                                                                                                                                                                                                                                                                                                          | 385.86                                                                                                                                                                                                                                                                                                                                                                                                                                                                                                                                                                                                                                                                                                                                                                                                                                                                                                                                                                                                                                                  | (1.1%)         | (0.9%)                                                                                                                                                                                                                                                                                                                                                                                                                                                                                                                                                                                                                                                                                                                                                                                                                                                                                                                                                                                                                                                                                                                                                                                                                        | 7.7%           |
| Europe                  | FTSEurofirst 300                                                                                                                                                                                                                                                                                                                                     | ▼                                                                                                                                                                                                                                                                                                                                                                                                                                                                                                                                                                                                                                                                                                                                                                                                                                                                                          | 1,510.50                                                                                                                                                                                                                                                                                                                                                                                                                                                                                                                                                                                                                                                                                                                                                                                                                                                                                                                                                                                                                                                | (1.1%)         | (1.2%)                                                                                                                                                                                                                                                                                                                                                                                                                                                                                                                                                                                                                                                                                                                                                                                                                                                                                                                                                                                                                                                                                                                                                                                                                        | 7.1%           |
| <b>Emerging Markets</b> | MSCI EM Index                                                                                                                                                                                                                                                                                                                                        | ▼                                                                                                                                                                                                                                                                                                                                                                                                                                                                                                                                                                                                                                                                                                                                                                                                                                                                                          | 1,062.37                                                                                                                                                                                                                                                                                                                                                                                                                                                                                                                                                                                                                                                                                                                                                                                                                                                                                                                                                                                                                                                | (1.5%)         | (8.3%)                                                                                                                                                                                                                                                                                                                                                                                                                                                                                                                                                                                                                                                                                                                                                                                                                                                                                                                                                                                                                                                                                                                                                                                                                        | 34.3%          |
| U.S.A                   | S&P 500                                                                                                                                                                                                                                                                                                                                              | •                                                                                                                                                                                                                                                                                                                                                                                                                                                                                                                                                                                                                                                                                                                                                                                                                                                                                          | 2,833.28                                                                                                                                                                                                                                                                                                                                                                                                                                                                                                                                                                                                                                                                                                                                                                                                                                                                                                                                                                                                                                                | (0.7%)         | 6.0%                                                                                                                                                                                                                                                                                                                                                                                                                                                                                                                                                                                                                                                                                                                                                                                                                                                                                                                                                                                                                                                                                                                                                                                                                          | 19.4%          |
| U.S.A                   | DJIA                                                                                                                                                                                                                                                                                                                                                 | •                                                                                                                                                                                                                                                                                                                                                                                                                                                                                                                                                                                                                                                                                                                                                                                                                                                                                          | 25,313.14                                                                                                                                                                                                                                                                                                                                                                                                                                                                                                                                                                                                                                                                                                                                                                                                                                                                                                                                                                                                                                               | (0.8%)         | 2.4%                                                                                                                                                                                                                                                                                                                                                                                                                                                                                                                                                                                                                                                                                                                                                                                                                                                                                                                                                                                                                                                                                                                                                                                                                          | 25.1%          |
| U.S.A                   | NASDAQ Composite                                                                                                                                                                                                                                                                                                                                     | •                                                                                                                                                                                                                                                                                                                                                                                                                                                                                                                                                                                                                                                                                                                                                                                                                                                                                          | 7,839.11                                                                                                                                                                                                                                                                                                                                                                                                                                                                                                                                                                                                                                                                                                                                                                                                                                                                                                                                                                                                                                                | (0.7%)         | 13.6%                                                                                                                                                                                                                                                                                                                                                                                                                                                                                                                                                                                                                                                                                                                                                                                                                                                                                                                                                                                                                                                                                                                                                                                                                         | 28.2%          |
| UK                      | FTSE 100                                                                                                                                                                                                                                                                                                                                             | •                                                                                                                                                                                                                                                                                                                                                                                                                                                                                                                                                                                                                                                                                                                                                                                                                                                                                          | 7,667.01                                                                                                                                                                                                                                                                                                                                                                                                                                                                                                                                                                                                                                                                                                                                                                                                                                                                                                                                                                                                                                                | (1.0%)         | (0.3%)                                                                                                                                                                                                                                                                                                                                                                                                                                                                                                                                                                                                                                                                                                                                                                                                                                                                                                                                                                                                                                                                                                                                                                                                                        | 7.6%           |
| Germany                 | DAX                                                                                                                                                                                                                                                                                                                                                  | •                                                                                                                                                                                                                                                                                                                                                                                                                                                                                                                                                                                                                                                                                                                                                                                                                                                                                          | 12,424.35                                                                                                                                                                                                                                                                                                                                                                                                                                                                                                                                                                                                                                                                                                                                                                                                                                                                                                                                                                                                                                               | (2.0%)         | (3.8%)                                                                                                                                                                                                                                                                                                                                                                                                                                                                                                                                                                                                                                                                                                                                                                                                                                                                                                                                                                                                                                                                                                                                                                                                                        | 12.5%          |
| Japan                   | NIKKEI 225                                                                                                                                                                                                                                                                                                                                           | •                                                                                                                                                                                                                                                                                                                                                                                                                                                                                                                                                                                                                                                                                                                                                                                                                                                                                          | 22,298.08                                                                                                                                                                                                                                                                                                                                                                                                                                                                                                                                                                                                                                                                                                                                                                                                                                                                                                                                                                                                                                               | (1.3%)         | (2.1%)                                                                                                                                                                                                                                                                                                                                                                                                                                                                                                                                                                                                                                                                                                                                                                                                                                                                                                                                                                                                                                                                                                                                                                                                                        | 19.1%          |
| Hong Kong               | HANG SENG INDEX                                                                                                                                                                                                                                                                                                                                      | •                                                                                                                                                                                                                                                                                                                                                                                                                                                                                                                                                                                                                                                                                                                                                                                                                                                                                          | 28,366.62                                                                                                                                                                                                                                                                                                                                                                                                                                                                                                                                                                                                                                                                                                                                                                                                                                                                                                                                                                                                                                               | (0.8%)         | (5.2%)                                                                                                                                                                                                                                                                                                                                                                                                                                                                                                                                                                                                                                                                                                                                                                                                                                                                                                                                                                                                                                                                                                                                                                                                                        | 36.0%          |
| Commodities             |                                                                                                                                                                                                                                                                                                                                                      |                                                                                                                                                                                                                                                                                                                                                                                                                                                                                                                                                                                                                                                                                                                                                                                                                                                                                            |                                                                                                                                                                                                                                                                                                                                                                                                                                                                                                                                                                                                                                                                                                                                                                                                                                                                                                                                                                                                                                                         |                |                                                                                                                                                                                                                                                                                                                                                                                                                                                                                                                                                                                                                                                                                                                                                                                                                                                                                                                                                                                                                                                                                                                                                                                                                               |                |
| Oil                     | OPEC Crude                                                                                                                                                                                                                                                                                                                                           | ▼                                                                                                                                                                                                                                                                                                                                                                                                                                                                                                                                                                                                                                                                                                                                                                                                                                                                                          | 72.03                                                                                                                                                                                                                                                                                                                                                                                                                                                                                                                                                                                                                                                                                                                                                                                                                                                                                                                                                                                                                                                   | (0.1%)         | 11.7%                                                                                                                                                                                                                                                                                                                                                                                                                                                                                                                                                                                                                                                                                                                                                                                                                                                                                                                                                                                                                                                                                                                                                                                                                         | 16.6%          |
| Oil                     | Brent                                                                                                                                                                                                                                                                                                                                                | <b>A</b>                                                                                                                                                                                                                                                                                                                                                                                                                                                                                                                                                                                                                                                                                                                                                                                                                                                                                   | 72.81                                                                                                                                                                                                                                                                                                                                                                                                                                                                                                                                                                                                                                                                                                                                                                                                                                                                                                                                                                                                                                                   | 1.0%           | 8.9%                                                                                                                                                                                                                                                                                                                                                                                                                                                                                                                                                                                                                                                                                                                                                                                                                                                                                                                                                                                                                                                                                                                                                                                                                          | 14.2%          |
| Oil                     | Kuwait                                                                                                                                                                                                                                                                                                                                               | <b>A</b>                                                                                                                                                                                                                                                                                                                                                                                                                                                                                                                                                                                                                                                                                                                                                                                                                                                                                   | 71.78                                                                                                                                                                                                                                                                                                                                                                                                                                                                                                                                                                                                                                                                                                                                                                                                                                                                                                                                                                                                                                                   | 1.0%           | 13.3%                                                                                                                                                                                                                                                                                                                                                                                                                                                                                                                                                                                                                                                                                                                                                                                                                                                                                                                                                                                                                                                                                                                                                                                                                         | 18.8%          |
| Natural Gas             | NYMEX Natural Gas (USD/MMBtu)                                                                                                                                                                                                                                                                                                                        | <b>▼</b>                                                                                                                                                                                                                                                                                                                                                                                                                                                                                                                                                                                                                                                                                                                                                                                                                                                                                   | 2.94                                                                                                                                                                                                                                                                                                                                                                                                                                                                                                                                                                                                                                                                                                                                                                                                                                                                                                                                                                                                                                                    | (0.4%)         | 5.6%                                                                                                                                                                                                                                                                                                                                                                                                                                                                                                                                                                                                                                                                                                                                                                                                                                                                                                                                                                                                                                                                                                                                                                                                                          | (20.8%)        |
|                         |                                                                                                                                                                                                                                                                                                                                                      | •                                                                                                                                                                                                                                                                                                                                                                                                                                                                                                                                                                                                                                                                                                                                                                                                                                                                                          |                                                                                                                                                                                                                                                                                                                                                                                                                                                                                                                                                                                                                                                                                                                                                                                                                                                                                                                                                                                                                                                         | (0)            | ,-                                                                                                                                                                                                                                                                                                                                                                                                                                                                                                                                                                                                                                                                                                                                                                                                                                                                                                                                                                                                                                                                                                                                                                                                                            | (20.070)       |
|                         | MENA Countri Kuwait Kuwait Kuwait Saudi Arabia UAE - Dubai UAE - Nasdaq Dubai UAE - Abu Dhabi Qatar Bahrain Oman Egypt Jordan Lebanon Tunisia Morocco Syria Emerging Mar China Russia India Brazil Mexico Korea Taiwan Global Market World Asia Europe Emerging Markets U.S.A U.S.A U.S.A U.S.A U.S.A UK Germany Japan Hong Kong Commodities Oil Oil | Kuwait Premier Market Index Kuwait Main Market Index Kuwait All Share Index Saudi Arabia TADAWUL All Share Index UAE - Dubai DFM General Index UAE - Nasdaq Dubai FTSE NASDAQ Dubai UAE 20 Index UAE - Abu Dhabi ADX General Index Qatar QE 20 Index Bahrain Bahrain All Share Oman MSM 30 Index Egypt EGX 30 Jordan ASE Index Lebanon Blom Stock Index Tunisia Tunisia Index Morocco MASI Syria DSE Weighted Index Emerging Markets China SSE Composite Index Russia RUSSIAN RTS INDEX (\$) India SENSEX Brazil BOVESPA Stock Index Mexico BOLSA Index Korea KOSPI Index Taiwan TAIEX Index  Global Markets World MSCI World Index Asia MSCI Asia Pacific Europe DJ Stoxx 600 Europe FTSEurofirst 300 Emerging Markets U.S.A S&P 500 U.S.A DJIA U.S.A NASDAQ Composite UK FTSE 100 Germany DAX Japan NIKKEI 225 Hong Kong HANG SENG INDEX Commodities Oil OPEC Crude Oil Brent Oil Kuwait | MENA Countries         Kuwait       Premier Market Index       Y         Kuwait       Main Market Index       Y         Saudi Arabia       TADAWUL All Share Index       Y         UAE - Dubai       DFM General Index       Y         UAE - Nasdaq Dubai       FTSE NASDAQ Dubai UAE 20 Index       Y         UAE - Abu Dhabi       ADX General Index       Y         Qatar       QE 20 Index       Y         Bahrain       Bahrain All Share       A         Oman       MSM 30 Index       Y         Egypt       EGX 30       A         Jordan       ASE Index       Y         Lebanon       Blom Stock Index       Y         Tunisia       Tunisia Index       Y         Morocco       MASI       Y         Syria       DSE Weighted Index       A         Emerging Markets         China       SSE Composite Index       A         Russia       RUSSIAN RTS INDEX (\$)       Y         India       SENSEX       Y         Brazil       BOVESPA Stock Index       Y         Mexico       BOLSA Index       Y         Korea       KOSPI Index       Y | MENA Countries | MENA Countries           MENA Countries           Kuwait         Premier Market Index         ▼ 5,455.85         (0.2%)           Kuwait         Main Market Index         ▼ 5,280.86         (0.1%)           Kuwait         All Share Index         ▼ 5,280.86         (0.1%)           Saudi Arabia         TADAWUL All Share Index         ▼ 2,920.11         (1.0%)           UAE - Dubai         DFM General Index         ▼ 2,920.11         (1.0%)           UAE - Nasdaq Dubai         FTSE NASDAQ Dubai UAE 20 Index         ▼ 3,277.24         (0.8%)           UAE - Abu Dhabi         ADX General Index         ▼ 4,872.03         (1.1%)           Qatar         QE 20 Index         ▼ 9,886.86         (0.7%)           Bahrain         Bahrain All Share         A 1,349.61         0.3%           Oman         MSM 30 Index         ▼ 4,431.21         (0.1%)           Egypt         EGX 30         A 15,924.06         0.4%           Jordan         ASE Index         ▼ 1,966.99         0.4%           Jordan         ASE Index         ▼ 1,023.01         (0.4%)           Tunisia         Tunisia Index         ▼ 8,241.75         (0.6%)           Morocco         MASI         ▼ 11,702.66         < | MENA Countries |