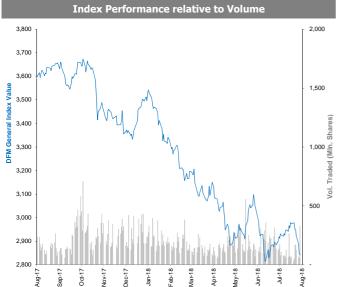

27    | (14.9)   | (10.5%) | 165    | 281     |
| Value Traded (SAR Mn) | 3,249  | (448.0)  | (12.1%) | 3,747  | 8,581   |
| No. of Trades         | 93,605 | (13,222) | (12.4%) | 98,918 | 143,065 |

| Market Breadth |     |    |   |    |
|----------------|-----|----|---|----|
| Market breauth | 112 | 58 | = | 16 |

| Saudi Basic Industries Corp              | 123.40 | 0.2% | 616.7 |
|------------------------------------------|--------|------|-------|
| Al-Rajhi Bank                            | 84.20  | 0.2% | 231.7 |
| Dar Al Arkan Real Estate Development Co. | 10.18  | 1.2% | 196.1 |
| Dar Al Arkan Real Estate Development Co. | 10.18  | 1.2% | 196.1 |
| Saudi Kayan                              | 17.60  | 0.6% | 132.9 |



## **Dubai Financial Market Daily Report**

#### August 15, 2018



|                            | Market Cap. | DTD    | MTD    | YTE     |  |
|----------------------------|-------------|--------|--------|---------|--|
|                            | (AED Mn)    | % Chg  | % Chg  | % Chọ   |  |
|                            | 363,499     | (0.1%) | (2.3%) | (5.3%)  |  |
| Banking                    | 173,969     | (0.6%) | (4.3%) | 5.6%    |  |
| Consumer Staples           | 4,386       | 0.2%   | (2.8%) | (39.9%) |  |
| Investment & Financial     | 19,349      | 0.7%   | (1.7%) | (13.3%) |  |
| Insurance                  | 4,858       | 0.2%   | (1.2%) | (12.9%) |  |
| Industrial                 | 3,585       | 0.0%   | 0.0%   | (3.6%)  |  |
| Real Estate & Construction | 104,631     | 0.2%   | (1.8%) | (18.4%) |  |
| Telecommunication          | 23,791