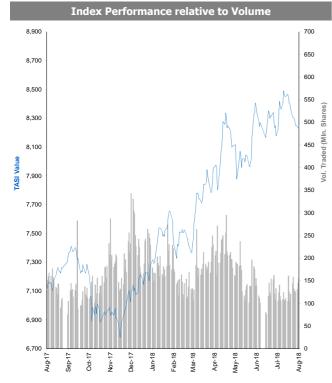

|  |
| Value Traded (KWD Mn)              | 17.5    | 2.4 | 16.2% | 14.9     | 26.2     |  |
| No. of Trades                      | 5,304   | 76  | 1.5%  | 3,572    | 5,553    |  |

| Today's Most Active by Value        | Close | Percent | Value     |
|-------------------------------------|-------|---------|-----------|
| Today's Plost Active by Value       | (KWD) | Change  | (KWD)     |
| Kuwait Finance House                | 0.594 | 0.2%    | 2,193,447 |
| Heavy Eng'g Ind. & Shipbuilding Co. | 0.470 | 9.0%    | 1,958,007 |
| National Bank of Kuwait             | 0.834 | 0.2%    | 1,856,222 |
| Zain                                | 0.490 | 0.0%    | 1,370,276 |
| Agility (PWC Logistics)             | 0.864 | (1.4%)  | 1,283,734 |



## Saudi Tadawul Daily Report

### August 15, 2018



| Sector Returns                 |                         |              |              |              |  |
|--------------------------------|-------------------------|--------------|--------------|--------------|--|
|                                | Market Cap.<br>(SAR Mn) | DTD<br>% Chg | MTD<br>% Chg | YTC<br>% Cho |  |
| Saudi Stock Exchange           | 1,872,381               | 0.2%         | (5.0%)       | 10.1%        |  |
| Energy                         | 33,183                  | 0.5%         | (8.4%)       | 26.8%        |  |
| Materials                      | 643,269                 | 0.5%         | (3.7%)       | 16.8%        |  |
| Capital Goods                  | 7,692                   | 0.1%         | (3.8%)       | (15.7%       |  |
| Commercial & Professional Svc  |