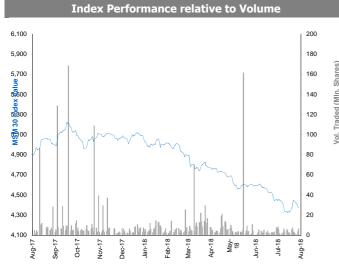

30 | 0.0%   | 103,108   |
| Nass Corporation             | 0.100 | (2.9%) | 90,000    |
| Source: KAMCO Research       |       |        |           |

| Most Active Stocks by Value | Price<br>(BHD) | Daily<br>% Chg | Value<br>(BHD) |
|-----------------------------|----------------|----------------|----------------|
| Gulf Finance House (USD)    | 0.375          | 0.0%           | 253,422        |
| Aluminum Bahrain            | 0.630          | 0.0%           | 64,958         |
| Ahli United Bank (USD)      | 0.660          | (1.5%)         | 59,717         |
| ITHMAR Bank (USD)           | 0.105          | 0.0%           | 9,857          |
| Nass Corporation            | 0.100          | (2.9%)         | 9,000          |



# **Muscat Securities Market Daily Report**

## August 15, 2018



| Sector R    | eturns                                           |                                                                                                                                                 |                                                                                                                                                                    |
|-------------|--------------------------------------------------|-------------------------------------------------------------------------------------------------------------------------------------------------|--------------------------------------------------------------------------------------------------------------------------------------------------------------------|
| Market Cap. | DTD