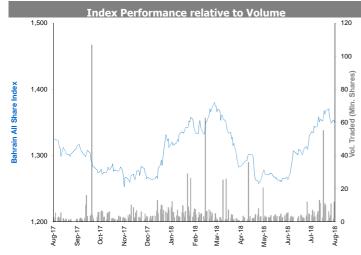

|
| Most Active Stocks by V    | alue     |             | Price    | Daily   | Value   |
|                            |          |             | (QAR)    | % Chg ( | QAR Mn) |
| Oatar National Bank        |          |             | 163.50   | 0.9%    | 33.8    |

|                              | (QAK)  | -70 Chy | (QAK MII) |
|------------------------------|--------|---------|-----------|
| Qatar National Bank          | 163.50 | 0.9%    | 33.8      |
| Industries Qatar             | 122.01 | 0.8%    | 13.2      |
| The Commercial Bank of Qatar | 39.90  | 1.7%    | 10.3      |
| Qatar Gas Transport Co.      | 16.99  | 0.5%    | 9.3       |
| Masraf Al Ravan              | 37.78  | 2.1%    | 7.0       |



# **KAMCO** Research

# **Bahrain Bourse Daily Report**

## August 15, 2018



|                  | Sector Re   | eturns |        |               |
|------------------|-------------|--------|--------|---------------|
|                  | Market Cap. | DTD    | MTD    | ΥT            |
|                  | (BHD Mn)    | % Chg  | % Chg  | % Ch          |
| Bahrain Bourse   | 7,844       | (0.4%) | (1.3%) | 2.59          |
| Commercial Banks | 3,608       | (0.6%) | (3.0%) | 2.59          |
| Investment       | 2,085       | (0.1%) | 0.4%   | 1.69          |
| Insurance        | 143         | 0.0%   | 0.0%   | <b>(1.9</b> % |
| Service          | 914         | (0.8%) | 0.1%   | 6.5           |
| Hotel & Tourism  | 175         | 0.0%   | 0.0%   | (1.3%         |
| Industrial       | 918         | 0.0%   | (0.0%) | 2.39          |

| Top Movers and Most Active Stocks |