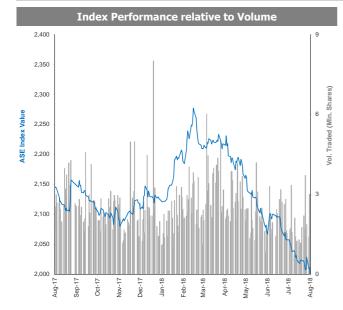

------|---------|--------|--------|
| No. of Trades         | 11,879 | (1,/13) | (12.6%) | 16,718 | 17,251 |

| Market Breadth |    |    |    |
|----------------|----|----|----|
| Market Breadth | 16 | 33 | 11 |

| Most Active Stocks By Value   | Price  | Daily   | Value    |
|-------------------------------|--------|---------|----------|
|                               | (EGP)  | % Chg   | (EGP Mn) |
| Citadel Capital               | 3.45   | 0.29%   | 55.88    |
| Juhayna Food Industries       | 12.53  | 0.16%   | 49.14    |
| Commercial Int'l Bank (Egypt) | 84.79  | (0.43%) | 46.25    |
| Elswedy Cables                | 180.94 | (4.64%) | 38.89    |
| Telecom Egypt                 | 14.34  | 2.43%   | 33.95    |



## Amman Stock Exchange Daily Report (1st Market)

### August 15, 2018



#### **Top Movers and Most Active Stocks**

| Best Return Performers                    | Price   | Daily |
|-------------------------------------------|---------|-------|
|                                           | (JD)    | % Chg |
| AL-EQBAL INVESTMENT CO.                   | 13.1600 | 7.4%  |
| ARAB EAST FOR REAL ESTATE INVESTMENTS CO. | 1.11    | 6.7%  |
| ARAB ALUMINIUM INDUSTRY /ARAL             | 1.85    | 5.7%  |
| REAL ESTATE DEVELOPMENT                   | 0.47    | 4.4%  |
| THE JORDAN PIPES MANUFACTURING            | 1.28    | 4.1%  |
|                                           |         |       |

| Worst Return Performers                   | Price<br>(JD) | Daily<br>% Chg |
|-------------------------------------------|---------------|----------------|
| ALIA- THE ROYAL J