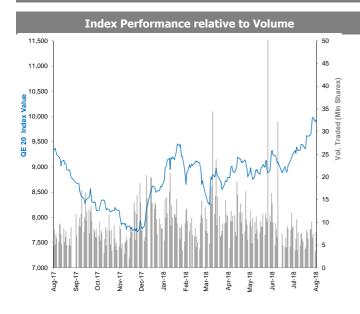

4     | 115.0   |
| Value Traded (AED Mn) | 129     | 3.7   | 2.9%    | 126    | 584.7   |
| No. of Trades         | 989     | (129) | (11.5%) | 957    | 1,502   |

| Market Breadth | 9 | • | 7 | = | 50 |
|----------------|---|---|---|---|----|

| Most Active Stocks by Value | Price | Daily  | Value      |
|-----------------------------|-------|--------|------------|
|                             | (AED) | % Chg  | (AED)      |
| ADNOC Distribution          | 2.36  | 0.0%   | 48,656,392 |
| First Abu Dhabi Bank        | 13.80 | 0.7%   | 29,190,435 |
| AL DAR Properties Co.       | 1.98  | 3.7%   | 14,887,947 |
| Dana Gas                    | 1.14  | (0.9%) | 5,740,232  |
| Union National Bank         | 3.77  | 1.9%   | 5,301,208  |



# **Qatar Exchange Daily Report**

## August 15, 2018



#### Top Movers and Most Active Stocks

| Best Return Performers            | Price<br>(QAR) | Daily<br>% Chg | Value<br>(QAR) |
|-----------------------------------|----------------|----------------|----------------|
| Zad Holding Co.                   | 91.00          | 2.5%           | 4,732          |
| Masraf Al Rayan                   | 37.78          | 2.1%           | 7,046,548      |
| Widam(Qatar Meat & Livestock Co.) | 68.37          | 2.0%           | 55,722         |
| The Commercial Bank of Qatar      | 39.90          | 1.7%           | 10,283,966     |
| Barwa Real Estate Co.             | 35.89          | 1.6%           | 2,960,852      |

| Worst Return Performers          | Price<br>(QAR) | Daily<br>% Chg | Value<br>(QAR) |
|----------------------------------|----------