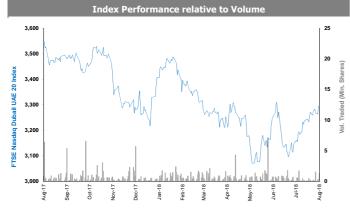

------|----------|
|                             |        |    |          |        |          |
| Most Active Stocks by Value |        |    | Price    | Daily  | Value    |
| HOSt ACTIVE STOCKS By Value | -      |    | (AED)    | % Chg  | (AED Mn) |
| Gulf Finance House          |        |    | 1.410    | 0.0%   | 269.3    |
| Drake and Scull Internation | al     |    | 0.477    | 1.3%   | 43.6     |
| EMAAR Properties            |        |    | 5.100    | (0.4%) | 28.8     |
| Emirates NBD                |        |    | 9.200    | (1.9%) | 20.8     |
| Dubai Islamic Bank          |        |    | 5.010    | 0.2%   | 12.5     |

Source: KAMCO Research

YTD-18

% Chg

(15.7%)

(5.3%)

aily YTD-17 373 506 4,770

MTD

% Chg

(3.9%)

(2.3%)



## Nasdaq Dubai Daily Report

### August 15, 2018



| Stock Returns                |             |         |         |  |  |
|------------------------------|-------------|---------|---------|--|--|
|                              | Market Cap. | DTD     | YTD     |  |  |
|                              | (USD Mn)    | % Chg   | % Chg   |  |  |
| Nasdaq Dubai                 | 45,805      | (0.18%) | 6.3%    |  |  |
| DP World                     | 18,177      | (0.5%)  | (12.4%) |  |  |
| Nasdaq, Inc.                 | 15,345      | 0.0%    | 19.9%   |  |  |
| Hikma Pharmaceuticals GDR    | 10,237      | 0.0%    | 41.1%   |  |  |
| Orascom Construction Limited | 919         | 0.0%    | (5.5%)  |  |  |
| Al Baraka Banking Group      | 380         | 0.0%    | (16.0%) |  |  |
| Emirates REIT (CEIC) Limited | 306         | 0.0%    | (2.4%)  |