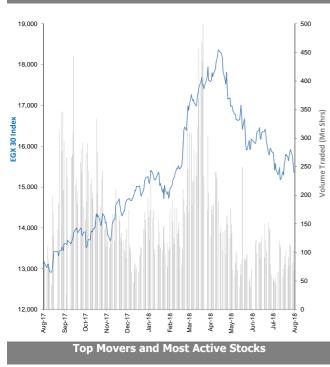

Sohar                    | 0.127 | (3.1%) | 558,000   |
| Sources KAMCO Becearch        |       |        |           |

| Most Active Stocks by Value   | Price | Daily   | Volume   |
|-------------------------------|-------|---------|----------|
| Host Active Stocks by Value   | (OMR) | % Chg ( | OMR'000) |
| Oman Cement Co.               | 0.376 | 1.1%    | 944.8    |
| Bank Muscat                   | 0.368 | 0.5%    | 637.5    |
| Bank Sohar                    | 0.127 | (3.1%)  | 71.1     |
| Al Madina Takaful             | 0.092 | (1.1%)  | 55.2     |
| Oman Investment & Finance Co. | 0.095 | (2.1%)  | 54.3     |

Source: KAMCO Research

38



# The Egyptian Exchange Daily Report (The bulletin covers the top 60 companies by Mkt. Cap out of 336 listed companies)

### August 15, 2018





| Best Return Performers                   | Price<br>(EGP) | Daily<br>% Chg |
|------------------------------------------|----------------|----------------|
| Tourah cement Co.                        | 14.55          | 3.6%           |
| Delta Sugar Co.                          | 17.83          | 2.8%           |
| GB AUTO S.A.E                            | 6.03           | 2.7%           |
| Telecom Egypt                            | 14.34          | 2.4%           |
| Egyptian Financial Group-Hermes Hldg Co. | 18.10          | 1.2%           |

| Worst Return Performers            | Price  | Daily         |
|------------------------------------|--------|---------------|
|                                    | (EGP)  | % Chg         |
| Elswedy Cables                     | 180.94 | (4.6