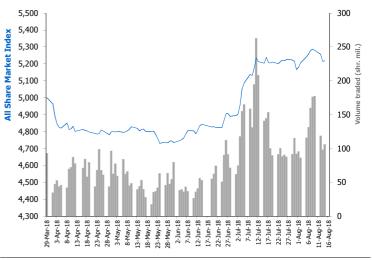

8%   | 2.6%   | 2.7%    |
| Financial Services | 2,207.4     | •   | (0.1%) | 1.0%   | (3.2%)  |
| Technology         | 29.7        |     | 1.1%   | (0.4%) | 1.2%    |

| Market Breadth         | <b></b>   | 55   | <b>•</b> | 53     | 67    |
|------------------------|-----------|------|----------|--------|-------|
| Benchmark Return       | Closing   | DTD  | DTD      | MTD    | YTD   |
|                        | Value     | Chg  | % Chg    | % Chg  | % Chg |
| Premier Market Index   | 5,378.13  | 0.1  | 0.0%     | 1.5%   | 12.2% |
| Main Market Index      | 4,927.24  | 9.3  | 0.2%     | (0.1%) | 2.1%  |
| All Share Market Index | 5,217.96  | 3.4  | 0.1%     | 1.0%   | 8.0%  |
| Market Cap (KWD Mn)    | 29,489.83 | 17.6 | 0.1%     | 1.0%   | 6.4%  |

Index Performance relative to Volume



| Market Trading Data and Volatility |         |     |       |          |          |  |
|------------------------------------|---------|-----|-------|----------|----------|--|
| Trading Indicators                 | Today's | DTD | DTD   | Average  | Daily    |  |
|                                    | Value   | Chg | % Chg | YTD 2018 | YTD 2017 |  |
| Volume (Shrs Mn)                   | 106.1   | 7.8 | 8.0%  | 84.4     | 265.1    |  |
| Value Traded (KWD Mn)              | 17.5    | 2.4 | 16.2% | 14.9     | 26.2     |  |
| No. of Trades                      | 5,304   | 76  | 1.5%  | 3,572    | 5,553    |  |

| Today's Most Active by Value        | Close | Percent | Value     |
|-------------------------------------|-------|---------|-----------|
| Today's Plost Active by Value       | (