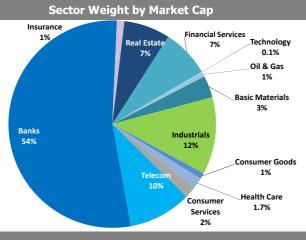

Markets       MSCI EM Index       V       1,042.56       (0.1%)       (10.0%)         ng Markets       MSCI EM Index       V       1,042.56       (0.1%)       (10.0%)         S&P 500       A       2,839.96       0.6%       6.2%         DJIA       A       25,299.92       0.5%       2.3%         NASDAQ Composite       A       7,870.90       0.7%       14.0%         FTSE 100       V       7,611.64       (0.4%)       (1.0%)         ny       DAX       =       12,358.87       0.0%       (4.3%)         nog       HANG SENG INDEX       V       27,330.64       (1.5%)       (8.7%)         modities       V       27,330.64       (1.5%)       (8.7%)       10.1%         Brent       V       72.28       (0.2%)       8.1%       8.1% |

Source: Bloomberg & KAMCO Research



# **Boursa Kuwait Daily Report**



#### **Top 10 Companies by Market Capitalization**

| Company Name                  | Market Cap. | P/E  | ROE*  |
|-------------------------------|-------------|------|-------|
|                               | (Mn KWD)    | (X)  | (%)   |
|                               |             |      |       |
| 1- National Bank of Kuwait    | 5,181.9     | 16.1 | 10.6% |
| 2- Kuwait Finance House       | 3,767.3     | 20.5 | 9.8%  |
| 3- Zain                       | 2,120.3     | 13.3 | 11.0% |
| 4- Ahli United Bank - Bahrain | 1,603.5     | 8.5  | 16.3% |
| 5- Agility (PWC Logistics)    | 1,324.5     | 19.3 | 7.0%  |
| 6- Boubyan Bank               | 1,237.2     | 26.0 | 12.7% |
| 7- Commercial Bank of Kuwait  | 941.7       | 17.0 | 8.9%  |
| 8- Gulf Bank                  | 780.3       | 16.2