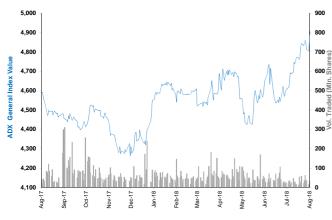

----|----------------|----------------|-----------------------|
| DEPA Limited (AED)           | 1.05           | (0.9%)         | 115,193               |
| DP World                     | 21.90          | (0.5%)         | 89,185                |
| ENBD REIT (CEIC) Limited     | 0.78           | 0.0%           | 10,000                |

| Most Active Stocks by Value | Price | Daily  | Value     |
|-----------------------------|-------|--------|-----------|
| Host Active Stocks by Value | (USD) | % Chg  | (USD)     |
| DP World                    | 21.90 | (0.5%) | 1,961,237 |
| DEPA Limited (AED)          | 1.05  | (0.9%) | 32,657    |
| ENBD REIT (CEIC) Limited    | 0.78  | 0.0%   | 7,800     |

Source: KAMCO Research



## Abu Dhabi Securities Exchange Daily Report

## August 15, 2018





#### **Top Movers and Most Active Stocks**

| Best Return Performers                  | Price<br>(AED) | Daily<br>% Chg | Value<br>(AED) |
|-----------------------------------------|----------------|----------------|----------------|
| International Fish Farming Co.          | 1.26           | 12.5%          | 620,240        |
| Arkan Building Materials Co.            | 0.58           | 9.4%           | 23,540         |
| Abu Dhabi National Co. for Bldg. Materi | 0.55           | 3.8%           | 738            |
| AL DAR Properties Co.                   | 1.98           | 3.7%           | 14,887,947     |
| Union National Bank                     | 3.77           | 1.9%           | 5,301,208      |

| Worst Return Performers              | Price<br>(AED) | Daily<br>% Chg | Value<br>(AED