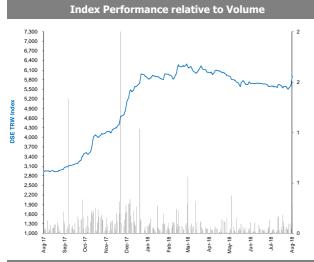

| 6.68  | 6,809    | Bank Audi GDR    |
| Source: KAMCO Research       |       |          |                  |

| Most Active Stocks by Value    | Price<br>(USD) | Daily<br>% Chg | Value<br>(USD) |
|--------------------------------|----------------|----------------|----------------|
| Solidere A                     | 6.72           | (3.2%)         | 269,043        |
| BLOM Bank GDR                  | 9.70           | (2.0%)         | 194,000        |
| BEMO Bank Preferred Class 2013 | 98.80          | (5.9%)         | 98,800         |
| BLOM Bank                      | 9.85           | (1.0%)         | 98,500         |
| Bank Audi GDR                  | 5.20           | 0.0%           | 57,200         |



## **Damascus Securities Exchange Daily Report**

#### August 15, 2018



Top Movers and Most Active Stocks

| Best Return Performers           | Price<br>(SRY) | Daily<br>% Chg |
|----------------------------------|----------------|----------------|
| Syria International Islamic Bank | 926.48         | 4.72%          |
| Banque Bemo Saudi Fransi         | 1012.06        | 4.50%          |
| Al Baraka Bank - Syria           | 1467.22        | 4.30%          |
| Cham Bank                        | 703.65         | 4.13%          |
| Fransabank Syria                 | 440.99         | 2.61%          |

| Worst Return Performers      | Price<br>(SRY) | Daily<br>% Chg |
|------------------------------|----------------|----------------|
| Byblos Bank Syria            | 475.75         | (2.0%)         |
| Al-Aqeelah Takaful Insurance | 348.59         | (1.3%)