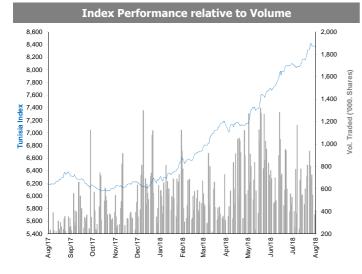

>Shrs) | Most Active Stocks By Value          | Price<br>(JD) | Daily<br>% Chg | Value<br>(JD) |
|---------------|--------------------------------------|---------------|----------------|---------------|
| 546           | AL-EQBAL INVESTMENT CO.              | 13.16         | 7.4%           | 1,147,324     |
| 328           | SPECIALIZED INVESTMENT COMPOUNDS     | 1.01          | 2.0%           | 628,898       |
| 269           | THE JORDAN PIPES MANUFACTURING       | 1.28          | 4.1%           | 337,585       |
| L35           | BANK OF JORDAN                       | 2.36          | 1.3%           | 163,812       |
| 89            | UNION TOBACCO & CIGARETTE INDUSTRIES | 2.59          | (1.9%)         | 160,415       |



## **Tunisia Stock Exchange Daily Report**

## August 15, 2018



#### **Top Movers and Most Active Stocks**

| Best Return Performers                         | Price<br>(DT) | Daily<br>% Chg |
|------------------------------------------------|---------------|----------------|
| Industries Chimiques du Fluor                  | 83.81         | 6.1%           |
| SOPAT                                          | 2.28          | 4.1%           |
| SOTIPAPIER                                     | 4.38          | 2.8%           |
| One Tech Holding                               | 18.78         | 2.6%           |
| Union Bancaire pour le Commerce et l'Industrie | 30.00         | 2.5%           |

| Worst Return Performers                            | Price  | Daily  |
|----------------------------------------------------|--------|--------|
| Worst Return Perf