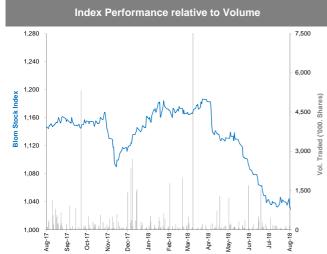

| 18 | <b>—</b> | 22 | 26 |

| Most Active Stocks By Value            | Price<br>(DT) | Daily<br>% Chg | Value<br>(DT '000) |
|----------------------------------------|---------------|----------------|--------------------|
| Banque Internationale Arabe de Tunisie | 176.00        | 1.7%           | 262                |
| Société Tunisienne de Banque           | 5.00          | (0.2%)         | 193                |
| SOPAT                                  | 2.28          | 4.1%           | 173                |
| Union Internationale de Banques        | 34.61         | 0.6%           | 157                |
| Industries Chimiques du Fluor          | 83.81         | 6.1%           | 150                |

Source: KAMCO Research



## **Beirut Stock Exchange Daily Report**

### August 15, 2018



|                            | Market Cap. | DTD    | MTD    | YTE     |
|----------------------------|-------------|--------|--------|---------|
|                            | (USD Mn)    | % Chg  | % Chg  | % Chợ   |
| Beirut Stock Exchange      | 10,094      | (0.7%) | (2.4%) | (11.3%) |
| Banking                    | 8,607       | (0.4%) | (1.8%) | (11.3%) |
| Industrial                 | 345         | 1.5%   | 1.5%   | 11.2%   |
| Trading                    | 36          | 0.0%   | 0.0%   | 1.5%    |
| Real Estate & Construction | 1,106       | (3.0%) | (8.2%) | (16.2%) |

Top Movers and Most Active Stocks

| Best Return Performers | Price | Daily |
|------------------------|-------|-------|
| best return renormers  | (USD) | % Chg |
| Holcim Liban           | 16.15 | 0.9%  |
|