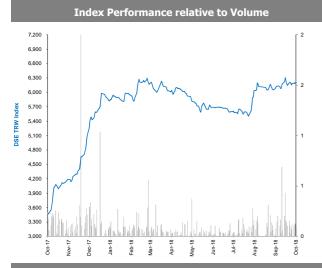

|
| 1,549.00 | (1.9%)                                                   | 3.78                                                                                                                                                                |
| 4,090.00 | 2.8%                                                     | 3.34                                                                                                                                                                |
|          | Price<br>(MAD)<br>149.30<br>143.95<br>435.00<br>1,549.00 | Price<br>(MAD)         Daily<br>% Chg           149.30         0.9%           143.95         0.2%           435.00         (1.3%)           1,549.00         (1.9%) |



## **Damascus Securities Exchange Daily Report**

### October 22, 2018



| Sector Returns |                         |              |              |              |  |  |  |
|----------------|-------------------------|--------------|--------------|--------------|--|--|--|
|                | Market Cap.<br>(SRY Mn) | DTD<br>% Chg | MTD<br>% Chg | MTD<br>% Chg |  |  |  |
| Damascus SE    | 581,893                 | 0.3%         | 0.6%         | (7.4%)       |  |  |  |
| Banking        | 544,264                 | 0.3%         | 0.5%         | (8.4%)       |  |  |  |
| Services       | 2,454                   | 0.0%         | 0.0%         | 16.6%        |  |  |  |
| Industrial     | 9,015                   | 0.0%         | (2.0%)       | (13.5%)      |  |  |  |
| Insurance      | 25,621                  | 1.5%         | 1.7%         | 24.4%        |  |  |  |
| Agri