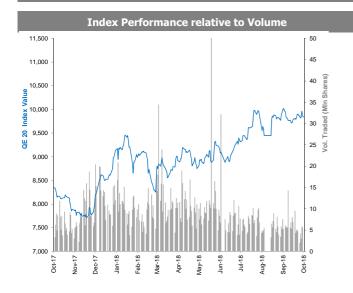

ational Bank           | 4.55  | (0.4%) | 919         | I |
| Source: KAMCO Research        |       |        |             |   |

1.11

2.21

(2.6%)

(1.8%)

| Most Active Stocks by Value | Price<br>(AED) | Daily<br>% Chg | Value<br>(AED) |
|-----------------------------|----------------|----------------|----------------|
| Dana Gas                    | 1.15           | 0.0%           | 13,229,364     |
| Emirates Telecom. Co.       | 16.70          | (0.6%)         | 12,616,188     |
| First Abu Dhabi Bank        | 14.56          | (1.4%)         | 6,536,490      |
| AL DAR Properties Co.       | 1.68           | (2.9%)         | 5,619,919      |
| Eshraq Properties Co.       | 0.61           | (0.2%)         | 4,203,534      |



## **Qatar Exchange Daily Report**

### October 22, 2018



| Sector Returns            |             |        |        |         |  |  |  |  |
|---------------------------|-------------|--------|--------|---------|--|--|--|--|
|                           | Market Cap. | DTD    | MTD    | YTD     |  |  |  |  |
|                           | (QAR Mn)    | % Chg  | % Chg  | % Chg   |  |  |  |  |
| Qatar Exchange            | 567,043     | (0.4%) | 3.6%   | 20.1%   |  |  |  |  |
| Banking & Finance         | 275,037     | (0.4%) | 2.4%   | 29.7%   |  |  |  |  |
| Goods & Consumer Services | 25,997      | (0.4%) | 4.8%   | 42.7%   |  |  |  |  |
| Industrial                | 150,825     | (0.3%) | 6.7%   | 29.1%   |  |  |  |  |
| Insurance                 | 17,645      | (0.4%) | (1.7%) | (14.2%) |  |  |  |  |
| Real Estate               | 47,776