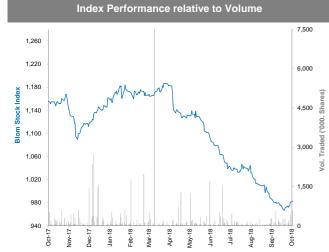

| Most Active Stocks By Value                | Price<br>(DT) | Daily<br>% Chg | Value<br>(DT '000) |
|--------------------------------------------|---------------|----------------|--------------------|
| Société d'Articles Hygiéniques             | 11.80         | 1.9%           | 1,566              |
| Euro-Cycles                                | 20.45         | 1.2%           | 597                |
| Attijari Bank                              | 42.48         | 2.1%           | 334                |
| Banque Nationale Agricole                  | 18.14         | (0.1%)         | 329                |
| Société Frigorifique et Brasserie de Tunis | 23.80         | 0.4%           | 244                |

Source: KAMCO Research



## **Beirut Stock Exchange Daily Report**

### October 22, 2018



|                            | Market Cap. | DTD    | MTD    | YTD     |
|----------------------------|-------------|--------|--------|---------|
|                            | (USD Mn)    | % Chg  | % Chg  | % Chg   |
| Beirut Stock Exchange      | 9,813       | (0.0%) | 1.3%   | (13.7%) |
| Banking                    | 8,241       | (0.3%) | (1.0%) | (15.1%) |
| Industrial                 | 380         | 5.8%   | 7.5%   | 22.5%   |
| Trading                    | 36          | 0.0%   | 19.7%  | 0.9%    |
| Real Estate & Construction | 1,156       | 0.6%   | 18.0%  | (12.4%) |

Sectors' MTD % Chg is based on the Change in market cap. and it might not conform with the benchmark % Chg for each sector

| <b>Top Movers and Most Active Stocks</b> |
|------------------------------------------|