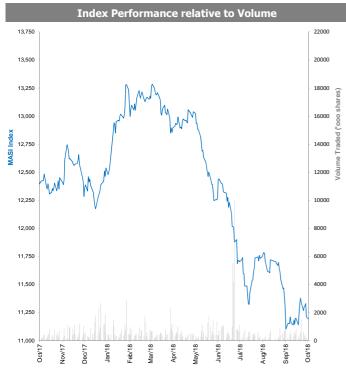

|
| Source: KAMCO Research       |                |                    |

| Most Active Stocks by Value | Price<br>(USD) | Daily<br>% Chg | Value<br>(USD) |
|-----------------------------|----------------|----------------|----------------|
| Solidere A                  | 6.89           | (6.8%)         | 423,380        |
| BLOM Bank GDR               | 9.25           | 0.0%           | 220,638        |
| Bank Audi GDR               | 5.00           | 0.0%           | 99,940         |
| Solidere B                  | 7.09           | (4.4%)         | 7,271          |
| BLOM Bank                   | 9.25           | 0.0%           | 5,828          |



## Casablanca Stock Exchange Daily Report

(The Bulletin covers the 41 Stocks listed on the Main Market)

### October 22, 2018



| Top Movers and Most Active Stocks                |          |       |  |  |  |
|--------------------------------------------------|----------|-------|--|--|--|
| Best Return Performers                           | Price    | Daily |  |  |  |
|                                                  | (MAD)    | % Chg |  |  |  |
| ENNAKL Automobiles                               | 38.40    | 9.7%  |  |  |  |
| Fenie Brossette                                  | 90.00    | 8.4%  |  |  |  |
| Miniere Touissit                                 | 1,430.00 | 5.9%  |  |  |  |
| Banque Morocaine Due Commerce Et De L'Industries | 750.00   | 5.6%  |  |  |  |
| Wafa Assurances                                  | 4,090.00 | 2.8%  |  |  |  |

| Worst Return Performers                         | Price<br>(MAD) |