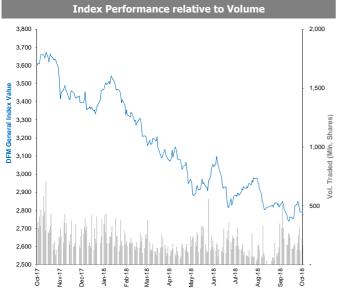

| 143,065 |

| Market Breadth |    |     |   |   |
|----------------|----|-----|---|---|
| Market breatth | 32 | 153 | = | 2 |

| Most Active Stocks By Value | Price<br>(SAR) | Daily<br>% Chg | Value<br>(SAR Mn) |
|-----------------------------|----------------|----------------|-------------------|
| Saudi Basic Industries Corp | 125.00         | 0.2%           | 771.7             |
| Al-Rajhi Bank               | 88.00          | 2.3%           | 572.1             |
| Alinma Bank                 | 20.34          | (1.7%)         | 511.2             |
| Saudi Kayan                 | 15.04          | (3.0%)         | 270.9             |
| National Commercial Bank    | 43.80          | 1.4%           | 249.9             |



## **Dubai Financial Market Daily Report**

### October 22, 2018



|                            | Secto       | or Returns |        |                 |
|----------------------------|-------------|------------|--------|-----------------|
|                            | Market Cap. | DTD        | MTD    | YTE             |
|                            | (AED Mn)    | % Chg      | % Chg  | % Cho           |
|                            | 351,254     | (0.5%)     | (2.6%) | (8.4%)          |
| Banking                    | 171,330     | (0.4%)     | (3.4%) | 4.0%            |
| Consumer Staples           | 4,373       | (1.4%)     | (1.1%) | <b>(40.1%</b> ) |
| Investment & Financial     | 16,937      | (1.2%)     | (8.5%) | (24.1%)         |
| Insurance                  | 5,181       | 0.8%       | 2.2%   | (7.1%)          |
| Industrial                 | 3,