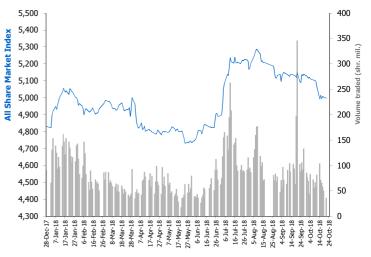

| 0.0%          | 0.4%   | (5.0%)  |

| Market Breadth         | <b></b>   | 34     | •             | 55      | 86            |
|------------------------|-----------|--------|---------------|---------|---------------|
| Benchmark Return       | Closing   | DTD    | DTD           | MTD     | YTD           |
|                        | Value     | Chg    | % Chg         | % Chg   | % Chg         |
| Premier Market Index   | 5,168.71  | (4.3)  | <b>(0.1%)</b> | (3.3%)  | 7.8%          |
| Main Market Index      | 4,687.68  | (10.0) | (0.2%)        | (1.01%) | <b>(2.9%)</b> |
| All Share Market Index | 4,997.69  | (6.3)  | <b>(0.1%)</b> | (2.5%)  | 3.5%          |
| Market Cap (KWD Mn)    | 28,326.66 | (30.2) | <b>(0.1%)</b> | (2.5%)  | 2.2%          |

Index Performance relative to Volume



| Market Trading Data and Volatility |         |        |         |          |          |  |
|------------------------------------|---------|--------|---------|----------|----------|--|
| Trading Indicators                 | Today's | DTD    | DTD     | Average  | Daily    |  |
|                                    | Value   | Chg    | % Chg   | YTD 2018 | YTD 2017 |  |
| Volume (Shrs Mn)                   | 35.9    | (14.1) | (28.2%) | 84.8     | 231.9    |  |
| Value Traded (KWD Mn)              | 6.7     | (3.6)  | (34.5%) | 16.0     | 25.2     |  |
| No. of Trades                      | 2,287   | (274)  | (10.7%) | 3,695    | 5,206    |  |

| Today's Most Active by Value  | Close | Percent | Value   |
|-------------------------------|-------|---------|---------|
| Today's Plost Active