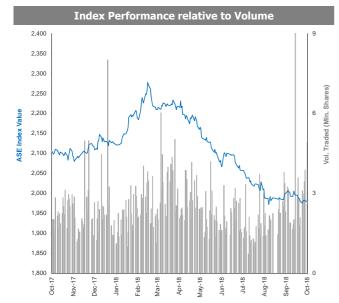

----|
| Market Breadth | 17 | 30 | = | 13 |

| Most Active Stocks By Value            | Price<br>(EGP) | Daily<br>% Chg | Value<br>(EGP Mn) |
|----------------------------------------|----------------|----------------|-------------------|
| Global Telecom Hidg. (Orascom Telecom) | 2.62           | (9.34%)        | 59.85             |
| Juhayna Food Industries                | 9.90           | 4.54%          | 57.18             |
| Citadel Capital                        | 3.19           | (0.62%)        | 56.21             |
| Commercial Int'l Bank (Egypt)          | 80.48          | (1.23%)        | 35.91             |
| EASTERN CO                             | 16.23          | 3.44%          | 13.92             |



## Amman Stock Exchange Daily Report (1st Market)

### October 22, 2018



| Ton Movers and  | Most Active Stocks  |
|-----------------|---------------------|
| Top Provers and | PIUSC ACLIVE SLUCKS |

| Best Return Performers                    | Price | Daily |
|-------------------------------------------|-------|-------|
|                                           | (JD)  | % Chg |
| ARAB EAST FOR REAL ESTATE INVESTMENTS CO. | 1.33  | 7.3%  |
| INT'L BROKERAGE & FINANCIAL MARKETS       | 0.20  | 5.3%  |
| SPECIALIZED INVESTMENT COMPOUNDS          | 1.27  | 5.0%  |
| THE JORDAN PIPES MANUFACTURING            | 2.77  | 4.9%  |
| ARAB UNION INTERNATIONAL INSURANCE        | 1.33  | 4.7%  |

| Worst Return Performers                 | Price<br>(JD) | Daily<br>% Cho |
|-----------------------------------------|---------------|----------------|
| JORDAN INDUSTRIAL