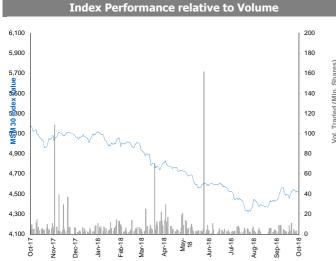

Bahrain                | 0.595 | (0.8%) | 18,450    |
| Source: KAMCO Research          |       |        |           |

| Most Active Stocks by Value     | Price<br>(BHD) | Daily<br>% Chg | Value<br>(BHD) |
|---------------------------------|----------------|----------------|----------------|
| Ahli United Bank (USD)          | 0.665          | 0.0%           | 267,009        |
| Bahrain Telecommunications Co.  | 0.250          | 0.0%           | 48,125         |
| Al Salam Bank                   | 0.100          | 0.0%           | 11,200         |
| Aluminum Bahrain                | 0.595          | (0.8%)         | 10,995         |
| Arab Banking Corporation. (USD) | 0.400          | 0.0%           | 9,199          |



## **Muscat Securities Market Daily Report**

### October 22, 2018



|                       | Sector R    | eturns |               |       |
|-----------------------|-------------|--------|---------------|-------|
|                       | Market Cap. | DTD    | MTD           | YTD   |
|                       | (OMR Mn)    | % Chg  | % Chg         | % Chg |
| Muscat Securities Mkt | 4,938       | 0.5%   | (1.1%)        | 10.2% |
| Financial             | 2,467       | 0.7%   | <b>(1.0%)</b> | 10.6% |
| Industrial            | 558         | 0.0%   | (1.3%)        | 47.8% |
| Services              | 1,914       | 0.3%   | (1.1%)        | 2.1%  |
|                       |             |        |               |       |

Sectors' MTD % Chg is based on the Change in market cap. and it might not conform with the benchmark % Chg for each sector

| Top Movers and