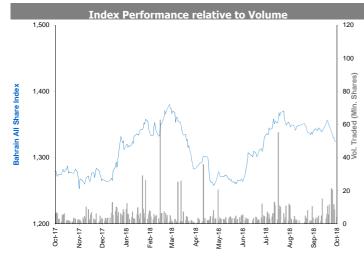

7.93   | 5.7%     | 13.1    |
| Qatar First Bank                 | 4.70  | (1.3%) | 699,595   | Masraf Al Rayan                  | 37.30  | (0.5%)   | 12.1    |
| Masraf Al Rayan                  | 37.30 | (0.5%) | 325,948   | Qatar Electricity & Water Co.    | 187.11 | (1.5%)   | 9.5     |
| Qatar Gas Transport Co.          | 17.61 | (0.6%) | 222,103   | Industries Qatar                 | 143.00 | 0.0%     | 7.5     |
| Vodafone Qatar                   | 8.69  | 0.1%   | 216,636   | Qatar Gas Transport Co.          | 17.61  | (0.6%)   | 3.9     |
| Source: KAMCO Research           |       |        |           |                                  |        |          |         |

7

9



Тор

Best Return Performe

# **KAMCO** Research

# **Bahrain Bourse Daily Report**

### October 22, 2018



| Sector Returns   |             |        |                |               |  |  |  |  |  |
|------------------|-------------|--------|----------------|---------------|--|--|--|--|--|
|                  | Market Cap. | DTD    | MTD            | TΥ            |  |  |  |  |  |
|                  | (BHD Mn)    | % Chg  | % Chg          | % Cl          |  |  |  |  |  |
| Bahrain Bourse   | 7,736       | (0.1%) | (1.2%)         | 1.1           |  |  |  |  |  |
| Commercial Banks | 3,619       | 0.0%   | (0.8%)         | 2.8           |  |  |  |  |  |
| Investment       | 2,039       | 0.0%   | (1.1%)         | <b>(0.7</b> % |  |  |  |  |  |
| Insurance        | 138         | (0.5%) | (2.1%)         | (5.1%         |  |  |  |  |  |
| Service          | 913         | 0.0%   | 0.5%           | 6