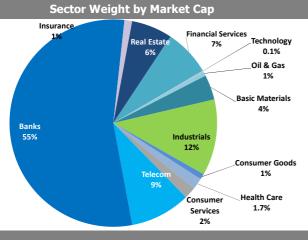

| 1,226.49                                                                                                                                                                                               | 0.1%                                                                                                                                               | (5.7%)                                                                                                                                                                              | 13.5%                                                                                                                                          |

Source: Bloomberg & KAMCO Research



## **Boursa Kuwait Daily Report**



### **Top 10 Companies by Market Capitalization**

| Company Name                  | Market Cap. | P/E  | ROE*  |
|-------------------------------|-------------|------|-------|
|                               | (Mn KWD)    | (X)  | (%)   |
|                               |             |      |       |
| 1- National Bank of Kuwait    | 5,051.4     | 14.7 | 11.5% |
| 2- Kuwait Finance House       | 3,665.8     | 18.5 | 11.1% |
| 3- Zain                       | 1,899.6     | 11.6 | 13.2% |
| 4- Ahli United Bank - Bahrain | 1,579.8     | 7.8  | 18.4% |
| 5- Boubyan Bank               | 1,275.4     | 24.8 | 13.6% |
| 6- Agility (PWC Logistics)    | 1,241.7     | 16.3 | 7.8%  |
| 7- Commercial Bank of Kuwait  | 923.6       | 15.5 | 9.1%  |
| 8- Gulf Bank                  | 752.9       | 14.5 |