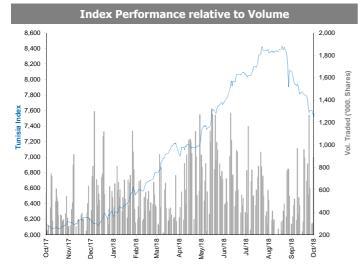

|          |

Market Breadth 25 V 11 = 83

| s) | Most Active Stocks By Value             | Price<br>(JD) | Daily<br>% Chg |           |
|----|-----------------------------------------|---------------|----------------|-----------|
| 2  | SPECIALIZED INVESTMENT COMPOUNDS        | 1.27          | 5.0%           | 1,305,031 |
| L  | UNION LAND DEVELOPMENT CORP.            | 2.03          | (1.5%)         | 324,422   |
| 5  | ARAB BANK \$USD                         | 5.97          | (0.7%)         | 213,752   |
| ,  | UNION INVESTMENT CORPORATION            | 1.20          | 3.4%           | 176,349   |
| L  | AL-TAJAMOUAT FOR TOURISTIC PROJECTS CO. | 0.38          | 2.7%           | 166,324   |

Source: KAMCO Researc



## **Tunisia Stock Exchange Daily Report**

### October 22, 2018



#### **Top Movers and Most Active Stocks**

| Best Return Performers                       | Price | Daily |
|----------------------------------------------|-------|-------|
| best Return Performers                       | (DT)  | % Chg |
| Société Chimique Alkimia                     | 39.38 | 4.5%  |
| Société Nouvelle Maison de la Ville de Tunis | 7.88  | 3.7%  |
| Assurances Salim                             | 26.78 | 3.0%  |
| Tunisie Leasing                              | 16.71 | 2.9%  |
| Laboratoires Adwya                           | 4.63  | 2.9%  |

| Worst Return Performers  | Price | Daily  |
|--------------------------|-------|--------|
| Noist Retain Ferrormers  | (DT)  | % Chg  |
| Hannibal Lease           | 7.86  | (3.0%) |
| Tuninvest – Sicar        | 6.24  | (3.0%) |
| A