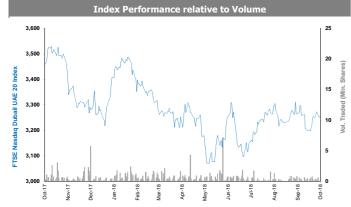

|
| Mast Astivo Stacks by Value |          |         | Price   | Daily   | Value    |
| Most Active Stocks by Value |          |         | (AED)   | % Chq   | (AED Mn) |

| Most Active Stocks by Value | Price<br>(AED) |        | Value<br>(AED Mn) |
|-----------------------------|----------------|--------|-------------------|
| Gulf Navigation Holding     | 1.040          | 3.0%   | 26.2              |
| Dubai Islamic Bank          | 5.150          | (1.9%) | 25.7              |
| Islamic Arab Insurance Co.  | 0.730          | 5.5%   | 24.3              |
| EMAAR Properties            | 4.930          | (0.8%) | 13.2              |
| Dubai Investment            | 1,600          | (1.2%) | 9.1               |

Source: KAMCO Research



## Nasdaq Dubai Daily Report

### October 22, 2018



|                              | Stock Returns |       |         |
|------------------------------|---------------|-------|---------|
|                              | Market Cap.   | DTD   | YTD     |
|                              | (USD Mn)      | % Chg | % Chg   |
| Nasdaq Dubai                 | 36,025        | 0.00% | (16.4%) |
| DP World                     | 15,355        | 0.0%  | (26.0%) |
| Nasdaq, Inc.                 | 13,279        | 0.0%  | 3.8%    |
| Hikma Pharmaceuticals GDR    | 5,622         | 0.0%  | (22.5%) |
| Orascom Construction Limited | 730           | 0.0%  | (24.9%) |
| Al Baraka Banking Group      | 358           | 0.0%  | (21.0%) |
| Emirates REIT (CEIC) Limited | 282           | 0.0%  | (10.0%) |
| ENBD REIT (CEIC) Limited     | 165           | 0.0%  | (31.