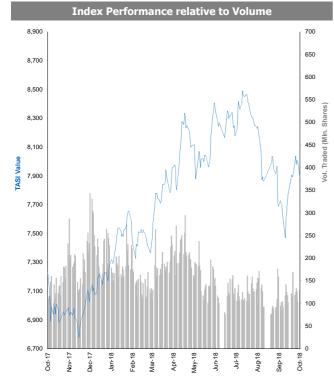

| 35.9    | (14.1) | (28.2%) | 84.8     | 231.9    |  |
| Value Traded (KWD Mn)              | 6.7     | (3.6)  | (34.5%) | 16.0     | 25.2     |  |
| No. of Trades                      | 2,287   | (274)  | (10.7%) | 3,695    | 5,206    |  |

| Today's Most Active by Value  | Close | Percent | Value   |
|-------------------------------|-------|---------|---------|
| Today's Plost Active by Value | (KWD) | Change  | (KWD)   |
| Kuwait Finance House          | 0.578 | (0.2%)  | 851,105 |
| Zain                          | 0.439 | (0.2%)  | 787,666 |
| Agility (PWC Logistics)       | 0.810 | (0.1%)  | 743,253 |
| National Bank of Kuwait       | 0.813 | (0.2%)  | 701,983 |
| Integrated holding Co.        | 0.875 | (0.7%)  | 530,668 |



## Saudi Tadawul Daily Report

### October 22, 2018



| Sector Returns                         |                         |              |               |                |  |  |
|----------------------------------------|-------------------------|--------------|---------------|----------------|--|--|
|                                        | Market Cap.<br>(SAR Mn) | DTD<br>% Chg | MTD<br>% Chg  | YTD<br>% Chg   |  |  |
| Saudi Stock Exchange                   | 1,828,752               | 0.2%         | (3.7%)        | 7.3%           |  |  |
| Energy                                 | 29,544                  | (2.4%)       | (10.5%)       | 12.9%          |  |  |
| Materials                              | 620,412                 | (0.5%)       | (4.3%)        | 12.7%          |  |  |
| Capital Goods                          | 7,310