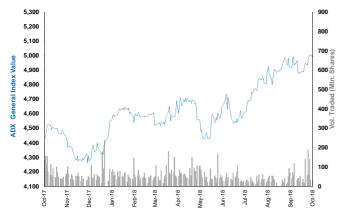

|         |
| Most Active Stocks by Value             | Most Active Stocks by Value |   |   | Price | Daily | Value   |
| , , , , , , , , , , , , , , , , , , , , |                             |   |   | (USD) | % Chg | (USD)   |
| DP World                                |                             |   |   | 18.50 | 0.0%  | 189,233 |
| Emirates REIT (CEIC) Limite             | d                           |   |   | 0.94  | 0.0%  | 103,400 |

Source: KAMCO Research

Best

Vor



Worst Return Performers

Abu Dhabi National Energy Co. (TAQA)

Sharjah Group Co.

ADNOC Distribution

AGTHIA Group AL DAR Properties Co.

# Abu Dhabi Securities Exchange Daily Report

### October 22, 2018

**Average Daily** 

YTD-17

111.5

584.7

1,421

YTD-18

53

130

974

DTD

% Chg

(51.3%)

(48.2%)

4.9%





| Sector Returns            |             |        |         |         |  |  |
|---------------------------|-------------|--------|---------|---------|--|--|
|                           | Market Cap. | DTD    | MTD     | YTD     |  |  |
|                           | (AED Mn)    | % Chg  | % Chg   | % Chg   |  |  |
| ADX                       | 511,625     | (0.8%) | (1.3%)  | 5.3%    |  |  |
| Banks                     | 254,019     | (0.8%) | 1.8%    | 23.2%   |  |  |
| Inv. & Financial Services | 3,481       | 0.0%   | (4.9%)  | (6.0%)  |  |  |
| Real Estate               | 15,951      | (2.6%) | (10.6%) | (22.0%) |  |  |
| Energy                    | 42,382      | (1.6%) | (5.8%)  | 1.2%    |  |  |
| Consumer Staples          | 3,635       | (3.2%) | (17.0%) | (21.6%) |  |  |
| Indust