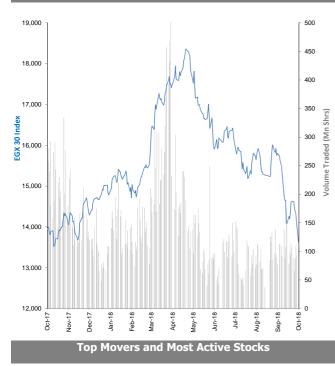

|   | 0.536 | 0.0%    | 1,201.3  |
| Bank Muscat              |      |   | 0.418 | 1.5%    | 182.6    |

**Market Breadth** 

| Most Active Stocks by Value |       |         |          |
|-----------------------------|-------|---------|----------|
| Host Active Stocks by Value | (OMR) | % Chg ( | OMR'000) |
| Ooredoo                     | 0.536 | 0.0%    | 1,201.3  |
| Bank Muscat                 | 0.418 | 1.5%    | 182.6    |
| Oman Telecom Co.            | 0.820 | 1.0%    | 53.4     |
| Al Sharqia Inv. Holding     | 0.093 | 0.0%    | 24.2     |
| Al Madina Takaful           | 0.094 | 1.1%    | 21.0     |



# The Egyptian Exchange Daily Report (The bulletin covers the top 60 companies by Mkt. Cap out of 336 listed companies)

### October 22, 2018

Index Performance relative to Volume



| Best Return Performers              | Price<br>(EGP) | Daily<br>% Chg |
|-------------------------------------|----------------|----------------|
| Misr Beni Suef Cement               | 20.07          | 5.1%           |
| Arab Polvara Spinning & Weaving Co. | 1.97           | 5.1%           |
| Juhayna Food Industries             | 9.90           | 4.5%           |
| EASTERN CO                          | 16.23          | 3.4%           |
| Delta Sugar Co.                     | 14.27          | 3.0%           |

| Worst Return Performers                | Price<br>(EGP) | Daily<br>% Chg |
|----------------------------------------|----------------|----------------|
| Global Telecom Hldg. (Orascom Telecom) | 2.62           | (9.3%)         |
| Six of October Dev. & Inv. (SODIC)     | 16.34