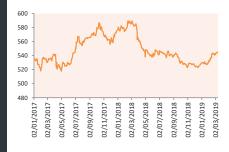

## Al Quds Index Performance

The 'Al-Quds Index' closed at (544.88) points , a (0) points (0%) increase compared to the last trading session .

Shares of (17) companies were traded, share price increased in (2) companies whereas decreased in (2) companies.