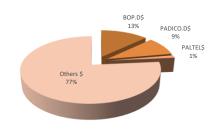

## Trading value for the leading stocks

| Top Gainers |         |       | Top Decliners |         |        | Most Active by Value |               |
|-------------|---------|-------|---------------|---------|--------|----------------------|---------------|
| Symbol      | Closing | Δ     | Symbol        | Closing | Δ      | Symbol               | Trading Value |
| GUI.D       | 2.54    | 1.60% | NIC.D         | 3.9     | 2.50-% | PIBC.D               | \$590,552     |
| JCC         | 0.77    | 1.32% | PIBC.D        | 1.09    | 0.91-% | BOP.D                | \$128,436     |
|             |         |       |               |         |        | PADICO.D             | \$91,135      |
|             |         |       |               |         |        | PEC.D                | \$34,742      |
|             |         |       |               |         |        | QUDS.D               | \$33,263      |