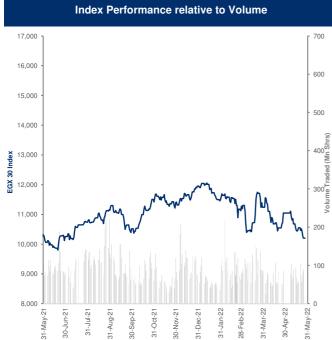

| Market Trading Data and Volatility |         |         |        |          |          |  |  |
|------------------------------------|---------|---------|--------|----------|----------|--|--|
| Trading Indicators                 | Today's | DTD     | DTD    | Average  | Daily    |  |  |
|                                    | Value   | Chg     | % Chg  | YTD 2022 | YTD 2021 |  |  |
| Volume (Shrs Mn)                   | 275.4   | 12.0    | 4.6%   | 263.8    | 335.0    |  |  |
| Value Traded (KWD Mn)              | 84.0    | (1.7)   | (2.0%) | 70.5     | 50.5     |  |  |
| No. of Trades                      | 16,828  | (1,540) | (8.4%) | 13,108   | 11,960   |  |  |