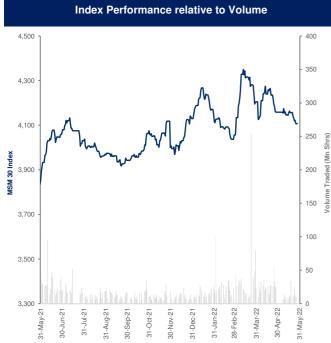

| In this Report Kuwait 2 Saudi Arabia 3 JAE - Dubai 4 JAE - Abu Dhabi 5 Datar 6 Sahrain 7 Dman 8 Egypt 9 Iordan 10 Funisia 11 Morocco 12 | Kuwait<br>Saudi Arabia<br>UAE - Dubai<br>UAE - Nasdaq Dul<br>UAE - Abu Dhabi<br>Qatar<br>Bahrain<br>Oman<br>gaba                                                                                                                              | <ul> <li>Premier Market Index</li> <li>Main 50 Index</li> <li>Main 50 Index</li> <li>Main Market Index</li> <li>All Share Index</li> <li>TADAWUL All Share Index</li> <li>DFM General Index</li> <li>DFM General Index</li> <li>FTSE NASDAQ Dubai UAE 20 Index</li> <li>FTSE ADX General Index</li> <li>QE 20 Index</li> <li>Bahrain All Share</li> <li>GSX 30</li> <li>ASE Index</li> <li>Tunisia Index</li> <li>MASI</li> </ul>                                                                                                                                                                                                                                                                                                                                                                                                                                                                                                                                                                                                                                                                                                                                                                                                                                                                                                                                                                                                                                                                                                                                                                                                                                                                                                                                                                                                                                                                                                                                                                                                                                                                                              |                                                                                                                                                                                                                                                                                                                                                                                                                                                                                                                                                                                                                                                                                                                                                                                                                                                                                                                                                                                                                                                                                                                                                                                                                                                                                                                                                                                                                                                                                                                                                                                                                                                                                                                                                                                                                                                                                                                                                                                                                                                                                                                                             | Value<br>8,439.35<br>6,249.94<br>5,982.58<br>7,632.02<br>12,530.34<br>3,296.99<br>4,328.20<br>9,688.99<br>12,828.51<br>1,894.10<br>4,106.67<br>10,200.56<br>2,468.26<br>7,354.07<br>12,334.93 | Change<br>0.5%<br>0.7%<br>1.0%<br>0.6%<br>(0.5%)<br>0.0%<br>1.1%<br>1.5%<br>(0.2%)<br>0.3%<br>(0.4%)<br>(0.5%)<br>0.3%<br>(0.5%)<br>0.3%<br>(0.5%)<br>0.3%<br>(0.5%) | 2022<br>10.5%<br>2.3%<br>1.6%<br>8.4%<br>11.1%<br>3.2%<br>1.0%<br>14.1%<br>10.3%<br>5.4%<br>(0.6%)<br>(14.6%)<br>16.5% | Chang<br>26.2%<br>31.7%<br>29.3%<br>27.0%<br>29.8%<br>28.2%<br>39.9%<br>68.2%<br>11.4%<br>20.6%<br>12.9%<br>10.2%<br>27.8% |
|-----------------------------------------------------------------------------------------------------------------------------------------|-----------------------------------------------------------------------------------------------------------------------------------------------------------------------------------------------------------------------------------------------|--------------------------------------------------------------------------------------------------------------------------------------------------------------------------------------------------------------------------------------------------------------------------------------------------------------------------------------------------------------------------------------------------------------------------------------------------------------------------------------------------------------------------------------------------------------------------------------------------------------------------------------------------------------------------------------------------------------------------------------------------------------------------------------------------------------------------------------------------------------------------------------------------------------------------------------------------------------------------------------------------------------------------------------------------------------------------------------------------------------------------------------------------------------------------------------------------------------------------------------------------------------------------------------------------------------------------------------------------------------------------------------------------------------------------------------------------------------------------------------------------------------------------------------------------------------------------------------------------------------------------------------------------------------------------------------------------------------------------------------------------------------------------------------------------------------------------------------------------------------------------------------------------------------------------------------------------------------------------------------------------------------------------------------------------------------------------------------------------------------------------------|---------------------------------------------------------------------------------------------------------------------------------------------------------------------------------------------------------------------------------------------------------------------------------------------------------------------------------------------------------------------------------------------------------------------------------------------------------------------------------------------------------------------------------------------------------------------------------------------------------------------------------------------------------------------------------------------------------------------------------------------------------------------------------------------------------------------------------------------------------------------------------------------------------------------------------------------------------------------------------------------------------------------------------------------------------------------------------------------------------------------------------------------------------------------------------------------------------------------------------------------------------------------------------------------------------------------------------------------------------------------------------------------------------------------------------------------------------------------------------------------------------------------------------------------------------------------------------------------------------------------------------------------------------------------------------------------------------------------------------------------------------------------------------------------------------------------------------------------------------------------------------------------------------------------------------------------------------------------------------------------------------------------------------------------------------------------------------------------------------------------------------------------|-----------------------------------------------------------------------------------------------------------------------------------------------------------------------------------------------|----------------------------------------------------------------------------------------------------------------------------------------------------------------------|------------------------------------------------------------------------------------------------------------------------|----------------------------------------------------------------------------------------------------------------------------|
| luwait 2<br>Paudi Arabia 3<br>IAE - Dubai 4<br>IAE - Abu Dhabi 5<br>Patar 6<br>Pahrain 7<br>Oman 8<br>Igypt 9<br>ordan 10               | Kuwait<br>Kuwait<br>Kuwait<br>Kuwait<br>Saudi Arabia<br>UAE - Dubai<br>UAE - Nasdaq Dul<br>UAE - Abu Dhabi<br>Qatar<br>Bahrain<br>Oman<br>Egypt<br>Jordan<br>Tunisia<br>Morocco<br>Emerging Ma<br>China<br>Russia<br>India                    | Premier Market Index<br>Main 50 Index<br>Main 50 Index<br>Main Market Index<br>All Share Index<br>TADAWUL All Share Index<br>DFM General Index<br>FTSE NASDAQ Dubai UAE 20 Index<br>FTSE ADX General Index<br>GE 20 Index<br>FTSE ADX General Index<br>EGX 30<br>ASE Index<br>ASE Index<br>Tunisia Index<br>MASI<br>SE Composite Index                                                                                                                                                                                                                                                                                                                                                                                                                                                                                                                                                                                                                                                                                                                                                                                                                                                                                                                                                                                                                                                                                                                                                                                                                                                                                                                                                                                                                                                                                                                                                                                                                                                                                                                                                                                         |                                                                                                                                                                                                                                                                                                                                                                                                                                                                                                                                                                                                                                                                                                                                                                                                                                                                                                                                                                                                                                                                                                                                                                                                                                                                                                                                                                                                                                                                                                                                                                                                                                                                                                                                                                                                                                                                                                                                                                                                                                                                                                                                             | 6,249.94<br>5,982.58<br>7,632.02<br>12,530.34<br>3,296.99<br>4,328.20<br>9,688.99<br>12,828.51<br>1,894.10<br>4,106.67<br>10,200.56<br>2,468.26<br>7,354.07                                   | 0.7%<br>1.0%<br>0.6%<br>(0.5%)<br>0.0%<br>1.1%<br>1.5%<br>(0.2%)<br>0.3%<br>(0.4%)<br>(0.5%)<br>0.3%                                                                 | 2.3%<br>1.6%<br>8.4%<br>11.1%<br>3.2%<br>1.0%<br>14.1%<br>10.3%<br>5.4%<br>(0.6%)<br>(14.6%)                           | 31.7%<br>29.3%<br>27.0%<br>29.8%<br>28.2%<br>39.9%<br>68.2%<br>11.4%<br>20.6%<br>12.9%<br>10.2%                            |
| uwait 2<br>audi Arabia 3<br>AE - Dubai 4<br>AE - Abu Dhabi 5<br>latar 6<br>ahrain 7<br>man 8<br>gypt 9<br>ordan 10<br>unisia 11         | Kuwait<br>Kuwait<br>Kuwait<br>Kuwait<br>Saudi Arabia<br>UAE - Dubai<br>UAE - Nasdaq Dul<br>UAE - Abu Dhabi<br>Qatar<br>Bahrain<br>Oman<br>Egypt<br>Jordan<br>Egypt<br>Jordan<br>Tunisia<br>Morocco<br>Emerging Ma<br>China<br>Russia<br>India | Main Market Index<br>All Share Index<br>TADAWUL All Share Index<br>DFM General Index<br>TSE NASDAQ Dubai UAE 20 Index<br>TSE ADX General Index<br>(CE 20 Index<br>Bahrain All Share<br>Bahrain All Share<br>Bahrain All Share<br>Bahrain All Share<br>CE 30<br>ASE Index<br>ASE Index<br>NASI<br>MASI                                                                                                                                                                                                                                                                                                                                                                                                                                                                                                                                                                                                                                                                                                                                                                                                                                                                                                                                                                                                                                                                                                                                                                                                                                                                                                                                                                                                                                                                                                                                                                                                                                                                                                                                                                                                                          |                                                                                                                                                                                                                                                                                                                                                                                                                                                                                                                                                                                                                                                                                                                                                                                                                                                                                                                                                                                                                                                                                                                                                                                                                                                                                                                                                                                                                                                                                                                                                                                                                                                                                                                                                                                                                                                                                                                                                                                                                                                                                                                                             | 5,982.58<br>7,632.02<br>12,530.34<br>3,296.99<br>4,328.20<br>9,668.99<br>12,828.51<br>1,894.10<br>4,106.67<br>10,200.56<br>2,468.26<br>7,354.07                                               | 1.0%<br>0.6%<br>(0.5%)<br>0.0%<br>1.1%<br>1.5%<br>(0.2%)<br>0.3%<br>(0.4%)<br>(0.5%)<br>0.3%                                                                         | 1.6%<br>8.4%<br>11.1%<br>3.2%<br>1.0%<br>14.1%<br>10.3%<br>5.4%<br>(0.6%)<br>(14.6%)                                   | 29.3%<br>27.0%<br>29.8%<br>28.2%<br>39.9%<br>68.2%<br>11.4%<br>20.6%<br>12.9%<br>10.2%                                     |
| audi Arabia 3<br>AE - Dubai 4<br>AE - Abu Dhabi 5<br>atar 6<br>ahrain 7<br>man 8<br>ŋypt 9<br>ordan 10                                  | Kuwait<br>Saudi Arabia<br>UAE - Dubai<br>UAE - Nasdaq Dul<br>UAE - Abu Dhabi<br>Qatar<br>Bahrain<br>Oman<br>Egypt<br>Jordan<br>Tunisia<br>Morocco<br>Emerging Ma<br>China<br>Russia<br>India                                                  | All Share Index All Share Index TADAWUL All Share Index DFM General Index TSE NASDAQ Dubai UAE 20 Index TSE ADX General Index QE 20 Index ABahrain All Share Bahrain All Share Bahrain All Share Bahrain All Share ASE Index ASE I |                                                                                                                                                                                                                                                                                                                                                                                                                                                                                                                                                                                                                                                                                                                                                                                                                                                                                                                                                                                                                                                                                                                                                                                                                                                                                                                                                                                                                                                                                                                                                                                                                                                                                                                                                                                                                                                                                                                                                                                                                                                                                                                                             | 7,632.02<br>12,530.34<br>3,296.99<br>4,328.20<br>9,688.99<br>12,828.51<br>1,894.10<br>4,106.67<br>10,200.56<br>2,468.26<br>7,354.07                                                           | 0.6%<br>(0.5%)<br>0.0%<br>1.1%<br>1.5%<br>(0.2%)<br>0.3%<br>(0.4%)<br>(0.5%)<br>0.3%                                                                                 | 8.4%<br>11.1%<br>3.2%<br>1.0%<br>14.1%<br>10.3%<br>5.4%<br>(0.6%)<br>(14.6%)                                           | 27.0%<br>29.8%<br>28.2%<br>39.9%<br>68.2%<br>11.4%<br>20.6%<br>12.9%                                                       |
| AE - Dubai 4<br>AE - Abu Dhabi 5<br>atar 6<br>ahrain 7<br>man 8<br>nypt 9<br>rdan 10<br>nnisia 11                                       | Saudi Arabia<br>UAE - Dubai<br>UAE - Nasdaq Dul<br>UAE - Abu Dhabi<br>Qatar<br>Bahrain<br>Oman<br>Egypt<br>Jordan<br>Tunisia<br>Morocco<br>Emerging Ma<br>China<br>Russia<br>India                                                            | TADAWUL All Share Index         DFM General Index         FTSE NASDAQ Dubai UAE 20 Index         FTSE ADX General Index         QE 20 Index         Bahrain All Share         MSM 30 Index         EGX 30         ASE Index         NASI                                                                                                                                                                                                                                                                                                                                                                                                                                                                                                                                                                                                                                                                                                                                                                                                                                                                                                                                                                                                                                                                                                                                                                                                                                                                                                                                                                                                                                                                                                                                                                                                                                                                                                                                                                                                                                                                                       | <ul> <li>*</li> <li>*&lt;</li></ul> | 12,530.34<br>3,296.99<br>4,328.20<br>9,688.99<br>12,828.51<br>1,894.10<br>4,106.67<br>10,200.56<br>2,468.26<br>7,354.07                                                                       | (0.5%)<br>0.0%<br>1.1%<br>1.5%<br>(0.2%)<br>0.3%<br>(0.4%)<br>(0.5%)<br>0.3%                                                                                         | 11.1%<br>3.2%<br>1.0%<br>14.1%<br>10.3%<br>5.4%<br>(0.6%)<br>(14.6%)                                                   | 29.8%<br>28.2%<br>39.9%<br>68.2%<br>11.4%<br>20.6%<br>12.9%                                                                |
| AE - Abu Dhabi 5<br>atar 6<br>ahrain 7<br>man 8<br>nypt 9<br>rdan 10<br>nnisia 11                                                       | UAE - Dubai<br>UAE - Nasdaq Dul<br>UAE - Abu Dhabi<br>Qatar<br>Bahrain<br>Oman<br>Egypt<br>Jordan<br>Tunisia<br>Morocco<br>Emerging Ma<br>China<br>Russia<br>India                                                                            | bai PFN General Index<br>bai FTSE NASDAQ Dubai UAE 20 Index<br>FTSE ADX General Index<br>QE 20 Index<br>Bahrain All Share<br>MSM 30 Index<br>EGX 30<br>ASE Index<br>Tunisia Index<br>MASI<br>ASE Index<br>SSE Composite Index                                                                                                                                                                                                                                                                                                                                                                                                                                                                                                                                                                                                                                                                                                                                                                                                                                                                                                                                                                                                                                                                                                                                                                                                                                                                                                                                                                                                                                                                                                                                                                                                                                                                                                                                                                                                                                                                                                  | ▲<br>▲<br>▼<br>↓<br>▼                                                                                                                                                                                                                                                                                                                                                                                                                                                                                                                                                                                                                                                                                                                                                                                                                                                                                                                                                                                                                                                                                                                                                                                                                                                                                                                                                                                                                                                                                                                                                                                                                                                                                                                                                                                                                                                                                                                                                                                                                                                                                                                       | 3,296.99<br>4,328.20<br>9,688.99<br>12,828.51<br>1,894.10<br>4,106.67<br>10,200.56<br>2,468.26<br>7,354.07                                                                                    | 0.0%<br>1.1%<br>1.5%<br>(0.2%)<br>0.3%<br>(0.4%)<br>(0.5%)<br>0.3%                                                                                                   | 3.2%<br>1.0%<br>14.1%<br>10.3%<br>5.4%<br>(0.6%)<br>(14.6%)                                                            | 28.2%<br>39.9%<br>68.2%<br>11.4%<br>20.6%<br>12.9%<br>10.2%                                                                |
| tar 6<br>hrain 7<br>nan 8<br>ypt 9<br>rdan 10                                                                                           | UAE - Nasdaq Dul<br>UAE - Abu Dhabi<br>Qatar<br>Bahrain<br>Oman<br>Egypt<br>Jordan<br>Tunisia<br>Morocco<br>Emerging Ma<br>China<br>Russia<br>India                                                                                           | bai       FTSE NASDAQ Dubai UAE 20 Index         FTSE ADX General Index         QE 20 Index         Bahrain All Share         MSM 30 Index         EGX 30         ASE Index         Tunisia Index         MASI                                                                                                                                                                                                                                                                                                                                                                                                                                                                                                                                                                                                                                                                                                                                                                                                                                                                                                                                                                                                                                                                                                                                                                                                                                                                                                                                                                                                                                                                                                                                                                                                                                                                                                                                                                                                                                                                                                                 | ▲<br>↓<br>↓<br>↓<br>↓<br>↓<br>↓<br>↓<br>↓<br>↓<br>↓<br>↓<br>↓<br>↓                                                                                                                                                                                                                                                                                                                                                                                                                                                                                                                                                                                                                                                                                                                                                                                                                                                                                                                                                                                                                                                                                                                                                                                                                                                                                                                                                                                                                                                                                                                                                                                                                                                                                                                                                                                                                                                                                                                                                                                                                                                                          | 4,328.20<br>9,688.99<br>12,828.51<br>1,894.10<br>4,106.67<br>10,200.56<br>2,468.26<br>7,354.07                                                                                                | 1.1%<br>1.5%<br>(0.2%)<br>0.3%<br>(0.4%)<br>(0.5%)<br>0.3%                                                                                                           | 1.0%<br>14.1%<br>10.3%<br>5.4%<br>(0.6%)<br>(14.6%)                                                                    | 39.9%<br>68.2%<br>11.4%<br>20.6%<br>12.9%<br>10.2%                                                                         |
| hrain 7<br>nan 8<br>ypt 9<br>rdan 10<br>nisia 11                                                                                        | UAE - Abu Dhabi<br>Qatar<br>Bahrain<br>Oman<br>Egypt<br>Jordan<br>Tunisia<br>Morocco<br>Emerging Ma<br>China<br>Russia<br>India                                                                                                               | FTSE ADX General Index<br>QE 20 Index<br>Bahrain All Share<br>MSM 30 Index<br>EGX 30<br>ASE Index<br>Tunisia Index<br>MASI<br>ASI<br>SSE Composite Index                                                                                                                                                                                                                                                                                                                                                                                                                                                                                                                                                                                                                                                                                                                                                                                                                                                                                                                                                                                                                                                                                                                                                                                                                                                                                                                                                                                                                                                                                                                                                                                                                                                                                                                                                                                                                                                                                                                                                                       | ▲<br>▼<br>▼<br>▼<br>▲<br>▼                                                                                                                                                                                                                                                                                                                                                                                                                                                                                                                                                                                                                                                                                                                                                                                                                                                                                                                                                                                                                                                                                                                                                                                                                                                                                                                                                                                                                                                                                                                                                                                                                                                                                                                                                                                                                                                                                                                                                                                                                                                                                                                  | 9,688.99<br>12,828.51<br>1,894.10<br>4,106.67<br>10,200.56<br>2,468.26<br>7,354.07                                                                                                            | 1.5%<br>(0.2%)<br>0.3%<br>(0.4%)<br>(0.5%)<br>0.3%                                                                                                                   | 14.1%<br>10.3%<br>5.4%<br>(0.6%)<br>(14.6%)                                                                            | 68.2%<br>11.4%<br>20.6%<br>12.9%<br>10.2%                                                                                  |
| nan 8<br>ypt 9<br>dan 10<br>nisia 11                                                                                                    | Qatar<br>Bahrain<br>Oman<br>Egypt<br>Jordan<br>Tunisia<br>Morocco<br>Emerging Ma<br>China<br>Russia<br>India                                                                                                                                  | QE 20 Index<br>Bahrain All Share<br>MSM 30 Index<br>EGX 30<br>ASE Index<br>Tunisia Index<br>MASI<br>ASE<br>SSE Composite Index                                                                                                                                                                                                                                                                                                                                                                                                                                                                                                                                                                                                                                                                                                                                                                                                                                                                                                                                                                                                                                                                                                                                                                                                                                                                                                                                                                                                                                                                                                                                                                                                                                                                                                                                                                                                                                                                                                                                                                                                 | ▼<br>▲<br>▼<br>▲<br>▼                                                                                                                                                                                                                                                                                                                                                                                                                                                                                                                                                                                                                                                                                                                                                                                                                                                                                                                                                                                                                                                                                                                                                                                                                                                                                                                                                                                                                                                                                                                                                                                                                                                                                                                                                                                                                                                                                                                                                                                                                                                                                                                       | 12,828.51<br>1,894.10<br>4,106.67<br>10,200.56<br>2,468.26<br>7,354.07                                                                                                                        | (0.2%)<br>0.3%<br>(0.4%)<br>(0.5%)<br>0.3%                                                                                                                           | 10.3%<br>5.4%<br>(0.6%)<br>(14.6%)                                                                                     | 11.4%<br>20.6%<br>12.9%<br>10.2%                                                                                           |
| vpt 9<br>dan 10<br>nisia 11                                                                                                             | Bahrain<br>Oman<br>Egypt<br>Jordan<br>Tunisia<br>Morocco<br>Emerging Ma<br>China<br>Russia<br>India                                                                                                                                           | Bahrain All Share<br>MSM 30 Index<br>EGX 30<br>ASE Index<br>Tunisia Index<br>MASI<br>Arkets<br>SSE Composite Index                                                                                                                                                                                                                                                                                                                                                                                                                                                                                                                                                                                                                                                                                                                                                                                                                                                                                                                                                                                                                                                                                                                                                                                                                                                                                                                                                                                                                                                                                                                                                                                                                                                                                                                                                                                                                                                                                                                                                                                                             | ▲<br>▼<br>↓<br>▲                                                                                                                                                                                                                                                                                                                                                                                                                                                                                                                                                                                                                                                                                                                                                                                                                                                                                                                                                                                                                                                                                                                                                                                                                                                                                                                                                                                                                                                                                                                                                                                                                                                                                                                                                                                                                                                                                                                                                                                                                                                                                                                            | 1,894.10<br>4,106.67<br>10,200.56<br>2,468.26<br>7,354.07                                                                                                                                     | 0.3%<br>(0.4%)<br>(0.5%)<br>0.3%                                                                                                                                     | 5.4%<br>(0.6%)<br>(14.6%)                                                                                              | 20.6%<br>12.9%<br>10.2%                                                                                                    |
| vpt 9<br>dan 10<br>nisia 11                                                                                                             | Bahrain<br>Oman<br>Egypt<br>Jordan<br>Tunisia<br>Morocco<br>Emerging Ma<br>China<br>Russia<br>India                                                                                                                                           | MSM 30 Index<br>EGX 30<br>ASE Index<br>Tunisia Index<br>MASI<br>Arkets<br>SSE Composite Index                                                                                                                                                                                                                                                                                                                                                                                                                                                                                                                                                                                                                                                                                                                                                                                                                                                                                                                                                                                                                                                                                                                                                                                                                                                                                                                                                                                                                                                                                                                                                                                                                                                                                                                                                                                                                                                                                                                                                                                                                                  | ▼<br>▼<br>▲<br>▼                                                                                                                                                                                                                                                                                                                                                                                                                                                                                                                                                                                                                                                                                                                                                                                                                                                                                                                                                                                                                                                                                                                                                                                                                                                                                                                                                                                                                                                                                                                                                                                                                                                                                                                                                                                                                                                                                                                                                                                                                                                                                                                            | 4,106.67<br>10,200.56<br>2,468.26<br>7,354.07                                                                                                                                                 | (0.4%)<br>(0.5%)<br>0.3%                                                                                                                                             | (0.6%)<br>(14.6%)                                                                                                      | 12.9%<br>10.2%                                                                                                             |
| dan 10                                                                                                                                  | 2 Oman<br>Egypt<br>Jordan<br>Tunisia<br>Morocco<br>Emerging Ma<br>China<br>Russia<br>India                                                                                                                                                    | EGX 30<br>ASE Index<br>Tunisia Index<br>MASI<br>arkets<br>SSE Composite Index                                                                                                                                                                                                                                                                                                                                                                                                                                                                                                                                                                                                                                                                                                                                                                                                                                                                                                                                                                                                                                                                                                                                                                                                                                                                                                                                                                                                                                                                                                                                                                                                                                                                                                                                                                                                                                                                                                                                                                                                                                                  | ▼<br>▲<br>▼                                                                                                                                                                                                                                                                                                                                                                                                                                                                                                                                                                                                                                                                                                                                                                                                                                                                                                                                                                                                                                                                                                                                                                                                                                                                                                                                                                                                                                                                                                                                                                                                                                                                                                                                                                                                                                                                                                                                                                                                                                                                                                                                 | 4,106.67<br>10,200.56<br>2,468.26<br>7,354.07                                                                                                                                                 | (0.5%)<br>0.3%                                                                                                                                                       | (14.6%)                                                                                                                | 10.2%                                                                                                                      |
| iisia 11                                                                                                                                | g Egypt<br>Jordan<br>Tunisia<br>Morocco<br>Emerging Ma<br>China<br>Russia<br>India                                                                                                                                                            | ASE Index<br>Tunisia Index<br>MASI<br>arkets<br>SSE Composite Index                                                                                                                                                                                                                                                                                                                                                                                                                                                                                                                                                                                                                                                                                                                                                                                                                                                                                                                                                                                                                                                                                                                                                                                                                                                                                                                                                                                                                                                                                                                                                                                                                                                                                                                                                                                                                                                                                                                                                                                                                                                            | ▲<br>▼                                                                                                                                                                                                                                                                                                                                                                                                                                                                                                                                                                                                                                                                                                                                                                                                                                                                                                                                                                                                                                                                                                                                                                                                                                                                                                                                                                                                                                                                                                                                                                                                                                                                                                                                                                                                                                                                                                                                                                                                                                                                                                                                      | 2,468.26<br>7,354.07                                                                                                                                                                          | 0.3%                                                                                                                                                                 |                                                                                                                        |                                                                                                                            |
|                                                                                                                                         | Jordan<br>Tunisia<br>Morocco<br>Emerging Ma<br>China<br>Russia<br>India                                                                                                                                                                       | ASE Index<br>Tunisia Index<br>MASI<br>arkets<br>SSE Composite Index                                                                                                                                                                                                                                                                                                                                                                                                                                                                                                                                                                                                                                                                                                                                                                                                                                                                                                                                                                                                                                                                                                                                                                                                                                                                                                                                                                                                                                                                                                                                                                                                                                                                                                                                                                                                                                                                                                                                                                                                                                                            | ▼                                                                                                                                                                                                                                                                                                                                                                                                                                                                                                                                                                                                                                                                                                                                                                                                                                                                                                                                                                                                                                                                                                                                                                                                                                                                                                                                                                                                                                                                                                                                                                                                                                                                                                                                                                                                                                                                                                                                                                                                                                                                                                                                           | 2,468.26<br>7,354.07                                                                                                                                                                          | 0.3%                                                                                                                                                                 |                                                                                                                        |                                                                                                                            |
|                                                                                                                                         | Tunisia<br>Morocco<br>Emerging Ma<br>China<br>Russia<br>India                                                                                                                                                                                 | MASI<br>arkets<br>SSE Composite Index                                                                                                                                                                                                                                                                                                                                                                                                                                                                                                                                                                                                                                                                                                                                                                                                                                                                                                                                                                                                                                                                                                                                                                                                                                                                                                                                                                                                                                                                                                                                                                                                                                                                                                                                                                                                                                                                                                                                                                                                                                                                                          | ▼                                                                                                                                                                                                                                                                                                                                                                                                                                                                                                                                                                                                                                                                                                                                                                                                                                                                                                                                                                                                                                                                                                                                                                                                                                                                                                                                                                                                                                                                                                                                                                                                                                                                                                                                                                                                                                                                                                                                                                                                                                                                                                                                           | 7,354.07                                                                                                                                                                                      |                                                                                                                                                                      |                                                                                                                        |                                                                                                                            |
|                                                                                                                                         | Morocco<br>Emerging Ma<br>China<br>Russia<br>India                                                                                                                                                                                            | MASI<br>arkets<br>SSE Composite Index                                                                                                                                                                                                                                                                                                                                                                                                                                                                                                                                                                                                                                                                                                                                                                                                                                                                                                                                                                                                                                                                                                                                                                                                                                                                                                                                                                                                                                                                                                                                                                                                                                                                                                                                                                                                                                                                                                                                                                                                                                                                                          |                                                                                                                                                                                                                                                                                                                                                                                                                                                                                                                                                                                                                                                                                                                                                                                                                                                                                                                                                                                                                                                                                                                                                                                                                                                                                                                                                                                                                                                                                                                                                                                                                                                                                                                                                                                                                                                                                                                                                                                                                                                                                                                                             |                                                                                                                                                                                               | ()                                                                                                                                                                   | 4.4%                                                                                                                   | 2.3%                                                                                                                       |
|                                                                                                                                         | Emerging Ma<br>China<br>Russia<br>India                                                                                                                                                                                                       | arkets<br>SSE Composite Index                                                                                                                                                                                                                                                                                                                                                                                                                                                                                                                                                                                                                                                                                                                                                                                                                                                                                                                                                                                                                                                                                                                                                                                                                                                                                                                                                                                                                                                                                                                                                                                                                                                                                                                                                                                                                                                                                                                                                                                                                                                                                                  |                                                                                                                                                                                                                                                                                                                                                                                                                                                                                                                                                                                                                                                                                                                                                                                                                                                                                                                                                                                                                                                                                                                                                                                                                                                                                                                                                                                                                                                                                                                                                                                                                                                                                                                                                                                                                                                                                                                                                                                                                                                                                                                                             |                                                                                                                                                                                               | (0.6%)                                                                                                                                                               | (7.7%)                                                                                                                 | 18.3%                                                                                                                      |
|                                                                                                                                         | China<br>Russia<br>India                                                                                                                                                                                                                      | SSE Composite Index                                                                                                                                                                                                                                                                                                                                                                                                                                                                                                                                                                                                                                                                                                                                                                                                                                                                                                                                                                                                                                                                                                                                                                                                                                                                                                                                                                                                                                                                                                                                                                                                                                                                                                                                                                                                                                                                                                                                                                                                                                                                                                            |                                                                                                                                                                                                                                                                                                                                                                                                                                                                                                                                                                                                                                                                                                                                                                                                                                                                                                                                                                                                                                                                                                                                                                                                                                                                                                                                                                                                                                                                                                                                                                                                                                                                                                                                                                                                                                                                                                                                                                                                                                                                                                                                             | ,                                                                                                                                                                                             | (0.070)                                                                                                                                                              | (··· /3)                                                                                                               |                                                                                                                            |
|                                                                                                                                         | Russia<br>India                                                                                                                                                                                                                               |                                                                                                                                                                                                                                                                                                                                                                                                                                                                                                                                                                                                                                                                                                                                                                                                                                                                                                                                                                                                                                                                                                                                                                                                                                                                                                                                                                                                                                                                                                                                                                                                                                                                                                                                                                                                                                                                                                                                                                                                                                                                                                                                |                                                                                                                                                                                                                                                                                                                                                                                                                                                                                                                                                                                                                                                                                                                                                                                                                                                                                                                                                                                                                                                                                                                                                                                                                                                                                                                                                                                                                                                                                                                                                                                                                                                                                                                                                                                                                                                                                                                                                                                                                                                                                                                                             |                                                                                                                                                                                               |                                                                                                                                                                      |                                                                                                                        |                                                                                                                            |
|                                                                                                                                         | India                                                                                                                                                                                                                                         | RUSSIAN RTS INDEX (\$)                                                                                                                                                                                                                                                                                                                                                                                                                                                                                                                                                                                                                                                                                                                                                                                                                                                                                                                                                                                                                                                                                                                                                                                                                                                                                                                                                                                                                                                                                                                                                                                                                                                                                                                                                                                                                                                                                                                                                                                                                                                                                                         | <b>A</b>                                                                                                                                                                                                                                                                                                                                                                                                                                                                                                                                                                                                                                                                                                                                                                                                                                                                                                                                                                                                                                                                                                                                                                                                                                                                                                                                                                                                                                                                                                                                                                                                                                                                                                                                                                                                                                                                                                                                                                                                                                                                                                                                    | 3,130.24                                                                                                                                                                                      | 0.2%                                                                                                                                                                 | (14.0%)                                                                                                                | 4.8%                                                                                                                       |
|                                                                                                                                         |                                                                                                                                                                                                                                               |                                                                                                                                                                                                                                                                                                                                                                                                                                                                                                                                                                                                                                                                                                                                                                                                                                                                                                                                                                                                                                                                                                                                                                                                                                                                                                                                                                                                                                                                                                                                                                                                                                                                                                                                                                                                                                                                                                                                                                                                                                                                                                                                | •                                                                                                                                                                                                                                                                                                                                                                                                                                                                                                                                                                                                                                                                                                                                                                                                                                                                                                                                                                                                                                                                                                                                                                                                                                                                                                                                                                                                                                                                                                                                                                                                                                                                                                                                                                                                                                                                                                                                                                                                                                                                                                                                           | 1,133.94                                                                                                                                                                                      | (3.5%)                                                                                                                                                               | (28.9%)                                                                                                                | 15.0%                                                                                                                      |
|                                                                                                                                         | Brazil                                                                                                                                                                                                                                        | SENSEX                                                                                                                                                                                                                                                                                                                                                                                                                                                                                                                                                                                                                                                                                                                                                                                                                                                                                                                                                                                                                                                                                                                                                                                                                                                                                                                                                                                                                                                                                                                                                                                                                                                                                                                                                                                                                                                                                                                                                                                                                                                                                                                         | <b>A</b>                                                                                                                                                                                                                                                                                                                                                                                                                                                                                                                                                                                                                                                                                                                                                                                                                                                                                                                                                                                                                                                                                                                                                                                                                                                                                                                                                                                                                                                                                                                                                                                                                                                                                                                                                                                                                                                                                                                                                                                                                                                                                                                                    | 54,884.66                                                                                                                                                                                     | 1.2%                                                                                                                                                                 | (5.8%)                                                                                                                 | 22.0%                                                                                                                      |
|                                                                                                                                         |                                                                                                                                                                                                                                               | BOVESPA Stock Index                                                                                                                                                                                                                                                                                                                                                                                                                                                                                                                                                                                                                                                                                                                                                                                                                                                                                                                                                                                                                                                                                                                                                                                                                                                                                                                                                                                                                                                                                                                                                                                                                                                                                                                                                                                                                                                                                                                                                                                                                                                                                                            | <b>A</b>                                                                                                                                                                                                                                                                                                                                                                                                                                                                                                                                                                                                                                                                                                                                                                                                                                                                                                                                                                                                                                                                                                                                                                                                                                                                                                                                                                                                                                                                                                                                                                                                                                                                                                                                                                                                                                                                                                                                                                                                                                                                                                                                    | 111,941.68                                                                                                                                                                                    | 0.1%                                                                                                                                                                 | 6.8%                                                                                                                   | (11.9%                                                                                                                     |
|                                                                                                                                         | Mexico                                                                                                                                                                                                                                        | BOLSA Index                                                                                                                                                                                                                                                                                                                                                                                                                                                                                                                                                                                                                                                                                                                                                                                                                                                                                                                                                                                                                                                                                                                                                                                                                                                                                                                                                                                                                                                                                                                                                                                                                                                                                                                                                                                                                                                                                                                                                                                                                                                                                                                    | <b>A</b>                                                                                                                                                                                                                                                                                                                                                                                                                                                                                                                                                                                                                                                                                                                                                                                                                                                                                                                                                                                                                                                                                                                                                                                                                                                                                                                                                                                                                                                                                                                                                                                                                                                                                                                                                                                                                                                                                                                                                                                                                                                                                                                                    | 52,463.55                                                                                                                                                                                     | 0.6%                                                                                                                                                                 | (1.5%)                                                                                                                 | 20.9%                                                                                                                      |
|                                                                                                                                         | Emerging Markets                                                                                                                                                                                                                              | s MSCI EM Index                                                                                                                                                                                                                                                                                                                                                                                                                                                                                                                                                                                                                                                                                                                                                                                                                                                                                                                                                                                                                                                                                                                                                                                                                                                                                                                                                                                                                                                                                                                                                                                                                                                                                                                                                                                                                                                                                                                                                                                                                                                                                                                | <b>A</b>                                                                                                                                                                                                                                                                                                                                                                                                                                                                                                                                                                                                                                                                                                                                                                                                                                                                                                                                                                                                                                                                                                                                                                                                                                                                                                                                                                                                                                                                                                                                                                                                                                                                                                                                                                                                                                                                                                                                                                                                                                                                                                                                    | 1,043.17                                                                                                                                                                                      | 2.0%                                                                                                                                                                 | (15.3%)                                                                                                                | (4.6%                                                                                                                      |
|                                                                                                                                         | <b>Global Marke</b>                                                                                                                                                                                                                           | ets                                                                                                                                                                                                                                                                                                                                                                                                                                                                                                                                                                                                                                                                                                                                                                                                                                                                                                                                                                                                                                                                                                                                                                                                                                                                                                                                                                                                                                                                                                                                                                                                                                                                                                                                                                                                                                                                                                                                                                                                                                                                                                                            |                                                                                                                                                                                                                                                                                                                                                                                                                                                                                                                                                                                                                                                                                                                                                                                                                                                                                                                                                                                                                                                                                                                                                                                                                                                                                                                                                                                                                                                                                                                                                                                                                                                                                                                                                                                                                                                                                                                                                                                                                                                                                                                                             |                                                                                                                                                                                               |                                                                                                                                                                      |                                                                                                                        |                                                                                                                            |
|                                                                                                                                         | World                                                                                                                                                                                                                                         | MSCI World Index                                                                                                                                                                                                                                                                                                                                                                                                                                                                                                                                                                                                                                                                                                                                                                                                                                                                                                                                                                                                                                                                                                                                                                                                                                                                                                                                                                                                                                                                                                                                                                                                                                                                                                                                                                                                                                                                                                                                                                                                                                                                                                               | <b>A</b>                                                                                                                                                                                                                                                                                                                                                                                                                                                                                                                                                                                                                                                                                                                                                                                                                                                                                                                                                                                                                                                                                                                                                                                                                                                                                                                                                                                                                                                                                                                                                                                                                                                                                                                                                                                                                                                                                                                                                                                                                                                                                                                                    | 2,802.59                                                                                                                                                                                      | 2.1%                                                                                                                                                                 | (13.3%)                                                                                                                | 20.1%                                                                                                                      |
|                                                                                                                                         | Asia                                                                                                                                                                                                                                          | MSCI Asia Pacific                                                                                                                                                                                                                                                                                                                                                                                                                                                                                                                                                                                                                                                                                                                                                                                                                                                                                                                                                                                                                                                                                                                                                                                                                                                                                                                                                                                                                                                                                                                                                                                                                                                                                                                                                                                                                                                                                                                                                                                                                                                                                                              | <b>A</b>                                                                                                                                                                                                                                                                                                                                                                                                                                                                                                                                                                                                                                                                                                                                                                                                                                                                                                                                                                                                                                                                                                                                                                                                                                                                                                                                                                                                                                                                                                                                                                                                                                                                                                                                                                                                                                                                                                                                                                                                                                                                                                                                    | 542.82                                                                                                                                                                                        | 2.2%                                                                                                                                                                 | (13.8%)                                                                                                                | (4.9%                                                                                                                      |
|                                                                                                                                         | Europe                                                                                                                                                                                                                                        | DJ Stoxx 600                                                                                                                                                                                                                                                                                                                                                                                                                                                                                                                                                                                                                                                                                                                                                                                                                                                                                                                                                                                                                                                                                                                                                                                                                                                                                                                                                                                                                                                                                                                                                                                                                                                                                                                                                                                                                                                                                                                                                                                                                                                                                                                   | <b>A</b>                                                                                                                                                                                                                                                                                                                                                                                                                                                                                                                                                                                                                                                                                                                                                                                                                                                                                                                                                                                                                                                                                                                                                                                                                                                                                                                                                                                                                                                                                                                                                                                                                                                                                                                                                                                                                                                                                                                                                                                                                                                                                                                                    | 443.93                                                                                                                                                                                        | 1.4%                                                                                                                                                                 | (9.0%)                                                                                                                 | 22.2%                                                                                                                      |
|                                                                                                                                         | Europe                                                                                                                                                                                                                                        | FTSEurofirst 300                                                                                                                                                                                                                                                                                                                                                                                                                                                                                                                                                                                                                                                                                                                                                                                                                                                                                                                                                                                                                                                                                                                                                                                                                                                                                                                                                                                                                                                                                                                                                                                                                                                                                                                                                                                                                                                                                                                                                                                                                                                                                                               | <b>A</b>                                                                                                                                                                                                                                                                                                                                                                                                                                                                                                                                                                                                                                                                                                                                                                                                                                                                                                                                                                                                                                                                                                                                                                                                                                                                                                                                                                                                                                                                                                                                                                                                                                                                                                                                                                                                                                                                                                                                                                                                                                                                                                                                    | 1,740.02                                                                                                                                                                                      | 1.5%                                                                                                                                                                 | (7.9%)                                                                                                                 | 23.0%                                                                                                                      |
|                                                                                                                                         | U.S.A                                                                                                                                                                                                                                         | S&P 500                                                                                                                                                                                                                                                                                                                                                                                                                                                                                                                                                                                                                                                                                                                                                                                                                                                                                                                                                                                                                                                                                                                                                                                                                                                                                                                                                                                                                                                                                                                                                                                                                                                                                                                                                                                                                                                                                                                                                                                                                                                                                                                        | <b>A</b>                                                                                                                                                                                                                                                                                                                                                                                                                                                                                                                                                                                                                                                                                                                                                                                                                                                                                                                                                                                                                                                                                                                                                                                                                                                                                                                                                                                                                                                                                                                                                                                                                                                                                                                                                                                                                                                                                                                                                                                                                                                                                                                                    | 4,158.24                                                                                                                                                                                      | 2.5%                                                                                                                                                                 | (12.8%)                                                                                                                | 26.9%                                                                                                                      |
|                                                                                                                                         | U.S.A                                                                                                                                                                                                                                         | DJIA                                                                                                                                                                                                                                                                                                                                                                                                                                                                                                                                                                                                                                                                                                                                                                                                                                                                                                                                                                                                                                                                                                                                                                                                                                                                                                                                                                                                                                                                                                                                                                                                                                                                                                                                                                                                                                                                                                                                                                                                                                                                                                                           |                                                                                                                                                                                                                                                                                                                                                                                                                                                                                                                                                                                                                                                                                                                                                                                                                                                                                                                                                                                                                                                                                                                                                                                                                                                                                                                                                                                                                                                                                                                                                                                                                                                                                                                                                                                                                                                                                                                                                                                                                                                                                                                                             | 33,212.96                                                                                                                                                                                     | 1.8%                                                                                                                                                                 | (8.6%)                                                                                                                 | 18.7%                                                                                                                      |
|                                                                                                                                         | U.S.A                                                                                                                                                                                                                                         | NASDAQ Composite                                                                                                                                                                                                                                                                                                                                                                                                                                                                                                                                                                                                                                                                                                                                                                                                                                                                                                                                                                                                                                                                                                                                                                                                                                                                                                                                                                                                                                                                                                                                                                                                                                                                                                                                                                                                                                                                                                                                                                                                                                                                                                               |                                                                                                                                                                                                                                                                                                                                                                                                                                                                                                                                                                                                                                                                                                                                                                                                                                                                                                                                                                                                                                                                                                                                                                                                                                                                                                                                                                                                                                                                                                                                                                                                                                                                                                                                                                                                                                                                                                                                                                                                                                                                                                                                             | 12,131.13                                                                                                                                                                                     | 3.3%                                                                                                                                                                 | (22.5%)                                                                                                                | 21.4%                                                                                                                      |
|                                                                                                                                         | UK                                                                                                                                                                                                                                            | FTSE 100                                                                                                                                                                                                                                                                                                                                                                                                                                                                                                                                                                                                                                                                                                                                                                                                                                                                                                                                                                                                                                                                                                                                                                                                                                                                                                                                                                                                                                                                                                                                                                                                                                                                                                                                                                                                                                                                                                                                                                                                                                                                                                                       |                                                                                                                                                                                                                                                                                                                                                                                                                                                                                                                                                                                                                                                                                                                                                                                                                                                                                                                                                                                                                                                                                                                                                                                                                                                                                                                                                                                                                                                                                                                                                                                                                                                                                                                                                                                                                                                                                                                                                                                                                                                                                                                                             | 7,585.46                                                                                                                                                                                      | 0.3%                                                                                                                                                                 | 2.7%                                                                                                                   | 14.3%                                                                                                                      |
|                                                                                                                                         | Germany                                                                                                                                                                                                                                       | DAX                                                                                                                                                                                                                                                                                                                                                                                                                                                                                                                                                                                                                                                                                                                                                                                                                                                                                                                                                                                                                                                                                                                                                                                                                                                                                                                                                                                                                                                                                                                                                                                                                                                                                                                                                                                                                                                                                                                                                                                                                                                                                                                            |                                                                                                                                                                                                                                                                                                                                                                                                                                                                                                                                                                                                                                                                                                                                                                                                                                                                                                                                                                                                                                                                                                                                                                                                                                                                                                                                                                                                                                                                                                                                                                                                                                                                                                                                                                                                                                                                                                                                                                                                                                                                                                                                             | 14,462.19                                                                                                                                                                                     | 1.6%                                                                                                                                                                 | (9.0%)                                                                                                                 | 15.8%                                                                                                                      |
|                                                                                                                                         | Japan                                                                                                                                                                                                                                         | NIKKEI 225                                                                                                                                                                                                                                                                                                                                                                                                                                                                                                                                                                                                                                                                                                                                                                                                                                                                                                                                                                                                                                                                                                                                                                                                                                                                                                                                                                                                                                                                                                                                                                                                                                                                                                                                                                                                                                                                                                                                                                                                                                                                                                                     |                                                                                                                                                                                                                                                                                                                                                                                                                                                                                                                                                                                                                                                                                                                                                                                                                                                                                                                                                                                                                                                                                                                                                                                                                                                                                                                                                                                                                                                                                                                                                                                                                                                                                                                                                                                                                                                                                                                                                                                                                                                                                                                                             | 26,781.68                                                                                                                                                                                     | 0.7%                                                                                                                                                                 | (7.0%)                                                                                                                 | 4.9%                                                                                                                       |
|                                                                                                                                         | Hong Kong                                                                                                                                                                                                                                     | HANG SENG INDEX                                                                                                                                                                                                                                                                                                                                                                                                                                                                                                                                                                                                                                                                                                                                                                                                                                                                                                                                                                                                                                                                                                                                                                                                                                                                                                                                                                                                                                                                                                                                                                                                                                                                                                                                                                                                                                                                                                                                                                                                                                                                                                                |                                                                                                                                                                                                                                                                                                                                                                                                                                                                                                                                                                                                                                                                                                                                                                                                                                                                                                                                                                                                                                                                                                                                                                                                                                                                                                                                                                                                                                                                                                                                                                                                                                                                                                                                                                                                                                                                                                                                                                                                                                                                                                                                             | 20,697.36                                                                                                                                                                                     | 2.9%                                                                                                                                                                 | (11.5%)                                                                                                                | (14.1%                                                                                                                     |
|                                                                                                                                         | Currencies                                                                                                                                                                                                                                    |                                                                                                                                                                                                                                                                                                                                                                                                                                                                                                                                                                                                                                                                                                                                                                                                                                                                                                                                                                                                                                                                                                                                                                                                                                                                                                                                                                                                                                                                                                                                                                                                                                                                                                                                                                                                                                                                                                                                                                                                                                                                                                                                |                                                                                                                                                                                                                                                                                                                                                                                                                                                                                                                                                                                                                                                                                                                                                                                                                                                                                                                                                                                                                                                                                                                                                                                                                                                                                                                                                                                                                                                                                                                                                                                                                                                                                                                                                                                                                                                                                                                                                                                                                                                                                                                                             |                                                                                                                                                                                               |                                                                                                                                                                      |                                                                                                                        | 1                                                                                                                          |
|                                                                                                                                         | USD                                                                                                                                                                                                                                           | USD vs. World Currencies Basket                                                                                                                                                                                                                                                                                                                                                                                                                                                                                                                                                                                                                                                                                                                                                                                                                                                                                                                                                                                                                                                                                                                                                                                                                                                                                                                                                                                                                                                                                                                                                                                                                                                                                                                                                                                                                                                                                                                                                                                                                                                                                                | •                                                                                                                                                                                                                                                                                                                                                                                                                                                                                                                                                                                                                                                                                                                                                                                                                                                                                                                                                                                                                                                                                                                                                                                                                                                                                                                                                                                                                                                                                                                                                                                                                                                                                                                                                                                                                                                                                                                                                                                                                                                                                                                                           | 101.67                                                                                                                                                                                        | (0.16%)                                                                                                                                                              | 6.27%                                                                                                                  | 6.4%                                                                                                                       |
|                                                                                                                                         | GBP/USD                                                                                                                                                                                                                                       | British Pound / USD Cross                                                                                                                                                                                                                                                                                                                                                                                                                                                                                                                                                                                                                                                                                                                                                                                                                                                                                                                                                                                                                                                                                                                                                                                                                                                                                                                                                                                                                                                                                                                                                                                                                                                                                                                                                                                                                                                                                                                                                                                                                                                                                                      | •                                                                                                                                                                                                                                                                                                                                                                                                                                                                                                                                                                                                                                                                                                                                                                                                                                                                                                                                                                                                                                                                                                                                                                                                                                                                                                                                                                                                                                                                                                                                                                                                                                                                                                                                                                                                                                                                                                                                                                                                                                                                                                                                           | 1.26                                                                                                                                                                                          | 0.25%                                                                                                                                                                | (6.66%)                                                                                                                | (1.0%                                                                                                                      |
|                                                                                                                                         | EUR/USD                                                                                                                                                                                                                                       | Euro / USD Cross                                                                                                                                                                                                                                                                                                                                                                                                                                                                                                                                                                                                                                                                                                                                                                                                                                                                                                                                                                                                                                                                                                                                                                                                                                                                                                                                                                                                                                                                                                                                                                                                                                                                                                                                                                                                                                                                                                                                                                                                                                                                                                               |                                                                                                                                                                                                                                                                                                                                                                                                                                                                                                                                                                                                                                                                                                                                                                                                                                                                                                                                                                                                                                                                                                                                                                                                                                                                                                                                                                                                                                                                                                                                                                                                                                                                                                                                                                                                                                                                                                                                                                                                                                                                                                                                             | 1.07                                                                                                                                                                                          | 0.09%                                                                                                                                                                | (5.58%)                                                                                                                | (1.0%                                                                                                                      |
|                                                                                                                                         | KWD/USD                                                                                                                                                                                                                                       | Kuwaiti Dinar / USD Cross                                                                                                                                                                                                                                                                                                                                                                                                                                                                                                                                                                                                                                                                                                                                                                                                                                                                                                                                                                                                                                                                                                                                                                                                                                                                                                                                                                                                                                                                                                                                                                                                                                                                                                                                                                                                                                                                                                                                                                                                                                                                                                      |                                                                                                                                                                                                                                                                                                                                                                                                                                                                                                                                                                                                                                                                                                                                                                                                                                                                                                                                                                                                                                                                                                                                                                                                                                                                                                                                                                                                                                                                                                                                                                                                                                                                                                                                                                                                                                                                                                                                                                                                                                                                                                                                             | 3.27                                                                                                                                                                                          | 0.09%                                                                                                                                                                | (1.04%)                                                                                                                | 0.5%                                                                                                                       |
|                                                                                                                                         | Other Asset                                                                                                                                                                                                                                   |                                                                                                                                                                                                                                                                                                                                                                                                                                                                                                                                                                                                                                                                                                                                                                                                                                                                                                                                                                                                                                                                                                                                                                                                                                                                                                                                                                                                                                                                                                                                                                                                                                                                                                                                                                                                                                                                                                                                                                                                                                                                                                                                |                                                                                                                                                                                                                                                                                                                                                                                                                                                                                                                                                                                                                                                                                                                                                                                                                                                                                                                                                                                                                                                                                                                                                                                                                                                                                                                                                                                                                                                                                                                                                                                                                                                                                                                                                                                                                                                                                                                                                                                                                                                                                                                                             |                                                                                                                                                                                               |                                                                                                                                                                      |                                                                                                                        | 1                                                                                                                          |
| estment Strategy & Researcl<br>earch@kamcoinvest.com                                                                                    | h Other Asset                                                                                                                                                                                                                                 | Brent                                                                                                                                                                                                                                                                                                                                                                                                                                                                                                                                                                                                                                                                                                                                                                                                                                                                                                                                                                                                                                                                                                                                                                                                                                                                                                                                                                                                                                                                                                                                                                                                                                                                                                                                                                                                                                                                                                                                                                                                                                                                                                                          | <b></b>                                                                                                                                                                                                                                                                                                                                                                                                                                                                                                                                                                                                                                                                                                                                                                                                                                                                                                                                                                                                                                                                                                                                                                                                                                                                                                                                                                                                                                                                                                                                                                                                                                                                                                                                                                                                                                                                                                                                                                                                                                                                                                                                     | 119.43                                                                                                                                                                                        | 1.7%                                                                                                                                                                 | 53.5%                                                                                                                  | 50.2%                                                                                                                      |
| ).Box 28873,Safat 13149 Kuw                                                                                                             |                                                                                                                                                                                                                                               | NYMEX                                                                                                                                                                                                                                                                                                                                                                                                                                                                                                                                                                                                                                                                                                                                                                                                                                                                                                                                                                                                                                                                                                                                                                                                                                                                                                                                                                                                                                                                                                                                                                                                                                                                                                                                                                                                                                                                                                                                                                                                                                                                                                                          |                                                                                                                                                                                                                                                                                                                                                                                                                                                                                                                                                                                                                                                                                                                                                                                                                                                                                                                                                                                                                                                                                                                                                                                                                                                                                                                                                                                                                                                                                                                                                                                                                                                                                                                                                                                                                                                                                                                                                                                                                                                                                                                                             |                                                                                                                                                                                               |                                                                                                                                                                      |                                                                                                                        |                                                                                                                            |
| : (965) 2233 6600, Extn: 6982                                                                                                           | /6912                                                                                                                                                                                                                                         |                                                                                                                                                                                                                                                                                                                                                                                                                                                                                                                                                                                                                                                                                                                                                                                                                                                                                                                                                                                                                                                                                                                                                                                                                                                                                                                                                                                                                                                                                                                                                                                                                                                                                                                                                                                                                                                                                                                                                                                                                                                                                                                                | <b>A</b>                                                                                                                                                                                                                                                                                                                                                                                                                                                                                                                                                                                                                                                                                                                                                                                                                                                                                                                                                                                                                                                                                                                                                                                                                                                                                                                                                                                                                                                                                                                                                                                                                                                                                                                                                                                                                                                                                                                                                                                                                                                                                                                                    | 115.07                                                                                                                                                                                        | 0.9%                                                                                                                                                                 | 53.0%                                                                                                                  | 55.0%                                                                                                                      |
| c: (965) 2249 2395                                                                                                                      | Natural Gas                                                                                                                                                                                                                                   | NYMEX Natural Gas (USD/MMBtu)                                                                                                                                                                                                                                                                                                                                                                                                                                                                                                                                                                                                                                                                                                                                                                                                                                                                                                                                                                                                                                                                                                                                                                                                                                                                                                                                                                                                                                                                                                                                                                                                                                                                                                                                                                                                                                                                                                                                                                                                                                                                                                  | •                                                                                                                                                                                                                                                                                                                                                                                                                                                                                                                                                                                                                                                                                                                                                                                                                                                                                                                                                                                                                                                                                                                                                                                                                                                                                                                                                                                                                                                                                                                                                                                                                                                                                                                                                                                                                                                                                                                                                                                                                                                                                                                                           | 8.73                                                                                                                                                                                          | (1.9%)                                                                                                                                                               | 139.9%                                                                                                                 | 26.9%                                                                                                                      |
| p://www.kamcoinvest.com                                                                                                                 | Gold                                                                                                                                                                                                                                          | Gold Spot \$/Oz                                                                                                                                                                                                                                                                                                                                                                                                                                                                                                                                                                                                                                                                                                                                                                                                                                                                                                                                                                                                                                                                                                                                                                                                                                                                                                                                                                                                                                                                                                                                                                                                                                                                                                                                                                                                                                                                                                                                                                                                                                                                                                                | <b>A</b>                                                                                                                                                                                                                                                                                                                                                                                                                                                                                                                                                                                                                                                                                                                                                                                                                                                                                                                                                                                                                                                                                                                                                                                                                                                                                                                                                                                                                                                                                                                                                                                                                                                                                                                                                                                                                                                                                                                                                                                                                                                                                                                                    | 1,853.72                                                                                                                                                                                      | 0.2%                                                                                                                                                                 | 1.3%                                                                                                                   | (3.6%                                                                                                                      |
| mco Investment Company - H                                                                                                              | Silver<br>K.S.C                                                                                                                                                                                                                               | Silver Spot \$/Oz<br>Bitcoin USD Cross                                                                                                                                                                                                                                                                                                                                                                                                                                                                                                                                                                                                                                                                                                                                                                                                                                                                                                                                                                                                                                                                                                                                                                                                                                                                                                                                                                                                                                                                                                                                                                                                                                                                                                                                                                                                                                                                                                                                                                                                                                                                                         | ▲<br>▼                                                                                                                                                                                                                                                                                                                                                                                                                                                                                                                                                                                                                                                                                                                                                                                                                                                                                                                                                                                                                                                                                                                                                                                                                                                                                                                                                                                                                                                                                                                                                                                                                                                                                                                                                                                                                                                                                                                                                                                                                                                                                                                                      | 22.11<br>28,728.90                                                                                                                                                                            | 0.5%<br>(2.4%)                                                                                                                                                       | (5.1%)<br>(38.0%)                                                                                                      | (11.7%)<br>59.8%                                                                                                           |