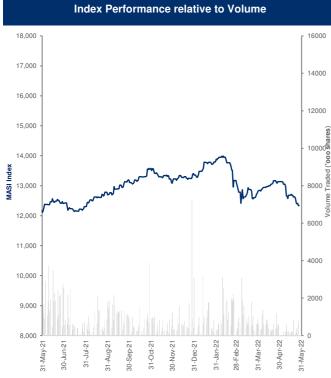

### May 29, 2022

| Top Movers and Most Active     | Stocks         |                |    |
|--------------------------------|----------------|----------------|----|
| Best Return Performers         | Price<br>(SAR) | Daily<br>% Chg | м  |
| Abdul Mohsen Al-Hokair Tourism | 14.74          | 10.0%          | т  |
| Chubb Arabia Cooperative Insur | 25.00          | 4.1%           | M  |
| Fawaz Abdulaziz Al Hokair & Co | 13.36          | 3.9%           | 17 |
| Al-Ahsa Development Co         | 20.32          | 3.9%           |    |
| Saudi Fisheries Co             | 36.30          | 3.9%           | I. |
|                                |                |                |    |
| Worst Return Performers        | Price          | Daily          | v  |
| worst neturn renormers         | (SAR)          | % Chg          | v  |
| Wataniya Insurance Co          | 15.52          | (8.8%)         | N  |
| Amana Cooperative Insurance Co | 23.82          | (5.8%)         |    |
| Arabia Insurance Cooperative C | 24.40          | (3.4%)         |    |
| Gulf Union Cooperative Insuran | 10.40          | (2.4%)         |    |
| Saudi Investment Bank/The      | 21.94          | (2.4%)         | M  |