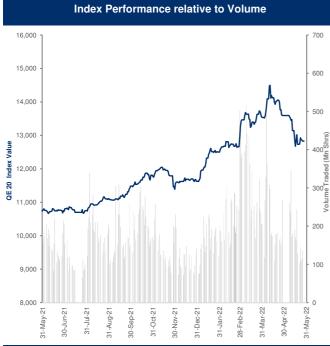

| In this Report Kuwait 2 Saudi Arabia 3 JAE - Dubai 4 JAE - Abu Dhabi 5 Datar 6 Sahrain 7 Dman 8 Egypt 9 Iordan 10 Funisia 11 Morocco 12 | Kuwait<br>Saudi Arabia<br>UAE - Dubai<br>UAE - Nasdaq Dul<br>UAE - Abu Dhabi<br>Qatar<br>Bahrain<br>Oman<br>gaba                                                                                                                              | <ul> <li>Premier Market Index</li> <li>Main 50 Index</li> <li>Main 50 Index</li> <li>Main Market Index</li> <li>All Share Index</li> <li>TADAWUL All Share Index</li> <li>DFM General Index</li> <li>DFM General Index</li> <li>FTSE NASDAQ Dubai UAE 20 Index</li> <li>FTSE ADX General Index</li> <li>QE 20 Index</li> <li>Bahrain All Share</li> <li>GSX 30</li> <li>ASE Index</li> <li>Tunisia Index</li> <li>MASI</li> </ul>                                                                                                                                                                                                                                                                                                                                                                                                                                                                                                                                                                                                                                                                                                                                                                                                                                                                                                                                                                                                                                                                                                                                                                                                                                                                                                                                                                                                                                                                                                                                                                                                                                                                                              |                                                                                                                                                                                                                                                                                                                                                                                                                                                                                                                                                                                                                                                                                                                                                                                                                                                                                                                                                                                                                                                                                                                                                                                                                                                                                                                                                                                                                                                                                                                                                                                                                                                                                                                                                                                                                                                                                                                                                                                                                                                                                                                                             | Value<br>8,439.35<br>6,249.94<br>5,982.58<br>7,632.02<br>12,530.34<br>3,296.99<br>4,328.20<br>9,688.99<br>12,828.51<br>1,894.10<br>4,106.67<br>10,200.56<br>2,468.26<br>7,354.07<br>12,334.93 | Change<br>0.5%<br>0.7%<br>1.0%<br>0.6%<br>(0.5%)<br>0.0%<br>1.1%<br>1.5%<br>(0.2%)<br>0.3%<br>(0.4%)<br>(0.5%)<br>0.3%<br>(0.5%)<br>0.3%<br>(0.5%)<br>0.3%<br>(0.5%) | 2022<br>10.5%<br>2.3%<br>1.6%<br>8.4%<br>11.1%<br>3.2%<br>1.0%<br>14.1%<br>10.3%<br>5.4%<br>(0.6%)<br>(14.6%)<br>16.5% | Chang<br>26.2%<br>31.7%<br>29.3%<br>27.0%<br>29.8%<br>28.2%<br>39.9%<br>68.2%<br>11.4%<br>20.6%<br>12.9%<br>10.2%<br>27.8% |
|-----------------------------------------------------------------------------------------------------------------------------------------|-----------------------------------------------------------------------------------------------------------------------------------------------------------------------------------------------------------------------------------------------|--------------------------------------------------------------------------------------------------------------------------------------------------------------------------------------------------------------------------------------------------------------------------------------------------------------------------------------------------------------------------------------------------------------------------------------------------------------------------------------------------------------------------------------------------------------------------------------------------------------------------------------------------------------------------------------------------------------------------------------------------------------------------------------------------------------------------------------------------------------------------------------------------------------------------------------------------------------------------------------------------------------------------------------------------------------------------------------------------------------------------------------------------------------------------------------------------------------------------------------------------------------------------------------------------------------------------------------------------------------------------------------------------------------------------------------------------------------------------------------------------------------------------------------------------------------------------------------------------------------------------------------------------------------------------------------------------------------------------------------------------------------------------------------------------------------------------------------------------------------------------------------------------------------------------------------------------------------------------------------------------------------------------------------------------------------------------------------------------------------------------------|---------------------------------------------------------------------------------------------------------------------------------------------------------------------------------------------------------------------------------------------------------------------------------------------------------------------------------------------------------------------------------------------------------------------------------------------------------------------------------------------------------------------------------------------------------------------------------------------------------------------------------------------------------------------------------------------------------------------------------------------------------------------------------------------------------------------------------------------------------------------------------------------------------------------------------------------------------------------------------------------------------------------------------------------------------------------------------------------------------------------------------------------------------------------------------------------------------------------------------------------------------------------------------------------------------------------------------------------------------------------------------------------------------------------------------------------------------------------------------------------------------------------------------------------------------------------------------------------------------------------------------------------------------------------------------------------------------------------------------------------------------------------------------------------------------------------------------------------------------------------------------------------------------------------------------------------------------------------------------------------------------------------------------------------------------------------------------------------------------------------------------------------|-----------------------------------------------------------------------------------------------------------------------------------------------------------------------------------------------|----------------------------------------------------------------------------------------------------------------------------------------------------------------------|------------------------------------------------------------------------------------------------------------------------|----------------------------------------------------------------------------------------------------------------------------|
| luwait 2<br>Paudi Arabia 3<br>IAE - Dubai 4<br>IAE - Abu Dhabi 5<br>Patar 6<br>Pahrain 7<br>Oman 8<br>Igypt 9<br>ordan 10               | Kuwait<br>Kuwait<br>Kuwait<br>Kuwait<br>Saudi Arabia<br>UAE - Dubai<br>UAE - Nasdaq Dul<br>UAE - Abu Dhabi<br>Qatar<br>Bahrain<br>Oman<br>Egypt<br>Jordan<br>Tunisia<br>Morocco<br>Emerging Ma<br>China<br>Russia<br>India                    | Premier Market Index<br>Main 50 Index<br>Main 50 Index<br>Main Market Index<br>All Share Index<br>TADAWUL All Share Index<br>DFM General Index<br>FTSE NASDAQ Dubai UAE 20 Index<br>FTSE ADX General Index<br>GE 20 Index<br>FTSE ADX General Index<br>EGX 30<br>ASE Index<br>ASE Index<br>Tunisia Index<br>MASI<br>SE Composite Index                                                                                                                                                                                                                                                                                                                                                                                                                                                                                                                                                                                                                                                                                                                                                                                                                                                                                                                                                                                                                                                                                                                                                                                                                                                                                                                                                                                                                                                                                                                                                                                                                                                                                                                                                                                         |                                                                                                                                                                                                                                                                                                                                                                                                                                                                                                                                                                                                                                                                                                                                                                                                                                                                                                                                                                                                                                                                                                                                                                                                                                                                                                                                                                                                                                                                                                                                                                                                                                                                                                                                                                                                                                                                                                                                                                                                                                                                                                                                             | 6,249.94<br>5,982.58<br>7,632.02<br>12,530.34<br>3,296.99<br>4,328.20<br>9,688.99<br>12,828.51<br>1,894.10<br>4,106.67<br>10,200.56<br>2,468.26<br>7,354.07                                   | 0.7%<br>1.0%<br>0.6%<br>(0.5%)<br>0.0%<br>1.1%<br>1.5%<br>(0.2%)<br>0.3%<br>(0.4%)<br>(0.5%)<br>0.3%                                                                 | 2.3%<br>1.6%<br>8.4%<br>11.1%<br>3.2%<br>1.0%<br>14.1%<br>10.3%<br>5.4%<br>(0.6%)<br>(14.6%)                           | 31.7%<br>29.3%<br>27.0%<br>29.8%<br>28.2%<br>39.9%<br>68.2%<br>11.4%<br>20.6%<br>12.9%<br>10.2%                            |
| uwait 2<br>audi Arabia 3<br>AE - Dubai 4<br>AE - Abu Dhabi 5<br>latar 6<br>ahrain 7<br>man 8<br>gypt 9<br>ordan 10<br>unisia 11         | Kuwait<br>Kuwait<br>Kuwait<br>Kuwait<br>Saudi Arabia<br>UAE - Dubai<br>UAE - Nasdaq Dul<br>UAE - Abu Dhabi<br>Qatar<br>Bahrain<br>Oman<br>Egypt<br>Jordan<br>Egypt<br>Jordan<br>Tunisia<br>Morocco<br>Emerging Ma<br>China<br>Russia<br>India | Main Market Index<br>All Share Index<br>TADAWUL All Share Index<br>DFM General Index<br>TSE NASDAQ Dubai UAE 20 Index<br>TSE ADX General Index<br>(CE 20 Index<br>Bahrain All Share<br>Bahrain All Share<br>Bahrain All Share<br>Bahrain All Share<br>CE 30<br>ASE Index<br>ASE Index<br>NASI<br>MASI                                                                                                                                                                                                                                                                                                                                                                                                                                                                                                                                                                                                                                                                                                                                                                                                                                                                                                                                                                                                                                                                                                                                                                                                                                                                                                                                                                                                                                                                                                                                                                                                                                                                                                                                                                                                                          |                                                                                                                                                                                                                                                                                                                                                                                                                                                                                                                                                                                                                                                                                                                                                                                                                                                                                                                                                                                                                                                                                                                                                                                                                                                                                                                                                                                                                                                                                                                                                                                                                                                                                                                                                                                                                                                                                                                                                                                                                                                                                                                                             | 5,982.58<br>7,632.02<br>12,530.34<br>3,296.99<br>4,328.20<br>9,668.99<br>12,828.51<br>1,894.10<br>4,106.67<br>10,200.56<br>2,468.26<br>7,354.07                                               | 1.0%<br>0.6%<br>(0.5%)<br>0.0%<br>1.1%<br>1.5%<br>(0.2%)<br>0.3%<br>(0.4%)<br>(0.5%)<br>0.3%                                                                         | 1.6%<br>8.4%<br>11.1%<br>3.2%<br>1.0%<br>14.1%<br>10.3%<br>5.4%<br>(0.6%)<br>(14.6%)                                   | 29.3%<br>27.0%<br>29.8%<br>28.2%<br>39.9%<br>68.2%<br>11.4%<br>20.6%<br>12.9%<br>10.2%                                     |
| audi Arabia 3<br>AE - Dubai 4<br>AE - Abu Dhabi 5<br>atar 6<br>ahrain 7<br>man 8<br>ŋypt 9<br>ordan 10                                  | Kuwait<br>Saudi Arabia<br>UAE - Dubai<br>UAE - Nasdaq Dul<br>UAE - Abu Dhabi<br>Qatar<br>Bahrain<br>Oman<br>Egypt<br>Jordan<br>Tunisia<br>Morocco<br>Emerging Ma<br>China<br>Russia<br>India                                                  | All Share Index All Share Index TADAWUL All Share Index DFM General Index TSE NASDAQ Dubai UAE 20 Index TSE ADX General Index QE 20 Index ABahrain All Share Bahrain All Share Bahrain All Share Bahrain All Share ASE Index ASE I |                                                                                                                                                                                                                                                                                                                                                                                                                                                                                                                                                                                                                                                                                                                                                                                                                                                                                                                                                                                                                                                                                                                                                                                                                                                                                                                                                                                                                                                                                                                                                                                                                                                                                                                                                                                                                                                                                                                                                                                                                                                                                                                                             | 7,632.02<br>12,530.34<br>3,296.99<br>4,328.20<br>9,688.99<br>12,828.51<br>1,894.10<br>4,106.67<br>10,200.56<br>2,468.26<br>7,354.07                                                           | 0.6%<br>(0.5%)<br>0.0%<br>1.1%<br>1.5%<br>(0.2%)<br>0.3%<br>(0.4%)<br>(0.5%)<br>0.3%                                                                                 | 8.4%<br>11.1%<br>3.2%<br>1.0%<br>14.1%<br>10.3%<br>5.4%<br>(0.6%)<br>(14.6%)                                           | 27.0%<br>29.8%<br>28.2%<br>39.9%<br>68.2%<br>11.4%<br>20.6%<br>12.9%                                                       |
| AE - Dubai 4<br>AE - Abu Dhabi 5<br>atar 6<br>ahrain 7<br>man 8<br>nypt 9<br>rdan 10<br>nnisia 11                                       | Saudi Arabia<br>UAE - Dubai<br>UAE - Nasdaq Dul<br>UAE - Abu Dhabi<br>Qatar<br>Bahrain<br>Oman<br>Egypt<br>Jordan<br>Tunisia<br>Morocco<br>Emerging Ma<br>China<br>Russia<br>India                                                            | TADAWUL All Share Index         DFM General Index         FTSE NASDAQ Dubai UAE 20 Index         FTSE ADX General Index         QE 20 Index         Bahrain All Share         MSM 30 Index         EGX 30         ASE Index         NASI                                                                                                                                                                                                                                                                                                                                                                                                                                                                                                                                                                                                                                                                                                                                                                                                                                                                                                                                                                                                                                                                                                                                                                                                                                                                                                                                                                                                                                                                                                                                                                                                                                                                                                                                                                                                                                                                                       | <ul> <li>*</li> <li>*&lt;</li></ul> | 12,530.34<br>3,296.99<br>4,328.20<br>9,688.99<br>12,828.51<br>1,894.10<br>4,106.67<br>10,200.56<br>2,468.26<br>7,354.07                                                                       | (0.5%)<br>0.0%<br>1.1%<br>1.5%<br>(0.2%)<br>0.3%<br>(0.4%)<br>(0.5%)<br>0.3%                                                                                         | 11.1%<br>3.2%<br>1.0%<br>14.1%<br>10.3%<br>5.4%<br>(0.6%)<br>(14.6%)                                                   | 29.8%<br>28.2%<br>39.9%<br>68.2%<br>11.4%<br>20.6%<br>12.9%                                                                |
| AE - Abu Dhabi 5<br>atar 6<br>ahrain 7<br>man 8<br>nypt 9<br>rdan 10<br>nnisia 11                                                       | UAE - Dubai<br>UAE - Nasdaq Dul<br>UAE - Abu Dhabi<br>Qatar<br>Bahrain<br>Oman<br>Egypt<br>Jordan<br>Tunisia<br>Morocco<br>Emerging Ma<br>China<br>Russia<br>India                                                                            | bai PFN General Index<br>bai FTSE NASDAQ Dubai UAE 20 Index<br>FTSE ADX General Index<br>QE 20 Index<br>Bahrain All Share<br>MSM 30 Index<br>EGX 30<br>ASE Index<br>Tunisia Index<br>MASI<br>ASE Index<br>SSE Composite Index                                                                                                                                                                                                                                                                                                                                                                                                                                                                                                                                                                                                                                                                                                                                                                                                                                                                                                                                                                                                                                                                                                                                                                                                                                                                                                                                                                                                                                                                                                                                                                                                                                                                                                                                                                                                                                                                                                  | ▲<br>▲<br>▼<br>↓<br>▼                                                                                                                                                                                                                                                                                                                                                                                                                                                                                                                                                                                                                                                                                                                                                                                                                                                                                                                                                                                                                                                                                                                                                                                                                                                                                                                                                                                                                                                                                                                                                                                                                                                                                                                                                                                                                                                                                                                                                                                                                                                                                                                       | 3,296.99<br>4,328.20<br>9,688.99<br>12,828.51<br>1,894.10<br>4,106.67<br>10,200.56<br>2,468.26<br>7,354.07                                                                                    | 0.0%<br>1.1%<br>1.5%<br>(0.2%)<br>0.3%<br>(0.4%)<br>(0.5%)<br>0.3%                                                                                                   | 3.2%<br>1.0%<br>14.1%<br>10.3%<br>5.4%<br>(0.6%)<br>(14.6%)                                                            | 28.2%<br>39.9%<br>68.2%<br>11.4%<br>20.6%<br>12.9%<br>10.2%                                                                |
| tar 6<br>hrain 7<br>nan 8<br>ypt 9<br>rdan 10                                                                                           | UAE - Nasdaq Dul<br>UAE - Abu Dhabi<br>Qatar<br>Bahrain<br>Oman<br>Egypt<br>Jordan<br>Tunisia<br>Morocco<br>Emerging Ma<br>China<br>Russia<br>India                                                                                           | bai       FTSE NASDAQ Dubai UAE 20 Index         FTSE ADX General Index         QE 20 Index         Bahrain All Share         MSM 30 Index         EGX 30         ASE Index         Tunisia Index         MASI                                                                                                                                                                                                                                                                                                                                                                                                                                                                                                                                                                                                                                                                                                                                                                                                                                                                                                                                                                                                                                                                                                                                                                                                                                                                                                                                                                                                                                                                                                                                                                                                                                                                                                                                                                                                                                                                                                                 | ▲<br>↓<br>↓<br>↓<br>↓<br>↓<br>↓<br>↓<br>↓<br>↓<br>↓<br>↓<br>↓<br>↓                                                                                                                                                                                                                                                                                                                                                                                                                                                                                                                                                                                                                                                                                                                                                                                                                                                                                                                                                                                                                                                                                                                                                                                                                                                                                                                                                                                                                                                                                                                                                                                                                                                                                                                                                                                                                                                                                                                                                                                                                                                                          | 4,328.20<br>9,688.99<br>12,828.51<br>1,894.10<br>4,106.67<br>10,200.56<br>2,468.26<br>7,354.07                                                                                                | 1.1%<br>1.5%<br>(0.2%)<br>0.3%<br>(0.4%)<br>(0.5%)<br>0.3%                                                                                                           | 1.0%<br>14.1%<br>10.3%<br>5.4%<br>(0.6%)<br>(14.6%)                                                                    | 39.9%<br>68.2%<br>11.4%<br>20.6%<br>12.9%<br>10.2%                                                                         |
| hrain 7<br>nan 8<br>ypt 9<br>rdan 10<br>nisia 11                                                                                        | UAE - Abu Dhabi<br>Qatar<br>Bahrain<br>Oman<br>Egypt<br>Jordan<br>Tunisia<br>Morocco<br>Emerging Ma<br>China<br>Russia<br>India                                                                                                               | FTSE ADX General Index<br>QE 20 Index<br>Bahrain All Share<br>MSM 30 Index<br>EGX 30<br>ASE Index<br>Tunisia Index<br>MASI<br>ASI<br>SSE Composite Index                                                                                                                                                                                                                                                                                                                                                                                                                                                                                                                                                                                                                                                                                                                                                                                                                                                                                                                                                                                                                                                                                                                                                                                                                                                                                                                                                                                                                                                                                                                                                                                                                                                                                                                                                                                                                                                                                                                                                                       | ▲<br>▼<br>▼<br>▼<br>▲<br>▼                                                                                                                                                                                                                                                                                                                                                                                                                                                                                                                                                                                                                                                                                                                                                                                                                                                                                                                                                                                                                                                                                                                                                                                                                                                                                                                                                                                                                                                                                                                                                                                                                                                                                                                                                                                                                                                                                                                                                                                                                                                                                                                  | 9,688.99<br>12,828.51<br>1,894.10<br>4,106.67<br>10,200.56<br>2,468.26<br>7,354.07                                                                                                            | 1.5%<br>(0.2%)<br>0.3%<br>(0.4%)<br>(0.5%)<br>0.3%                                                                                                                   | 14.1%<br>10.3%<br>5.4%<br>(0.6%)<br>(14.6%)                                                                            | 68.2%<br>11.4%<br>20.6%<br>12.9%<br>10.2%                                                                                  |
| nan 8<br>ypt 9<br>dan 10<br>nisia 11                                                                                                    | Qatar<br>Bahrain<br>Oman<br>Egypt<br>Jordan<br>Tunisia<br>Morocco<br>Emerging Ma<br>China<br>Russia<br>India                                                                                                                                  | QE 20 Index<br>Bahrain All Share<br>MSM 30 Index<br>EGX 30<br>ASE Index<br>Tunisia Index<br>MASI<br>ASE<br>SSE Composite Index                                                                                                                                                                                                                                                                                                                                                                                                                                                                                                                                                                                                                                                                                                                                                                                                                                                                                                                                                                                                                                                                                                                                                                                                                                                                                                                                                                                                                                                                                                                                                                                                                                                                                                                                                                                                                                                                                                                                                                                                 | ▼<br>▲<br>▼<br>▲<br>▼                                                                                                                                                                                                                                                                                                                                                                                                                                                                                                                                                                                                                                                                                                                                                                                                                                                                                                                                                                                                                                                                                                                                                                                                                                                                                                                                                                                                                                                                                                                                                                                                                                                                                                                                                                                                                                                                                                                                                                                                                                                                                                                       | 12,828.51<br>1,894.10<br>4,106.67<br>10,200.56<br>2,468.26<br>7,354.07                                                                                                                        | (0.2%)<br>0.3%<br>(0.4%)<br>(0.5%)<br>0.3%                                                                                                                           | 10.3%<br>5.4%<br>(0.6%)<br>(14.6%)                                                                                     | 11.4%<br>20.6%<br>12.9%<br>10.2%                                                                                           |
| vpt 9<br>dan 10<br>nisia 11                                                                                                             | Bahrain<br>Oman<br>Egypt<br>Jordan<br>Tunisia<br>Morocco<br>Emerging Ma<br>China<br>Russia<br>India                                                                                                                                           | Bahrain All Share<br>MSM 30 Index<br>EGX 30<br>ASE Index<br>Tunisia Index<br>MASI<br>Arkets<br>SSE Composite Index                                                                                                                                                                                                                                                                                                                                                                                                                                                                                                                                                                                                                                                                                                                                                                                                                                                                                                                                                                                                                                                                                                                                                                                                                                                                                                                                                                                                                                                                                                                                                                                                                                                                                                                                                                                                                                                                                                                                                                                                             | ▲<br>▼<br>↓<br>▲                                                                                                                                                                                                                                                                                                                                                                                                                                                                                                                                                                                                                                                                                                                                                                                                                                                                                                                                                                                                                                                                                                                                                                                                                                                                                                                                                                                                                                                                                                                                                                                                                                                                                                                                                                                                                                                                                                                                                                                                                                                                                                                            | 1,894.10<br>4,106.67<br>10,200.56<br>2,468.26<br>7,354.07                                                                                                                                     | 0.3%<br>(0.4%)<br>(0.5%)<br>0.3%                                                                                                                                     | 5.4%<br>(0.6%)<br>(14.6%)                                                                                              | 20.6%<br>12.9%<br>10.2%                                                                                                    |
| vpt 9<br>dan 10<br>nisia 11                                                                                                             | Bahrain<br>Oman<br>Egypt<br>Jordan<br>Tunisia<br>Morocco<br>Emerging Ma<br>China<br>Russia<br>India                                                                                                                                           | MSM 30 Index<br>EGX 30<br>ASE Index<br>Tunisia Index<br>MASI<br>Arkets<br>SSE Composite Index                                                                                                                                                                                                                                                                                                                                                                                                                                                                                                                                                                                                                                                                                                                                                                                                                                                                                                                                                                                                                                                                                                                                                                                                                                                                                                                                                                                                                                                                                                                                                                                                                                                                                                                                                                                                                                                                                                                                                                                                                                  | ▼<br>▼<br>▲<br>▼                                                                                                                                                                                                                                                                                                                                                                                                                                                                                                                                                                                                                                                                                                                                                                                                                                                                                                                                                                                                                                                                                                                                                                                                                                                                                                                                                                                                                                                                                                                                                                                                                                                                                                                                                                                                                                                                                                                                                                                                                                                                                                                            | 4,106.67<br>10,200.56<br>2,468.26<br>7,354.07                                                                                                                                                 | (0.4%)<br>(0.5%)<br>0.3%                                                                                                                                             | (0.6%)<br>(14.6%)                                                                                                      | 12.9%<br>10.2%                                                                                                             |
| dan 10                                                                                                                                  | 2 Oman<br>Egypt<br>Jordan<br>Tunisia<br>Morocco<br>Emerging Ma<br>China<br>Russia<br>India                                                                                                                                                    | EGX 30<br>ASE Index<br>Tunisia Index<br>MASI<br>arkets<br>SSE Composite Index                                                                                                                                                                                                                                                                                                                                                                                                                                                                                                                                                                                                                                                                                                                                                                                                                                                                                                                                                                                                                                                                                                                                                                                                                                                                                                                                                                                                                                                                                                                                                                                                                                                                                                                                                                                                                                                                                                                                                                                                                                                  | ▼<br>▲<br>▼                                                                                                                                                                                                                                                                                                                                                                                                                                                                                                                                                                                                                                                                                                                                                                                                                                                                                                                                                                                                                                                                                                                                                                                                                                                                                                                                                                                                                                                                                                                                                                                                                                                                                                                                                                                                                                                                                                                                                                                                                                                                                                                                 | 4,106.67<br>10,200.56<br>2,468.26<br>7,354.07                                                                                                                                                 | (0.5%)<br>0.3%                                                                                                                                                       | (14.6%)                                                                                                                | 10.2%                                                                                                                      |
| iisia 11                                                                                                                                | g Egypt<br>Jordan<br>Tunisia<br>Morocco<br>Emerging Ma<br>China<br>Russia<br>India                                                                                                                                                            | ASE Index<br>Tunisia Index<br>MASI<br>arkets<br>SSE Composite Index                                                                                                                                                                                                                                                                                                                                                                                                                                                                                                                                                                                                                                                                                                                                                                                                                                                                                                                                                                                                                                                                                                                                                                                                                                                                                                                                                                                                                                                                                                                                                                                                                                                                                                                                                                                                                                                                                                                                                                                                                                                            | ▲<br>▼                                                                                                                                                                                                                                                                                                                                                                                                                                                                                                                                                                                                                                                                                                                                                                                                                                                                                                                                                                                                                                                                                                                                                                                                                                                                                                                                                                                                                                                                                                                                                                                                                                                                                                                                                                                                                                                                                                                                                                                                                                                                                                                                      | 2,468.26<br>7,354.07                                                                                                                                                                          | 0.3%                                                                                                                                                                 |                                                                                                                        |                                                                                                                            |
|                                                                                                                                         | Jordan<br>Tunisia<br>Morocco<br>Emerging Ma<br>China<br>Russia<br>India                                                                                                                                                                       | ASE Index<br>Tunisia Index<br>MASI<br>arkets<br>SSE Composite Index                                                                                                                                                                                                                                                                                                                                                                                                                                                                                                                                                                                                                                                                                                                                                                                                                                                                                                                                                                                                                                                                                                                                                                                                                                                                                                                                                                                                                                                                                                                                                                                                                                                                                                                                                                                                                                                                                                                                                                                                                                                            | ▼                                                                                                                                                                                                                                                                                                                                                                                                                                                                                                                                                                                                                                                                                                                                                                                                                                                                                                                                                                                                                                                                                                                                                                                                                                                                                                                                                                                                                                                                                                                                                                                                                                                                                                                                                                                                                                                                                                                                                                                                                                                                                                                                           | 2,468.26<br>7,354.07                                                                                                                                                                          | 0.3%                                                                                                                                                                 |                                                                                                                        |                                                                                                                            |
|                                                                                                                                         | Tunisia<br>Morocco<br>Emerging Ma<br>China<br>Russia<br>India                                                                                                                                                                                 | MASI<br>arkets<br>SSE Composite Index                                                                                                                                                                                                                                                                                                                                                                                                                                                                                                                                                                                                                                                                                                                                                                                                                                                                                                                                                                                                                                                                                                                                                                                                                                                                                                                                                                                                                                                                                                                                                                                                                                                                                                                                                                                                                                                                                                                                                                                                                                                                                          | ▼                                                                                                                                                                                                                                                                                                                                                                                                                                                                                                                                                                                                                                                                                                                                                                                                                                                                                                                                                                                                                                                                                                                                                                                                                                                                                                                                                                                                                                                                                                                                                                                                                                                                                                                                                                                                                                                                                                                                                                                                                                                                                                                                           | 7,354.07                                                                                                                                                                                      |                                                                                                                                                                      |                                                                                                                        |                                                                                                                            |
|                                                                                                                                         | Morocco<br>Emerging Ma<br>China<br>Russia<br>India                                                                                                                                                                                            | MASI<br>arkets<br>SSE Composite Index                                                                                                                                                                                                                                                                                                                                                                                                                                                                                                                                                                                                                                                                                                                                                                                                                                                                                                                                                                                                                                                                                                                                                                                                                                                                                                                                                                                                                                                                                                                                                                                                                                                                                                                                                                                                                                                                                                                                                                                                                                                                                          |                                                                                                                                                                                                                                                                                                                                                                                                                                                                                                                                                                                                                                                                                                                                                                                                                                                                                                                                                                                                                                                                                                                                                                                                                                                                                                                                                                                                                                                                                                                                                                                                                                                                                                                                                                                                                                                                                                                                                                                                                                                                                                                                             |                                                                                                                                                                                               | ()                                                                                                                                                                   | 4.4%                                                                                                                   | 2.3%                                                                                                                       |
|                                                                                                                                         | Emerging Ma<br>China<br>Russia<br>India                                                                                                                                                                                                       | arkets<br>SSE Composite Index                                                                                                                                                                                                                                                                                                                                                                                                                                                                                                                                                                                                                                                                                                                                                                                                                                                                                                                                                                                                                                                                                                                                                                                                                                                                                                                                                                                                                                                                                                                                                                                                                                                                                                                                                                                                                                                                                                                                                                                                                                                                                                  |                                                                                                                                                                                                                                                                                                                                                                                                                                                                                                                                                                                                                                                                                                                                                                                                                                                                                                                                                                                                                                                                                                                                                                                                                                                                                                                                                                                                                                                                                                                                                                                                                                                                                                                                                                                                                                                                                                                                                                                                                                                                                                                                             |                                                                                                                                                                                               | (0.6%)                                                                                                                                                               | (7.7%)                                                                                                                 | 18.3%                                                                                                                      |
|                                                                                                                                         | China<br>Russia<br>India                                                                                                                                                                                                                      | SSE Composite Index                                                                                                                                                                                                                                                                                                                                                                                                                                                                                                                                                                                                                                                                                                                                                                                                                                                                                                                                                                                                                                                                                                                                                                                                                                                                                                                                                                                                                                                                                                                                                                                                                                                                                                                                                                                                                                                                                                                                                                                                                                                                                                            |                                                                                                                                                                                                                                                                                                                                                                                                                                                                                                                                                                                                                                                                                                                                                                                                                                                                                                                                                                                                                                                                                                                                                                                                                                                                                                                                                                                                                                                                                                                                                                                                                                                                                                                                                                                                                                                                                                                                                                                                                                                                                                                                             | ,                                                                                                                                                                                             | (0.070)                                                                                                                                                              | (··· /3)                                                                                                               |                                                                                                                            |
|                                                                                                                                         | Russia<br>India                                                                                                                                                                                                                               |                                                                                                                                                                                                                                                                                                                                                                                                                                                                                                                                                                                                                                                                                                                                                                                                                                                                                                                                                                                                                                                                                                                                                                                                                                                                                                                                                                                                                                                                                                                                                                                                                                                                                                                                                                                                                                                                                                                                                                                                                                                                                                                                |                                                                                                                                                                                                                                                                                                                                                                                                                                                                                                                                                                                                                                                                                                                                                                                                                                                                                                                                                                                                                                                                                                                                                                                                                                                                                                                                                                                                                                                                                                                                                                                                                                                                                                                                                                                                                                                                                                                                                                                                                                                                                                                                             |                                                                                                                                                                                               |                                                                                                                                                                      |                                                                                                                        |                                                                                                                            |
|                                                                                                                                         | India                                                                                                                                                                                                                                         | RUSSIAN RTS INDEX (\$)                                                                                                                                                                                                                                                                                                                                                                                                                                                                                                                                                                                                                                                                                                                                                                                                                                                                                                                                                                                                                                                                                                                                                                                                                                                                                                                                                                                                                                                                                                                                                                                                                                                                                                                                                                                                                                                                                                                                                                                                                                                                                                         | <b>A</b>                                                                                                                                                                                                                                                                                                                                                                                                                                                                                                                                                                                                                                                                                                                                                                                                                                                                                                                                                                                                                                                                                                                                                                                                                                                                                                                                                                                                                                                                                                                                                                                                                                                                                                                                                                                                                                                                                                                                                                                                                                                                                                                                    | 3,130.24                                                                                                                                                                                      | 0.2%                                                                                                                                                                 | (14.0%)                                                                                                                | 4.8%                                                                                                                       |
|                                                                                                                                         |                                                                                                                                                                                                                                               |                                                                                                                                                                                                                                                                                                                                                                                                                                                                                                                                                                                                                                                                                                                                                                                                                                                                                                                                                                                                                                                                                                                                                                                                                                                                                                                                                                                                                                                                                                                                                                                                                                                                                                                                                                                                                                                                                                                                                                                                                                                                                                                                | •                                                                                                                                                                                                                                                                                                                                                                                                                                                                                                                                                                                                                                                                                                                                                                                                                                                                                                                                                                                                                                                                                                                                                                                                                                                                                                                                                                                                                                                                                                                                                                                                                                                                                                                                                                                                                                                                                                                                                                                                                                                                                                                                           | 1,133.94                                                                                                                                                                                      | (3.5%)                                                                                                                                                               | (28.9%)                                                                                                                | 15.0%                                                                                                                      |
|                                                                                                                                         | Brazil                                                                                                                                                                                                                                        | SENSEX                                                                                                                                                                                                                                                                                                                                                                                                                                                                                                                                                                                                                                                                                                                                                                                                                                                                                                                                                                                                                                                                                                                                                                                                                                                                                                                                                                                                                                                                                                                                                                                                                                                                                                                                                                                                                                                                                                                                                                                                                                                                                                                         | <b>A</b>                                                                                                                                                                                                                                                                                                                                                                                                                                                                                                                                                                                                                                                                                                                                                                                                                                                                                                                                                                                                                                                                                                                                                                                                                                                                                                                                                                                                                                                                                                                                                                                                                                                                                                                                                                                                                                                                                                                                                                                                                                                                                                                                    | 54,884.66                                                                                                                                                                                     | 1.2%                                                                                                                                                                 | (5.8%)                                                                                                                 | 22.0%                                                                                                                      |
|                                                                                                                                         |                                                                                                                                                                                                                                               | BOVESPA Stock Index                                                                                                                                                                                                                                                                                                                                                                                                                                                                                                                                                                                                                                                                                                                                                                                                                                                                                                                                                                                                                                                                                                                                                                                                                                                                                                                                                                                                                                                                                                                                                                                                                                                                                                                                                                                                                                                                                                                                                                                                                                                                                                            | <b>A</b>                                                                                                                                                                                                                                                                                                                                                                                                                                                                                                                                                                                                                                                                                                                                                                                                                                                                                                                                                                                                                                                                                                                                                                                                                                                                                                                                                                                                                                                                                                                                                                                                                                                                                                                                                                                                                                                                                                                                                                                                                                                                                                                                    | 111,941.68                                                                                                                                                                                    | 0.1%                                                                                                                                                                 | 6.8%                                                                                                                   | (11.9%                                                                                                                     |
|                                                                                                                                         | Mexico                                                                                                                                                                                                                                        | BOLSA Index                                                                                                                                                                                                                                                                                                                                                                                                                                                                                                                                                                                                                                                                                                                                                                                                                                                                                                                                                                                                                                                                                                                                                                                                                                                                                                                                                                                                                                                                                                                                                                                                                                                                                                                                                                                                                                                                                                                                                                                                                                                                                                                    | <b>A</b>                                                                                                                                                                                                                                                                                                                                                                                                                                                                                                                                                                                                                                                                                                                                                                                                                                                                                                                                                                                                                                                                                                                                                                                                                                                                                                                                                                                                                                                                                                                                                                                                                                                                                                                                                                                                                                                                                                                                                                                                                                                                                                                                    | 52,463.55                                                                                                                                                                                     | 0.6%                                                                                                                                                                 | (1.5%)                                                                                                                 | 20.9%                                                                                                                      |
|                                                                                                                                         | Emerging Markets                                                                                                                                                                                                                              | s MSCI EM Index                                                                                                                                                                                                                                                                                                                                                                                                                                                                                                                                                                                                                                                                                                                                                                                                                                                                                                                                                                                                                                                                                                                                                                                                                                                                                                                                                                                                                                                                                                                                                                                                                                                                                                                                                                                                                                                                                                                                                                                                                                                                                                                | <b>A</b>                                                                                                                                                                                                                                                                                                                                                                                                                                                                                                                                                                                                                                                                                                                                                                                                                                                                                                                                                                                                                                                                                                                                                                                                                                                                                                                                                                                                                                                                                                                                                                                                                                                                                                                                                                                                                                                                                                                                                                                                                                                                                                                                    | 1,043.17                                                                                                                                                                                      | 2.0%                                                                                                                                                                 | (15.3%)                                                                                                                | (4.6%                                                                                                                      |
|                                                                                                                                         | <b>Global Marke</b>                                                                                                                                                                                                                           | ets                                                                                                                                                                                                                                                                                                                                                                                                                                                                                                                                                                                                                                                                                                                                                                                                                                                                                                                                                                                                                                                                                                                                                                                                                                                                                                                                                                                                                                                                                                                                                                                                                                                                                                                                                                                                                                                                                                                                                                                                                                                                                                                            |                                                                                                                                                                                                                                                                                                                                                                                                                                                                                                                                                                                                                                                                                                                                                                                                                                                                                                                                                                                                                                                                                                                                                                                                                                                                                                                                                                                                                                                                                                                                                                                                                                                                                                                                                                                                                                                                                                                                                                                                                                                                                                                                             |                                                                                                                                                                                               |                                                                                                                                                                      |                                                                                                                        |                                                                                                                            |
|                                                                                                                                         | World                                                                                                                                                                                                                                         | MSCI World Index                                                                                                                                                                                                                                                                                                                                                                                                                                                                                                                                                                                                                                                                                                                                                                                                                                                                                                                                                                                                                                                                                                                                                                                                                                                                                                                                                                                                                                                                                                                                                                                                                                                                                                                                                                                                                                                                                                                                                                                                                                                                                                               | <b>A</b>                                                                                                                                                                                                                                                                                                                                                                                                                                                                                                                                                                                                                                                                                                                                                                                                                                                                                                                                                                                                                                                                                                                                                                                                                                                                                                                                                                                                                                                                                                                                                                                                                                                                                                                                                                                                                                                                                                                                                                                                                                                                                                                                    | 2,802.59                                                                                                                                                                                      | 2.1%                                                                                                                                                                 | (13.3%)                                                                                                                | 20.1%                                                                                                                      |
|                                                                                                                                         | Asia                                                                                                                                                                                                                                          | MSCI Asia Pacific                                                                                                                                                                                                                                                                                                                                                                                                                                                                                                                                                                                                                                                                                                                                                                                                                                                                                                                                                                                                                                                                                                                                                                                                                                                                                                                                                                                                                                                                                                                                                                                                                                                                                                                                                                                                                                                                                                                                                                                                                                                                                                              | <b>A</b>                                                                                                                                                                                                                                                                                                                                                                                                                                                                                                                                                                                                                                                                                                                                                                                                                                                                                                                                                                                                                                                                                                                                                                                                                                                                                                                                                                                                                                                                                                                                                                                                                                                                                                                                                                                                                                                                                                                                                                                                                                                                                                                                    | 542.82                                                                                                                                                                                        | 2.2%                                                                                                                                                                 | (13.8%)                                                                                                                | (4.9%                                                                                                                      |
|                                                                                                                                         | Europe                                                                                                                                                                                                                                        | DJ Stoxx 600                                                                                                                                                                                                                                                                                                                                                                                                                                                                                                                                                                                                                                                                                                                                                                                                                                                                                                                                                                                                                                                                                                                                                                                                                                                                                                                                                                                                                                                                                                                                                                                                                                                                                                                                                                                                                                                                                                                                                                                                                                                                                                                   | <b>A</b>                                                                                                                                                                                                                                                                                                                                                                                                                                                                                                                                                                                                                                                                                                                                                                                                                                                                                                                                                                                                                                                                                                                                                                                                                                                                                                                                                                                                                                                                                                                                                                                                                                                                                                                                                                                                                                                                                                                                                                                                                                                                                                                                    | 443.93                                                                                                                                                                                        | 1.4%                                                                                                                                                                 | (9.0%)                                                                                                                 | 22.2%                                                                                                                      |
|                                                                                                                                         | Europe                                                                                                                                                                                                                                        | FTSEurofirst 300                                                                                                                                                                                                                                                                                                                                                                                                                                                                                                                                                                                                                                                                                                                                                                                                                                                                                                                                                                                                                                                                                                                                                                                                                                                                                                                                                                                                                                                                                                                                                                                                                                                                                                                                                                                                                                                                                                                                                                                                                                                                                                               | <b>A</b>                                                                                                                                                                                                                                                                                                                                                                                                                                                                                                                                                                                                                                                                                                                                                                                                                                                                                                                                                                                                                                                                                                                                                                                                                                                                                                                                                                                                                                                                                                                                                                                                                                                                                                                                                                                                                                                                                                                                                                                                                                                                                                                                    | 1,740.02                                                                                                                                                                                      | 1.5%                                                                                                                                                                 | (7.9%)                                                                                                                 | 23.0%                                                                                                                      |
|                                                                                                                                         | U.S.A                                                                                                                                                                                                                                         | S&P 500                                                                                                                                                                                                                                                                                                                                                                                                                                                                                                                                                                                                                                                                                                                                                                                                                                                                                                                                                                                                                                                                                                                                                                                                                                                                                                                                                                                                                                                                                                                                                                                                                                                                                                                                                                                                                                                                                                                                                                                                                                                                                                                        | <b>A</b>                                                                                                                                                                                                                                                                                                                                                                                                                                                                                                                                                                                                                                                                                                                                                                                                                                                                                                                                                                                                                                                                                                                                                                                                                                                                                                                                                                                                                                                                                                                                                                                                                                                                                                                                                                                                                                                                                                                                                                                                                                                                                                                                    | 4,158.24                                                                                                                                                                                      | 2.5%                                                                                                                                                                 | (12.8%)                                                                                                                | 26.9%                                                                                                                      |
|                                                                                                                                         | U.S.A                                                                                                                                                                                                                                         | DJIA                                                                                                                                                                                                                                                                                                                                                                                                                                                                                                                                                                                                                                                                                                                                                                                                                                                                                                                                                                                                                                                                                                                                                                                                                                                                                                                                                                                                                                                                                                                                                                                                                                                                                                                                                                                                                                                                                                                                                                                                                                                                                                                           |                                                                                                                                                                                                                                                                                                                                                                                                                                                                                                                                                                                                                                                                                                                                                                                                                                                                                                                                                                                                                                                                                                                                                                                                                                                                                                                                                                                                                                                                                                                                                                                                                                                                                                                                                                                                                                                                                                                                                                                                                                                                                                                                             | 33,212.96                                                                                                                                                                                     | 1.8%                                                                                                                                                                 | (8.6%)                                                                                                                 | 18.7%                                                                                                                      |
|                                                                                                                                         | U.S.A                                                                                                                                                                                                                                         | NASDAQ Composite                                                                                                                                                                                                                                                                                                                                                                                                                                                                                                                                                                                                                                                                                                                                                                                                                                                                                                                                                                                                                                                                                                                                                                                                                                                                                                                                                                                                                                                                                                                                                                                                                                                                                                                                                                                                                                                                                                                                                                                                                                                                                                               |                                                                                                                                                                                                                                                                                                                                                                                                                                                                                                                                                                                                                                                                                                                                                                                                                                                                                                                                                                                                                                                                                                                                                                                                                                                                                                                                                                                                                                                                                                                                                                                                                                                                                                                                                                                                                                                                                                                                                                                                                                                                                                                                             | 12,131.13                                                                                                                                                                                     | 3.3%                                                                                                                                                                 | (22.5%)                                                                                                                | 21.4%                                                                                                                      |
|                                                                                                                                         | UK                                                                                                                                                                                                                                            | FTSE 100                                                                                                                                                                                                                                                                                                                                                                                                                                                                                                                                                                                                                                                                                                                                                                                                                                                                                                                                                                                                                                                                                                                                                                                                                                                                                                                                                                                                                                                                                                                                                                                                                                                                                                                                                                                                                                                                                                                                                                                                                                                                                                                       |                                                                                                                                                                                                                                                                                                                                                                                                                                                                                                                                                                                                                                                                                                                                                                                                                                                                                                                                                                                                                                                                                                                                                                                                                                                                                                                                                                                                                                                                                                                                                                                                                                                                                                                                                                                                                                                                                                                                                                                                                                                                                                                                             | 7,585.46                                                                                                                                                                                      | 0.3%                                                                                                                                                                 | 2.7%                                                                                                                   | 14.3%                                                                                                                      |
|                                                                                                                                         | Germany                                                                                                                                                                                                                                       | DAX                                                                                                                                                                                                                                                                                                                                                                                                                                                                                                                                                                                                                                                                                                                                                                                                                                                                                                                                                                                                                                                                                                                                                                                                                                                                                                                                                                                                                                                                                                                                                                                                                                                                                                                                                                                                                                                                                                                                                                                                                                                                                                                            |                                                                                                                                                                                                                                                                                                                                                                                                                                                                                                                                                                                                                                                                                                                                                                                                                                                                                                                                                                                                                                                                                                                                                                                                                                                                                                                                                                                                                                                                                                                                                                                                                                                                                                                                                                                                                                                                                                                                                                                                                                                                                                                                             | 14,462.19                                                                                                                                                                                     | 1.6%                                                                                                                                                                 | (9.0%)                                                                                                                 | 15.8%                                                                                                                      |
|                                                                                                                                         | Japan                                                                                                                                                                                                                                         | NIKKEI 225                                                                                                                                                                                                                                                                                                                                                                                                                                                                                                                                                                                                                                                                                                                                                                                                                                                                                                                                                                                                                                                                                                                                                                                                                                                                                                                                                                                                                                                                                                                                                                                                                                                                                                                                                                                                                                                                                                                                                                                                                                                                                                                     |                                                                                                                                                                                                                                                                                                                                                                                                                                                                                                                                                                                                                                                                                                                                                                                                                                                                                                                                                                                                                                                                                                                                                                                                                                                                                                                                                                                                                                                                                                                                                                                                                                                                                                                                                                                                                                                                                                                                                                                                                                                                                                                                             | 26,781.68                                                                                                                                                                                     | 0.7%                                                                                                                                                                 | (7.0%)                                                                                                                 | 4.9%                                                                                                                       |
|                                                                                                                                         | Hong Kong                                                                                                                                                                                                                                     | HANG SENG INDEX                                                                                                                                                                                                                                                                                                                                                                                                                                                                                                                                                                                                                                                                                                                                                                                                                                                                                                                                                                                                                                                                                                                                                                                                                                                                                                                                                                                                                                                                                                                                                                                                                                                                                                                                                                                                                                                                                                                                                                                                                                                                                                                |                                                                                                                                                                                                                                                                                                                                                                                                                                                                                                                                                                                                                                                                                                                                                                                                                                                                                                                                                                                                                                                                                                                                                                                                                                                                                                                                                                                                                                                                                                                                                                                                                                                                                                                                                                                                                                                                                                                                                                                                                                                                                                                                             | 20,697.36                                                                                                                                                                                     | 2.9%                                                                                                                                                                 | (11.5%)                                                                                                                | (14.1%                                                                                                                     |
|                                                                                                                                         | Currencies                                                                                                                                                                                                                                    |                                                                                                                                                                                                                                                                                                                                                                                                                                                                                                                                                                                                                                                                                                                                                                                                                                                                                                                                                                                                                                                                                                                                                                                                                                                                                                                                                                                                                                                                                                                                                                                                                                                                                                                                                                                                                                                                                                                                                                                                                                                                                                                                |                                                                                                                                                                                                                                                                                                                                                                                                                                                                                                                                                                                                                                                                                                                                                                                                                                                                                                                                                                                                                                                                                                                                                                                                                                                                                                                                                                                                                                                                                                                                                                                                                                                                                                                                                                                                                                                                                                                                                                                                                                                                                                                                             |                                                                                                                                                                                               |                                                                                                                                                                      |                                                                                                                        | 1                                                                                                                          |
|                                                                                                                                         | USD                                                                                                                                                                                                                                           | USD vs. World Currencies Basket                                                                                                                                                                                                                                                                                                                                                                                                                                                                                                                                                                                                                                                                                                                                                                                                                                                                                                                                                                                                                                                                                                                                                                                                                                                                                                                                                                                                                                                                                                                                                                                                                                                                                                                                                                                                                                                                                                                                                                                                                                                                                                | •                                                                                                                                                                                                                                                                                                                                                                                                                                                                                                                                                                                                                                                                                                                                                                                                                                                                                                                                                                                                                                                                                                                                                                                                                                                                                                                                                                                                                                                                                                                                                                                                                                                                                                                                                                                                                                                                                                                                                                                                                                                                                                                                           | 101.67                                                                                                                                                                                        | (0.16%)                                                                                                                                                              | 6.27%                                                                                                                  | 6.4%                                                                                                                       |
|                                                                                                                                         | GBP/USD                                                                                                                                                                                                                                       | British Pound / USD Cross                                                                                                                                                                                                                                                                                                                                                                                                                                                                                                                                                                                                                                                                                                                                                                                                                                                                                                                                                                                                                                                                                                                                                                                                                                                                                                                                                                                                                                                                                                                                                                                                                                                                                                                                                                                                                                                                                                                                                                                                                                                                                                      | •                                                                                                                                                                                                                                                                                                                                                                                                                                                                                                                                                                                                                                                                                                                                                                                                                                                                                                                                                                                                                                                                                                                                                                                                                                                                                                                                                                                                                                                                                                                                                                                                                                                                                                                                                                                                                                                                                                                                                                                                                                                                                                                                           | 1.26                                                                                                                                                                                          | 0.25%                                                                                                                                                                | (6.66%)                                                                                                                | (1.0%                                                                                                                      |
|                                                                                                                                         | EUR/USD                                                                                                                                                                                                                                       | Euro / USD Cross                                                                                                                                                                                                                                                                                                                                                                                                                                                                                                                                                                                                                                                                                                                                                                                                                                                                                                                                                                                                                                                                                                                                                                                                                                                                                                                                                                                                                                                                                                                                                                                                                                                                                                                                                                                                                                                                                                                                                                                                                                                                                                               |                                                                                                                                                                                                                                                                                                                                                                                                                                                                                                                                                                                                                                                                                                                                                                                                                                                                                                                                                                                                                                                                                                                                                                                                                                                                                                                                                                                                                                                                                                                                                                                                                                                                                                                                                                                                                                                                                                                                                                                                                                                                                                                                             | 1.07                                                                                                                                                                                          | 0.09%                                                                                                                                                                | (5.58%)                                                                                                                | (1.0%                                                                                                                      |
|                                                                                                                                         | KWD/USD                                                                                                                                                                                                                                       | Kuwaiti Dinar / USD Cross                                                                                                                                                                                                                                                                                                                                                                                                                                                                                                                                                                                                                                                                                                                                                                                                                                                                                                                                                                                                                                                                                                                                                                                                                                                                                                                                                                                                                                                                                                                                                                                                                                                                                                                                                                                                                                                                                                                                                                                                                                                                                                      |                                                                                                                                                                                                                                                                                                                                                                                                                                                                                                                                                                                                                                                                                                                                                                                                                                                                                                                                                                                                                                                                                                                                                                                                                                                                                                                                                                                                                                                                                                                                                                                                                                                                                                                                                                                                                                                                                                                                                                                                                                                                                                                                             | 3.27                                                                                                                                                                                          | 0.09%                                                                                                                                                                | (1.04%)                                                                                                                | 0.5%                                                                                                                       |
|                                                                                                                                         | Other Asset                                                                                                                                                                                                                                   |                                                                                                                                                                                                                                                                                                                                                                                                                                                                                                                                                                                                                                                                                                                                                                                                                                                                                                                                                                                                                                                                                                                                                                                                                                                                                                                                                                                                                                                                                                                                                                                                                                                                                                                                                                                                                                                                                                                                                                                                                                                                                                                                |                                                                                                                                                                                                                                                                                                                                                                                                                                                                                                                                                                                                                                                                                                                                                                                                                                                                                                                                                                                                                                                                                                                                                                                                                                                                                                                                                                                                                                                                                                                                                                                                                                                                                                                                                                                                                                                                                                                                                                                                                                                                                                                                             |                                                                                                                                                                                               |                                                                                                                                                                      |                                                                                                                        | 1                                                                                                                          |
| estment Strategy & Researcl<br>earch@kamcoinvest.com                                                                                    | h Other Asset                                                                                                                                                                                                                                 | Brent                                                                                                                                                                                                                                                                                                                                                                                                                                                                                                                                                                                                                                                                                                                                                                                                                                                                                                                                                                                                                                                                                                                                                                                                                                                                                                                                                                                                                                                                                                                                                                                                                                                                                                                                                                                                                                                                                                                                                                                                                                                                                                                          | <b></b>                                                                                                                                                                                                                                                                                                                                                                                                                                                                                                                                                                                                                                                                                                                                                                                                                                                                                                                                                                                                                                                                                                                                                                                                                                                                                                                                                                                                                                                                                                                                                                                                                                                                                                                                                                                                                                                                                                                                                                                                                                                                                                                                     | 119.43                                                                                                                                                                                        | 1.7%                                                                                                                                                                 | 53.5%                                                                                                                  | 50.2%                                                                                                                      |
| ).Box 28873,Safat 13149 Kuw                                                                                                             |                                                                                                                                                                                                                                               | NYMEX                                                                                                                                                                                                                                                                                                                                                                                                                                                                                                                                                                                                                                                                                                                                                                                                                                                                                                                                                                                                                                                                                                                                                                                                                                                                                                                                                                                                                                                                                                                                                                                                                                                                                                                                                                                                                                                                                                                                                                                                                                                                                                                          |                                                                                                                                                                                                                                                                                                                                                                                                                                                                                                                                                                                                                                                                                                                                                                                                                                                                                                                                                                                                                                                                                                                                                                                                                                                                                                                                                                                                                                                                                                                                                                                                                                                                                                                                                                                                                                                                                                                                                                                                                                                                                                                                             |                                                                                                                                                                                               |                                                                                                                                                                      |                                                                                                                        |                                                                                                                            |
| : (965) 2233 6600, Extn: 6982                                                                                                           | /6912                                                                                                                                                                                                                                         |                                                                                                                                                                                                                                                                                                                                                                                                                                                                                                                                                                                                                                                                                                                                                                                                                                                                                                                                                                                                                                                                                                                                                                                                                                                                                                                                                                                                                                                                                                                                                                                                                                                                                                                                                                                                                                                                                                                                                                                                                                                                                                                                | <b>A</b>                                                                                                                                                                                                                                                                                                                                                                                                                                                                                                                                                                                                                                                                                                                                                                                                                                                                                                                                                                                                                                                                                                                                                                                                                                                                                                                                                                                                                                                                                                                                                                                                                                                                                                                                                                                                                                                                                                                                                                                                                                                                                                                                    | 115.07                                                                                                                                                                                        | 0.9%                                                                                                                                                                 | 53.0%                                                                                                                  | 55.0%                                                                                                                      |
| c: (965) 2249 2395                                                                                                                      | Natural Gas                                                                                                                                                                                                                                   | NYMEX Natural Gas (USD/MMBtu)                                                                                                                                                                                                                                                                                                                                                                                                                                                                                                                                                                                                                                                                                                                                                                                                                                                                                                                                                                                                                                                                                                                                                                                                                                                                                                                                                                                                                                                                                                                                                                                                                                                                                                                                                                                                                                                                                                                                                                                                                                                                                                  | •                                                                                                                                                                                                                                                                                                                                                                                                                                                                                                                                                                                                                                                                                                                                                                                                                                                                                                                                                                                                                                                                                                                                                                                                                                                                                                                                                                                                                                                                                                                                                                                                                                                                                                                                                                                                                                                                                                                                                                                                                                                                                                                                           | 8.73                                                                                                                                                                                          | (1.9%)                                                                                                                                                               | 139.9%                                                                                                                 | 26.9%                                                                                                                      |
| p://www.kamcoinvest.com                                                                                                                 | Gold                                                                                                                                                                                                                                          | Gold Spot \$/Oz                                                                                                                                                                                                                                                                                                                                                                                                                                                                                                                                                                                                                                                                                                                                                                                                                                                                                                                                                                                                                                                                                                                                                                                                                                                                                                                                                                                                                                                                                                                                                                                                                                                                                                                                                                                                                                                                                                                                                                                                                                                                                                                | <b>A</b>                                                                                                                                                                                                                                                                                                                                                                                                                                                                                                                                                                                                                                                                                                                                                                                                                                                                                                                                                                                                                                                                                                                                                                                                                                                                                                                                                                                                                                                                                                                                                                                                                                                                                                                                                                                                                                                                                                                                                                                                                                                                                                                                    | 1,853.72                                                                                                                                                                                      | 0.2%                                                                                                                                                                 | 1.3%                                                                                                                   | (3.6%                                                                                                                      |
| mco Investment Company - H                                                                                                              | Silver<br>K.S.C                                                                                                                                                                                                                               | Silver Spot \$/Oz<br>Bitcoin USD Cross                                                                                                                                                                                                                                                                                                                                                                                                                                                                                                                                                                                                                                                                                                                                                                                                                                                                                                                                                                                                                                                                                                                                                                                                                                                                                                                                                                                                                                                                                                                                                                                                                                                                                                                                                                                                                                                                                                                                                                                                                                                                                         | ▲<br>▼                                                                                                                                                                                                                                                                                                                                                                                                                                                                                                                                                                                                                                                                                                                                                                                                                                                                                                                                                                                                                                                                                                                                                                                                                                                                                                                                                                                                                                                                                                                                                                                                                                                                                                                                                                                                                                                                                                                                                                                                                                                                                                                                      | 22.11<br>28,728.90                                                                                                                                                                            | 0.5%<br>(2.4%)                                                                                                                                                       | (5.1%)<br>(38.0%)                                                                                                      | (11.7%)<br>59.8%                                                                                                           |