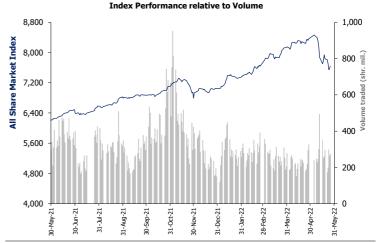

ies          | 236.5       |          | 1.9%   | (3.2%)  | (5.7%)  |

| Market Breadth         | <b>A</b>  | 77    | <b>—</b> | 38     | <b>=</b> 44 |
|------------------------|-----------|-------|----------|--------|-------------|
| Benchmark Return       | Closing   | DTD   | DTD      | MTD    | YTD         |
|                        | Value     | Chg   | % Chg    | % Chg  | % Chg       |
| Premier Market Index   | 8,439.35  | 45.5  | 0.5%     | (9.3%) | 10.5%       |
| Main 50 Index          | 6,249.94  | 43.2  | 0.7%     | (6.4%) | 2.3%        |
| Main Market Index      | 5,982.58  | 57.5  | 1.0%     | (6.4%) | 1.6%        |
| All Share Market Index | 7,632.02  | 48.3  | 0.6%     | (8.7%) | 8.4%        |
| Market Cap (KWD Mn)    | 44,374.57 | 272.3 | 0.6%     | (8.0%) | 5.7%        |



| Market Trading Data and Volatility |         |         |        |          |          |  |  |
|------------------------------------|---------|---------|--------|----------|----------|--|--|
| Trading Indicators                 | Today's | DTD     | DTD    | Average  | Daily    |  |  |
|                                    | Value   | Chg     | % Chg  | YTD 2022 | YTD 2021 |  |  |
| Volume (Shrs Mn)                   | 275.4   | 12.0    | 4.6%   | 263.8    | 335.0    |  |  |
| Value Traded (KWD Mn)              | 84.0    | (1.7)   | (2.0%) | 70.5     | 50.5     |  |  |
| No. of Trades                      | 16,828  | (1,540) | (8.4%) | 13,108   | 11,960   |  |  |

| Today's Most Active by Value | Close | Percent | Value      |
|------------------------------|-------|---------|-----------