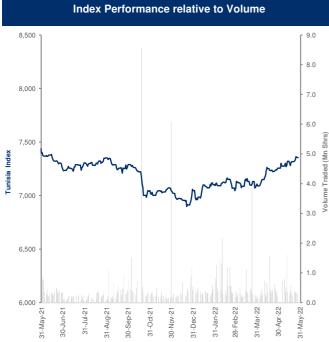

--------------------------|-------|---------|---------|
| most Active Stocks by Volume | (JD)  | ('000 Shrs) | MUSE ACTIVE STOCKS By Value  | (JD)  | % Chg   | (JD Mn) |
| Jordan Petroleum Refinery Co | 4.98  | 373         | Jordan Phosphate Mines       | 38.49 | (0.41%) | 1.95    |
| Al-Tajamouat For Catering Hs | 0.39  | 302         | Jordan Petroleum Refinery Co | 4.98  | 1.01%   | 1.87    |
| Jordan Decapolis Properties  | 0.37  | 180         | Jordan Telecom               | 2.00  | 0.50%   | 0.32    |
| Jordan Telecom               | 2.00  | 161         | Arab Bank Plc                | 4.83  | 1.47%   | 0.30    |
| Jordanian Electric Power     | 1.51  | 152         | Jordanian Electric Power     | 1.51  | 1.34%   | 0.23    |

### Tunisia Stock Exchange Daily Report

### May 29, 2022



|                 | Sector Returns         |             |        |        |         |  |  |  |
|-----------------|------------------------|-------------|--------|--------|---------|--|--|--|
|                 |                        | Market Cap. | DTD    | MTD    | YTD     |  |  |  |
|                 |                        | (DT Mn)     | % Chg  | % Chg  | % Chg   |  |  |  |
|                 | Tunisia Stock Exchange | 20,995.8    | (0.1%) | (2.5%) | (2.6%)  |  |  |  |
|                 | Banking                | 8,219.8     | 0.1%   | (4.5%) | 5.9%    |  |  |  |
|                 | Insurance              | 887.5       | (1.0%) | 0.4%   | (0.0%)  |  |  |  |
| _               | Leasing                | 584.7       | 0.3%   | 0.3%   | 1.4%    |  |  |  |
| 200             | Financial