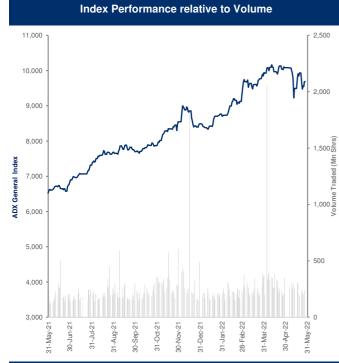

| In this Report Kuwait 2 Saudi Arabia 3 JAE - Dubai 4 JAE - Abu Dhabi 5 Datar 6 Sahrain 7 Dman 8 Egypt 9 Iordan 10 Funisia 11 Morocco 12 | Kuwait<br>Saudi Arabia<br>UAE - Dubai<br>UAE - Nasdaq Dul<br>UAE - Abu Dhabi<br>Qatar<br>Bahrain<br>Oman<br>gaba                                                                                                                              | <ul> <li>Premier Market Index</li> <li>Main 50 Index</li> <li>Main 50 Index</li> <li>Main Market Index</li> <li>All Share Index</li> <li>TADAWUL All Share Index</li> <li>DFM General Index</li> <li>DFM General Index</li> <li>FTSE NASDAQ Dubai UAE 20 Index</li> <li>FTSE ADX General Index</li> <li>QE 20 Index</li> <li>Bahrain All Share</li> <li>GSX 30</li> <li>ASE Index</li> <li>Tunisia Index</li> <li>MASI</li> </ul>                                                                                                                                                                                                                                                                                                                                                                                                                                                                                                                                                                                                                                                                                                                                                                                                                                                                                                                                                                                                                                                                                                                                                                                                                                                                                                                                                                                                                                                                                                                                                                                                                                                                                              |                                                                                                                                                                                                                                                                                                                                                                                                                                                                                                                                                                                                                                                                                                                                                                                                                                                                                                                                                                                                                                                                                                                                                                                                                                                                                                                                                                                                                                                                                                                                                                                                                                                                                                                                                                                                                                                                                                                                                                                                                                                                                                                                             | Value<br>8,439.35<br>6,249.94<br>5,982.58<br>7,632.02<br>12,530.34<br>3,296.99<br>4,328.20<br>9,688.99<br>12,828.51<br>1,894.10<br>4,106.67<br>10,200.56<br>2,468.26<br>7,354.07<br>12,334.93 | Change<br>0.5%<br>0.7%<br>1.0%<br>0.6%<br>(0.5%)<br>0.0%<br>1.1%<br>1.5%<br>(0.2%)<br>0.3%<br>(0.4%)<br>(0.5%)<br>0.3%<br>(0.5%)<br>0.3%<br>(0.5%)<br>0.3%<br>(0.5%) | 2022<br>10.5%<br>2.3%<br>1.6%<br>8.4%<br>11.1%<br>3.2%<br>1.0%<br>14.1%<br>10.3%<br>5.4%<br>(0.6%)<br>(14.6%)<br>16.5% | Chang<br>26.2%<br>31.7%<br>29.3%<br>27.0%<br>29.8%<br>28.2%<br>39.9%<br>68.2%<br>11.4%<br>20.6%<br>12.9%<br>10.2%<br>27.8% |
|-----------------------------------------------------------------------------------------------------------------------------------------|-----------------------------------------------------------------------------------------------------------------------------------------------------------------------------------------------------------------------------------------------|--------------------------------------------------------------------------------------------------------------------------------------------------------------------------------------------------------------------------------------------------------------------------------------------------------------------------------------------------------------------------------------------------------------------------------------------------------------------------------------------------------------------------------------------------------------------------------------------------------------------------------------------------------------------------------------------------------------------------------------------------------------------------------------------------------------------------------------------------------------------------------------------------------------------------------------------------------------------------------------------------------------------------------------------------------------------------------------------------------------------------------------------------------------------------------------------------------------------------------------------------------------------------------------------------------------------------------------------------------------------------------------------------------------------------------------------------------------------------------------------------------------------------------------------------------------------------------------------------------------------------------------------------------------------------------------------------------------------------------------------------------------------------------------------------------------------------------------------------------------------------------------------------------------------------------------------------------------------------------------------------------------------------------------------------------------------------------------------------------------------------------|---------------------------------------------------------------------------------------------------------------------------------------------------------------------------------------------------------------------------------------------------------------------------------------------------------------------------------------------------------------------------------------------------------------------------------------------------------------------------------------------------------------------------------------------------------------------------------------------------------------------------------------------------------------------------------------------------------------------------------------------------------------------------------------------------------------------------------------------------------------------------------------------------------------------------------------------------------------------------------------------------------------------------------------------------------------------------------------------------------------------------------------------------------------------------------------------------------------------------------------------------------------------------------------------------------------------------------------------------------------------------------------------------------------------------------------------------------------------------------------------------------------------------------------------------------------------------------------------------------------------------------------------------------------------------------------------------------------------------------------------------------------------------------------------------------------------------------------------------------------------------------------------------------------------------------------------------------------------------------------------------------------------------------------------------------------------------------------------------------------------------------------------|-----------------------------------------------------------------------------------------------------------------------------------------------------------------------------------------------|----------------------------------------------------------------------------------------------------------------------------------------------------------------------|------------------------------------------------------------------------------------------------------------------------|----------------------------------------------------------------------------------------------------------------------------|
| luwait 2<br>Paudi Arabia 3<br>IAE - Dubai 4<br>IAE - Abu Dhabi 5<br>Patar 6<br>Pahrain 7<br>Oman 8<br>Igypt 9<br>ordan 10               | Kuwait<br>Kuwait<br>Kuwait<br>Kuwait<br>Saudi Arabia<br>UAE - Dubai<br>UAE - Nasdaq Dul<br>UAE - Abu Dhabi<br>Qatar<br>Bahrain<br>Oman<br>Egypt<br>Jordan<br>Tunisia<br>Morocco<br>Emerging Ma<br>China<br>Russia<br>India                    | Premier Market Index<br>Main 50 Index<br>Main 50 Index<br>Main Market Index<br>All Share Index<br>TADAWUL All Share Index<br>DFM General Index<br>FTSE NASDAQ Dubai UAE 20 Index<br>FTSE ADX General Index<br>GE 20 Index<br>FTSE ADX General Index<br>EGX 30<br>ASE Index<br>ASE Index<br>Tunisia Index<br>MASI<br>SE Composite Index                                                                                                                                                                                                                                                                                                                                                                                                                                                                                                                                                                                                                                                                                                                                                                                                                                                                                                                                                                                                                                                                                                                                                                                                                                                                                                                                                                                                                                                                                                                                                                                                                                                                                                                                                                                         |                                                                                                                                                                                                                                                                                                                                                                                                                                                                                                                                                                                                                                                                                                                                                                                                                                                                                                                                                                                                                                                                                                                                                                                                                                                                                                                                                                                                                                                                                                                                                                                                                                                                                                                                                                                                                                                                                                                                                                                                                                                                                                                                             | 6,249.94<br>5,982.58<br>7,632.02<br>12,530.34<br>3,296.99<br>4,328.20<br>9,688.99<br>12,828.51<br>1,894.10<br>4,106.67<br>10,200.56<br>2,468.26<br>7,354.07                                   | 0.7%<br>1.0%<br>0.6%<br>(0.5%)<br>0.0%<br>1.1%<br>1.5%<br>(0.2%)<br>0.3%<br>(0.4%)<br>(0.5%)<br>0.3%                                                                 | 2.3%<br>1.6%<br>8.4%<br>11.1%<br>3.2%<br>1.0%<br>14.1%<br>10.3%<br>5.4%<br>(0.6%)<br>(14.6%)                           | 31.7%<br>29.3%<br>27.0%<br>29.8%<br>28.2%<br>39.9%<br>68.2%<br>11.4%<br>20.6%<br>12.9%<br>10.2%                            |
| uwait 2<br>audi Arabia 3<br>AE - Dubai 4<br>AE - Abu Dhabi 5<br>latar 6<br>ahrain 7<br>man 8<br>gypt 9<br>ordan 10<br>unisia 11         | Kuwait<br>Kuwait<br>Kuwait<br>Kuwait<br>Saudi Arabia<br>UAE - Dubai<br>UAE - Nasdaq Dul<br>UAE - Abu Dhabi<br>Qatar<br>Bahrain<br>Oman<br>Egypt<br>Jordan<br>Egypt<br>Jordan<br>Tunisia<br>Morocco<br>Emerging Ma<br>China<br>Russia<br>India | Main Market Index<br>All Share Index<br>TADAWUL All Share Index<br>DFM General Index<br>TSE NASDAQ Dubai UAE 20 Index<br>TSE ADX General Index<br>(CE 20 Index<br>Bahrain All Share<br>Bahrain All Share<br>Bahrain All Share<br>Bahrain All Share<br>CE 30<br>ASE Index<br>ASE Index<br>NASI<br>MASI                                                                                                                                                                                                                                                                                                                                                                                                                                                                                                                                                                                                                                                                                                                                                                                                                                                                                                                                                                                                                                                                                                                                                                                                                                                                                                                                                                                                                                                                                                                                                                                                                                                                                                                                                                                                                          |                                                                                                                                                                                                                                                                                                                                                                                                                                                                                                                                                                                                                                                                                                                                                                                                                                                                                                                                                                                                                                                                                                                                                                                                                                                                                                                                                                                                                                                                                                                                                                                                                                                                                                                                                                                                                                                                                                                                                                                                                                                                                                                                             | 5,982.58<br>7,632.02<br>12,530.34<br>3,296.99<br>4,328.20<br>9,668.99<br>12,828.51<br>1,894.10<br>4,106.67<br>10,200.56<br>2,468.26<br>7,354.07                                               | 1.0%<br>0.6%<br>(0.5%)<br>0.0%<br>1.1%<br>1.5%<br>(0.2%)<br>0.3%<br>(0.4%)<br>(0.5%)<br>0.3%                                                                         | 1.6%<br>8.4%<br>11.1%<br>3.2%<br>1.0%<br>14.1%<br>10.3%<br>5.4%<br>(0.6%)<br>(14.6%)                                   | 29.3%<br>27.0%<br>29.8%<br>28.2%<br>39.9%<br>68.2%<br>11.4%<br>20.6%<br>12.9%<br>10.2%                                     |
| audi Arabia 3<br>AE - Dubai 4<br>AE - Abu Dhabi 5<br>atar 6<br>ahrain 7<br>man 8<br>ŋypt 9<br>ordan 10                                  | Kuwait<br>Saudi Arabia<br>UAE - Dubai<br>UAE - Nasdaq Dul<br>UAE - Abu Dhabi<br>Qatar<br>Bahrain<br>Oman<br>Egypt<br>Jordan<br>Tunisia<br>Morocco<br>Emerging Ma<br>China<br>Russia<br>India                                                  | All Share Index All Share Index TADAWUL All Share Index DFM General Index TSE NASDAQ Dubai UAE 20 Index TSE ADX General Index QE 20 Index ABahrain All Share Bahrain All Share Bahrain All Share Bahrain All Share ASE Index ASE I |                                                                                                                                                                                                                                                                                                                                                                                                                                                                                                                                                                                                                                                                                                                                                                                                                                                                                                                                                                                                                                                                                                                                                                                                                                                                                                                                                                                                                                                                                                                                                                                                                                                                                                                                                                                                                                                                                                                                                                                                                                                                                                                                             | 7,632.02<br>12,530.34<br>3,296.99<br>4,328.20<br>9,688.99<br>12,828.51<br>1,894.10<br>4,106.67<br>10,200.56<br>2,468.26<br>7,354.07                                                           | 0.6%<br>(0.5%)<br>0.0%<br>1.1%<br>1.5%<br>(0.2%)<br>0.3%<br>(0.4%)<br>(0.5%)<br>0.3%                                                                                 | 8.4%<br>11.1%<br>3.2%<br>1.0%<br>14.1%<br>10.3%<br>5.4%<br>(0.6%)<br>(14.6%)                                           | 27.0%<br>29.8%<br>28.2%<br>39.9%<br>68.2%<br>11.4%<br>20.6%<br>12.9%                                                       |
| AE - Dubai 4<br>AE - Abu Dhabi 5<br>atar 6<br>ahrain 7<br>man 8<br>nypt 9<br>rdan 10<br>nnisia 11                                       | Saudi Arabia<br>UAE - Dubai<br>UAE - Nasdaq Dul<br>UAE - Abu Dhabi<br>Qatar<br>Bahrain<br>Oman<br>Egypt<br>Jordan<br>Tunisia<br>Morocco<br>Emerging Ma<br>China<br>Russia<br>India                                                            | TADAWUL All Share Index         DFM General Index         FTSE NASDAQ Dubai UAE 20 Index         FTSE ADX General Index         QE 20 Index         Bahrain All Share         MSM 30 Index         EGX 30         ASE Index         NASI                                                                                                                                                                                                                                                                                                                                                                                                                                                                                                                                                                                                                                                                                                                                                                                                                                                                                                                                                                                                                                                                                                                                                                                                                                                                                                                                                                                                                                                                                                                                                                                                                                                                                                                                                                                                                                                                                       | <ul> <li>*</li> <li>*&lt;</li></ul> | 12,530.34<br>3,296.99<br>4,328.20<br>9,688.99<br>12,828.51<br>1,894.10<br>4,106.67<br>10,200.56<br>2,468.26<br>7,354.07                                                                       | (0.5%)<br>0.0%<br>1.1%<br>1.5%<br>(0.2%)<br>0.3%<br>(0.4%)<br>(0.5%)<br>0.3%                                                                                         | 11.1%<br>3.2%<br>1.0%<br>14.1%<br>10.3%<br>5.4%<br>(0.6%)<br>(14.6%)                                                   | 29.8%<br>28.2%<br>39.9%<br>68.2%<br>11.4%<br>20.6%<br>12.9%                                                                |
| AE - Abu Dhabi 5<br>atar 6<br>ahrain 7<br>man 8<br>nypt 9<br>rdan 10<br>nnisia 11                                                       | UAE - Dubai<br>UAE - Nasdaq Dul<br>UAE - Abu Dhabi<br>Qatar<br>Bahrain<br>Oman<br>Egypt<br>Jordan<br>Tunisia<br>Morocco<br>Emerging Ma<br>China<br>Russia<br>India                                                                            | bai PFN General Index<br>bai FTSE NASDAQ Dubai UAE 20 Index<br>FTSE ADX General Index<br>QE 20 Index<br>Bahrain All Share<br>MSM 30 Index<br>EGX 30<br>ASE Index<br>Tunisia Index<br>MASI<br>ASE Index<br>SSE Composite Index                                                                                                                                                                                                                                                                                                                                                                                                                                                                                                                                                                                                                                                                                                                                                                                                                                                                                                                                                                                                                                                                                                                                                                                                                                                                                                                                                                                                                                                                                                                                                                                                                                                                                                                                                                                                                                                                                                  | ▲<br>▲<br>▼<br>↓<br>▼                                                                                                                                                                                                                                                                                                                                                                                                                                                                                                                                                                                                                                                                                                                                                                                                                                                                                                                                                                                                                                                                                                                                                                                                                                                                                                                                                                                                                                                                                                                                                                                                                                                                                                                                                                                                                                                                                                                                                                                                                                                                                                                       | 3,296.99<br>4,328.20<br>9,688.99<br>12,828.51<br>1,894.10<br>4,106.67<br>10,200.56<br>2,468.26<br>7,354.07                                                                                    | 0.0%<br>1.1%<br>1.5%<br>(0.2%)<br>0.3%<br>(0.4%)<br>(0.5%)<br>0.3%                                                                                                   | 3.2%<br>1.0%<br>14.1%<br>10.3%<br>5.4%<br>(0.6%)<br>(14.6%)                                                            | 28.2%<br>39.9%<br>68.2%<br>11.4%<br>20.6%<br>12.9%<br>10.2%                                                                |
| tar 6<br>hrain 7<br>nan 8<br>ypt 9<br>rdan 10                                                                                           | UAE - Nasdaq Dul<br>UAE - Abu Dhabi<br>Qatar<br>Bahrain<br>Oman<br>Egypt<br>Jordan<br>Tunisia<br>Morocco<br>Emerging Ma<br>China<br>Russia<br>India                                                                                           | bai       FTSE NASDAQ Dubai UAE 20 Index         FTSE ADX General Index         QE 20 Index         Bahrain All Share         MSM 30 Index         EGX 30         ASE Index         Tunisia Index         MASI                                                                                                                                                                                                                                                                                                                                                                                                                                                                                                                                                                                                                                                                                                                                                                                                                                                                                                                                                                                                                                                                                                                                                                                                                                                                                                                                                                                                                                                                                                                                                                                                                                                                                                                                                                                                                                                                                                                 | ▲<br>↓<br>↓<br>↓<br>↓<br>↓<br>↓<br>↓<br>↓<br>↓<br>↓<br>↓<br>↓<br>↓                                                                                                                                                                                                                                                                                                                                                                                                                                                                                                                                                                                                                                                                                                                                                                                                                                                                                                                                                                                                                                                                                                                                                                                                                                                                                                                                                                                                                                                                                                                                                                                                                                                                                                                                                                                                                                                                                                                                                                                                                                                                          | 4,328.20<br>9,688.99<br>12,828.51<br>1,894.10<br>4,106.67<br>10,200.56<br>2,468.26<br>7,354.07                                                                                                | 1.1%<br>1.5%<br>(0.2%)<br>0.3%<br>(0.4%)<br>(0.5%)<br>0.3%                                                                                                           | 1.0%<br>14.1%<br>10.3%<br>5.4%<br>(0.6%)<br>(14.6%)                                                                    | 39.9%<br>68.2%<br>11.4%<br>20.6%<br>12.9%<br>10.2%                                                                         |
| hrain 7<br>nan 8<br>ypt 9<br>rdan 10<br>nisia 11                                                                                        | UAE - Abu Dhabi<br>Qatar<br>Bahrain<br>Oman<br>Egypt<br>Jordan<br>Tunisia<br>Morocco<br>Emerging Ma<br>China<br>Russia<br>India                                                                                                               | FTSE ADX General Index<br>QE 20 Index<br>Bahrain All Share<br>MSM 30 Index<br>EGX 30<br>ASE Index<br>Tunisia Index<br>MASI<br>ASI<br>SSE Composite Index                                                                                                                                                                                                                                                                                                                                                                                                                                                                                                                                                                                                                                                                                                                                                                                                                                                                                                                                                                                                                                                                                                                                                                                                                                                                                                                                                                                                                                                                                                                                                                                                                                                                                                                                                                                                                                                                                                                                                                       | ▲<br>▼<br>▼<br>▼<br>▲<br>▼                                                                                                                                                                                                                                                                                                                                                                                                                                                                                                                                                                                                                                                                                                                                                                                                                                                                                                                                                                                                                                                                                                                                                                                                                                                                                                                                                                                                                                                                                                                                                                                                                                                                                                                                                                                                                                                                                                                                                                                                                                                                                                                  | 9,688.99<br>12,828.51<br>1,894.10<br>4,106.67<br>10,200.56<br>2,468.26<br>7,354.07                                                                                                            | 1.5%<br>(0.2%)<br>0.3%<br>(0.4%)<br>(0.5%)<br>0.3%                                                                                                                   | 14.1%<br>10.3%<br>5.4%<br>(0.6%)<br>(14.6%)                                                                            | 68.2%<br>11.4%<br>20.6%<br>12.9%<br>10.2%                                                                                  |
| nan 8<br>ypt 9<br>dan 10<br>nisia 11                                                                                                    | Qatar<br>Bahrain<br>Oman<br>Egypt<br>Jordan<br>Tunisia<br>Morocco<br>Emerging Ma<br>China<br>Russia<br>India                                                                                                                                  | QE 20 Index<br>Bahrain All Share<br>MSM 30 Index<br>EGX 30<br>ASE Index<br>Tunisia Index<br>MASI<br>ASE<br>SSE Composite Index                                                                                                                                                                                                                                                                                                                                                                                                                                                                                                                                                                                                                                                                                                                                                                                                                                                                                                                                                                                                                                                                                                                                                                                                                                                                                                                                                                                                                                                                                                                                                                                                                                                                                                                                                                                                                                                                                                                                                                                                 | ▼<br>▲<br>▼<br>▲<br>▼                                                                                                                                                                                                                                                                                                                                                                                                                                                                                                                                                                                                                                                                                                                                                                                                                                                                                                                                                                                                                                                                                                                                                                                                                                                                                                                                                                                                                                                                                                                                                                                                                                                                                                                                                                                                                                                                                                                                                                                                                                                                                                                       | 12,828.51<br>1,894.10<br>4,106.67<br>10,200.56<br>2,468.26<br>7,354.07                                                                                                                        | (0.2%)<br>0.3%<br>(0.4%)<br>(0.5%)<br>0.3%                                                                                                                           | 10.3%<br>5.4%<br>(0.6%)<br>(14.6%)                                                                                     | 11.4%<br>20.6%<br>12.9%<br>10.2%                                                                                           |
| vpt 9<br>dan 10<br>nisia 11                                                                                                             | Bahrain<br>Oman<br>Egypt<br>Jordan<br>Tunisia<br>Morocco<br>Emerging Ma<br>China<br>Russia<br>India                                                                                                                                           | Bahrain All Share<br>MSM 30 Index<br>EGX 30<br>ASE Index<br>Tunisia Index<br>MASI<br>Arkets<br>SSE Composite Index                                                                                                                                                                                                                                                                                                                                                                                                                                                                                                                                                                                                                                                                                                                                                                                                                                                                                                                                                                                                                                                                                                                                                                                                                                                                                                                                                                                                                                                                                                                                                                                                                                                                                                                                                                                                                                                                                                                                                                                                             | ▲<br>▼<br>↓<br>▲                                                                                                                                                                                                                                                                                                                                                                                                                                                                                                                                                                                                                                                                                                                                                                                                                                                                                                                                                                                                                                                                                                                                                                                                                                                                                                                                                                                                                                                                                                                                                                                                                                                                                                                                                                                                                                                                                                                                                                                                                                                                                                                            | 1,894.10<br>4,106.67<br>10,200.56<br>2,468.26<br>7,354.07                                                                                                                                     | 0.3%<br>(0.4%)<br>(0.5%)<br>0.3%                                                                                                                                     | 5.4%<br>(0.6%)<br>(14.6%)                                                                                              | 20.6%<br>12.9%<br>10.2%                                                                                                    |
| vpt 9<br>dan 10<br>nisia 11                                                                                                             | Bahrain<br>Oman<br>Egypt<br>Jordan<br>Tunisia<br>Morocco<br>Emerging Ma<br>China<br>Russia<br>India                                                                                                                                           | MSM 30 Index<br>EGX 30<br>ASE Index<br>Tunisia Index<br>MASI<br>Arkets<br>SSE Composite Index                                                                                                                                                                                                                                                                                                                                                                                                                                                                                                                                                                                                                                                                                                                                                                                                                                                                                                                                                                                                                                                                                                                                                                                                                                                                                                                                                                                                                                                                                                                                                                                                                                                                                                                                                                                                                                                                                                                                                                                                                                  | ▼<br>▼<br>▲<br>▼                                                                                                                                                                                                                                                                                                                                                                                                                                                                                                                                                                                                                                                                                                                                                                                                                                                                                                                                                                                                                                                                                                                                                                                                                                                                                                                                                                                                                                                                                                                                                                                                                                                                                                                                                                                                                                                                                                                                                                                                                                                                                                                            | 4,106.67<br>10,200.56<br>2,468.26<br>7,354.07                                                                                                                                                 | (0.4%)<br>(0.5%)<br>0.3%                                                                                                                                             | (0.6%)<br>(14.6%)                                                                                                      | 12.9%<br>10.2%                                                                                                             |
| dan 10                                                                                                                                  | 2 Oman<br>Egypt<br>Jordan<br>Tunisia<br>Morocco<br>Emerging Ma<br>China<br>Russia<br>India                                                                                                                                                    | EGX 30<br>ASE Index<br>Tunisia Index<br>MASI<br>arkets<br>SSE Composite Index                                                                                                                                                                                                                                                                                                                                                                                                                                                                                                                                                                                                                                                                                                                                                                                                                                                                                                                                                                                                                                                                                                                                                                                                                                                                                                                                                                                                                                                                                                                                                                                                                                                                                                                                                                                                                                                                                                                                                                                                                                                  | ▼<br>▲<br>▼                                                                                                                                                                                                                                                                                                                                                                                                                                                                                                                                                                                                                                                                                                                                                                                                                                                                                                                                                                                                                                                                                                                                                                                                                                                                                                                                                                                                                                                                                                                                                                                                                                                                                                                                                                                                                                                                                                                                                                                                                                                                                                                                 | 4,106.67<br>10,200.56<br>2,468.26<br>7,354.07                                                                                                                                                 | (0.5%)<br>0.3%                                                                                                                                                       | (14.6%)                                                                                                                | 10.2%                                                                                                                      |
| iisia 11                                                                                                                                | g Egypt<br>Jordan<br>Tunisia<br>Morocco<br>Emerging Ma<br>China<br>Russia<br>India                                                                                                                                                            | ASE Index<br>Tunisia Index<br>MASI<br>arkets<br>SSE Composite Index                                                                                                                                                                                                                                                                                                                                                                                                                                                                                                                                                                                                                                                                                                                                                                                                                                                                                                                                                                                                                                                                                                                                                                                                                                                                                                                                                                                                                                                                                                                                                                                                                                                                                                                                                                                                                                                                                                                                                                                                                                                            | ▲<br>▼                                                                                                                                                                                                                                                                                                                                                                                                                                                                                                                                                                                                                                                                                                                                                                                                                                                                                                                                                                                                                                                                                                                                                                                                                                                                                                                                                                                                                                                                                                                                                                                                                                                                                                                                                                                                                                                                                                                                                                                                                                                                                                                                      | 2,468.26<br>7,354.07                                                                                                                                                                          | 0.3%                                                                                                                                                                 |                                                                                                                        |                                                                                                                            |
|                                                                                                                                         | Jordan<br>Tunisia<br>Morocco<br>Emerging Ma<br>China<br>Russia<br>India                                                                                                                                                                       | ASE Index<br>Tunisia Index<br>MASI<br>arkets<br>SSE Composite Index                                                                                                                                                                                                                                                                                                                                                                                                                                                                                                                                                                                                                                                                                                                                                                                                                                                                                                                                                                                                                                                                                                                                                                                                                                                                                                                                                                                                                                                                                                                                                                                                                                                                                                                                                                                                                                                                                                                                                                                                                                                            | ▼                                                                                                                                                                                                                                                                                                                                                                                                                                                                                                                                                                                                                                                                                                                                                                                                                                                                                                                                                                                                                                                                                                                                                                                                                                                                                                                                                                                                                                                                                                                                                                                                                                                                                                                                                                                                                                                                                                                                                                                                                                                                                                                                           | 2,468.26<br>7,354.07                                                                                                                                                                          | 0.3%                                                                                                                                                                 |                                                                                                                        |                                                                                                                            |
|                                                                                                                                         | Tunisia<br>Morocco<br>Emerging Ma<br>China<br>Russia<br>India                                                                                                                                                                                 | MASI<br>arkets<br>SSE Composite Index                                                                                                                                                                                                                                                                                                                                                                                                                                                                                                                                                                                                                                                                                                                                                                                                                                                                                                                                                                                                                                                                                                                                                                                                                                                                                                                                                                                                                                                                                                                                                                                                                                                                                                                                                                                                                                                                                                                                                                                                                                                                                          | ▼                                                                                                                                                                                                                                                                                                                                                                                                                                                                                                                                                                                                                                                                                                                                                                                                                                                                                                                                                                                                                                                                                                                                                                                                                                                                                                                                                                                                                                                                                                                                                                                                                                                                                                                                                                                                                                                                                                                                                                                                                                                                                                                                           | 7,354.07                                                                                                                                                                                      |                                                                                                                                                                      |                                                                                                                        |                                                                                                                            |
|                                                                                                                                         | Morocco<br>Emerging Ma<br>China<br>Russia<br>India                                                                                                                                                                                            | MASI<br>arkets<br>SSE Composite Index                                                                                                                                                                                                                                                                                                                                                                                                                                                                                                                                                                                                                                                                                                                                                                                                                                                                                                                                                                                                                                                                                                                                                                                                                                                                                                                                                                                                                                                                                                                                                                                                                                                                                                                                                                                                                                                                                                                                                                                                                                                                                          |                                                                                                                                                                                                                                                                                                                                                                                                                                                                                                                                                                                                                                                                                                                                                                                                                                                                                                                                                                                                                                                                                                                                                                                                                                                                                                                                                                                                                                                                                                                                                                                                                                                                                                                                                                                                                                                                                                                                                                                                                                                                                                                                             |                                                                                                                                                                                               | ()                                                                                                                                                                   | 4.4%                                                                                                                   | 2.3%                                                                                                                       |
|                                                                                                                                         | Emerging Ma<br>China<br>Russia<br>India                                                                                                                                                                                                       | arkets<br>SSE Composite Index                                                                                                                                                                                                                                                                                                                                                                                                                                                                                                                                                                                                                                                                                                                                                                                                                                                                                                                                                                                                                                                                                                                                                                                                                                                                                                                                                                                                                                                                                                                                                                                                                                                                                                                                                                                                                                                                                                                                                                                                                                                                                                  |                                                                                                                                                                                                                                                                                                                                                                                                                                                                                                                                                                                                                                                                                                                                                                                                                                                                                                                                                                                                                                                                                                                                                                                                                                                                                                                                                                                                                                                                                                                                                                                                                                                                                                                                                                                                                                                                                                                                                                                                                                                                                                                                             |                                                                                                                                                                                               | (0.6%)                                                                                                                                                               | (7.7%)                                                                                                                 | 18.3%                                                                                                                      |
|                                                                                                                                         | China<br>Russia<br>India                                                                                                                                                                                                                      | SSE Composite Index                                                                                                                                                                                                                                                                                                                                                                                                                                                                                                                                                                                                                                                                                                                                                                                                                                                                                                                                                                                                                                                                                                                                                                                                                                                                                                                                                                                                                                                                                                                                                                                                                                                                                                                                                                                                                                                                                                                                                                                                                                                                                                            |                                                                                                                                                                                                                                                                                                                                                                                                                                                                                                                                                                                                                                                                                                                                                                                                                                                                                                                                                                                                                                                                                                                                                                                                                                                                                                                                                                                                                                                                                                                                                                                                                                                                                                                                                                                                                                                                                                                                                                                                                                                                                                                                             | ,                                                                                                                                                                                             | (0.070)                                                                                                                                                              | (··· /3)                                                                                                               |                                                                                                                            |
|                                                                                                                                         | Russia<br>India                                                                                                                                                                                                                               |                                                                                                                                                                                                                                                                                                                                                                                                                                                                                                                                                                                                                                                                                                                                                                                                                                                                                                                                                                                                                                                                                                                                                                                                                                                                                                                                                                                                                                                                                                                                                                                                                                                                                                                                                                                                                                                                                                                                                                                                                                                                                                                                |                                                                                                                                                                                                                                                                                                                                                                                                                                                                                                                                                                                                                                                                                                                                                                                                                                                                                                                                                                                                                                                                                                                                                                                                                                                                                                                                                                                                                                                                                                                                                                                                                                                                                                                                                                                                                                                                                                                                                                                                                                                                                                                                             |                                                                                                                                                                                               |                                                                                                                                                                      |                                                                                                                        |                                                                                                                            |
|                                                                                                                                         | India                                                                                                                                                                                                                                         | RUSSIAN RTS INDEX (\$)                                                                                                                                                                                                                                                                                                                                                                                                                                                                                                                                                                                                                                                                                                                                                                                                                                                                                                                                                                                                                                                                                                                                                                                                                                                                                                                                                                                                                                                                                                                                                                                                                                                                                                                                                                                                                                                                                                                                                                                                                                                                                                         | <b>A</b>                                                                                                                                                                                                                                                                                                                                                                                                                                                                                                                                                                                                                                                                                                                                                                                                                                                                                                                                                                                                                                                                                                                                                                                                                                                                                                                                                                                                                                                                                                                                                                                                                                                                                                                                                                                                                                                                                                                                                                                                                                                                                                                                    | 3,130.24                                                                                                                                                                                      | 0.2%                                                                                                                                                                 | (14.0%)                                                                                                                | 4.8%                                                                                                                       |
|                                                                                                                                         |                                                                                                                                                                                                                                               |                                                                                                                                                                                                                                                                                                                                                                                                                                                                                                                                                                                                                                                                                                                                                                                                                                                                                                                                                                                                                                                                                                                                                                                                                                                                                                                                                                                                                                                                                                                                                                                                                                                                                                                                                                                                                                                                                                                                                                                                                                                                                                                                | •                                                                                                                                                                                                                                                                                                                                                                                                                                                                                                                                                                                                                                                                                                                                                                                                                                                                                                                                                                                                                                                                                                                                                                                                                                                                                                                                                                                                                                                                                                                                                                                                                                                                                                                                                                                                                                                                                                                                                                                                                                                                                                                                           | 1,133.94                                                                                                                                                                                      | (3.5%)                                                                                                                                                               | (28.9%)                                                                                                                | 15.0%                                                                                                                      |
|                                                                                                                                         | Brazil                                                                                                                                                                                                                                        | SENSEX                                                                                                                                                                                                                                                                                                                                                                                                                                                                                                                                                                                                                                                                                                                                                                                                                                                                                                                                                                                                                                                                                                                                                                                                                                                                                                                                                                                                                                                                                                                                                                                                                                                                                                                                                                                                                                                                                                                                                                                                                                                                                                                         | <b>A</b>                                                                                                                                                                                                                                                                                                                                                                                                                                                                                                                                                                                                                                                                                                                                                                                                                                                                                                                                                                                                                                                                                                                                                                                                                                                                                                                                                                                                                                                                                                                                                                                                                                                                                                                                                                                                                                                                                                                                                                                                                                                                                                                                    | 54,884.66                                                                                                                                                                                     | 1.2%                                                                                                                                                                 | (5.8%)                                                                                                                 | 22.0%                                                                                                                      |
|                                                                                                                                         |                                                                                                                                                                                                                                               | BOVESPA Stock Index                                                                                                                                                                                                                                                                                                                                                                                                                                                                                                                                                                                                                                                                                                                                                                                                                                                                                                                                                                                                                                                                                                                                                                                                                                                                                                                                                                                                                                                                                                                                                                                                                                                                                                                                                                                                                                                                                                                                                                                                                                                                                                            | <b>A</b>                                                                                                                                                                                                                                                                                                                                                                                                                                                                                                                                                                                                                                                                                                                                                                                                                                                                                                                                                                                                                                                                                                                                                                                                                                                                                                                                                                                                                                                                                                                                                                                                                                                                                                                                                                                                                                                                                                                                                                                                                                                                                                                                    | 111,941.68                                                                                                                                                                                    | 0.1%                                                                                                                                                                 | 6.8%                                                                                                                   | (11.9%                                                                                                                     |
|                                                                                                                                         | Mexico                                                                                                                                                                                                                                        | BOLSA Index                                                                                                                                                                                                                                                                                                                                                                                                                                                                                                                                                                                                                                                                                                                                                                                                                                                                                                                                                                                                                                                                                                                                                                                                                                                                                                                                                                                                                                                                                                                                                                                                                                                                                                                                                                                                                                                                                                                                                                                                                                                                                                                    | <b>A</b>                                                                                                                                                                                                                                                                                                                                                                                                                                                                                                                                                                                                                                                                                                                                                                                                                                                                                                                                                                                                                                                                                                                                                                                                                                                                                                                                                                                                                                                                                                                                                                                                                                                                                                                                                                                                                                                                                                                                                                                                                                                                                                                                    | 52,463.55                                                                                                                                                                                     | 0.6%                                                                                                                                                                 | (1.5%)                                                                                                                 | 20.9%                                                                                                                      |
|                                                                                                                                         | Emerging Markets                                                                                                                                                                                                                              | s MSCI EM Index                                                                                                                                                                                                                                                                                                                                                                                                                                                                                                                                                                                                                                                                                                                                                                                                                                                                                                                                                                                                                                                                                                                                                                                                                                                                                                                                                                                                                                                                                                                                                                                                                                                                                                                                                                                                                                                                                                                                                                                                                                                                                                                | <b>A</b>                                                                                                                                                                                                                                                                                                                                                                                                                                                                                                                                                                                                                                                                                                                                                                                                                                                                                                                                                                                                                                                                                                                                                                                                                                                                                                                                                                                                                                                                                                                                                                                                                                                                                                                                                                                                                                                                                                                                                                                                                                                                                                                                    | 1,043.17                                                                                                                                                                                      | 2.0%                                                                                                                                                                 | (15.3%)                                                                                                                | (4.6%                                                                                                                      |
|                                                                                                                                         | <b>Global Marke</b>                                                                                                                                                                                                                           | ets                                                                                                                                                                                                                                                                                                                                                                                                                                                                                                                                                                                                                                                                                                                                                                                                                                                                                                                                                                                                                                                                                                                                                                                                                                                                                                                                                                                                                                                                                                                                                                                                                                                                                                                                                                                                                                                                                                                                                                                                                                                                                                                            |                                                                                                                                                                                                                                                                                                                                                                                                                                                                                                                                                                                                                                                                                                                                                                                                                                                                                                                                                                                                                                                                                                                                                                                                                                                                                                                                                                                                                                                                                                                                                                                                                                                                                                                                                                                                                                                                                                                                                                                                                                                                                                                                             |                                                                                                                                                                                               |                                                                                                                                                                      |                                                                                                                        |                                                                                                                            |
|                                                                                                                                         | World                                                                                                                                                                                                                                         | MSCI World Index                                                                                                                                                                                                                                                                                                                                                                                                                                                                                                                                                                                                                                                                                                                                                                                                                                                                                                                                                                                                                                                                                                                                                                                                                                                                                                                                                                                                                                                                                                                                                                                                                                                                                                                                                                                                                                                                                                                                                                                                                                                                                                               | <b>A</b>                                                                                                                                                                                                                                                                                                                                                                                                                                                                                                                                                                                                                                                                                                                                                                                                                                                                                                                                                                                                                                                                                                                                                                                                                                                                                                                                                                                                                                                                                                                                                                                                                                                                                                                                                                                                                                                                                                                                                                                                                                                                                                                                    | 2,802.59                                                                                                                                                                                      | 2.1%                                                                                                                                                                 | (13.3%)                                                                                                                | 20.1%                                                                                                                      |
|                                                                                                                                         | Asia                                                                                                                                                                                                                                          | MSCI Asia Pacific                                                                                                                                                                                                                                                                                                                                                                                                                                                                                                                                                                                                                                                                                                                                                                                                                                                                                                                                                                                                                                                                                                                                                                                                                                                                                                                                                                                                                                                                                                                                                                                                                                                                                                                                                                                                                                                                                                                                                                                                                                                                                                              | <b>A</b>                                                                                                                                                                                                                                                                                                                                                                                                                                                                                                                                                                                                                                                                                                                                                                                                                                                                                                                                                                                                                                                                                                                                                                                                                                                                                                                                                                                                                                                                                                                                                                                                                                                                                                                                                                                                                                                                                                                                                                                                                                                                                                                                    | 542.82                                                                                                                                                                                        | 2.2%                                                                                                                                                                 | (13.8%)                                                                                                                | (4.9%                                                                                                                      |
|                                                                                                                                         | Europe                                                                                                                                                                                                                                        | DJ Stoxx 600                                                                                                                                                                                                                                                                                                                                                                                                                                                                                                                                                                                                                                                                                                                                                                                                                                                                                                                                                                                                                                                                                                                                                                                                                                                                                                                                                                                                                                                                                                                                                                                                                                                                                                                                                                                                                                                                                                                                                                                                                                                                                                                   | <b>A</b>                                                                                                                                                                                                                                                                                                                                                                                                                                                                                                                                                                                                                                                                                                                                                                                                                                                                                                                                                                                                                                                                                                                                                                                                                                                                                                                                                                                                                                                                                                                                                                                                                                                                                                                                                                                                                                                                                                                                                                                                                                                                                                                                    | 443.93                                                                                                                                                                                        | 1.4%                                                                                                                                                                 | (9.0%)                                                                                                                 | 22.2%                                                                                                                      |
|                                                                                                                                         | Europe                                                                                                                                                                                                                                        | FTSEurofirst 300                                                                                                                                                                                                                                                                                                                                                                                                                                                                                                                                                                                                                                                                                                                                                                                                                                                                                                                                                                                                                                                                                                                                                                                                                                                                                                                                                                                                                                                                                                                                                                                                                                                                                                                                                                                                                                                                                                                                                                                                                                                                                                               | <b>A</b>                                                                                                                                                                                                                                                                                                                                                                                                                                                                                                                                                                                                                                                                                                                                                                                                                                                                                                                                                                                                                                                                                                                                                                                                                                                                                                                                                                                                                                                                                                                                                                                                                                                                                                                                                                                                                                                                                                                                                                                                                                                                                                                                    | 1,740.02                                                                                                                                                                                      | 1.5%                                                                                                                                                                 | (7.9%)                                                                                                                 | 23.0%                                                                                                                      |
|                                                                                                                                         | U.S.A                                                                                                                                                                                                                                         | S&P 500                                                                                                                                                                                                                                                                                                                                                                                                                                                                                                                                                                                                                                                                                                                                                                                                                                                                                                                                                                                                                                                                                                                                                                                                                                                                                                                                                                                                                                                                                                                                                                                                                                                                                                                                                                                                                                                                                                                                                                                                                                                                                                                        | <b>A</b>                                                                                                                                                                                                                                                                                                                                                                                                                                                                                                                                                                                                                                                                                                                                                                                                                                                                                                                                                                                                                                                                                                                                                                                                                                                                                                                                                                                                                                                                                                                                                                                                                                                                                                                                                                                                                                                                                                                                                                                                                                                                                                                                    | 4,158.24                                                                                                                                                                                      | 2.5%                                                                                                                                                                 | (12.8%)                                                                                                                | 26.9%                                                                                                                      |
|                                                                                                                                         | U.S.A                                                                                                                                                                                                                                         | DJIA                                                                                                                                                                                                                                                                                                                                                                                                                                                                                                                                                                                                                                                                                                                                                                                                                                                                                                                                                                                                                                                                                                                                                                                                                                                                                                                                                                                                                                                                                                                                                                                                                                                                                                                                                                                                                                                                                                                                                                                                                                                                                                                           |                                                                                                                                                                                                                                                                                                                                                                                                                                                                                                                                                                                                                                                                                                                                                                                                                                                                                                                                                                                                                                                                                                                                                                                                                                                                                                                                                                                                                                                                                                                                                                                                                                                                                                                                                                                                                                                                                                                                                                                                                                                                                                                                             | 33,212.96                                                                                                                                                                                     | 1.8%                                                                                                                                                                 | (8.6%)                                                                                                                 | 18.7%                                                                                                                      |
|                                                                                                                                         | U.S.A                                                                                                                                                                                                                                         | NASDAQ Composite                                                                                                                                                                                                                                                                                                                                                                                                                                                                                                                                                                                                                                                                                                                                                                                                                                                                                                                                                                                                                                                                                                                                                                                                                                                                                                                                                                                                                                                                                                                                                                                                                                                                                                                                                                                                                                                                                                                                                                                                                                                                                                               |                                                                                                                                                                                                                                                                                                                                                                                                                                                                                                                                                                                                                                                                                                                                                                                                                                                                                                                                                                                                                                                                                                                                                                                                                                                                                                                                                                                                                                                                                                                                                                                                                                                                                                                                                                                                                                                                                                                                                                                                                                                                                                                                             | 12,131.13                                                                                                                                                                                     | 3.3%                                                                                                                                                                 | (22.5%)                                                                                                                | 21.4%                                                                                                                      |
|                                                                                                                                         | UK                                                                                                                                                                                                                                            | FTSE 100                                                                                                                                                                                                                                                                                                                                                                                                                                                                                                                                                                                                                                                                                                                                                                                                                                                                                                                                                                                                                                                                                                                                                                                                                                                                                                                                                                                                                                                                                                                                                                                                                                                                                                                                                                                                                                                                                                                                                                                                                                                                                                                       |                                                                                                                                                                                                                                                                                                                                                                                                                                                                                                                                                                                                                                                                                                                                                                                                                                                                                                                                                                                                                                                                                                                                                                                                                                                                                                                                                                                                                                                                                                                                                                                                                                                                                                                                                                                                                                                                                                                                                                                                                                                                                                                                             | 7,585.46                                                                                                                                                                                      | 0.3%                                                                                                                                                                 | 2.7%                                                                                                                   | 14.3%                                                                                                                      |
|                                                                                                                                         | Germany                                                                                                                                                                                                                                       | DAX                                                                                                                                                                                                                                                                                                                                                                                                                                                                                                                                                                                                                                                                                                                                                                                                                                                                                                                                                                                                                                                                                                                                                                                                                                                                                                                                                                                                                                                                                                                                                                                                                                                                                                                                                                                                                                                                                                                                                                                                                                                                                                                            |                                                                                                                                                                                                                                                                                                                                                                                                                                                                                                                                                                                                                                                                                                                                                                                                                                                                                                                                                                                                                                                                                                                                                                                                                                                                                                                                                                                                                                                                                                                                                                                                                                                                                                                                                                                                                                                                                                                                                                                                                                                                                                                                             | 14,462.19                                                                                                                                                                                     | 1.6%                                                                                                                                                                 | (9.0%)                                                                                                                 | 15.8%                                                                                                                      |
|                                                                                                                                         | Japan                                                                                                                                                                                                                                         | NIKKEI 225                                                                                                                                                                                                                                                                                                                                                                                                                                                                                                                                                                                                                                                                                                                                                                                                                                                                                                                                                                                                                                                                                                                                                                                                                                                                                                                                                                                                                                                                                                                                                                                                                                                                                                                                                                                                                                                                                                                                                                                                                                                                                                                     |                                                                                                                                                                                                                                                                                                                                                                                                                                                                                                                                                                                                                                                                                                                                                                                                                                                                                                                                                                                                                                                                                                                                                                                                                                                                                                                                                                                                                                                                                                                                                                                                                                                                                                                                                                                                                                                                                                                                                                                                                                                                                                                                             | 26,781.68                                                                                                                                                                                     | 0.7%                                                                                                                                                                 | (7.0%)                                                                                                                 | 4.9%                                                                                                                       |
|                                                                                                                                         | Hong Kong                                                                                                                                                                                                                                     | HANG SENG INDEX                                                                                                                                                                                                                                                                                                                                                                                                                                                                                                                                                                                                                                                                                                                                                                                                                                                                                                                                                                                                                                                                                                                                                                                                                                                                                                                                                                                                                                                                                                                                                                                                                                                                                                                                                                                                                                                                                                                                                                                                                                                                                                                |                                                                                                                                                                                                                                                                                                                                                                                                                                                                                                                                                                                                                                                                                                                                                                                                                                                                                                                                                                                                                                                                                                                                                                                                                                                                                                                                                                                                                                                                                                                                                                                                                                                                                                                                                                                                                                                                                                                                                                                                                                                                                                                                             | 20,697.36                                                                                                                                                                                     | 2.9%                                                                                                                                                                 | (11.5%)                                                                                                                | (14.1%                                                                                                                     |
|                                                                                                                                         | Currencies                                                                                                                                                                                                                                    |                                                                                                                                                                                                                                                                                                                                                                                                                                                                                                                                                                                                                                                                                                                                                                                                                                                                                                                                                                                                                                                                                                                                                                                                                                                                                                                                                                                                                                                                                                                                                                                                                                                                                                                                                                                                                                                                                                                                                                                                                                                                                                                                |                                                                                                                                                                                                                                                                                                                                                                                                                                                                                                                                                                                                                                                                                                                                                                                                                                                                                                                                                                                                                                                                                                                                                                                                                                                                                                                                                                                                                                                                                                                                                                                                                                                                                                                                                                                                                                                                                                                                                                                                                                                                                                                                             |                                                                                                                                                                                               |                                                                                                                                                                      |                                                                                                                        | 1                                                                                                                          |
|                                                                                                                                         | USD                                                                                                                                                                                                                                           | USD vs. World Currencies Basket                                                                                                                                                                                                                                                                                                                                                                                                                                                                                                                                                                                                                                                                                                                                                                                                                                                                                                                                                                                                                                                                                                                                                                                                                                                                                                                                                                                                                                                                                                                                                                                                                                                                                                                                                                                                                                                                                                                                                                                                                                                                                                | •                                                                                                                                                                                                                                                                                                                                                                                                                                                                                                                                                                                                                                                                                                                                                                                                                                                                                                                                                                                                                                                                                                                                                                                                                                                                                                                                                                                                                                                                                                                                                                                                                                                                                                                                                                                                                                                                                                                                                                                                                                                                                                                                           | 101.67                                                                                                                                                                                        | (0.16%)                                                                                                                                                              | 6.27%                                                                                                                  | 6.4%                                                                                                                       |
|                                                                                                                                         | GBP/USD                                                                                                                                                                                                                                       | British Pound / USD Cross                                                                                                                                                                                                                                                                                                                                                                                                                                                                                                                                                                                                                                                                                                                                                                                                                                                                                                                                                                                                                                                                                                                                                                                                                                                                                                                                                                                                                                                                                                                                                                                                                                                                                                                                                                                                                                                                                                                                                                                                                                                                                                      | •                                                                                                                                                                                                                                                                                                                                                                                                                                                                                                                                                                                                                                                                                                                                                                                                                                                                                                                                                                                                                                                                                                                                                                                                                                                                                                                                                                                                                                                                                                                                                                                                                                                                                                                                                                                                                                                                                                                                                                                                                                                                                                                                           | 1.26                                                                                                                                                                                          | 0.25%                                                                                                                                                                | (6.66%)                                                                                                                | (1.0%                                                                                                                      |
|                                                                                                                                         | EUR/USD                                                                                                                                                                                                                                       | Euro / USD Cross                                                                                                                                                                                                                                                                                                                                                                                                                                                                                                                                                                                                                                                                                                                                                                                                                                                                                                                                                                                                                                                                                                                                                                                                                                                                                                                                                                                                                                                                                                                                                                                                                                                                                                                                                                                                                                                                                                                                                                                                                                                                                                               |                                                                                                                                                                                                                                                                                                                                                                                                                                                                                                                                                                                                                                                                                                                                                                                                                                                                                                                                                                                                                                                                                                                                                                                                                                                                                                                                                                                                                                                                                                                                                                                                                                                                                                                                                                                                                                                                                                                                                                                                                                                                                                                                             | 1.07                                                                                                                                                                                          | 0.09%                                                                                                                                                                | (5.58%)                                                                                                                | (1.0%                                                                                                                      |
|                                                                                                                                         | KWD/USD                                                                                                                                                                                                                                       | Kuwaiti Dinar / USD Cross                                                                                                                                                                                                                                                                                                                                                                                                                                                                                                                                                                                                                                                                                                                                                                                                                                                                                                                                                                                                                                                                                                                                                                                                                                                                                                                                                                                                                                                                                                                                                                                                                                                                                                                                                                                                                                                                                                                                                                                                                                                                                                      |                                                                                                                                                                                                                                                                                                                                                                                                                                                                                                                                                                                                                                                                                                                                                                                                                                                                                                                                                                                                                                                                                                                                                                                                                                                                                                                                                                                                                                                                                                                                                                                                                                                                                                                                                                                                                                                                                                                                                                                                                                                                                                                                             | 3.27                                                                                                                                                                                          | 0.09%                                                                                                                                                                | (1.04%)                                                                                                                | 0.5%                                                                                                                       |
|                                                                                                                                         | Other Asset                                                                                                                                                                                                                                   |                                                                                                                                                                                                                                                                                                                                                                                                                                                                                                                                                                                                                                                                                                                                                                                                                                                                                                                                                                                                                                                                                                                                                                                                                                                                                                                                                                                                                                                                                                                                                                                                                                                                                                                                                                                                                                                                                                                                                                                                                                                                                                                                |                                                                                                                                                                                                                                                                                                                                                                                                                                                                                                                                                                                                                                                                                                                                                                                                                                                                                                                                                                                                                                                                                                                                                                                                                                                                                                                                                                                                                                                                                                                                                                                                                                                                                                                                                                                                                                                                                                                                                                                                                                                                                                                                             |                                                                                                                                                                                               |                                                                                                                                                                      |                                                                                                                        | 1                                                                                                                          |
| estment Strategy & Researcl<br>earch@kamcoinvest.com                                                                                    | h Other Asset                                                                                                                                                                                                                                 | Brent                                                                                                                                                                                                                                                                                                                                                                                                                                                                                                                                                                                                                                                                                                                                                                                                                                                                                                                                                                                                                                                                                                                                                                                                                                                                                                                                                                                                                                                                                                                                                                                                                                                                                                                                                                                                                                                                                                                                                                                                                                                                                                                          | <b></b>                                                                                                                                                                                                                                                                                                                                                                                                                                                                                                                                                                                                                                                                                                                                                                                                                                                                                                                                                                                                                                                                                                                                                                                                                                                                                                                                                                                                                                                                                                                                                                                                                                                                                                                                                                                                                                                                                                                                                                                                                                                                                                                                     | 119.43                                                                                                                                                                                        | 1.7%                                                                                                                                                                 | 53.5%                                                                                                                  | 50.2%                                                                                                                      |
| ).Box 28873,Safat 13149 Kuw                                                                                                             |                                                                                                                                                                                                                                               | NYMEX                                                                                                                                                                                                                                                                                                                                                                                                                                                                                                                                                                                                                                                                                                                                                                                                                                                                                                                                                                                                                                                                                                                                                                                                                                                                                                                                                                                                                                                                                                                                                                                                                                                                                                                                                                                                                                                                                                                                                                                                                                                                                                                          |                                                                                                                                                                                                                                                                                                                                                                                                                                                                                                                                                                                                                                                                                                                                                                                                                                                                                                                                                                                                                                                                                                                                                                                                                                                                                                                                                                                                                                                                                                                                                                                                                                                                                                                                                                                                                                                                                                                                                                                                                                                                                                                                             |                                                                                                                                                                                               |                                                                                                                                                                      |                                                                                                                        |                                                                                                                            |
| : (965) 2233 6600, Extn: 6982                                                                                                           | /6912                                                                                                                                                                                                                                         |                                                                                                                                                                                                                                                                                                                                                                                                                                                                                                                                                                                                                                                                                                                                                                                                                                                                                                                                                                                                                                                                                                                                                                                                                                                                                                                                                                                                                                                                                                                                                                                                                                                                                                                                                                                                                                                                                                                                                                                                                                                                                                                                | <b>A</b>                                                                                                                                                                                                                                                                                                                                                                                                                                                                                                                                                                                                                                                                                                                                                                                                                                                                                                                                                                                                                                                                                                                                                                                                                                                                                                                                                                                                                                                                                                                                                                                                                                                                                                                                                                                                                                                                                                                                                                                                                                                                                                                                    | 115.07                                                                                                                                                                                        | 0.9%                                                                                                                                                                 | 53.0%                                                                                                                  | 55.0%                                                                                                                      |
| c: (965) 2249 2395                                                                                                                      | Natural Gas                                                                                                                                                                                                                                   | NYMEX Natural Gas (USD/MMBtu)                                                                                                                                                                                                                                                                                                                                                                                                                                                                                                                                                                                                                                                                                                                                                                                                                                                                                                                                                                                                                                                                                                                                                                                                                                                                                                                                                                                                                                                                                                                                                                                                                                                                                                                                                                                                                                                                                                                                                                                                                                                                                                  | •                                                                                                                                                                                                                                                                                                                                                                                                                                                                                                                                                                                                                                                                                                                                                                                                                                                                                                                                                                                                                                                                                                                                                                                                                                                                                                                                                                                                                                                                                                                                                                                                                                                                                                                                                                                                                                                                                                                                                                                                                                                                                                                                           | 8.73                                                                                                                                                                                          | (1.9%)                                                                                                                                                               | 139.9%                                                                                                                 | 26.9%                                                                                                                      |
| p://www.kamcoinvest.com                                                                                                                 | Gold                                                                                                                                                                                                                                          | Gold Spot \$/Oz                                                                                                                                                                                                                                                                                                                                                                                                                                                                                                                                                                                                                                                                                                                                                                                                                                                                                                                                                                                                                                                                                                                                                                                                                                                                                                                                                                                                                                                                                                                                                                                                                                                                                                                                                                                                                                                                                                                                                                                                                                                                                                                | <b>A</b>                                                                                                                                                                                                                                                                                                                                                                                                                                                                                                                                                                                                                                                                                                                                                                                                                                                                                                                                                                                                                                                                                                                                                                                                                                                                                                                                                                                                                                                                                                                                                                                                                                                                                                                                                                                                                                                                                                                                                                                                                                                                                                                                    | 1,853.72                                                                                                                                                                                      | 0.2%                                                                                                                                                                 | 1.3%                                                                                                                   | (3.6%                                                                                                                      |
| mco Investment Company - H                                                                                                              | Silver<br>K.S.C                                                                                                                                                                                                                               | Silver Spot \$/Oz<br>Bitcoin USD Cross                                                                                                                                                                                                                                                                                                                                                                                                                                                                                                                                                                                                                                                                                                                                                                                                                                                                                                                                                                                                                                                                                                                                                                                                                                                                                                                                                                                                                                                                                                                                                                                                                                                                                                                                                                                                                                                                                                                                                                                                                                                                                         | ▲<br>▼                                                                                                                                                                                                                                                                                                                                                                                                                                                                                                                                                                                                                                                                                                                                                                                                                                                                                                                                                                                                                                                                                                                                                                                                                                                                                                                                                                                                                                                                                                                                                                                                                                                                                                                                                                                                                                                                                                                                                                                                                                                                                                                                      | 22.11<br>28,728.90                                                                                                                                                                            | 0.5%<br>(2.4%)                                                                                                                                                       | (5.1%)<br>(38.0%)                                                                                                      | (11.7%)<br>59.8%                                                                                                           |