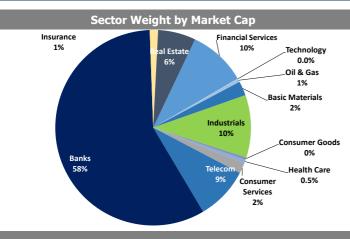

| 22.11<br>28,728.90                                                                                                                                                                            | 0.5%<br>(2.4%)                                                                                                                                                       | (5.1%)<br>(38.0%)                                                                                                      | (11.7%)<br>59.8%                                                                                                           |



## **Boursa Kuwait Daily Report**



Top 10 Companies by Market Capitalization

| Company Name                  | Market Cap. | P/E   | ROE*  |
|-------------------------------|-------------|-------|-------|
|                               | (Mn KWD)    | (X)   | (%)   |
|                               |             |       |       |
| 1- Kuwait Finance House       | 7,259.7     | 27.6  | 14.2% |
| 2- National Bank of Kuwait    | 7,235.9     | 18.3  | 11.6% |
| 3- Boubyan Bank               | 3,057.9     | 57.9  | 9.4%  |
| 4- Ahli United Bank - Bahrain | 2,998.8     | 16.0  | 13.6% |
| 5- Zain                       | 2,665.5     | 14.1  | 16.6% |
| 6- Agility (PWC Logistics)    | 2,455.3     | 2.5   | 54.0% |
| 7- Gulf Bank                  | 1,091.4     | 24.2  | 6.8%  |
| 8- Commercial Bank of Kuwait  | 1,000.0     | 13.