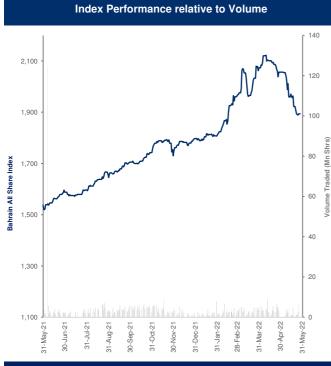

| In this Report Kuwait 2 Saudi Arabia 3 JAE - Dubai 4 JAE - Abu Dhabi 5 Datar 6 Sahrain 7 Dman 8 Egypt 9 Iordan 10 Funisia 11 Morocco 12 | Kuwait<br>Saudi Arabia<br>UAE - Dubai<br>UAE - Nasdaq Dul<br>UAE - Abu Dhabi<br>Qatar<br>Bahrain<br>Oman<br>gaba                                                                                                                              | <ul> <li>Premier Market Index</li> <li>Main 50 Index</li> <li>Main 50 Index</li> <li>Main Market Index</li> <li>All Share Index</li> <li>TADAWUL All Share Index</li> <li>DFM General Index</li> <li>DFM General Index</li> <li>FTSE NASDAQ Dubai UAE 20 Index</li> <li>FTSE ADX General Index</li> <li>QE 20 Index</li> <li>Bahrain All Share</li> <li>GSX 30</li> <li>ASE Index</li> <li>Tunisia Index</li> <li>MASI</li> </ul>                                                                                                                                                                                                                                                                                                                                                                                                                                                                                                                                                                                                                                                                                                                                                                                                                                                                                                                                                                                                                                                                                                                                                                                                                                                                                                                                                                                                                                                                                                                                                                                                                                                                                              |                                                                                                                                                                                                                                                                                                                                                                                                                                                                                                                                                                                                                                                                                                                                                                                                                                                                                                                                                                                                                                                                                                                                                                                                                                                                                                                                                                                                                                                                                                                                                                                                                                                                                                                                                                                                                                                                                                                                                                                                                                                                                                                                             | Value<br>8,439.35<br>6,249.94<br>5,982.58<br>7,632.02<br>12,530.34<br>3,296.99<br>4,328.20<br>9,688.99<br>12,828.51<br>1,894.10<br>4,106.67<br>10,200.56<br>2,468.26<br>7,354.07<br>12,334.93 | Change<br>0.5%<br>0.7%<br>1.0%<br>0.6%<br>(0.5%)<br>0.0%<br>1.1%<br>1.5%<br>(0.2%)<br>0.3%<br>(0.4%)<br>(0.5%)<br>0.3%<br>(0.5%)<br>0.3%<br>(0.5%)<br>0.3%<br>(0.5%) | 2022<br>10.5%<br>2.3%<br>1.6%<br>8.4%<br>11.1%<br>3.2%<br>1.0%<br>14.1%<br>10.3%<br>5.4%<br>(0.6%)<br>(14.6%)<br>16.5% | Chang<br>26.2%<br>31.7%<br>29.3%<br>27.0%<br>29.8%<br>28.2%<br>39.9%<br>68.2%<br>11.4%<br>20.6%<br>12.9%<br>10.2%<br>27.8% |
|-----------------------------------------------------------------------------------------------------------------------------------------|-----------------------------------------------------------------------------------------------------------------------------------------------------------------------------------------------------------------------------------------------|--------------------------------------------------------------------------------------------------------------------------------------------------------------------------------------------------------------------------------------------------------------------------------------------------------------------------------------------------------------------------------------------------------------------------------------------------------------------------------------------------------------------------------------------------------------------------------------------------------------------------------------------------------------------------------------------------------------------------------------------------------------------------------------------------------------------------------------------------------------------------------------------------------------------------------------------------------------------------------------------------------------------------------------------------------------------------------------------------------------------------------------------------------------------------------------------------------------------------------------------------------------------------------------------------------------------------------------------------------------------------------------------------------------------------------------------------------------------------------------------------------------------------------------------------------------------------------------------------------------------------------------------------------------------------------------------------------------------------------------------------------------------------------------------------------------------------------------------------------------------------------------------------------------------------------------------------------------------------------------------------------------------------------------------------------------------------------------------------------------------------------|---------------------------------------------------------------------------------------------------------------------------------------------------------------------------------------------------------------------------------------------------------------------------------------------------------------------------------------------------------------------------------------------------------------------------------------------------------------------------------------------------------------------------------------------------------------------------------------------------------------------------------------------------------------------------------------------------------------------------------------------------------------------------------------------------------------------------------------------------------------------------------------------------------------------------------------------------------------------------------------------------------------------------------------------------------------------------------------------------------------------------------------------------------------------------------------------------------------------------------------------------------------------------------------------------------------------------------------------------------------------------------------------------------------------------------------------------------------------------------------------------------------------------------------------------------------------------------------------------------------------------------------------------------------------------------------------------------------------------------------------------------------------------------------------------------------------------------------------------------------------------------------------------------------------------------------------------------------------------------------------------------------------------------------------------------------------------------------------------------------------------------------------|-----------------------------------------------------------------------------------------------------------------------------------------------------------------------------------------------|----------------------------------------------------------------------------------------------------------------------------------------------------------------------|------------------------------------------------------------------------------------------------------------------------|----------------------------------------------------------------------------------------------------------------------------|
| luwait 2<br>Paudi Arabia 3<br>IAE - Dubai 4<br>IAE - Abu Dhabi 5<br>Patar 6<br>Pahrain 7<br>Oman 8<br>Igypt 9<br>ordan 10               | Kuwait<br>Kuwait<br>Kuwait<br>Kuwait<br>Saudi Arabia<br>UAE - Dubai<br>UAE - Nasdaq Dul<br>UAE - Abu Dhabi<br>Qatar<br>Bahrain<br>Oman<br>Egypt<br>Jordan<br>Tunisia<br>Morocco<br>Emerging Ma<br>China<br>Russia<br>India                    | Premier Market Index<br>Main 50 Index<br>Main 50 Index<br>Main Market Index<br>All Share Index<br>TADAWUL All Share Index<br>DFM General Index<br>FTSE NASDAQ Dubai UAE 20 Index<br>FTSE ADX General Index<br>GE 20 Index<br>FTSE ADX General Index<br>EGX 30<br>ASE Index<br>ASE Index<br>Tunisia Index<br>MASI<br>SE Composite Index                                                                                                                                                                                                                                                                                                                                                                                                                                                                                                                                                                                                                                                                                                                                                                                                                                                                                                                                                                                                                                                                                                                                                                                                                                                                                                                                                                                                                                                                                                                                                                                                                                                                                                                                                                                         |                                                                                                                                                                                                                                                                                                                                                                                                                                                                                                                                                                                                                                                                                                                                                                                                                                                                                                                                                                                                                                                                                                                                                                                                                                                                                                                                                                                                                                                                                                                                                                                                                                                                                                                                                                                                                                                                                                                                                                                                                                                                                                                                             | 6,249.94<br>5,982.58<br>7,632.02<br>12,530.34<br>3,296.99<br>4,328.20<br>9,688.99<br>12,828.51<br>1,894.10<br>4,106.67<br>10,200.56<br>2,468.26<br>7,354.07                                   | 0.7%<br>1.0%<br>0.6%<br>(0.5%)<br>0.0%<br>1.1%<br>1.5%<br>(0.2%)<br>0.3%<br>(0.4%)<br>(0.5%)<br>0.3%                                                                 | 2.3%<br>1.6%<br>8.4%<br>11.1%<br>3.2%<br>1.0%<br>14.1%<br>10.3%<br>5.4%<br>(0.6%)<br>(14.6%)                           | 31.7%<br>29.3%<br>27.0%<br>29.8%<br>28.2%<br>39.9%<br>68.2%<br>11.4%<br>20.6%<br>12.9%<br>10.2%                            |
| uwait 2<br>audi Arabia 3<br>AE - Dubai 4<br>AE - Abu Dhabi 5<br>latar 6<br>ahrain 7<br>man 8<br>gypt 9<br>ordan 10<br>unisia 11         | Kuwait<br>Kuwait<br>Kuwait<br>Kuwait<br>Saudi Arabia<br>UAE - Dubai<br>UAE - Nasdaq Dul<br>UAE - Abu Dhabi<br>Qatar<br>Bahrain<br>Oman<br>Egypt<br>Jordan<br>Egypt<br>Jordan<br>Tunisia<br>Morocco<br>Emerging Ma<br>China<br>Russia<br>India | Main Market Index<br>All Share Index<br>TADAWUL All Share Index<br>DFM General Index<br>TSE NASDAQ Dubai UAE 20 Index<br>TSE ADX General Index<br>(CE 20 Index<br>Bahrain All Share<br>Bahrain All Share<br>Bahrain All Share<br>Bahrain All Share<br>CE 30<br>ASE Index<br>ASE Index<br>NASI<br>MASI                                                                                                                                                                                                                                                                                                                                                                                                                                                                                                                                                                                                                                                                                                                                                                                                                                                                                                                                                                                                                                                                                                                                                                                                                                                                                                                                                                                                                                                                                                                                                                                                                                                                                                                                                                                                                          |                                                                                                                                                                                                                                                                                                                                                                                                                                                                                                                                                                                                                                                                                                                                                                                                                                                                                                                                                                                                                                                                                                                                                                                                                                                                                                                                                                                                                                                                                                                                                                                                                                                                                                                                                                                                                                                                                                                                                                                                                                                                                                                                             | 5,982.58<br>7,632.02<br>12,530.34<br>3,296.99<br>4,328.20<br>9,668.99<br>12,828.51<br>1,894.10<br>4,106.67<br>10,200.56<br>2,468.26<br>7,354.07                                               | 1.0%<br>0.6%<br>(0.5%)<br>0.0%<br>1.1%<br>1.5%<br>(0.2%)<br>0.3%<br>(0.4%)<br>(0.5%)<br>0.3%                                                                         | 1.6%<br>8.4%<br>11.1%<br>3.2%<br>1.0%<br>14.1%<br>10.3%<br>5.4%<br>(0.6%)<br>(14.6%)                                   | 29.3%<br>27.0%<br>29.8%<br>28.2%<br>39.9%<br>68.2%<br>11.4%<br>20.6%<br>12.9%<br>10.2%                                     |
| audi Arabia 3<br>AE - Dubai 4<br>AE - Abu Dhabi 5<br>atar 6<br>ahrain 7<br>man 8<br>ŋypt 9<br>ordan 10                                  | Kuwait<br>Saudi Arabia<br>UAE - Dubai<br>UAE - Nasdaq Dul<br>UAE - Abu Dhabi<br>Qatar<br>Bahrain<br>Oman<br>Egypt<br>Jordan<br>Tunisia<br>Morocco<br>Emerging Ma<br>China<br>Russia<br>India                                                  | All Share Index All Share Index TADAWUL All Share Index DFM General Index TSE NASDAQ Dubai UAE 20 Index TSE ADX General Index QE 20 Index ABahrain All Share Bahrain All Share Bahrain All Share Bahrain All Share ASE Index ASE I |                                                                                                                                                                                                                                                                                                                                                                                                                                                                                                                                                                                                                                                                                                                                                                                                                                                                                                                                                                                                                                                                                                                                                                                                                                                                                                                                                                                                                                                                                                                                                                                                                                                                                                                                                                                                                                                                                                                                                                                                                                                                                                                                             | 7,632.02<br>12,530.34<br>3,296.99<br>4,328.20<br>9,688.99<br>12,828.51<br>1,894.10<br>4,106.67<br>10,200.56<br>2,468.26<br>7,354.07                                                           | 0.6%<br>(0.5%)<br>0.0%<br>1.1%<br>1.5%<br>(0.2%)<br>0.3%<br>(0.4%)<br>(0.5%)<br>0.3%                                                                                 | 8.4%<br>11.1%<br>3.2%<br>1.0%<br>14.1%<br>10.3%<br>5.4%<br>(0.6%)<br>(14.6%)                                           | 27.0%<br>29.8%<br>28.2%<br>39.9%<br>68.2%<br>11.4%<br>20.6%<br>12.9%                                                       |
| AE - Dubai 4<br>AE - Abu Dhabi 5<br>atar 6<br>ahrain 7<br>man 8<br>nypt 9<br>rdan 10<br>nnisia 11                                       | Saudi Arabia<br>UAE - Dubai<br>UAE - Nasdaq Dul<br>UAE - Abu Dhabi<br>Qatar<br>Bahrain<br>Oman<br>Egypt<br>Jordan<br>Tunisia<br>Morocco<br>Emerging Ma<br>China<br>Russia<br>India                                                            | TADAWUL All Share Index         DFM General Index         FTSE NASDAQ Dubai UAE 20 Index         FTSE ADX General Index         QE 20 Index         Bahrain All Share         MSM 30 Index         EGX 30         ASE Index         NASI                                                                                                                                                                                                                                                                                                                                                                                                                                                                                                                                                                                                                                                                                                                                                                                                                                                                                                                                                                                                                                                                                                                                                                                                                                                                                                                                                                                                                                                                                                                                                                                                                                                                                                                                                                                                                                                                                       | <ul> <li>*</li> <li>*&lt;</li></ul> | 12,530.34<br>3,296.99<br>4,328.20<br>9,688.99<br>12,828.51<br>1,894.10<br>4,106.67<br>10,200.56<br>2,468.26<br>7,354.07                                                                       | (0.5%)<br>0.0%<br>1.1%<br>1.5%<br>(0.2%)<br>0.3%<br>(0.4%)<br>(0.5%)<br>0.3%                                                                                         | 11.1%<br>3.2%<br>1.0%<br>14.1%<br>10.3%<br>5.4%<br>(0.6%)<br>(14.6%)                                                   | 29.8%<br>28.2%<br>39.9%<br>68.2%<br>11.4%<br>20.6%<br>12.9%                                                                |
| AE - Abu Dhabi 5<br>atar 6<br>ahrain 7<br>man 8<br>nypt 9<br>rdan 10<br>nnisia 11                                                       | UAE - Dubai<br>UAE - Nasdaq Dul<br>UAE - Abu Dhabi<br>Qatar<br>Bahrain<br>Oman<br>Egypt<br>Jordan<br>Tunisia<br>Morocco<br>Emerging Ma<br>China<br>Russia<br>India                                                                            | bai PFN General Index<br>bai FTSE NASDAQ Dubai UAE 20 Index<br>FTSE ADX General Index<br>QE 20 Index<br>Bahrain All Share<br>MSM 30 Index<br>EGX 30<br>ASE Index<br>Tunisia Index<br>MASI<br>ASE Index<br>SSE Composite Index                                                                                                                                                                                                                                                                                                                                                                                                                                                                                                                                                                                                                                                                                                                                                                                                                                                                                                                                                                                                                                                                                                                                                                                                                                                                                                                                                                                                                                                                                                                                                                                                                                                                                                                                                                                                                                                                                                  | ▲<br>▲<br>▼<br>↓<br>▼                                                                                                                                                                                                                                                                                                                                                                                                                                                                                                                                                                                                                                                                                                                                                                                                                                                                                                                                                                                                                                                                                                                                                                                                                                                                                                                                                                                                                                                                                                                                                                                                                                                                                                                                                                                                                                                                                                                                                                                                                                                                                                                       | 3,296.99<br>4,328.20<br>9,688.99<br>12,828.51<br>1,894.10<br>4,106.67<br>10,200.56<br>2,468.26<br>7,354.07                                                                                    | 0.0%<br>1.1%<br>1.5%<br>(0.2%)<br>0.3%<br>(0.4%)<br>(0.5%)<br>0.3%                                                                                                   | 3.2%<br>1.0%<br>14.1%<br>10.3%<br>5.4%<br>(0.6%)<br>(14.6%)                                                            | 28.2%<br>39.9%<br>68.2%<br>11.4%<br>20.6%<br>12.9%<br>10.2%                                                                |
| tar 6<br>hrain 7<br>nan 8<br>ypt 9<br>rdan 10                                                                                           | UAE - Nasdaq Dul<br>UAE - Abu Dhabi<br>Qatar<br>Bahrain<br>Oman<br>Egypt<br>Jordan<br>Tunisia<br>Morocco<br>Emerging Ma<br>China<br>Russia<br>India                                                                                           | bai       FTSE NASDAQ Dubai UAE 20 Index         FTSE ADX General Index         QE 20 Index         Bahrain All Share         MSM 30 Index         EGX 30         ASE Index         Tunisia Index         MASI                                                                                                                                                                                                                                                                                                                                                                                                                                                                                                                                                                                                                                                                                                                                                                                                                                                                                                                                                                                                                                                                                                                                                                                                                                                                                                                                                                                                                                                                                                                                                                                                                                                                                                                                                                                                                                                                                                                 | ▲<br>↓<br>↓<br>↓<br>↓<br>↓<br>↓<br>↓<br>↓<br>↓<br>↓<br>↓<br>↓<br>↓                                                                                                                                                                                                                                                                                                                                                                                                                                                                                                                                                                                                                                                                                                                                                                                                                                                                                                                                                                                                                                                                                                                                                                                                                                                                                                                                                                                                                                                                                                                                                                                                                                                                                                                                                                                                                                                                                                                                                                                                                                                                          | 4,328.20<br>9,688.99<br>12,828.51<br>1,894.10<br>4,106.67<br>10,200.56<br>2,468.26<br>7,354.07                                                                                                | 1.1%<br>1.5%<br>(0.2%)<br>0.3%<br>(0.4%)<br>(0.5%)<br>0.3%                                                                                                           | 1.0%<br>14.1%<br>10.3%<br>5.4%<br>(0.6%)<br>(14.6%)                                                                    | 39.9%<br>68.2%<br>11.4%<br>20.6%<br>12.9%<br>10.2%                                                                         |
| hrain 7<br>nan 8<br>ypt 9<br>rdan 10<br>nisia 11                                                                                        | UAE - Abu Dhabi<br>Qatar<br>Bahrain<br>Oman<br>Egypt<br>Jordan<br>Tunisia<br>Morocco<br>Emerging Ma<br>China<br>Russia<br>India                                                                                                               | FTSE ADX General Index<br>QE 20 Index<br>Bahrain All Share<br>MSM 30 Index<br>EGX 30<br>ASE Index<br>Tunisia Index<br>MASI<br>ASI<br>SSE Composite Index                                                                                                                                                                                                                                                                                                                                                                                                                                                                                                                                                                                                                                                                                                                                                                                                                                                                                                                                                                                                                                                                                                                                                                                                                                                                                                                                                                                                                                                                                                                                                                                                                                                                                                                                                                                                                                                                                                                                                                       | ▲<br>▼<br>▼<br>▼<br>▲<br>▼                                                                                                                                                                                                                                                                                                                                                                                                                                                                                                                                                                                                                                                                                                                                                                                                                                                                                                                                                                                                                                                                                                                                                                                                                                                                                                                                                                                                                                                                                                                                                                                                                                                                                                                                                                                                                                                                                                                                                                                                                                                                                                                  | 9,688.99<br>12,828.51<br>1,894.10<br>4,106.67<br>10,200.56<br>2,468.26<br>7,354.07                                                                                                            | 1.5%<br>(0.2%)<br>0.3%<br>(0.4%)<br>(0.5%)<br>0.3%                                                                                                                   | 14.1%<br>10.3%<br>5.4%<br>(0.6%)<br>(14.6%)                                                                            | 68.2%<br>11.4%<br>20.6%<br>12.9%<br>10.2%                                                                                  |
| nan 8<br>ypt 9<br>dan 10<br>nisia 11                                                                                                    | Qatar<br>Bahrain<br>Oman<br>Egypt<br>Jordan<br>Tunisia<br>Morocco<br>Emerging Ma<br>China<br>Russia<br>India                                                                                                                                  | QE 20 Index<br>Bahrain All Share<br>MSM 30 Index<br>EGX 30<br>ASE Index<br>Tunisia Index<br>MASI<br>ASE<br>SSE Composite Index                                                                                                                                                                                                                                                                                                                                                                                                                                                                                                                                                                                                                                                                                                                                                                                                                                                                                                                                                                                                                                                                                                                                                                                                                                                                                                                                                                                                                                                                                                                                                                                                                                                                                                                                                                                                                                                                                                                                                                                                 | ▼<br>▲<br>▼<br>▲<br>▼                                                                                                                                                                                                                                                                                                                                                                                                                                                                                                                                                                                                                                                                                                                                                                                                                                                                                                                                                                                                                                                                                                                                                                                                                                                                                                                                                                                                                                                                                                                                                                                                                                                                                                                                                                                                                                                                                                                                                                                                                                                                                                                       | 12,828.51<br>1,894.10<br>4,106.67<br>10,200.56<br>2,468.26<br>7,354.07                                                                                                                        | (0.2%)<br>0.3%<br>(0.4%)<br>(0.5%)<br>0.3%                                                                                                                           | 10.3%<br>5.4%<br>(0.6%)<br>(14.6%)                                                                                     | 11.4%<br>20.6%<br>12.9%<br>10.2%                                                                                           |
| vpt 9<br>dan 10<br>nisia 11                                                                                                             | Bahrain<br>Oman<br>Egypt<br>Jordan<br>Tunisia<br>Morocco<br>Emerging Ma<br>China<br>Russia<br>India                                                                                                                                           | Bahrain All Share<br>MSM 30 Index<br>EGX 30<br>ASE Index<br>Tunisia Index<br>MASI<br>Arkets<br>SSE Composite Index                                                                                                                                                                                                                                                                                                                                                                                                                                                                                                                                                                                                                                                                                                                                                                                                                                                                                                                                                                                                                                                                                                                                                                                                                                                                                                                                                                                                                                                                                                                                                                                                                                                                                                                                                                                                                                                                                                                                                                                                             | ▲<br>▼<br>↓<br>▲                                                                                                                                                                                                                                                                                                                                                                                                                                                                                                                                                                                                                                                                                                                                                                                                                                                                                                                                                                                                                                                                                                                                                                                                                                                                                                                                                                                                                                                                                                                                                                                                                                                                                                                                                                                                                                                                                                                                                                                                                                                                                                                            | 1,894.10<br>4,106.67<br>10,200.56<br>2,468.26<br>7,354.07                                                                                                                                     | 0.3%<br>(0.4%)<br>(0.5%)<br>0.3%                                                                                                                                     | 5.4%<br>(0.6%)<br>(14.6%)                                                                                              | 20.6%<br>12.9%<br>10.2%                                                                                                    |
| vpt 9<br>dan 10<br>nisia 11                                                                                                             | Bahrain<br>Oman<br>Egypt<br>Jordan<br>Tunisia<br>Morocco<br>Emerging Ma<br>China<br>Russia<br>India                                                                                                                                           | MSM 30 Index<br>EGX 30<br>ASE Index<br>Tunisia Index<br>MASI<br>Arkets<br>SSE Composite Index                                                                                                                                                                                                                                                                                                                                                                                                                                                                                                                                                                                                                                                                                                                                                                                                                                                                                                                                                                                                                                                                                                                                                                                                                                                                                                                                                                                                                                                                                                                                                                                                                                                                                                                                                                                                                                                                                                                                                                                                                                  | ▼<br>▼<br>▲<br>▼                                                                                                                                                                                                                                                                                                                                                                                                                                                                                                                                                                                                                                                                                                                                                                                                                                                                                                                                                                                                                                                                                                                                                                                                                                                                                                                                                                                                                                                                                                                                                                                                                                                                                                                                                                                                                                                                                                                                                                                                                                                                                                                            | 4,106.67<br>10,200.56<br>2,468.26<br>7,354.07                                                                                                                                                 | (0.4%)<br>(0.5%)<br>0.3%                                                                                                                                             | (0.6%)<br>(14.6%)                                                                                                      | 12.9%<br>10.2%                                                                                                             |
| dan 10                                                                                                                                  | 2 Oman<br>Egypt<br>Jordan<br>Tunisia<br>Morocco<br>Emerging Ma<br>China<br>Russia<br>India                                                                                                                                                    | EGX 30<br>ASE Index<br>Tunisia Index<br>MASI<br>arkets<br>SSE Composite Index                                                                                                                                                                                                                                                                                                                                                                                                                                                                                                                                                                                                                                                                                                                                                                                                                                                                                                                                                                                                                                                                                                                                                                                                                                                                                                                                                                                                                                                                                                                                                                                                                                                                                                                                                                                                                                                                                                                                                                                                                                                  | ▼<br>▲<br>▼                                                                                                                                                                                                                                                                                                                                                                                                                                                                                                                                                                                                                                                                                                                                                                                                                                                                                                                                                                                                                                                                                                                                                                                                                                                                                                                                                                                                                                                                                                                                                                                                                                                                                                                                                                                                                                                                                                                                                                                                                                                                                                                                 | 4,106.67<br>10,200.56<br>2,468.26<br>7,354.07                                                                                                                                                 | (0.5%)<br>0.3%                                                                                                                                                       | (14.6%)                                                                                                                | 10.2%                                                                                                                      |
| iisia 11                                                                                                                                | g Egypt<br>Jordan<br>Tunisia<br>Morocco<br>Emerging Ma<br>China<br>Russia<br>India                                                                                                                                                            | ASE Index<br>Tunisia Index<br>MASI<br>arkets<br>SSE Composite Index                                                                                                                                                                                                                                                                                                                                                                                                                                                                                                                                                                                                                                                                                                                                                                                                                                                                                                                                                                                                                                                                                                                                                                                                                                                                                                                                                                                                                                                                                                                                                                                                                                                                                                                                                                                                                                                                                                                                                                                                                                                            | ▲<br>▼                                                                                                                                                                                                                                                                                                                                                                                                                                                                                                                                                                                                                                                                                                                                                                                                                                                                                                                                                                                                                                                                                                                                                                                                                                                                                                                                                                                                                                                                                                                                                                                                                                                                                                                                                                                                                                                                                                                                                                                                                                                                                                                                      | 2,468.26<br>7,354.07                                                                                                                                                                          | 0.3%                                                                                                                                                                 |                                                                                                                        |                                                                                                                            |
|                                                                                                                                         | Jordan<br>Tunisia<br>Morocco<br>Emerging Ma<br>China<br>Russia<br>India                                                                                                                                                                       | ASE Index<br>Tunisia Index<br>MASI<br>arkets<br>SSE Composite Index                                                                                                                                                                                                                                                                                                                                                                                                                                                                                                                                                                                                                                                                                                                                                                                                                                                                                                                                                                                                                                                                                                                                                                                                                                                                                                                                                                                                                                                                                                                                                                                                                                                                                                                                                                                                                                                                                                                                                                                                                                                            | ▼                                                                                                                                                                                                                                                                                                                                                                                                                                                                                                                                                                                                                                                                                                                                                                                                                                                                                                                                                                                                                                                                                                                                                                                                                                                                                                                                                                                                                                                                                                                                                                                                                                                                                                                                                                                                                                                                                                                                                                                                                                                                                                                                           | 2,468.26<br>7,354.07                                                                                                                                                                          | 0.3%                                                                                                                                                                 |                                                                                                                        |                                                                                                                            |
|                                                                                                                                         | Tunisia<br>Morocco<br>Emerging Ma<br>China<br>Russia<br>India                                                                                                                                                                                 | MASI<br>arkets<br>SSE Composite Index                                                                                                                                                                                                                                                                                                                                                                                                                                                                                                                                                                                                                                                                                                                                                                                                                                                                                                                                                                                                                                                                                                                                                                                                                                                                                                                                                                                                                                                                                                                                                                                                                                                                                                                                                                                                                                                                                                                                                                                                                                                                                          | ▼                                                                                                                                                                                                                                                                                                                                                                                                                                                                                                                                                                                                                                                                                                                                                                                                                                                                                                                                                                                                                                                                                                                                                                                                                                                                                                                                                                                                                                                                                                                                                                                                                                                                                                                                                                                                                                                                                                                                                                                                                                                                                                                                           | 7,354.07                                                                                                                                                                                      |                                                                                                                                                                      |                                                                                                                        |                                                                                                                            |
|                                                                                                                                         | Morocco<br>Emerging Ma<br>China<br>Russia<br>India                                                                                                                                                                                            | MASI<br>arkets<br>SSE Composite Index                                                                                                                                                                                                                                                                                                                                                                                                                                                                                                                                                                                                                                                                                                                                                                                                                                                                                                                                                                                                                                                                                                                                                                                                                                                                                                                                                                                                                                                                                                                                                                                                                                                                                                                                                                                                                                                                                                                                                                                                                                                                                          |                                                                                                                                                                                                                                                                                                                                                                                                                                                                                                                                                                                                                                                                                                                                                                                                                                                                                                                                                                                                                                                                                                                                                                                                                                                                                                                                                                                                                                                                                                                                                                                                                                                                                                                                                                                                                                                                                                                                                                                                                                                                                                                                             |                                                                                                                                                                                               | ()                                                                                                                                                                   | 4.4%                                                                                                                   | 2.3%                                                                                                                       |
|                                                                                                                                         | Emerging Ma<br>China<br>Russia<br>India                                                                                                                                                                                                       | arkets<br>SSE Composite Index                                                                                                                                                                                                                                                                                                                                                                                                                                                                                                                                                                                                                                                                                                                                                                                                                                                                                                                                                                                                                                                                                                                                                                                                                                                                                                                                                                                                                                                                                                                                                                                                                                                                                                                                                                                                                                                                                                                                                                                                                                                                                                  |                                                                                                                                                                                                                                                                                                                                                                                                                                                                                                                                                                                                                                                                                                                                                                                                                                                                                                                                                                                                                                                                                                                                                                                                                                                                                                                                                                                                                                                                                                                                                                                                                                                                                                                                                                                                                                                                                                                                                                                                                                                                                                                                             |                                                                                                                                                                                               | (0.6%)                                                                                                                                                               | (7.7%)                                                                                                                 | 18.3%                                                                                                                      |
|                                                                                                                                         | China<br>Russia<br>India                                                                                                                                                                                                                      | SSE Composite Index                                                                                                                                                                                                                                                                                                                                                                                                                                                                                                                                                                                                                                                                                                                                                                                                                                                                                                                                                                                                                                                                                                                                                                                                                                                                                                                                                                                                                                                                                                                                                                                                                                                                                                                                                                                                                                                                                                                                                                                                                                                                                                            |                                                                                                                                                                                                                                                                                                                                                                                                                                                                                                                                                                                                                                                                                                                                                                                                                                                                                                                                                                                                                                                                                                                                                                                                                                                                                                                                                                                                                                                                                                                                                                                                                                                                                                                                                                                                                                                                                                                                                                                                                                                                                                                                             | ,                                                                                                                                                                                             | (0.070)                                                                                                                                                              | (··· /3)                                                                                                               |                                                                                                                            |
|                                                                                                                                         | Russia<br>India                                                                                                                                                                                                                               |                                                                                                                                                                                                                                                                                                                                                                                                                                                                                                                                                                                                                                                                                                                                                                                                                                                                                                                                                                                                                                                                                                                                                                                                                                                                                                                                                                                                                                                                                                                                                                                                                                                                                                                                                                                                                                                                                                                                                                                                                                                                                                                                |                                                                                                                                                                                                                                                                                                                                                                                                                                                                                                                                                                                                                                                                                                                                                                                                                                                                                                                                                                                                                                                                                                                                                                                                                                                                                                                                                                                                                                                                                                                                                                                                                                                                                                                                                                                                                                                                                                                                                                                                                                                                                                                                             |                                                                                                                                                                                               |                                                                                                                                                                      |                                                                                                                        |                                                                                                                            |
|                                                                                                                                         | India                                                                                                                                                                                                                                         | RUSSIAN RTS INDEX (\$)                                                                                                                                                                                                                                                                                                                                                                                                                                                                                                                                                                                                                                                                                                                                                                                                                                                                                                                                                                                                                                                                                                                                                                                                                                                                                                                                                                                                                                                                                                                                                                                                                                                                                                                                                                                                                                                                                                                                                                                                                                                                                                         | <b>A</b>                                                                                                                                                                                                                                                                                                                                                                                                                                                                                                                                                                                                                                                                                                                                                                                                                                                                                                                                                                                                                                                                                                                                                                                                                                                                                                                                                                                                                                                                                                                                                                                                                                                                                                                                                                                                                                                                                                                                                                                                                                                                                                                                    | 3,130.24                                                                                                                                                                                      | 0.2%                                                                                                                                                                 | (14.0%)                                                                                                                | 4.8%                                                                                                                       |
|                                                                                                                                         |                                                                                                                                                                                                                                               |                                                                                                                                                                                                                                                                                                                                                                                                                                                                                                                                                                                                                                                                                                                                                                                                                                                                                                                                                                                                                                                                                                                                                                                                                                                                                                                                                                                                                                                                                                                                                                                                                                                                                                                                                                                                                                                                                                                                                                                                                                                                                                                                | •                                                                                                                                                                                                                                                                                                                                                                                                                                                                                                                                                                                                                                                                                                                                                                                                                                                                                                                                                                                                                                                                                                                                                                                                                                                                                                                                                                                                                                                                                                                                                                                                                                                                                                                                                                                                                                                                                                                                                                                                                                                                                                                                           | 1,133.94                                                                                                                                                                                      | (3.5%)                                                                                                                                                               | (28.9%)                                                                                                                | 15.0%                                                                                                                      |
|                                                                                                                                         | Brazil                                                                                                                                                                                                                                        | SENSEX                                                                                                                                                                                                                                                                                                                                                                                                                                                                                                                                                                                                                                                                                                                                                                                                                                                                                                                                                                                                                                                                                                                                                                                                                                                                                                                                                                                                                                                                                                                                                                                                                                                                                                                                                                                                                                                                                                                                                                                                                                                                                                                         | <b>A</b>                                                                                                                                                                                                                                                                                                                                                                                                                                                                                                                                                                                                                                                                                                                                                                                                                                                                                                                                                                                                                                                                                                                                                                                                                                                                                                                                                                                                                                                                                                                                                                                                                                                                                                                                                                                                                                                                                                                                                                                                                                                                                                                                    | 54,884.66                                                                                                                                                                                     | 1.2%                                                                                                                                                                 | (5.8%)                                                                                                                 | 22.0%                                                                                                                      |
|                                                                                                                                         |                                                                                                                                                                                                                                               | BOVESPA Stock Index                                                                                                                                                                                                                                                                                                                                                                                                                                                                                                                                                                                                                                                                                                                                                                                                                                                                                                                                                                                                                                                                                                                                                                                                                                                                                                                                                                                                                                                                                                                                                                                                                                                                                                                                                                                                                                                                                                                                                                                                                                                                                                            | <b>A</b>                                                                                                                                                                                                                                                                                                                                                                                                                                                                                                                                                                                                                                                                                                                                                                                                                                                                                                                                                                                                                                                                                                                                                                                                                                                                                                                                                                                                                                                                                                                                                                                                                                                                                                                                                                                                                                                                                                                                                                                                                                                                                                                                    | 111,941.68                                                                                                                                                                                    | 0.1%                                                                                                                                                                 | 6.8%                                                                                                                   | (11.9%                                                                                                                     |
|                                                                                                                                         | Mexico                                                                                                                                                                                                                                        | BOLSA Index                                                                                                                                                                                                                                                                                                                                                                                                                                                                                                                                                                                                                                                                                                                                                                                                                                                                                                                                                                                                                                                                                                                                                                                                                                                                                                                                                                                                                                                                                                                                                                                                                                                                                                                                                                                                                                                                                                                                                                                                                                                                                                                    | <b>A</b>                                                                                                                                                                                                                                                                                                                                                                                                                                                                                                                                                                                                                                                                                                                                                                                                                                                                                                                                                                                                                                                                                                                                                                                                                                                                                                                                                                                                                                                                                                                                                                                                                                                                                                                                                                                                                                                                                                                                                                                                                                                                                                                                    | 52,463.55                                                                                                                                                                                     | 0.6%                                                                                                                                                                 | (1.5%)                                                                                                                 | 20.9%                                                                                                                      |
|                                                                                                                                         | Emerging Markets                                                                                                                                                                                                                              | s MSCI EM Index                                                                                                                                                                                                                                                                                                                                                                                                                                                                                                                                                                                                                                                                                                                                                                                                                                                                                                                                                                                                                                                                                                                                                                                                                                                                                                                                                                                                                                                                                                                                                                                                                                                                                                                                                                                                                                                                                                                                                                                                                                                                                                                | <b>A</b>                                                                                                                                                                                                                                                                                                                                                                                                                                                                                                                                                                                                                                                                                                                                                                                                                                                                                                                                                                                                                                                                                                                                                                                                                                                                                                                                                                                                                                                                                                                                                                                                                                                                                                                                                                                                                                                                                                                                                                                                                                                                                                                                    | 1,043.17                                                                                                                                                                                      | 2.0%                                                                                                                                                                 | (15.3%)                                                                                                                | (4.6%                                                                                                                      |
|                                                                                                                                         | <b>Global Marke</b>                                                                                                                                                                                                                           | ets                                                                                                                                                                                                                                                                                                                                                                                                                                                                                                                                                                                                                                                                                                                                                                                                                                                                                                                                                                                                                                                                                                                                                                                                                                                                                                                                                                                                                                                                                                                                                                                                                                                                                                                                                                                                                                                                                                                                                                                                                                                                                                                            |                                                                                                                                                                                                                                                                                                                                                                                                                                                                                                                                                                                                                                                                                                                                                                                                                                                                                                                                                                                                                                                                                                                                                                                                                                                                                                                                                                                                                                                                                                                                                                                                                                                                                                                                                                                                                                                                                                                                                                                                                                                                                                                                             |                                                                                                                                                                                               |                                                                                                                                                                      |                                                                                                                        |                                                                                                                            |
|                                                                                                                                         | World                                                                                                                                                                                                                                         | MSCI World Index                                                                                                                                                                                                                                                                                                                                                                                                                                                                                                                                                                                                                                                                                                                                                                                                                                                                                                                                                                                                                                                                                                                                                                                                                                                                                                                                                                                                                                                                                                                                                                                                                                                                                                                                                                                                                                                                                                                                                                                                                                                                                                               | <b>A</b>                                                                                                                                                                                                                                                                                                                                                                                                                                                                                                                                                                                                                                                                                                                                                                                                                                                                                                                                                                                                                                                                                                                                                                                                                                                                                                                                                                                                                                                                                                                                                                                                                                                                                                                                                                                                                                                                                                                                                                                                                                                                                                                                    | 2,802.59                                                                                                                                                                                      | 2.1%                                                                                                                                                                 | (13.3%)                                                                                                                | 20.1%                                                                                                                      |
|                                                                                                                                         | Asia                                                                                                                                                                                                                                          | MSCI Asia Pacific                                                                                                                                                                                                                                                                                                                                                                                                                                                                                                                                                                                                                                                                                                                                                                                                                                                                                                                                                                                                                                                                                                                                                                                                                                                                                                                                                                                                                                                                                                                                                                                                                                                                                                                                                                                                                                                                                                                                                                                                                                                                                                              | <b>A</b>                                                                                                                                                                                                                                                                                                                                                                                                                                                                                                                                                                                                                                                                                                                                                                                                                                                                                                                                                                                                                                                                                                                                                                                                                                                                                                                                                                                                                                                                                                                                                                                                                                                                                                                                                                                                                                                                                                                                                                                                                                                                                                                                    | 542.82                                                                                                                                                                                        | 2.2%                                                                                                                                                                 | (13.8%)                                                                                                                | (4.9%                                                                                                                      |
|                                                                                                                                         | Europe                                                                                                                                                                                                                                        | DJ Stoxx 600                                                                                                                                                                                                                                                                                                                                                                                                                                                                                                                                                                                                                                                                                                                                                                                                                                                                                                                                                                                                                                                                                                                                                                                                                                                                                                                                                                                                                                                                                                                                                                                                                                                                                                                                                                                                                                                                                                                                                                                                                                                                                                                   | <b>A</b>                                                                                                                                                                                                                                                                                                                                                                                                                                                                                                                                                                                                                                                                                                                                                                                                                                                                                                                                                                                                                                                                                                                                                                                                                                                                                                                                                                                                                                                                                                                                                                                                                                                                                                                                                                                                                                                                                                                                                                                                                                                                                                                                    | 443.93                                                                                                                                                                                        | 1.4%                                                                                                                                                                 | (9.0%)                                                                                                                 | 22.2%                                                                                                                      |
|                                                                                                                                         | Europe                                                                                                                                                                                                                                        | FTSEurofirst 300                                                                                                                                                                                                                                                                                                                                                                                                                                                                                                                                                                                                                                                                                                                                                                                                                                                                                                                                                                                                                                                                                                                                                                                                                                                                                                                                                                                                                                                                                                                                                                                                                                                                                                                                                                                                                                                                                                                                                                                                                                                                                                               | <b>A</b>                                                                                                                                                                                                                                                                                                                                                                                                                                                                                                                                                                                                                                                                                                                                                                                                                                                                                                                                                                                                                                                                                                                                                                                                                                                                                                                                                                                                                                                                                                                                                                                                                                                                                                                                                                                                                                                                                                                                                                                                                                                                                                                                    | 1,740.02                                                                                                                                                                                      | 1.5%                                                                                                                                                                 | (7.9%)                                                                                                                 | 23.0%                                                                                                                      |
|                                                                                                                                         | U.S.A                                                                                                                                                                                                                                         | S&P 500                                                                                                                                                                                                                                                                                                                                                                                                                                                                                                                                                                                                                                                                                                                                                                                                                                                                                                                                                                                                                                                                                                                                                                                                                                                                                                                                                                                                                                                                                                                                                                                                                                                                                                                                                                                                                                                                                                                                                                                                                                                                                                                        | <b>A</b>                                                                                                                                                                                                                                                                                                                                                                                                                                                                                                                                                                                                                                                                                                                                                                                                                                                                                                                                                                                                                                                                                                                                                                                                                                                                                                                                                                                                                                                                                                                                                                                                                                                                                                                                                                                                                                                                                                                                                                                                                                                                                                                                    | 4,158.24                                                                                                                                                                                      | 2.5%                                                                                                                                                                 | (12.8%)                                                                                                                | 26.9%                                                                                                                      |
|                                                                                                                                         | U.S.A                                                                                                                                                                                                                                         | DJIA                                                                                                                                                                                                                                                                                                                                                                                                                                                                                                                                                                                                                                                                                                                                                                                                                                                                                                                                                                                                                                                                                                                                                                                                                                                                                                                                                                                                                                                                                                                                                                                                                                                                                                                                                                                                                                                                                                                                                                                                                                                                                                                           |                                                                                                                                                                                                                                                                                                                                                                                                                                                                                                                                                                                                                                                                                                                                                                                                                                                                                                                                                                                                                                                                                                                                                                                                                                                                                                                                                                                                                                                                                                                                                                                                                                                                                                                                                                                                                                                                                                                                                                                                                                                                                                                                             | 33,212.96                                                                                                                                                                                     | 1.8%                                                                                                                                                                 | (8.6%)                                                                                                                 | 18.7%                                                                                                                      |
|                                                                                                                                         | U.S.A                                                                                                                                                                                                                                         | NASDAQ Composite                                                                                                                                                                                                                                                                                                                                                                                                                                                                                                                                                                                                                                                                                                                                                                                                                                                                                                                                                                                                                                                                                                                                                                                                                                                                                                                                                                                                                                                                                                                                                                                                                                                                                                                                                                                                                                                                                                                                                                                                                                                                                                               |                                                                                                                                                                                                                                                                                                                                                                                                                                                                                                                                                                                                                                                                                                                                                                                                                                                                                                                                                                                                                                                                                                                                                                                                                                                                                                                                                                                                                                                                                                                                                                                                                                                                                                                                                                                                                                                                                                                                                                                                                                                                                                                                             | 12,131.13                                                                                                                                                                                     | 3.3%                                                                                                                                                                 | (22.5%)                                                                                                                | 21.4%                                                                                                                      |
|                                                                                                                                         | UK                                                                                                                                                                                                                                            | FTSE 100                                                                                                                                                                                                                                                                                                                                                                                                                                                                                                                                                                                                                                                                                                                                                                                                                                                                                                                                                                                                                                                                                                                                                                                                                                                                                                                                                                                                                                                                                                                                                                                                                                                                                                                                                                                                                                                                                                                                                                                                                                                                                                                       |                                                                                                                                                                                                                                                                                                                                                                                                                                                                                                                                                                                                                                                                                                                                                                                                                                                                                                                                                                                                                                                                                                                                                                                                                                                                                                                                                                                                                                                                                                                                                                                                                                                                                                                                                                                                                                                                                                                                                                                                                                                                                                                                             | 7,585.46                                                                                                                                                                                      | 0.3%                                                                                                                                                                 | 2.7%                                                                                                                   | 14.3%                                                                                                                      |
|                                                                                                                                         | Germany                                                                                                                                                                                                                                       | DAX                                                                                                                                                                                                                                                                                                                                                                                                                                                                                                                                                                                                                                                                                                                                                                                                                                                                                                                                                                                                                                                                                                                                                                                                                                                                                                                                                                                                                                                                                                                                                                                                                                                                                                                                                                                                                                                                                                                                                                                                                                                                                                                            |                                                                                                                                                                                                                                                                                                                                                                                                                                                                                                                                                                                                                                                                                                                                                                                                                                                                                                                                                                                                                                                                                                                                                                                                                                                                                                                                                                                                                                                                                                                                                                                                                                                                                                                                                                                                                                                                                                                                                                                                                                                                                                                                             | 14,462.19                                                                                                                                                                                     | 1.6%                                                                                                                                                                 | (9.0%)                                                                                                                 | 15.8%                                                                                                                      |
|                                                                                                                                         | Japan                                                                                                                                                                                                                                         | NIKKEI 225                                                                                                                                                                                                                                                                                                                                                                                                                                                                                                                                                                                                                                                                                                                                                                                                                                                                                                                                                                                                                                                                                                                                                                                                                                                                                                                                                                                                                                                                                                                                                                                                                                                                                                                                                                                                                                                                                                                                                                                                                                                                                                                     |                                                                                                                                                                                                                                                                                                                                                                                                                                                                                                                                                                                                                                                                                                                                                                                                                                                                                                                                                                                                                                                                                                                                                                                                                                                                                                                                                                                                                                                                                                                                                                                                                                                                                                                                                                                                                                                                                                                                                                                                                                                                                                                                             | 26,781.68                                                                                                                                                                                     | 0.7%                                                                                                                                                                 | (7.0%)                                                                                                                 | 4.9%                                                                                                                       |
|                                                                                                                                         | Hong Kong                                                                                                                                                                                                                                     | HANG SENG INDEX                                                                                                                                                                                                                                                                                                                                                                                                                                                                                                                                                                                                                                                                                                                                                                                                                                                                                                                                                                                                                                                                                                                                                                                                                                                                                                                                                                                                                                                                                                                                                                                                                                                                                                                                                                                                                                                                                                                                                                                                                                                                                                                |                                                                                                                                                                                                                                                                                                                                                                                                                                                                                                                                                                                                                                                                                                                                                                                                                                                                                                                                                                                                                                                                                                                                                                                                                                                                                                                                                                                                                                                                                                                                                                                                                                                                                                                                                                                                                                                                                                                                                                                                                                                                                                                                             | 20,697.36                                                                                                                                                                                     | 2.9%                                                                                                                                                                 | (11.5%)                                                                                                                | (14.1%                                                                                                                     |
|                                                                                                                                         | Currencies                                                                                                                                                                                                                                    |                                                                                                                                                                                                                                                                                                                                                                                                                                                                                                                                                                                                                                                                                                                                                                                                                                                                                                                                                                                                                                                                                                                                                                                                                                                                                                                                                                                                                                                                                                                                                                                                                                                                                                                                                                                                                                                                                                                                                                                                                                                                                                                                |                                                                                                                                                                                                                                                                                                                                                                                                                                                                                                                                                                                                                                                                                                                                                                                                                                                                                                                                                                                                                                                                                                                                                                                                                                                                                                                                                                                                                                                                                                                                                                                                                                                                                                                                                                                                                                                                                                                                                                                                                                                                                                                                             |                                                                                                                                                                                               |                                                                                                                                                                      |                                                                                                                        | 1                                                                                                                          |
|                                                                                                                                         | USD                                                                                                                                                                                                                                           | USD vs. World Currencies Basket                                                                                                                                                                                                                                                                                                                                                                                                                                                                                                                                                                                                                                                                                                                                                                                                                                                                                                                                                                                                                                                                                                                                                                                                                                                                                                                                                                                                                                                                                                                                                                                                                                                                                                                                                                                                                                                                                                                                                                                                                                                                                                | •                                                                                                                                                                                                                                                                                                                                                                                                                                                                                                                                                                                                                                                                                                                                                                                                                                                                                                                                                                                                                                                                                                                                                                                                                                                                                                                                                                                                                                                                                                                                                                                                                                                                                                                                                                                                                                                                                                                                                                                                                                                                                                                                           | 101.67                                                                                                                                                                                        | (0.16%)                                                                                                                                                              | 6.27%                                                                                                                  | 6.4%                                                                                                                       |
|                                                                                                                                         | GBP/USD                                                                                                                                                                                                                                       | British Pound / USD Cross                                                                                                                                                                                                                                                                                                                                                                                                                                                                                                                                                                                                                                                                                                                                                                                                                                                                                                                                                                                                                                                                                                                                                                                                                                                                                                                                                                                                                                                                                                                                                                                                                                                                                                                                                                                                                                                                                                                                                                                                                                                                                                      | •                                                                                                                                                                                                                                                                                                                                                                                                                                                                                                                                                                                                                                                                                                                                                                                                                                                                                                                                                                                                                                                                                                                                                                                                                                                                                                                                                                                                                                                                                                                                                                                                                                                                                                                                                                                                                                                                                                                                                                                                                                                                                                                                           | 1.26                                                                                                                                                                                          | 0.25%                                                                                                                                                                | (6.66%)                                                                                                                | (1.0%                                                                                                                      |
|                                                                                                                                         | EUR/USD                                                                                                                                                                                                                                       | Euro / USD Cross                                                                                                                                                                                                                                                                                                                                                                                                                                                                                                                                                                                                                                                                                                                                                                                                                                                                                                                                                                                                                                                                                                                                                                                                                                                                                                                                                                                                                                                                                                                                                                                                                                                                                                                                                                                                                                                                                                                                                                                                                                                                                                               |                                                                                                                                                                                                                                                                                                                                                                                                                                                                                                                                                                                                                                                                                                                                                                                                                                                                                                                                                                                                                                                                                                                                                                                                                                                                                                                                                                                                                                                                                                                                                                                                                                                                                                                                                                                                                                                                                                                                                                                                                                                                                                                                             | 1.07                                                                                                                                                                                          | 0.09%                                                                                                                                                                | (5.58%)                                                                                                                | (1.0%                                                                                                                      |
|                                                                                                                                         | KWD/USD                                                                                                                                                                                                                                       | Kuwaiti Dinar / USD Cross                                                                                                                                                                                                                                                                                                                                                                                                                                                                                                                                                                                                                                                                                                                                                                                                                                                                                                                                                                                                                                                                                                                                                                                                                                                                                                                                                                                                                                                                                                                                                                                                                                                                                                                                                                                                                                                                                                                                                                                                                                                                                                      |                                                                                                                                                                                                                                                                                                                                                                                                                                                                                                                                                                                                                                                                                                                                                                                                                                                                                                                                                                                                                                                                                                                                                                                                                                                                                                                                                                                                                                                                                                                                                                                                                                                                                                                                                                                                                                                                                                                                                                                                                                                                                                                                             | 3.27                                                                                                                                                                                          | 0.09%                                                                                                                                                                | (1.04%)                                                                                                                | 0.5%                                                                                                                       |
|                                                                                                                                         | Other Asset                                                                                                                                                                                                                                   |                                                                                                                                                                                                                                                                                                                                                                                                                                                                                                                                                                                                                                                                                                                                                                                                                                                                                                                                                                                                                                                                                                                                                                                                                                                                                                                                                                                                                                                                                                                                                                                                                                                                                                                                                                                                                                                                                                                                                                                                                                                                                                                                |                                                                                                                                                                                                                                                                                                                                                                                                                                                                                                                                                                                                                                                                                                                                                                                                                                                                                                                                                                                                                                                                                                                                                                                                                                                                                                                                                                                                                                                                                                                                                                                                                                                                                                                                                                                                                                                                                                                                                                                                                                                                                                                                             |                                                                                                                                                                                               |                                                                                                                                                                      |                                                                                                                        | 1                                                                                                                          |
| estment Strategy & Researcl<br>earch@kamcoinvest.com                                                                                    | h Other Asset                                                                                                                                                                                                                                 | Brent                                                                                                                                                                                                                                                                                                                                                                                                                                                                                                                                                                                                                                                                                                                                                                                                                                                                                                                                                                                                                                                                                                                                                                                                                                                                                                                                                                                                                                                                                                                                                                                                                                                                                                                                                                                                                                                                                                                                                                                                                                                                                                                          | <b></b>                                                                                                                                                                                                                                                                                                                                                                                                                                                                                                                                                                                                                                                                                                                                                                                                                                                                                                                                                                                                                                                                                                                                                                                                                                                                                                                                                                                                                                                                                                                                                                                                                                                                                                                                                                                                                                                                                                                                                                                                                                                                                                                                     | 119.43                                                                                                                                                                                        | 1.7%                                                                                                                                                                 | 53.5%                                                                                                                  | 50.2%                                                                                                                      |
| ).Box 28873,Safat 13149 Kuw                                                                                                             |                                                                                                                                                                                                                                               | NYMEX                                                                                                                                                                                                                                                                                                                                                                                                                                                                                                                                                                                                                                                                                                                                                                                                                                                                                                                                                                                                                                                                                                                                                                                                                                                                                                                                                                                                                                                                                                                                                                                                                                                                                                                                                                                                                                                                                                                                                                                                                                                                                                                          |                                                                                                                                                                                                                                                                                                                                                                                                                                                                                                                                                                                                                                                                                                                                                                                                                                                                                                                                                                                                                                                                                                                                                                                                                                                                                                                                                                                                                                                                                                                                                                                                                                                                                                                                                                                                                                                                                                                                                                                                                                                                                                                                             |                                                                                                                                                                                               |                                                                                                                                                                      |                                                                                                                        |                                                                                                                            |
| : (965) 2233 6600, Extn: 6982                                                                                                           | /6912                                                                                                                                                                                                                                         |                                                                                                                                                                                                                                                                                                                                                                                                                                                                                                                                                                                                                                                                                                                                                                                                                                                                                                                                                                                                                                                                                                                                                                                                                                                                                                                                                                                                                                                                                                                                                                                                                                                                                                                                                                                                                                                                                                                                                                                                                                                                                                                                | <b>A</b>                                                                                                                                                                                                                                                                                                                                                                                                                                                                                                                                                                                                                                                                                                                                                                                                                                                                                                                                                                                                                                                                                                                                                                                                                                                                                                                                                                                                                                                                                                                                                                                                                                                                                                                                                                                                                                                                                                                                                                                                                                                                                                                                    | 115.07                                                                                                                                                                                        | 0.9%                                                                                                                                                                 | 53.0%                                                                                                                  | 55.0%                                                                                                                      |
| c: (965) 2249 2395                                                                                                                      | Natural Gas                                                                                                                                                                                                                                   | NYMEX Natural Gas (USD/MMBtu)                                                                                                                                                                                                                                                                                                                                                                                                                                                                                                                                                                                                                                                                                                                                                                                                                                                                                                                                                                                                                                                                                                                                                                                                                                                                                                                                                                                                                                                                                                                                                                                                                                                                                                                                                                                                                                                                                                                                                                                                                                                                                                  | •                                                                                                                                                                                                                                                                                                                                                                                                                                                                                                                                                                                                                                                                                                                                                                                                                                                                                                                                                                                                                                                                                                                                                                                                                                                                                                                                                                                                                                                                                                                                                                                                                                                                                                                                                                                                                                                                                                                                                                                                                                                                                                                                           | 8.73                                                                                                                                                                                          | (1.9%)                                                                                                                                                               | 139.9%                                                                                                                 | 26.9%                                                                                                                      |
| p://www.kamcoinvest.com                                                                                                                 | Gold                                                                                                                                                                                                                                          | Gold Spot \$/Oz                                                                                                                                                                                                                                                                                                                                                                                                                                                                                                                                                                                                                                                                                                                                                                                                                                                                                                                                                                                                                                                                                                                                                                                                                                                                                                                                                                                                                                                                                                                                                                                                                                                                                                                                                                                                                                                                                                                                                                                                                                                                                                                | <b>A</b>                                                                                                                                                                                                                                                                                                                                                                                                                                                                                                                                                                                                                                                                                                                                                                                                                                                                                                                                                                                                                                                                                                                                                                                                                                                                                                                                                                                                                                                                                                                                                                                                                                                                                                                                                                                                                                                                                                                                                                                                                                                                                                                                    | 1,853.72                                                                                                                                                                                      | 0.2%                                                                                                                                                                 | 1.3%                                                                                                                   | (3.6%                                                                                                                      |
| mco Investment Company - H                                                                                                              | Silver<br>K.S.C                                                                                                                                                                                                                               | Silver Spot \$/Oz<br>Bitcoin USD Cross                                                                                                                                                                                                                                                                                                                                                                                                                                                                                                                                                                                                                                                                                                                                                                                                                                                                                                                                                                                                                                                                                                                                                                                                                                                                                                                                                                                                                                                                                                                                                                                                                                                                                                                                                                                                                                                                                                                                                                                                                                                                                         | ▲<br>▼                                                                                                                                                                                                                                                                                                                                                                                                                                                                                                                                                                                                                                                                                                                                                                                                                                                                                                                                                                                                                                                                                                                                                                                                                                                                                                                                                                                                                                                                                                                                                                                                                                                                                                                                                                                                                                                                                                                                                                                                                                                                                                                                      | 22.11<br>28,728.90                                                                                                                                                                            | 0.5%<br>(2.4%)                                                                                                                                                       | (5.1%)<br>(38.0%)                                                                                                      | (11.7%)<br>59.8%                                                                                                           |