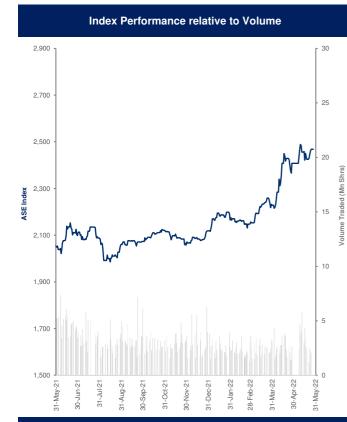

| Today's Most Active by Value | Close | Percent | Value      |
|------------------------------|-------|---------|------------|
| Today's Most Active by Value | (KWD) | Change  | (KWD)      |
| Kuwait Finance House         | 0.860 | 2.1%    | 20,258,609 |
| Gulf Bank                    | 0.341 | (1.7%)  | 7,865,763  |
| Ahli United Bank - Bahrain   | 0.269 | 0.0%    | 7,352,729  |
| National Bank of Kuwait      | 1.006 | 0.0%    | 4,966,448  |
| GFH Financial Group          | 0.096 | 1.5%    | 4,181,748  |