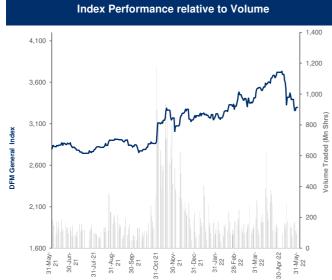

-------------|--------|--------|----------|
|                                | (SAR) | ('000 Shrs) |                             | (SAR)  | % Chg  | (SAR Mn) |
| Alinma Bank                    | 38.00 | 10,684      | Al Rajhi Bank               | 93.90  | (0.1%) | 756.57   |
| Dar Al Arkan Real Estate Devel | 11.14 | 9,069       | Alinma Bank                 | 38.00  | (0.1%) | 406.47   |
| Al Rajhi Bank                  | 93.90 | 8,041       | Saudi Basic Industries Corp | 112.40 | (0.5%) | 331.26   |
| Saudi Arabian Oil Co           | 40.70 | 7,290       | Saudi Arabian Oil Co        | 40.70  | (0.7%) | 297.69   |
| Saudi Kayan Petrochemical Co   | 17.80 | 6,486       | Saudi Arabian Mining Co     | 123.00 | (0.5%) | 285.96   |

### Dubai Financial Market Daily Report

### May 29, 2022



| Sector Returns                  |             |        |         |         |  |  |  |  |
|---------------------------------|-------------|--------|---------|---------|--|--|--|--|
|                                 | Market Cap. | DTD    | MTD     | YTD     |  |  |  |  |
|                                 | (AED Mn)    | % Chg  | % Chg   | % Chg   |  |  |  |  |
| Dubai Financial Market          | 540,323.9   | (0.2%) | (8.0%)  | 1.8%    |  |  |  |  |
| Banking                         | 204,303.0   | (0.3%) | (8.7%)  | 0.1%    |  |  |  |  |
| Consumer Staples                | 132,478.0   | (0.0%) | (8.5%)  | 4.3%    |  |  |  |  |
| Investment & Financial Services | 30,054.4    | 0.7%   | (15.6%) | (13.5%) |  |  |  |  |
| Insurance                       | 6,280.6     | 0.3%   | (2.2%)  | 7