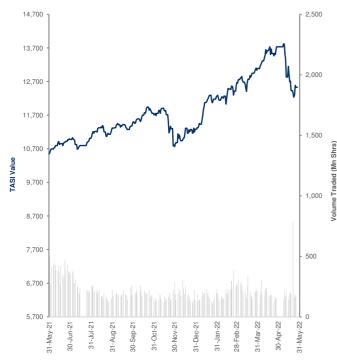

| 4.6%   | 263.8    | 335.0    |  |  |
| Value Traded (KWD Mn)              | 84.0    | (1.7)   | (2.0%) | 70.5     | 50.5     |  |  |
| No. of Trades                      | 16,828  | (1,540) | (8.4%) | 13,108   | 11,960   |  |  |

| Today's Most Active by Value | Close | Percent | Value      |
|------------------------------|-------|---------|------------|
| Today's Most Active by Value | (KWD) | Change  | (KWD)      |
| Kuwait Finance House         | 0.860 | 2.1%    | 20,258,609 |
| Gulf Bank                    | 0.341 | (1.7%)  | 7,865,763  |
| Ahli United Bank - Bahrain   | 0.269 | 0.0%    | 7,352,729  |
| National Bank of Kuwait      | 1.006 | 0.0%    | 4,966,448  |
| GFH Financial Group          | 0.096 | 1.5%    | 4,181,748  |

### Saudi Tadawul Daily Report

### May 29, 2022





| Top Movers and Most Active     | Stocks         |                |    |
|--------------------------------|----------------|----------------|----|
| Best Return Performers         | Price<br>(SAR) | Daily<br>% Chg | м  |
| Abdul Mohsen Al-Hokair Tourism | 14.74          | 10.0%          | т  |
| Chubb Arabia Cooperative Insur | 25.00          | 4.1%           | M  |
| Fawaz Abdulaziz Al Hokair & Co | 13.36          | 3.9%           | 17 |
| Al-Ahsa Development Co         | 20.32          | 3.9%           |    |
| Saudi Fisheries Co             | 36.30          | 3.9%           | I. |
|                                |                |                |    |
| Worst Return Performers        | Price          | Daily          | v  |
| worst neturn renormers         | (SAR)          | % Chg